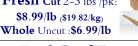

### **Bnls Sirloin Tip** Roast 3-4 lbs each

\$8.49/lb (\$18.72/kg)

#### Boneless Top (Inside) **Round Roast**

3-4 lbs each \$8.49/lb (\$18.72/kg)