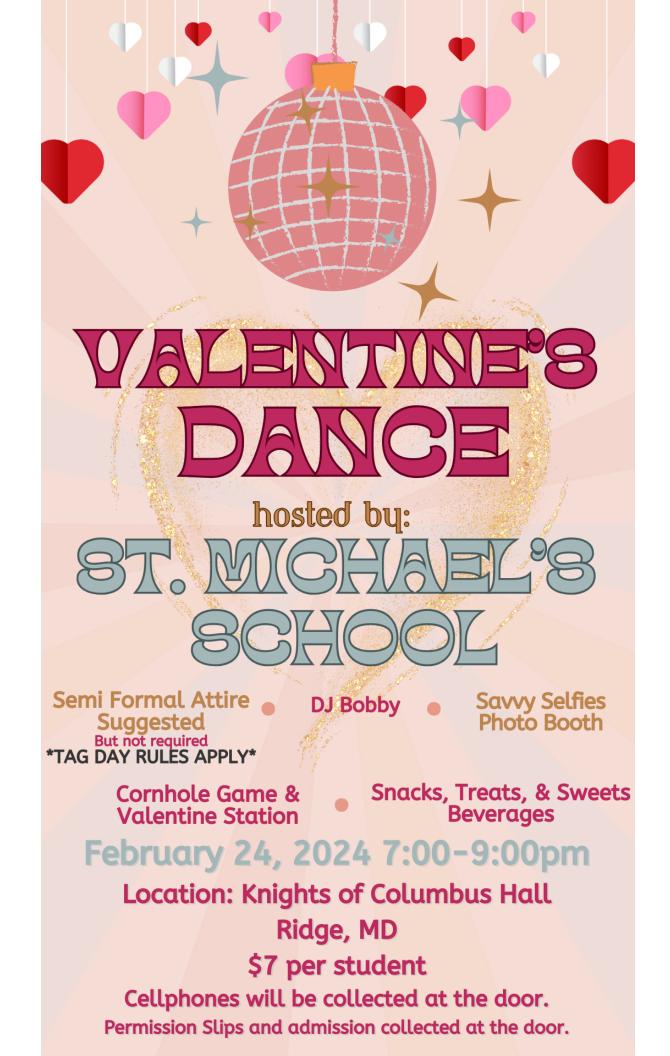

## ST. MICHAEL'S SCHOOL MIDDLE SCHOOL SOCIAL PERMISSION FORM

| STUDENT'S NAME:                                                                                             | GRADE:                          |
|-------------------------------------------------------------------------------------------------------------|---------------------------------|
| SCHOOL:                                                                                                     |                                 |
| PARENT'S NAME:PARENT'S PHONE:                                                                               |                                 |
| I, HEREBY, GIVE MY PERMISSION FOR MY<br>TO ATTEND THE ST. MICHAEL'S SCHOOL M<br>SATURDAY FEBRUARY 24, 2024. | CHILD,, MIDDLE SCHOOL SOCIAL ON |
| I/WE UNDERSTAND THAT ALL CELL PHONE DOOR.                                                                   | S WILL BE COLLECTED AT THE      |
| PARENT'S SIGNATURE: (THIS FORM MUST ACCOMPANY THE STUD                                                      | ·                               |
| ST. MICHAEL'S<br>MIDDLE SCHOO<br>PERMISSION                                                                 | DL SOCIAL                       |
| STUDENT'S NAME:                                                                                             | GRADE:                          |
| SCHOOL:                                                                                                     |                                 |
| PARENT'S NAME:PARENT'S PHONE:                                                                               |                                 |
| I, HEREBY, GIVE MY PERMISSION FOR MY<br>TO ATTEND THE ST. MICHAEL'S SCHOOL M<br>SATURDAY FEBRUARY 24, 2024. |                                 |
| I/WE UNDERSTAND THAT ALL CELL PHONE DOOR.                                                                   | S WILL BE COLLECTED AT THE      |
| PARENT'S SIGNATURE: (THIS FORM MUST ACCOMPANY THE STUD                                                      | DENT IN ORDER TO GAIN ENTRANCE) |