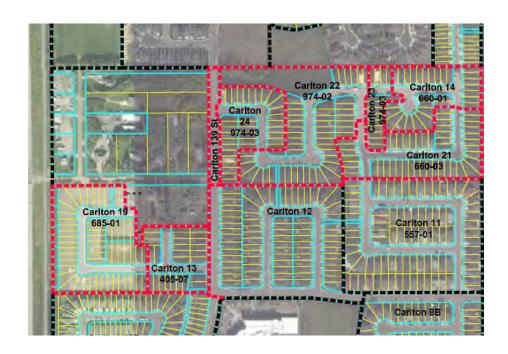

# PROJECT TYPE: Residential Subdivision Carlton Stages 13, 14, 19, 21, 22, 23, 24, 139 Street

### PROJECT DESCRIPTION:

The project involves preliminary design, detailed design, cost estimation and construction administration for the construction of eight stages of development in the Carlton Neigbourhood in north Edmonton. This area had three different land developers coordinating together with various portions of the neighbourhood. The neighbourhood is adjacent to sections of land with exiting acreage residents and rural roads that needed to be maintained. Construction of all stages will be complete in 2015 and post construction continues for the various stages.