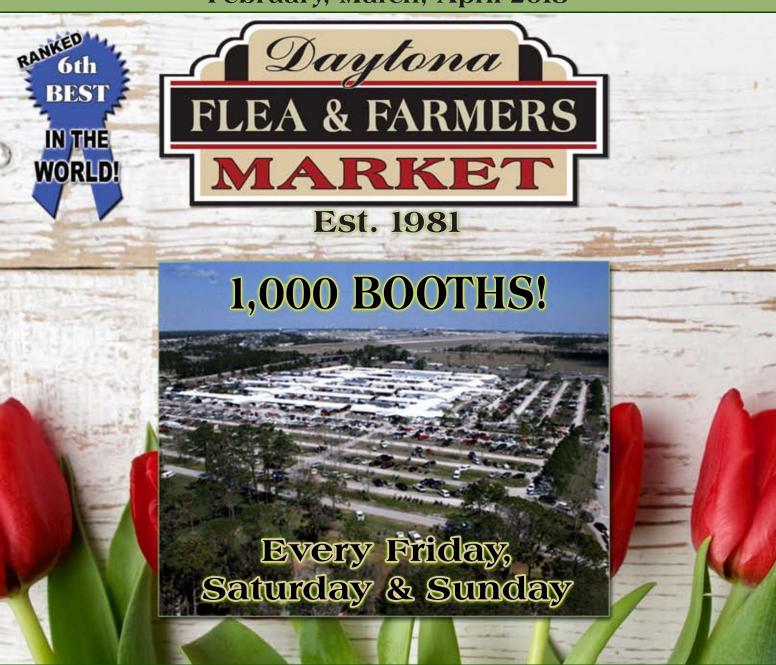

## FIFEA PRESS

February, March, April 2018

Inside: Market Map, Vendor Listings, Event Schedule

DaytonaFleaMarket.com

#### on Page 8 & 9 **Complete Vendor Directory Upcoming Events** Classic Car Cruise-In - February 3rd **Open Every Day for Race Week** February 9th thru 18th Arts & Crafts Show - February 11th

**Contents** 

Market Map with Featured Vendor Locations

Classic Car Cruise-In - March 3rd Open Every Day for Bike Week March 9th thru 18th Arts & Crafts Show - March 11th **Easter Scavenger Hunt for Kids** March 31st

Classic Car Cruise-In - April 7th Arts & Crafts Show - April 8th

All artists and craftspeople are invited to participate in our monthly arts & crafts

February 11th, March 11th, April 8th, May 13th

- . Home-made and hand-made goods · Special discounted booth rental . No manufactured items
- Reserve your space today!