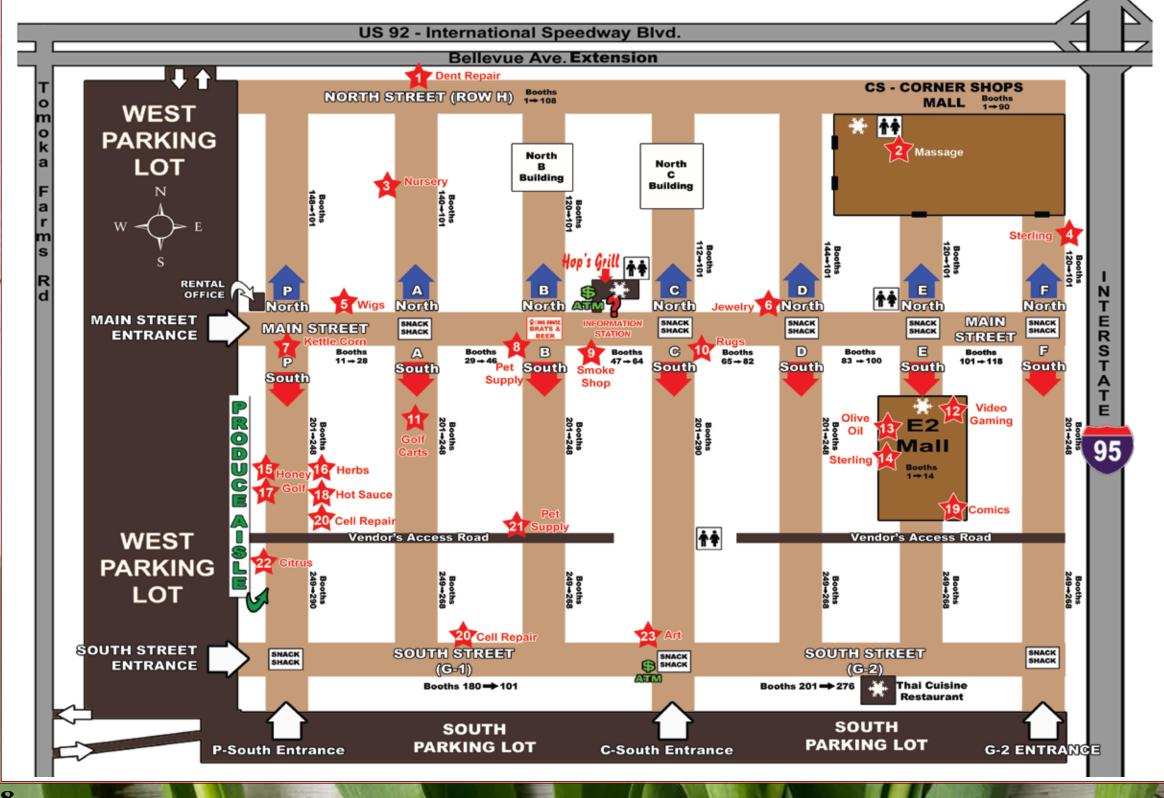

## Flea Market Map FLEA & FARMERS

Featured vendors are listed below. Locations are indicated with stars on the map. A complete list of monthly vendors can be found at the back of this book.

| 1. Dent RangerH64-H70                          |
|------------------------------------------------|
| 2. The Massage ExperienceCorner Shops 34       |
| 3. Beck Outdoor Nursery & GardenA-North        |
| 4925 Sterling SilverF113-F119                  |
| 5. Linda's WigsMain St 13,15                   |
| 6. Daytona Estate JewelryCorner of Main St & D |
| 7. The Popcorn ParlorCorner of Main St & P     |
| 8. Bark AvenueCorner of Main St & Row B-South  |
| 9. Golden Pipe Smoke ShopMain St 54-58         |
| 10. Rug GallerieCorner of Main St & Row C      |
| 11. Golf Cart StoreA204-A226                   |
| 12. Video Game DungeonE2 Mall 1,3              |
| 13. Ormond Beach Olive Oil CoE2 Mall 6         |
| 14. Silver Specialist JewelryE2 Mall 10        |
| 15. The Honey HutP216-P222                     |
| 16. Herbs by CosmoP215-P225                    |
| 17. The Golf Ball GuyP224,P226                 |
| 18. A Burning YearningP227,P229                |
| 19. Tidalwave Comics & CollectiblesE2 Mall 13  |
| 20. JE Cellular Acc/RepairP241,P243,G133,G135  |
| 21. JC's Fun 'N' Sun Pet ProductsB244-B248     |
| 22. Pell's CitrusP250-P260                     |
| 23. Art OutletCorner of South St & Row C-South |