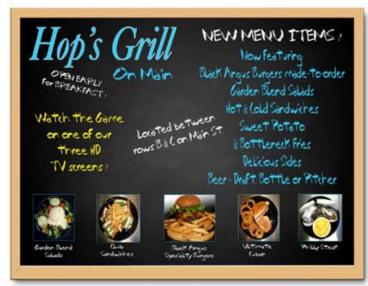

#### Food and Drink Options

Hop's Grill - Main St at row B Featuring juicy burgers, harvest blend salads, delicious subs and satisfying sides. The Dog House - Main St at row B Featuring Hebrew National dogs and Johnsonville Brats, Wings and specialty beers on tap. 8 Snack Shacks - throughout the Market Each Shack has their own specialties like pizza, corn dogs, fresh-squeezed lemonade, funnel cakes, ice cream, deep-fried Oreos, soft pretzels, gyros, shakes & more.