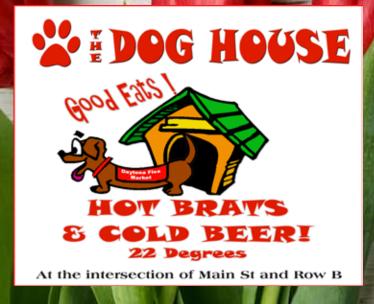

#### Food and Drink Options

Hop's Grill - Main St at row B Featuring juicy burgers, harvest blend salads, delicious subs and satisfying sides. The Dog House - Main St at row B Featuring Hebrew National dogs and Johnsonville Brats, Wings and specialty beers on tap. 8 Snack Shacks - throughout the Market Each Shack has their own specialties like pizza, corn dogs, fresh-squeezed lemonade, funnel cakes, ice cream, deep-fried Oreos, soft pretzels, gyros, shakes & more.