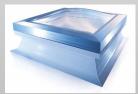

## **Modular Polycarbonate Glazed Units**

NDS Ultra rooflights have been designed to increase the energy saving benefits of natural light by maximizing the glazing area to deliver significantly more daylight whilst achieving optimum thermal performance, for light, bright, energy efficient buildings.

Available in various shapes & sizes i.e. Square, Rectangle & Circular Triple or Quad polycarbonate glazed for optimal U.Value.

Ideal for a flat or shallow roof

U.Value 0.90-1.8 W/m<sup>2</sup>K

Triple or Quad Glazed

Aluminium Cowl for a sleek, contemporary look.

Clear, Opal or Diffused

Constructed from Polycarbonate & Pvc, the units come complete with a kerb ready to install

Manual, Electric or solar powered opening. Sensor or remote controlled options.