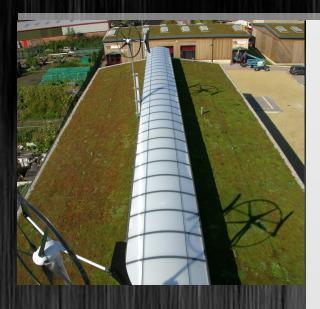

#### Thermally Broken NDS Ultra Solid/Multi-wall Polycarbonate Barrel vault

Whether you require a Dome to add additional natural light to a dark hallway, Barrel Vaulted Rooflight over the swimming pool, Carport or Suntube to add some Natural Light into a loft conversion, we have a rooflight to meet your Natural Daylight Solution & Budget.