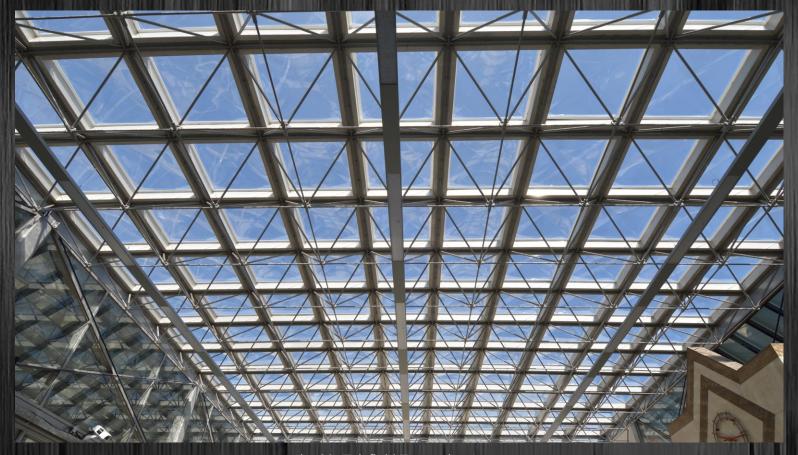

#### Thermally Broken NDS Ultra Solid/Multi-wall Polycarbonate Barrel vault

Whether you require a Dome to add additional natural light to a dark hallway, Barrel Vaulted Rooflight over the swimming pool, Carport or Suntube to add some Natural Light into a loft conversion, we have a rooflight to meet your Natural Daylight Solution & Budget.

## **Modular Polycarbonate Glazed Units**

NDS Ultra rooflights have been designed to increase the energy saving benefits of natural light by maximizing the glazing area to deliver significantly more daylight whilst achieving optimum thermal performance, for light, bright, energy efficient buildings.