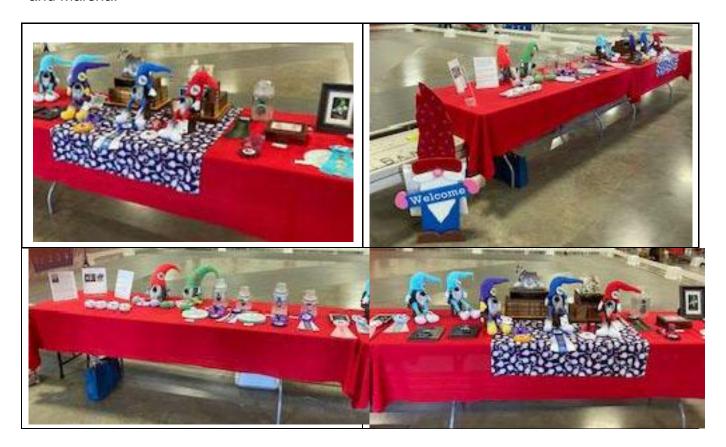

## Hi Everyone:

I want to personally thank all of you for helping make our 20<sup>th</sup> anniversary a huge success. We had standard schnauzers entered in conformation as well as Fast CAT. There were lots of member wins and should be lots of brags later in this newsletter. Our trophy theme centered around Gnomes. We even got lots of compliments on our trophies from non-schnauzer fanciers. There will be a few pictures in this newsletter if you didn't get to see the trophies in person. The special thing about these trophies was that they were all handmade by Prairieland members.

## **GREAT TIME!!**

PSSC celebrated the 20<sup>th</sup> Anniversary specialty this year. We had a lot of fun planning and getting ready for the "party." In April we met at Don & Diane Kachur's home to put together the trophies and the hospitality bags for everyone. Connie Reidner and Marsha Landers had already made the big gnomes which were given for the main trophies for Sweepstakes and the regular classes. Penny Duffee made the glass trivets and some tin art pictures for other trophies.

gnome trophies preparation

lunch setting

There was a good entry for the shows. . . with people from PA, IA, MN, TN, WV, NC, MO and WI as well as IL. Always fun to see old friends – and meet a few new people too! Wins were shared across the week-end (see results elsewhere in this newsletter). Everyone at the shows seemed to enjoy the special trophies. . . many other breed exhibitors and spectators stopped to comment on our trophy table (or even take pictures). A special thanks to Connie and Marsha!