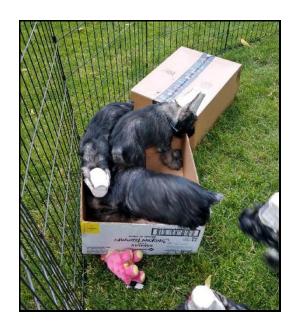

## Kathi and Roy Dvorak write. . .

We were sorry that we missed the PSSC Specialty this year but we have been busy. . .

On Saturday May 14<sup>th</sup>, Rita (GCH CH Himmlisch-Arjo All Time High NA, NAJ, ACT2, ACT1J, FCAT, SWN, RATO, CZ8B, CGC, TKE) blessed us with a beautiful litter of 11! – 9 boys and 2 girls. Thank God everyone on my list wanted a boy! The sire is Preston (Multi-INT BIS's/Gold Cup BIS - AM/Multi-INT GCH CH v Schonhaven-Himmlisch Preston). The semen we used was 16 years old.

Rita x Preston new born babies

11 days old