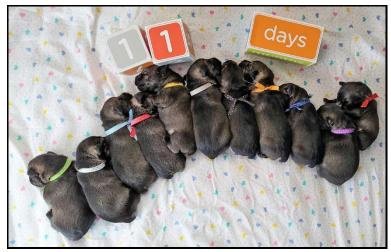

## Kathi and Roy Dvorak write. . .

We were sorry that we missed the PSSC Specialty this year but we have been busy. . .

On Saturday May 14<sup>th</sup>, Rita (GCH CH Himmlisch-Arjo All Time High NA, NAJ, ACT2, ACT1J, FCAT, SWN, RATO, CZ8B, CGC, TKE) blessed us with a beautiful litter of 11! – 9 boys and 2 girls. Thank God everyone on my list wanted a boy! The sire is Preston (Multi-INT BIS's/Gold Cup BIS - AM/Multi-INT GCH CH v Schonhaven-Himmlisch Preston). The semen we used was 16 years old.

Rita x Preston new born babies

11 days old