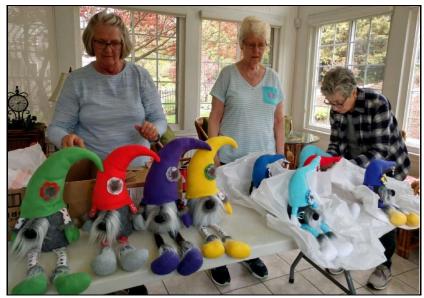

## **GREAT TIME!!**

PSSC celebrated the 20<sup>th</sup> Anniversary specialty this year. We had a lot of fun planning and getting ready for the "party." In April we met at Don & Diane Kachur's home to put together the trophies and the hospitality bags for everyone. Connie Reidner and Marsha Landers had already made the big gnomes which were given for the main trophies for Sweepstakes and the regular classes. Penny Duffee made the glass trivets and some tin art pictures for other trophies.

gnome trophies preparation

lunch setting

There was a good entry for the shows. . . with people from PA, IA, MN, TN, WV, NC, MO and WI as well as IL. Always fun to see old friends – and meet a few new people too! Wins were shared across the week-end (see results elsewhere in this newsletter). Everyone at the shows seemed to enjoy the special trophies. . . many other breed exhibitors and spectators stopped to comment on our trophy table (or even take pictures). A special thanks to Connie and Marsha!