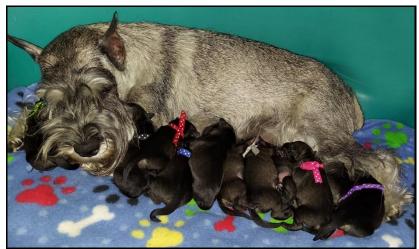

## Kathi and Roy Dvorak write. . .

We were sorry that we missed the PSSC Specialty this year but we have been busy. . .

On Saturday May 14<sup>th</sup>, Rita (GCH CH Himmlisch-Arjo All Time High NA, NAJ, ACT2, ACT1J, FCAT, SWN, RATO, CZ8B, CGC, TKE) blessed us with a beautiful litter of 11! – 9 boys and 2 girls. Thank God everyone on my list wanted a boy! The sire is Preston (Multi-INT BIS's/Gold Cup BIS - AM/Multi-INT GCH CH v Schonhaven-Himmlisch Preston). The semen we used was 16 years old.

Rita x Preston new born babies

11 days old