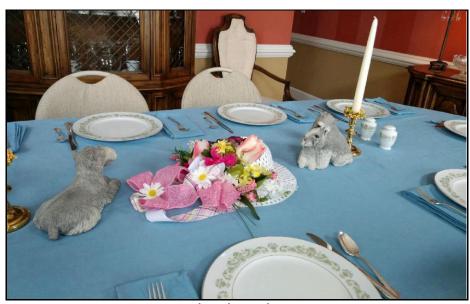

As a special treat Diane set a pretty table in her dining room for lunch.... Complete with schnauzers as a part of her centerpiece. We sampled food from the prospective caterer for the annual Sunday evening dinner – it met with everyone's approval!

gnome trophies preparation

lunch setting

There was a good entry for the shows. . . with people from PA, IA, MN, TN, WV, NC, MO and WI as well as IL. Always fun to see old friends – and meet a few new people too! Wins were shared across the week-end (see results elsewhere in this newsletter). Everyone at the shows seemed to enjoy the special trophies. . . many other breed exhibitors and spectators stopped to comment on our trophy table (or even take pictures). A special thanks to Connie and Marsha!