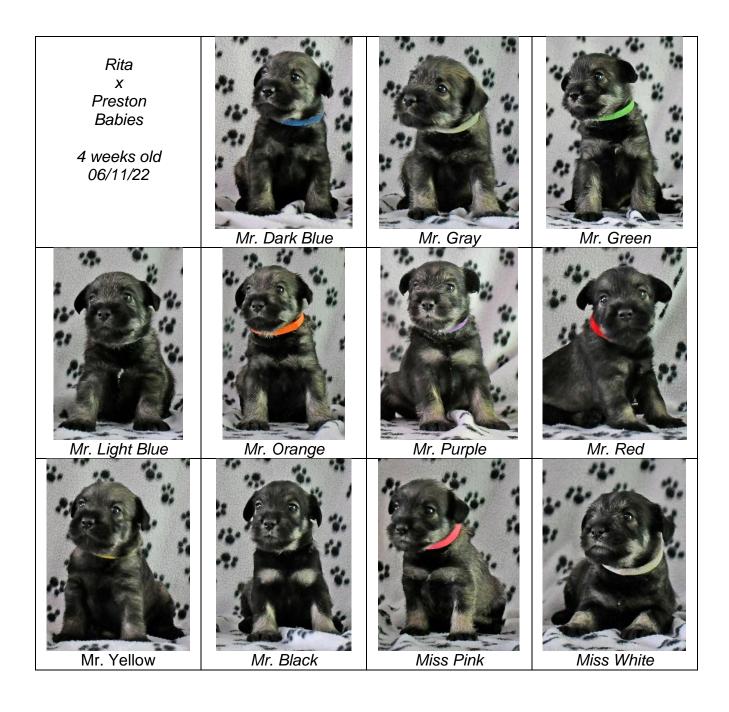

## Kathi and Roy Dvorak write. . .

We were sorry that we missed the PSSC Specialty this year but we have been busy. . .

On Saturday May 14<sup>th</sup>, Rita (GCH CH Himmlisch-Arjo All Time High NA, NAJ, ACT2, ACT1J, FCAT, SWN, RATO, CZ8B, CGC, TKE) blessed us with a beautiful litter of 11! – 9 boys and 2 girls. Thank God everyone on my list wanted a boy! The sire is Preston (Multi-INT BIS's/Gold Cup BIS - AM/Multi-INT GCH CH v Schonhaven-Himmlisch Preston). The semen we used was 16 years old.

Rita x Preston new born babies

11 days old