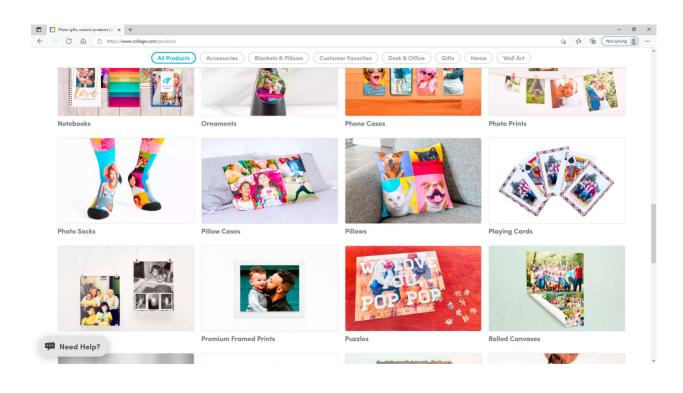

#### F. Collage Processing Requirements

- 1. Collage doesn't actually publish any requirements.
- 2. We'll use the same requirements that Ravensburger uses.
- 3. Choose Photo Puzzle Size
  - a. 110 pieces: 8" x 10"
  - b. 252 pieces: 11" x 14"
  - c. 520 pieces: 16" x 20"
  - d. 676 pieces: 20" x 20"
  - e. 1014 pieces: 20" x 30"
- 4. Pick the date you want the puzzle to arrive when choosing shipping options. 5-10 days depending on cost.