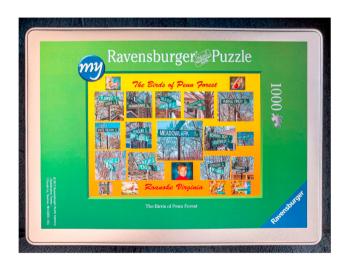

## E. Birds of Penn Forest Puzzle For Ravensburger

- 1. Puzzle size chosen: 1000 pieces approx 27" x 20"
  Aspect ratio (shape) is approx 4:3 aspect ratio is different than size. Cost: approx \$52 incl tax & shipping
- 2. Original photos were taken in various sizes with iPhone and Canon 5D MkIII.
- 3. Photos were edited in Lightroom.

#### **All Products**

Ravensburger Puzzle

The Birds of Penn Forest

PURPLE FINCH S.

000

The Birds of Penn Forest

Roanoke Virginia

017 Ravensburger North Americ stribution Center uzzle Ln, Newton, NH 03858, USA