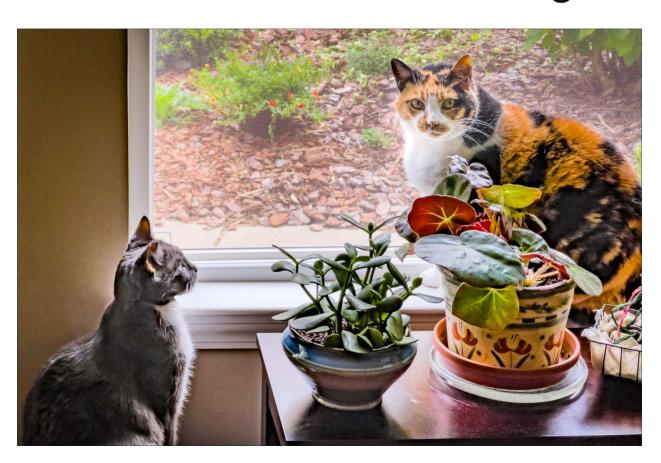

# G. Process Two Cats in Window Photo For Collage

- 1. Puzzle size chosen: 1014 pieces 30" x 20"
- 2. Original photo was taken with iPhone.
- 3. Photo was edited in Lightroom.
- 5. Original image was 4032 x 3024 pixels. This is the full size, native resolution of an iPhone 12 Pro shot.
- 6. Image was cropped to 3:2 aspect ratio in LR. Image then uprezzed in LR to  $6066 \times 4044$  pixels, sharpened for matte paper and exported to Jpeg at 95% quality.
- 7. No border or text will be added for the puzzle.