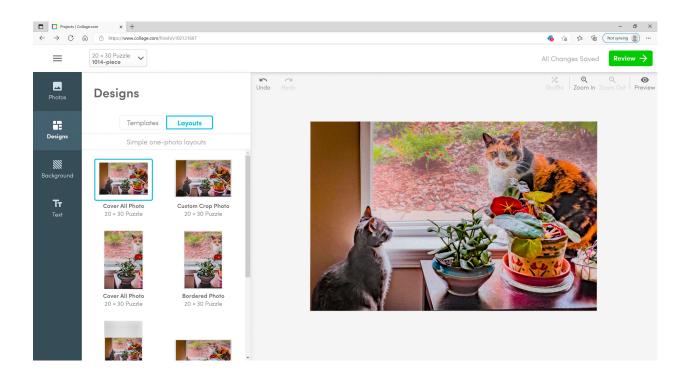

# G. Process Two Cats in Window Photo For Collage

- 1. Puzzle size chosen: 1014 pieces 30" x 20"
- 2. Original photo was taken with iPhone.
- 3. Photo was edited in Lightroom.
- 5. Original image was 4032 x 3024 pixels. This is the full size, native resolution of an iPhone 12 Pro shot.
- 6. Image was cropped to 3:2 aspect ratio in LR. Image then uprezzed in LR to  $6066 \times 4044$  pixels, sharpened for matte paper and exported to Jpeg at 95% quality.
- 7. No border or text will be added for the puzzle.

### H. Order Two Cats in Window Puzzle From Collage

- 1. In web browser, go to <a href="http://www.collage.com">http://www.collage.com</a>
- 2. Actual process will be shown in the series of photos below.