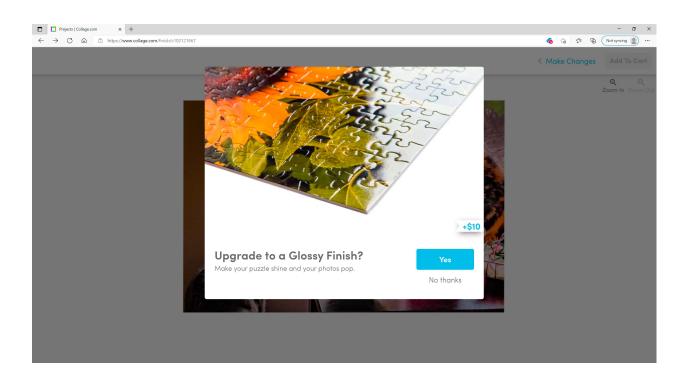

### H. Order Two Cats in Window Puzzle From Collage

- 1. In web browser, go to <a href="http://www.collage.com">http://www.collage.com</a>
- 2. Actual process will be shown in the series of photos below.