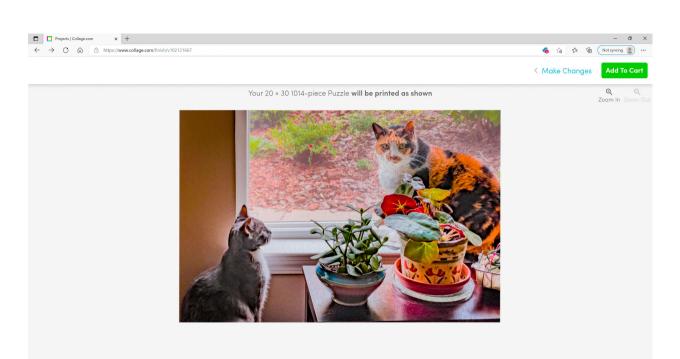

# G. Process Two Cats in Window Photo For Collage

- 1. Puzzle size chosen: 1014 pieces 30" x 20"
- 2. Original photo was taken with iPhone.
- 3. Photo was edited in Lightroom.
- 5. Original image was 4032 x 3024 pixels. This is the full size, native resolution of an iPhone 12 Pro shot.
- 6. Image was cropped to 3:2 aspect ratio in LR. Image then uprezzed in LR to  $6066 \times 4044$  pixels, sharpened for matte paper and exported to Jpeg at 95% quality.
- 7. No border or text will be added for the puzzle.

### H. Order Two Cats in Window Puzzle From Collage

- 1. In web browser, go to <a href="http://www.collage.com">http://www.collage.com</a>
- 2. Actual process will be shown in the series of photos below.