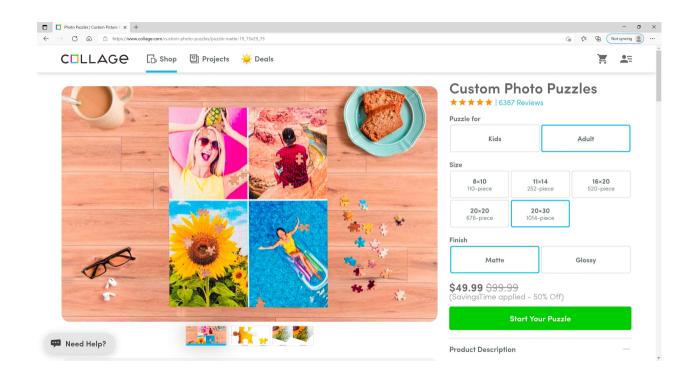

#### F. Collage Processing Requirements

- 1. Collage doesn't actually publish any requirements.
- 2. We'll use the same requirements that Ravensburger uses.
- 3. Choose Photo Puzzle Size
  - a. 110 pieces: 8" x 10"
  - b. 252 pieces: 11" x 14"
  - c. 520 pieces: 16" x 20"
  - d. 676 pieces: 20" x 20"
  - e. 1014 pieces: 20" x 30"
- 4. Pick the date you want the puzzle to arrive when choosing shipping options. 5-10 days depending on cost.

# G. Process Two Cats in Window Photo For Collage

- 1. Puzzle size chosen: 1014 pieces 30" x 20"
- 2. Original photo was taken with iPhone.
- 3. Photo was edited in Lightroom.
- 5. Original image was 4032 x 3024 pixels. This is the full size, native resolution of an iPhone 12 Pro shot.
- 6. Image was cropped to 3:2 aspect ratio in LR. Image then uprezzed in LR to  $6066 \times 4044$  pixels, sharpened for matte paper and exported to Jpeg at 95% quality.
- 7. No border or text will be added for the puzzle.

### H. Order Two Cats in Window Puzzle From Collage

- 1. In web browser, go to <a href="http://www.collage.com">http://www.collage.com</a>
- 2. Actual process will be shown in the series of photos below.