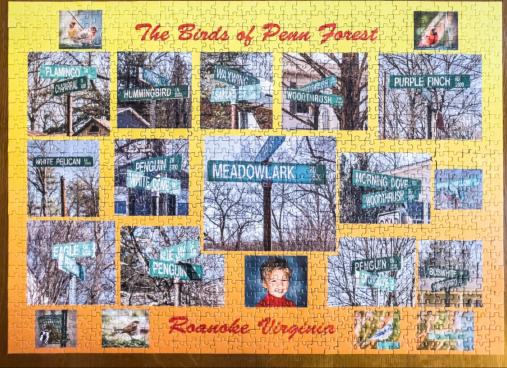

## E. Birds of Penn Forest Puzzle For Ravensburger

- 1. Puzzle size chosen: 1000 pieces approx 27" x 20"
  Aspect ratio (shape) is approx 4:3 aspect ratio is different than size. Cost: approx \$52 incl tax & shipping
- 2. Original photos were taken in various sizes with iPhone and Canon 5D MkIII.
- 3. Photos were edited in Lightroom.

- 4. Composite was made in Photoshop. Can do the same in Affinity.
  - a. Background was Yellow color.
  - b. Background cropped to 4:3 aspect ratio.
  - c. Yellow to Orange gradient added to background. Makes it easier to put the puzzle together.
  - d. Photos resized and positioned on separate layers.
  - e. Text was added in Red color.

Photo does not have to be this complex. Second example tonight will be much simpler.

- 5. Original composite image was 4140 x 2994 pixels.
- 6. Composite image was uprezzed in LR to 6000 x 4339 pixels.
- 7. Resolution is determined by dividing the longest pixel side by the longest puzzle size. 6000/27 = 222 ppi (pixels per inch).
- 8. As you can see, we are in reality making a print 27" x 20". But instead of being printed on photo paper, it will be printed on heavy cardboard, then cut up into jigsaw puzzle pieces.