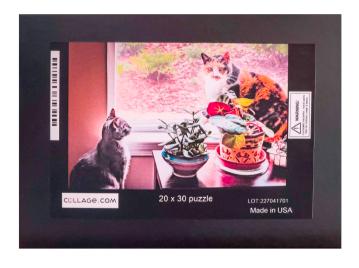

# G. Process Two Cats in Window Photo For Collage

- 1. Puzzle size chosen: 1014 pieces 30" x 20"
- 2. Original photo was taken with iPhone.
- 3. Photo was edited in Lightroom.
- 5. Original image was 4032 x 3024 pixels. This is the full size, native resolution of an iPhone 12 Pro shot.
- 6. Image was cropped to 3:2 aspect ratio in LR. Image then uprezzed in LR to  $6066 \times 4044$  pixels, sharpened for matte paper and exported to Jpeg at 95% quality.
- 7. No border or text will be added for the puzzle.

avensburg

CDLLAGE.COM

20 x 30 puzzle

LOT:227041701 Made in USA