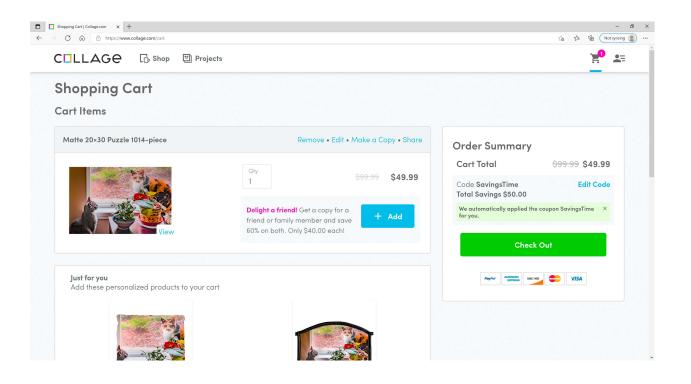

# G. Process Two Cats in Window Photo For Collage

- 1. Puzzle size chosen: 1014 pieces 30" x 20"
- 2. Original photo was taken with iPhone.
- 3. Photo was edited in Lightroom.
- 5. Original image was 4032 x 3024 pixels. This is the full size, native resolution of an iPhone 12 Pro shot.
- 6. Image was cropped to 3:2 aspect ratio in LR. Image then uprezzed in LR to  $6066 \times 4044$  pixels, sharpened for matte paper and exported to Jpeg at 95% quality.
- 7. No border or text will be added for the puzzle.

### H. Order Two Cats in Window Puzzle From Collage

- 1. In web browser, go to <a href="http://www.collage.com">http://www.collage.com</a>
- 2. Actual process will be shown in the series of photos below.