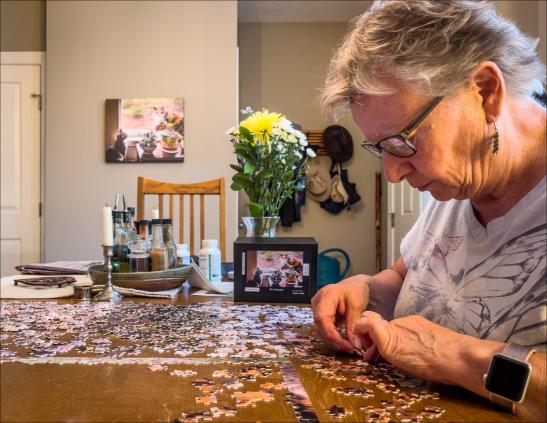

### H. Order Two Cats in Window Puzzle From Collage

- 1. In web browser, go to <a href="http://www.collage.com">http://www.collage.com</a>
- 2. Actual process will be shown in the series of photos below.