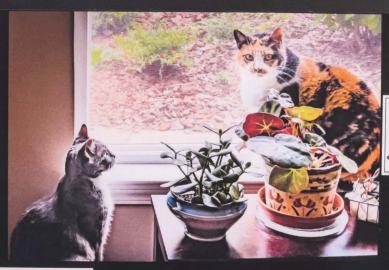

# G. Process Two Cats in Window Photo For Collage

- 1. Puzzle size chosen: 1014 pieces 30" x 20"
- 2. Original photo was taken with iPhone.
- 3. Photo was edited in Lightroom.
- 5. Original image was 4032 x 3024 pixels. This is the full size, native resolution of an iPhone 12 Pro shot.
- 6. Image was cropped to 3:2 aspect ratio in LR. Image then uprezzed in LR to  $6066 \times 4044$  pixels, sharpened for matte paper and exported to Jpeg at 95% quality.
- 7. No border or text will be added for the puzzle.