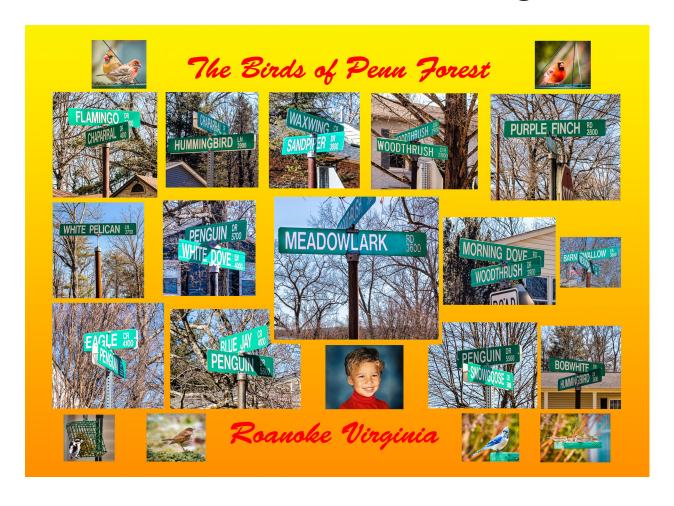

## E. Birds of Penn Forest Puzzle For Ravensburger

- 1. Puzzle size chosen: 1000 pieces approx 27" x 20"
  Aspect ratio (shape) is approx 4:3 aspect ratio is different than size. Cost: approx \$52 incl tax & shipping
- 2. Original photos were taken in various sizes with iPhone and Canon 5D MkIII.
- 3. Photos were edited in Lightroom.

- 4. Composite was made in Photoshop. Can do the same in Affinity.
  - a. Background was Yellow color.
  - b. Background cropped to 4:3 aspect ratio.
  - c. Yellow to Orange gradient added to background. Makes it easier to put the puzzle together.
  - d. Photos resized and positioned on separate layers.
  - e. Text was added in Red color.

Photo does not have to be this complex. Second example tonight will be much simpler.

- 5. Original composite image was 4140 x 2994 pixels.
- 6. Composite image was uprezzed in LR to 6000 x 4339 pixels.
- 7. Resolution is determined by dividing the longest pixel side by the longest puzzle size. 6000/27 = 222 ppi (pixels per inch).
- 8. As you can see, we are in reality making a print 27" x 20". But instead of being printed on photo paper, it will be printed on heavy cardboard, then cut up into jigsaw puzzle pieces.