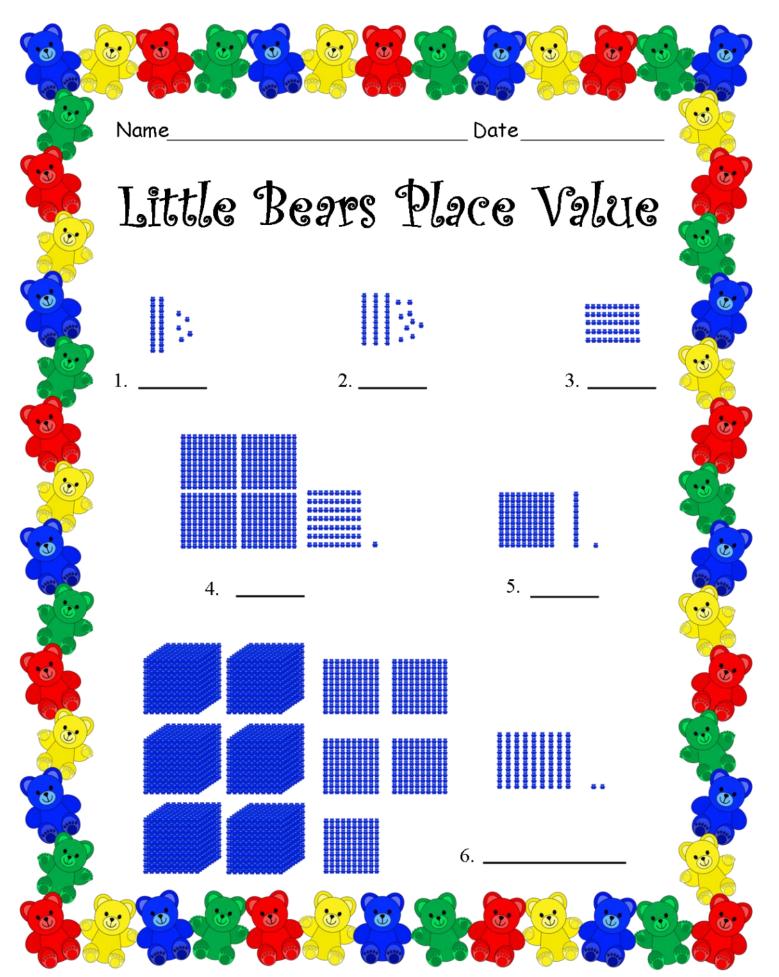

#### Sample Worksheet made with this clip art (slightly shrunk to fit page).

Sample Worksheet made with this clip art (slightly shrunk to fit page).