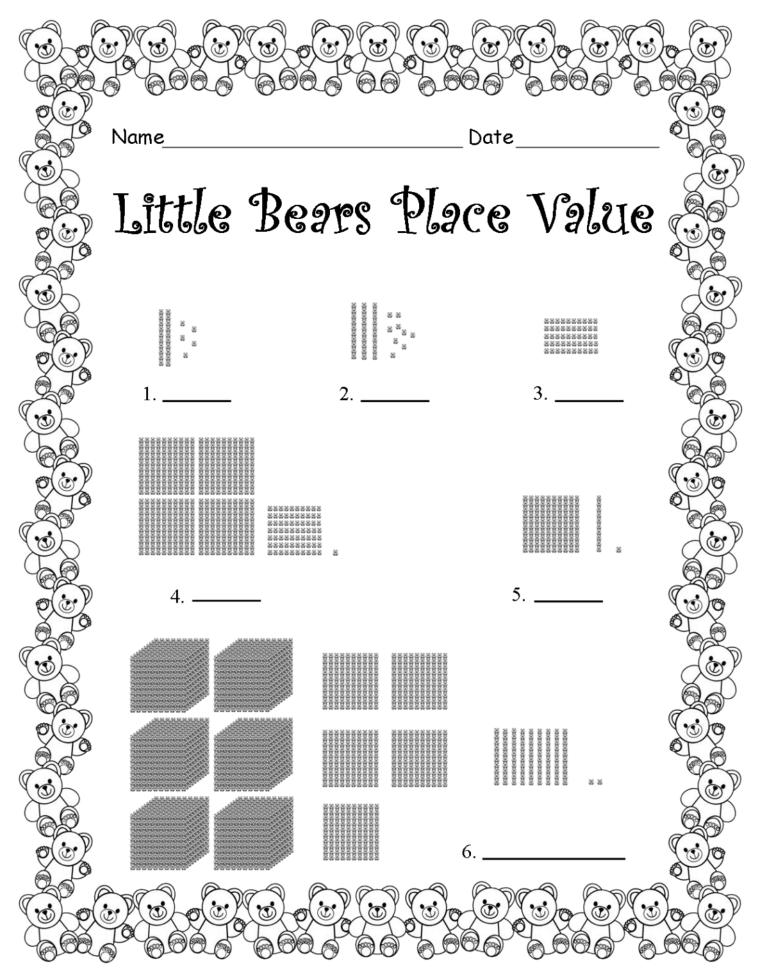

#### Sample Worksheet made with this clip art (slightly shrunk to fit page).

Sample Worksheet made with this clip art (slightly shrunk to fit page).