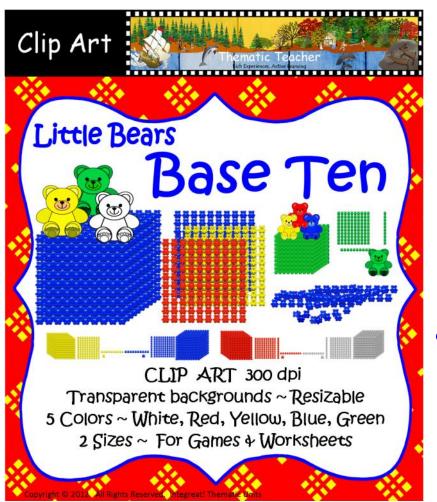

# Little Bears Base Ten

CLIP ART 300 dpi Transparent backgrounds ~ Resizable 5 Colors ~ White, Red, Yellow, Blue, Green 2 Sizes ~ For Games & Worksheets

### Little Bears

### Base Ten Clip Art