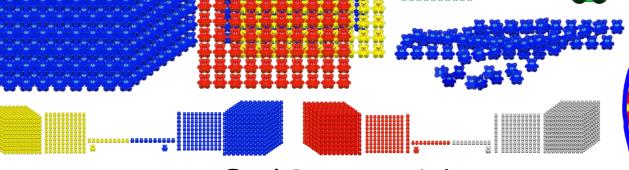

# Little Bears Base Ten

CLIP ART 300 dpi Transparent backgrounds ~ Resizable 5 Colors ~ White, Red, Yellow, Blue, Green 2 Sizes ~ For Games & Worksheets

## Little Bears Base Ten Sets in Five Colors ~ DPI 300

(Due to file size, the Thousands cube is 200 DPI)

Little Bears Base Ten Sets Sized for Worksheets (dpi 999)