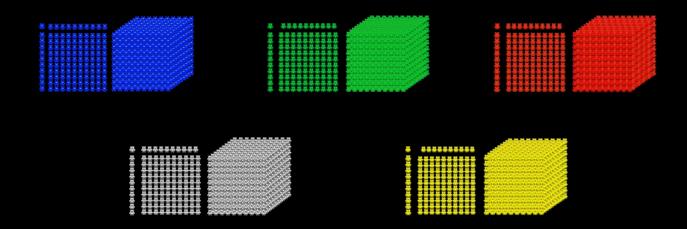

## Little Bears Base Ten Sets in Five Colors ~ DPI 300

(Due to file size, the Thousands cube is 200 DPI)

Little Bears Base Ten Sets Sized for Worksheets (dpi 999)