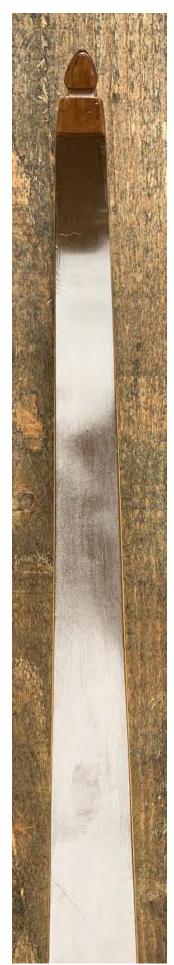

YEAR: Early 1970's

MAKE: Indian

MODEL: Hawkeye

HAND: Right

DRAW WEIGHT: 50#

AMO LENGTH: 56"

PRICE: \$129.00

SHIPPING & HANDLING: \$19.00

**TOTAL COST: \$148.00** 

DESCRIPTION: Great looking and performing recurve. The Hawkeye is very similar in design to the BP H-70 and Predator. Comfortable grip. Bow has no delamination; no cracks; limbs are straight. Overlays and tips are in great condition. 2 professionally filled screw holes on the back limb (see pic). No chips, dings or cracks. No stress lines or crazing. A few minor scratches and nicks here and there. Decal is in excellent condition. Overall, this is a really nice bow in excellent condition for its age.