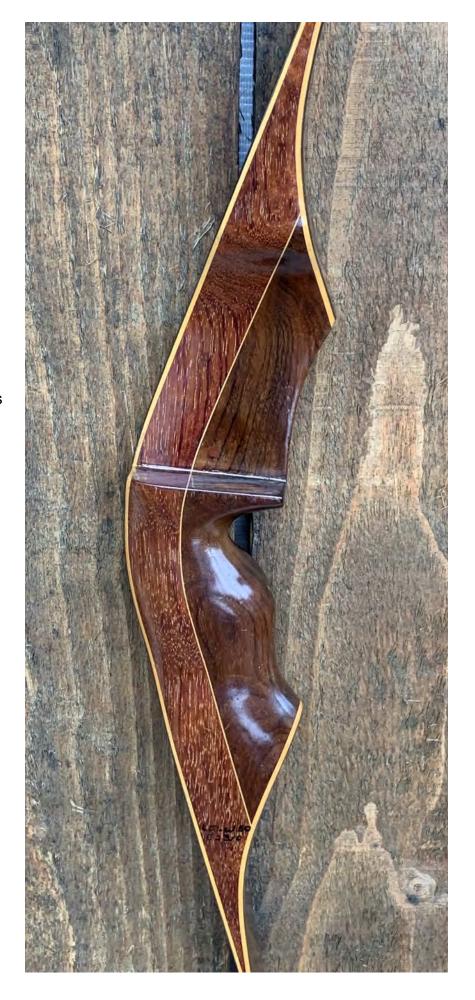

**TOTAL COST: \$148.00** 

DESCRIPTION: Great looking and performing recurve. The Hawkeye is very similar in design to the BP H-70 and Predator. Comfortable grip. Bow has no delamination; no cracks; limbs are straight. Overlays and tips are in great condition. 2 professionally filled screw holes on the back limb (see pic). No chips, dings or cracks. No stress lines or crazing. A few minor scratches and nicks here and there. Decal is in excellent condition. Overall, this is a really nice bow in excellent condition for its age.