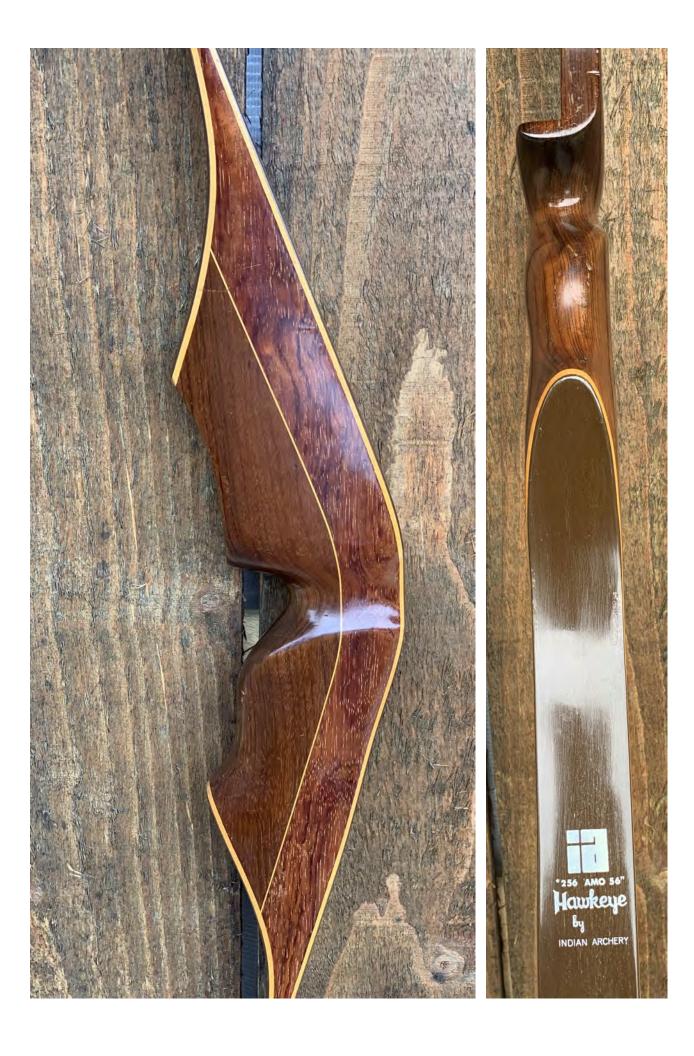

YEAR: Early 1970's

MAKE: Indian

MODEL: Hawkeye

HAND: Right

DRAW WEIGHT: 50#

AMO LENGTH: 56"

PRICE: \$129.00

SHIPPING & HANDLING: \$19.00

**TOTAL COST: \$148.00** 

DESCRIPTION: Great looking and performing recurve. The Hawkeye is very similar in design to the BP H-70 and Predator. Comfortable grip. Bow has no delamination; no cracks; limbs are straight. Overlays and tips are in great condition. 2 professionally filled screw holes on the back limb (see pic). No chips, dings or cracks. No stress lines or crazing. A few minor scratches and nicks here and there. Decal is in excellent condition. Overall, this is a really nice bow in excellent condition for its age.