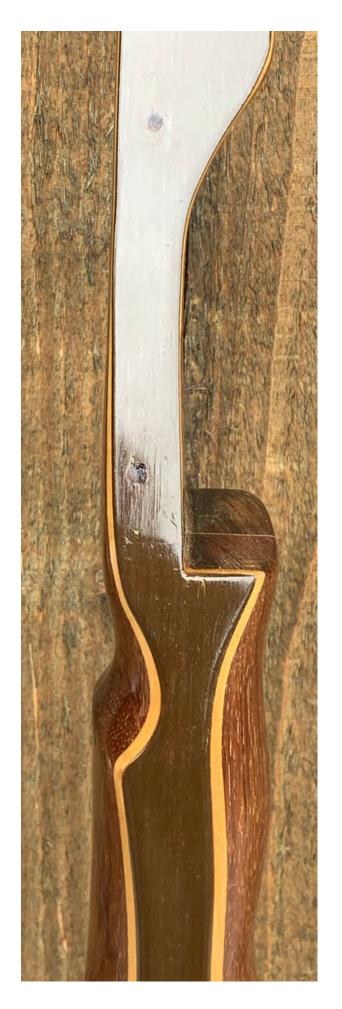

**TOTAL COST: \$148.00** 

DESCRIPTION: Great looking and performing recurve. The Hawkeye is very similar in design to the BP H-70 and Predator. Comfortable grip. Bow has no delamination; no cracks; limbs are straight. Overlays and tips are in great condition. 2 professionally filled screw holes on the back limb (see pic). No chips, dings or cracks. No stress lines or crazing. A few minor scratches and nicks here and there. Decal is in excellent condition. Overall, this is a really nice bow in excellent condition for its age.