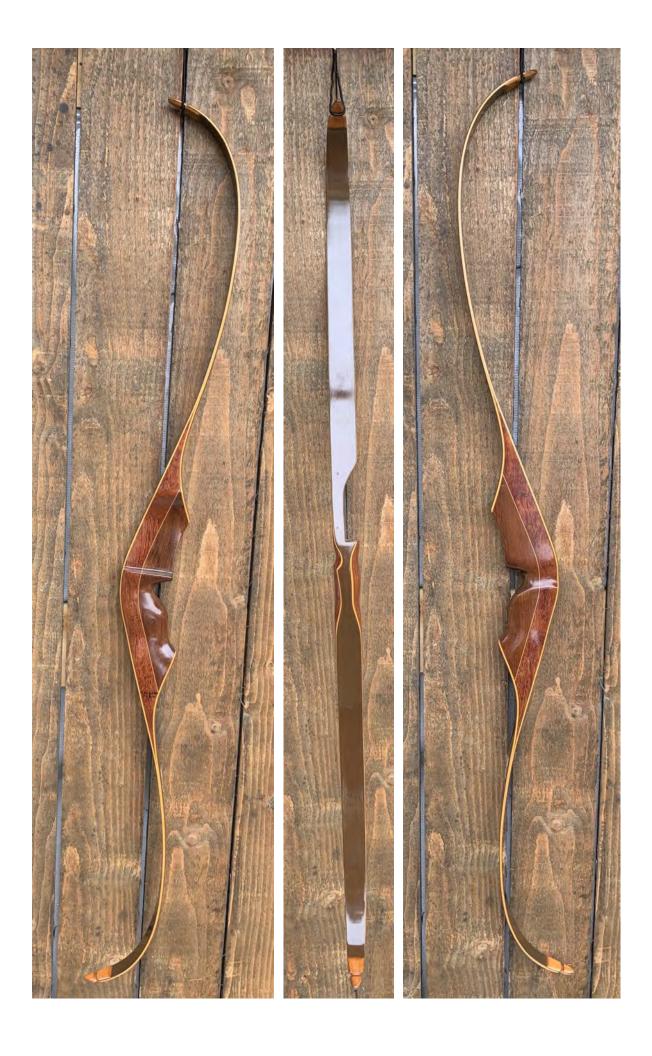

YEAR: Early 1970's

MAKE: Indian

MODEL: Hawkeye

HAND: Right

DRAW WEIGHT: 50#

AMO LENGTH: 56"

PRICE: \$129.00

SHIPPING & HANDLING: \$19.00

**TOTAL COST: \$148.00** 

DESCRIPTION: Great looking and performing recurve. The Hawkeye is very similar in design to the BP H-70 and Predator. Comfortable grip. Bow has no delamination; no cracks; limbs are straight. Overlays and tips are in great condition. 2 professionally filled screw holes on the back limb (see pic). No chips, dings or cracks. No stress lines or crazing. A few minor scratches and nicks here and there. Decal is in excellent condition. Overall, this is a really nice bow in excellent condition for its age.