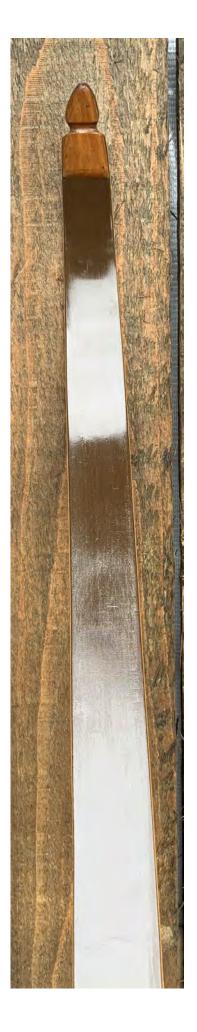

YEAR: Early 1970's

MAKE: Indian

MODEL: Hawkeye

HAND: Right

DRAW WEIGHT: 50#

AMO LENGTH: 56"

PRICE: \$129.00

SHIPPING & HANDLING: \$19.00

**TOTAL COST: \$148.00** 

DESCRIPTION: Great looking and performing recurve. The Hawkeye is very similar in design to the BP H-70 and Predator. Comfortable grip. Bow has no delamination; no cracks; limbs are straight. Overlays and tips are in great condition. 2 professionally filled screw holes on the back limb (see pic). No chips, dings or cracks. No stress lines or crazing. A few minor scratches and nicks here and there. Decal is in excellent condition. Overall, this is a really nice bow in excellent condition for its age.