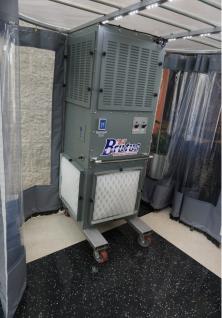

## Meets New EPA Clean Air Laws Effective Jan. 10, 2011

- LilL BRUTUS Rolls Around, Base Is Only 24" Wide x 6' 4" Tall, Takes Very Little Space To Move Around
- 6' Wide x 6' long x 6' 4" High Spraying Area, Vinyl Walls & Semi Transparent Ceiling Totally Encloses Work As required By Law
- 4- Stages Of Filtering Cleans The Air Really Well
- Washable Filters In Ceiling Provides Down Draft Air Movement
- 4500 CFM Variable Speed Fan, Dial In Desired Speed
- No Venting Necessary Re-circulates Air Back To Shop
- Place In Idle Mode And Purify Shop Air All In One Machine
- Germicidal System Kills Bacteria, Virus, Germs, & Mold
- Bright Overhead LED Lighting System
- Built In Automatic Fire Suppressor System
- No Special Power 120 Volt With Long Industrial Cord