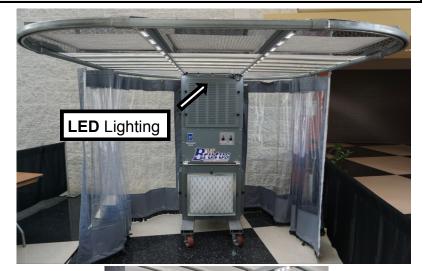

## Meets New EPA Clean Air Laws Effective Jan. 10, 2011

- LilL BRUTUS Rolls Around, Base Is Only 24" Wide x 6' 4" Tall, Takes Very Little Space To Move Around
- 6' Wide x 6' long x 6' 4" High Spraying Area, Vinyl Walls & Semi Transparent Ceiling Totally Encloses Work As required By Law
- 4- Stages Of Filtering Cleans The Air Really Well
- Washable Filters In Ceiling Provides Down Draft Air Movement
- 4500 CFM Variable Speed Fan, Dial In Desired Speed
- No Venting Necessary Re-circulates Air Back To Shop
- Place In Idle Mode And Purify Shop Air All In One Machine
- Germicidal System Kills Bacteria, Virus, Germs, & Mold
- Bright Overhead LED Lighting System
- Built In Automatic Fire Suppressor System
- No Special Power 120 Volt With Long Industrial Cord