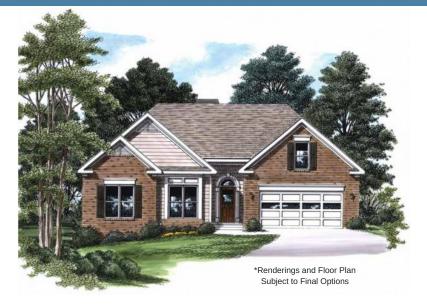

## 640 West Lake Street Lakeview, OH 43331 FOR SALE

The Ellsworth features a 12 - foot high vaulted ceiling in the living room. This spacious area will sure to be the center of entertaining family and friends.

## THE ELLSWORTH woodland park estates