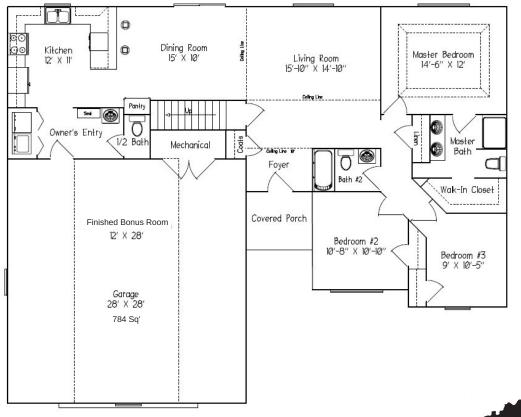

## 640 West Lake Street Lakeview, OH 43331 FOR SALE

The Ellsworth features a 12 - foot high vaulted ceiling in the living room. This spacious area will sure to be the center of entertaining family and friends.

The master suite hosts a tray ceiling, private bathroom with a double sink vanity and large walkin closet. The convenient service bar separates the kitchen from the formal dining area that opens into the living room.

In addition to the lavish master suite are two other bedrooms that share a bath, and the finished bonus room that gives The Ellsworth a total of 1,805 Sq' of living space.