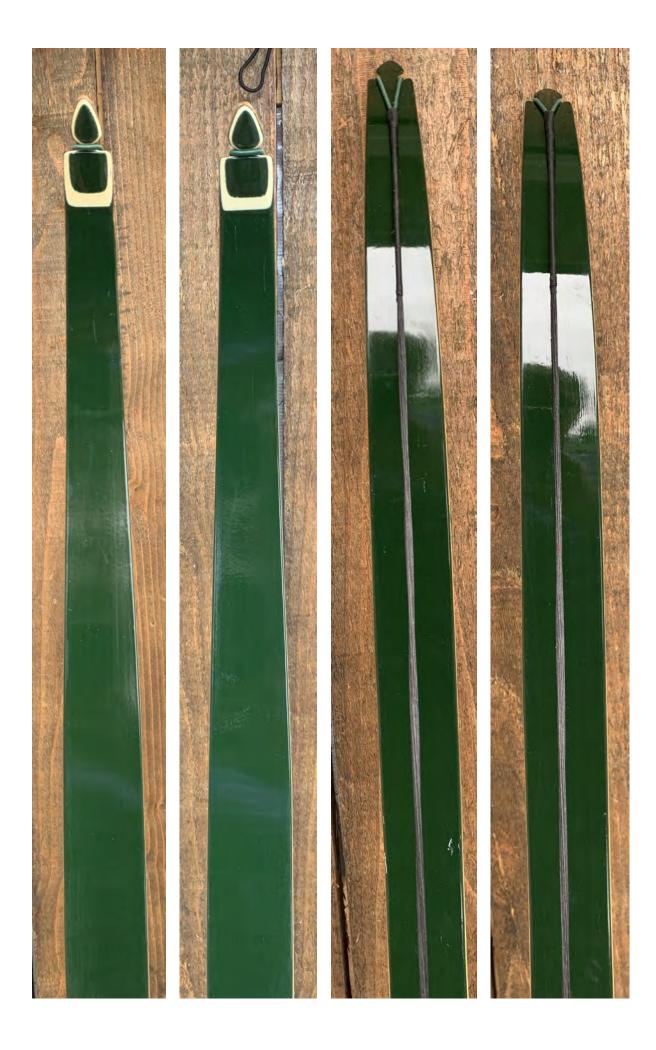

YEAR: Early 1970's

MAKE: Herter's

MODEL: Match Hunter

HAND: Left

DRAW WEIGHT: 45#

AMO LENGTH: 62" (Herter's 63.5)

PRICE: \$149.00

SHIPPING & HANDLING: \$29.00

TOTAL COST: \$178.00

DESCRIPTION: This is a really nice LH Herter's all-purpose recurve in excellent minty condition. Comfortable grip. Forest green limbs. Bow has no delamination; no cracks; limbs are straight. Beveled arrow shelf. Overlays and tips are in great condition. No drilled holes; No chips, dings or cracks. No stress lines or crazing. A few minor scratches and nicks here and there. Decal is in excellent condition. Overall, this is a really nice bow in excellent minty condition for its age.