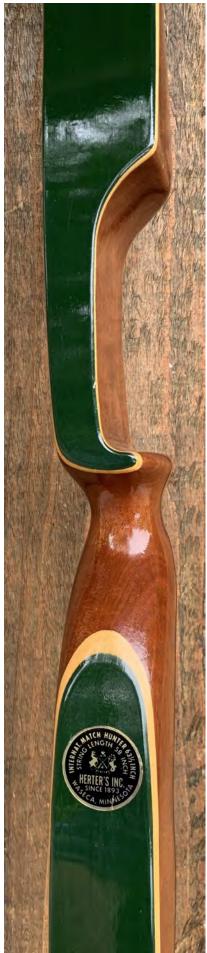

YEAR: Early 1970's

MAKE: Herter's

MODEL: Match Hunter

HAND: Left

DRAW WEIGHT: 45#

AMO LENGTH: 62" (Herter's 63.5)

PRICE: \$149.00

SHIPPING & HANDLING: \$29.00

TOTAL COST: \$178.00

DESCRIPTION: This is a really nice LH Herter's all-purpose recurve in excellent minty condition. Comfortable grip. Forest green limbs. Bow has no delamination; no cracks; limbs are straight. Beveled arrow shelf. Overlays and tips are in great condition. No drilled holes; No chips, dings or cracks. No stress lines or crazing. A few minor scratches and nicks here and there. Decal is in excellent condition. Overall, this is a really nice bow in excellent minty condition for its age.