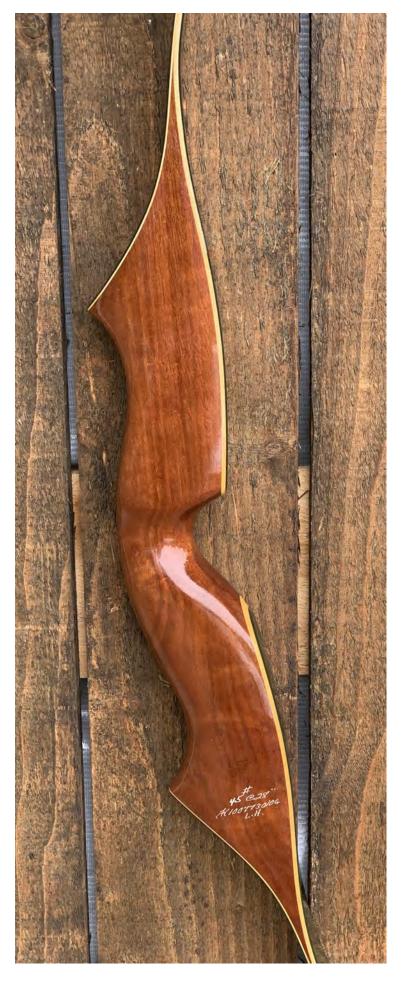

TOTAL COST: \$178.00

DESCRIPTION: This is a really nice LH Herter's all-purpose recurve in excellent minty condition. Comfortable grip. Forest green limbs. Bow has no delamination; no cracks; limbs are straight. Beveled arrow shelf. Overlays and tips are in great condition. No drilled holes; No chips, dings or cracks. No stress lines or crazing. A few minor scratches and nicks here and there. Decal is in excellent condition. Overall, this is a really nice bow in excellent minty condition for its age.