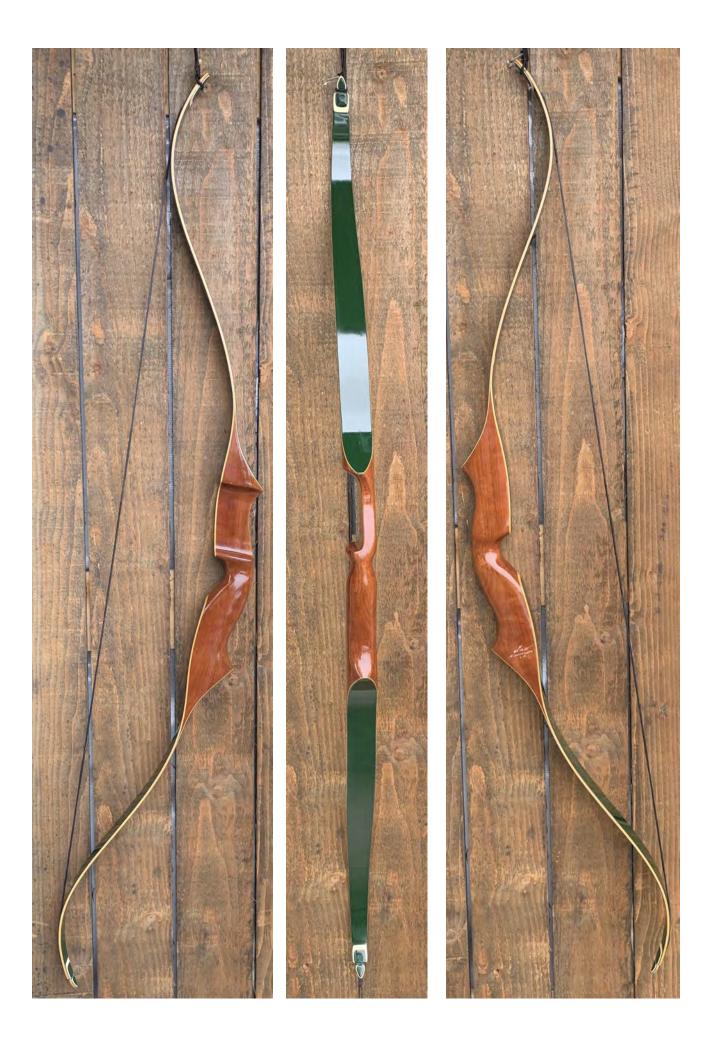

YEAR: Early 1970's

MAKE: Herter's

MODEL: Match Hunter

HAND: Left

DRAW WEIGHT: 45#

AMO LENGTH: 62" (Herter's 63.5)

PRICE: \$149.00

SHIPPING & HANDLING: \$29.00

TOTAL COST: \$178.00

DESCRIPTION: This is a really nice LH Herter's all-purpose recurve in excellent minty condition. Comfortable grip. Forest green limbs. Bow has no delamination; no cracks; limbs are straight. Beveled arrow shelf. Overlays and tips are in great condition. No drilled holes; No chips, dings or cracks. No stress lines or crazing. A few minor scratches and nicks here and there. Decal is in excellent condition. Overall, this is a really nice bow in excellent minty condition for its age.