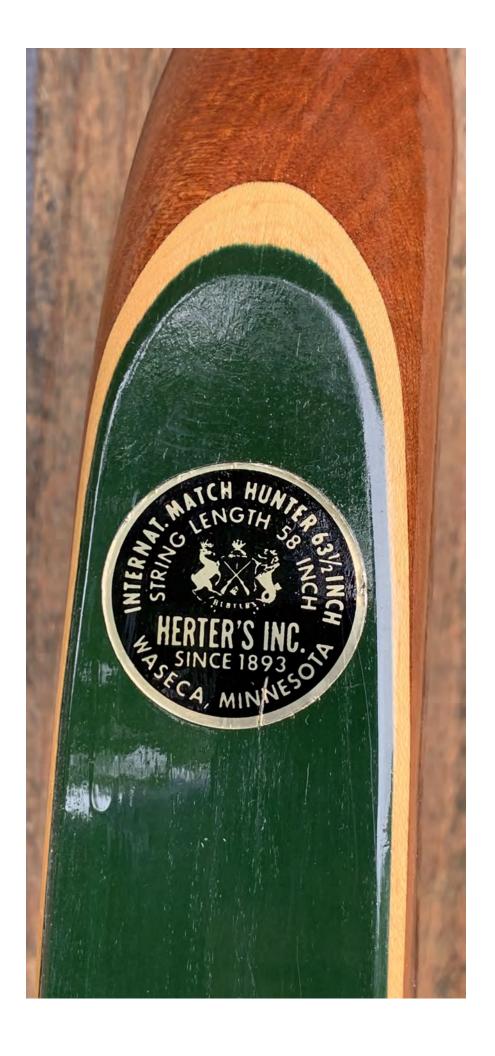

YEAR: Early 1970's

MAKE: Herter's

MODEL: Match Hunter

HAND: Left

DRAW WEIGHT: 45#

AMO LENGTH: 62" (Herter's 63.5)

PRICE: \$149.00

SHIPPING & HANDLING: \$29.00

TOTAL COST: \$178.00

DESCRIPTION: This is a really nice LH Herter's all-purpose recurve in excellent minty condition. Comfortable grip. Forest green limbs. Bow has no delamination; no cracks; limbs are straight. Beveled arrow shelf. Overlays and tips are in great condition. No drilled holes; No chips, dings or cracks. No stress lines or crazing. A few minor scratches and nicks here and there. Decal is in excellent condition. Overall, this is a really nice bow in excellent minty condition for its age.