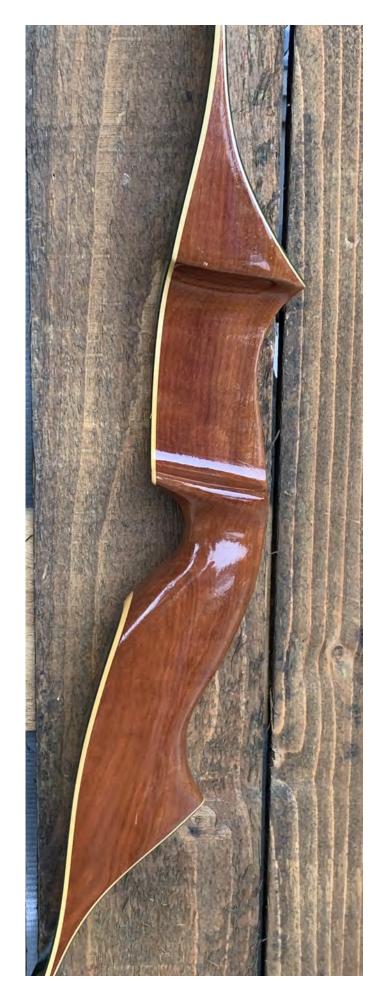

YEAR: Early 1970's

MAKE: Herter's

MODEL: Match Hunter

HAND: Left

DRAW WEIGHT: 45#

AMO LENGTH: 62" (Herter's 63.5)

PRICE: \$149.00

SHIPPING & HANDLING: \$29.00

TOTAL COST: \$178.00

DESCRIPTION: This is a really nice LH Herter's all-purpose recurve in excellent minty condition. Comfortable grip. Forest green limbs. Bow has no delamination; no cracks; limbs are straight. Beveled arrow shelf. Overlays and tips are in great condition. No drilled holes; No chips, dings or cracks. No stress lines or crazing. A few minor scratches and nicks here and there. Decal is in excellent condition. Overall, this is a really nice bow in excellent minty condition for its age.