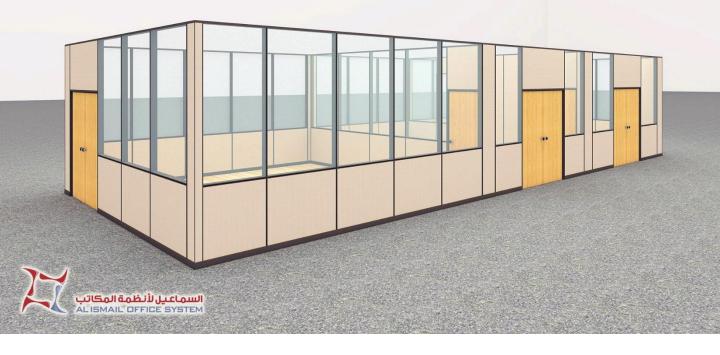

## HALF GLAZED PARTITIONS

Places where full privacy is not required there Half, Full and Centered Glazed partition comes to provide degrees of light entering the area where outer meets the inside. A combination of glass and Solid partitioning provide an open feel with economy.

Glazed partitions also provide a wide range off Window Blinds to customize with.

#### **FULL GLAZED PARTITIONS**

Places where full privacy is not required there Half, Full and Centered Glazed partition comes to provide degrees of light entering the area where outer meets the inside. A combination of glass and Solid partitioning provide an open feel with economy.

### **PARTITION SYSTEM DOORS**

We provide Doors in various choices of colours and material available for both fixed drywall and demountable partitioning systems to coordinate with total space design and colour scheme.

A fully glazed frameless glass door may be incorporated into the system on clients wish.