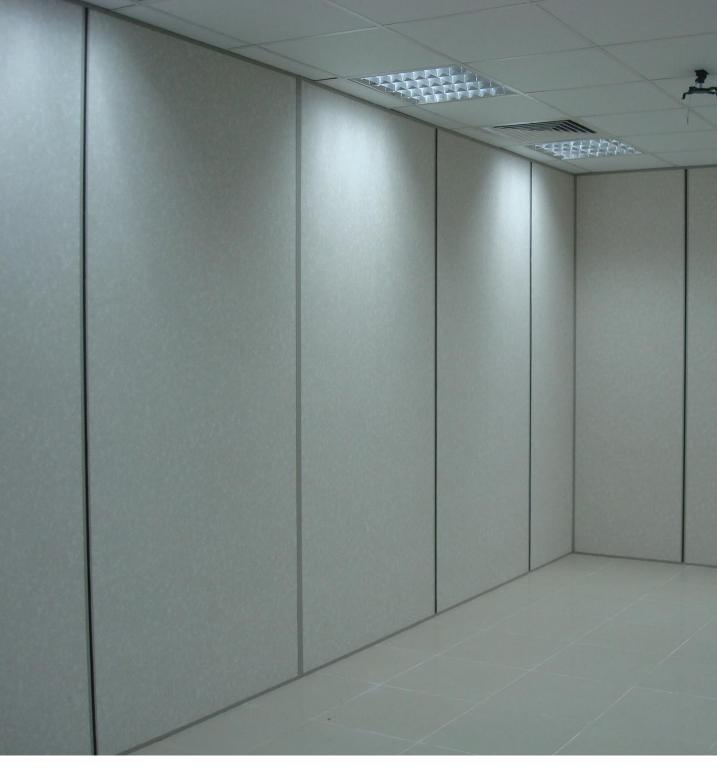

### **FULL HEIGHT SOLID PARTITIONS**

Alismail solid partitions provides a feel of permanence to offices and commercial environments and also provide our customers with complete privacy with full height panels from floor to ceiling.

Our gypsum board panels provides a permanent solution to Offices.

Alismail partition can incorporate an enhanced insulation methods to provide greater privacy for customers demanding in Conference room, office cabin etc..