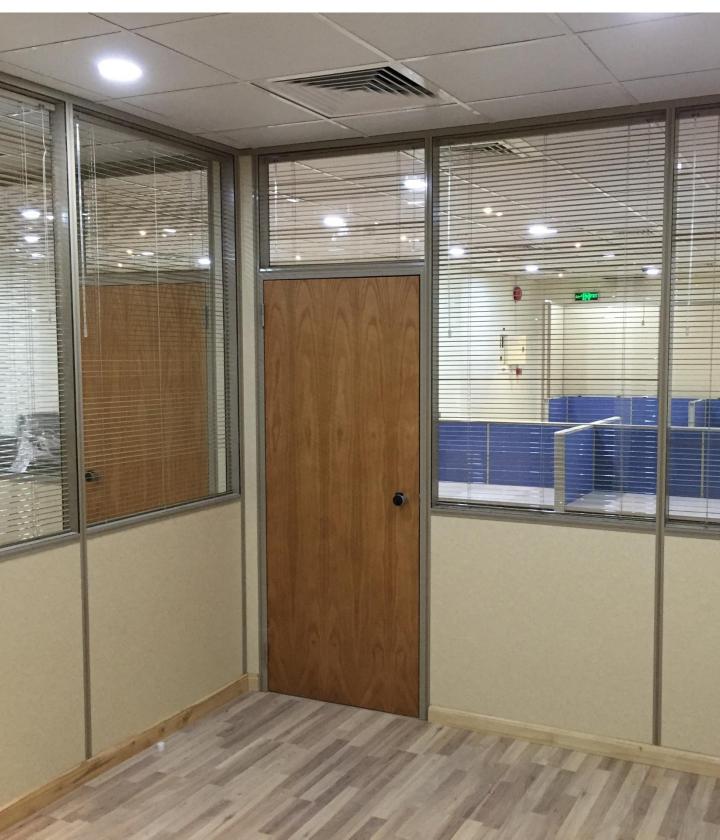

### **FULL HEIGHT SOLID PARTITIONS**

Alismail solid partitions provides a feel of permanence to offices and commercial environments and also provide our customers with complete privacy with full height panels from floor to ceiling.

## HALF GLAZED PARTITIONS

Places where full privacy is not required there Half, Full and Centered Glazed partition comes to provide degrees of light entering the area where outer meets the inside. A combination of glass and Solid partitioning provide an open feel with economy.

#### **FULL GLAZED PARTITIONS**

Places where full privacy is not required there Half, Full and Centered Glazed partition comes to provide degrees of light entering the area where outer meets the inside. A combination of glass and Solid partitioning provide an open feel with economy.

### **PARTITION SYSTEM DOORS**

We provide Doors in various choices of colours and material available for both fixed drywall and demountable partitioning systems to coordinate with total space design and colour scheme.

### **PARTITION SYSTEM BLINDS**

Integral venetian blinds incorporated within the double glazed modules are available in over a hundred colors and finishes, venetian blinds offer coordinated color options whilst maintaining a high level privacy for room occupants.