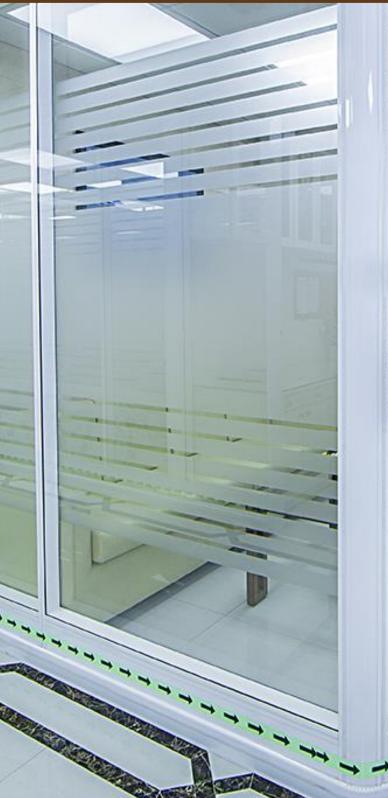

## HALF GLAZED PARTITIONS

Places where full privacy is not required there Half, Full and Centered Glazed partition comes to provide degrees of light entering the area where outer meets the inside. A combination of glass and Solid partitioning provide an open feel with economy.

Glazed partitions also provide a wide range off Window Blinds to customize with.

#### **FULL GLAZED PARTITIONS**

Places where full privacy is not required there Half, Full and Centered Glazed partition comes to provide degrees of light entering the area where outer meets the inside. A combination of glass and Solid partitioning provide an open feel with economy.