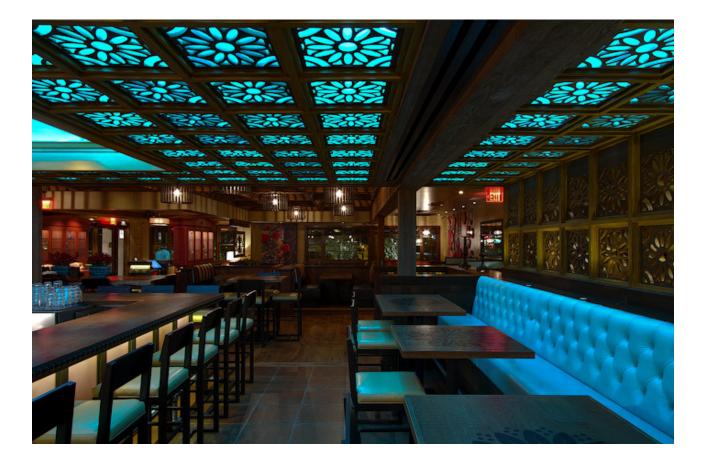

## Miguel's Cocina

(Carlsbad, CA) Using RGB color tunable light to up-light this drop ceiling creates a brilliant ambiance, and allows the bar to be a focal center in the restaurant. Miguel's Cocina in Carlsbad, CA opened to oohs and aahs as patrons tasted some of the finest Mexican food this side of the boarder! Designer Mike Hatch and the owners of Miguels brought in Numinus to help create this effect. Using the NuLEDs serial controller on a Control4 System installed by Onteriors and Apex Lighting Electric, we dialed in the red, green and blue values (RGB) to create a color that matched the paint color. We also ran warm white LED strip light under the bar, and have recessed cans both up-lighting and down-lighting throughout the restaurant.