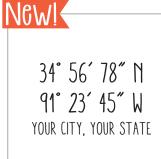

## **Personalized Designs**

NGW 34° 56' 78" N 91° 23' 45" W Your City, Your State

**Coordinates - Modern** LL-001

Coordinates - Handwritten I Love (Any City)

Love You More (Blank)\* LL-004 \*For best results, limit words to nine (9) letters be sure to include your personalization in the notes section when ordering