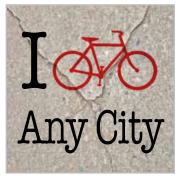

## **Personalized Designs**

NGW 34° 56' 78" N 91° 23' 45" W Your City, Your State

**Coordinates - Modern** LL-001



Coordinates - Handwritten I Love (Any City)



Love You More (Blank)\* LL-004 \*For best results, limit words to nine (9) letters be sure to include your personalization in the notes section when ordering



I Bike (Any City) LL-005



**Center of the Universe (Any City)** LL-006

## HAVE YOUR OWN DESIGN IN MIND?

AnyCity

WE ALSO DO CUSTOM! TALK TO YOUR SALES REP FOR DETAILS

SKUs delineate coasters. Add the following suffixes to SKUs when ordering our other products: -3 magnet / -6 greeting card / -2 microfibre towel