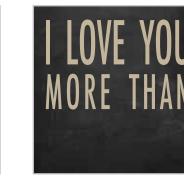

## **Personalized Designs**

NGW 34° 56' 78" N 91° 23' 45" W Your City, Your State

**Coordinates - Modern** LL-001

Coordinates - Handwritten I Love (Any City)

Love You More (Blank)\* LL-004 \*For best results, limit words to nine (9) letters be sure to include your personalization in the notes section when ordering