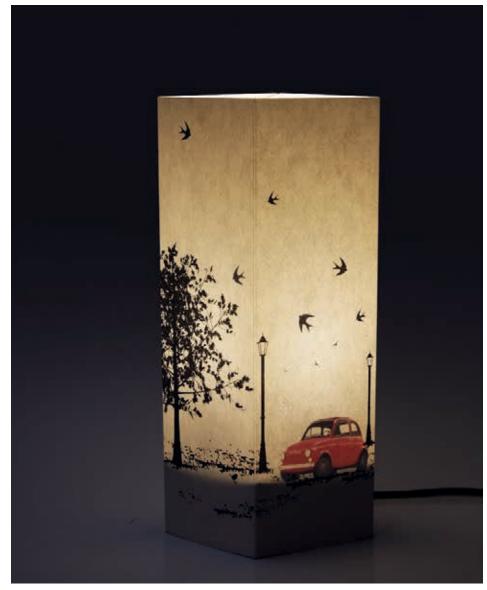

## Portland.

IVORY CARDBOARD - MAGIC PRINT - SIZE: 4,33 x 4,33 x 12,60 in

318\_MAR

Sea.

Dog.

IVORY CARDBOARD - MAGIC PRINT - SIZE: 4,33 x 4,33 x 12,60 in