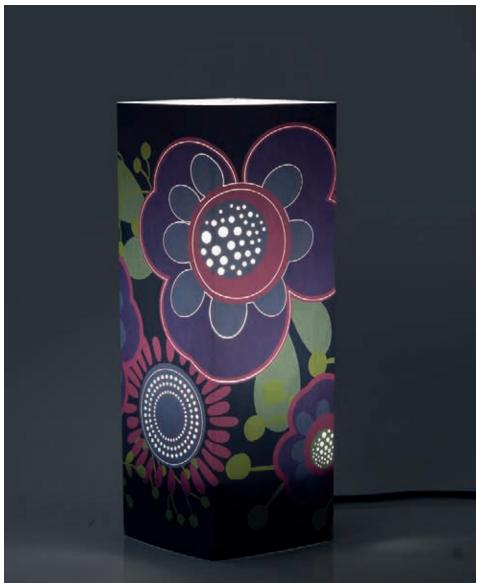

## Magritte.

IVORY CARDBOARD - MAGIC PRINT - SIZE: 4,33 x 4,33 x 12,60 in

NEW 801\_MIR

India.

IVORY CARDBOARD - PRINT - LASER CUTTING - SIZE: 4,33 x 4,33 x 12,60 in

NEW 802\_IND

Vintage.

IVORY CARDBOARD - MAGIC PRINT - SIZE: 4,33 x 4,33 x 12,60 in