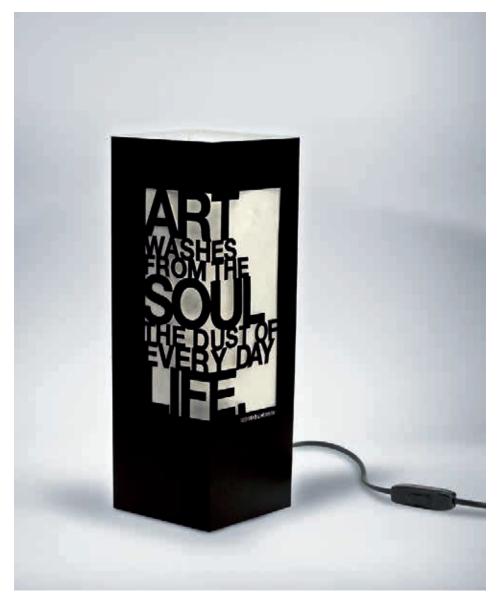

light, shows an unexpected scene in a small cage, may be forgotten open by two little birds that just run away. A little poem told with pictures. The paper chosen is ivory paper, which is suitable forall types of ambient, the cloud made with the laser cutting technology allow the exit of the light. The tree, the cage and the birds are printed.





## Portland.

IVORY CARDBOARD - MAGIC PRINT - SIZE: 4,33 x 4,33 x 12,60 in

318\_MAR





Sea.





Dog.

IVORY CARDBOARD - MAGIC PRINT - SIZE: 4,33 x 4,33 x 12,60 in





### Cat and chair.

IVORY CARDBOARD - MAGIC PRINT - SIZE: 4,33 x 4,33 x 12,60 in





Otto.

IVORY CARDBOARD - MAGIC PRINT - SIZE: 4,33 x 4,33 x 12,60 in





### Martin.

BLACK CARDBOARD - LASER CUTTING - SIZE: 4,33 x 4,33 x 12,60 in

NEW 803\_AVE





Steve Jobs.

133\_JOB





### Pablo Picasso.





JFK moon.

193\_JFK





# Statue of liberty.

BLACK PEARLED CARDBOARD - LASER CUTTING - SIZE: 4,33 x 4,33 x 12,60 in

032\_STL





#### New York.

The icon city by definition, inspired by a very urban collection. To give your home an iternationa spirit and trendy, typical of those who love the atmosphere of large cities. The cardboard used for this product line is white and pearled black, inside it's white. It allows to emphasize the carvings and brighten the room in which it is placed. The design of the city of New York has been achieved with laser cutting technique.





Flower.

WHITE CARDBOARD - PRINT - LASER CUTTING - SIZE: 4,33 x 4,33 x 12,60 in

675\_STO





Colors.

674\_STO





Super cool.

BLACK CARDBOARD - LASER CUTTING - SIZE: 4,33 x 4,33 x 12,60