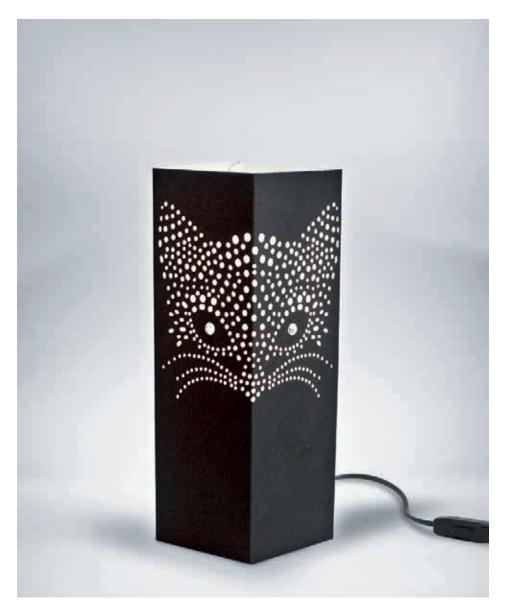

#### Cat.

We also thought to all the animal lovers, of course, and the cat, as well as the dog could not miss in our collection.

A cat that comes down the stairs trying to catch a small butterfly, here is what we imagined.

A cat, which appears obviously , only in the moment in which you light up our lamp and that brings up an unexpected and funny scene.

The card chosen is ivory, which is suitable to all types of ambient, the butterfly is made with the laser cutting technology in order to allow the opening.