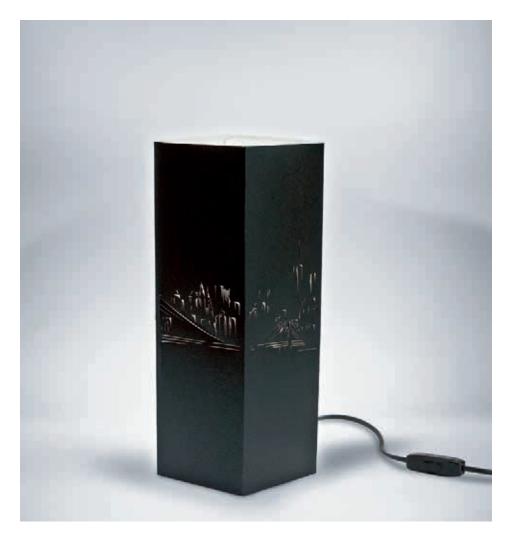

#### New York.

The icon city by definition, inspired by a very urban collection. To give your home an iternationa spirit and trendy, typical of those who love the atmosphere of large cities. The cardboard used for this product line is white and pearled black, inside it's white. It allows to emphasize the carvings and brighten the room in which it is placed. The design of the city of New York has been achieved with laser cutting technique.