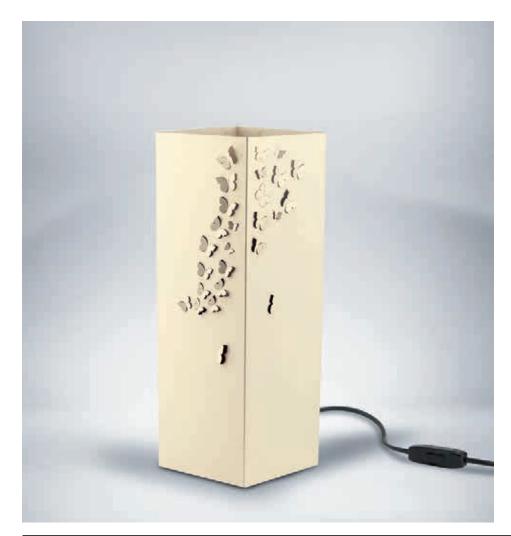

#### Butterflies.

Imagine bringing the warm glow of a perfect sunset in your home or office. This is the effect of this lamp.

When it's turned off, the outside of the lampshade is sharply decorated with outlines of butterfly wings, lighting the lamp, the glow from the inside shows the image of a silhouette of a field of tall grass and wildflowers, through which the bright butterflies seem to float.

The card chosen is ivory color, suitable to all types of environment, the fly of the butterflies is made by laser cutting and the wings can be lifted up as you like.