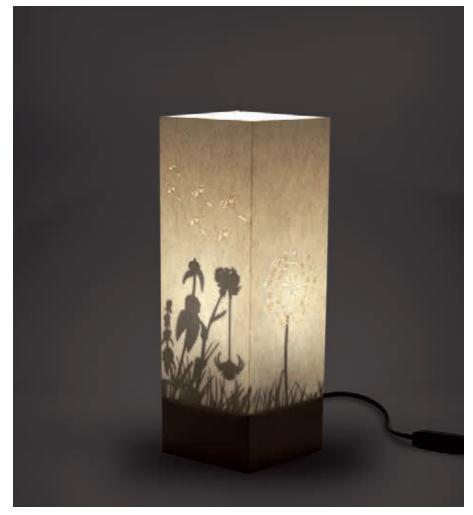

#### Dandelion.

Imagine to bring the warmlight of a flowers field in your home or office. This is the effect of this lamp. When it's turned off, the outside of the lampshade is shrply decorated with a flower head and with its seeds that fly in the air. Lighting the lamp, the glow of the light shows from the inside the image of a flowers grass field, through which the flower seems floating. Particular attention has been dedicated to the field. In fact, looking carefully, you will notice besides the plant even a small spider that is weaving its web. The card chosen is ivory color, which is well suitable for all types of rooms, the main flower head has been engraved with laser cutting technology.