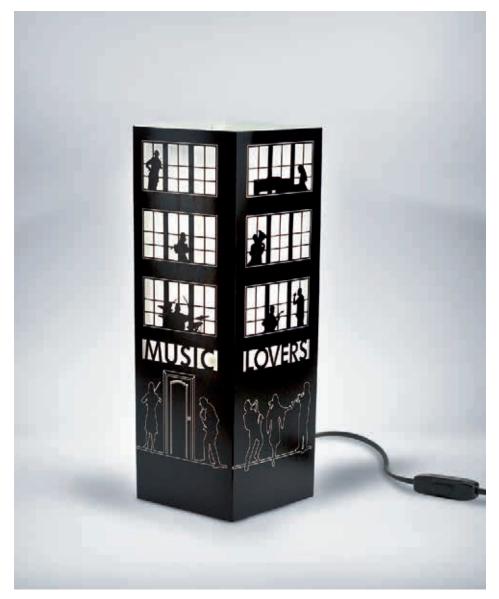

## Music Lovers.

BLACK CARDBOARD - LASER CUTTING - SIZE: 4,33 x 4,33 x 12,60 in

### Music Lovers.

BLACK CARDBOARD - LASER CUTTING - SIZE: 4,33 x 4,33 x 29,19 in