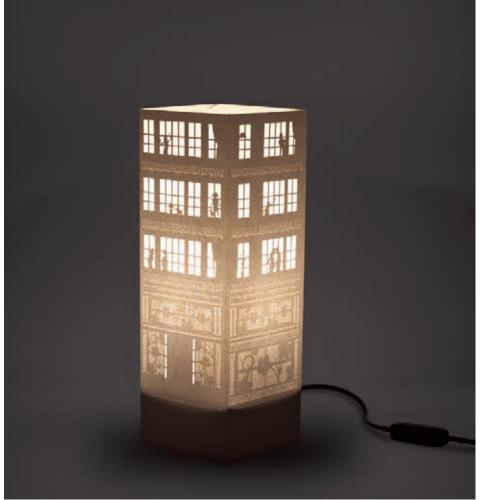

#### Condo.

Between all the collections and the scenes that we have reproduced and drawings realized, the building is definitely one that has given us more satisfactions. Our designers wanted to put a piece of their lives. You can see then the children, the dancing woman, the happy family and the pregnant woman, you can find a pc of you or a pc of your life among these images and identify with it.

The card chosen is in ivory color which is suitable for any type of ambient and forniture, windows, people, and decorations are made with the laser cutting technique.

Sculptor.