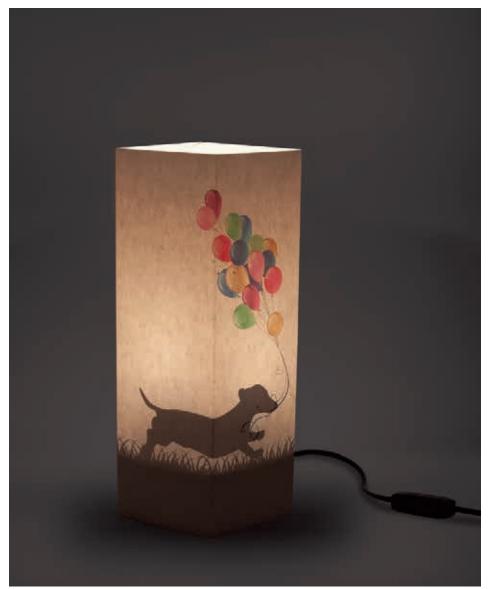

## Portland.

IVORY CARDBOARD - MAGIC PRINT - SIZE: 4,33 x 4,33 x 12,60 in

318\_MAR

Sea.

Dog.

IVORY CARDBOARD - MAGIC PRINT - SIZE: 4,33 x 4,33 x 12,60 in