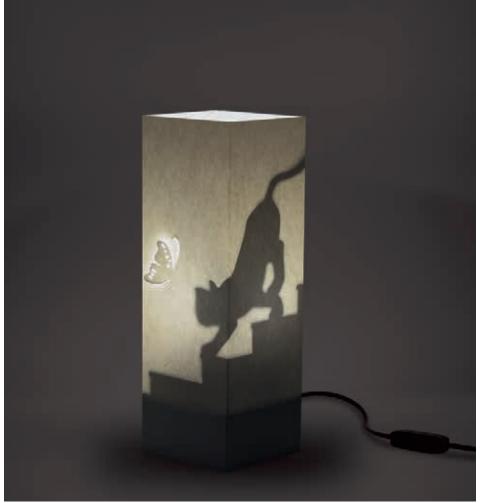

#### Cat.

We also thought to all the animal lovers, of course, and the cat, as well as the dog could not miss in our collection.

A cat that comes down the stairs trying to catch a small butterfly, here is what we imagined.

A cat, which appears obviously , only in the moment in which you light up our lamp and that brings up an unexpected and funny scene.

The card chosen is ivory, which is suitable to all types of ambient, the butterfly is made with the laser cutting technology in order to allow the opening.