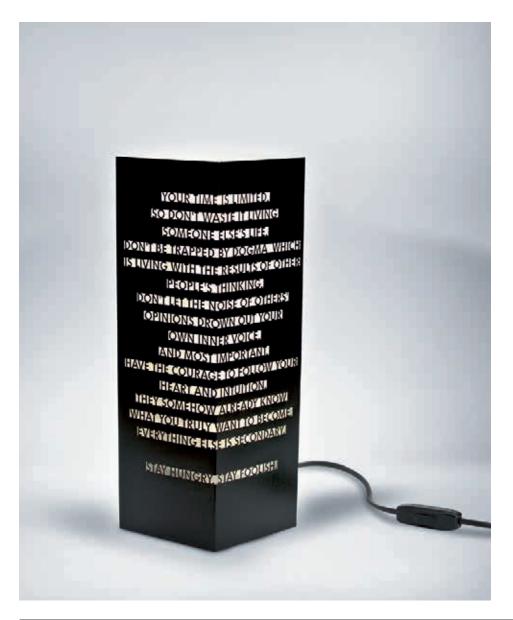

## Music Lovers.

BLACK CARDBOARD - LASER CUTTING - SIZE: 4,33 x 4,33 x 12,60 in

### Music Lovers.

BLACK CARDBOARD - LASER CUTTING - SIZE: 4,33 x 4,33 x 29,19 in