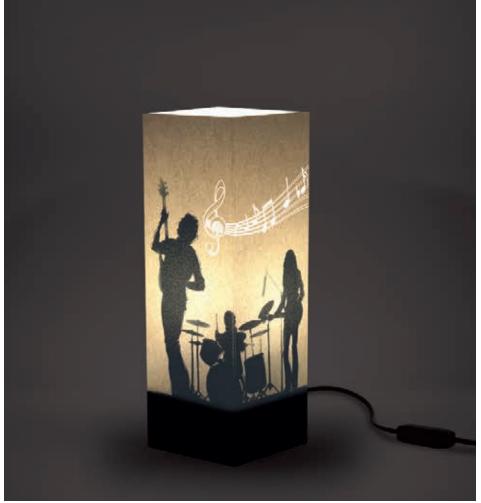

#### Band.

In our collection of shadows could not miss a reminder to the world of music. Small musical notes and a treble clef finely etched with small holes, almost imperceptible, are visible when the lamp is on. A band appears when the light goes on, and also the notes come to life, allowing us a glimpse the delicacy of the workmanship.

The card chosen is ivory, which is suitable o all types of environment, musical notes and scores are made with the laser cutting technology in order to allow the exit of the light.