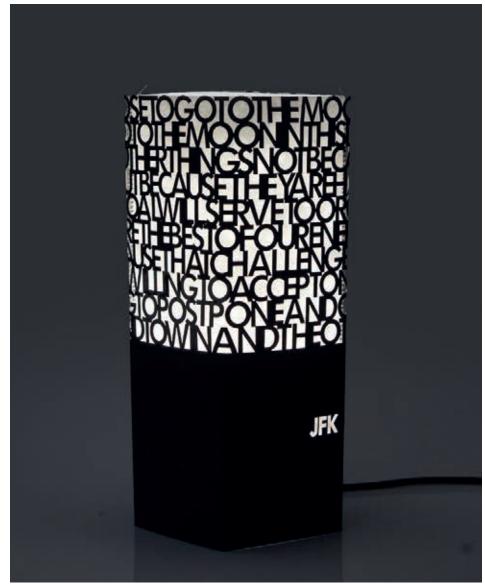

scene in a small cage, may be forgotten open by two little birds that just run away. A little poem told with pictures. The paper chosen is ivory paper, which is suitable forall types of ambient, the cloud made with the laser cutting technology allow the exit of the light. The tree, the cage and the birds are printed.





## Portland.

IVORY CARDBOARD - MAGIC PRINT - SIZE: 4,33 x 4,33 x 12,60 in

318\_MAR





Sea.





Dog.

IVORY CARDBOARD - MAGIC PRINT - SIZE: 4,33 x 4,33 x 12,60 in





### Cat and chair.

IVORY CARDBOARD - MAGIC PRINT - SIZE: 4,33 x 4,33 x 12,60 in





Otto.

IVORY CARDBOARD - MAGIC PRINT - SIZE: 4,33 x 4,33 x 12,60 in





### Martin.

BLACK CARDBOARD - LASER CUTTING - SIZE: 4,33 x 4,33 x 12,60 in

NEW 803\_AVE





Steve Jobs.

133\_JOB





### Pablo Picasso.





JFK moon.

193\_JFK





# Statue of liberty.

BLACK PEARLED CARDBOARD - LASER CUTTING - SIZE: 4,33 x 4,33 x 12,60 in

032\_STL





#### New York.

The icon city by definition, inspired by a very urban collection. To give your home an iternationa spirit and trendy, typical of those who love the atmosphere of large cities. The cardboard used for this product line is white and pearled black, inside it's white. It allows to emphasize the carvings and brighten the room in which it is placed. The design of the city of New York has been achieved with laser cutting technique.





Flower.

WHITE CARDBOARD - PRINT - LASER CUTTING - SIZE: 4,33 x 4,33 x 12,60 in

675\_STO





Colors.

674\_STO





Super cool.

BLACK CARDBOARD - LASER CUTTING - SIZE: 4,33 x 4,33 x 12,60 in

242\_SKU





Cat.

6