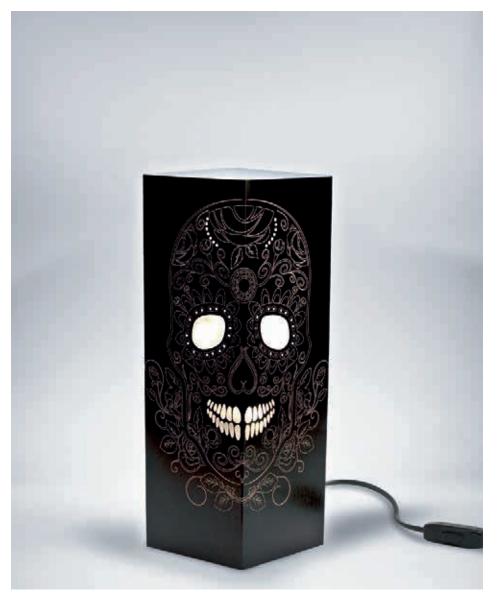

### Martin.

BLACK CARDBOARD - LASER CUTTING - SIZE: 4,33 x 4,33 x 12,60 in

NEW 803\_AVE

Steve Jobs.

133\_JOB