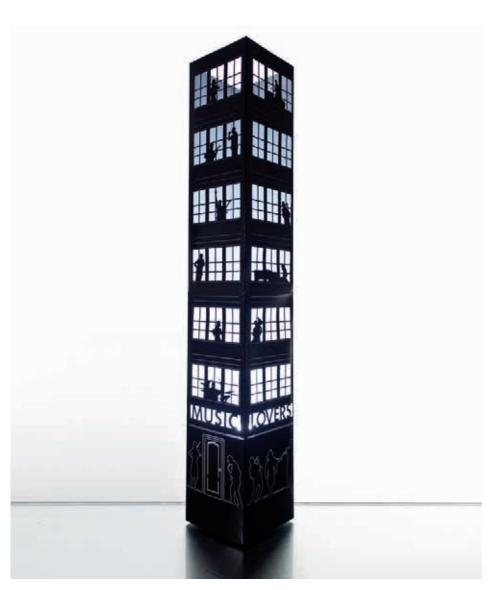

## Music Lovers.

BLACK CARDBOARD - LASER CUTTING - SIZE: 4,33 x 4,33 x 12,60 in

### Music Lovers.

BLACK CARDBOARD - LASER CUTTING - SIZE: 4,33 x 4,33 x 29,19 in