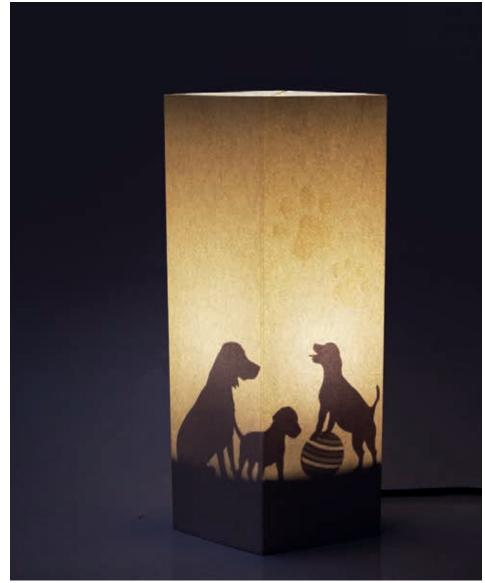

## Portland.

IVORY CARDBOARD - MAGIC PRINT - SIZE: 4,33 x 4,33 x 12,60 in

318\_MAR

Sea.

Dog.

IVORY CARDBOARD - MAGIC PRINT - SIZE: 4,33 x 4,33 x 12,60 in