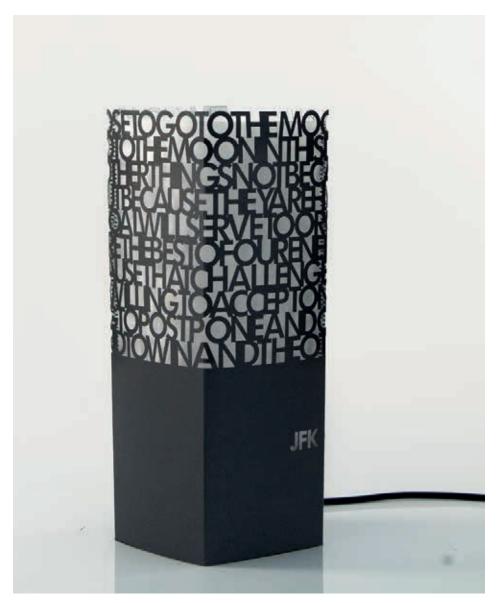

ed scene in a small cage, may be forgotten open by two little birds that just run away. A little poem told with pictures. The paper chosen is ivory paper, which is suitable forall types of ambient, the cloud made with the laser cutting technology allow the exit of the light. The tree, the cage and the birds are printed.





## Portland.

IVORY CARDBOARD - MAGIC PRINT - SIZE: 4,33 x 4,33 x 12,60 in

318\_MAR





Sea.





Dog.

IVORY CARDBOARD - MAGIC PRINT - SIZE: 4,33 x 4,33 x 12,60 in





### Cat and chair.

IVORY CARDBOARD - MAGIC PRINT - SIZE: 4,33 x 4,33 x 12,60 in





Otto.

IVORY CARDBOARD - MAGIC PRINT - SIZE: 4,33 x 4,33 x 12,60 in





### Martin.

BLACK CARDBOARD - LASER CUTTING - SIZE: 4,33 x 4,33 x 12,60 in

NEW 803\_AVE





Steve Jobs.

133\_JOB





### Pablo Picasso.





JFK moon.

193\_JFK





# Statue of liberty.

BLACK PEARLED CARDBOARD - LASER CUTTING - SIZE: 4,33 x 4,33 x 12,60 in

032\_STL





#### New York.

The icon city by definition, inspired by a very urban collection. To give your home an iternationa spirit and trendy, typical of those who love the atmosphere of large cities. The cardboard used for this product line is white and pearled black, inside it's white. It allows to emphasize the carvings and brighten the room in which it is placed. The design of the city of New York has been achieved with laser cutting technique.





Flower.

WHITE CARDBOARD - PRINT - LASER CUTTING - SIZE: 4,33 x 4,33 x 12,60 in

675\_STO





Colors.

674\_STO





Super cool.

BLACK CARDBOARD - LASER CUTTING - SIZE: 4,33 x 4,33 x 12,60 in

242\_SKU





Cat.