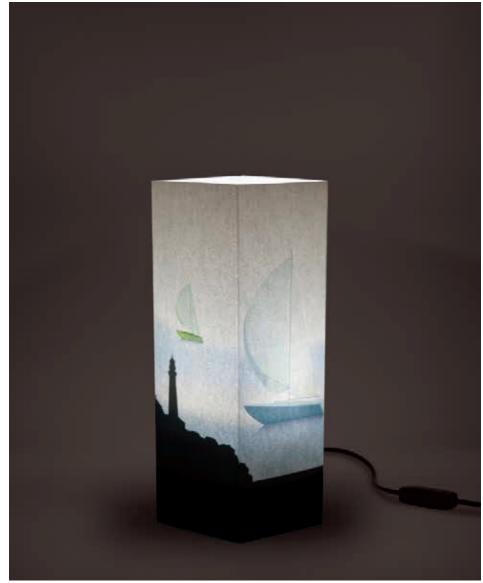

## Portland.

IVORY CARDBOARD - MAGIC PRINT - SIZE: 4,33 x 4,33 x 12,60 in

318\_MAR

Sea.

Dog.

IVORY CARDBOARD - MAGIC PRINT - SIZE: 4,33 x 4,33 x 12,60 in