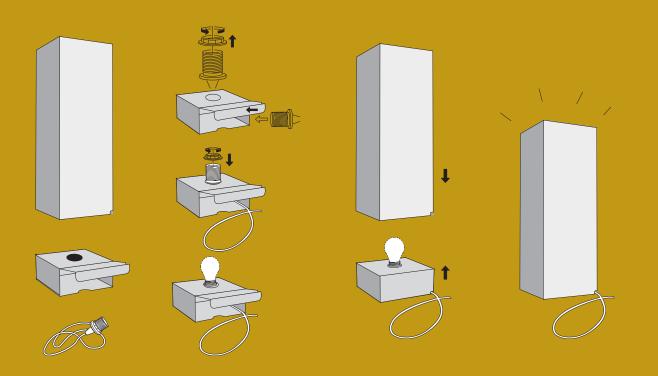

Each pack contains a base, a lamp shade, an electric cable and the instructions for the assembling.

Assemble a W-Lamp is very easy and it takes about 15 seconds.

The W-Lamp are a perfect gift idea for everyone.

# Assembly. All in 15 seconds

Easy to assemble, they are composed of three simple elements, a base of cardboard, an electric cord and a cardboard shade that needs to be inserted on the base. They have an absolutely unique style.