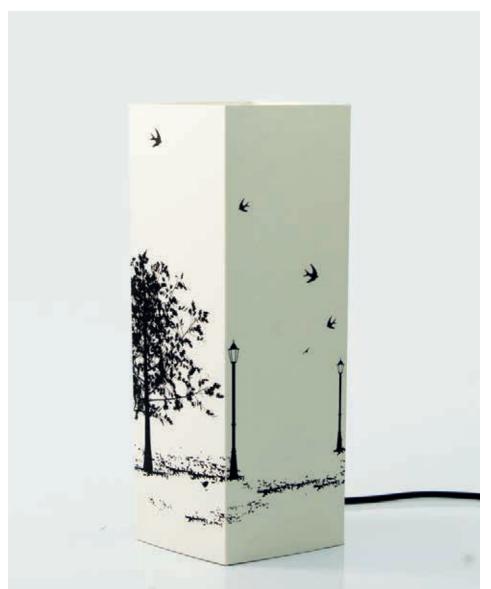

## Portland.

IVORY CARDBOARD - MAGIC PRINT - SIZE: 4,33 x 4,33 x 12,60 in

318\_MAR

Sea.

Dog.

IVORY CARDBOARD - MAGIC PRINT - SIZE: 4,33 x 4,33 x 12,60 in