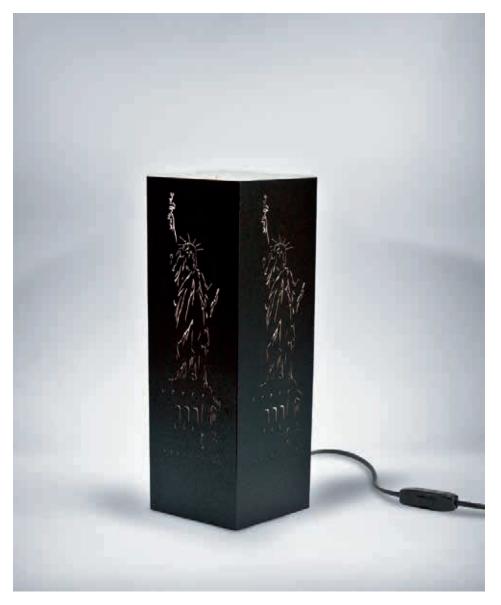

# Statue of liberty.

BLACK PEARLED CARDBOARD - LASER CUTTING - SIZE: 4,33 x 4,33 x 12,60 in

032\_STL