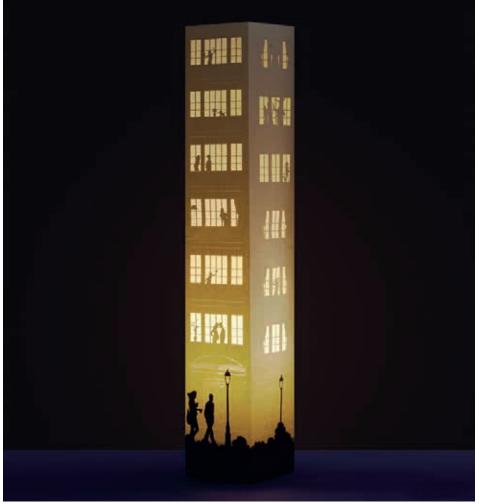

#### Condo.

Between all the collections and the scenes that we have reproduced and drawings realized, the building is definitely one that has given us more satisfactions. Our designers wanted to put a piece of their lives. You can see then the children, the dancing woman, the happy family and the pregnant woman, you can find a pc of you or a pc of your life among these images and identify with it.

The card chosen is in ivory color which is suitable for any type of ambient and forniture, windows, people, and decorations are made with the laser cutting technique.

Sculptor.

### Liberty.

Between all the collections and the scenes that we have reproduced and drawings realized, the building is definitely one that has given us more satisfactions. Our designers wanted to put a piece of their lives. You can see then the children, the dancing woman, the happy family and the pregnant woman, you can find a pc of you or a pc of your life among these images and identify with it. The card chosen is in ivory color which is suitable for any type of ambient and forniture, windows, people, and decorations are made with the laser cutting technique.