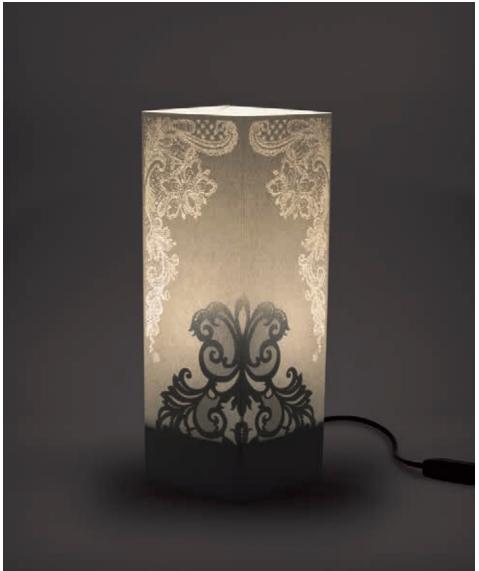

Colibrì.

IVORY CARDBOARD - PRINT - LASER CUTTING - SIZE: 4,33 x 4,33 x 12,60 in

NEW 800\_COL