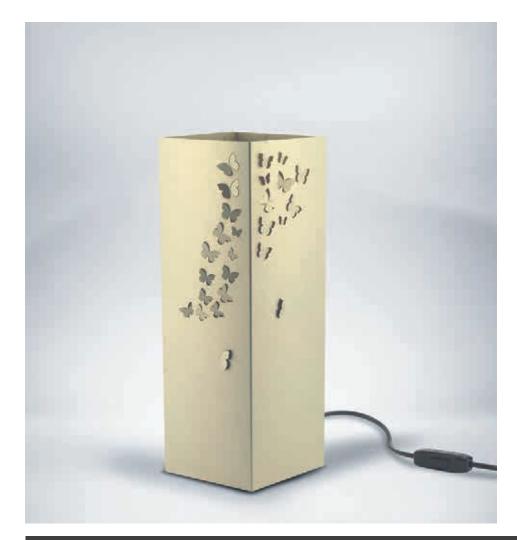

#### Butterflies.

Imagine bringing the warm glow of a perfect sunset in your home or office. This is the effect of this lamp.

When it's turned off, the outside of the lampshade is sharply decorated with outlines of butterfly wings, lighting the lamp, the glow from the inside shows the image of a silhouette of a field of tall grass and wildflowers, through which the bright butterflies seem to float.

The card chosen is ivory color, suitable to all types of environment, the fly of the butterflies is made by laser cutting and the wings can be lifted up as you like.