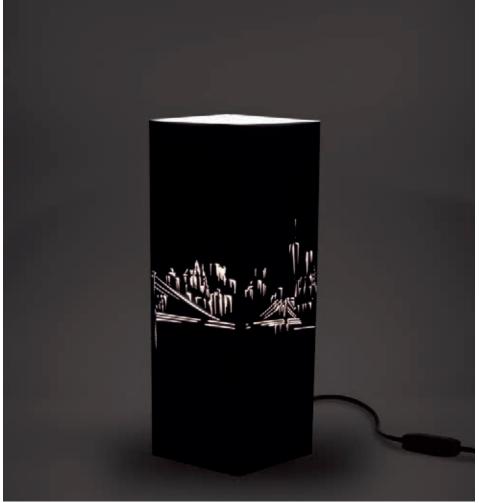

#### New York.

The icon city by definition, inspired by a very urban collection. To give your home an iternationa spirit and trendy, typical of those who love the atmosphere of large cities. The cardboard used for this product line is white and pearled black, inside it's white. It allows to emphasize the carvings and brighten the room in which it is placed. The design of the city of New York has been achieved with laser cutting technique.