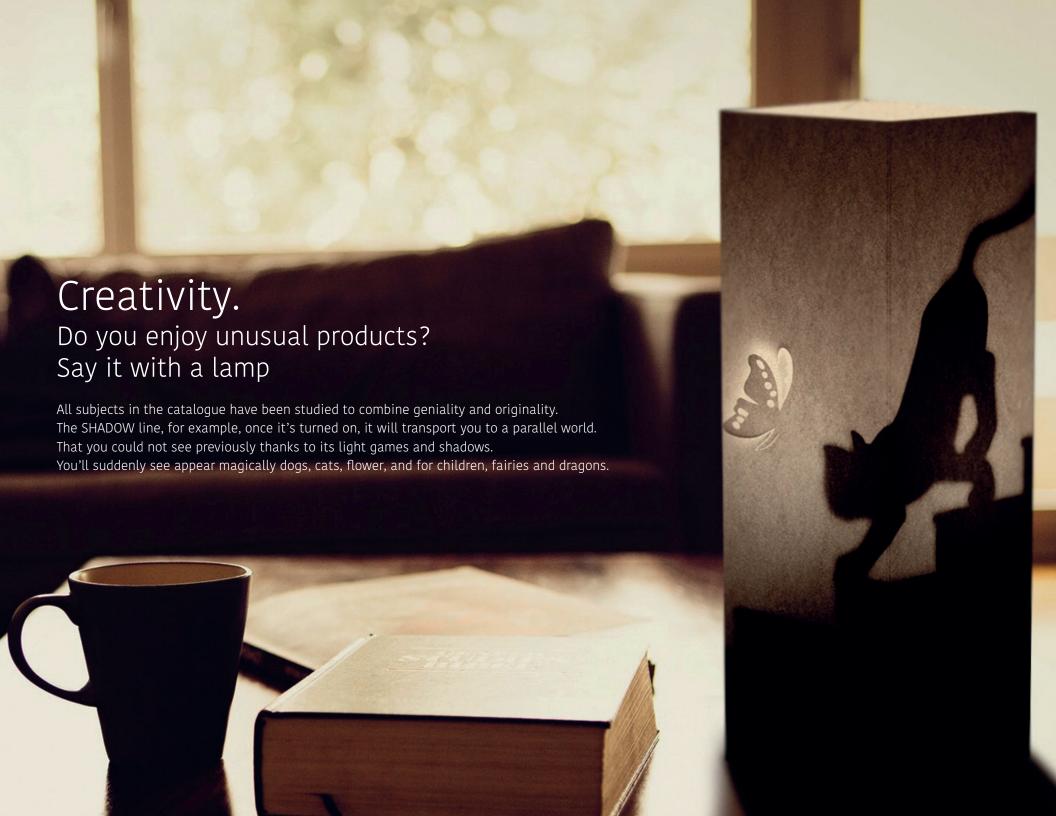

#### Cat.

We also thought to all the animal lovers, of course, and the cat, as well as the dog could not miss in our collection.

A cat that comes down the stairs trying to catch a small butterfly, here is what we imagined.

A cat, which appears obviously , only in the moment in which you light up our lamp and that brings up an unexpected and funny scene.

The card chosen is ivory, which is suitable to all types of ambient, the butterfly is made with the laser cutting technology in order to allow the opening.