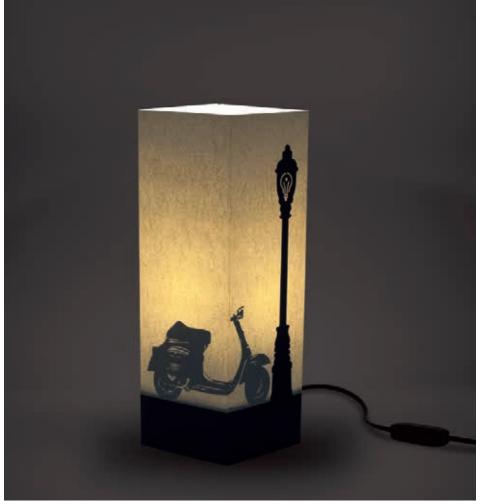

#### Vespa.

Thinking about the icons of Italian design we could forget to make tribute to our Vespa. Vespa is in fact one of the twelve objects that have characterized the world design in the last 100 years, it's internationally recognized as an idea that has marked the industrial creativity, one of the best and most significant creation of last century. The Vespa design is unisex and brilliant, it can be driven either with elegance, from a business man to a woman that wears a skirt. We have celebrate it in this way! The card selected is in ivory color, which is suitable for all types of ambient, the street light is always visible, while Vespa, our protagonist, appears only after turning the light on.