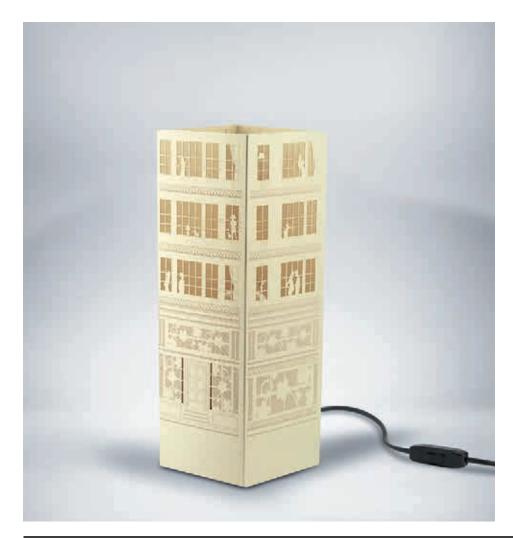

#### Condo.

Between all the collections and the scenes that we have reproduced and drawings realized, the building is definitely one that has given us more satisfactions. Our designers wanted to put a piece of their lives. You can see then the children, the dancing woman, the happy family and the pregnant woman, you can find a pc of you or a pc of your life among these images and identify with it.

The card chosen is in ivory color which is suitable for any type of ambient and forniture, windows, people, and decorations are made with the laser cutting technique.

Sculptor.