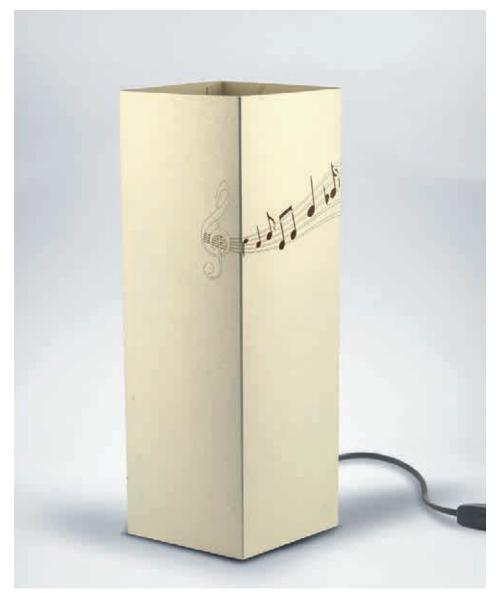

#### Band.

In our collection of shadows could not miss a reminder to the world of music. Small musical notes and a treble clef finely etched with small holes, almost imperceptible, are visible when the lamp is on. A band appears when the light goes on, and also the notes come to life, allowing us a glimpse the delicacy of the workmanship.

The card chosen is ivory, which is suitable o all types of environment, musical notes and scores are made with the laser cutting technology in order to allow the exit of the light.