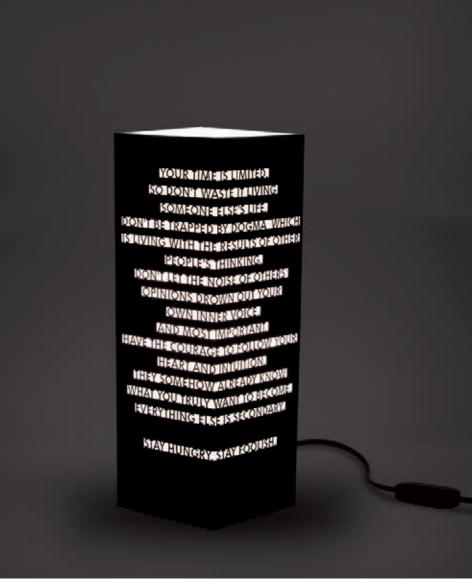

## Music Lovers.

BLACK CARDBOARD - LASER CUTTING - SIZE: 4,33 x 4,33 x 12,60 in

### Music Lovers.

BLACK CARDBOARD - LASER CUTTING - SIZE: 4,33 x 4,33 x 29,19 in