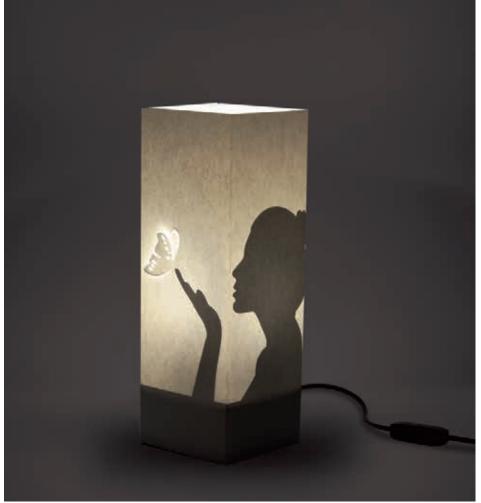

#### Woman.

Delicate and ethereal, with these two simple words we describes in full the beauty and the elegance of this lamp with the woman. A female shadow appear in which you may be imagine to recognize a friend, a mother, an important woman in your life, this makes it a suitable present for any important woman event.

The cardboard used is ivory, which is suitable to all types of ambient, the butterfly is made with the laser cutting technology in order to allow the opening.