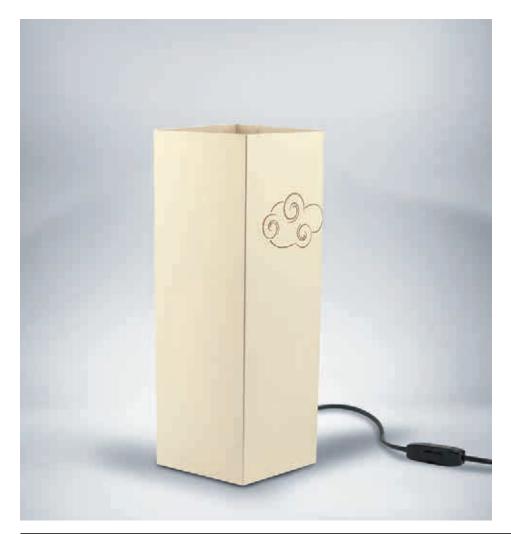

#### Cage.

A cute small cloud laser cut, this is what you can see once the lamp "Cage" is off. But once it is turned on, the inside light, shows an unexpected scene in a small cage, may be forgotten open by two little birds that just run away. A little poem told with pictures. The paper chosen is ivory paper, which is suitable forall types of ambient, the cloud made with the laser cutting technology allow the exit of the light. The tree, the cage and the birds are printed.