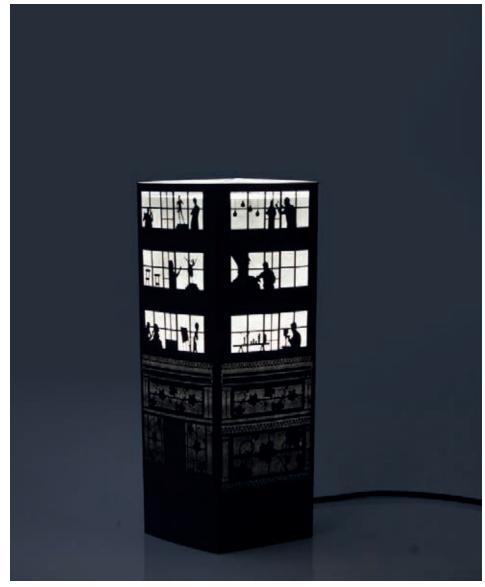

#### Condo.

Between all the collections and the scenes that we have reproduced and drawings realized, the building is definitely one that has given us more satisfactions. Our designers wanted to put a piece of their lives. You can see then the children, the dancing woman, the happy family and the pregnant woman, you can find a pc of you or a pc of your life among these images and identify with it.

The card chosen is in ivory color which is suitable for any type of ambient and forniture, windows, people, and decorations are made with the laser cutting technique.

Sculptor.