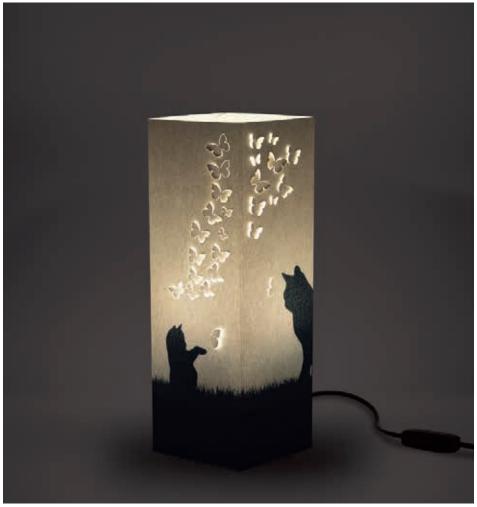

#### Cat.

We also thought to all the animal lovers, of course, and the cat, as well as the dog could not miss in our collection.

A cat that comes down the stairs trying to catch a small butterfly, here is what we imagined.

A cat, which appears obviously , only in the moment in which you light up our lamp and that brings up an unexpected and funny scene.

The card chosen is ivory, which is suitable to all types of ambient, the butterfly is made with the laser cutting technology in order to allow the opening.