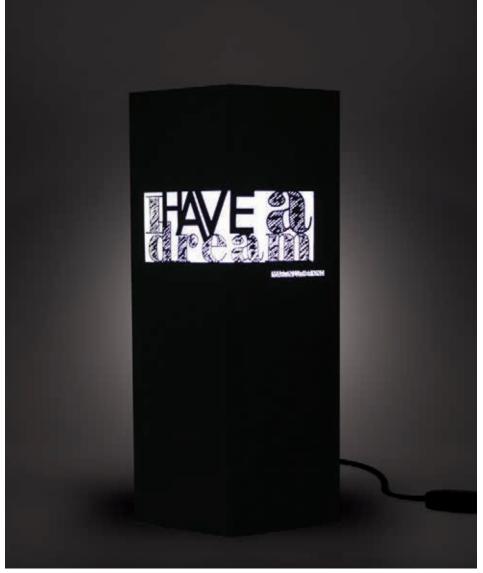

### Martin.

BLACK CARDBOARD - LASER CUTTING - SIZE: 4,33 x 4,33 x 12,60 in

NEW 803\_AVE

Steve Jobs.

133\_JOB