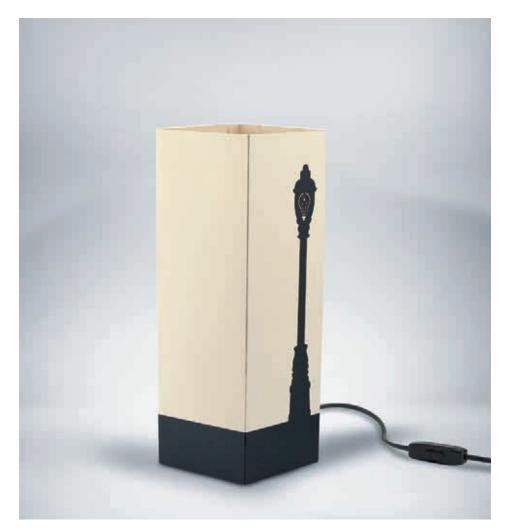

#### Vespa.

Thinking about the icons of Italian design we could forget to make tribute to our Vespa. Vespa is in fact one of the twelve objects that have characterized the world design in the last 100 years, it's internationally recognized as an idea that has marked the industrial creativity, one of the best and most significant creation of last century. The Vespa design is unisex and brilliant, it can be driven either with elegance, from a business man to a woman that wears a skirt. We have celebrate it in this way! The card selected is in ivory color, which is suitable for all types of ambient, the street light is always visible, while Vespa, our protagonist, appears only after turning the light on.