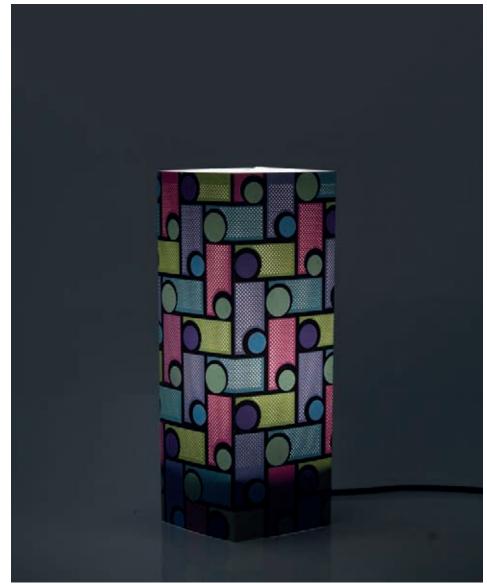

RDBOARD - LASER CUTTING - SIZE: 4,33 x 4,33 x 12,60 in

NEW 803\_AVE





Steve Jobs.

133\_JOB





### Pablo Picasso.





JFK moon.

193\_JFK





# Statue of liberty.

BLACK PEARLED CARDBOARD - LASER CUTTING - SIZE: 4,33 x 4,33 x 12,60 in

032\_STL





#### New York.

The icon city by definition, inspired by a very urban collection. To give your home an iternationa spirit and trendy, typical of those who love the atmosphere of large cities. The cardboard used for this product line is white and pearled black, inside it's white. It allows to emphasize the carvings and brighten the room in which it is placed. The design of the city of New York has been achieved with laser cutting technique.





Flower.

WHITE CARDBOARD - PRINT - LASER CUTTING - SIZE: 4,33 x 4,33 x 12,60 in

675\_STO





Colors.

674\_STO





Super cool.

BLACK CARDBOARD - LASER CUTTING - SIZE: 4,33 x 4,33 x 12,60 in

242\_SKU





Cat.

609\_CAT





Love.





# Paris.





## Music Lovers.

BLACK CARDBOARD - LASER CUTTING - SIZE: 4,33 x 4,33 x 12,60 in





#### Condo.

Between all the collections and the scenes that we have reproduced and drawings realized, the building is definitely one that has given us more satisfactions. Our designers wanted to put a piece of their lives. You can see then the children, the dancing woman, the happy family and the pregnant woman, you can find a pc of you or a pc of your life among these images and identify with it.

The card chosen is in ivory color which is suitable for any type of ambient and forniture, windows, people, and decorations are made with the laser cu