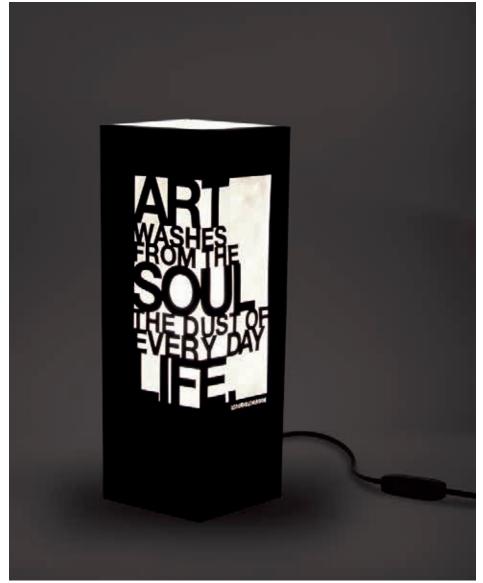

ght, shows an unexpected scene in a small cage, may be forgotten open by two little birds that just run away. A little poem told with pictures. The paper chosen is ivory paper, which is suitable forall types of ambient, the cloud made with the laser cutting technology allow the exit of the light. The tree, the cage and the birds are printed.





## Portland.

IVORY CARDBOARD - MAGIC PRINT - SIZE: 4,33 x 4,33 x 12,60 in

318\_MAR





Sea.





Dog.

IVORY CARDBOARD - MAGIC PRINT - SIZE: 4,33 x 4,33 x 12,60 in





### Cat and chair.

IVORY CARDBOARD - MAGIC PRINT - SIZE: 4,33 x 4,33 x 12,60 in





Otto.

IVORY CARDBOARD - MAGIC PRINT - SIZE: 4,33 x 4,33 x 12,60 in





### Martin.

BLACK CARDBOARD - LASER CUTTING - SIZE: 4,33 x 4,33 x 12,60 in

NEW 803\_AVE





Steve Jobs.

133\_JOB





### Pablo Picasso.





JFK moon.

193\_JFK





# Statue of liberty.

BLACK PEARLED CARDBOARD - LASER CUTTING - SIZE: 4,33 x 4,33 x 12,60 in

032\_STL





#### New York.

The icon city by definition, inspired by a very urban collection. To give your home an iternationa spirit and trendy, typical of those who love the atmosphere of large cities. The cardboard used for this product line is white and pearled black, inside it's white. It allows to emphasize the carvings and brighten the room in which it is placed. The design of the city of New York has been achieved with laser cutting technique.





Flower.

WHITE CARDBOARD - PRINT - LASER CUTTING - SIZE: 4,33 x 4,33 x 12,60 in

675\_STO





Colors.

674\_STO





Super cool.

BLACK CARDBOARD - LASER CUTTING - SIZE: 4,33 x 4,33 x 12,60 i