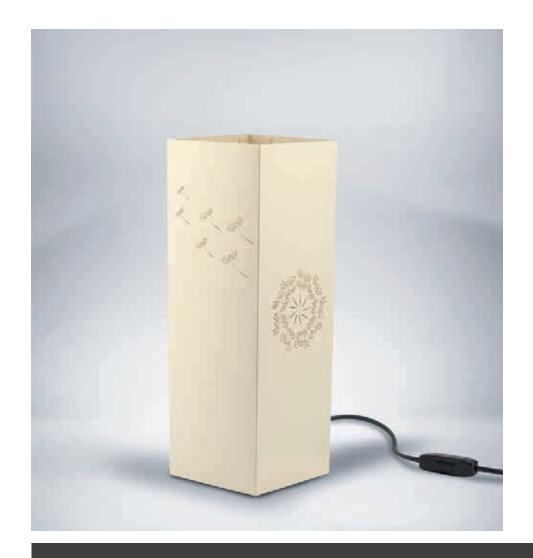

#### Dandelion.

Imagine to bring the warmlight of a flowers field in your home or office. This is the effect of this lamp. When it's turned off, the outside of the lampshade is shrply decorated with a flower head and with its seeds that fly in the air. Lighting the lamp, the glow of the light shows from the inside the image of a flowers grass field, through which the flower seems floating. Particular attention has been dedicated to the field. In fact, looking carefully, you will notice besides the plant even a small spider that is weaving its web. The card chosen is ivory color, which is well suitable for all types of rooms, the main flower head has been engraved with laser cutting technology.