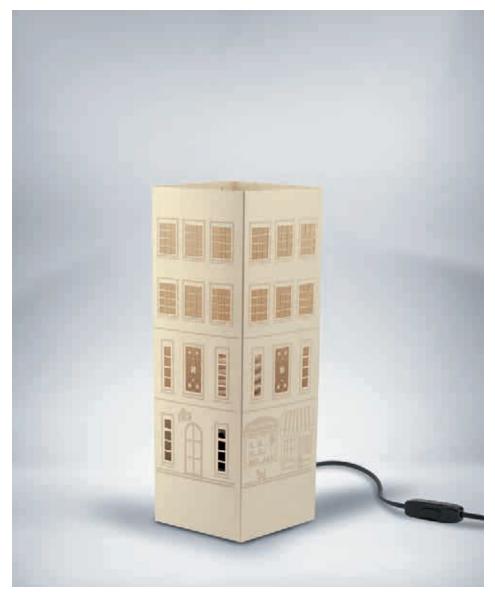

#### Condo.

Between all the collections and the scenes that we have reproduced and drawings realized, the building is definitely one that has given us more satisfactions. Our designers wanted to put a piece of their lives. You can see then the children, the dancing woman, the happy family and the pregnant woman, you can find a pc of you or a pc of your life among these images and identify with it.

The card chosen is in ivory color which is suitable for any type of ambient and forniture, windows, people, and decorations are made with the laser cutting technique.

Sculptor.