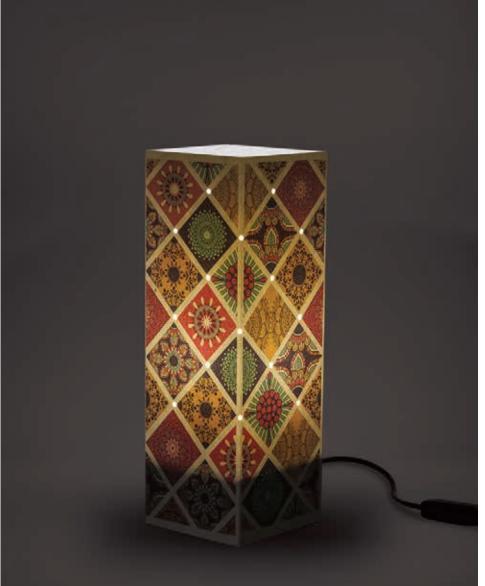

The gamble paid off and the rest is history. 80 different subjects, divided into categories. W-lamp paid a high attention to the lamp shade details.

The packing is made of recycled cardboard and the selection of the paper for the lights is done in a rigorous manner and in close cooperation with leading Italian most important paper manufactures.

Colibrì.

IVORY CARDBOARD - PRINT - LASER CUTTING - SIZE: 4,33 x 4,33 x 12,60 in

NEW 800\_COL