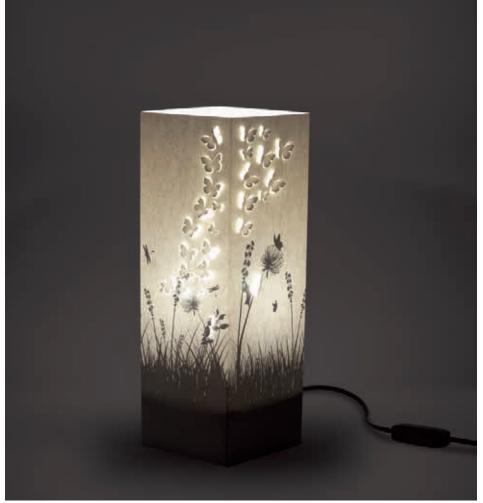

#### Butterflies.

Imagine bringing the warm glow of a perfect sunset in your home or office. This is the effect of this lamp.

When it's turned off, the outside of the lampshade is sharply decorated with outlines of butterfly wings, lighting the lamp, the glow from the inside shows the image of a silhouette of a field of tall grass and wildflowers, through which the bright butterflies seem to float.

The card chosen is ivory color, suitable to all types of environment, the fly of the butterflies is made by laser cutting and the wings can be lifted up as you like.