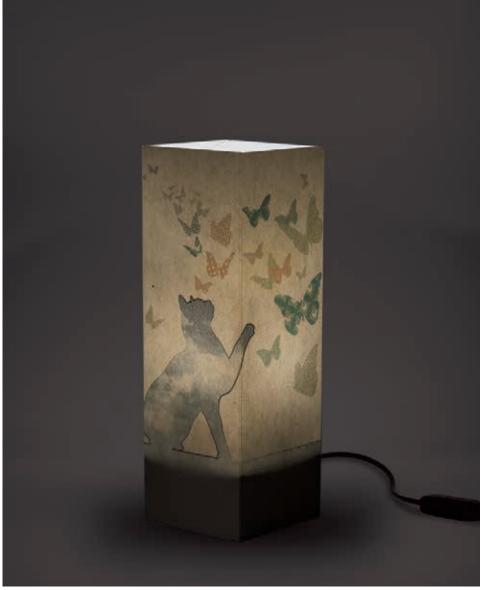

#### Kitten.

Among all pets, the cat is certainly the most loved pet for its character little aggressive, confident, sociable, active and reactive, adapted to the cohabitation with family and children. This is the reason why we decided to show a game scene, with a mother who carefully controls its kitten. The card chosen is ivory, which is suitable for any type of ambient, the flight of butterflies is made by laser cutting and the wings of butterflies can be opened as you wish.