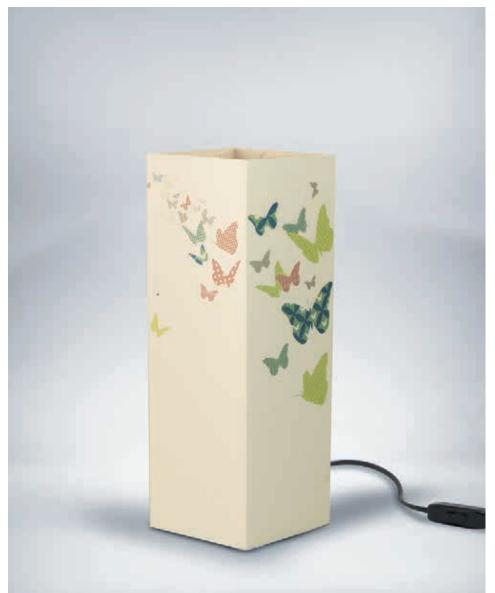

#### Butterflies.

Imagine bringing the warm glow of a perfect sunset in your home or office. This is the effect of this lamp.

When it's turned off, the outside of the lampshade is sharply decorated with outlines of butterfly wings, lighting the lamp, the glow from the inside shows the image of a silhouette of a field of tall grass and wildflowers, through which the bright butterflies seem to float.

The card chosen is ivory color, suitable to all types of environment, the fly of the butterflies is made by laser cutting and the wings can be lifted up as you like.