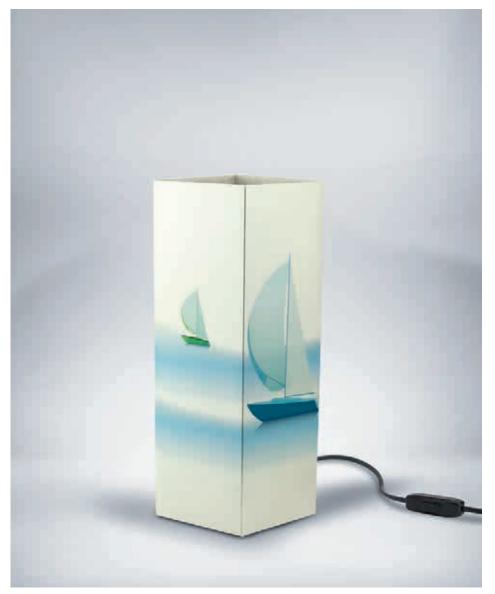

## Portland.

IVORY CARDBOARD - MAGIC PRINT - SIZE: 4,33 x 4,33 x 12,60 in

318\_MAR

Sea.

Dog.

IVORY CARDBOARD - MAGIC PRINT - SIZE: 4,33 x 4,33 x 12,60 in