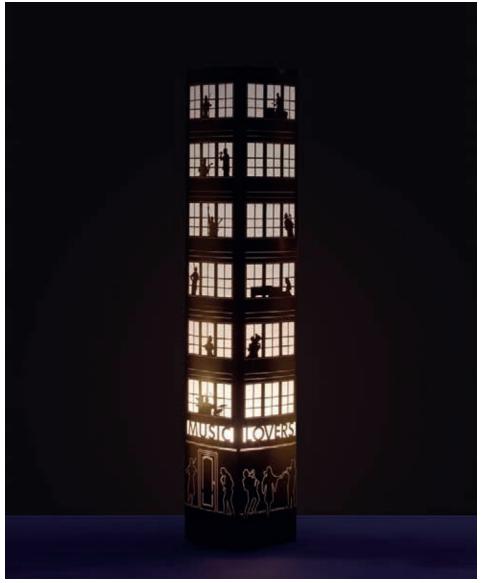

## Music Lovers.

BLACK CARDBOARD - LASER CUTTING - SIZE: 4,33 x 4,33 x 12,60 in

### Music Lovers.

BLACK CARDBOARD - LASER CUTTING - SIZE: 4,33 x 4,33 x 29,19 in