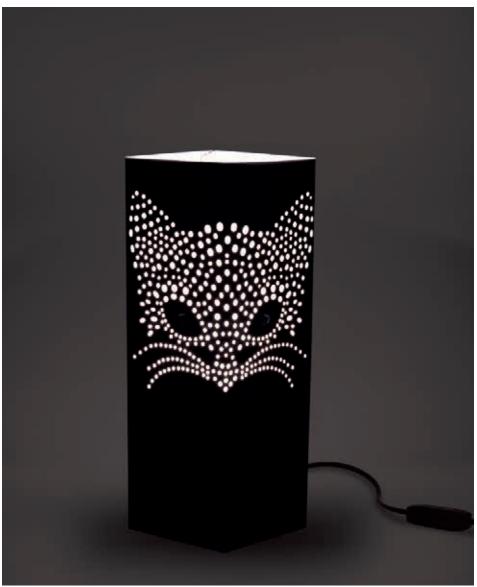

#### Cat.

We also thought to all the animal lovers, of course, and the cat, as well as the dog could not miss in our collection.

A cat that comes down the stairs trying to catch a small butterfly, here is what we imagined.

A cat, which appears obviously , only in the moment in which you light up our lamp and that brings up an unexpected and funny scene.

The card chosen is ivory, which is suitable to all types of ambient, the butterfly is made with the laser cutting technology in order to allow the opening.