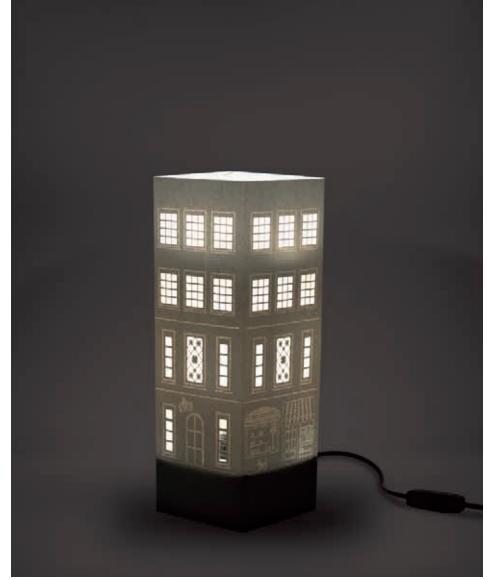

#### Condo.

Between all the collections and the scenes that we have reproduced and drawings realized, the building is definitely one that has given us more satisfactions. Our designers wanted to put a piece of their lives. You can see then the children, the dancing woman, the happy family and the pregnant woman, you can find a pc of you or a pc of your life among these images and identify with it.

The card chosen is in ivory color which is suitable for any type of ambient and forniture, windows, people, and decorations are made with the laser cutting technique.

Sculptor.