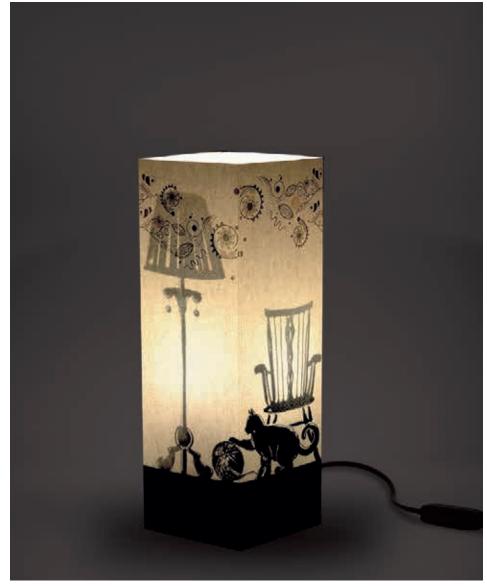

### Cat and chair.

IVORY CARDBOARD - MAGIC PRINT - SIZE: 4,33 x 4,33 x 12,60 in

Otto.

IVORY CARDBOARD - MAGIC PRINT - SIZE: 4,33 x 4,33 x 12,60 in