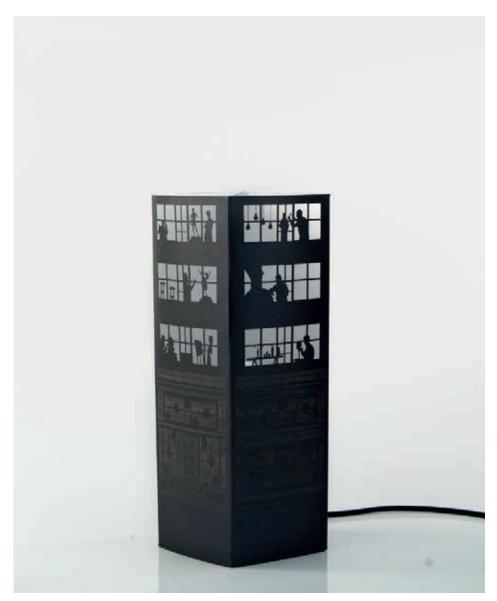

## Music Lovers.

BLACK CARDBOARD - LASER CUTTING - SIZE: 4,33 x 4,33 x 12,60 in

### Music Lovers.

BLACK CARDBOARD - LASER CUTTING - SIZE: 4,33 x 4,33 x 29,19 in