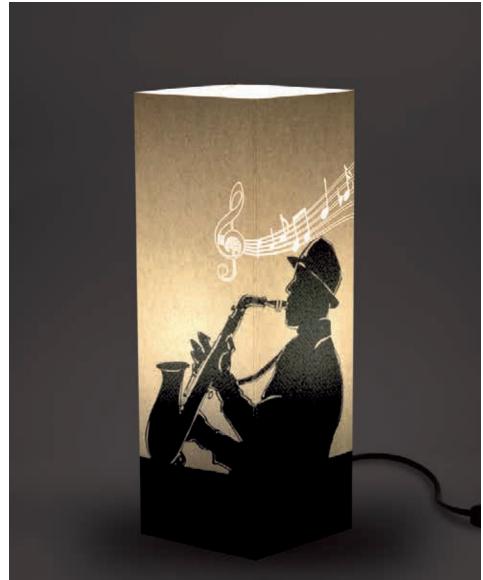

# Regina Vittoria.

IVORY CARDBOARD - MAGIC PRINT - LASER CUTTING - SIZE: 4,33 x 4,33 x 12,60 in

Sax.

## Music Lovers.

BLACK CARDBOARD - LASER CUTTING - SIZE: 4,33 x 4,33 x 12,60 in

### Music Lovers.

BLACK CARDBOARD - LASER CUTTING - SIZE: 4,33 x 4,33 x 29,19 in