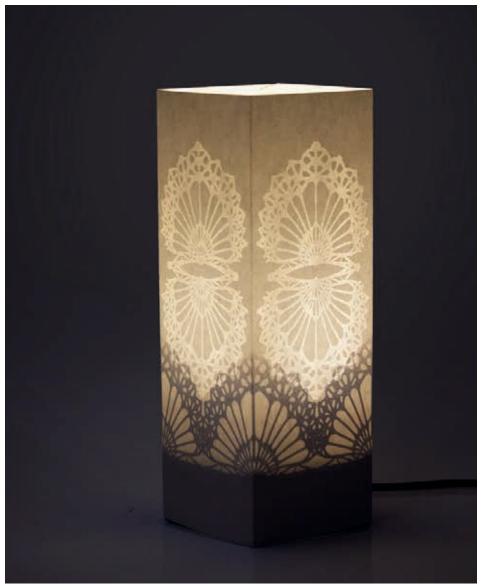

### Lucrezia Francesca.

IVORY CARDBOARD - MAGIC PRINT - LASER CUTTING - SIZE: 4,33 x 4,33 x 12,60 in

# Regina Vittoria.

IVORY CARDBOARD - MAGIC PRINT - LASER CUTTING - SIZE: 4,33 x 4,33 x 12,60 in

Sax.