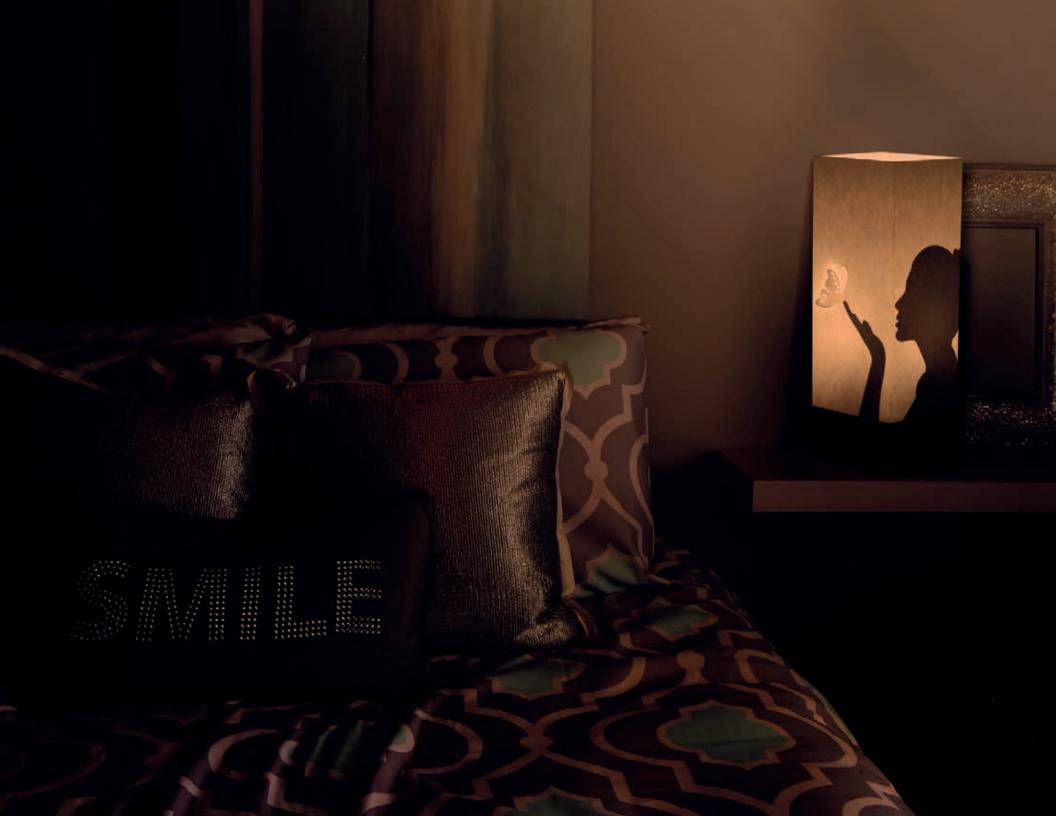

#### Butterflies.

Imagine bringing the warm glow of a perfect sunset in your home or office. This is the effect of this lamp.

When it's turned off, the outside of the lampshade is sharply decorated with outlines of butterfly wings, lighting the lamp, the glow from the inside shows the image of a silhouette of a field of tall grass and wildflowers, through which the bright butterflies seem to float.

The card chosen is ivory color, suitable to all types of environment, the fly of the butterflies is made by laser cutting and the wings can be lifted up as you like.