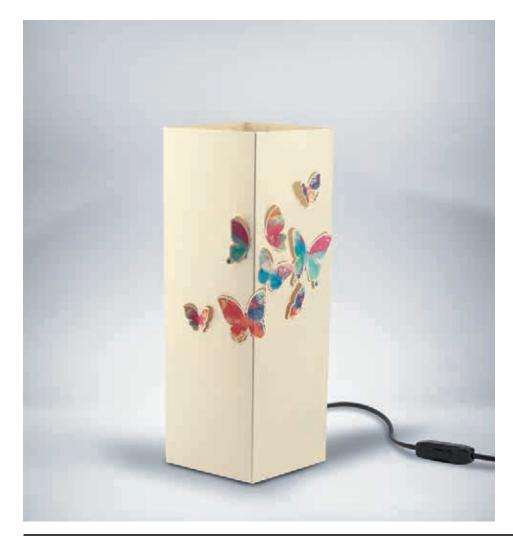

#### Butterflies.

Imagine bringing the warm glow of a perfect sunset in your home or office. This is the effect of this lamp.

When it's turned off, the outside of the lampshade is sharply decorated with outlines of butterfly wings, lighting the lamp, the glow from the inside shows the image of a silhouette of a field of tall grass and wildflowers, through which the bright butterflies seem to float.

The card chosen is ivory color, suitable to all types of environment, the fly of the butterflies is made by laser cutting and the wings can be lifted up as you like.