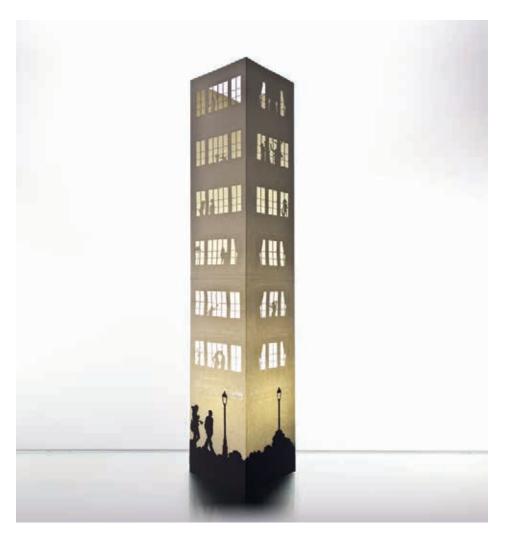

#### Condo.

Between all the collections and the scenes that we have reproduced and drawings realized, the building is definitely one that has given us more satisfactions. Our designers wanted to put a piece of their lives. You can see then the children, the dancing woman, the happy family and the pregnant woman, you can find a pc of you or a pc of your life among these images and identify with it.

The card chosen is in ivory color which is suitable for any type of ambient and forniture, windows, people, and decorations are made with the laser cutting technique.

Sculptor.

### Liberty.

Between all the collections and the scenes that we have reproduced and drawings realized, the building is definitely one that has given us more satisfactions. Our designers wanted to put a piece of their lives. You can see then the children, the dancing woman, the happy family and the pregnant woman, you can find a pc of you or a pc of your life among these images and identify with it. The card chosen is in ivory color which is suitable for any type of ambient and forniture, windows, people, and decorations are made with the laser cutting technique.