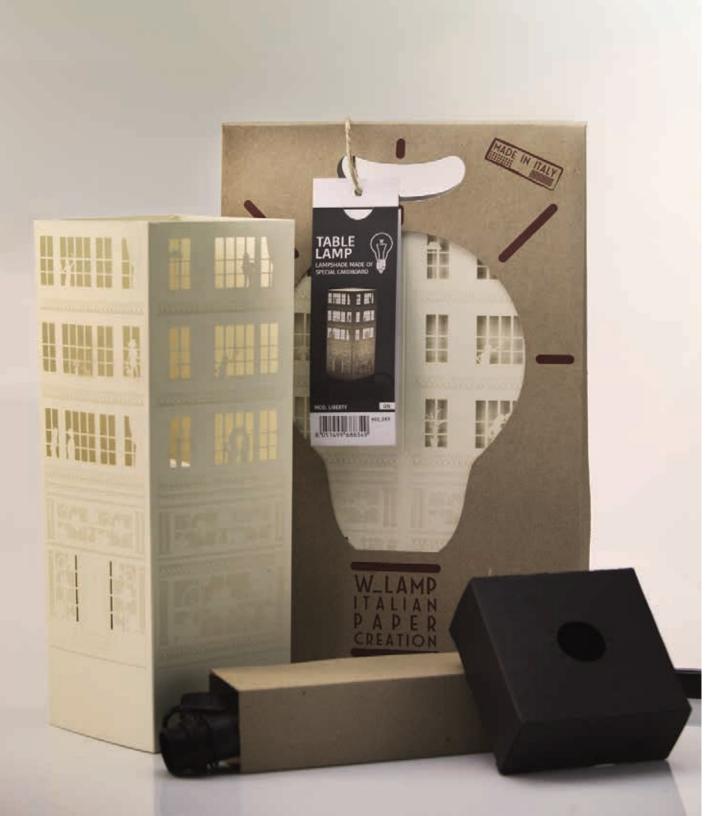

### Liberty.

Between all the collections and the scenes that we have reproduced and drawings realized, the building is definitely one that has given us more satisfactions. Our designers wanted to put a piece of their lives. You can see then the children, the dancing woman, the happy family and the pregnant woman, you can find a pc of you or a pc of your life among these images and identify with it. The card chosen is in ivory color which is suitable for any type of ambient and forniture, windows, people, and decorations are made with the laser cutting technique.