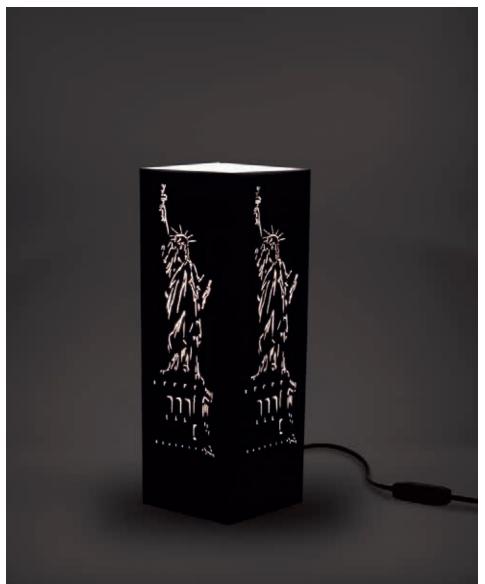

# Statue of liberty.

BLACK PEARLED CARDBOARD - LASER CUTTING - SIZE: 4,33 x 4,33 x 12,60 in

032\_STL