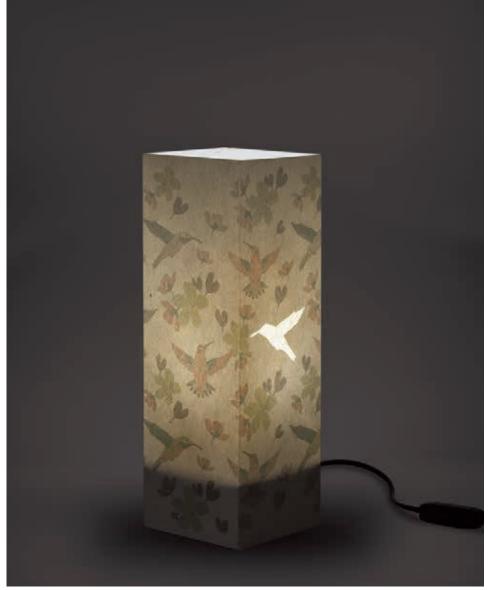

Colibrì.

IVORY CARDBOARD - PRINT - LASER CUTTING - SIZE: 4,33 x 4,33 x 12,60 in

NEW 800\_COL