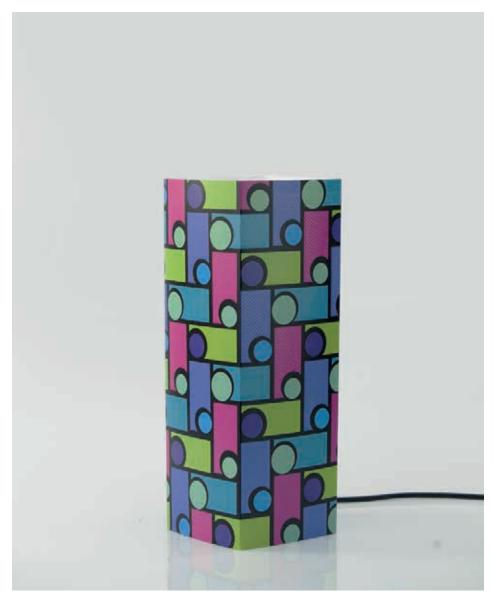

CARDBOARD - LASER CUTTING - SIZE: 4,33 x 4,33 x 12,60 in

NEW 803\_AVE





Steve Jobs.

133\_JOB





### Pablo Picasso.





JFK moon.

193\_JFK





# Statue of liberty.

BLACK PEARLED CARDBOARD - LASER CUTTING - SIZE: 4,33 x 4,33 x 12,60 in

032\_STL





#### New York.

The icon city by definition, inspired by a very urban collection. To give your home an iternationa spirit and trendy, typical of those who love the atmosphere of large cities. The cardboard used for this product line is white and pearled black, inside it's white. It allows to emphasize the carvings and brighten the room in which it is placed. The design of the city of New York has been achieved with laser cutting technique.





Flower.

WHITE CARDBOARD - PRINT - LASER CUTTING - SIZE: 4,33 x 4,33 x 12,60 in

675\_STO





Colors.

674\_STO





Super cool.

BLACK CARDBOARD - LASER CUTTING - SIZE: 4,33 x 4,33 x 12,60 in

242\_SKU





Cat.

609\_CAT





Love.





# Paris.





## Music Lovers.

BLACK CARDBOARD - LASER CUTTING - SIZE: 4,33 x 4,33 x 12,60 in





#### Condo.

Between all the collections and the scenes that we have reproduced and drawings realized, the building is definitely one that has given us more satisfactions. Our designers wanted to put a piece of their lives. You can see then the children, the dancing woman, the happy family and the pregnant woman, you can find a pc of you or a pc of your life among these images and identify with it.

The card chosen is in ivory color which is suitable for any type of ambient and forniture, windows, people, and decorations are made with the laser