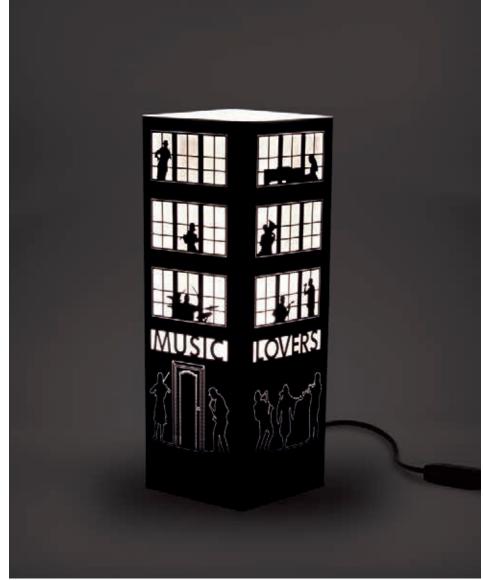

## Music Lovers.

BLACK CARDBOARD - LASER CUTTING - SIZE: 4,33 x 4,33 x 12,60 in

### Music Lovers.

BLACK CARDBOARD - LASER CUTTING - SIZE: 4,33 x 4,33 x 29,19 in