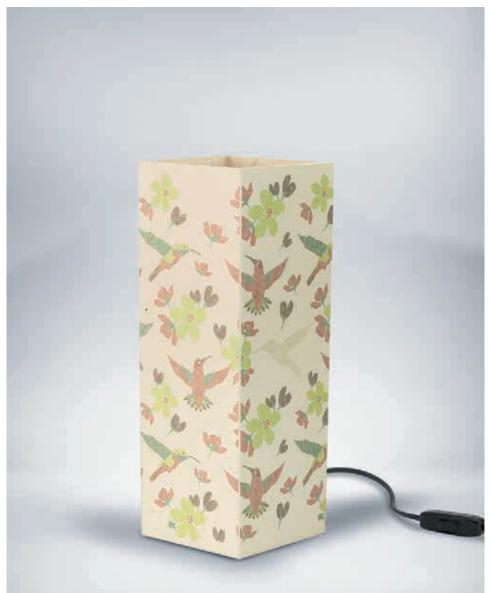

Colibrì.

IVORY CARDBOARD - PRINT - LASER CUTTING - SIZE: 4,33 x 4,33 x 12,60 in

NEW 800\_COL