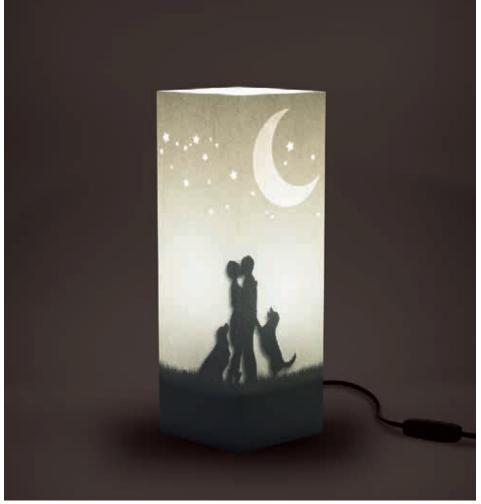

### The family.

A romantic scene that will brighten your homes, that's the feeling that transmits this lamp. When it is off you notice only the stars and the moon, when light is on it appears an unexpected world of love and happiness and even the same stars and the moon becomes active parts of the scenery.

The card chosen is ivory color, which is suitable for all types of rooms, stars and moon are made with laser cutting technique, instead the family with dogs is printed intern.