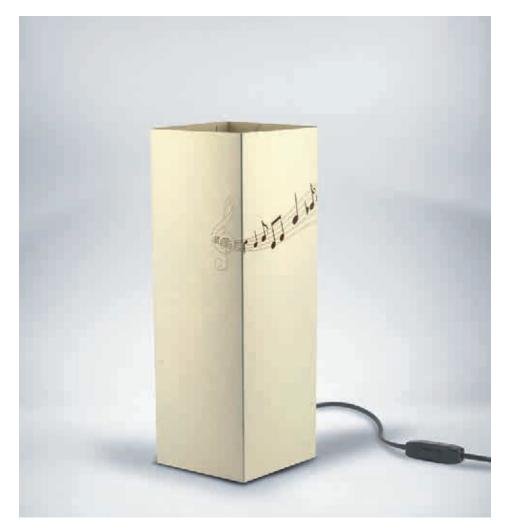

#### Band.

In our collection of shadows could not miss a reminder to the world of music. Small musical notes and a treble clef finely etched with small holes, almost imperceptible, are visible when the lamp is on. A band appears when the light goes on, and also the notes come to life, allowing us a glimpse the delicacy of the workmanship.

The card chosen is ivory, which is suitable o all types of environment, musical notes and scores are made with the laser cutting technology in order to allow the exit of the light.