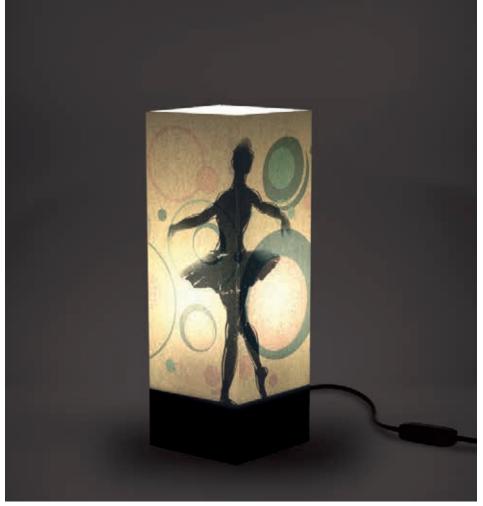

#### Classic dancer.

Beautiful when turned off, magical when the light is on. A lamp of the Shadow collection creates an atmosphere that takes the charm of Chinese shadows in your mind. When you think you've seen all, the wonder appears.

The classic dancer lamp is made of printed cardboard front and back to create the game of shadows and it is Suitable for any type of room.