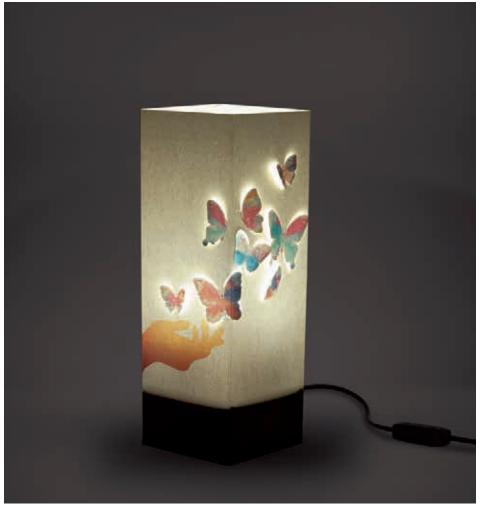

#### Checia.

With this lamp we have set ourselves the aim to bring a little 'color and spring in the homes of our admirers.

The multicolored butterflies have wings that can be opened as you wish, in this way you'll allow the light to come out in a more or less. The woman's hand appears only once it is turned on. The card chosen is ivory, which is well suited to all types of ambient, the butterflies are made with the laser cutting technology in order to allow the opening.