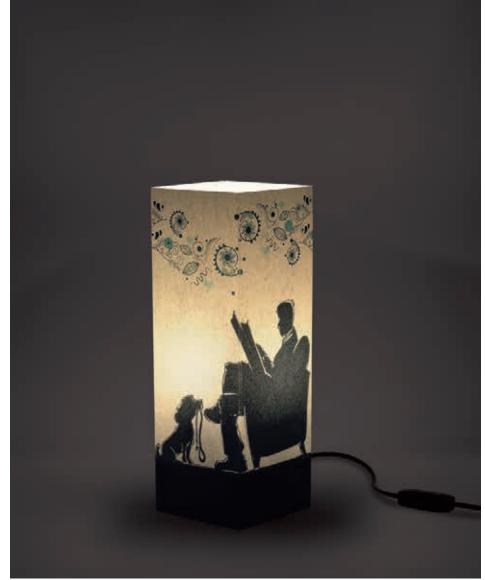

ecomes active parts of the scenery.

The card chosen is ivory color, which is suitable for all types of rooms, stars and moon are made with laser cutting technique, instead the family with dogs is printed intern.





#### Cage.

A cute small cloud laser cut, this is what you can see once the lamp "Cage" is off. But once it is turned on, the inside light, shows an unexpected scene in a small cage, may be forgotten open by two little birds that just run away. A little poem told with pictures. The paper chosen is ivory paper, which is suitable forall types of ambient, the cloud made with the laser cutting technology allow the exit of the light. The tree, the cage and the birds are printed.





## Portland.

IVORY CARDBOARD - MAGIC PRINT - SIZE: 4,33 x 4,33 x 12,60 in

318\_MAR





Sea.





Dog.

IVORY CARDBOARD - MAGIC PRINT - SIZE: 4,33 x 4,33 x 12,60 in





### Cat and chair.

IVORY CARDBOARD - MAGIC PRINT - SIZE: 4,33 x 4,33 x 12,60 in





Otto.

IVORY CARDBOARD - MAGIC PRINT - SIZE: 4,33 x 4,33 x 12,60 in





### Martin.

BLACK CARDBOARD - LASER CUTTING - SIZE: 4,33 x 4,33 x 12,60 in

NEW 803\_AVE





Steve Jobs.

133\_JOB





### Pablo Picasso.





JFK moon.

193\_JFK





# Statue of liberty.

BLACK PEARLED CARDBOARD - LASER CUTTING - SIZE: 4,33 x 4,33 x 12,60 in

032\_STL





#### New York.

The icon city by definition, inspired by a very urban collection. To give your home an iternationa spirit and trendy, typical of those who love the atmosphere of large cities. The cardboard used for this product line is white and pearled black, inside it's white. It allow