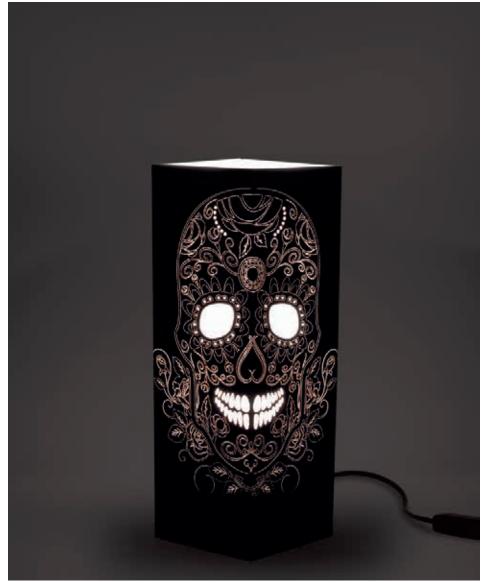

### Martin.

BLACK CARDBOARD - LASER CUTTING - SIZE: 4,33 x 4,33 x 12,60 in

NEW 803\_AVE

Steve Jobs.

133\_JOB