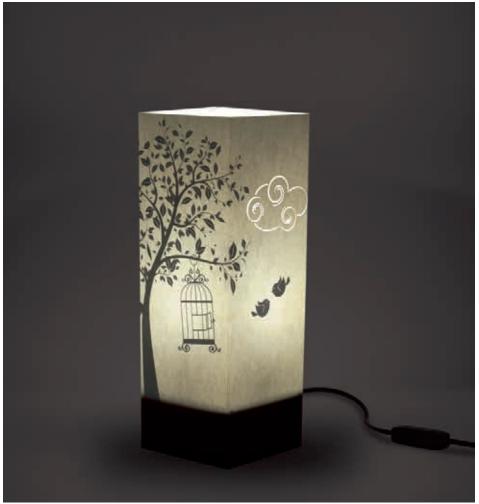

#### Cage.

A cute small cloud laser cut, this is what you can see once the lamp "Cage" is off. But once it is turned on, the inside light, shows an unexpected scene in a small cage, may be forgotten open by two little birds that just run away. A little poem told with pictures. The paper chosen is ivory paper, which is suitable forall types of ambient, the cloud made with the laser cutting technology allow the exit of the light. The tree, the cage and the birds are printed.