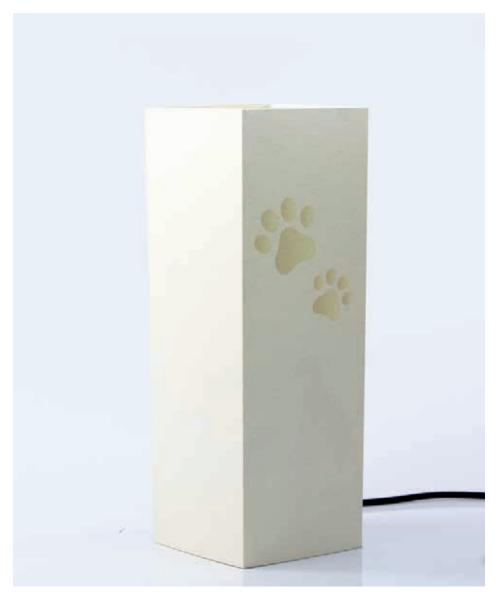

LAMPSHADE CARDBOARD 4,33 x 4,33 x 12,60 in / 25.19 in

CABLE WITH PLUG
AND SWITCH 110 / 220V
LAMPHOLDER BASE
ASSEMBLY INSTRUCTIONS
BULB NOT INCLUDED.

#### GIFT PACK SIZE:

HEIGHT 14.96 in WIDTH 9.45 in DEPTH 2.36 in WEIGHT 300 G

TECHNICAL INFORMATION

CAUTION U.S.A.:

RISK OF FIRE: MAX 15 WATT FLUORESCENT BULB. MAX 11 WATT INCANDESCENCE BULB. VOLTAGE/FREQUENCY 120 V / 60 HZ - MAX WATTAGE 11 W OR 15 W - BULB TYPE SBCFL OR B.





Colibrì.

IVORY CARDBOARD - PRINT - LASER CUTTING - SIZE: 4,33 x 4,33 x 12,60 in

NEW 800\_COL





## Magritte.

IVORY CARDBOARD - MAGIC PRINT - SIZE: 4,33 x 4,33 x 12,60 in

NEW 801\_MIR





India.

IVORY CARDBOARD - PRINT - LASER CUTTING - SIZE: 4,33 x 4,33 x 12,60 in

NEW 802\_IND





Vintage.

IVORY CARDBOARD - MAGIC PRINT - SIZE: 4,33 x 4,33 x 12,60 in





### Paw ball.

IVORY CARDBOARD - MAGIC PRINT - SIZE: 4,33 x 4,33 x 12,60 in





### Lucrezia Francesca.

IVORY CARDBOARD - MAGIC PRINT - LASER CUTTING - SIZE: 4,33 x 4,33 x 12,60 in





# Regina Vittoria.

IVORY CARDBOARD - MAGIC PRINT - LASER CUTTING - SIZE: 4,33 x 4,33 x 12,60 in





Sax.





#### Butterflies.

Imagine bringing the warm glow of a perfect sunset in your home or office. This is the effect of this lamp.

When it's turned off, the outside of the lampshade is sharply decorated with outlines of butterfly wings, lighting the lamp, the glow from the inside shows the image of a silhouette of a field of tall grass and wildflowers, through which the bright butterflies seem to float.

The card chosen is ivory color, suitable to all types of environment, the fly of the butter