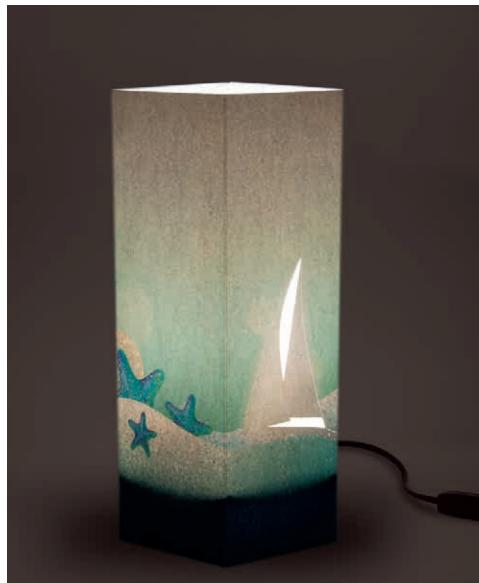

the moon becomes active parts of the scenery.

The card chosen is ivory color, which is suitable for all types of rooms, stars and moon are made with laser cutting technique, instead the family with dogs is printed intern.





#### Cage.

A cute small cloud laser cut, this is what you can see once the lamp "Cage" is off. But once it is turned on, the inside light, shows an unexpected scene in a small cage, may be forgotten open by two little birds that just run away. A little poem told with pictures. The paper chosen is ivory paper, which is suitable forall types of ambient, the cloud made with the laser cutting technology allow the exit of the light. The tree, the cage and the birds are printed.





## Portland.

IVORY CARDBOARD - MAGIC PRINT - SIZE: 4,33 x 4,33 x 12,60 in

318\_MAR





Sea.





Dog.

IVORY CARDBOARD - MAGIC PRINT - SIZE: 4,33 x 4,33 x 12,60 in





### Cat and chair.

IVORY CARDBOARD - MAGIC PRINT - SIZE: 4,33 x 4,33 x 12,60 in





Otto.

IVORY CARDBOARD - MAGIC PRINT - SIZE: 4,33 x 4,33 x 12,60 in





### Martin.

BLACK CARDBOARD - LASER CUTTING - SIZE: 4,33 x 4,33 x 12,60 in

NEW 803\_AVE





Steve Jobs.

133\_JOB





### Pablo Picasso.





JFK moon.

193\_JFK





# Statue of liberty.

BLACK PEARLED CARDBOARD - LASER CUTTING - SIZE: 4,33 x 4,33 x 12,60 in

032\_STL





#### New York.

The icon city by definition, inspired by a very urban collection. To give your home an iternationa spirit and trendy, typical of those who love the atmosphere of large cities. The cardboard used for this product line is white and pearled black, inside it's white