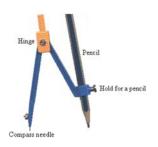

#### **OPTIONAL:**

- 1 Pack of colored pencils/crayons
- 1 Pack of white 20# weight copy paper
- 1 Compass (For constructing circles)
- 12 Inch ruler
- 1180° Protractor