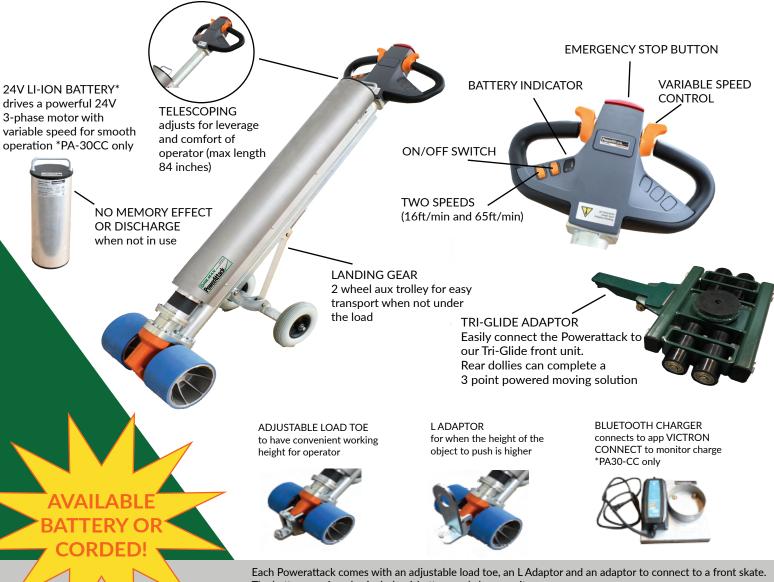

## **POWERATTACK**

The PowerAttack is an innovative way to move loads on skates or trolleys up to 30 tons instead of forklifts!

The battery version also includes 1 battery and charge unit.

| Hilman Part #     | KPA-25C                       | KPA-25C-230V                  | KPA-30CC                      |
|-------------------|-------------------------------|-------------------------------|-------------------------------|
| Total Capacity    | 25 tons                       | 25 tons                       | 30 tons                       |
| Telescopic Length | 65" (1650 mm) - 84" (2150 mm) | 65" (1650 mm) - 84" (2150 mm) | 65" (1650 mm) - 84" (2150 mm) |
| Width             | 15" (380 mm)                  | 15" (380 mm)                  | 15" (380 mm)                  |
| Weight            | 110 lbs (50 kg)               | 110 lbs (50 kg)               | 165 lbs (75 kg)               |

 $<sup>^*</sup>$ Loads can be moved up to 30 tons depending on floor surface, types of skates, etc.

**SPECIFICATIONS** 

12 TIMBER LANE
MARLBORO, NJ 07746 | USA
+1 732-462-6277 | SALES@HILMANROLLERS.COM
WWW.HILMANROLLERS.COM