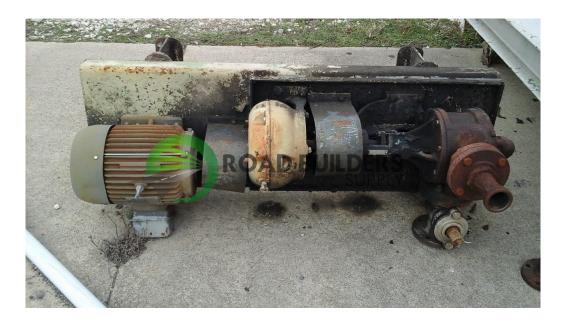

## OBP004RBS Viking LL124 Oil Circulating Pump

- Viking LL124 Oil Circulating Pump
- Relief Valve
- 10HP Motor
  - All equipment subject to prior sale.
  - RSB strives to ensure the accuracy of all listings, but all listings are "as-is, where-is," with no implied warranty.
  - All buyers are encouraged to inspect equipment personally to verify accuracy.
  - All information contained in this listing sheet is confidential. It is the property of RBS and is not to be shared.
  - Road Builders Supply, LLC accepts no liability for the accuracy of the above listing.