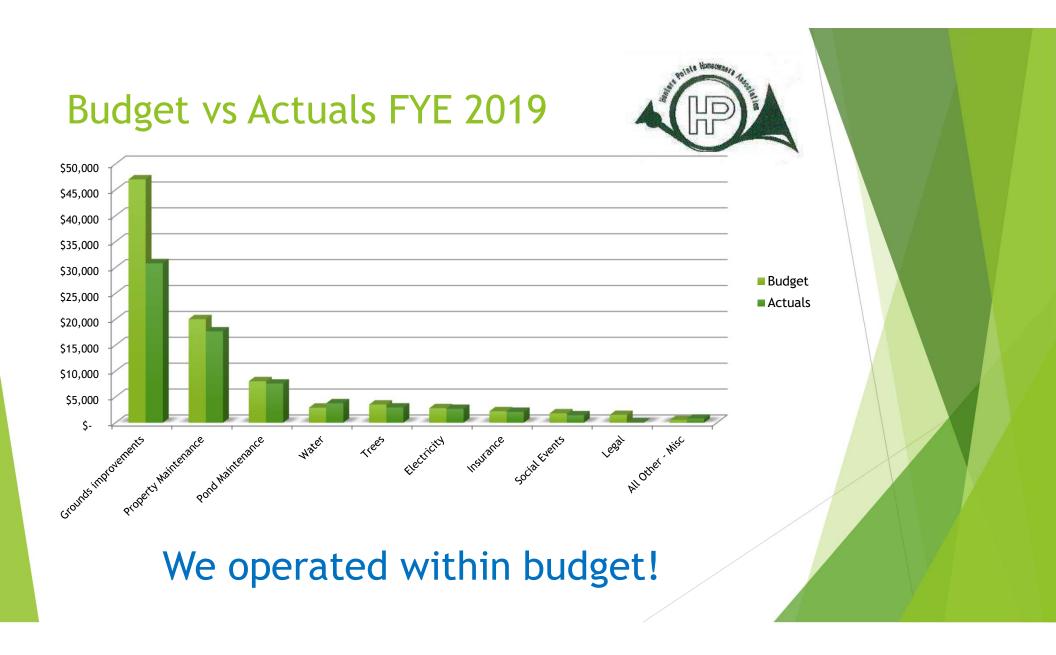

### Some Financial Highlights

- We operated safely within our budget
- We finally have a good cash 'safety net' in the event of an unforeseen expenditure
- We were again able to make improvements to our outdated and aging infrastructure
  - Additional Play Equipment in Commons area (\$26,289)
  - Tree Replacements (\$4,125)
- Our balance of stale dues owed continues to go down
  - See Stale Dues graphic later in presentation

2018 Actuals & 2019 Budget to Actuals

|                                              | <u>2018</u> |            | <u>2019</u><br>Budget |        | 2019<br>Actuals<br>(Est thru Dec) |        | <u>2019</u><br><u>Variance</u><br><u>(Budget to</u><br><u>Actuals</u> ) |         |
|----------------------------------------------|-------------|------------|-----------------------|--------|-----------------------------------|--------|-------------------------------------------------------------------------|---------|
| Income                                       |             |            |                       |        | ~ ^                               |        |                                                                         | (050)   |
| Current Year's Dues                          | \$          | 44,640     | \$                    | 40,300 | * \$                              | 39,950 | \$                                                                      | (350)   |
| Advance pmt of dues (Estimate)<br>Stale Dues |             | 18,850     |                       | 14,000 |                                   | 14,000 |                                                                         | (1.000) |
|                                              |             | 3,600      |                       | 2,000  |                                   | 1,000  |                                                                         | (1,000) |
| Penalties & Interest<br>Total Income         | S           | 200 67,290 | s                     | 56,300 | S                                 | 1,388  | -                                                                       | 1,388   |
| Total income                                 | Ŷ           | 07,250     | ľ                     | 50,500 | Ŷ                                 | 50,558 |                                                                         | - 50    |
| Grounds                                      |             |            |                       |        |                                   |        |                                                                         |         |
| Commons Maintenance                          | \$          | 23,453     | \$                    | 20,000 | \$                                | 17,630 | \$                                                                      | 2,370   |
| Ponds                                        |             | 9,418      |                       | 8,000  |                                   | 7,541  |                                                                         | 459     |
| Trees                                        |             | 4,600      |                       | 3,500  |                                   | 2,922  |                                                                         | 578     |
| Sprinkler                                    |             |            |                       | -      |                                   |        |                                                                         | -       |
| Electricity                                  |             | 2,519      |                       | 2,800  |                                   | 2,666  |                                                                         | 134     |
| Water<br>Total Grounds                       | -           | 3,698      |                       | 2,900  |                                   | 3,735  | -                                                                       | (835)   |
| Total Grounds                                | \$          | 43,688     | \$                    | 37,200 | \$                                | 34,494 | \$                                                                      | 2,706   |
| Improvements (or Unexpected)                 |             |            |                       |        |                                   |        |                                                                         |         |
| Renovation of Paths                          | \$          | 8,531      |                       |        |                                   |        | \$                                                                      | -       |
| Picnic/Equip Resurfacing                     |             | 1,950      |                       |        |                                   |        |                                                                         | 1 Same  |
| Playground Equipment                         |             |            |                       | 20,000 |                                   | 26,289 |                                                                         | (6,289) |
| Fox Club Entrance                            |             |            |                       | 15,000 |                                   | -      |                                                                         | 15,000  |
| Island Landscape updates                     |             |            |                       | 2,500  |                                   | -      |                                                                         | 2,500   |
| Sprinkler Maintenance                        |             |            |                       | 2,000  |                                   | 50     |                                                                         | 1,950   |
| Tree Maint (Incremental)                     |             |            |                       | 5,000  |                                   | 4,125  |                                                                         | 875     |
| Drain at North Pond                          |             |            |                       | 2,500  |                                   | 328    |                                                                         | 2,172   |
| Misc Grounds                                 |             | 635        |                       |        |                                   | -      | _                                                                       |         |
| Total Improvements                           | \$          | 11,116     | \$                    | 47,000 | \$                                | 30,792 | \$                                                                      | 16,208  |
| Administrative                               |             |            |                       |        |                                   |        |                                                                         |         |
| Insurance                                    | \$          | 2,163      | \$                    | 2,206  | \$                                | 2,080  | \$                                                                      | 126     |
| Legal                                        |             | 2,767      |                       | 1,500  |                                   | 60     |                                                                         | 1,440   |
| Other Misc (office/stamps etc)               |             | 1,260      |                       | 500    |                                   | 762    |                                                                         | (262)   |
| Total Administrative                         | \$          | 6,190      | \$                    | 4,206  | \$                                | 2,902  | \$                                                                      | 1,304   |
| Social                                       |             |            |                       |        |                                   |        |                                                                         |         |
| Summer Picnic                                | \$          | 1,023      | \$                    | 1,200  | \$                                | 1,299  | \$                                                                      | (99)    |
| Octoberfest / Chili Cookoff                  |             | 204        |                       | 600    |                                   | 124    |                                                                         | 476     |
| Total Social                                 | \$          | 1,227      | \$                    | 1,800  | \$                                | 1,423  | \$                                                                      | 377     |
| Total Operating Expenses                     | \$          | 62,221     | \$                    | 90,206 | \$                                | 69,612 | \$                                                                      | 20,595  |
| Beginning Cash Balance                       | \$          | 56,397     | \$                    | 60,714 | \$                                | 61,466 | \$                                                                      | 752     |
| Ending Cash Balance                          | \$          | 61,466     | \$                    | 26,808 | \$                                | 48,192 | \$                                                                      | 21,384  |
|                                              |             |            |                       |        |                                   |        |                                                                         |         |