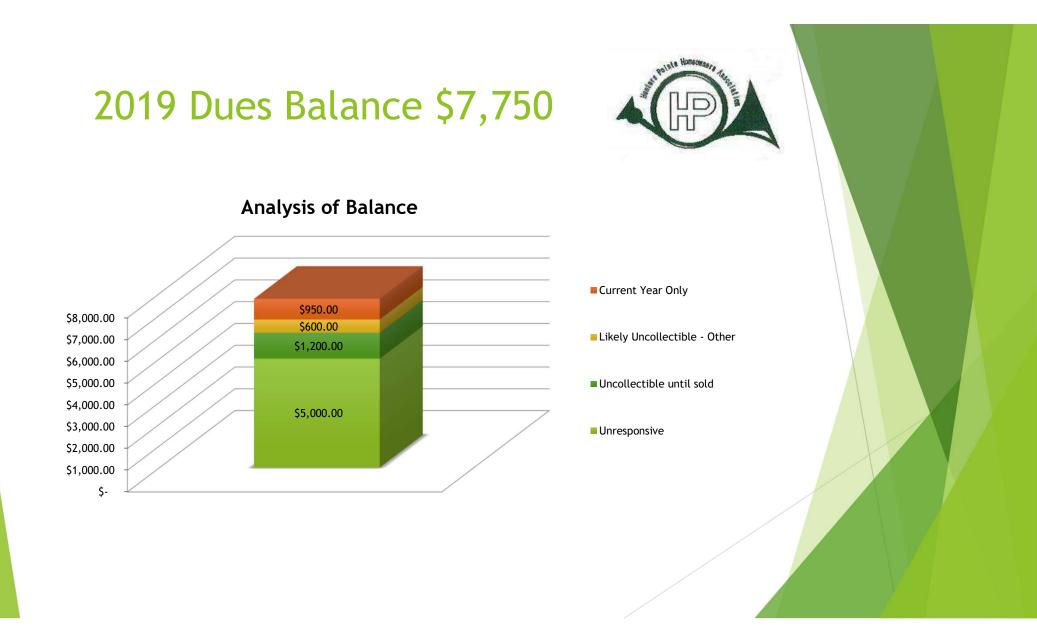

#### **Dues Balance at Each Fiscal** Year End Prior Years vs Current Year Dues Balance \$20,000 \$15,000 \$10,000 \$5,000 \$0 2016 2017 2018 2019 \$19,000 \$13,700 \$8,125 \$7,750 Our outstanding dues go down every year!