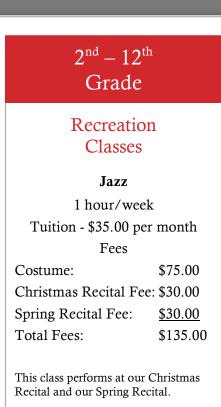

#### Ballet

1 hour/week Tuition - \$35.00 per month \$20.00 per month if added to another class

### Fees

| Nutcracker Costume Rental: | \$40.00        |
|----------------------------|----------------|
| Nutcracker Practice Fee:   | \$40.00        |
| Spring Recital Costume:    | \$45.00        |
| Christmas Recital Fee:     | \$30.00        |
| Spring Recital Fee:        | <u>\$30.00</u> |
| Total Fees:                | \$185.00       |

This class performs at our Christmas Recital and our Spring Recital.

| $2^{nd} - 12^{th}$             |                |  |
|--------------------------------|----------------|--|
| Grade                          |                |  |
|                                |                |  |
| Recreation                     |                |  |
| Classe