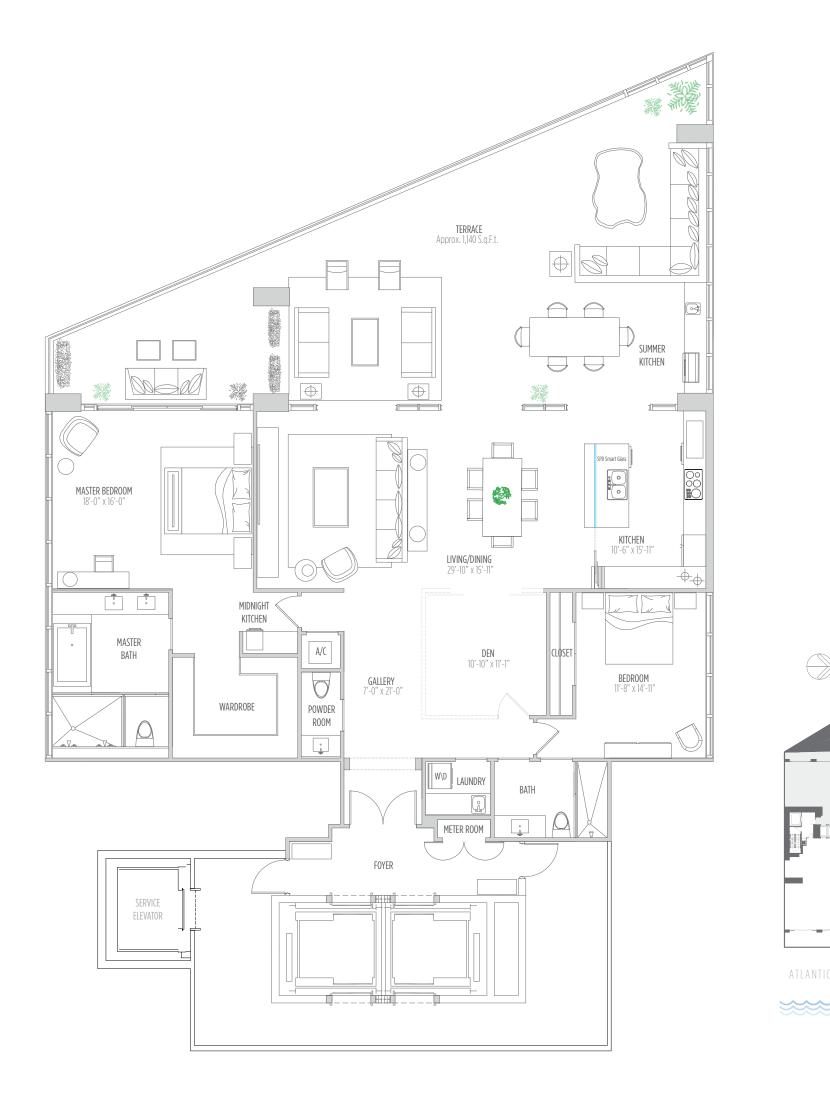

#### RESIDENCE 2802 2 BEDROOMS | 2.5 BATHS | DEN

AC AREA: 2,360 SQ.FT. 219 M<sup>2</sup> | TERRACE: 480 SQ.FT. 46 M<sup>2</sup> | TOTAL: 2,840 SQ.FT. 265 M<sup>2</sup>

ATLANTIC OCEAN