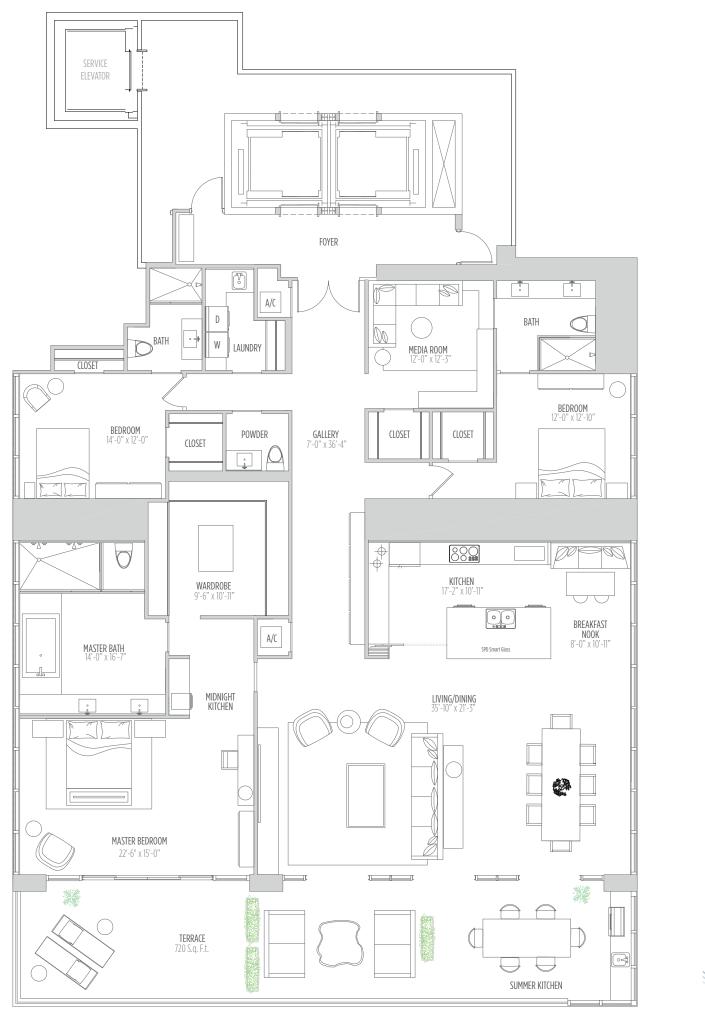

#### RESIDENCE **01** 3 BEDROOMS | 3.5 BATHS | MEDIA ROOM

AC AREA: 3,635 SQ.FT. 338 M<sup>2</sup> | TERRACE: 720 SQ.FT. 67 M<sup>2</sup> | TOTAL: 4,355 SQ.FT. 405 M<sup>2</sup>