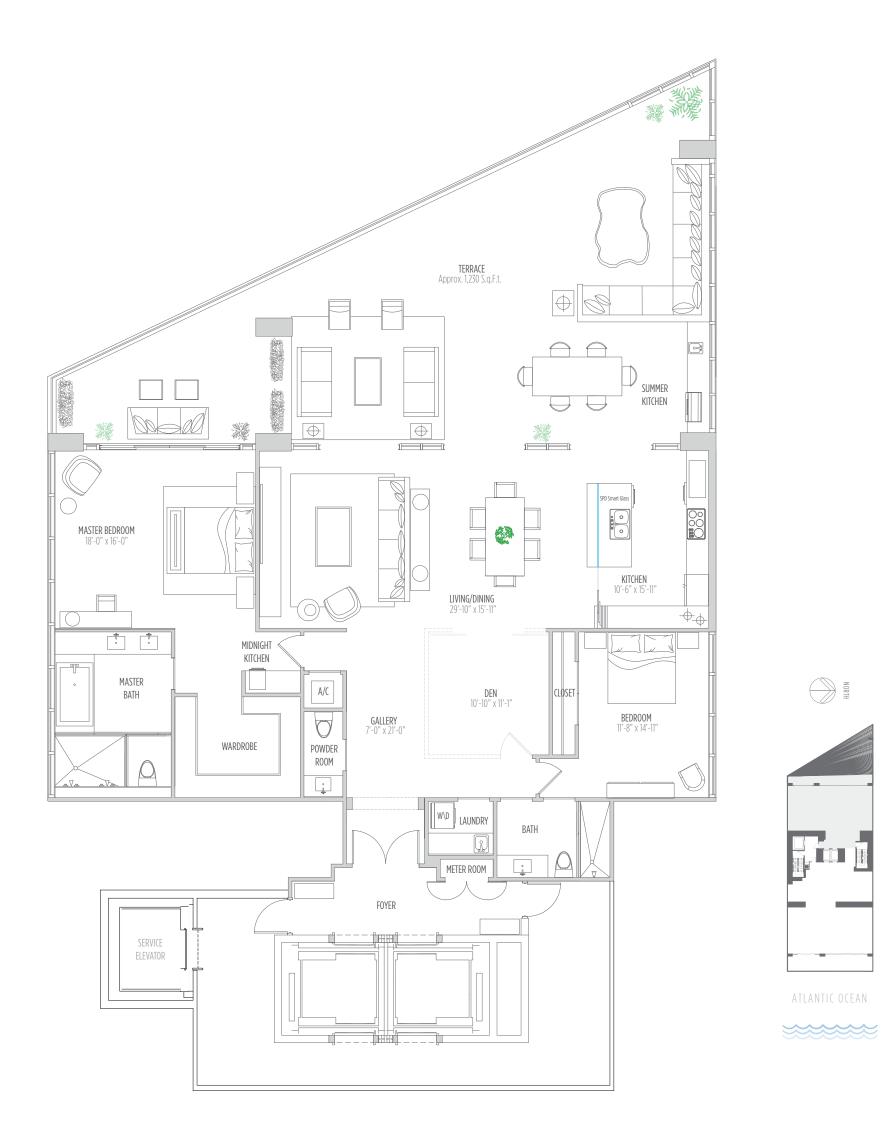

## RESIDENCE 3002 2 BEDROOMS | 2.5 BATHS | DEN

AC AREA: 2,360 SQ.FT. 219 M<sup>2</sup> | TERRACE: 520 SQ.FT. 48 M<sup>2</sup> | TOTAL: 2,880 SQ.FT. 267 M<sup>2</sup>

ATLANTIC OCEAN