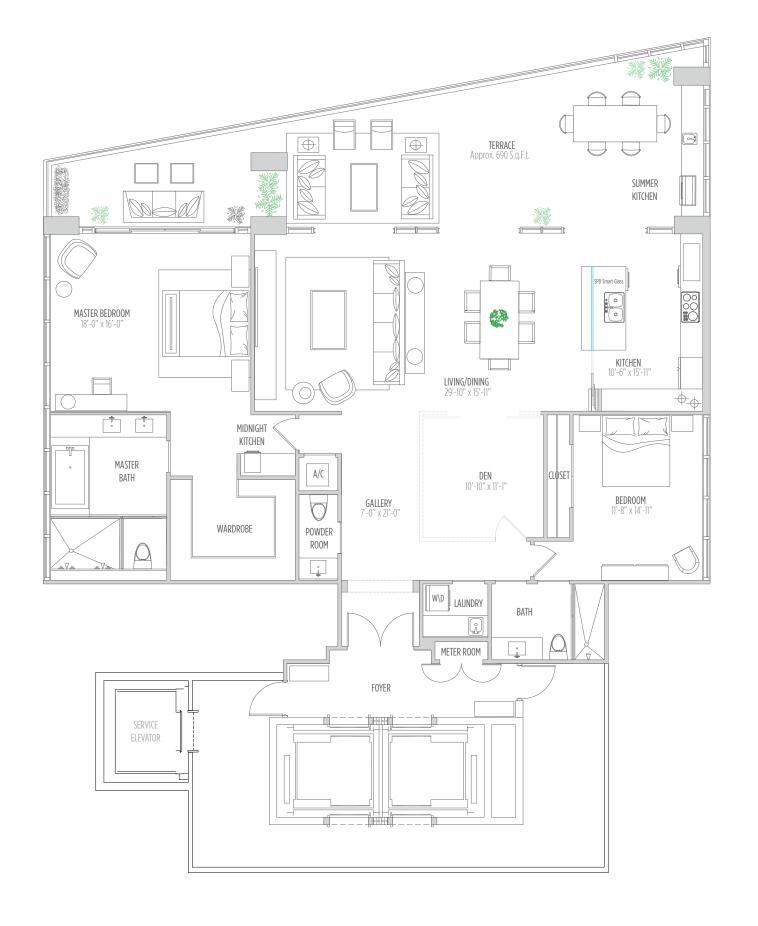

#### RESIDENCE 2602 2 BEDROOMS | 2.5 BATHS | DEN

AC AREA: 2,360 SQ.FT. 219 M<sup>2</sup> | TERRACE: 440 SQ.FT. 41 M<sup>2</sup> | TOTAL: 2,800 SQ.FT. 260 M<sup>2</sup>

ATLANTIC OCFAN

#### RESIDENCE 2802 2 BEDROOMS | 2.5 BATHS | DEN

AC AREA: 2,360 SQ.FT. 219 M<sup>2</sup> | TERRACE: 480 SQ.FT. 46 M<sup>2</sup> | TOTAL: 2,840 SQ.FT. 265 M<sup>2</sup>

ATLANTIC OCEAN

## RESIDENCE 3002 2 BEDROOMS | 2.5 BATHS | DEN

AC AREA: 2,360 SQ.FT. 219 M<sup>2</sup> | TERRACE: 520 SQ.FT. 48 M<sup>2</sup> | TOTAL: 2,880 SQ.FT. 267 M<sup>2</sup>

ATLANTIC OCEAN

## RESIDENCE 3202 2 BEDROOMS | 2.5 BATHS | DEN

AC AREA: 2,360 SQ.FT. 219 M<sup>2</sup> | TERRACE: 560 SQ.FT. 52 M<sup>2</sup> | TOTAL: 2,920 SQ.FT. 271 M<sup>2</sup>

#### RESIDENCE 3402 2 BEDROOMS | 2.5 BATHS | DEN

AC AREA: 2,360 SQ.FT. 219 M<sup>2</sup> | TERRACE: 600 SQ.FT. 56 M<sup>2</sup> | TOTAL: 2,960 SQ.FT. 275 M<sup>2</sup>

## RESIDENCE 3602 2 BEDROOMS | 2.5 BATHS | DEN

AC AREA: 2,360 SQ.FT. 219 M<sup>2</sup> | TERRACE: 640 SQ.FT. 59 M<sup>2</sup> | TOTAL: 3,000 SQ.FT. 278 M<sup>2</sup>

#### RESIDENCE 3802 2 BEDROOMS | 2.5 BATHS | DEN

AC AREA: 2,360 SQ.FT. 219 M<sup>2</sup> | TERRACE: 680 SQ.FT. 63 M<sup>2</sup> | TOTAL: 3,040 SQ.FT. 282 M<sup>2</sup>

# RESIDENCE 4002 2 BEDROOMS | 2.5 BATHS | DEN

AC AREA: 2,360 SQ.FT. 219 M<sup>2</sup> | TERRACE: 720 SQ.FT. 67 M<sup>2</sup> | TOTAL: 3,080 SQ.FT. 286 M<sup>2</sup>

## RESIDENCE 4202 2 BEDROOMS | 2.5 BATHS | DEN

AC AREA: 2,360 SQ.FT. 219 M<sup>2</sup> | TERRACE: 760 SQ.FT. 71 M<sup>2</sup> | TOTAL: 3,120 SQ.FT. 290 M<sup>2</sup>

## RESIDENCE 4402 2 BEDROOMS | 2.5 BATHS | DEN

AC AREA: 2,360 SQ.FT. 219 M<sup>2</sup> | TERRACE: 800 SQ.FT. 74 M<sup>2</sup> | TOTAL: 3,160 SQ.FT. 293 M<sup>2</sup>