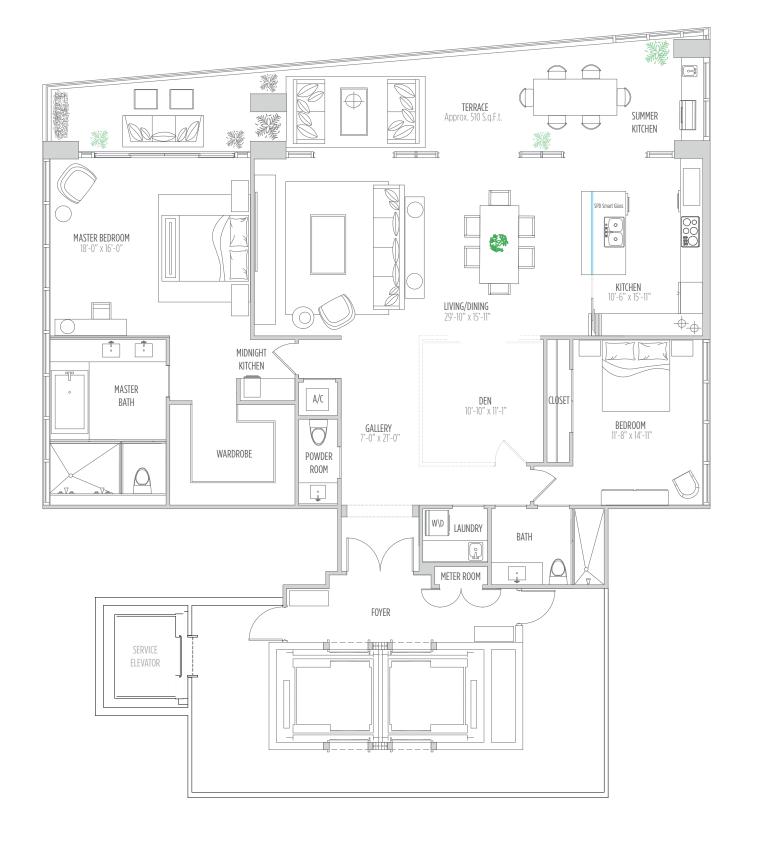

#### RESIDENCE 2602 2 BEDROOMS | 2.5 BATHS | DEN

AC AREA: 2,360 SQ.FT. 219 M<sup>2</sup> | TERRACE: 440 SQ.FT. 41 M<sup>2</sup> | TOTAL: 2,800 SQ.FT. 260 M<sup>2</sup>

ATLANTIC OCFAN

#### RESIDENCE 2802 2 BEDROOMS | 2.5 BATHS | DEN

AC AREA: 2,360 SQ.FT. 219 M<sup>2</sup> | TERRACE: 480 SQ.FT. 46 M<sup>2</sup> | TOTAL: 2,840 SQ.FT. 265 M<sup>2</sup>

ATLANTIC OCEAN

## RESIDENCE 3002 2 BEDROOMS | 2.5 BATHS | DEN

AC AREA: 2,360 SQ.FT. 219 M<sup>2</sup> | TERRACE: 520 SQ.FT. 48 M<sup>2</sup> | TOTAL: 2,880 SQ.FT. 267 M<sup>2</sup>

ATLANTIC OCEAN

## RESIDENCE 3202 2 BEDROOMS | 2.5 BATHS | DEN

AC AREA: 2,360 SQ.FT. 219 M<sup>2</sup> | TERRACE: 560 SQ.FT. 52 M<sup>2</sup> | TOTAL: 2,920 SQ.FT. 271 M<sup>2</sup>

#### RESIDENCE 3402 2 BEDROOMS | 2.5 BATHS | DEN

AC AREA: 2,360 SQ.FT. 219 M<sup>2</sup> | TERRACE: 600 SQ.FT. 56 M<sup>2</sup> | TOTAL: 2,960 SQ.FT. 275 M<sup>2</sup>

## RESIDENCE 3602 2 BEDROOMS | 2.5 BATHS | DEN

AC AREA: 2,360 SQ.FT. 219 M<sup>2</sup> | TERRACE: 640 SQ.FT. 59 M<sup>2</sup> | TOTAL: 3,000 SQ.FT. 278 M<sup>2</sup>

#### RESIDENCE 3802 2 BEDROOMS | 2.5 BATHS | DEN

AC AREA: 2,360 SQ.FT. 219 M<sup>2</sup> | TERRACE: 680 SQ.FT. 63 M<sup>2</sup> | TOTAL: 3,040 SQ.FT. 282 M<sup>2</sup>

# RESIDENCE 4002 2 BEDROOMS | 2.5 BATHS | DEN

AC AREA: 2,360 SQ.FT. 219 M<sup>2</sup> | TERRACE: 720 SQ.FT. 67 M<sup>2</sup> | TOTAL: 3,080 SQ.FT. 286 M<sup>2</sup>

## RESIDENCE 4202 2 BEDROOMS | 2.5 BATHS | DEN

AC AREA: 2,360 SQ.FT. 219 M<sup>2</sup> | TERRACE: 760 SQ.FT. 71 M<sup>2</sup> | TOTAL: 3,120 SQ.FT. 290 M<sup>2</sup>

## RESIDENCE 4402 2 BEDROOMS | 2.5 BATHS | DEN

AC AREA: 2,360 SQ.FT. 219 M<sup>2</sup> | TERRACE: 800 SQ.FT. 74 M<sup>2</sup> | TOTAL: 3,160 SQ.FT. 293 M<sup>2</sup>