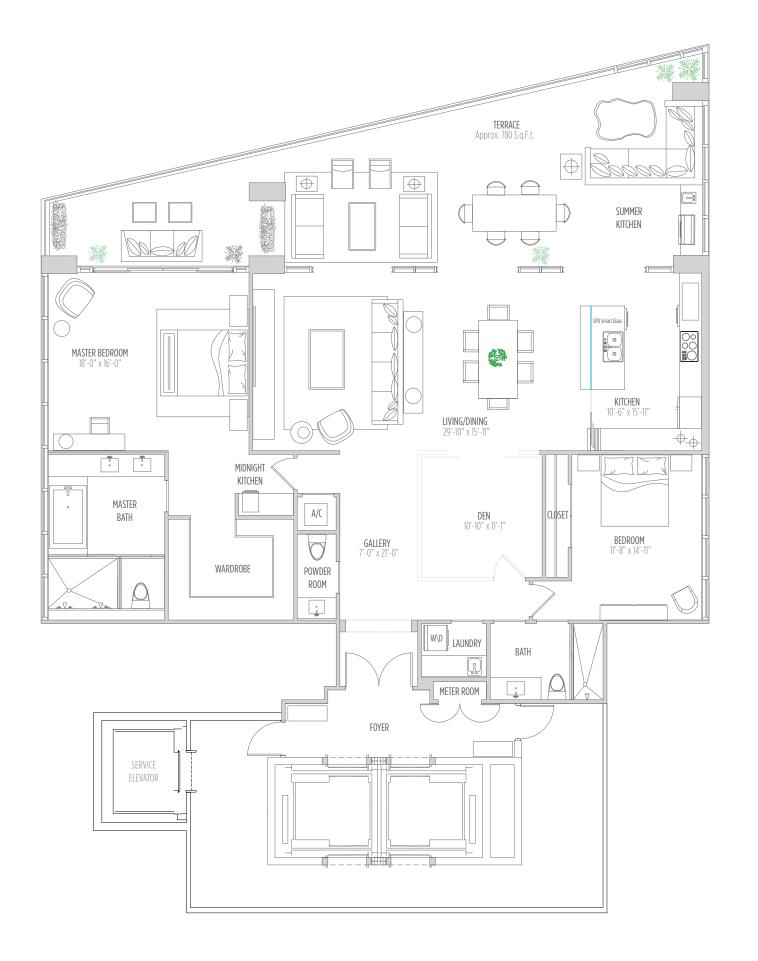

# RESIDENCE 4002 2 BEDROOMS | 2.5 BATHS | DEN

AC AREA: 2,360 SQ.FT. 219 M<sup>2</sup> | TERRACE: 720 SQ.FT. 67 M<sup>2</sup> | TOTAL: 3,080 SQ.FT. 286 M<sup>2</sup>