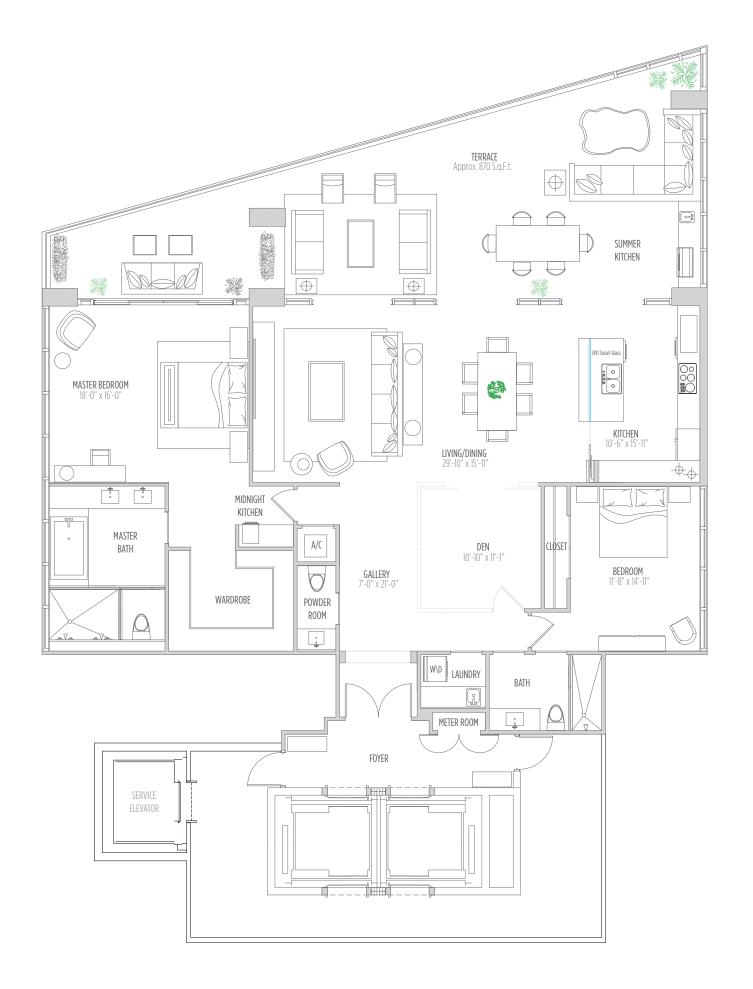

# RESIDENCE 4002 2 BEDROOMS | 2.5 BATHS | DEN

AC AREA: 2,360 SQ.FT. 219 M<sup>2</sup> | TERRACE: 720 SQ.FT. 67 M<sup>2</sup> | TOTAL: 3,080 SQ.FT. 286 M<sup>2</sup>