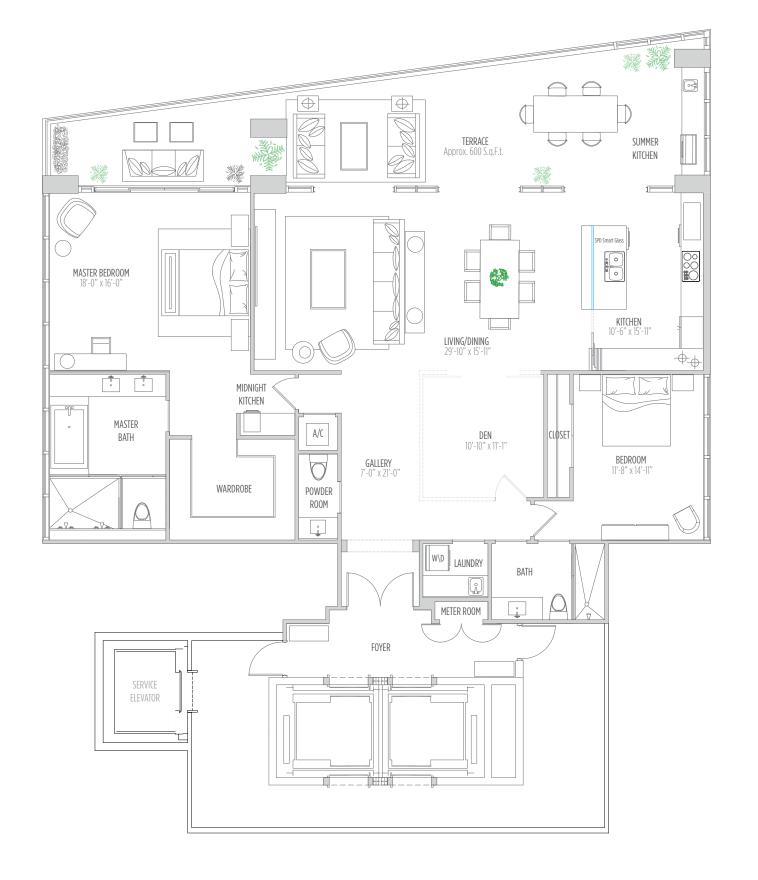

#### RESIDENCE 2602 2 BEDROOMS | 2.5 BATHS | DEN

AC AREA: 2,360 SQ.FT. 219 M<sup>2</sup> | TERRACE: 440 SQ.FT. 41 M<sup>2</sup> | TOTAL: 2,800 SQ.FT. 260 M<sup>2</sup>

ATLANTIC OCFAN

#### RESIDENCE 2802 2 BEDROOMS | 2.5 BATHS | DEN

AC AREA: 2,360 SQ.FT. 219 M<sup>2</sup> | TERRACE: 480 SQ.FT. 46 M<sup>2</sup> | TOTAL: 2,840 SQ.FT. 265 M<sup>2</sup>

ATLANTIC OCEAN

## RESIDENCE 3002 2 BEDROOMS | 2.5 BATHS | DEN

AC AREA: 2,360 SQ.FT. 219 M<sup>2</sup> | TERRACE: 520 SQ.FT. 48 M<sup>2</sup> | TOTAL: 2,880 SQ.FT. 267 M<sup>2</sup>

ATLANTIC OCEAN

## RESIDENCE 3202 2 BEDROOMS | 2.5 BATHS | DEN

AC AREA: 2,360 SQ.FT. 219 M<sup>2</sup> | TERRACE: 560 SQ.FT. 52 M<sup>2</sup> | TOTAL: 2,920 SQ.FT. 271 M<sup>2</sup>

#### RESIDENCE 3402 2 BEDROOMS | 2.5 BATHS | DEN

AC AREA: 2,360 SQ.FT. 219 M<sup>2</sup> | TERRACE: 600 SQ.FT. 56 M<sup>2</sup> | TOTAL: 2,960 SQ.FT. 275 M<sup>2</sup>

## RESIDENCE 3602 2 BEDROOMS | 2.5 BATHS | DEN

AC AREA: 2,360 SQ.FT. 219 M<sup>2</sup> | TERRACE: 640 SQ.FT. 59 M<sup>2</sup> | TOTAL: 3,000 SQ.FT. 278 M<sup>2</sup>

#### RESIDENCE 3802 2 BEDROOMS | 2.5 BATHS | DEN

AC AREA: 2,360 SQ.FT. 219 M<sup>2</sup> | TERRACE: 680 SQ.FT. 63 M<sup>2</sup> | TOTAL: 3,040 SQ.FT. 282 M<sup>2</sup>

# RESIDENCE 4002 2 BEDROOMS | 2.5 BATHS | DEN

AC AREA: 2,360 SQ.FT. 219 M<sup>2</sup> | TERRACE: 720 SQ.FT. 67 M<sup>2</sup> | TOTAL: 3,080 SQ.FT. 286 M<sup>2</sup>

## RESIDENCE 4202 2 BEDROOMS | 2.5 BATHS | DEN

AC AREA: 2,360 SQ.FT. 219 M<sup>2</sup> | TERRACE: 760 SQ.FT. 71 M<sup>2</sup> | TOTAL: 3,120 SQ.FT. 290 M<sup>2</sup>

## RESIDENCE 4402 2 BEDROOMS | 2.5 BATHS | DEN

AC AREA: 2,360 SQ.FT. 219 M<sup>2</sup> | TERRACE: 800 SQ.FT. 74 M<sup>2</sup> | TOTAL: 3,160 SQ.FT. 293 M<sup>2</sup>