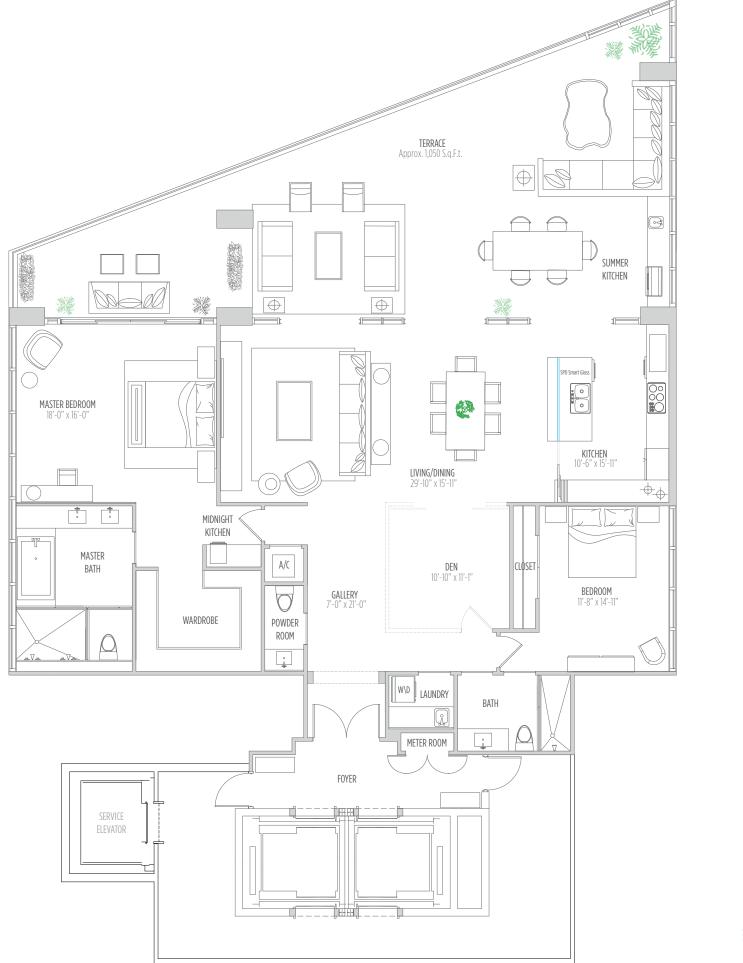

## RESIDENCE 4202 2 BEDROOMS | 2.5 BATHS | DEN

AC AREA: 2,360 SQ.FT. 219 M<sup>2</sup> | TERRACE: 760 SQ.FT. 71 M<sup>2</sup> | TOTAL: 3,120 SQ.FT. 290 M<sup>2</sup>