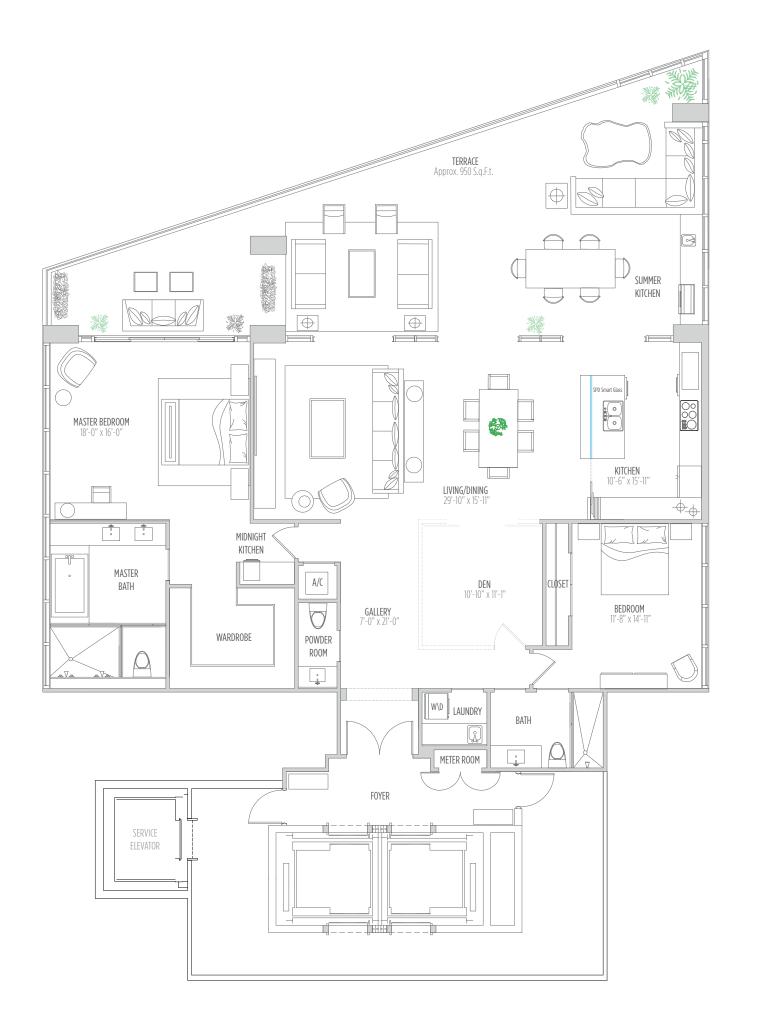

# RESIDENCE 4002 2 BEDROOMS | 2.5 BATHS | DEN

AC AREA: 2,360 SQ.FT. 219 M<sup>2</sup> | TERRACE: 720 SQ.FT. 67 M<sup>2</sup> | TOTAL: 3,080 SQ.FT. 286 M<sup>2</sup>