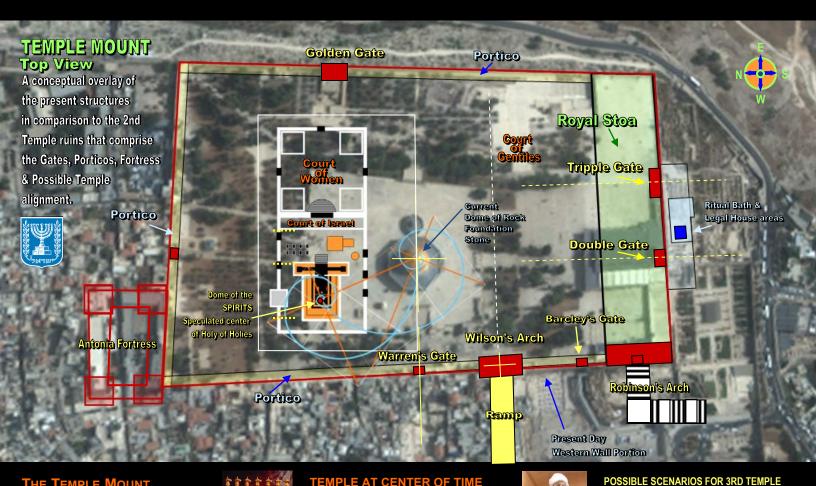

# THE JEWISH 3RD TEMPLE

ARTICLES & FURNISHING IN PREPARATION FOR THE FUTURE TEMPLE SERVICES

The schematics below are a conceptual rendition of 1) what the past 2ND TEMPLE era boundaries consisted of, 2) how past structures and boundaries correspond to the current present-day TEMPLE MOUNT layout, and 3) how the possible future 3RD TEMPLE is overlaid based on perhaps what could be possible. The Jewish people are at a prophetic crossroads. With the ever increasing threat of war in the Middle East, the time has come for the Jewish Nation to once again rebuild the Temple of Worship that YHWH directed would be a House of Prayer for all Nations. Perhaps, now that Israel is a sovereign Nation & the TEMPLE MOUNT is under its jurisdiction, the 3RD TEMPLE will be built shortly. Perhaps a war or calamity will occur to facilitate this. The Book of Daniel alludes to there being in service -at the End of Time -a yet future Temple that will be fully operational. (Daniel 11:31) Daniel further elaborates that the 3rd Temple will have the long lost ARK OF THE COVENANT. It is what is left of the original furnishings constructed by Moses. Perhaps it will be unveiled once the conditions to rebuilt the 3RD TEMPLE is prime and thus for the Jewish Messiah to come on the scene. This is in accordance to Jewish eschatology. What the New Testament depicts is that It will be used for the event called the Abomination of Desolation in that Israel will accept a false Messiah instead.

## THE TEMPLE MOUNT

Book of Daniel and Revelation allude to there being in service -at the End of Time -a yet future Temple that the AntiChrist orders the halt of the sacrifices and he enters the Holy of Holies to proclaim divine worship be ascribed to himself -Daniel 11:31

# TEMPLE AT CENTER OF TIME

There has been an amazing discovery of a mathematical dimensional code of prophecy revealed in David Flynn's book, titled Temple, Center of Time. In it he postulates that the Dome of the Spirits is where the Holy of Holies should be. From that reference point, 'time' can be measured to specific dates directly related to the affects of the Temple Mount throughout history.

There are many theories of where the Temple is to be built. A current speculative position is that of the site that it is over the Dome of the Spirits. This would religiously and politically accommodate the Dome of the Rock from having to be altered.

# THE JEWISH 3RD TEMPL

ARTICLES & FURNISHING IN PREPARATION FOR THE FUTURE TEMPLE SERVICES

The schematics below are a conceptual rendition of 1) what the past 2ND TEMPLE era boundaries consisted of, 2) how past structures and boundaries correspond to the current present-day TEMPLE MOUNT layout, and 3) how the possible future 3RD TEMPLE is overlaid based on perhaps what could be a pivotal clue using the Fibonacci Ratio. The theory presented here is that mathematically, the first Ratio or 'spiral' from the Dome of the Rock projected out to the DOME OF THE SPIRITS will establish the second by using its similar dimensions from that same point. The Fibonacci Ratio will then be projected out from the DOME OF THE SPIRITS to speculate the actual dimension and boundaries of the Temple Proper. The dimension of the Temple Proper -end of COURT OF ISRAEL to end of TEMPLE EDGE is in direct proportion to the Fibonacci Ratio φ. In turn, the Dome of the ROCK's φ Ratio that is exactly the Temple's same proportion. On both accounts, they spirals to intersect the Dome of the Spirits precisely to mark the Temple's true location.

### THE TEMPLE MOUNT

Book of Daniel and Revelation allude to there being in service -at the End of Time -a yet future Temple that the AntiChrist orders the halt of the sacrifices and he enters the Holy of Holies to proclaim divine worship be ascribed to himself -Daniel 11:31

By projecting out a Fibonacci Ratio φ from the Dome of the ROCK to spiral out and intersect the Dome of the Spirits precisely may perhaps be the true mark that is to determine the Temple's true dimensions and boundaries for the coming edification of such.