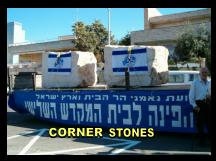

The Temple Mount Faithful have the Corner Stones ready to go. Also, due to DNA and current science, the Red Heifer needed to purify the Temple Mount and have it be ready for consecration has been procured. There is a DNA related ancestry registry database of those of the Aaronic Priestly lineage to serve as Priests. We are very close; all we need is for Messiah to come, it has been stated.