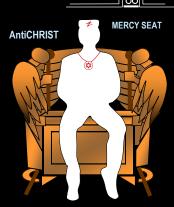

# **ARK OF THE COVENANT**

The Ark was basically a portable "Throne Chair" in which the 'Shekhinah' שכינה Glory rested and the Presence of GOD was manifested to Israel. It mirrored the real one in the Throne Room of God in HEAVEN. (Ark's design by Wyatt's eyewitness)

The ARK will be revealed and placed because the AntiChrist will sit on it. This quest has been Satan's Master Plan all through the Ages and since he can't do it in Heaven, he will do it on Earth physical through his false Messiah.

The Ark was basically a portable "Throne Chair" in which the 'Shekhinah' שכינה Glory rested and the Presence of GOD was manifested to Israel. It mirrored the real one in the Throne Room of God in HEAVEN. (Ark's design by Wyatt's eyewitness)