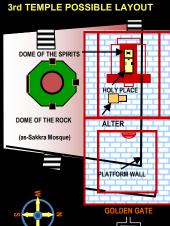

# THE JEWISH 3RD TEMPLE

ARTICLES & FURNISHING IN PREPARATION FOR THE FUTURE TEMPLE SERVICES

The schematics below are a conceptual rendition of 1) what the past 2ND TEMPLE era boundaries consisted of, 2) how past structures and boundaries correspond to the current present-day TEMPLE MOUNT layout, and 3) how the possible future 3RD TEMPLE is overlaid based on perhaps what could be possible. The Jewish people are at a prophetic crossroads. With the ever increasing threat of war in the Middle East, the time has come for the Jewish Nation to once again rebuild the Temple of Worship that YHWH directed would be a House of Prayer for all Nations. Perhaps, now that Israel is a sovereign Nation & the TEMPLE MOUNT is under its jurisdiction, the 3RD TEMPLE will be built shortly. Perhaps a war or calamity will occur to facilitate this. The Book of Daniel alludes to there being in service -at the End of Time -a yet future Temple that will be fully operational. (Daniel 11:31) Daniel further elaborates that the 3rd Temple will have the long lost ARK OF THE COVENANT. It is what is left of the original furnishings constructed by Moses. Perhaps it will be unveiled once the conditions to rebuilt the 3RD TEMPLE is prime and thus for the Jewish Messiah to come on the scene. This is in accordance to Jewish eschatology. What the New Testament depicts is that It will be used for the event called the Abomination of Desolation in that Israel will accept a false Messiah instead.

There are many theories of where the Temple is to be built. A current speculative position is that of the site that it is over the Dome of the Spirits. This would religiously and politically accommodate the Dome of the Rock from having to be altered.

# THE JEWISH 3RD TEMPL

ARTICLES & FURNISHING IN PREPARATION FOR THE FUTURE TEMPLE SERVICES

The schematics below are a conceptual rendition of 1) what the past 2ND TEMPLE era boundaries consisted of, 2) how past structures and boundaries correspond to the current present-day TEMPLE MOUNT layout, and 3) how the possible future 3RD TEMPLE is overlaid based on perhaps what could be a pivotal clue using the Fibonacci Ratio. The theory presented here is that mathematically, the first Ratio or 'spiral' from the Dome of the Rock projected out to the DOME OF THE SPIRITS will establish the second by using its similar dimensions from that same point. The Fibonacci Ratio will then be projected out from the DOME OF THE SPIRITS to speculate the actual dimension and boundaries of the Temple Proper. The dimension of the Temple Proper -end of COURT OF ISRAEL to end of TEMPLE EDGE is in direct proportion to the Fibonacci Ratio φ. In turn, the Dome of the ROCK's φ Ratio that is exactly the Temple's same proportion. On both accounts, they spirals to intersect the Dome of the Spirits precisely to mark the Temple's true location.