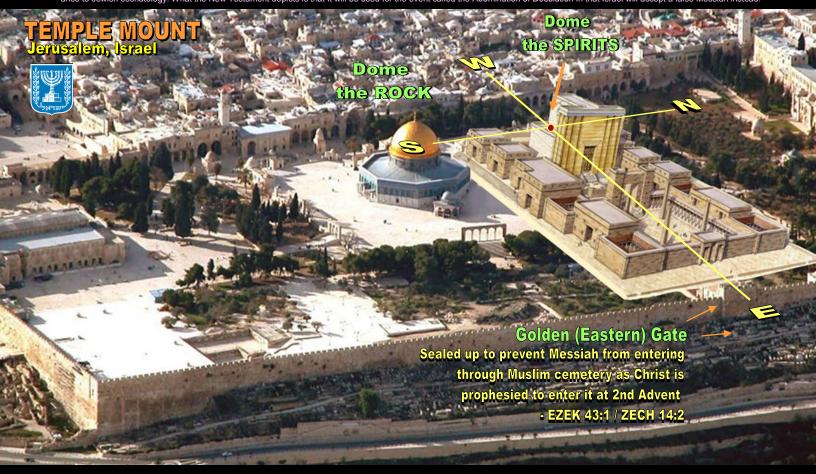

## THE TEMPLE MOUNT

Book of Daniel and Revelation allude to there being in service -at the End of Time -a yet future Temple that the AntiChrist orders the halt of the sacrifices and he enters the Holy of Holies to proclaim divine worship be ascribed to himself -Daniel 11:31

# TEMPLE AT CENTER OF TIME

There has been an amazing discovery of a mathematical dimensional code of prophecy revealed in David Flynn's book, titled Temple, Center of Time. In it he postulates that the Dome of the Spirits is where the Holy of Holies should be. From that reference point, 'time' can be measured to specific dates directly related to the affects of the Temple Mount throughout history.

There are many theories of where the Temple is to be built. A current speculative position is that of the site that it is over the Dome of the Spirits. This would religiously and politically accommodate the Dome of the Rock from having to be altered.

# THE JEWISH 3RD TEMPL

ARTICLES & FURNISHING IN PREPARATION FOR THE FUTURE TEMPLE SERVICES

The schematics below are a conceptual rendition of 1) what the past 2ND TEMPLE era boundaries consisted of, 2) how past structures and boundaries correspond to the current present-day TEMPLE MOUNT layout, and 3) how the possible future 3RD TEMPLE is overlaid based on perhaps what could be a pivotal clue using the Fibonacci Ratio. The theory presented here is that mathematically, the first Ratio or 'spiral' from the Dome of the Rock projected out to the DOME OF THE SPIRITS will establish the second by using its similar dimensions from that same point. The Fibonacci Ratio will then be projected out from the DOME OF THE SPIRITS to speculate the actual dimension and boundaries of the Temple Proper. The dimension of the Temple Proper -end of COURT OF ISRAEL to end of TEMPLE EDGE is in direct proportion to the Fibonacci Ratio φ. In turn, the Dome of the ROCK's φ Ratio that is exactly the Temple's same proportion. On both accounts, they spirals to intersect the Dome of the Spirits precisely to mark the Temple's true location.

### THE TEMPLE MOUNT

Book of Daniel and Revelation allude to there being in service -at the End of Time -a yet future Temple that the AntiChrist orders the halt of the sacrifices and he enters the Holy of Holies to proclaim divine worship be ascribed to himself -Daniel 11:31

By projecting out a Fibonacci Ratio φ from the Dome of the ROCK to spiral out and intersect the Dome of the Spirits precisely may perhaps be the true mark that is to determine the Temple's true dimensions and boundaries for the coming edification of such.