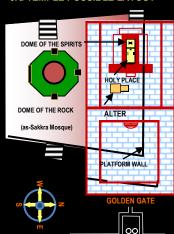

# THE JEWISH 3RD TEMPLE

ARTICLES & FURNISHING IN PREPARATION FOR THE FUTURE TEMPLE SERVICES

The schematics below are a conceptual rendition of 1) what the past 2ND TEMPLE era boundaries consisted of, 2) how past structures and boundaries correspond to the current present-day TEMPLE MOUNT layout, and 3) how the possible future 3RD TEMPLE is overlaid based on perhaps what could be possible. The Jewish people are at a prophetic crossroads. With the ever increasing threat of war in the Middle East, the time has come for the Jewish Nation to once again rebuild the Temple of Worship that YHWH directed would be a House of Prayer for all Nations. Perhaps, now that Israel is a sovereign Nation & the TEMPLE MOUNT is under its jurisdiction, the 3RD TEMPLE will be built shortly. Perhaps a war or calamity will occur to facilitate this. The Book of Daniel alludes to there being in service -at the End of Time -a yet future Temple that will be fully operational. (Daniel 11:31) Daniel further elaborates that the 3rd Temple will have the long lost ARK OF THE COVENANT. It is what is left of the original furnishings constructed by Moses. Perhaps it will be unveiled once the conditions to rebuilt the 3RD TEMPLE is prime and thus for the Jewish Messiah to come on the scene. This is in accordance to Jewish eschatology. What the New Testament depicts is that It will be used for the event called the Abomination of Desolation in that Israel will accept a false Messiah instead.

# THE JEWISH 3RD TEMPL

ARTICLES & FURNISHING IN PREPARATION FOR THE FUTURE TEMPLE SERVICES

The schematics below are a conceptual rendition of 1) what the past 2ND TEMPLE era boundaries consisted of, 2) how past structures and boundaries correspond to the current present-day TEMPLE MOUNT layout, and 3) how the possible future 3RD TEMPLE is overlaid based on perhaps what could be a pivotal clue using the Fibonacci Ratio. The theory presented here is that mathematically, the first Ratio or 'spiral' from the Dome of the Rock projected out to the DOME OF THE SPIRITS will establish the second by using its similar dimensions from that same point. The Fibonacci Ratio will then be projected out from the DOME OF THE SPIRITS to speculate the actual dimension and boundaries of the Temple Proper. The dimension of the Temple Proper -end of COURT OF ISRAEL to end of TEMPLE EDGE is in direct proportion to the Fibonacci Ratio φ. In turn, the Dome of the ROCK's φ Ratio that is exactly the Temple's same proportion. On both accounts, they spirals to intersect the Dome of the Spirits precisely to mark the Temple's true location.

There are many theories of where the Temple is to be built. A current speculative position is that of the site that it is over the Dome of the Spirits. This would religiously and politically accommodate the Dome of the Rock from having to be altered.

By projecting out a Fibonacci Ratio φ from the Dome of the ROCK to spiral out and intersect the Dome of the Spirits precisely may perhaps be the true mark that is to determine the Temple's true dimensions and boundaries for the coming edification of such.