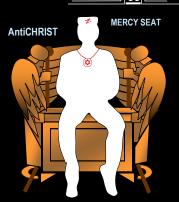

# **ARK OF THE COVENANT**

The Ark was basically a portable "Throne Chair" in which the 'Shekhinah' שכינה Glory rested and the Presence of GOD was manifested to Israel. It mirrored the real one in the Throne Room of God in HEAVEN. (Ark's design by Wyatt's eyewitness)

The ARK will be revealed and placed because the AntiChrist will sit on it. This quest has been Satan's Master Plan all through the Ages and since he can't do it in Heaven, he will do it on Earth physical through his false Messiah.