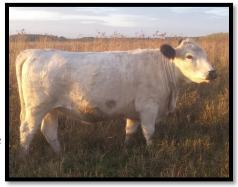

#### RLC FARMS ATHENA DOB: 5/15/2019

Sire: RLC Farms Rebel GrSire: LPJ Bounty Hunter GrDam:LPJ Bridget

BIRTH WEIGHT: 60 TATTOO: R25G REG. #20238

### Dam: Bertram's Delanie GrSire: LPJ Tom GrDam: Bellwood Beauty Two

Bred to LPJ Gunnar.

Athena is a friendly, shorter, well-built girl. Like most, she is hard to get a good picture of.