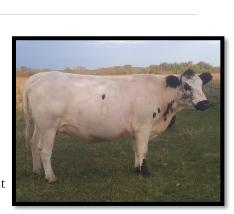

#### RLC FARMS SADIE

Sire: RLC Farms Rebel GrSire: LPJ Bounty Hunter GrDam:LPJ Bridget

BIRTH WEIGHT: 78 TATTOO: R16H REG. #19713

#### DOB: 3/24/2020

Dam: RLC Farms Violet GrSire: AC Louie AC05M GrDam: B&B Linda Gail 17T

Bred to LPJ Gunnar.

This is a well-built, solid heifer and will be a nice sized cow when fully grown.