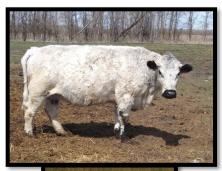

#### **B&B CATHY 87X**

Sire: CC Performance GrSire: TR Regis Progress GrDam: CC Docilia 05K

#### DOB: 5.14.2010

Dam: TR Regis Catherine B05H GrSire: TR Komander GrDam: TR Hilite 832E

BIRTH WEIGHT: 71 TATTOO: BB87X REG. #BW14022 Exposed & possibly short bred to LPJ Gunnar.

Cathy has been a wonderful cow for us. She is a bigger cow and has produced many great calves.