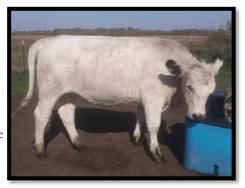

#### **B&B** ANNA BELL

Sire: CCreek Performance GrSire: TR Regis Progress GrDam: CCreek Docilia

BIRTH WEIGHT: 69 TATTOO: BB31Y REG. #BW14216

#### DOB: 3/29/2011

Dam: B&B Blue Bell GrSire: B&B Dandy 35P GrDam: B&B B73E

#### Bred to LPJ Ghost.

Anna Bell, AKA Chunky, is a shorter, very stocky cow. One of her heifers sold 2nd highest at the Minnesota sale.