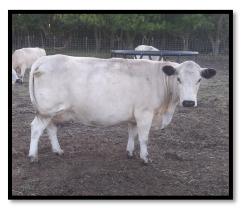

#### RLC FARMS JADA

Sire: Hevingham Polaris GrSire: Moorside Black Night GrDam: Hevingham Pollyanthus

BIRTH WEIGHT: 67 TATTOO: RLC30Y REG. #BW 14187 DOB: 4.3.2011

Dam:RLC Farms SecretGrSire:AC Louie AC05MGrDam:Halliburton Victoria

#### Bred to LPJ Gunnar.

Jada is a sweetheart and has a well-known sire from the UK. She is shorter and beefy.