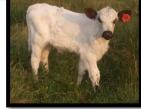

Exposed & possibly short bred to LPJ Gunnar.

Beauty is an awesome cow that just had a daughter take Champion at the World Beef Expo Jr show.

RLC FARMS BONNIE

Sire: LPJ Flash

DOB:7.11.2021

Birth Weight: 70