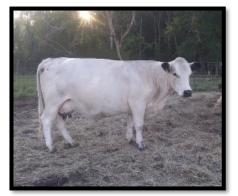

#### RLC FARMS ATHENA DOB: 5/15/2019

Sire: RLC Farms Rebel GrSire: LPJ Bounty Hunter GrDam:LPJ Bridget

BIRTH WEIGHT: 60 TATTOO: R25G REG. #20238

### Dam: Bertram's Delanie GrSire: LPJ Tom GrDam: Bellwood Beauty Two

Bred to LPJ Gunnar.

Athena is a friendly, shorter, well-built girl. Like most, she is hard to get a good picture of.