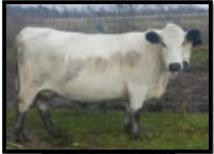

#### RLC FARMS JADA

Sire: Hevingham Polaris GrSire: Moorside Black Night GrDam: Hevingham Pollyanthus

BIRTH WEIGHT: 67 TATTOO: RLC30Y REG. #BW 14187 DOB: 4.3.2011

Dam:RLC Farms SecretGrSire:AC Louie AC05MGrDam:Halliburton Victoria

#### Bred to LPJ Gunnar.

Jada is a sweetheart and has a well-known sire from the UK. She is shorter and beefy.