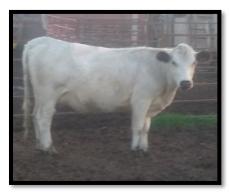

#### **B&B** ANNA BELL

Sire: CCreek Performance GrSire: TR Regis Progress GrDam: CCreek Docilia

BIRTH WEIGHT: 69 TATTOO: BB31Y REG. #BW14216

#### DOB: 3/29/2011

Dam: B&B Blue Bell GrSire: B&B Dandy 35P GrDam: B&B B73E

#### Bred to LPJ Ghost.

Anna Bell, AKA Chunky, is a shorter, very stocky cow. One of her heifers sold 2nd highest at the Minnesota sale.