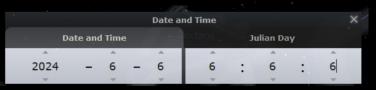

#### **OBJECT FREQUENCY**

Since its Discovery in 2009, the Object, considered a Comet has passed the Leo Constellation for a total of 5 Times as of 2024. Its recurring Cycle is 3 Years 2 Months.

- 1. 2010 July 6
- 2. 2013: September 20 = 3 Years
- 3. 2017: June 23 = 3 Years
- 4: 2020: September 9 = 3 Years
- 5. 2024: June 6 = 3 Years
- 6. 2027: August 30 = 3 Years