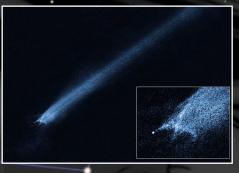

# STAR OF DAVID COMET @ LION'S GATE

354P/LINEAR, PROVISIONALLY DESIGNATED P/2010 A2 (LINEAR) SMALL MAIN-BELT ASTEROID

The purpose of this Chart is to illustrate the 3 Celestial Planetary Alignment that occurred at the Lion's Gate, starting on July 22, 2013. The Notion is that how it provides the Celestial Concept of a Spectacular Opening of a 'Gate', a Celestial Portal, at this Sign and Date. This 'Gate' is known as the Lion's Gate in which Venus traversed along the Ecliptic and conjoined with the King Star, Regulus. Venus was at the Heart of the Constellation Leo. This Imagery, transposed onto the 3D View of the Solar System was as though Venus, was coming out of the Lion's Gate, as a 'Birthing' and perhaps others are to go in. The Constellation Leo is associated with Kingship, Royalty, a Man, a King, Messiah, Christ, the Divine Male, etc. What was striking was that the major Giant Planets Jupiter and Saturn flanked the 'Gate' or Portal at this Time, illustrated by the 2 Pillars. In the Biblical Interpretation, Venus is directly attributed to also being a Type of Jesus, the 'Bright and Morning Star, etc.

#### **OBJECT FREQUENCY**

Since its Discovery in 2009, the Object, considered a Comet has passed the Leo Constellation for a total of 5 Times as of 2024. Its recurring Cycle is 3 Years 2 Months.

- 1. 2010 July 6
- 2. 2013: September 20 = 3 Years
- 3. 2017: June 23 = 3 Years
- 4: 2020: September 9 = 3 Years
- 5. 2024: June 6 = 3 Years
- 6. 2027: August 30 = 3 Years