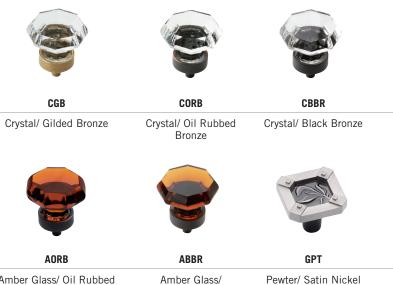

|                      |                         |                 |
| BBZ              | 3               | GB                   | 074                     | EB              |
| Brushed Bronze   | Polished Brass  | Gilded Bronze        | Brushed Brass           | Elegant Brass   |
| DBS              | AE              | BB                   | 077                     |                 |
| Distressed Brass | Antique English | Burnished Brass      | Burnished Brass         |                 |
|                  |                 |                      |                         |                 |

# GOLD TONES



RUSTIC TONES





Wrought Iron Dark



#### R3 Rustic Brass



RB Roman Bronze



ORB Oil Rubbed Bronze



DOB Dark Oiled Bronze

## DARK TONES



# COLORS





NBZ

Black



Black Bronze

Amber Glass/ Oil Rubbed Bronze

TWO-TONED