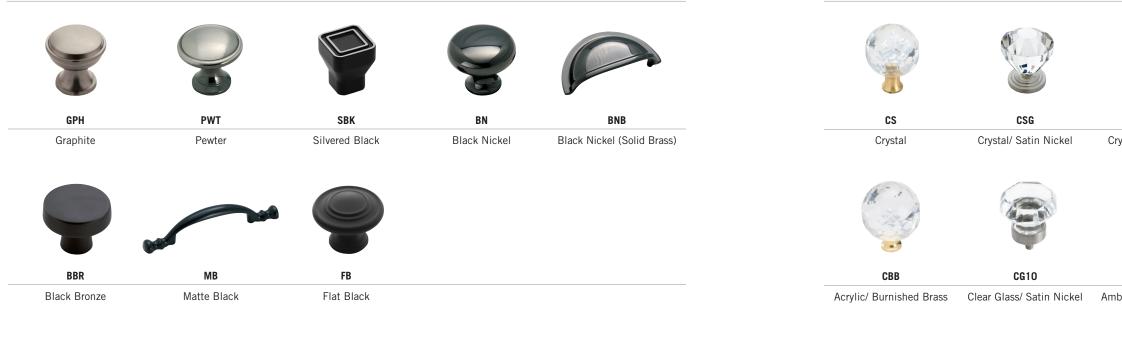

|
|                  |                 |                      |                         |                 |
| BBZ              | 3               | GB                   | 074                     | EB              |
| Brushed Bronze   | Polished Brass  | Gilded Bronze        | Brushed Brass           | Elegant Brass   |
| DBS              | AE              | BB                   | 077                     |                 |
| Distressed Brass | Antique English | Burnished Brass      | Burnished Brass         |                 |
|                  |                 |                      |                         |                 |

# GOLD TONES



RUSTIC TONES





Wrought Iron Dark



#### R3 Rustic Brass



RB Roman Bronze



ORB Oil Rubbed Bronze



DOB Dark Oiled Bronze

## DARK TONES



# COLORS





NBZ

Black



Black Bronze

Amber Glass/ Oil Rubbed Bronze

TWO-TONED