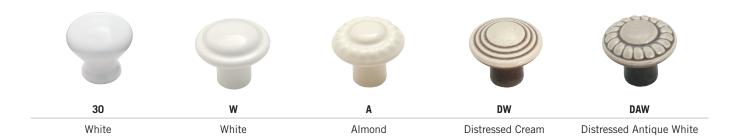

|                 |                      |                         |                 |
| BBZ              | 3               | GB                   | 074                     | EB              |
| Brushed Bronze   | Polished Brass  | Gilded Bronze        | Brushed Brass           | Elegant Brass   |
| DBS              | AE              | BB                   | 077                     |                 |
| Distressed Brass | Antique English | Burnished Brass      | Burnished Brass         |                 |
|                  |                 |                      |                         |                 |

# GOLD TONES



RUSTIC TONES





Wrought Iron Dark



#### R3 Rustic Brass



RB Roman Bronze



ORB Oil Rubbed Bronze



DOB Dark Oiled Bronze

## DARK TONES



# COLORS





NBZ

Black



Black Bronze

Amber Glass/ Oil Rubbed Bronze

TWO-TONED