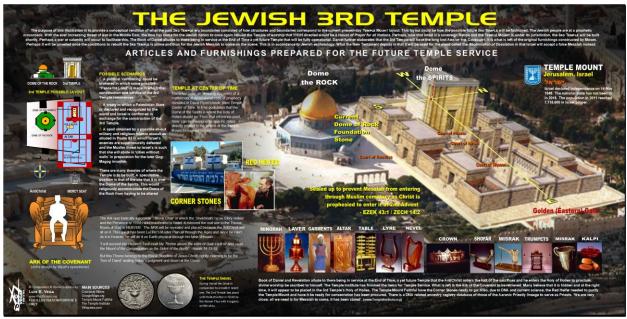

There are many Theories of where the Temple is to be built. One proposes the Location is over the site that is where the Dome of the Tablets is at. This would Religiously and Politically, prevent the Dome of the Rock from having to be Altered. Another Possible Scenario that would allow the construction of the 3rd Temple is an Earthquake.

Jerusalem has 2 Fault Lines that intersect at the Temple Mount. One Earthquake Fault Line runs North-South, the 2nd Fault Line runs East-West. Both Earthquake Fault Lines converge at the Kidron Valley, adjacent to the Golden Gate. These Fault Lines could facilitate the splitting of Jerusalem. It will when Jesus returns as described in Zachariah.

The 3rd Temple will be Modeled after the one that was refurbished by King Herod. In essence this 2nd Temple was built by Zerubbabel. It last stood until its Destruction in 70 AD by the Roman Prince Titus with the 5th, 10th, 12th, and 15th Legions on the 9th of Av. There has been an Amazing Discovery of a Mathematical Dimensional Code of Prophecy, revealed in David Flynn's Book, titled 'Temple, Center of Time'. In it, he Postulates that the Dome of the Tablets is where the Holy of Holies should be.

From that Reference Point, 'Time' can be Measured-Out to Specific Dates. And? They are directly related to Events of the Temple Mount throughout History. As an Illustration, a possible Future 3rd Temple is overlaid on the Temple Mount, based on perhaps what could be a Pivotal Clue using the Fibonacci Ratio. The Theory presented here, is that Mathematically, the first Phi Ratio or 'Spiral' from the Dome of the Rock projected-out to the Dome of the Tablets, will establish the 2nd, by using its similar Dimensions from that same Point.

As to where the 3rd Temple will be, the Fibonacci Ratio will be projected-out from the Dome of the Tablets to speculate the actual Dimension and Boundaries of the Temple Mount Proper. Given this Hypothesis and Phi Ratio Template, the Dimensions of the Temple Proper from the End of the Court of Israel, to the End of the Temple's Edge is in Direct Proportion to the Fibonacci Ratio.

In turn, the Dome of the Rock's is in Phi Ratio to the Dome of the Tablets and has the same Proportion as the Temple. On the account of the Center Point Spiral, its Fulcrum is directly over the Dome of the Tablets. This is where, precisely the Mark the Temple's True Location was is and will be. One is using Google Earth Software to determine this from a Satellite View. And why is the Holy of Holies so Important?