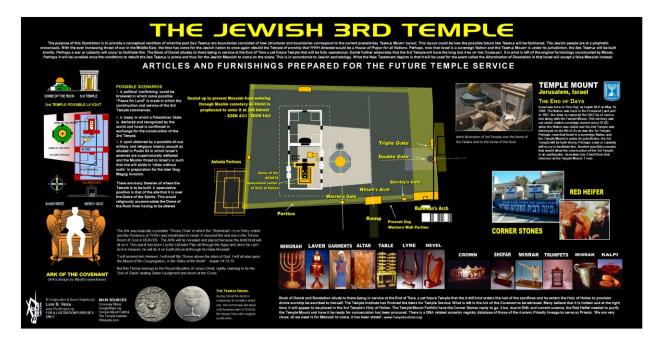

The Book of Daniel alludes to there being in Daily Sacrifice at the End of Time, a Future Temple that will be fully Operational per Daniel 11:31. The Prophet Daniel further Elaborates, that the 3rd Temple will have the long Lost Ark of the Covenant. It is what is left of the Original Furnishings constructed by Moses. Perhaps it will be Unveiled once the Conditions to rebuild the 3rd Temple is Prime and the Jewish False Messiah comes on the Scene.

This 'Messiah' will 'Confirm' the Covenant with Israel. It will be the Covenant of Death per Isaiah. But it will be the AntiChrist that will sit on the Ark of the Covenant and Proclaim himself to be worshiped as 'God'. That Event is called the Abomination of Desolation. The Books of Daniel and Revelation allude to the AntiChrist ordering the Halt of the Daily Sacrifice as he subsequently enters the Holy of Holies to proclaim his divinity and required worship. In preparation for his Arrival, the Temple institute finished one of the last of the Temple items for the Temple Service, the Adjustable Crown.

Furthermore, the Temple Institute has a Computer DNA Data Bank of those Descendants of Aaron. They have been Procured and have been in Training to be the Priest. They have also Rehearsed the Altar Protocols. What remains is the Ark of the Covenant. The Ark of the Covenant will not be Replicated as it is to be Retrieved.

## 3rd Temple is Ready

Many believe that it is hidden and at the Right Time, it will appear to be placed in the 3rd Temple's Holy of Holies. Another group called the Temple Mount Faithful has the Cornerstones ready to be set in place. Also, due to DNA and current Science, Red Heifers are being Procured as well. They are needed to Purify the Temple Mount when it will be ready for Consecration and the Daily Sacrifices to begin. It has been stated. 'We are very close; all we need is for Messiah to come'. The possible scenarios for 3rd Temple to be allowed to be constructed are as follows.

- 1. A treaty with the 'Many' is declared and recognized by the world and Israel is confirmed in exchange for the construction of the 3rd Temple.
- 2. A spoil obtained by a possible all-out military and religious Islamic assault as alluded in Psalm 83 in which Israel's enemies are supernaturally defeated and the Muslim threat to Israel's security is such that she will abide in 'cities without walls' in preparation for the later Gog-Magog invasion. -Ezekiel 38-39

The Ark of the Covenant was situated there. It was basically a Portable 'Throne Chair' in which the Glory of the Presence rested and that Presence of YHVH was Manifested to Israel. It Mirrored the real one in the Throne Room of YHVH in Heaven. The Ark's Design depicted in the Charts is by Ron Wyatt's Eyewitness Account.