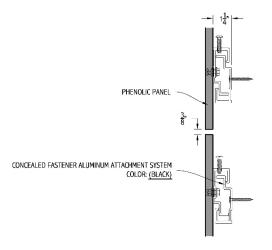

# **ATOMIC**

## Architectural Sheet Metal, Inc.

3207 Labore Road | Vadnais Heights, MN 55110 Phone: 651-646-1706 | Fax: 651-646-1684 email: atomic@atomicsheetmetal.com www.atomicsheetmetal.com

# PHENOLIC PANEL

#### **EXPOSED FASTENER SYSTEM**



### **CONCEALED FASTENER SYSTEM**



### The Phenolic Panel features:

- Rainscreen cladding system for wall and soffit applications
- 3/8" reveal joints typical
- Exposed or Concealed fastener systems
- Available in various thicknesses from 6-22mm (Contact us for standard vs. special thicknesses)
- We work with the top Phenolic manufacturers for a wide range of material, color, and finish options

Please contact us for more information regarding pricing, installation, detailing, or for any questions you may have. 5/5/2016