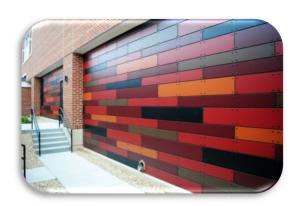

# PHENOLIC PANEL

### The Phenolic Panel features:

- Rainscreen cladding system for wall and soffit applications
- 3/8" reveal joints typical
- Exposed or Concealed fastener systems
- Available in various thicknesses from 6-22mm (Contact us for standard vs. special thicknesses)
- We work with the top Phenolic manufacturers for a wide range of material, color, and finish options