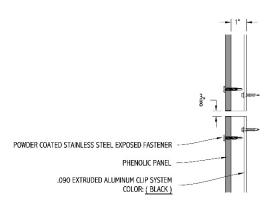

# **ATOMIC**

## Architectural Sheet Metal, Inc.

3207 Labore Road | Vadnais Heights, MN 55110 Phone: 651-646-1706 | Fax: 651-646-1684 email: atomic@atomicsheetmetal.com www.atomicsheetmetal.com

# PHENOLIC PANEL

#### **EXPOSED FASTENER SYSTEM**



### **CONCEALED FASTENER SYSTEM**



### The Phenolic Panel features:

- Rainscreen cladding system for wall and soffit applications
- 3/8" reveal joints typical
- Exposed or Concealed fastener systems
- Available in various thicknesses from 6-22mm (Contact us for standard vs. special thicknesses)
- We work with the top Phenolic manufacturers for a wide range of material, color, and finish options

Please contact us for more information regarding pricing, installation, detailing, or for any questions you may have. 5/5/2016