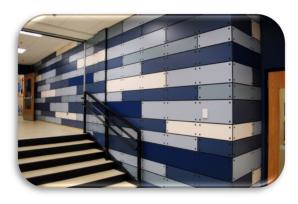

# PHENOLIC PANEL

### The Phenolic Panel features:

- Rainscreen cladding system for wall and soffit applications
- 3/8" reveal joints typical
- Exposed or Concealed fastener systems
- Available in various thicknesses from 6-22mm (Contact us for standard vs. special thicknesses)
- We work with the top Phenolic manufacturers for a wide range of material, color, and finish options