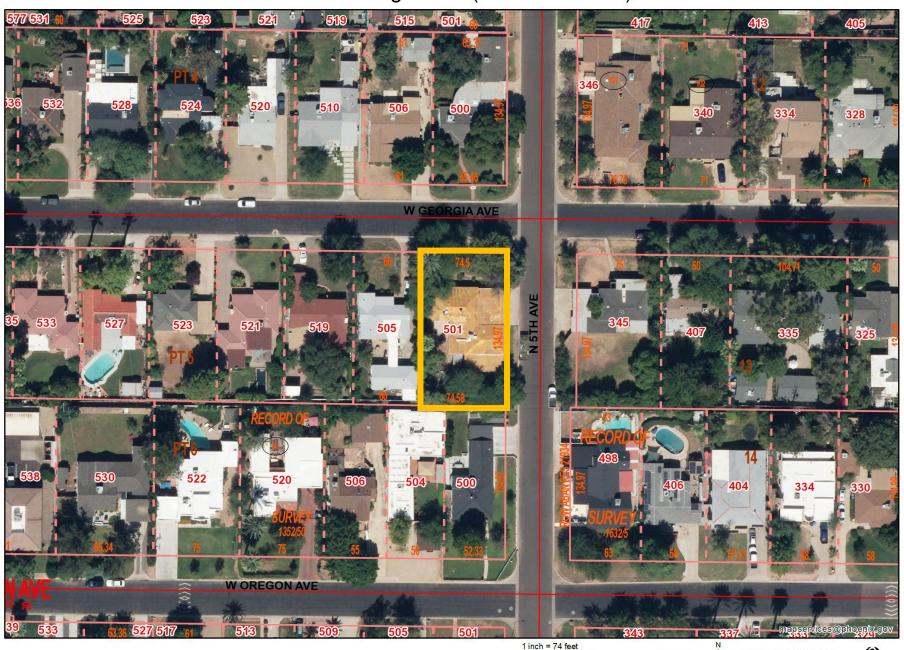

#### **Property Description**

The property consists of a lot measuring approximately 74' x 135' with a Ranch-style house built ca. 1946. The inventory form is attached.