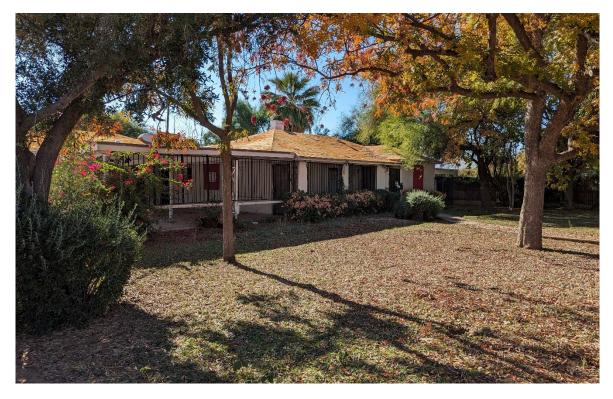

#### **Property Description**

The property consists of a lot measuring approximately 74' x 135' with a Ranch-style house built ca. 1946. The inventory form is attached.

#### **Findings**

The rear additions, though a different roof form than the main building, are subordinate to the historic house. The additions will not be visible from the primary façade at the north. General improvements will be made at that elevation for a better appearance along the Georgia Avenue streetscape.