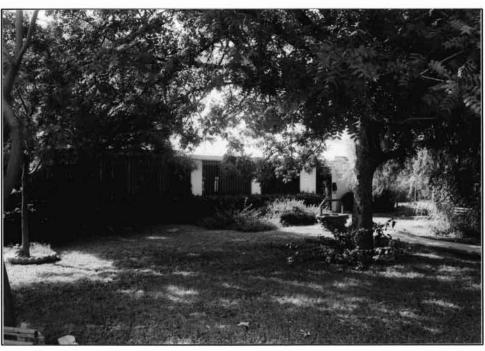

#### **Property Description**

The property consists of a lot measuring approximately 74' x 135' with a Ranch-style house built ca. 1946. The inventory form is attached.

#### **Findings**

The rear additions, though a different roof form than the main building, are subordinate to the historic house. The additions will not be visible from the primary façade at the north. General improvements will be made at that elevation for a better appearance along the Georgia Avenue streetscape.