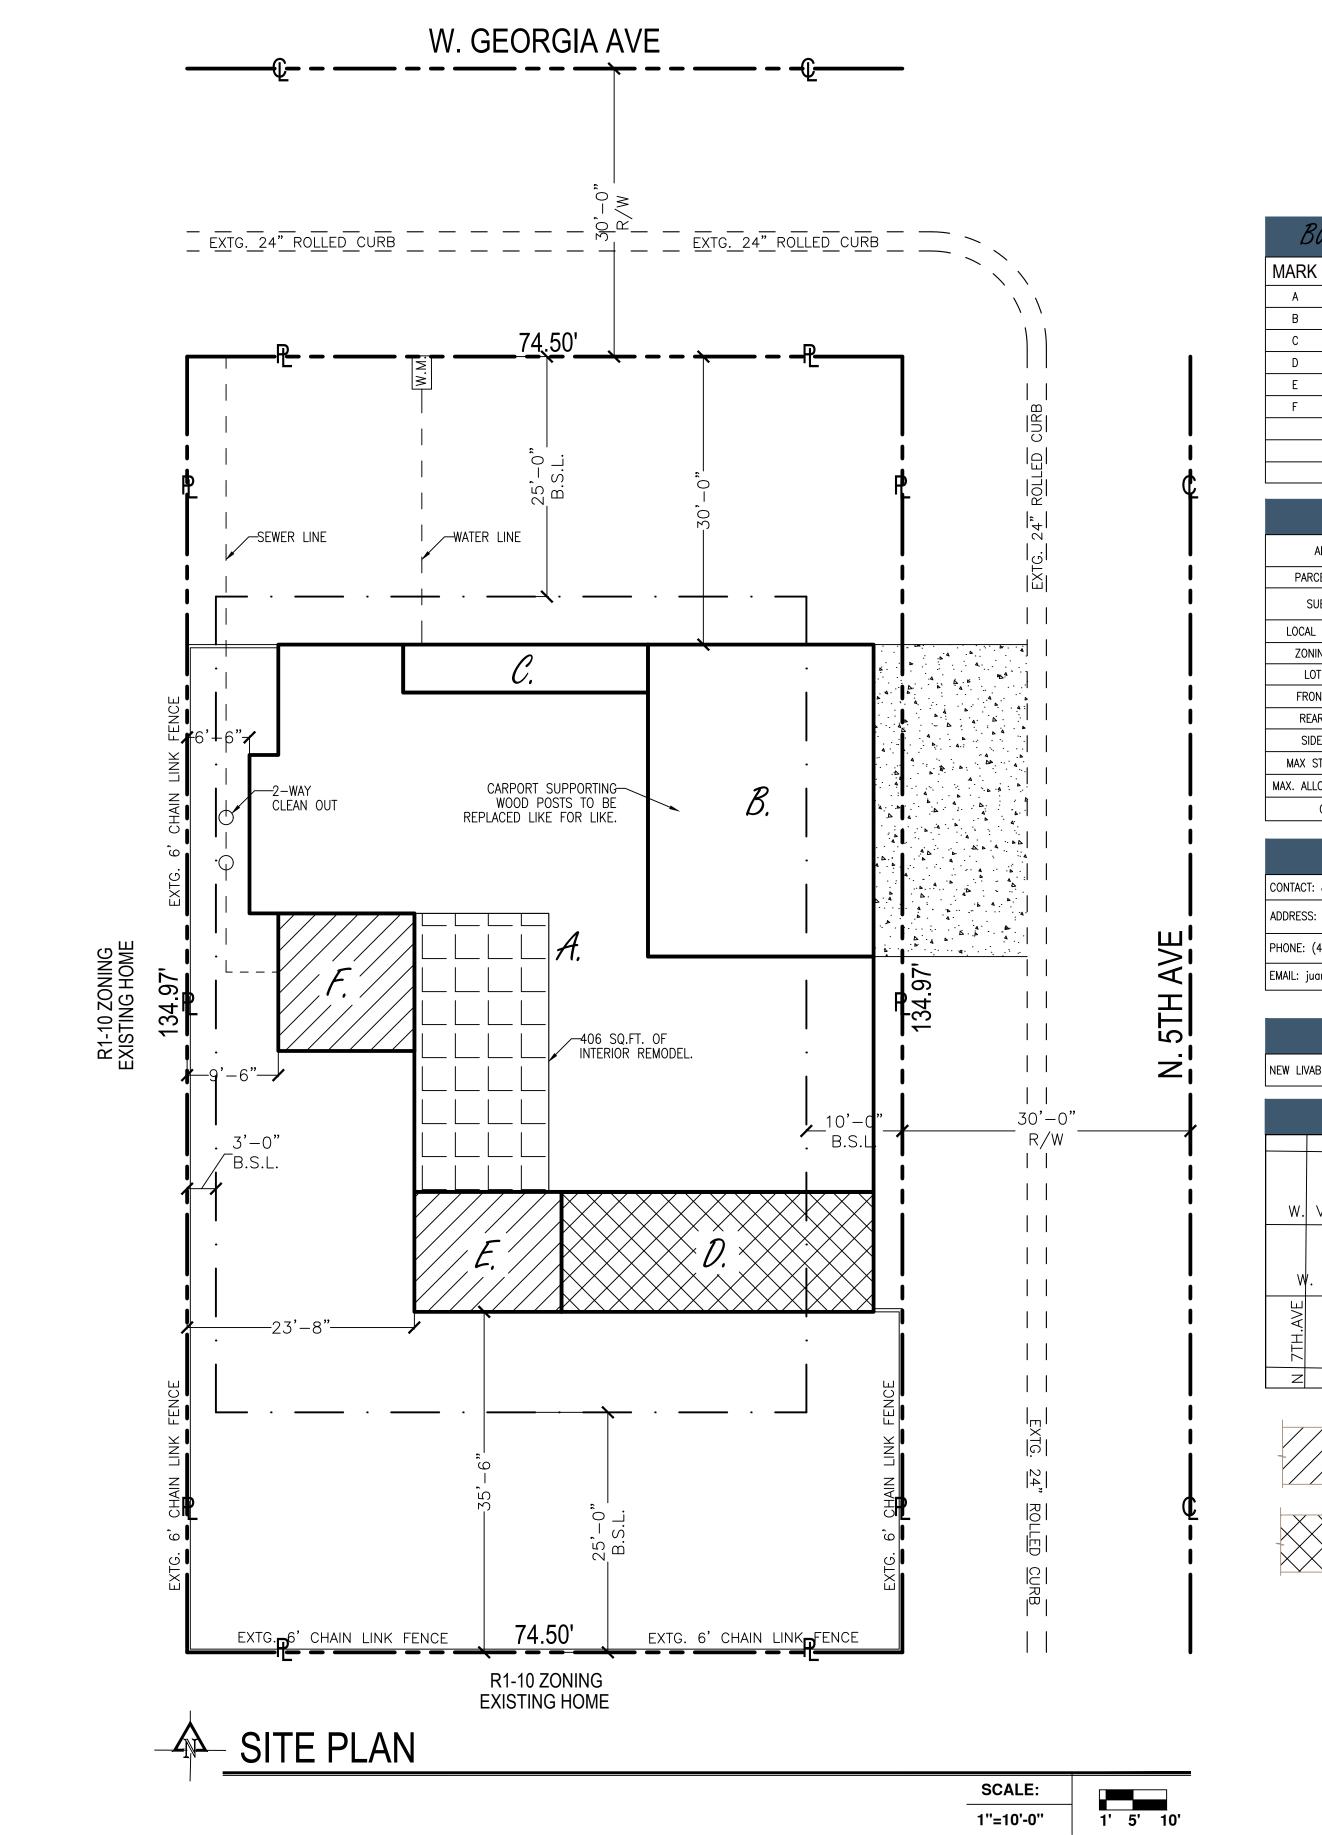

#### **Proposed Work**

This hearing is the first step to rectify the unpermitted roof work and approve the proposed additions. The project consists of additions to the south end of the house. The additions will be 203 s.f., 191 s.f., and the footprint of the existing rear patio will be converted to 406 s.f. of living space. The additions will be flat-roof and sheathed in stucco. The height of the main ridge is 12' 11", while the parapet of the

additions will top-out at 10'. The pitched roofs will be sheathed in asphalt shingle, while the flat roofs will be built-up.

The existing, large, permitted carport will be repaired-in-place with new support posts. It will remain open. The security bars at the north side of the house will be removed, and all windows will be retained and repaired at that elevation.