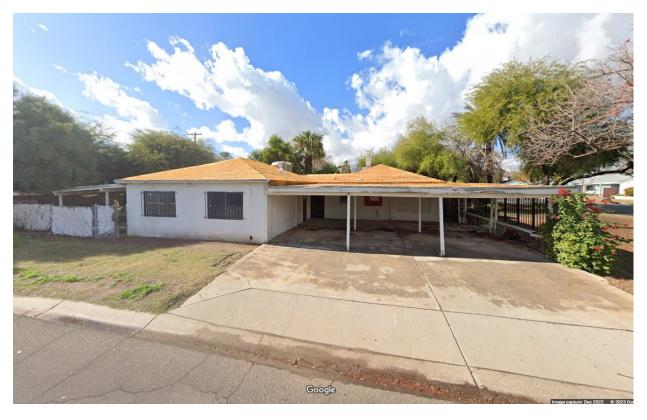

additions will top-out at 10'. The pitched roofs will be sheathed in asphalt shingle, while the flat roofs will be built-up.

The existing, large, permitted carport will be repaired-in-place with new support posts. It will remain open. The security bars at the north side of the house will be removed, and all windows will be retained and repaired at that elevation.

#### **Findings**

The rear additions, though a different roof form than the main building, are subordinate to the historic house. The additions will not be visible from the primary façade at the north. General improvements will be made at that elevation for a better appearance along the Georgia Avenue streetscape.