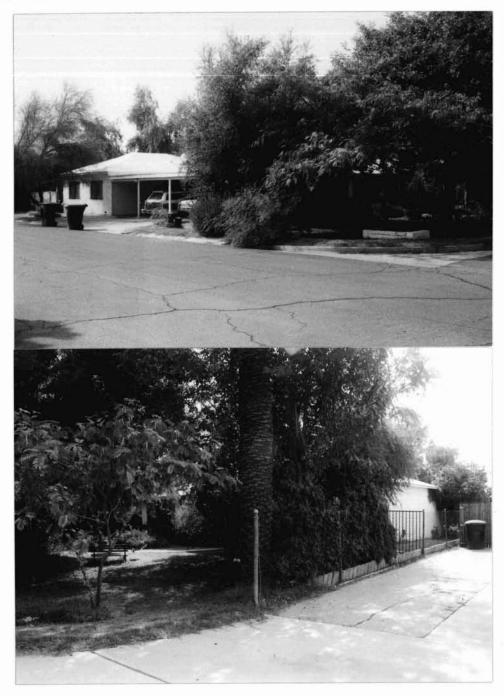

#### **Property Description**

The property consists of a lot measuring approximately 74' x 135' with a Ranch-style house built ca. 1946. The inventory form is attached.

additions will top-out at 10'. The pitched roofs will be sheathed in asphalt shingle, while the flat roofs will be built-up.

The existing, large, permitted carport will be repaired-in-place with new support posts. It will remain open. The security bars at the north side of the house will be removed, and all windows will be retained and repaired at that elevation.