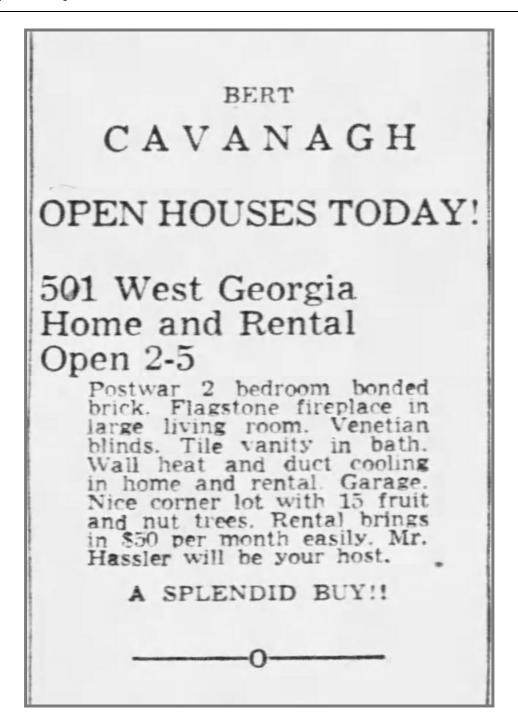

### **Previous Applications/History**

The house at 501 W. Georgia Ave. was constructed ca. 1946 with a detached garage at its southeast corner. The house was constructed as a roomy two-bedroom, one-bathroom, with a rental in conjunction. According to the historical 1949 aerial photograph and current conditions, the rental was located at the west end of the detached garage. The apartment is advertised for rent in 1948. The house is advertised for sale in 1950 with an income from the rental of \$50/month. It may have been an original maid's quarters or an efficiency apartment, which were not uncommon in wartime and post-World War II Phoenix.