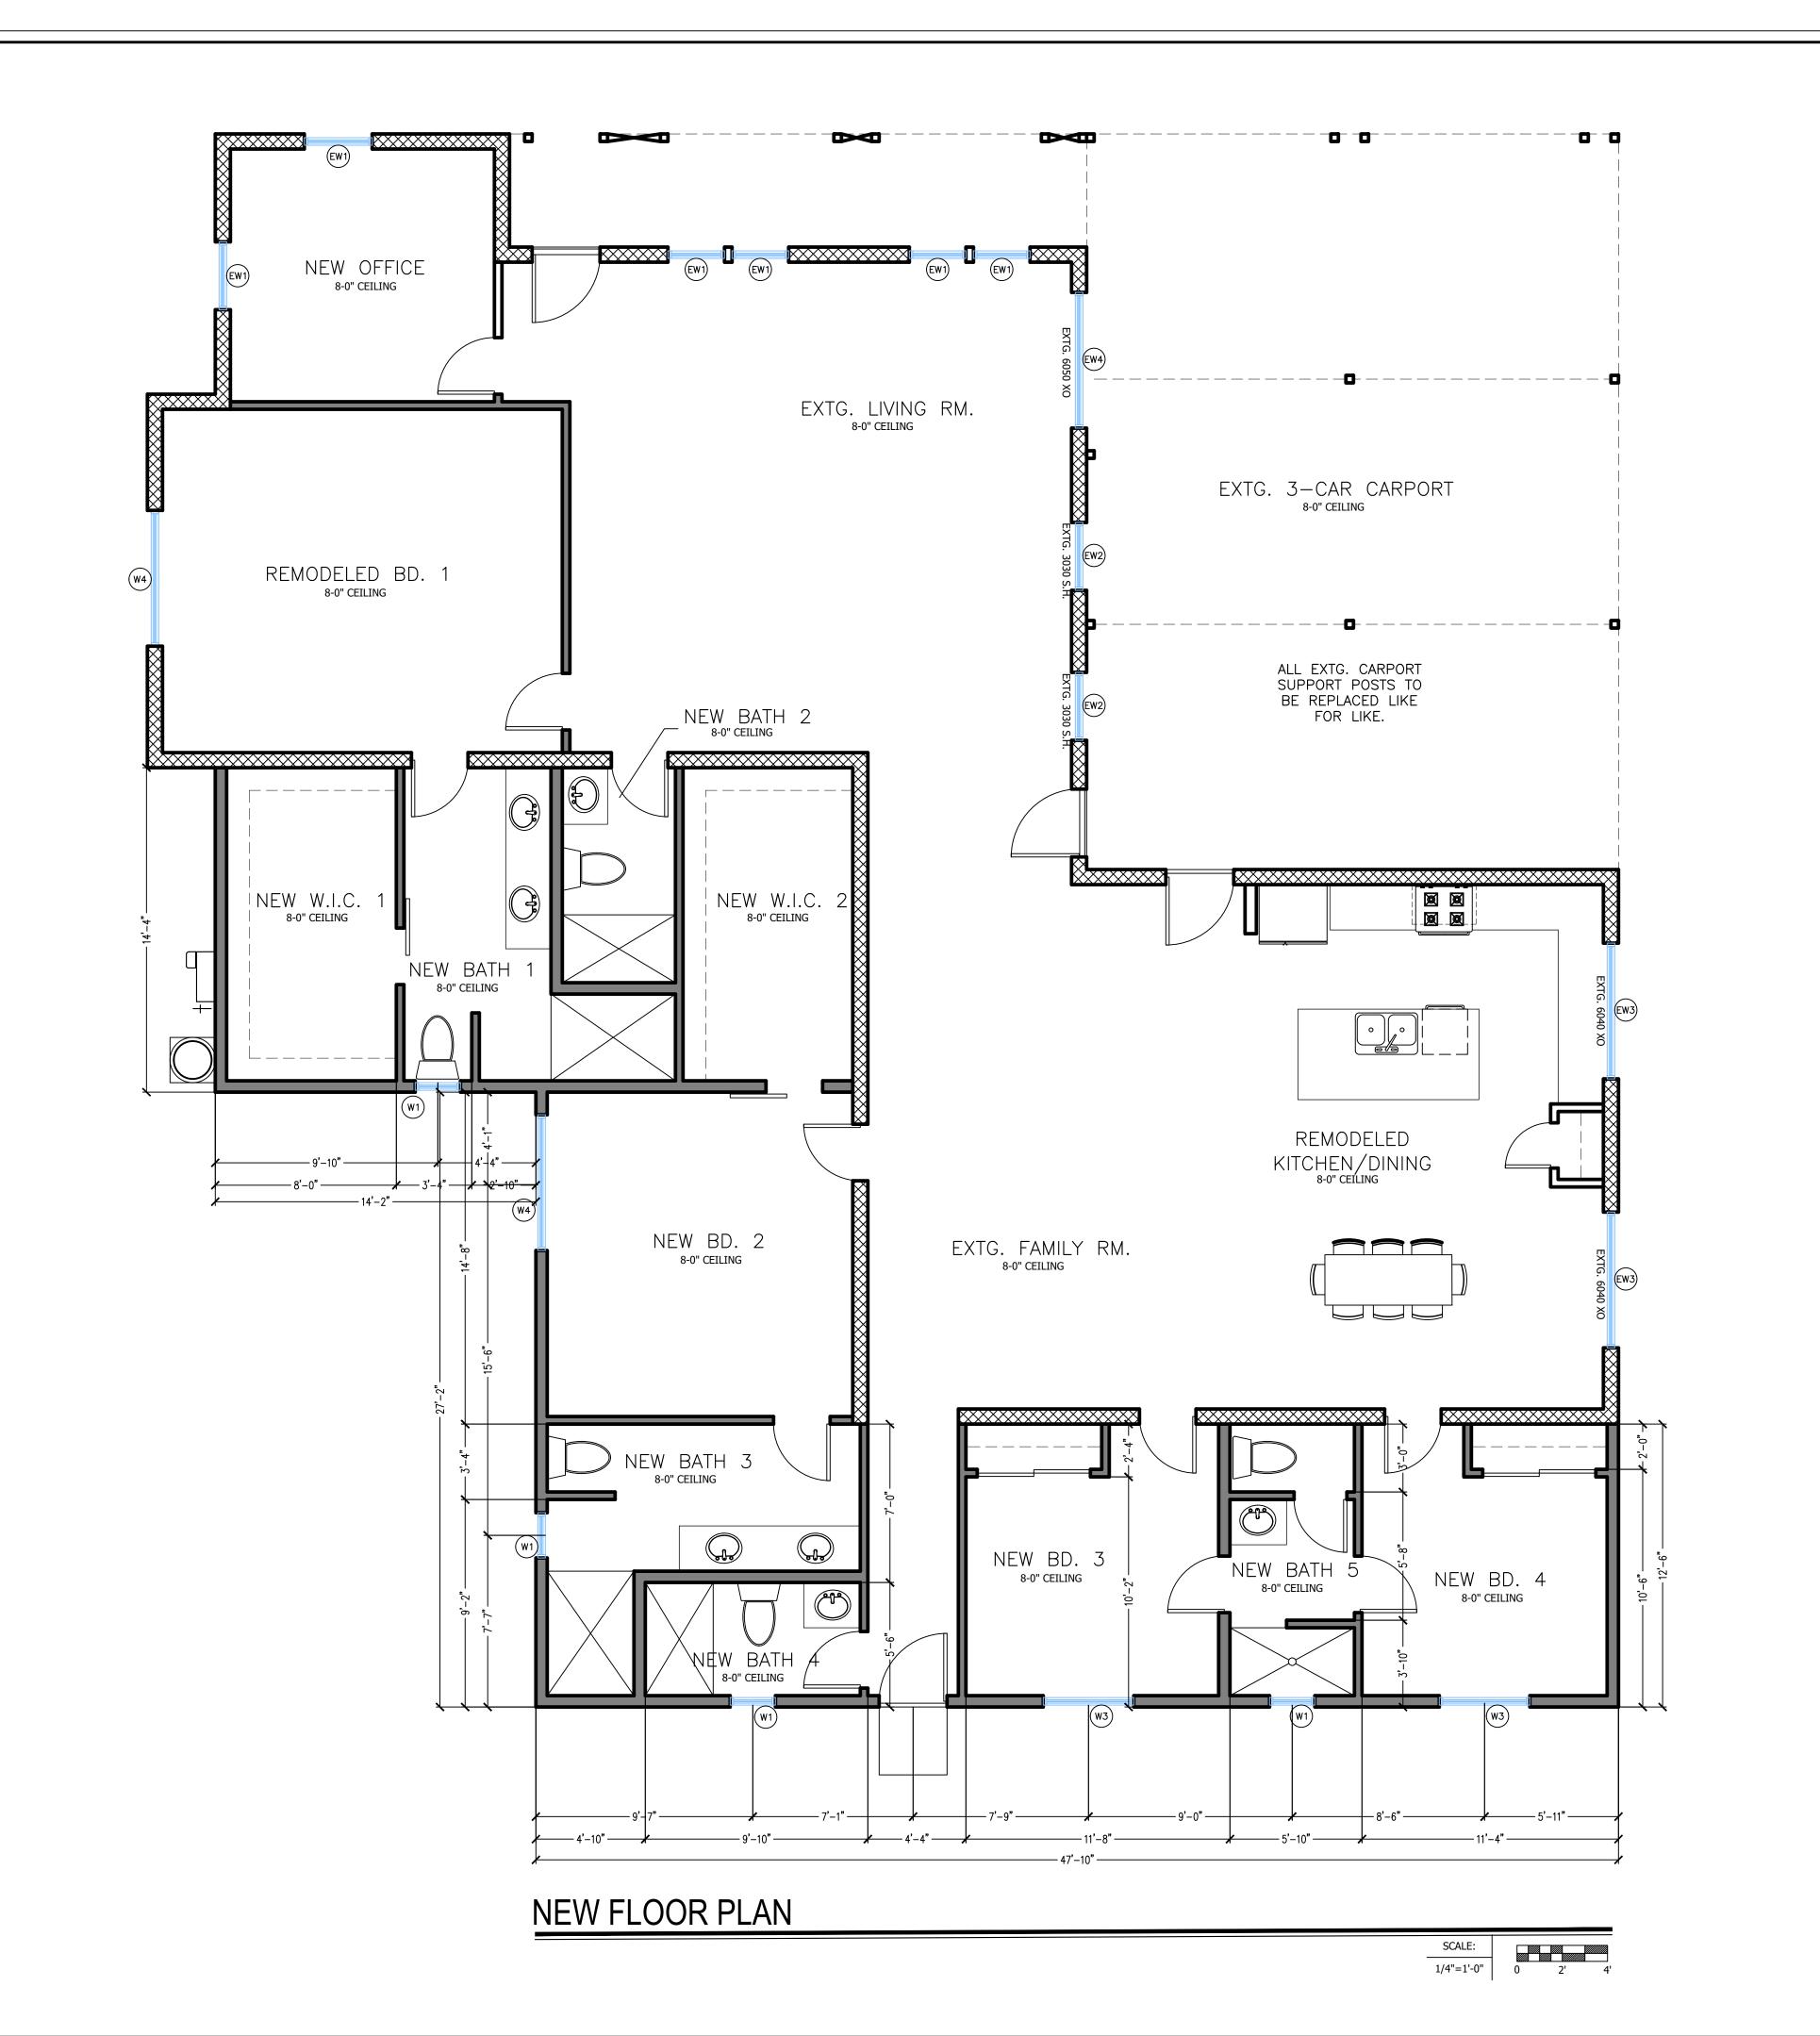

#### **Proposed Work**

This hearing is the first step to rectify the unpermitted roof work and approve the proposed additions. The project consists of additions to the south end of the house. The additions will be 203 s.f., 191 s.f., and the footprint of the existing rear patio will be converted to 406 s.f. of living space. The additions will be flat-roof and sheathed in stucco. The height of the main ridge is 12' 11", while the parapet of the

additions will top-out at 10'. The pitched roofs will be sheathed in asphalt shingle, while the flat roofs will be built-up.

The existing, large, permitted carport will be repaired-in-place with new support posts. It will remain open. The security bars at the north side of the house will be removed, and all windows will be retained and repaired at that elevation.

#### **Findings**

The rear additions, though a different roof form than the main building, are subordinate to the historic house. The additions will not be visible from the primary façade at the north. General improvements will be made at that elevation for a better appearance along the Georgia Avenue streetscape.