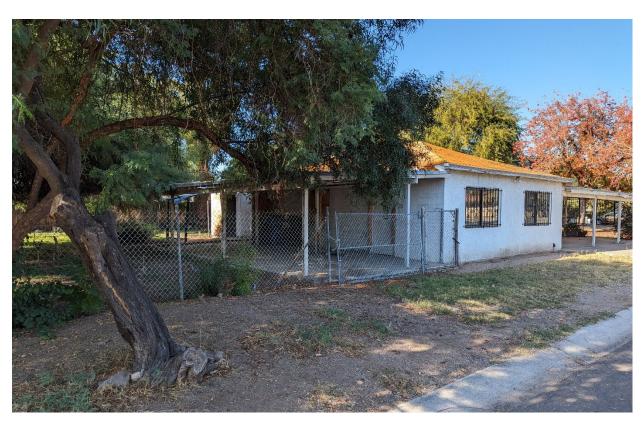

This area of Phoenix was not annexed until March 1959, so there are no building permits available before that time. The permits that do exist for this property includes the large carport at the northeast corner of the house (1980), the rear/south patio (1990), and the garage's conversion to living space from (1995 to 1998). This conversion included the two windows added to the east wall of the former garage. Medlock Place was listed in the Phoenix Historic Property Register in 2003 and the National Register of Historic Places in 2006. There have been no previous Historic Preservation Office applications at this address.

There was a violation for non-permitted work in the summer of 2022 was corrected by obtaining a permit for interior work, which is not work reviewed by the Historic Preservation Office. Sometime in 2022, the existing white foam roofing was mostly scraped-away, revealing the orange tone of that material. Decking was exposed in some places.