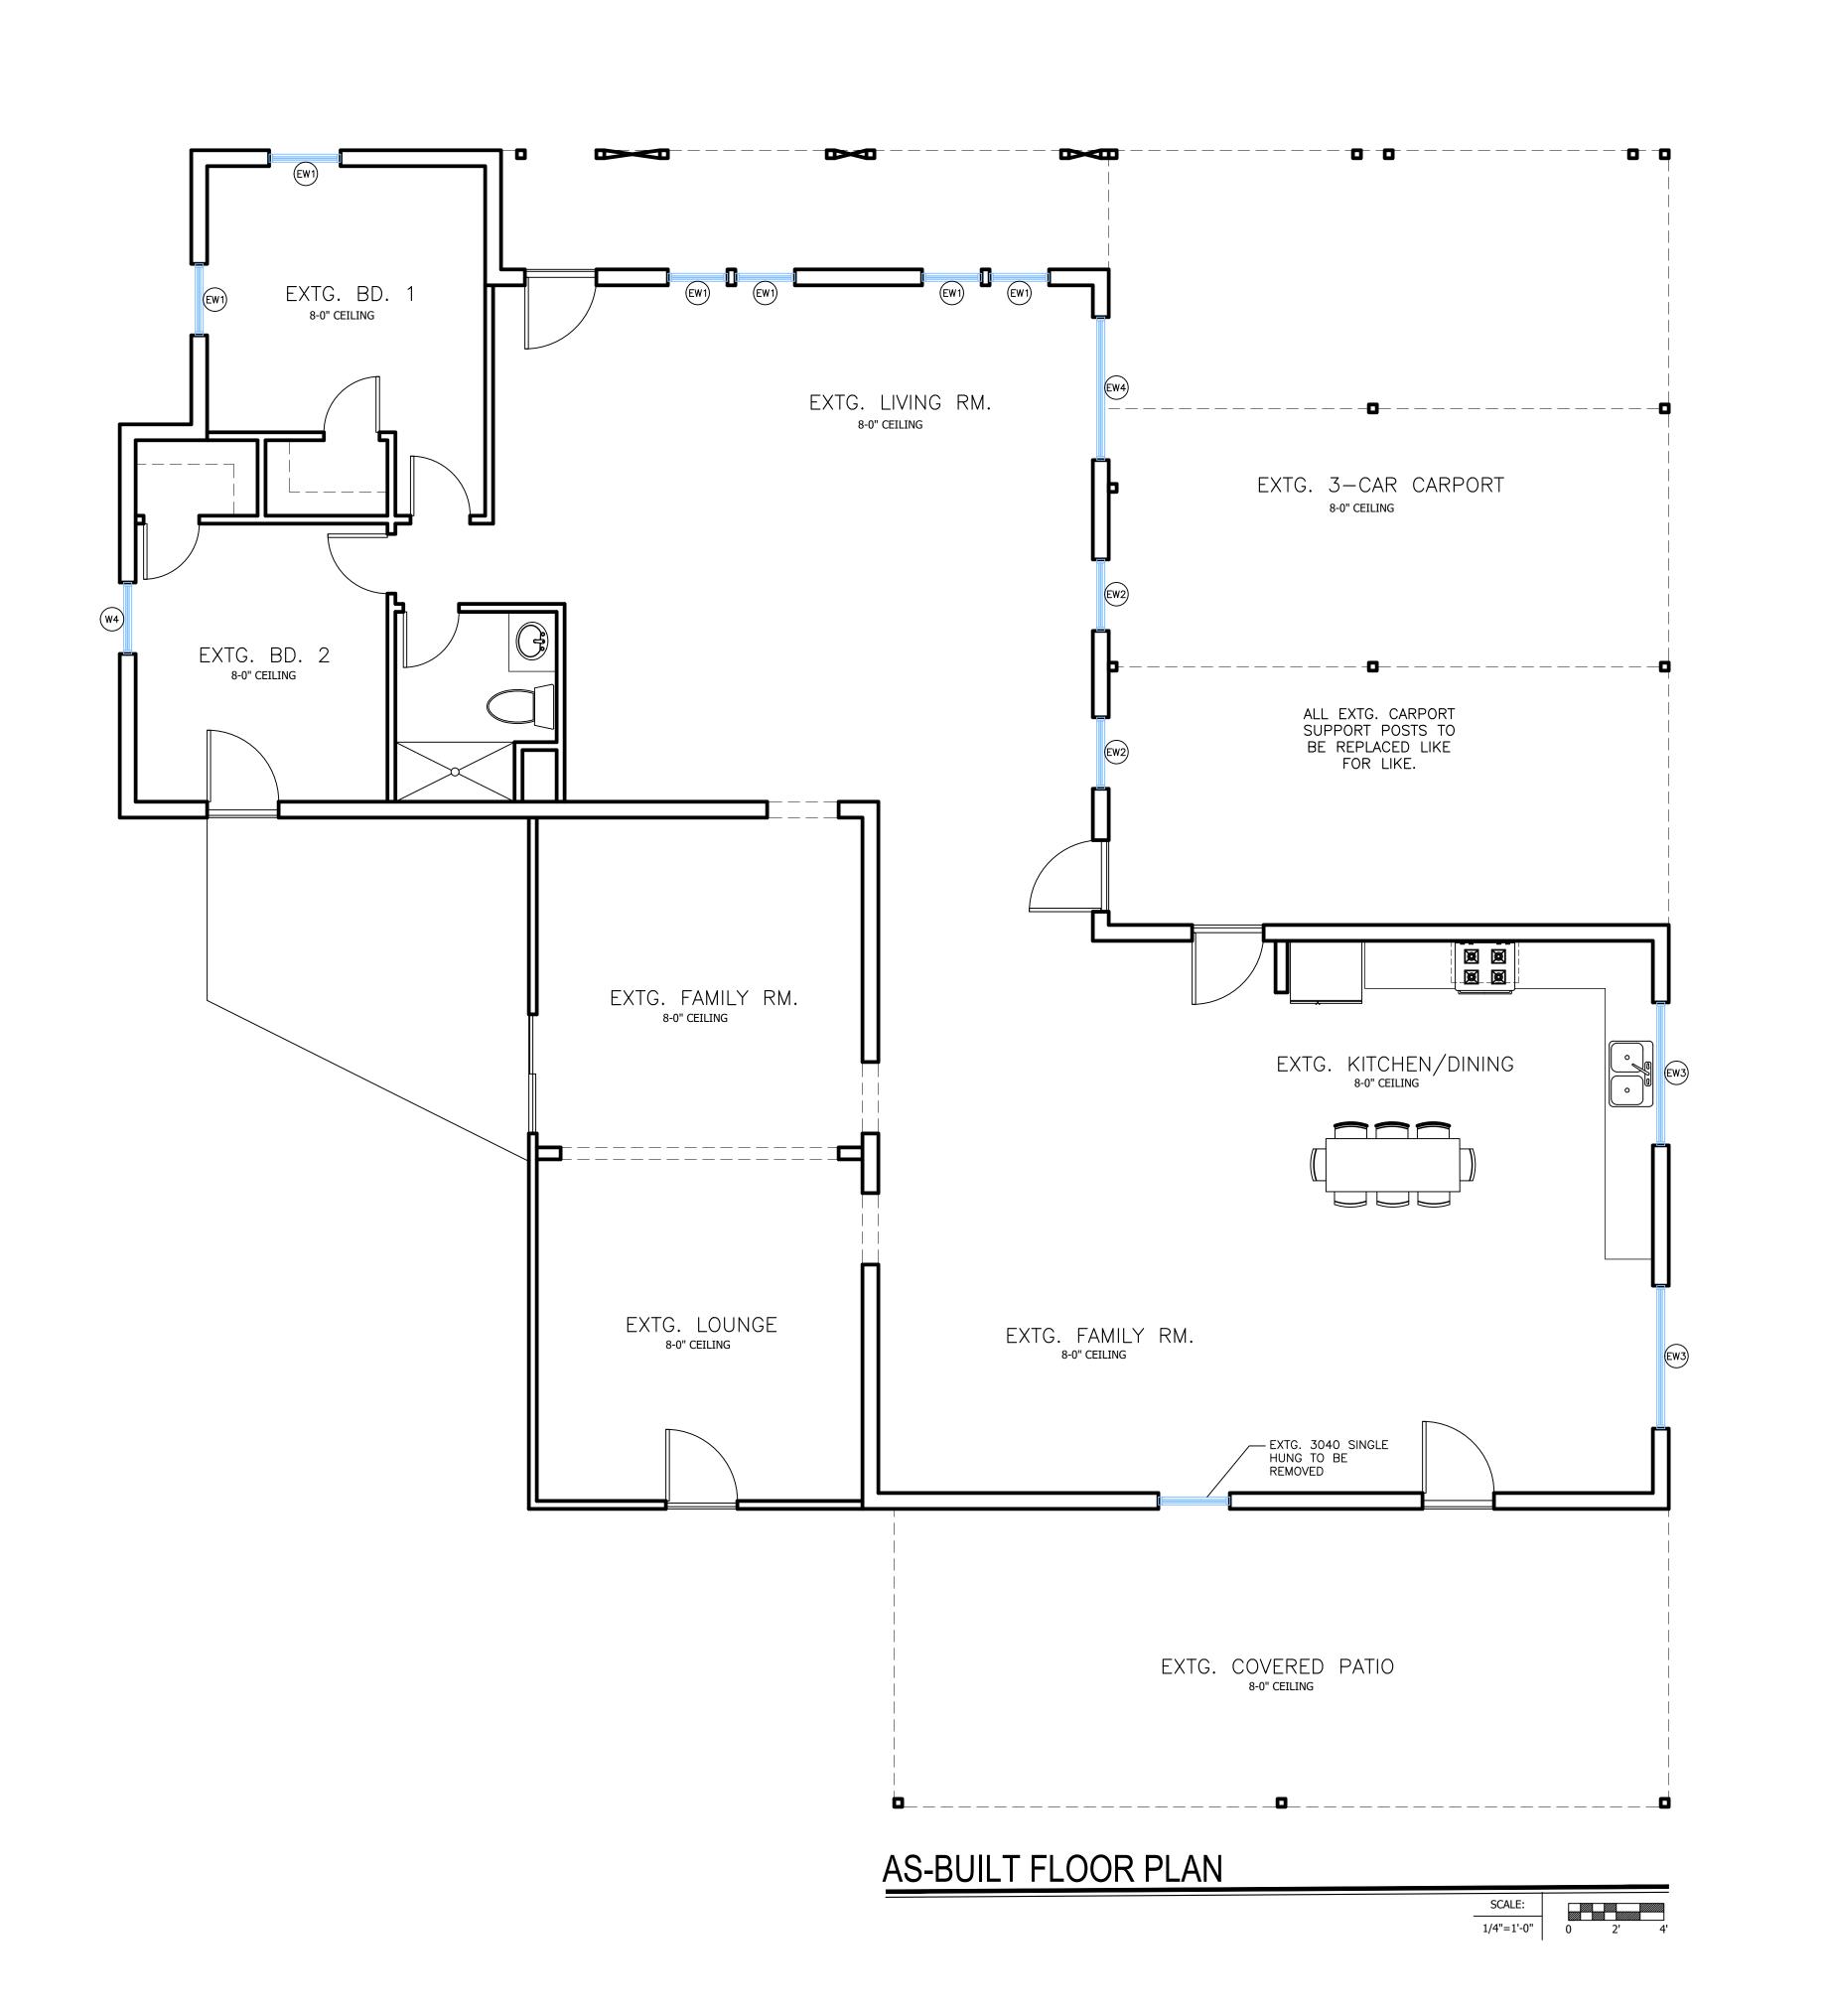

#### **Property Description**

The property consists of a lot measuring approximately 74' x 135' with a Ranch-style house built ca. 1946. The inventory form is attached.

#### **Proposed Work**

This hearing is the first step to rectify the unpermitted roof work and approve the proposed additions. The project consists of additions to the south end of the house. The additions will be 203 s.f., 191 s.f., and the footprint of the existing rear patio will be converted to 406 s.f. of living space. The additions will be flat-roof and sheathed in stucco. The height of the main ridge is 12' 11", while the parapet of the

additions will top-out at 10'. The pitched roofs will be sheathed in asphalt shingle, while the flat roofs will be built-up.

The existing, large, permitted carport will be repaired-in-place with new support posts. It will remain open. The security bars at the north side of the house will be removed, and all windows will be retained and repaired at that elevation.

#### **Findings**

The rear additions, though a different roof form than the main building, are subordinate to the historic house. The additions will not be visible from the primary façade at the north. General improvements will be made at that elevation for a better appearance along the Georgia Avenue streetscape.