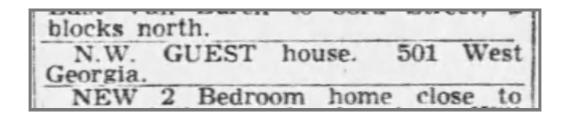

### **Previous Applications/History**

The house at 501 W. Georgia Ave. was constructed ca. 1946 with a detached garage at its southeast corner. The house was constructed as a roomy two-bedroom, one-bathroom, with a rental in conjunction. According to the historical 1949 aerial photograph and current conditions, the rental was located at the west end of the detached garage. The apartment is advertised for rent in 1948. The house is advertised for sale in 1950 with an income from the rental of \$50/month. It may have been an original maid's quarters or an efficiency apartment, which were not uncommon in wartime and post-World War II Phoenix.