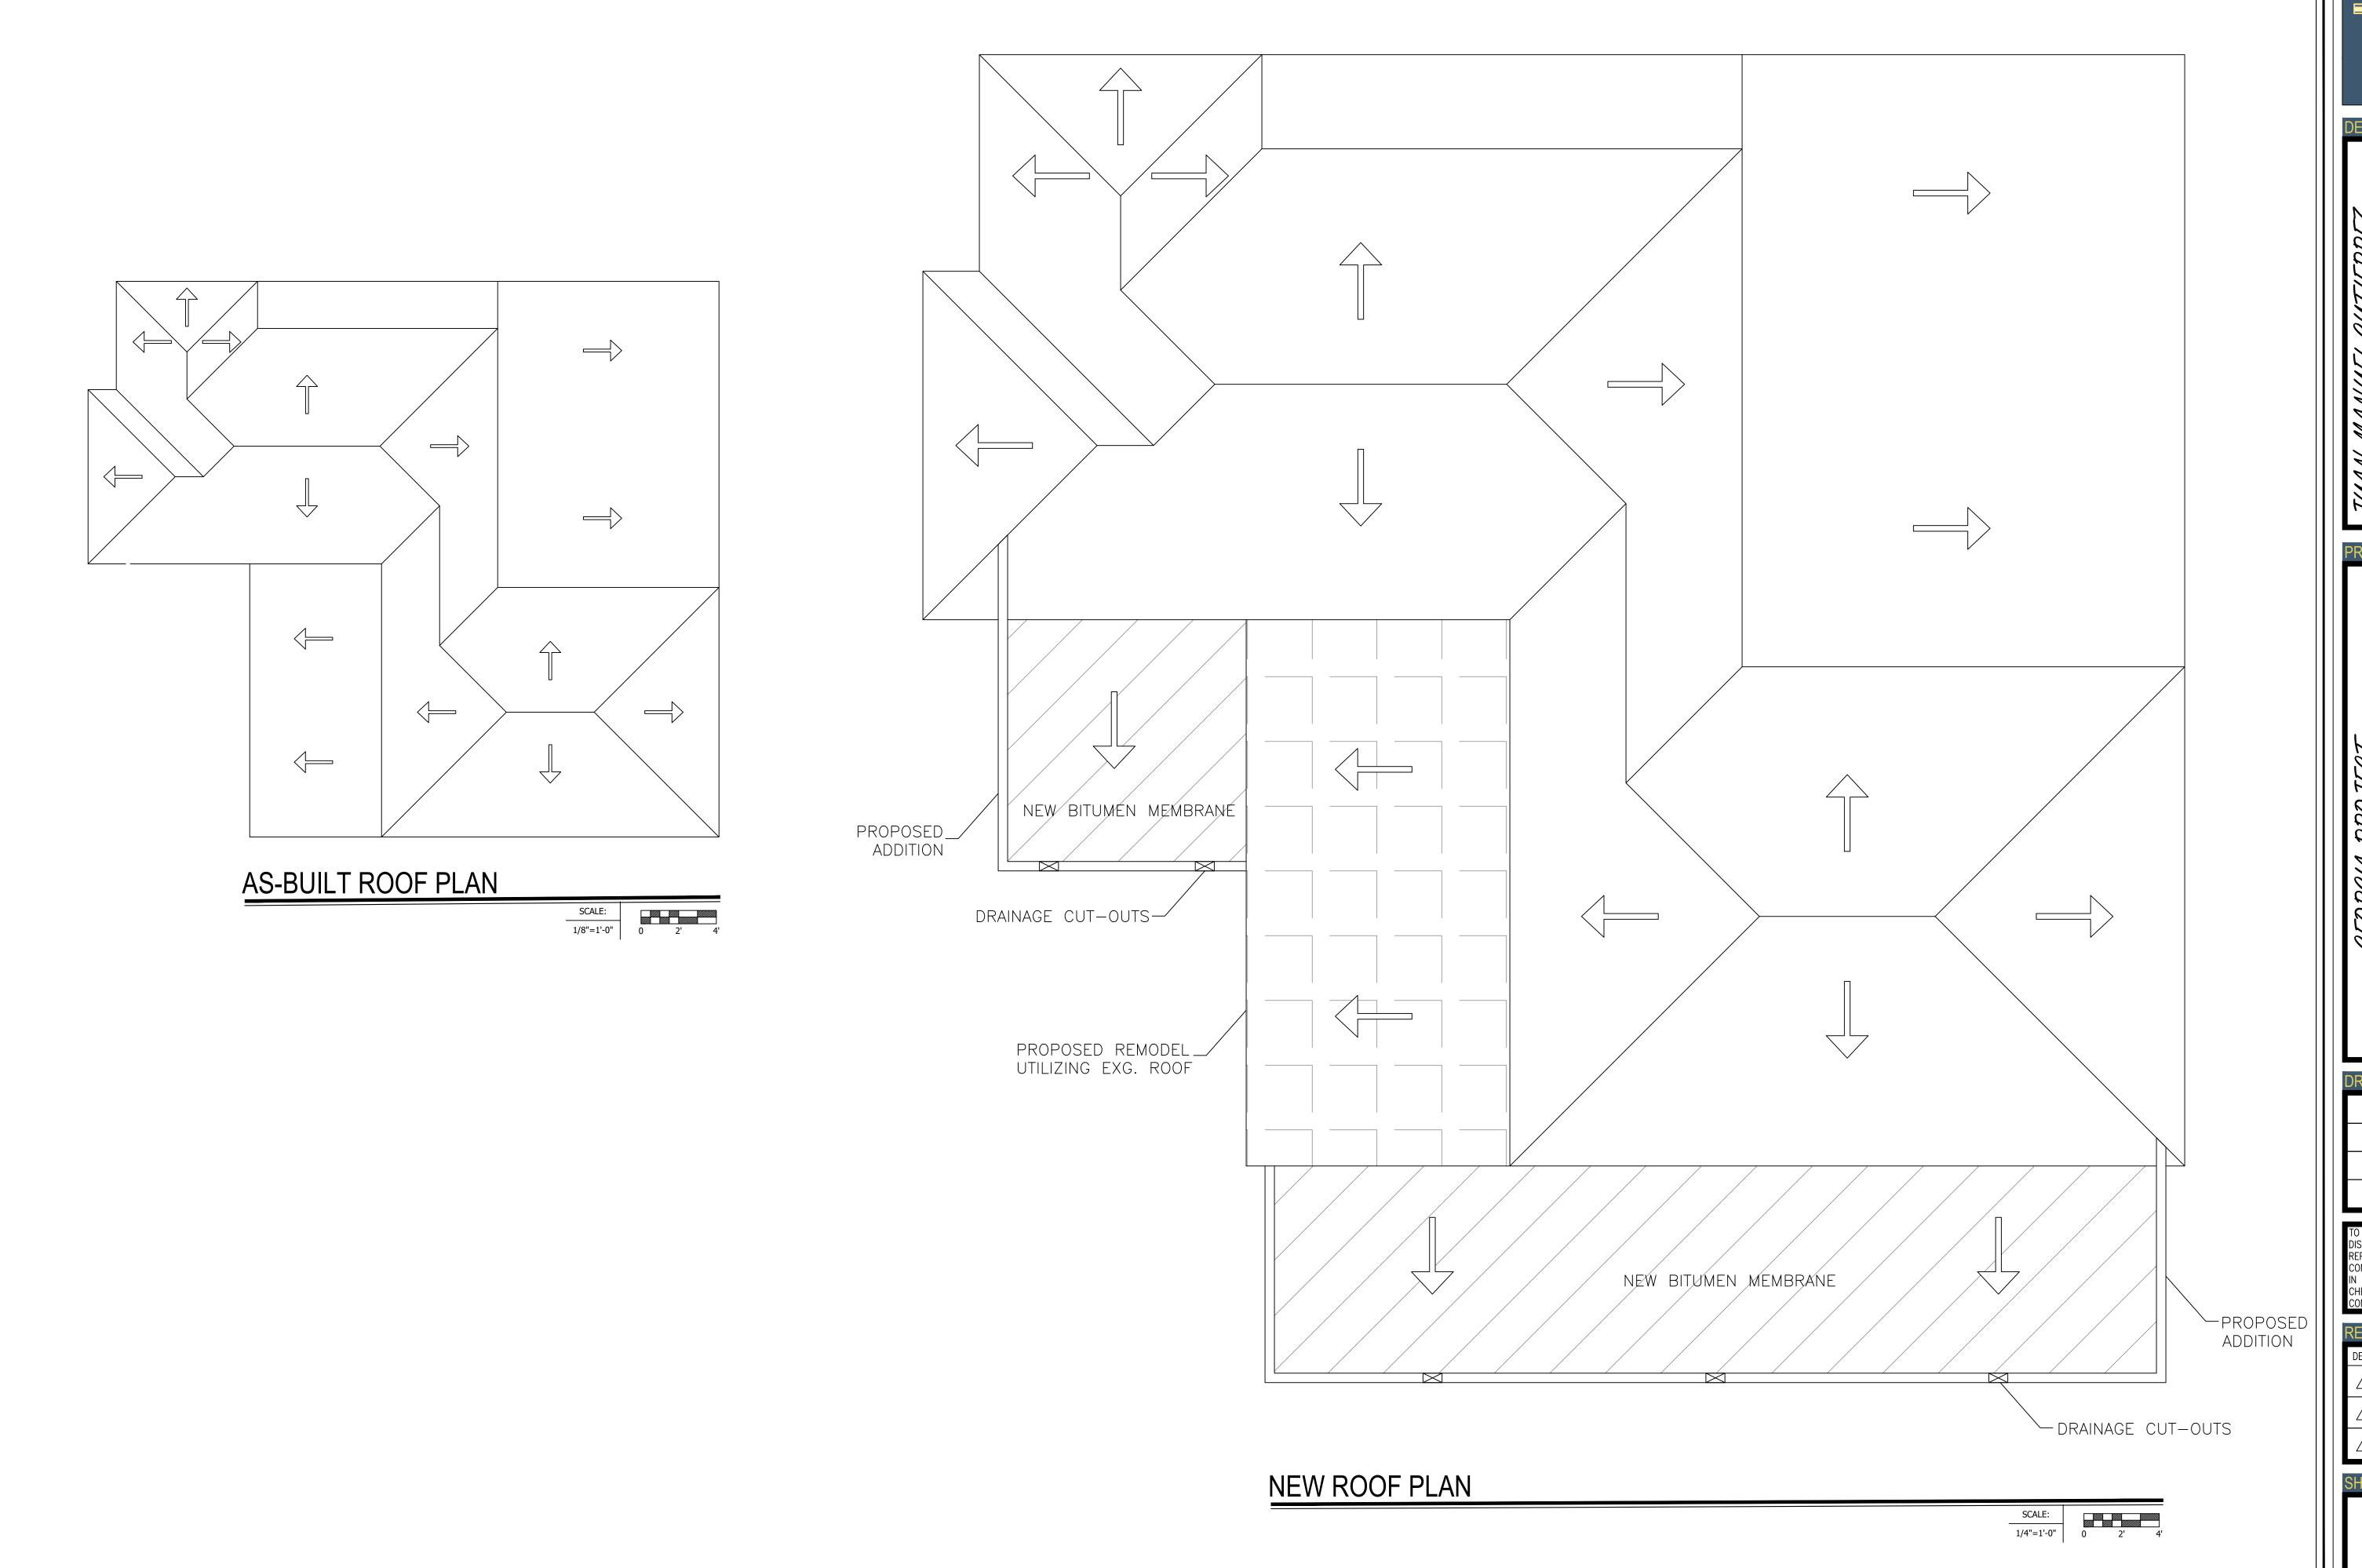

#### **Proposed Work**

This hearing is the first step to rectify the unpermitted roof work and approve the proposed additions. The project consists of additions to the south end of the house. The additions will be 203 s.f., 191 s.f., and the footprint of the existing rear patio will be converted to 406 s.f. of living space. The additions will be flat-roof and sheathed in stucco. The height of the main ridge is 12' 11", while the parapet of the

additions will top-out at 10'. The pitched roofs will be sheathed in asphalt shingle, while the flat roofs will be built-up.

The existing, large, permitted carport will be repaired-in-place with new support posts. It will remain open. The security bars at the north side of the house will be removed, and all windows will be retained and repaired at that elevation.

#### **Findings**

The rear additions, though a different roof form than the main building, are subordinate to the historic house. The additions will not be visible from the primary façade at the north. General improvements will be made at that elevation for a better appearance along the Georgia Avenue streetscape.