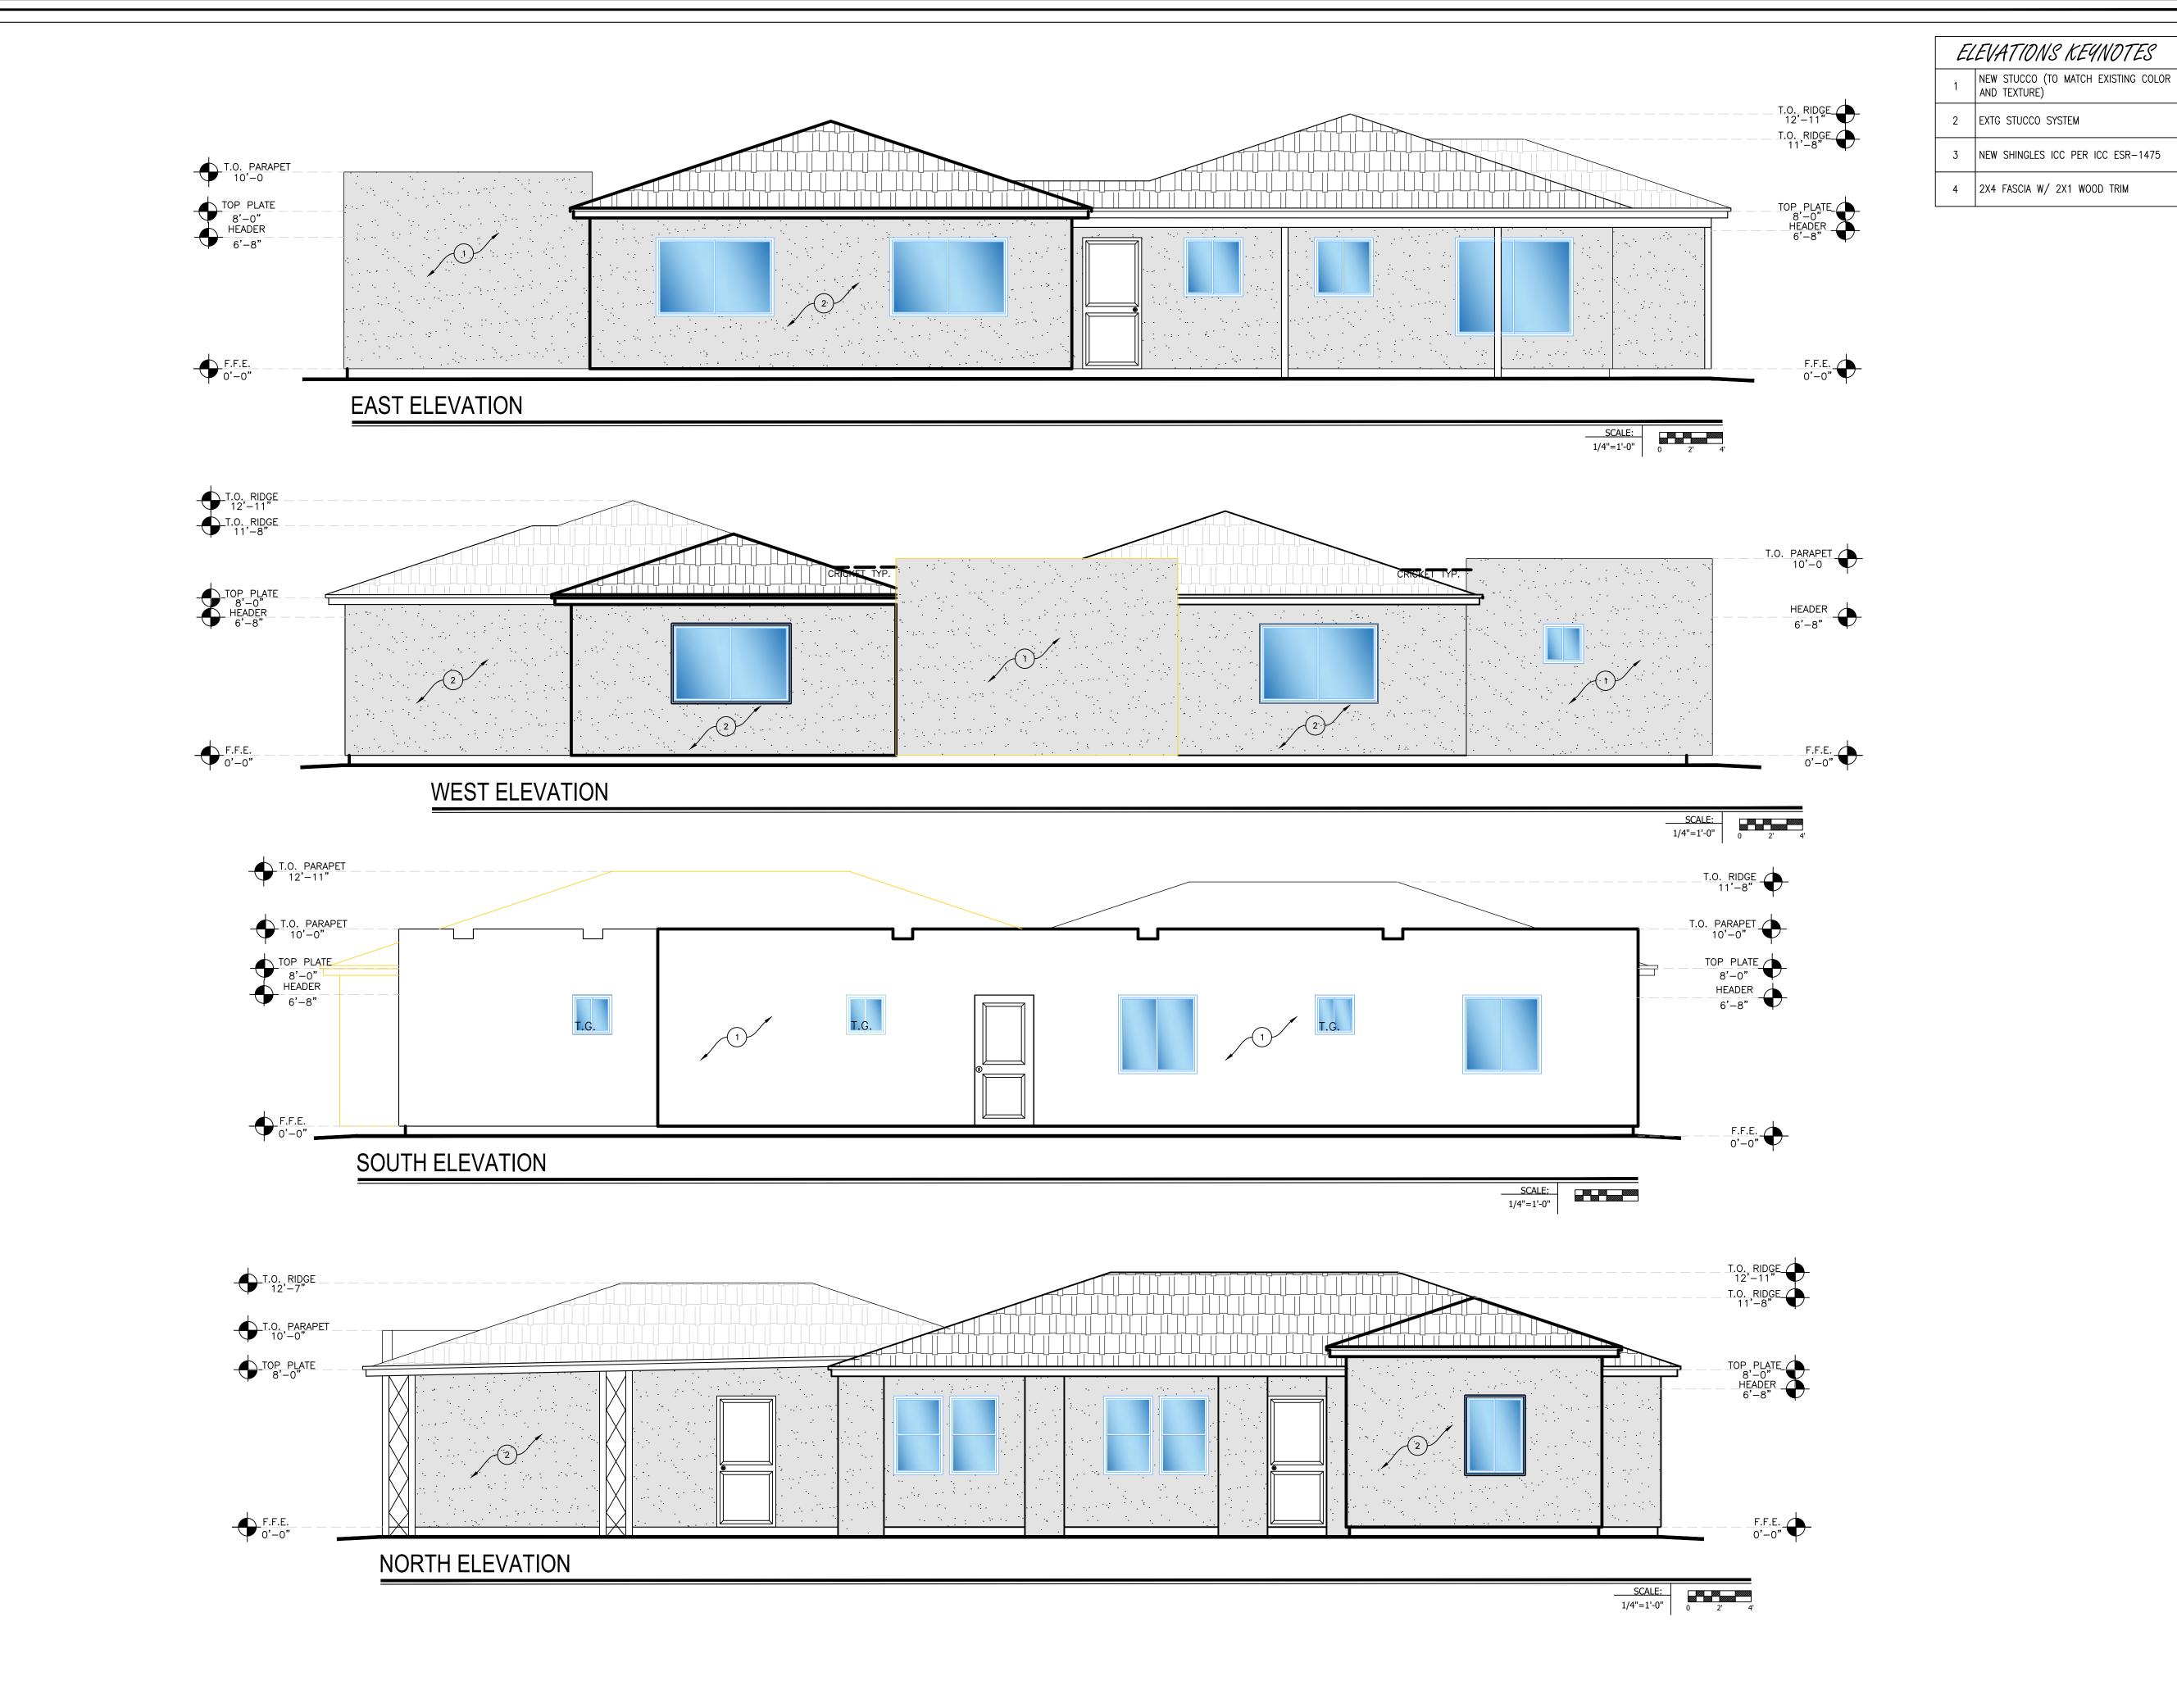

#### **Proposed Work**

This hearing is the first step to rectify the unpermitted roof work and approve the proposed additions. The project consists of additions to the south end of the house. The additions will be 203 s.f., 191 s.f., and the footprint of the existing rear patio will be converted to 406 s.f. of living space. The additions will be flat-roof and sheathed in stucco. The height of the main ridge is 12' 11", while the parapet of the

additions will top-out at 10'. The pitched roofs will be sheathed in asphalt shingle, while the flat roofs will be built-up.

The existing, large, permitted carport will be repaired-in-place with new support posts. It will remain open. The security bars at the north side of the house will be removed, and all windows will be retained and repaired at that elevation.

#### **Findings**

The rear additions, though a different roof form than the main building, are subordinate to the historic house. The additions will not be visible from the primary façade at the north. General improvements will be made at that elevation for a better appearance along the Georgia Avenue streetscape.