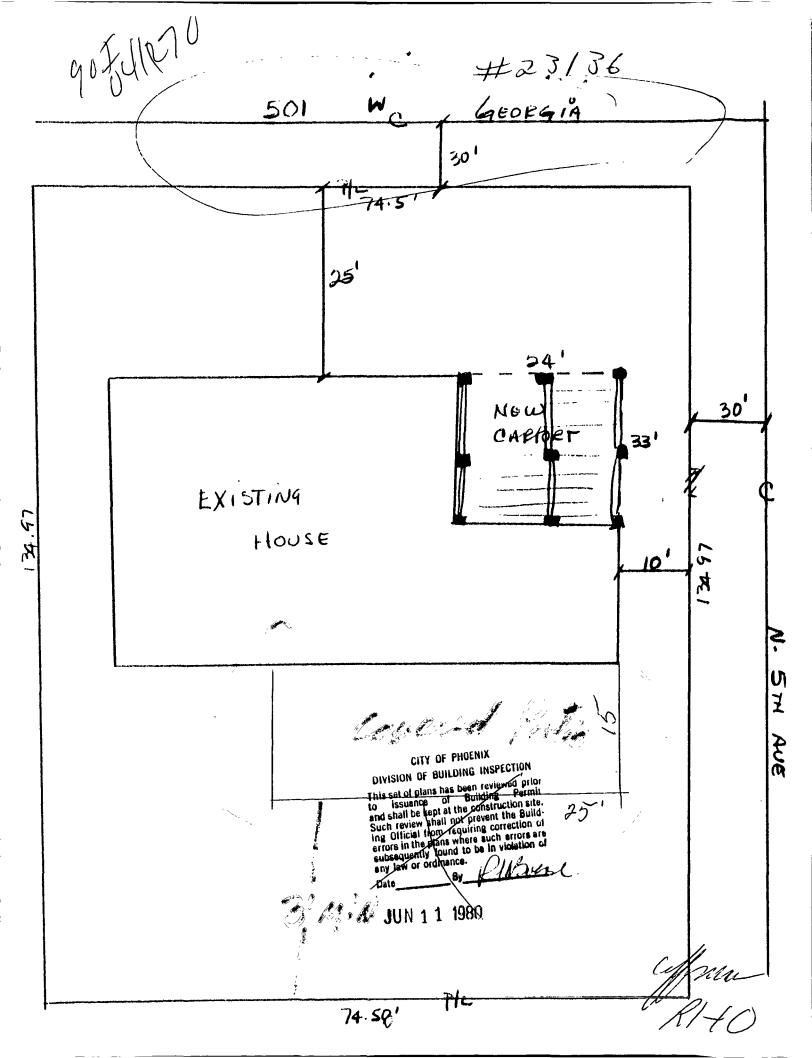

This area of Phoenix was not annexed until March 1959, so there are no building permits available before that time. The permits that do exist for this property includes the large carport at the northeast corner of the house (1980), the rear/south patio (1990), and the garage's conversion to living space from (1995 to 1998). This conversion included the two windows added to the east wall of the former garage. Medlock Place was listed in the Phoenix Historic Property Register in 2003 and the National Register of Historic Places in 2006. There have been no previous Historic Preservation Office applications at this address.