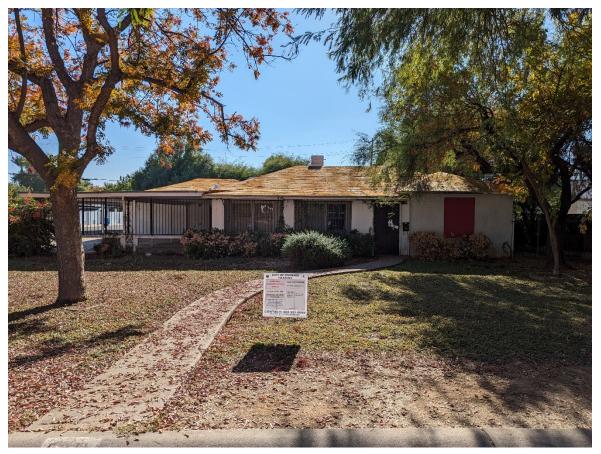

#### **Property Description**

The property consists of a lot measuring approximately 74' x 135' with a Ranch-style house built ca. 1946. The inventory form is attached.