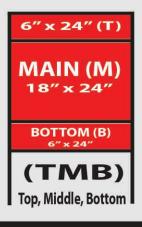

# Real Estate Signs & Frames

MAIN (M)

18" x 24"

BOTTOM (B)

6" x 24"

(MB)

Middle, Bottom

#### Printed 1/8" Polymetal

| 1-5 Units                   |              | Double Sided  |
|-----------------------------|--------------|---------------|
| 1/8" x 6" x 24" Sign Only   | \$15.00 each | \$20.00 each  |
| 1/8" x 18" x 24" Sign Only  | \$30.00 each | \$40.00 each  |
| Black Metal Frame Only      | \$45.00 each | \$45.00 each  |
| Frame Combo and (TMB) Signs | \$95.00 each | \$115.00 each |
| Frame Combo and (MB) Signs  | \$85.00 each | \$95.00 each  |