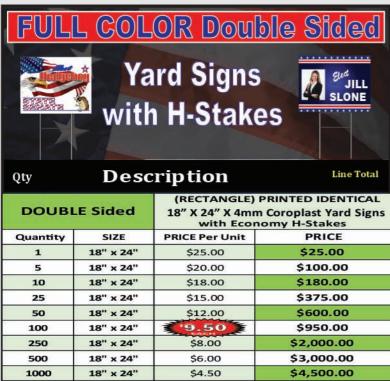

| DOUBL    | E Sided   | 18" X 24" X 4mm      | PRINTED IDENTICAL<br>Coroplast Yard Signs<br>omy H-Stakes |
|----------|-----------|----------------------|-----------------------------------------------------------|
| Quantity | SIZE      | PRICE Per Unit       | PRICE                                                     |
| 1        | 18" x 24" | \$25.00              | \$25.00                                                   |
| 5        | 18" x 24" | \$20.00              | \$100.00                                                  |
| 10       | 18" x 24" | \$18.00              | \$180.00                                                  |
| 25       | 18" x 24" | \$15.00              | \$375.00                                                  |
| 50       | 18" x 24" | \$12.00              | \$600.00                                                  |
| 100      | 18" x 24" | 9.50 EACH            | \$950.00                                                  |
| 250      | 18" x 24" | \$8.00               | \$2,000.00                                                |
| 500      | 18" x 24" | \$6.00               | \$3,000.00                                                |
| 1000     | 18" x 24" | \$4.50               | \$4,500.00                                                |
|          | Sales Ta  | x will be added to p | rices                                                     |