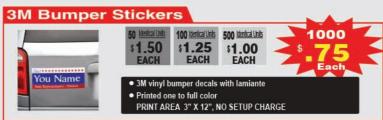

\$24.00       | \$26.00       |
| 500                                                   | \$13.00                    | \$15.00                 | \$16.00                    | \$19.00 | \$22.00 | \$25.00   | \$21.00       | \$23.00       | \$25.00       |
| 1000                                                  | \$11.00                    | \$13.00                 | \$14.00                    | \$18.00 | \$21.00 | \$24.00   | \$19.00       | \$21.00       | \$23.00       |



## **Campaign Essentials**

Quantity Price Breaks FOR ALL IDENTICAL



Sales Tax will be added to prices

Price includes one layout and one revision.
Prices based on 7-10 business days of production after proof approval

Note: 1-9 units are printed vinyl adhered to coroplast. 10-1000 are uv direct print.