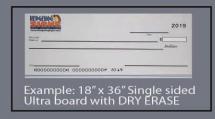

Single Sided Printed Economy Vinyl

With Dry Erase Laminate

35.00

40.00

| 1.00 Each                                                            | Gro                | mmet               | St              | andard Si       | zes, Rect          | angle Sha          | pes Only           |                    |
|----------------------------------------------------------------------|--------------------|--------------------|-----------------|-----------------|--------------------|--------------------|--------------------|--------------------|
| Substrate                                                            | Up to<br>12" x 18" | Up to<br>18" x 24" | Up to 24" x 24" | Up to 24" x 36" | Up to<br>24" x 48" | Up to<br>48" x 48" | Up to<br>48" x 72" | Up to<br>48" x 96" |
| Single Sided<br>Printed Premium Vinyl<br>on 080 Aluminum             | 50.00              | 75.00              | 125.00          | 250.00          | 295.00             | 400.00             | 650.00             | 700.00             |
| Single Sided<br>Printed Premium Vinyl<br>Installed on 3 mm Polymetal | 39.00              | 40.00              | 55.00           | 65.00           | 90.00              | 325.00             | 425.00             | 550.00             |
| DOUBLE Sided<br>Printed Premium Vinyl<br>Installed on 3 mm Polymetal | 44.00              | 52.00              | 60.00           | 95.00           | 150.00             | 375.00             | 350.00             | 650.00             |
| Single Sided Printed Premium Vinyl Installed on 6 mm Polymetal       | 45.00              | 50.00              | 70.00           | 75.00           | 125.00             | 350.00             | 450.00             | 675.00             |
| DOUBLE Sided<br>Printed Premium Vinyl<br>Installed on 6 mm Polymetal | 65.00              | 60.00              | 75.00           | 100.00          | 175.00             | 500.00             | 675.00             | 800.00             |