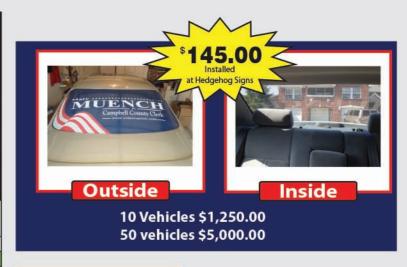

| Color Tests & Color Matching                                                                                     |                                                                          |                                                                    |  |  |  |  |
|------------------------------------------------------------------------------------------------------------------|--------------------------------------------------------------------------|--------------------------------------------------------------------|--|--|--|--|
| Color Tests                                                                                                      | printing customer supplied art on standard vinyl 12                      | printing customer supplied art on standard vinyl 12" x 12" \$25.00 |  |  |  |  |
| color matching                                                                                                   | 10 samples, increasing or decreasing cmyk sandard vinyl 4" x 48" \$35.00 |                                                                    |  |  |  |  |
| Note: Exact color matches are not possible, this service will allow customer to come close to original not exact |                                                                          |                                                                    |  |  |  |  |