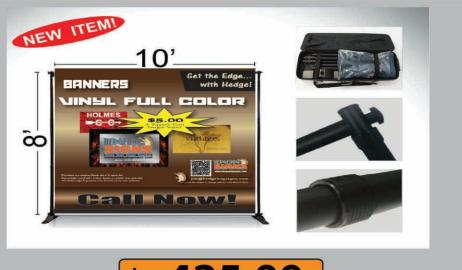

## **Banner Stands & A-Frame Signs**

Quantity Price Breaks
FOR ALL IDENTICAL

Minimum Total Order is \$25.00 plus tax

24" x 78" 145.00

33" x 78" 5 160.00

45" x 78"

\$ 225.00

24" x 45"

Double Sided A-Frame Sign with 2 printed 24" x 35" Inserts

\$ 250.00

Additional 50.00