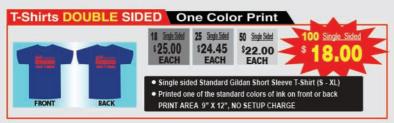

| Color Tests & Color Matching                                                                                     |                                                                          |                                                                    |  |  |  |  |
|------------------------------------------------------------------------------------------------------------------|--------------------------------------------------------------------------|--------------------------------------------------------------------|--|--|--|--|
| Color Tests                                                                                                      | printing customer supplied art on standard vinyl 12                      | printing customer supplied art on standard vinyl 12" x 12" \$25.00 |  |  |  |  |
| color matching                                                                                                   | 10 samples, increasing or decreasing cmyk sandard vinyl 4" x 48" \$35.00 |                                                                    |  |  |  |  |
| Note: Exact color matches are not possible, this service will allow customer to come close to original not exact |                                                                          |                                                                    |  |  |  |  |