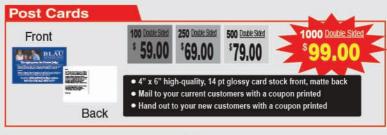

| Color Tests & Color Matching                                                                                     |                                                                          |                                                                    |  |  |  |  |
|------------------------------------------------------------------------------------------------------------------|--------------------------------------------------------------------------|--------------------------------------------------------------------|--|--|--|--|
| Color Tests                                                                                                      | printing customer supplied art on standard vinyl 12                      | printing customer supplied art on standard vinyl 12" x 12" \$25.00 |  |  |  |  |
| color matching                                                                                                   | 10 samples, increasing or decreasing cmyk sandard vinyl 4" x 48" \$35.00 |                                                                    |  |  |  |  |
| Note: Exact color matches are not possible, this service will allow customer to come close to original not exact |                                                                          |                                                                    |  |  |  |  |