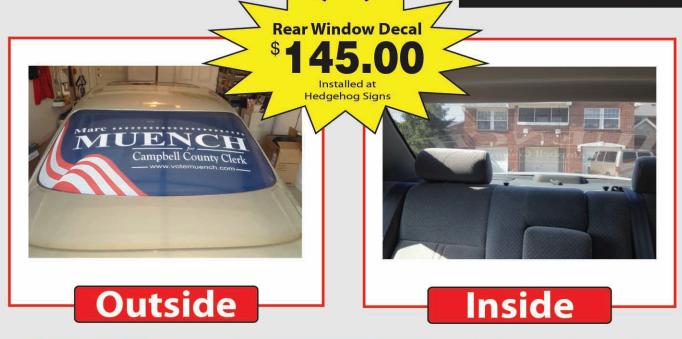

pt of logo Partial 2 Wrap Design cost: \$200.00 per layout, \$25.00 per emailed Revision to layout, 3-4 business days after receipt of logo

Full Wrap Design cost: \$350.00 per layout, \$25.00 per emailed Revision to layout, 4-5 business days after receipt of logo

Full Wrap with roof Design cost: \$450.00 per layout, \$25.00 per emailed Revision to layout, 4-5 business days after receipt of logo

To avoid additional charges bring truck freshly washed

Hedgehog Signs will NOT Print any Hate and will not print Copyrighted images



## **Perforated Window Wraps**

Quantity Price Breaks FOR ALL IDENTICAL

Minimum Total Order is \$25.00 plus tax

#### Material is 50% Vinyl and 50% Holes

Note: Decal is 50% vinyl 50% holes, visibility may be significantly reduced in rain or inclement weather.

















## **Business Cards**



Quantity Price Breaks
FOR ALL IDENTICAL

Minimum Total Order is \$25.00 plus tax

| Single Sided                                                                |                               |                          |                          |                           |                    |  |  |  |  |
|-----------------------------------------------------------------------------|-------------------------------|--------------------------|--------------------------|---------------------------|--------------------|--|--|--|--|
| 3.5" x 2" Standard Rectangle 14 pt UV Coated Business Cards                 | \$40.00                       | 1,000<br>\$45.00         | \$ <b>80.00</b>          | 5,000<br>\$ <b>175.00</b> | 10,000<br>\$200.00 |  |  |  |