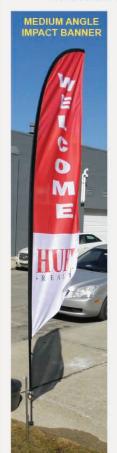

## **Event Impact Banners & Flags**

Quantity Price Breaks FOR ALL IDENTICAL

Minimum Total Order is \$25.00 plus tax

#### CUSTOM PRINTED FLAGS

| Vertical                                          | Horizontal | Single Sided | Double Sided |  |  |  |  |  |
|---------------------------------------------------|------------|--------------|--------------|--|--|--|--|--|
| 12"                                               | 18"        | \$75.00      | \$100.00     |  |  |  |  |  |
| 24"                                               | 36"        | \$125.00     | \$150.00     |  |  |  |  |  |
| 36"                                               | 60"        | \$150.00     | \$180.00     |  |  |  |  |  |
| Custom Sizes Available but will have to be quoted |            |              |              |  |  |  |  |  |