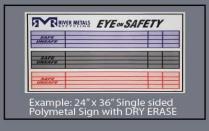

Single Sided Printed Economy Vinyl

With Dry Erase Laminate

35.00

40.00

| 1.00 Each                                                            | Gro                | mmet               | St              | andard Si       | zes, Rect          | angle Sha          | pes Only           |                    |
|----------------------------------------------------------------------|--------------------|--------------------|-----------------|-----------------|--------------------|--------------------|--------------------|--------------------|
| Substrate                                                            | Up to<br>12" x 18" | Up to<br>18" x 24" | Up to 24" x 24" | Up to 24" x 36" | Up to<br>24" x 48" | Up to<br>48" x 48" | Up to<br>48" x 72" | Up to<br>48" x 96" |
| Single Sided<br>Printed Premium Vinyl<br>on 080 Aluminum             | 50.00              | 75.00              | 125.00          | 250.00          | 295.00             | 400.00             | 650.00             | 700.00             |
| Single Sided<br>Printed Premium Vinyl<br>Installed on 3 mm Polymetal | 39.00              | 40.00              | 55.00           | 65.00           | 90.00              | 325.00             | 425.00             | 550.00             |
| DOUBLE Sided<br>Printed Premium Vinyl<br>Installed on 3 mm Polymetal | 44.00              | 52.00              | 60.00           | 95.00           | 150.00             | 375.00             | 350.00             | 650.00             |
| Single Sided Printed Premium Vinyl Installed on 6 mm Polymetal       | 45.00              | 50.00              | 70.00           | 75.00           | 125.00             | 350.00             | 450.00             | 675.00             |
| DOUBLE Sided<br>Printed Premium Vinyl<br>Installed on 6 mm Polymetal | 65.00              | 60.00              | 75.00           | 100.00          | 175.00             | 500.00             | 675.00             | 800.00             |

Installed on Ultra Foam Board Premium cast vinyl printed and laminated with cast gloss laminate. Premium vinyl has an expected life of 7+/- years on vertical surfaces, life on horizontal surfaces is less depending on sun exposure. Economy vinyl has a 5+/- life depending on sun exposure.