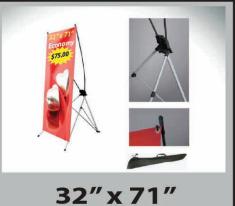

#### **CUSTOM SINGLE SIDED IMPACT FLAGS**

IMPACT BANNERS ARE GREAT FOR SHORT TERM EVENTS OR SALES. IMPACT BANNERS ARE NOT FOR YEAR-ROUND USE OUTSIDE AND WILL NOT STAND UP TO HIGH WINDS

| A SA | <u>Tear Drop</u> Impact Flags with fiberglass poles, 9 oz flag and Steel Ground Stake | CALIFORNIA CARE                                                                                                                                                                                                                                                                                                                                                                                                                                                                                                                                                                                                                                                                                                                                                                                                                                                                                                                                                                                                                                                                                                                                                                                                                                                                                                                                                                                                                                                                                                                                                                                                                                                                                                                                                                                                                                                                                                                                                                                                                                                                                                                | Flag with<br>nd Stake | Size of Flag<br>Only                                                                                                                                                                                                                                                                                                                                                                                                                                                                                                                                                                                                                                                                                                                                                                                                                                                                                                                                                                                                                                                                                                                                                                                                                                                                                                                                                                                                                                                                                                                                                                                                                                                                                                                                                                                                                                                                                                                                                                                                                                                                                                           |                 | Single Sided<br>Cost | Double Sided<br>Cost |
|------------------------------------------|---------------------------------------------------------------------------------------|--------------------------------------------------------------------------------------------------------------------------------------------------------------------------------------------------------------------------------------------------------------------------------------------------------------------------------------------------------------------------------------------------------------------------------------------------------------------------------------------------------------------------------------------------------------------------------------------------------------------------------------------------------------------------------------------------------------------------------------------------------------------------------------------------------------------------------------------------------------------------------------------------------------------------------------------------------------------------------------------------------------------------------------------------------------------------------------------------------------------------------------------------------------------------------------------------------------------------------------------------------------------------------------------------------------------------------------------------------------------------------------------------------------------------------------------------------------------------------------------------------------------------------------------------------------------------------------------------------------------------------------------------------------------------------------------------------------------------------------------------------------------------------------------------------------------------------------------------------------------------------------------------------------------------------------------------------------------------------------------------------------------------------------------------------------------------------------------------------------------------------|-----------------------|--------------------------------------------------------------------------------------------------------------------------------------------------------------------------------------------------------------------------------------------------------------------------------------------------------------------------------------------------------------------------------------------------------------------------------------------------------------------------------------------------------------------------------------------------------------------------------------------------------------------------------------------------------------------------------------------------------------------------------------------------------------------------------------------------------------------------------------------------------------------------------------------------------------------------------------------------------------------------------------------------------------------------------------------------------------------------------------------------------------------------------------------------------------------------------------------------------------------------------------------------------------------------------------------------------------------------------------------------------------------------------------------------------------------------------------------------------------------------------------------------------------------------------------------------------------------------------------------------------------------------------------------------------------------------------------------------------------------------------------------------------------------------------------------------------------------------------------------------------------------------------------------------------------------------------------------------------------------------------------------------------------------------------------------------------------------------------------------------------------------------------|-----------------|----------------------|----------------------|
| 70                                       | Type of Flag                                                                          | Vertical                                                                                                                                                                                                                                                                                                                                                                                                                                                                                                                                                                                                                                                                                                                                                                                                                                                                                                                                                                                                                                                                                                                                                                                                                                                                                                                                                                                                                                                                                                                                                                                                                                                                                                                                                                                                                                                                                                                                                                                                                                                                                                                       | Horizontal            | Vertical                                                                                                                                                                                                                                                                                                                                                                                                                                                                                                                                                                                                                                                                                                                                                                                                                                                                                                                                                                                                                                                                                                                                                                                                                                                                                                                                                                                                                                                                                                                                                                                                                                                                                                                                                                                                                                                                                                                                                                                                                                                                                                                       | Horizontal      |                      |                      |
|                                          | Small                                                                                 | 7'                                                                                                                                                                                                                                                                                                                                                                                                                                                                                                                                                                                                                                                                                                                                                                                                                                                                                                                                                                                                                                                                                                                                                                                                                                                                                                                                                                                                                                                                                                                                                                                                                                                                                                                                                                                                                                                                                                                                                                                                                                                                                                                             | 23.17"                | 63.52"                                                                                                                                                                                                                                                                                                                                                                                                                                                                                                                                                                                                                                                                                                                                                                                                                                                                                                                                                                                                                                                                                                                                                                                                                                                                                                                                                                                                                                                                                                                                                                                                                                                                                                                                                                                                                                                                                                                                                                                                                                                                                                                         | 23.17"          | \$145.00             | \$199.00             |
|                                          | Medium                                                                                | 9'                                                                                                                                                                                                                                                                                                                                                                                                                                                                                                                                                                                                                                                                                                                                                                                                                                                                                                                                                                                                                                                                                                                                                                                                                                                                                                                                                                                                                                                                                                                                                                                                                                                                                                                                                                                                                                                                                                                                                                                                                                                                                                                             | 32.54"                | 78.64"                                                                                                                                                                                                                                                                                                                                                                                                                                                                                                                                                                                                                                                                                                                                                                                                                                                                                                                                                                                                                                                                                                                                                                                                                                                                                                                                                                                                                                                                                                                                                                                                                                                                                                                                                                                                                                                                                                                                                                                                                                                                                                                         | 32.54"          | \$160.00             | \$225.00             |
| l f                                      | Large                                                                                 | 11.2'                                                                                                                                                                                                                                                                                                                                                                                                                                                                                                                                                                                                                                                                                                                                                                                                                                                                                                                                                                                                                                                                                                                                                                                                                                                                                                                                                                                                                                                                                                                                                                                                                                                                                                                                                                                                                                                                                                                                                                                                                                                                                                                          | 40.38"                | 101.63"                                                                                                                                                                                                                                                                                                                                                                                                                                                                                                                                                                                                                                                                                                                                                                                                                                                                                                                                                                                                                                                                                                                                                                                                                                                                                                                                                                                                                                                                                                                                                                                                                                                                                                                                                                                                                                                                                                                                                                                                                                                                                                                        | 40.38"          | \$170.00             | \$245.00             |
|                                          | X-large                                                                               | 13.5'                                                                                                                                                                                                                                                                                                                                                                                                                                                                                                                                                                                                                                                                                                                                                                                                                                                                                                                                                                                                                                                                                                                                                                                                                                                                                                                                                                                                                                                                                                                                                                                                                                                                                                                                                                                                                                                                                                                                                                                                                                                                                                                          | 44.95"                | 140.75"                                                                                                                                                                                                                                                                                                                                                                                                                                                                                                                                                                                                                                                                                                                                                                                                                                                                                                                                                                                                                                                                                                                                                                                                                                                                                                                                                                                                                                                                                                                                                                                                                                                                                                                                                                                                                                                                                                                                                                                                                                                                                                                        | 44.95"          | \$199.00             | \$299.00             |
| P O Z P E                                | Angle Impact Flags with fiberglass poles, 9 oz flag and Steel Ground Stake            | San All Barrier Prints                                                                                                                                                                                                                                                                                                                                                                                                                                                                                                                                                                                                                                                                                                                                                                                                                                                                                                                                                                                                                                                                                                                                                                                                                                                                                                                                                                                                                                                                                                                                                                                                                                                                                                                                                                                                                                                                                                                                                                                                                                                                                                         | Flag with<br>nd Stake | The state of the s |                 | Single Sided<br>Cost | Double Sided<br>Cost |
| N C                                      | Type of Flag                                                                          | Vertical                                                                                                                                                                                                                                                                                                                                                                                                                                                                                                                                                                                                                                                                                                                                                                                                                                                                                                                                                                                                                                                                                                                                                                                                                                                                                                                                                                                                                                                                                                                                                                                                                                                                                                                                                                                                                                                                                                                                                                                                                                                                                                                       | Horizontal            | Vertical                                                                                                                                                                                                                                                                                                                                                                                                                                                                                                                                                                                                                                                                                                                                                                                                                                                                                                                                                                                                                                                                                                                                                                                                                                                                                                                                                                                                                                                                                                                                                                                                                                                                                                                                                                                                                                                                                                                                                                                                                                                                                                                       | Horizontal      |                      |                      |
| į į                                      | Small                                                                                 | 9'                                                                                                                                                                                                                                                                                                                                                                                                                                                                                                                                                                                                                                                                                                                                                                                                                                                                                                                                                                                                                                                                                                                                                                                                                                                                                                                                                                                                                                                                                                                                                                                                                                                                                                                                                                                                                                                                                                                                                                                                                                                                                                                             | 23.50"                | 78.5                                                                                                                                                                                                                                                                                                                                                                                                                                                                                                                                                                                                                                                                                                                                                                                                                                                                                                                                                                                                                                                                                                                                                                                                                                                                                                                                                                                                                                                                                                                                                                                                                                                                                                                                                                                                                                                                                                                                                                                                                                                                                                                           | 23.50"          | \$149.00             | \$225.00             |
| _                                        | Medium                                                                                | 10.50'                                                                                                                                                                                                                                                                                                                                                                                                                                                                                                                                                                                                                                                                                                                                                                                                                                                                                                                                                                                                                                                                                                                                                                                                                                                                                                                                                                                                                                                                                                                                                                                                                                                                                                                                                                                                                                                                                                                                                                                                                                                                                                                         | 24"                   | 104"                                                                                                                                                                                                                                                                                                                                                                                                                                                                                                                                                                                                                                                                                                                                                                                                                                                                                                                                                                                                                                                                                                                                                                                                                                                                                                                                                                                                                                                                                                                                                                                                                                                                                                                                                                                                                                                                                                                                                                                                                                                                                                                           | 24"             | \$170.00             | \$245.00             |
| 1                                        | Large                                                                                 | 14                                                                                                                                                                                                                                                                                                                                                                                                                                                                                                                                                                                                                                                                                                                                                                                                                                                                                                                                                                                                                                                                                                                                                                                                                                                                                                                                                                                                                                                                                                                                                                                                                                                                                                                                                                                                                                                                                                                                                                                                                                                                                                                             | 28"                   | 138                                                                                                                                                                                                                                                                                                                                                                                                                                                                                                                                                                                                                                                                                                                                                                                                                                                                                                                                                                                                                                                                                                                                                                                                                                                                                                                                                                                                                                                                                                                                                                                                                                                                                                                                                                                                                                                                                                                                                                                                                                                                                                                            | 28"             | \$190.00             | \$265.00             |
| 1                                        | X-large                                                                               | 18'                                                                                                                                                                                                                                                                                                                                                                                                                                                                                                                                                                                                                                                                                                                                                                                                                                                                                                                                                                                                                                                                                                                                                                                                                                                                                                                                                                                                                                                                                                                                                                                                                                                                                                                                                                                                                                                                                                                                                                                                                                                                                                                            | 24"                   | 183.5                                                                                                                                                                                                                                                                                                                                                                                                                                                                                                                                                                                                                                                                                                                                                                                                                                                                                                                                                                                                                                                                                                                                                                                                                                                                                                                                                                                                                                                                                                                                                                                                                                                                                                                                                                                                                                                                                                                                                                                                                                                                                                                          | 24"             | \$225.00             | \$325.00             |
| רחדה במהח⊢ב                              | Rectangle Impact Flags with<br>Metal poles, 9 oz flag and Steel<br>Ground Stake       | The State of the S | Flag with<br>nd Stake | The state of the s | of Flag<br>Only | Single Sided<br>Cost | Double Sided<br>Cost |
| å                                        | Type of Flag                                                                          | Vertical                                                                                                                                                                                                                                                                                                                                                                                                                                                                                                                                                                                                                                                                                                                                                                                                                                                                                                                                                                                                                                                                                                                                                                                                                                                                                                                                                                                                                                                                                                                                                                                                                                                                                                                                                                                                                                                                                                                                                                                                                                                                                                                       | Horizontal            | Vertical                                                                                                                                                                                                                                                                                                                                                                                                                                                                                                                                                                                                                                                                                                                                                                                                                                                                                                                                                                                                                                                                                                                                                                                                                                                                                                                                                                                                                                                                                                                                                                                                                                                                                                                                                                                                                                                                                                                                                                                                                                                                                                                       | Horizontal      |                      |                      |
| E                                        | Small                                                                                 | 8.5'                                                                                                                                                                                                                                                                                                                                                                                                                                                                                                                                                                                                                                                                                                                                                                                                                                                                                                                                                                                                                                                                                                                                                                                                                                                                                                                                                                                                                                                                                                                                                                                                                                                                                                                                                                                                                                                                                                                                                                                                                                                                                                                           | 31                    | 90.5                                                                                                                                                                                                                                                                                                                                                                                                                                                                                                                                                                                                                                                                                                                                                                                                                                                                                                                                                                                                                                                                                                                                                                                                                                                                                                                                                                                                                                                                                                                                                                                                                                                                                                                                                                                                                                                                                                                                                                                                                                                                                                                           | 31              | \$249.00             | \$349.00             |
|                                          | Medium                                                                                | 11.80'                                                                                                                                                                                                                                                                                                                                                                                                                                                                                                                                                                                                                                                                                                                                                                                                                                                                                                                                                                                                                                                                                                                                                                                                                                                                                                                                                                                                                                                                                                                                                                                                                                                                                                                                                                                                                                                                                                                                                                                                                                                                                                                         | 31                    | 114"                                                                                                                                                                                                                                                                                                                                                                                                                                                                                                                                                                                                                                                                                                                                                                                                                                                                                                                                                                                                                                                                                                                                                                                                                                                                                                                                                                                                                                                                                                                                                                                                                                                                                                                                                                                                                                                                                                                                                                                                                                                                                                                           | 31              | \$170.00             | \$245.00             |
|                                          | Large                                                                                 | 15                                                                                                                                                                                                                                                                                                                                                                                                                                                                                                                                                                                                                                                                                                                                                                                                                                                                                                                                                                                                                                                                                                                                                                                                                                                                                                                                                                                                                                                                                                                                                                                                                                                                                                                                                                                                                                                                                                                                                                                                                                                                                                                             | 31                    | 151.50"                                                                                                                                                                                                                                                                                                                                                                                                                                                                                                                                                                                                                                                                                                                                                                                                                                                                                                                                                                                                                                                                                                                                                                                                                                                                                                                                                                                                                                                                                                                                                                                                                                                                                                                                                                                                                                                                                                                                                                                                                                                                                                                        | 31              | \$299.00             | \$425.00             |

Additional Base Options available for purchase