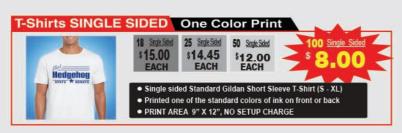

| Color Tests & Color Matching                                                                                     |                                                                          |                                                                    |  |  |  |  |
|------------------------------------------------------------------------------------------------------------------|--------------------------------------------------------------------------|--------------------------------------------------------------------|--|--|--|--|
| Color Tests                                                                                                      | printing customer supplied art on standard vinyl 12                      | printing customer supplied art on standard vinyl 12" x 12" \$25.00 |  |  |  |  |
| color matching                                                                                                   | 10 samples, increasing or decreasing cmyk sandard vinyl 4" x 48" \$35.00 |                                                                    |  |  |  |  |
| Note: Exact color matches are not possible, this service will allow customer to come close to original not exact |                                                                          |                                                                    |  |  |  |  |