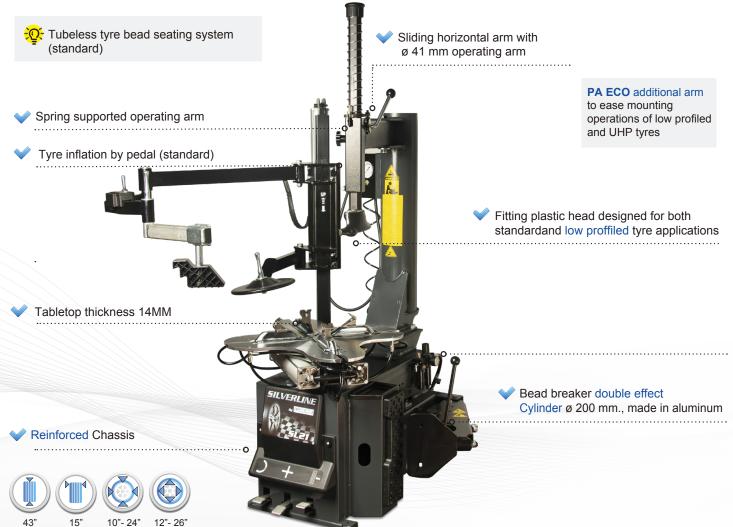

## SWING ARM TYRE CHANGER WITH DUAL ASSIST ARM FOR CAR WHEELS 10" - 26"

## **STANDARD FEATURES**

| Rim clamping from outside             | 10" - 24"          |
|---------------------------------------|--------------------|
| Rim clamping from inside              | 12" - 26"          |
| Max. tyre diameter                    | 43"                |
| Max. tyre width                       | 15"                |
| Bead breaker cylinder force at 10 Bar | 30800 N            |
| Operating pressure                    | 10 bar (145 Psi)   |
| Power supply                          | 110V-1ph           |
| Motor power                           | 0,90 KW (230V-1Ph) |
| Rotation speed                        | 7 - 14 rpm         |
| Pre-set tyre inflating pressure       | 3,5 bar (50 Psi)   |
| Net weight                            | 300 kg             |
| Max. overall dimensions               | 1420x1740x2010 mm  |