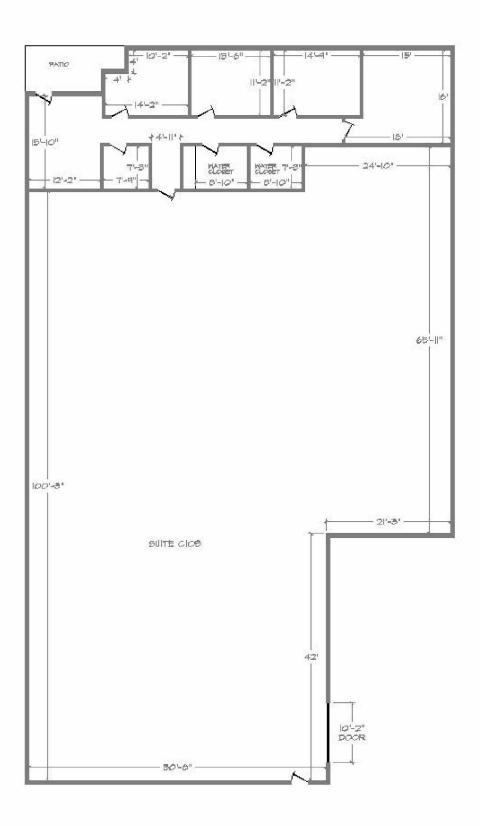

#### 2 Grove Commons Industrial Park Bldg C - 1522 W Todd Dr, Tempe, AZ 85283

Rental Rate Mo \$0.95 SF/Mo/NNN Property Notes

Spaces Some office area/mostly warehouse. Warehouse evap cooled. Estimated CAM charges (NNN) \$0.28 psf

Property Notes:

Property Sub-type Warehouse Status Active

**Spaces** 

| #    | Space Avail. | Rental Rate   | Min Divisible | Max Contig. | Lease Type | Date Avail. | Service Type |
|------|--------------|---------------|---------------|-------------|------------|-------------|--------------|
| C103 | 8185 SF      | \$0.95/Mo/NNN | 8185 SF       | 8185 SF     | Relet      | 11/1/2022   | NNN          |