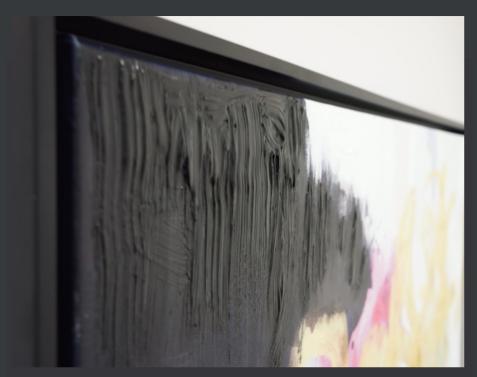

### HAND EMBELISHING

Our in-house studio artists will take your curated collection of artwork and add layers of real paint, stylized brushwork, and mixed media highlights that turn your reproduction into a completely original piece. The end result is artwork full of vivid colors and exceptional depth.

Hand signed, museum quality, fine-art embellished artwork is collected by the many experienced art patrons and will continue to hold a greater investment value than any open edition art print.

# Our talented in-house artists offer the following hand embellishments.

- Gold and silver leaf
- Acrylic top coats
- Pallete knife and brush stroke highlights
- Layers of acrylic and oil paint
- Hand cut stencils
- Spray paint layers
- Customized studio work available upon request
- Custom framing available upon request