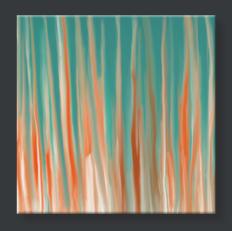

### **CUSTOMIZED CORPORATE ART PROGRAM**

Completed Art Piece - 60"x60" on Stretched Canvas

Art: 37" x 37" | Depth: 1.5" Print Reproductions on the Finest Quality Canvas

From the Exclusive Collection "Falls and Folds of Color" Available sizes 12"x12" through 60"x 60"