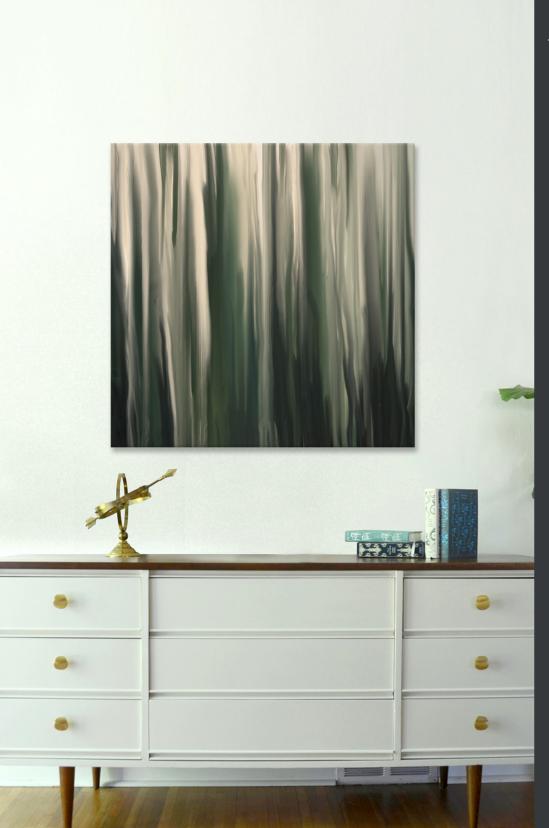

Print Reproductions on the Finest Quality Canvas

From the Exclusive Collection "Volume Redux" Available in sizes from 12"x18" through 40"x60"

Art: 40"x60" | Depth: 1.5"
Print Reproductions on the Finest Quality Canvas