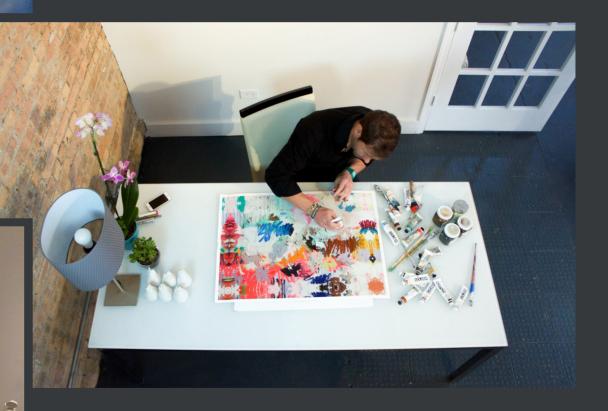

### HAND EMBELISHING

Our in-house studio artists will take your curated collection of artwork and add layers of real paint, stylized brushwork, and mixed media highlights that turn your reproduction into a completely original piece. The end result is artwork full of vivid colors and exceptional depth.

#### We Create the art, using your company logo.

Our talented team of artists, illustrators and graphic designers at KFA will create a totally unique and original piece of artwork that incorporates your logo, company colors, and concepts.