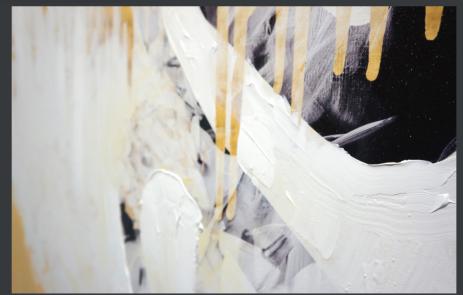

# Our talented in-house artists offer the following hand embellishments.

- Gold and silver leaf
- Acrylic top coats
- Pallete knife and brush stroke highlights
- Layers of acrylic and oil paint
- Hand cut stencils
- Spray paint layers
- Customized studio work available upon request
- Custom framing available upon request