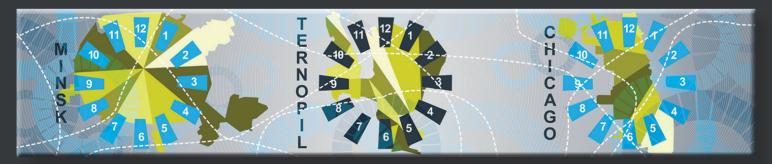

### CUSTOMIZED CORPORATE ART PROGRAM

**Client Supplied Logo** 

Completed Art Piece - 90"x30" on Stretched Canvas

### CUSTOMIZED CORPORATE ART PROGRAM

Completed Art Piece - 90"x26" on Stretched Canvas

Completed Art Piece - 90"x18" on Stretched Canvas