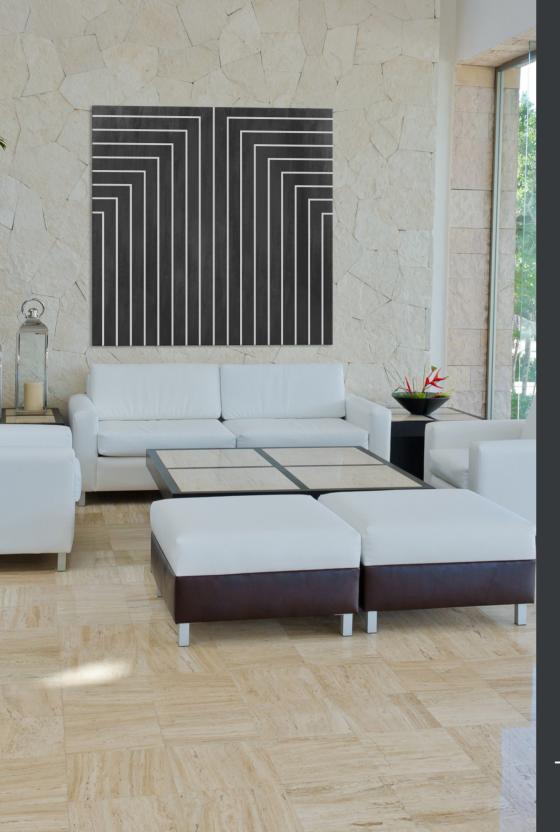

### **CUSTOMIZED CORPORATE ART PROGRAM**

Completed Art Piece - 60"x60" on Stretched Canvas

Art: 37" x 37" | Depth: 1.5" Print Reproductions on the Finest Quality Canvas

From the Exclusive Collection "Falls and Folds of Color" Available sizes 12"x12" through 60"x 60"