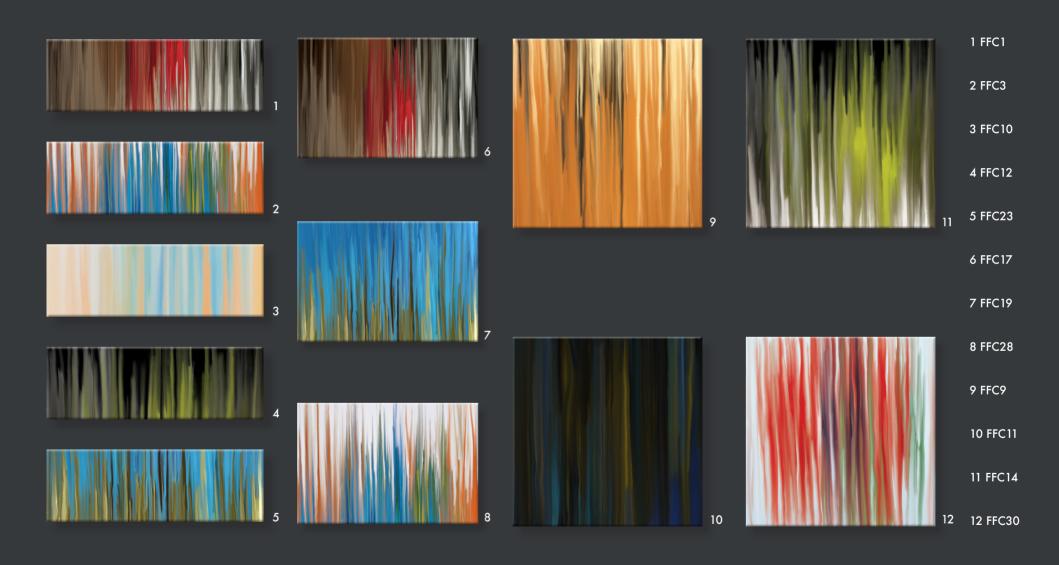

From the Exclusive Collection "Transversal Planes" Available in sizes from 12"x18" through 60"x40"

2016

KROTO FINE ARTS

1 TPS3 2 TPS14

3 TPS18

**4** TPS1

5 TPS15

6 TPS2

7 TPS7

8. TPS8

9 TPS9

10 TPS10

11 TPS11

Art: 60"x60" | Depth: 1.5"
Print Reproductions on the Finest Quality Canvas

From the Exclusive Collection "Modern Abstracts" Available in sizes from 12"x12" through 60"x60"