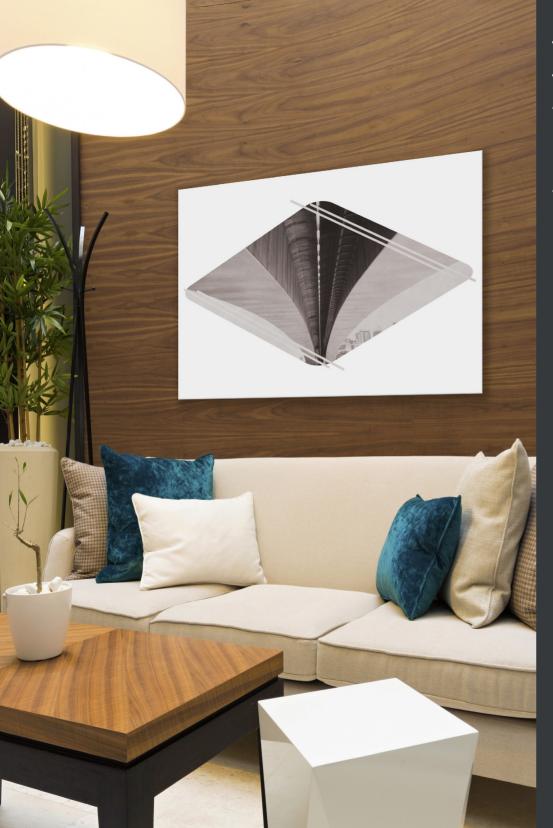

### CUSTOMIZED CORPORATE ART PROGRAM

**Client Supplied Logo** 

Completed Art Piece - 90"x30" on Stretched Canvas

### CUSTOMIZED CORPORATE ART PROGRAM

Completed Art Piece - 90"x26" on Stretched Canvas

Completed Art Piece - 90"x18" on Stretched Canvas

### **CUSTOMIZED CORPORATE ART PROGRAM**

Completed Art Piece - 60"x60" on Stretched Canvas

Art: 37" x 37" | Depth: 1.5" Print Reproductions on the Finest Quality Canvas

From the Exclusive Collection "Falls and Folds of Color" Available sizes 12"x12" through 60"x 60"