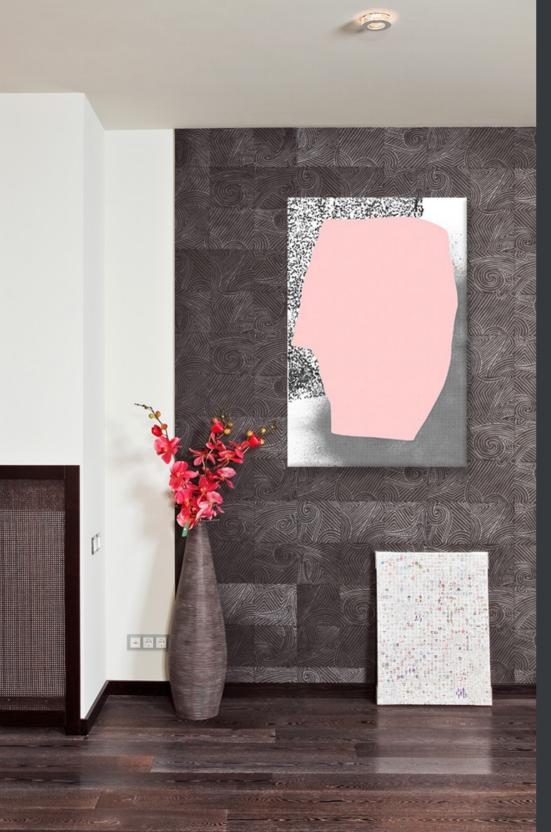

### **CUSTOMIZED CORPORATE ART PROGRAM**

Completed Art Piece - 60"x60" on Stretched Canvas

Art: 37" x 37" | Depth: 1.5" Print Reproductions on the Finest Quality Canvas

From the Exclusive Collection "Falls and Folds of Color" Available sizes 12"x12" through 60"x 60"