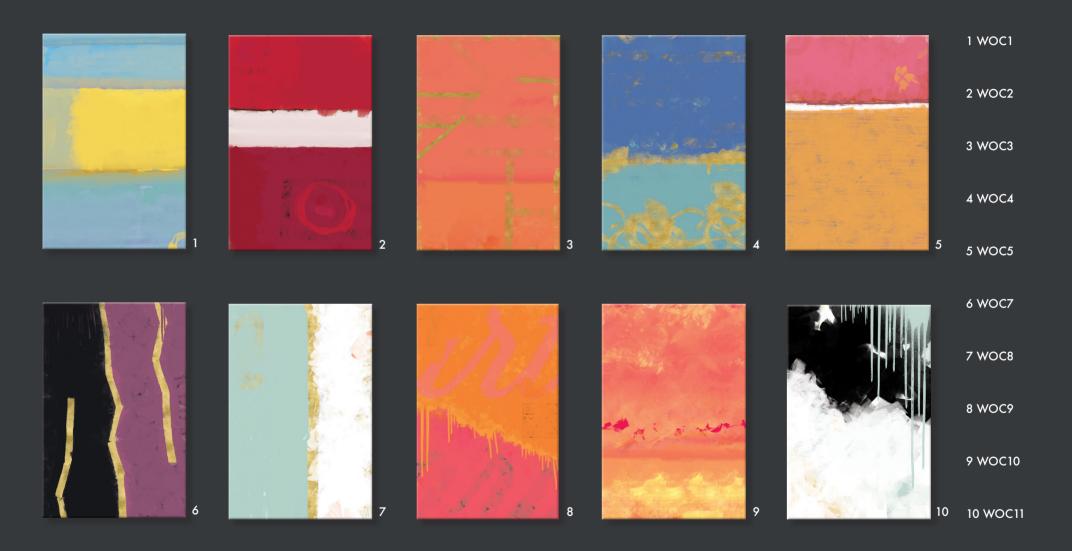

7 TPS7

8. TPS8

9 TPS9

10 TPS10

11 TPS11

Art: 60"x60" | Depth: 1.5"
Print Reproductions on the Finest Quality Canvas

From the Exclusive Collection "Modern Abstracts" Available in sizes from 12"x12" through 60"x60"

Art: 40"x60" | Depth: 1.5"
Print Reproductions on the Finest Quality Canvas

From the Exclusive Collection "Modern Abstracts" Available in sizes from 12"x18" through 40"x60"