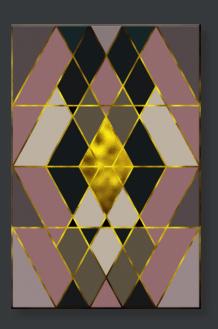

### **CUSTOMIZED CORPORATE ART PROGRAM**

Completed Art Piece - 60"x60" on Stretched Canvas

Art: 37" x 37" | Depth: 1.5" Print Reproductions on the Finest Quality Canvas

From the Exclusive Collection "Falls and Folds of Color" Available sizes 12"x12" through 60"x 60"