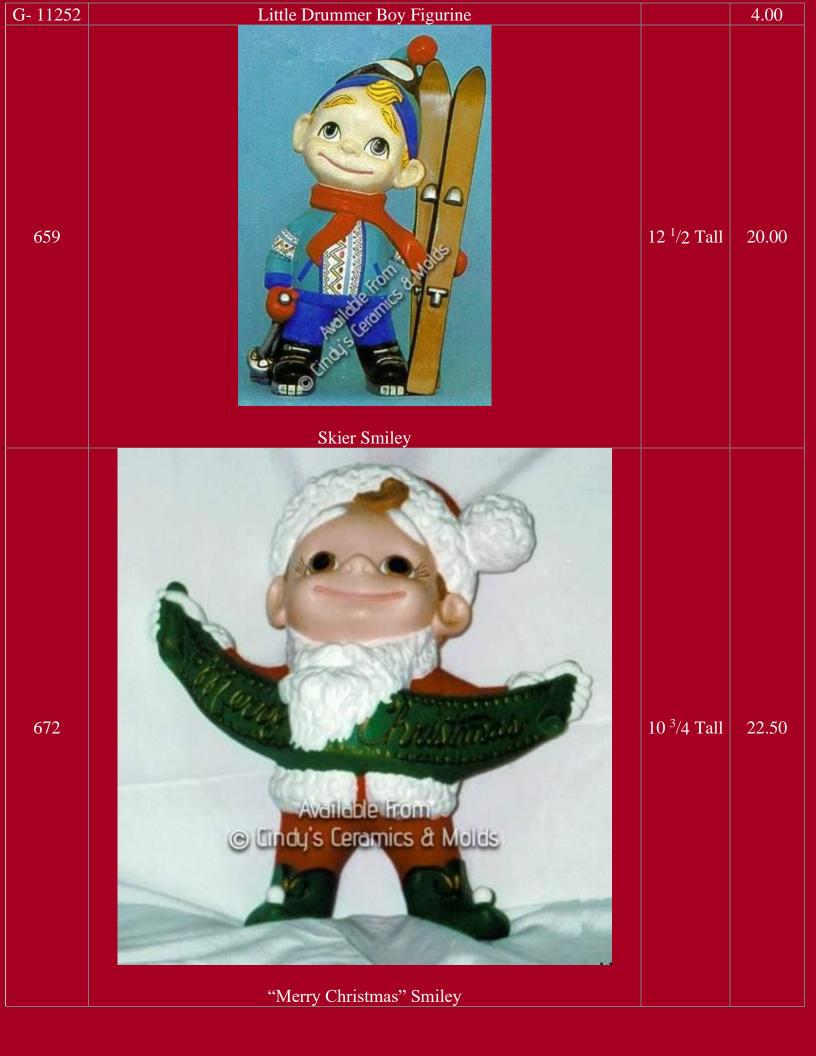

## Christmas

Be sure to check out our other Christmas bisque offerings in the specialized catalogs (Nativities, Angels, Santa's, Villages, and so much more)!!

| *AN-1036 | Lughing Christmas Mouse (Shown above left)               |                        | 3.00      |
|----------|----------------------------------------------------------|------------------------|-----------|
| *AN-1037 | Christmas Mouse Pointing at Stomach (shown above center) |                        | 3.00      |
| A-14     | <image/>                                                 | 4 <sup>1</sup> /2 Long | 7.00 each |