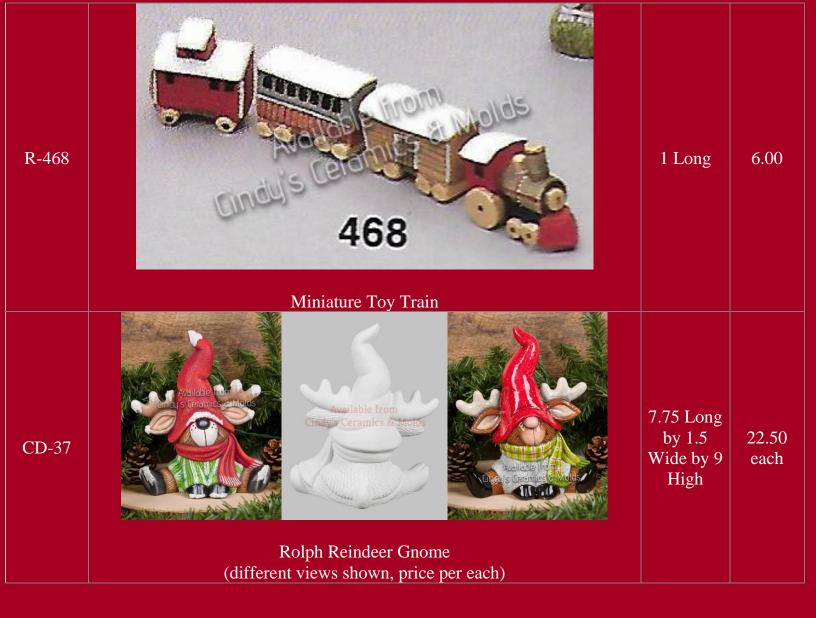

| 5 Tall                  | 10.00                   |
| S-1367   | Teardrop Ornament (shown above center)                            | 7.5 Tall                | 10.00                   |
| S-1368   | Candy Cane Ornament (shown above left)                            | 5 Tall                  | 10.00                   |
| *J-2364  | Showbird Houses                                                   | 10.5 Long               | 17.40                   |
| J-4285   | <image/> <section-header></section-header>                        | 3.5 Tall by<br>3.5 Wide | 12.90 (set<br>of three) |

| L-2397       | Silent Night Moonlight | 9 High     | 15.00      |
|--------------|------------------------|------------|------------|
| *DM-<br>570A |                        | 2.125 Long | 8.00 (set) |



| *L-917        | Image: Sector of the sector | 2.75<br>Diameter       | 15.00<br>(set) |
|---------------|-------------------------------------------------------------------------------------------------------------------------------------------------------------------------------------------------------------------------------------------------------------------------------------------------------------------------------------------------------------------------------------------------------------------------------------------------------------------------------------------------------------------------------------------------------------------------------------------------------------------------------------------------------------------------------------------------------------------