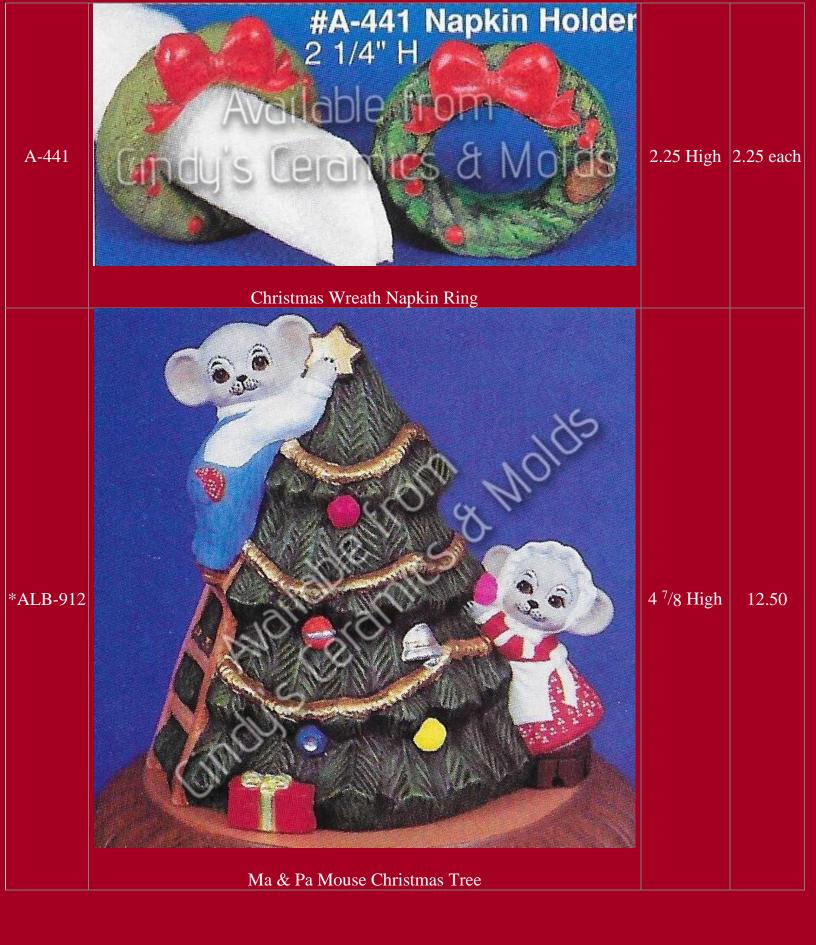

## Christmas

Be sure to check out our other Christmas bisque offerings in the specialized catalogs (Nativities, Angels, Santa's, Villages, and so much more)!!





| *AN-1036 | Lughing Christmas Mouse (Shown above left)               |                        | 3.00      |
|----------|----------------------------------------------------------|------------------------|-----------|
| *AN-1037 | Christmas Mouse Pointing at Stomach (shown above center) |                        | 3.00      |
| A-14     | <image/>                                                 | 4 <sup>1</sup> /2 Long | 7.00 each |















| CE-169/72 | <image/> <section-header></section-header>