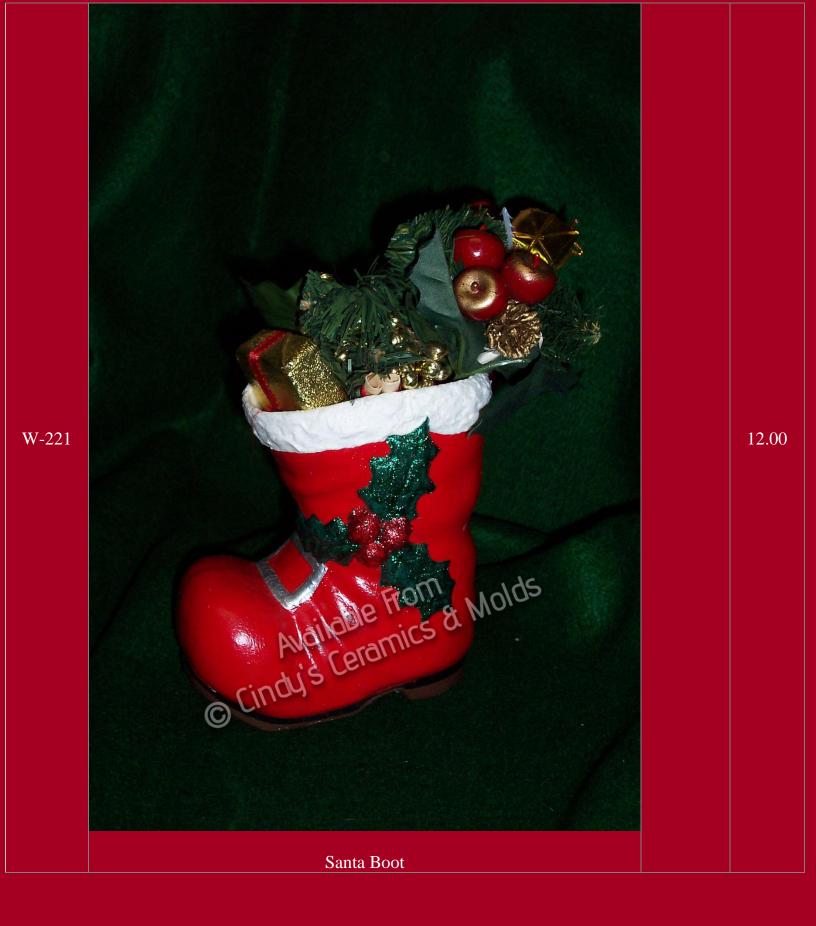

| 5 High by<br>3 Diameter                    | 12.50 |
| RH- 1116 | Image: Sector | 5 Long by<br>4 <sup>1</sup> /2 Tall        | 9.00  |

















| S-1365/8 | <image/>                                                          |                         | 52.25                   |
|----------|-------------------------------------------------------------------|-------------------------|-------------------------|
| S-1365   | Lighted Christmas Ornament Centerpiece<br>Pine Base (shown above) | 17.75 Long              | 25.00                   |
| S-1365   | Round Holly Ornament (shown above right)                          | 5 Tall                  | 10.00                   |
| S-1367   | Teardrop Ornament (shown above center)                            | 7.5 Tall                | 10.00                   |
| S-1368   | Candy Cane Ornament (shown above left)                            | 5 Tall                  | 10.00