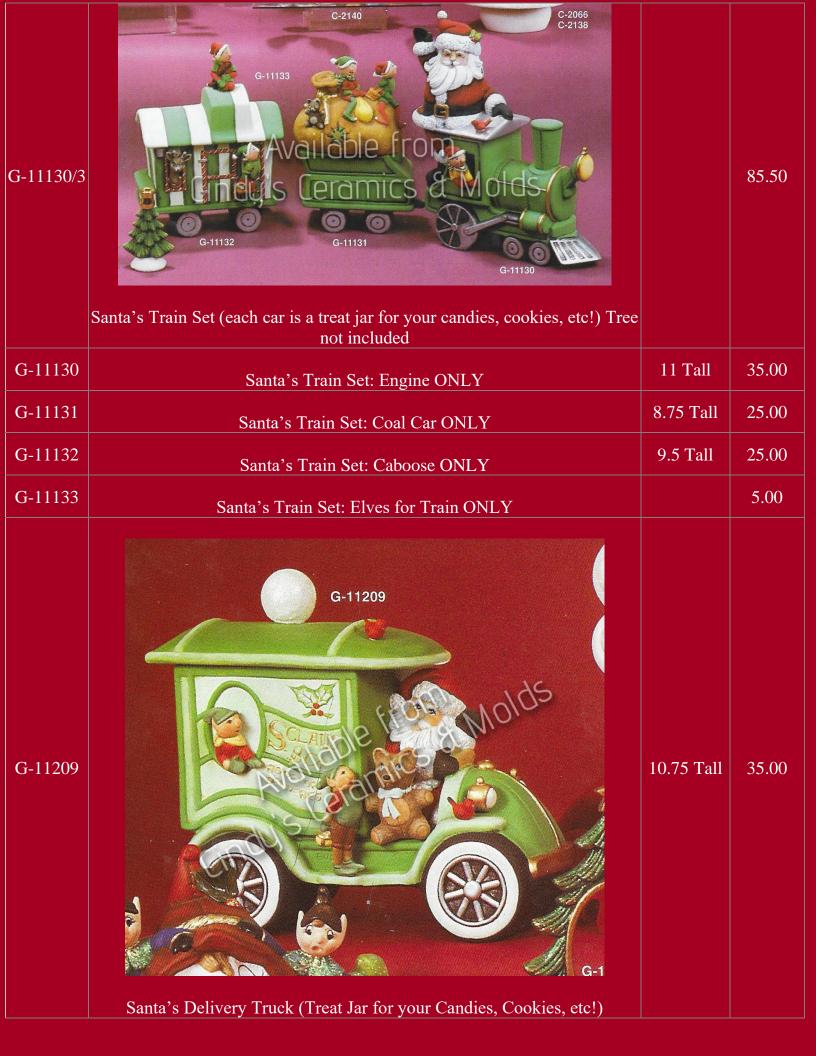

## Christmas

Be sure to check out our other Christmas bisque offerings in the specialized catalogs (Nativities, Angels, Santa's, Villages, and so much more)!!

| *AN-1036 | Lughing Christmas Mouse (Shown above left)               |                        | 3.00      |
|----------|----------------------------------------------------------|------------------------|-----------|
| *AN-1037 | Christmas Mouse Pointing at Stomach (shown above center) |                        | 3.00      |
| A-14     | <image/>                                                 | 4 <sup>1</sup> /2 Long | 7.00 each |