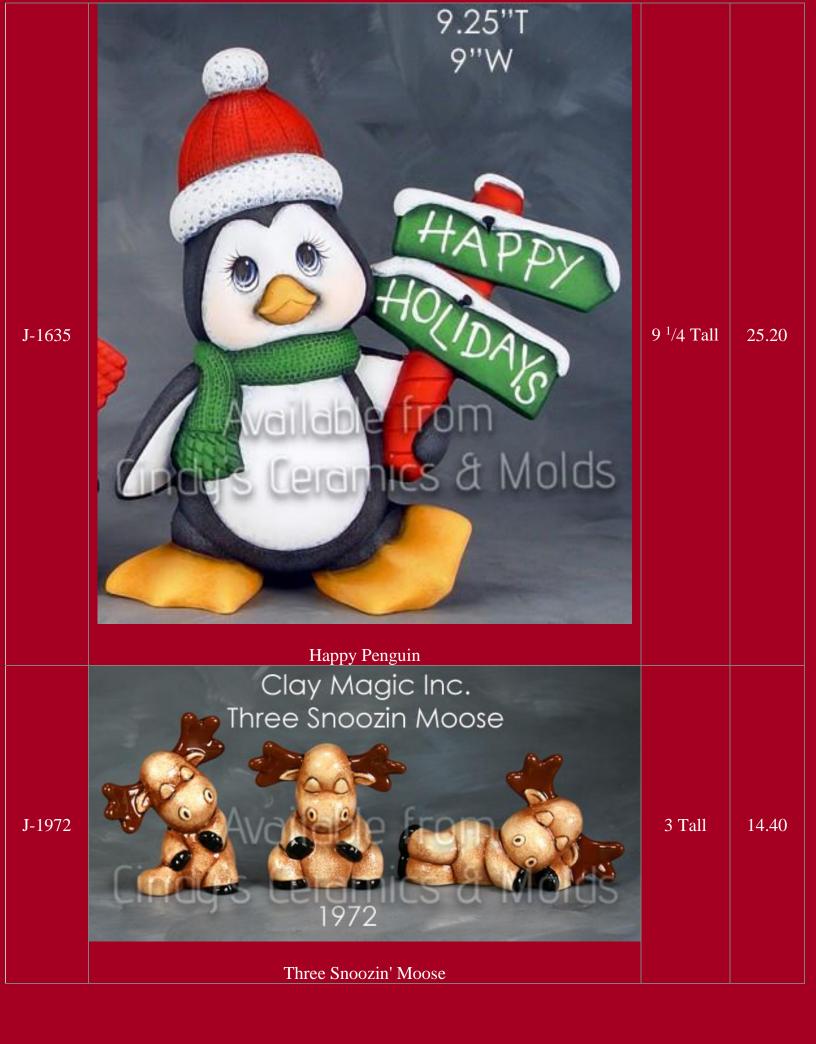

## Christmas

Be sure to check out our other Christmas bisque offerings in the specialized catalogs (Nativities, Angels, Santa's, Villages, and so much more)!!

| *AN-1036 | Lughing Christmas Mouse (Shown above left)               |                        | 3.00      |
|----------|----------------------------------------------------------|------------------------|-----------|
| *AN-1037 | Christmas Mouse Pointing at Stomach (shown above center) |                        | 3.00      |
| A-14     | <image/>                                                 | 4 <sup>1</sup> /2 Long | 7.00 each |