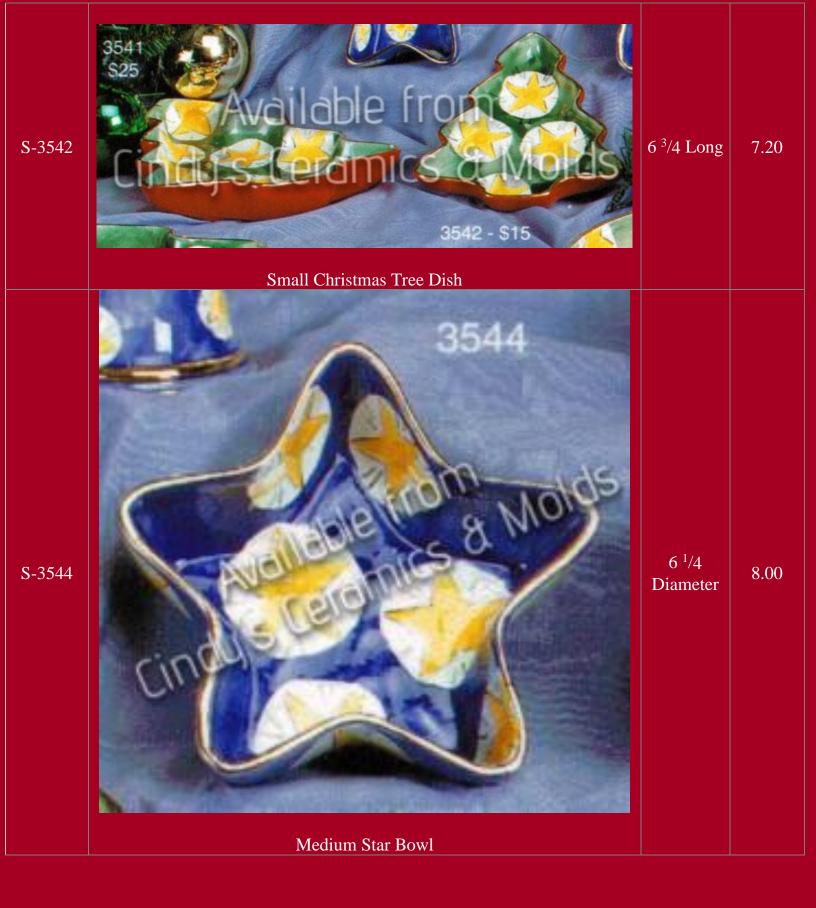

| 6.5 Tall by<br>7 Long | 15.00 |

















































| *ES-1117<br>SK-294 | <image/> <image/> <section-header></section-header> |                         | 9.00<br>Set of<br>three<br>5.00 |
|--------------------|-----------------------------------------------------|-------------------------|---------------------------------|
| SK-294             | Santa Bootie                                        |                         | 5.00                            |
| TBM-129            | Fire Candleholder (shown beneath candle)            | 2 High by<br>4 Diameter | 7.70                            |

| TBM-162  | <image/> <image/>