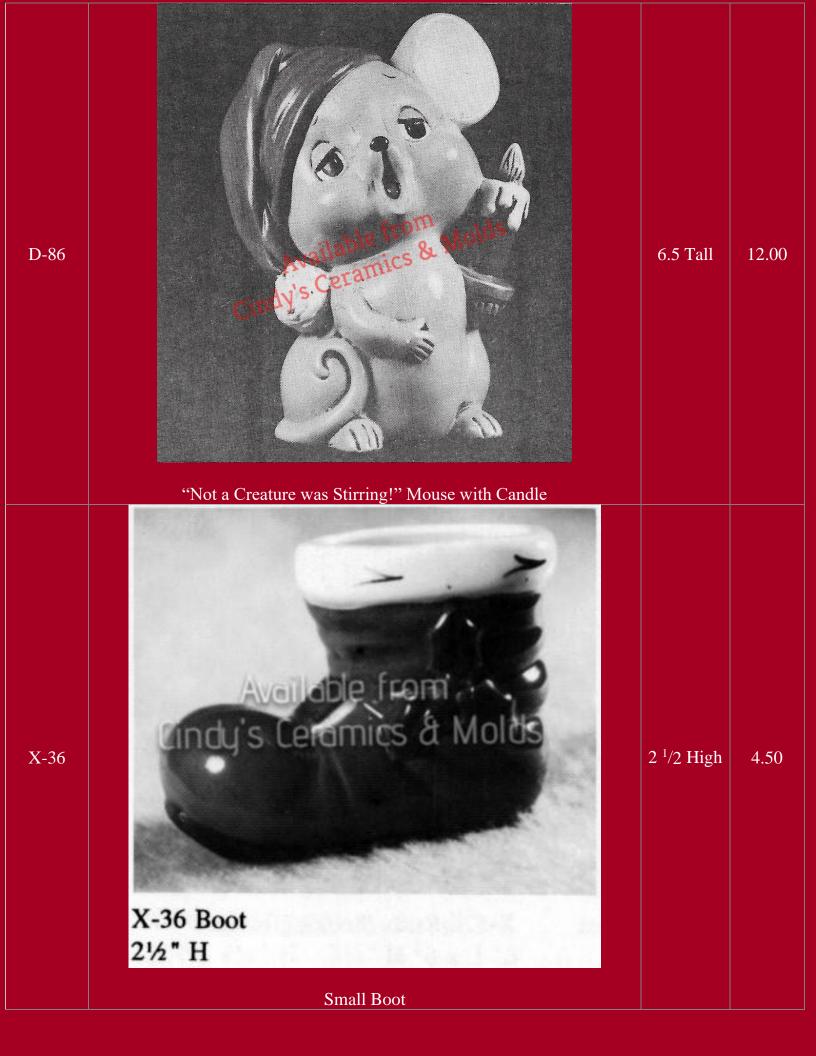

-----------------------------------------------------------------------------------|---------------------------------------------------------------------------------------------------------------------------|-------|
| J-4230 &<br>Alb-1241 | Available from     Cincles Clean CS & Molds     Lady Tannenbaum Elf & Base     (Base Shown with other figures, sold separately) | 9 <sup>1</sup> /4 Tall<br>by 5 <sup>3</sup> /4<br>Wide;<br>Base: 8 <sup>5</sup> /8<br>Diameter<br>by <sup>7</sup> /8 Tall | 30.00 |
| C-1564               | Tree Hugger Bear     Lightable!                                                                                                 | 9 <sup>1</sup> / <sub>2</sub> Tall                                                                                        | 16.00 |





















| *D-711 | <image/> | 9 High | 14.00 |
|--------|----------|--------|-------|
| *D-712 | <image/> | 9 High | 14.00 |

| D-804 to<br>820 | <image/>                                                                             |           | 98.40                     |
|-----------------|--------------------------------------------------------------------------------------|-----------|---------------------------|
| D-804           | Round Band Boxes (set of three)                                                      | 1.75 Tall | 7.20 (set)                |
| D-806           | Hexagon Band Boxes (set of three)                                                    | 1.75 Tall | 7.20 (set)                |
| D-814           | "Sweet Tot" Girl with Snowball