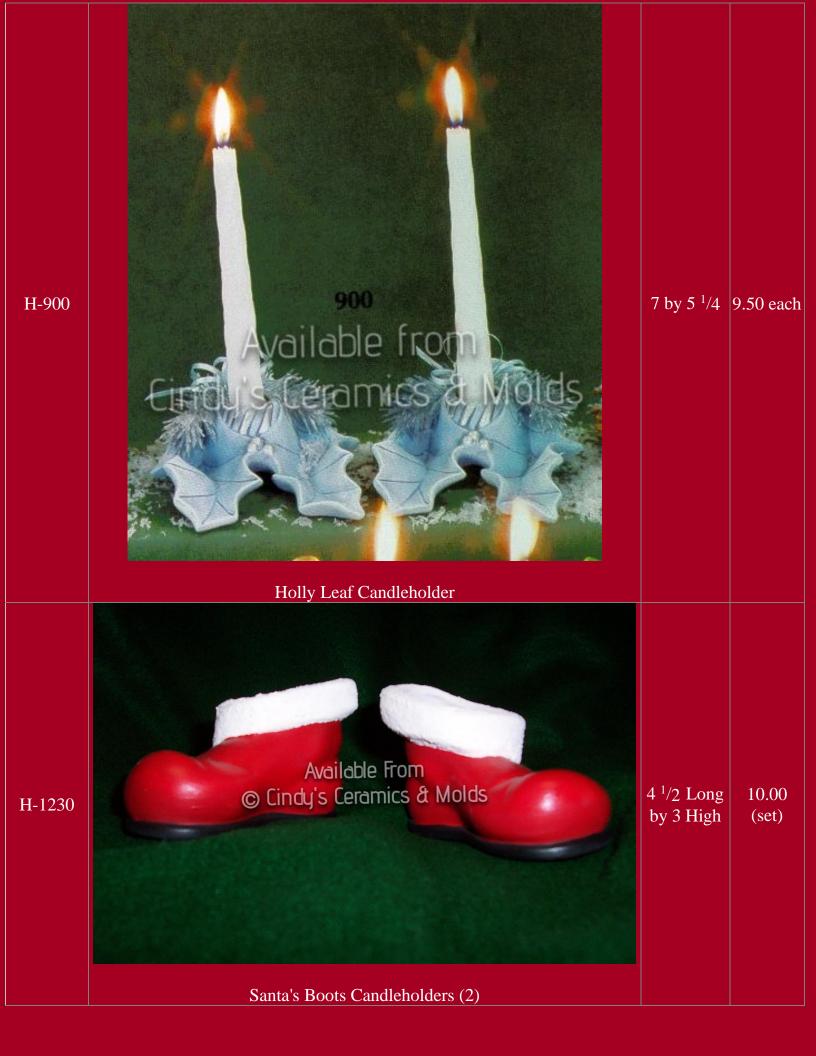

| 6.5 Tall by<br>7 Long | 15.00 |

















































| *ES-1117<br>SK-294 | <image/> <image/> <section-header></section-header> |                         | 9.00<br>Set of<br>three<br>5.00 |
|--------------------|-----------------------------------------------------|-------------------------|---------------------------------|
| SK-294             | Santa Bootie                                        |                         | 5.00                            |
| TBM-129            | Fire Candleholder (shown beneath candle)            | 2 High by<br>4 Diameter | 7.70                            |

| TBM-162  | <image/> <image/>