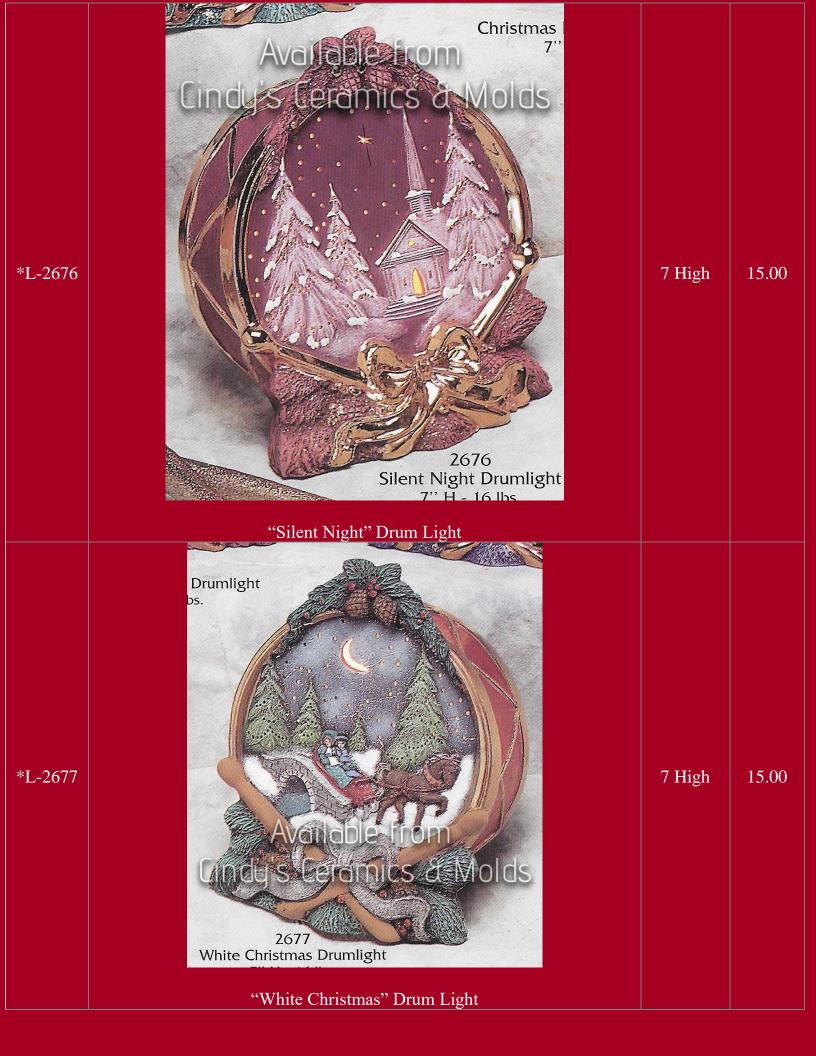

| L-595          |                                                                                                                                                                                                                                                                                                                                                                                                                                                                                                                                                                                                                                                                                                                                                                                                                                                                                                                                                                                                                                                                                                                | 7.75 Long             | 15.00 |
|----------------|----------------------------------------------------------------------------------------------------------------------------------------------------------------------------------------------------------------------------------------------------------------------------------------------------------------------------------------------------------------------------------------------------------------------------------------------------------------------------------------------------------------------------------------------------------------------------------------------------------------------------------------------------------------------------------------------------------------------------------------------------------------------------------------------------------------------------------------------------------------------------------------------------------------------------------------------------------------------------------------------------------------------------------------------------------------------------------------------------------------|-----------------------|-------|
| L-596          | Elf Painting Toy Airplane<br>Elf with Trumpet (see picture above)                                                                                                                                                                                                                                                                                                                                                                                                                                                                                                                                                                                                                                                                                                                                                                                                                                                                                                                                                                                                                                              | 9.125 Tall            | 15.00 |
| L-597          | Elf Shelf Sitter (see picture above)                                                                                                                                                                                                                                                                                                                                                                                                                                                                                                                                                                                                                                                                                                                                                                                                                                                                                                                                                                                                                                                                           | 6.125 High            | 15.00 |
| L-598          | Elf Building Toy Train (see picture above)                                                                                                                                                                                                                                                                                                                                                                                                                                                                                                                                                                                                                                                                                                                                                                                                                                                                                                                                                                                                                                                                     | 6.375 Tall            | 15.00 |
| *L-<br>2229/34 | Bit Dunding Toy Train (see prototion 1000)     Available from     Available from     Optimizer Gradies Gradies & Molds     Optimizer Gradies & Molds     Optimizer Gradies Gradies & Molds     Optimizer Gradies Gradies & Molds     Optimizer Gradies & Molds | 6 Tall by 7<br>Long   | 15.00 |
| *L-<br>2229/37 | Available from   Available from     Indust Ceromics & Molds   2337     Pine Core Lid for Lights   7' L - 9 lbs.     "Silent Night" Starlight with Pinecone Lid                                                                                                                                                                                                                                                                                                                                                                                                                                                                                                                                                                                                                                                                                                                                                                                                                                                                                                                                                 | 6.5 Tall by<br>7 Long | 15.00 |