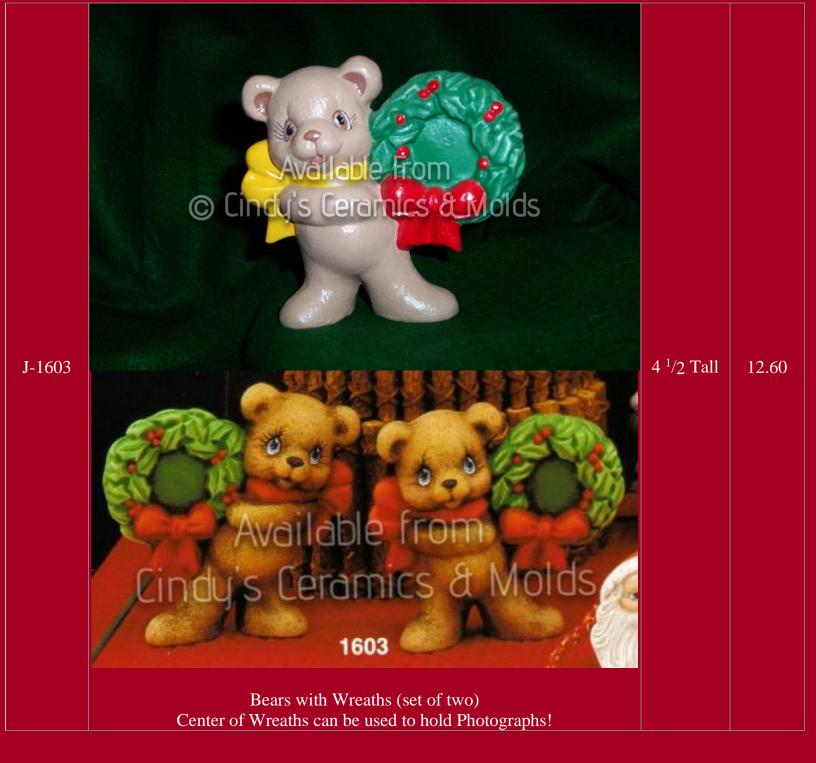

| 3 <sup>1</sup> /2 Tall   | 8.25 (set<br>of two) |
| G-28      | Small Candles     Image: Small Candles <t< td=""><td></td><td>17.50</td></t<> |                          | 17.50                |































| J-4227 &   Alb-1241   9 <sup>1</sup> /4 Tall<br>by 6 <sup>3</sup> /4<br>Wide;<br>Base: 8 <sup>5</sup> /8<br>Diameter<br>by <sup>7</sup> /8 Tall   30.00     Tannenbaum Elf & Base (Base Shown with other figures, sold separately)   9 <sup>1</sup> /4 Tall<br>Base: 8 <sup>5</sup> /8<br>Diameter<br>by <sup>7</sup> /8 Tall   30.00     L4229   (law Magic Inc.   5.75 Tall by 18.90 (starting the sector) | J-4227 | Tannenbaum Elf (lightable with base shown below)                                | 9 <sup>1</sup> /4 Tall<br>by 6 <sup>3</sup> /4<br>Wide               | 23.70                 |
|--------------------------------------------------------------------------------------------------------------------------------------------------------------------------------------------------