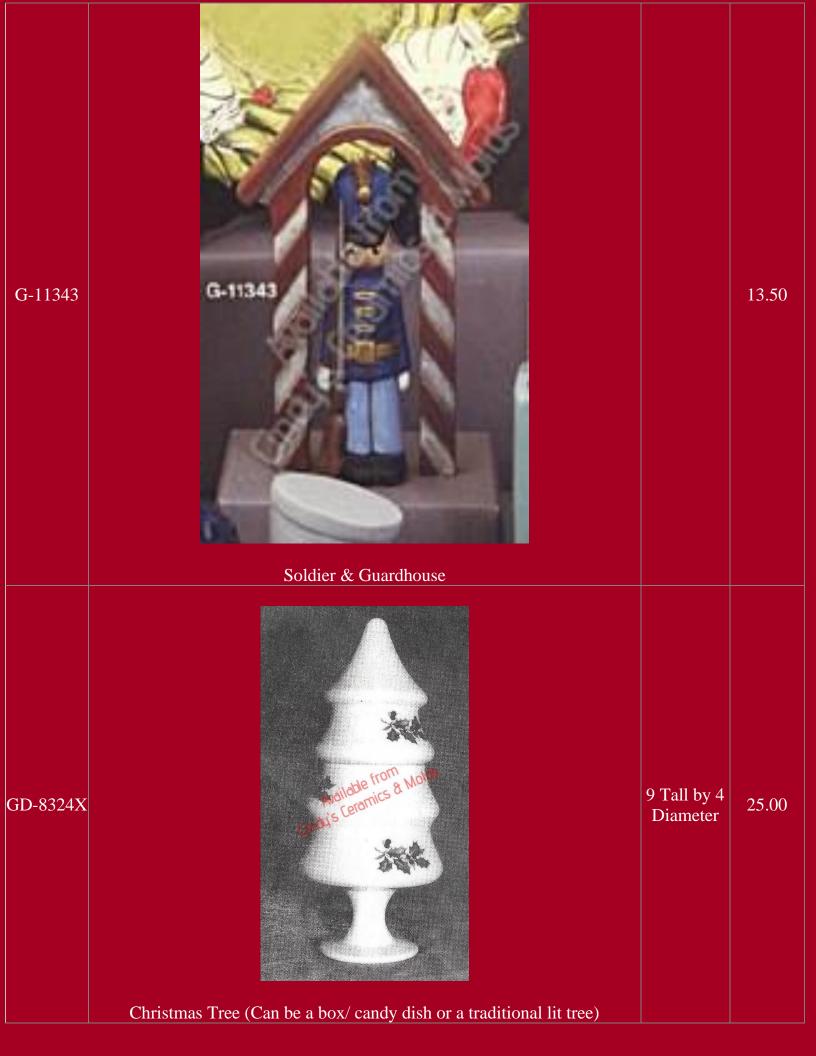

-------------------------------------------------------------------------------------|---------------------------------------------------------------------------------------------------------------------------|-------|
| J-4230 &<br>Alb-1241 | Available from     Cincles Clean CS & Molds     Lady Tannenbaum Elf & Base     (Base Shown with other figures, sold separately) | 9 <sup>1</sup> /4 Tall<br>by 5 <sup>3</sup> /4<br>Wide;<br>Base: 8 <sup>5</sup> /8<br>Diameter<br>by <sup>7</sup> /8 Tall | 30.00 |
| C-1564               | Tree Hugger Bear     Lightable!                                                                                                 | 9 <sup>1</sup> / <sub>2</sub> Tall                                                                                        | 16.00 |





















| *D-711 | <image/> | 9 High | 14.00 |
|--------|----------|--------|-------|
| *D-712 | <image/> | 9 High | 14.00 |

| D-804 to<br>820 | <image/>                                                                             |           | 98.40                     |
|-----------------|--------------------------------------------------------------------------------------|-----------|---------------------------|
| D-804           | Round Band Boxes (set of three)                                                      | 1.75 Tall | 7.20 (set)                |
| D-806           | Hexagon Band Boxes (set of three)                                                    | 1.75 Tall | 7.20 (set)                |
| D-814           | "Sweet Tot" Girl with Snowball