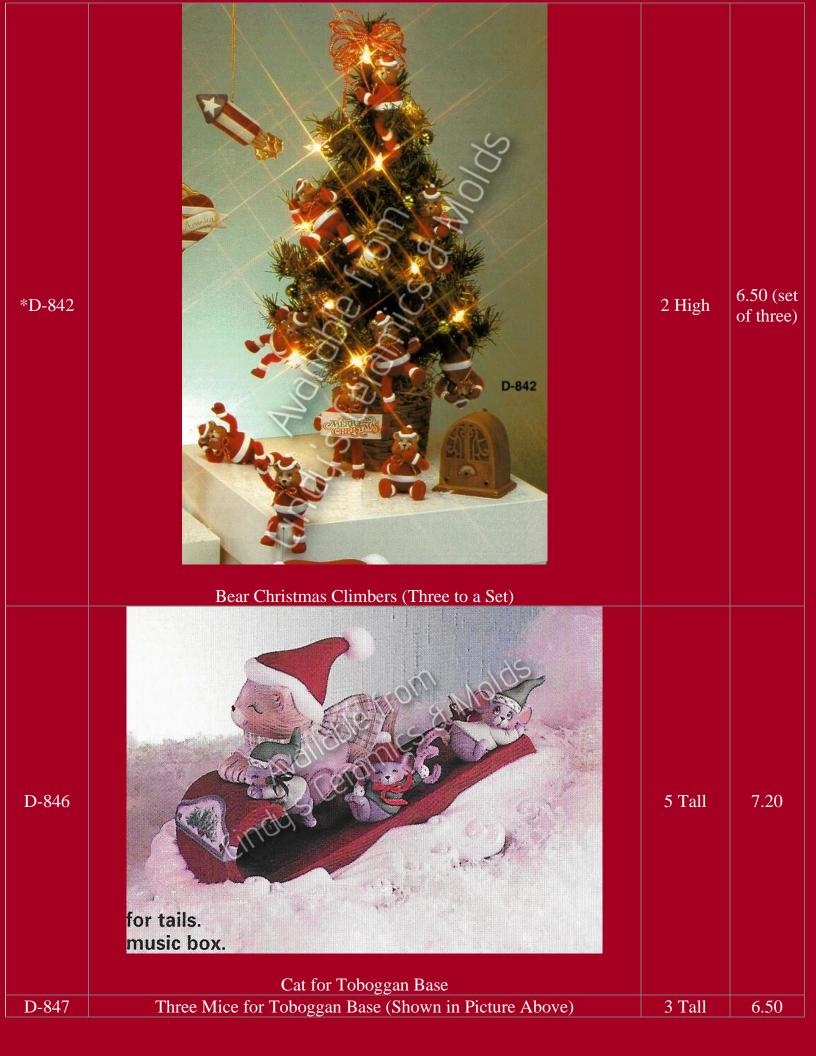

| D-1133            |                                                         | 11 Tall                | 17.60 |
|-------------------|---------------------------------------------------------|------------------------|-------|
| D-1134            | "Sweet Tot" Christmas Morning Accessories (shown above) | 4 High                 | 17.00 |
| D-1385 to<br>1388 | <image/>                                                |                        | 42.60 |
| D-1385            | "Sweet Tot" Penguin/ Duck Wings Up                      | 6 <sup>3</sup> /4 Tall | 11.20 |
| D-1386            | "Sweet Tot" Penguin/ Duck Waving                        | 6 <sup>3</sup> /4 Tall | 11.20 |
| D-1387            | "Sweet Tot" Duck/ Penguin Sitting                       | 5 <sup>1</sup> /2 Tall | 11.20 |
| D-1388            | "Sweet Tot" Duck/ Penguin on Back                       | 6 <sup>1</sup> /2 Long | 11.20 |