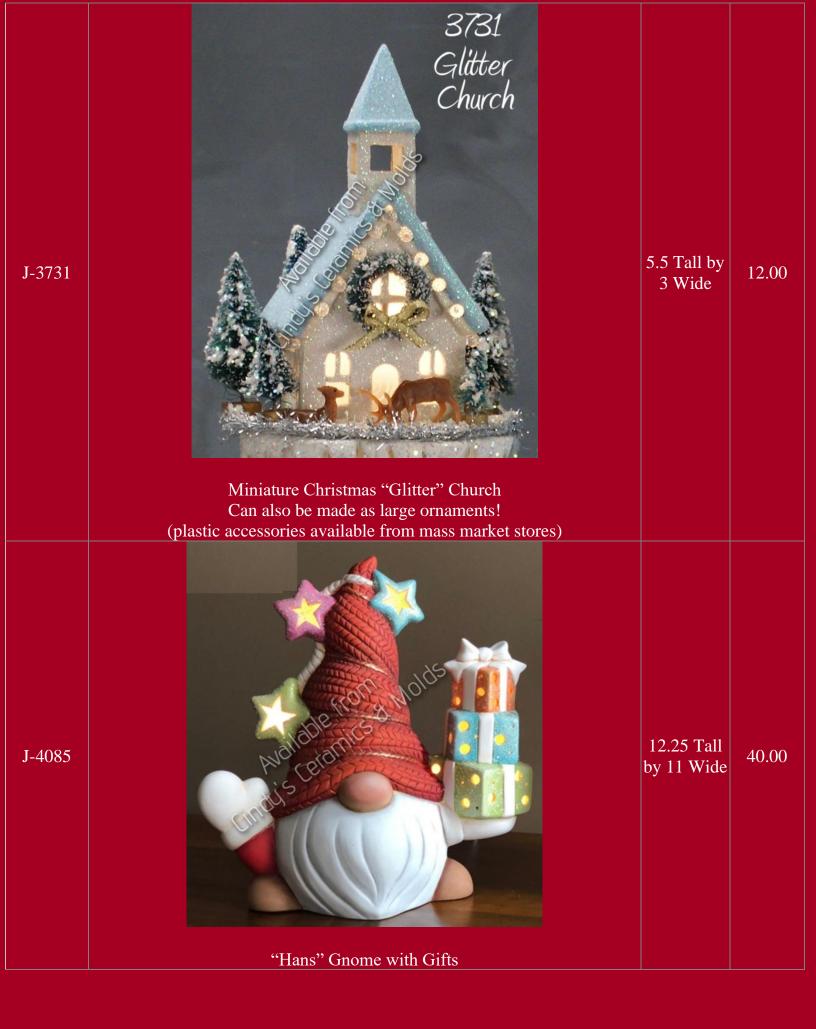

| 3 by 2.5<br>and 6 by 2 | 14.00                  |

| Sh-1497   3 High   6.00     Sh-1497   3 High   6.00         | Alb-1259 | <image/> <image/>                          | 3.375 High<br>by 5.25<br>Wide | 7.00 |
|-------------------------------------------------------------|----------|--------------------------------------------|-------------------------------|------|
| 3 High &                                                    | Sh-1497  | Available from<br>Lindy's Ceramics & Molds | 3 High                        | 6.00 |
| Sh-1498 Snow Baby & Ice Blocks (above center) 4.5 Long 6.00 | Sh-1498  | Snow Baby & Ice Blocks (above center)      | 3 High &                      | 6.00 |









| *J-4180 | Ginger" Gingy with Bird                                           | 6.75 Tall by<br>4.75 Wide | 12.60 |
|---------|-------------------------------------------------------------------|---------------------------|-------|
| *J-4181 | "Nutmeg" Gingy with Tree (shown in various decorating techniques) | 6.25 Tall by<br>5.25 Wide | 12.60 |





| P-236   I5.5 High   30.00     The Legend of the Christmas Rose? Ornament (Obverse and Reverse sides)   I5.5 High   30.00     The Legend of the Christmas Rose? Ornament (Obverse and Reverse sides)   Image: Christmas Rose? Ornament (Obverse and Reverse sides)   Image: Christmas Rose? Ornament (Obverse and Reverse sides)     P-240   Koroll Base for P-236   3.25 High   8.00 | EZ-19 | Two Christmas Mice (can be made as ornaments)