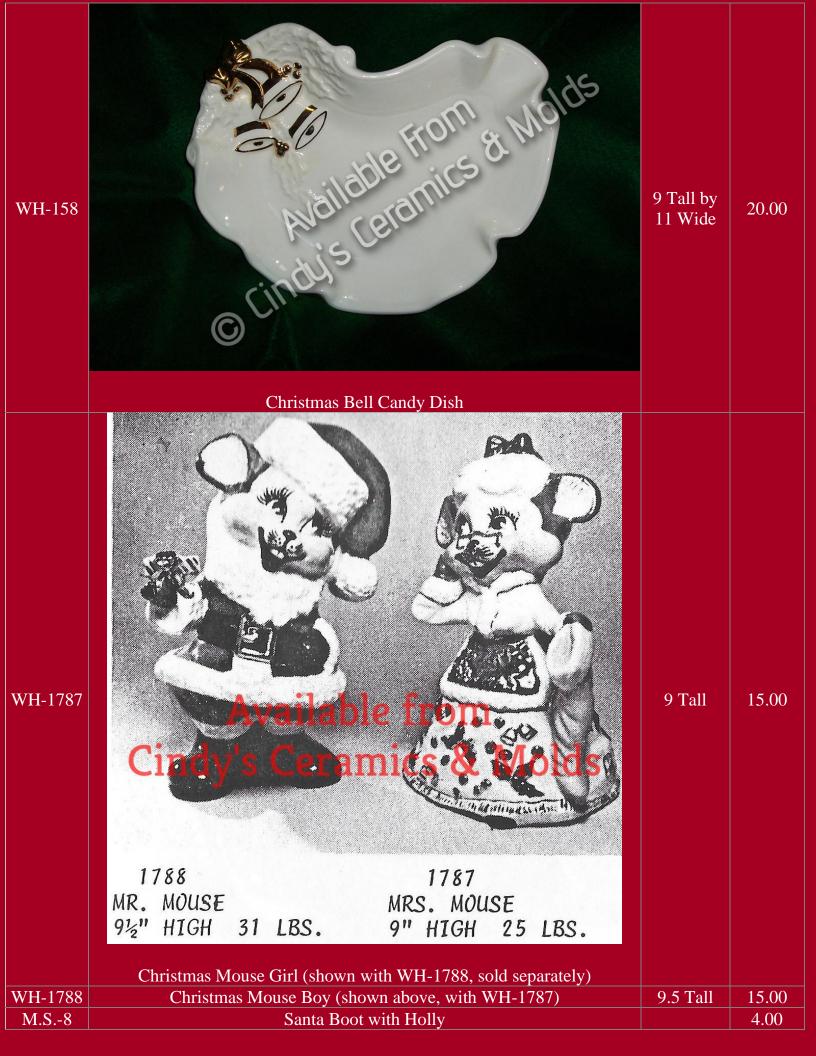

## Christmas

Be sure to check out our other Christmas bisque offerings in the specialized catalogs (Nativities, Angels, Santa's, Villages, and so much more)!!

| *AN-1036 | Lughing Christmas Mouse (Shown above left)               |                        | 3.00      |
|----------|----------------------------------------------------------|------------------------|-----------|
| *AN-1037 | Christmas Mouse Pointing at Stomach (shown above center) |                        | 3.00      |
| A-14     | <image/>                                                 | 4 <sup>1</sup> /2 Long | 7.00 each |