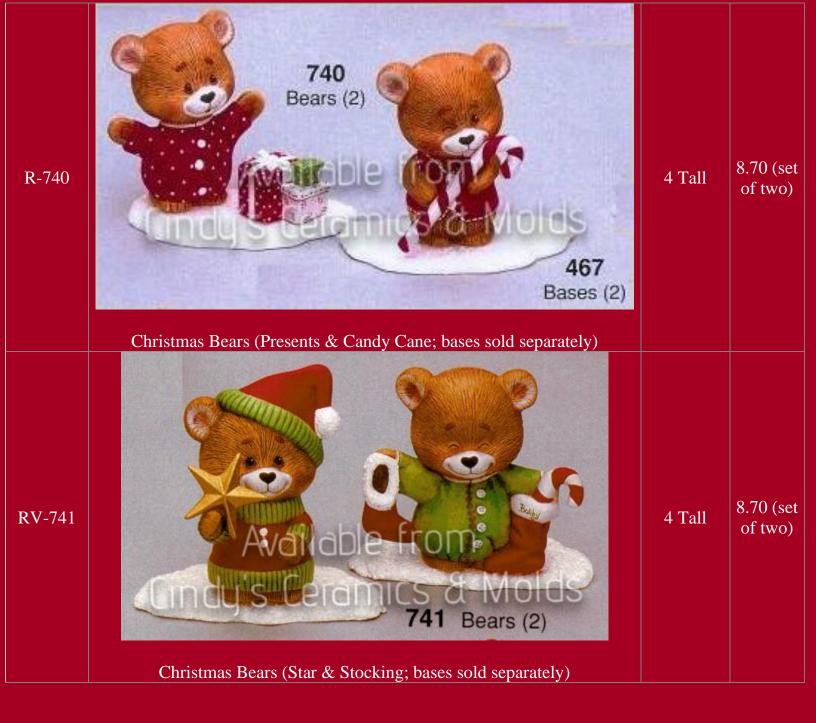

## Christmas

Be sure to check out our other Christmas bisque offerings in the specialized catalogs (Nativities, Angels, Santa's, Villages, and so much more)!!

| *AN-1036 | Lughing Christmas Mouse (Shown above left)               |                        | 3.00      |
|----------|----------------------------------------------------------|------------------------|-----------|
| *AN-1037 | Christmas Mouse Pointing at Stomach (shown above center) |                        | 3.00      |
| A-14     | <image/>                                                 | 4 <sup>1</sup> /2 Long | 7.00 each |