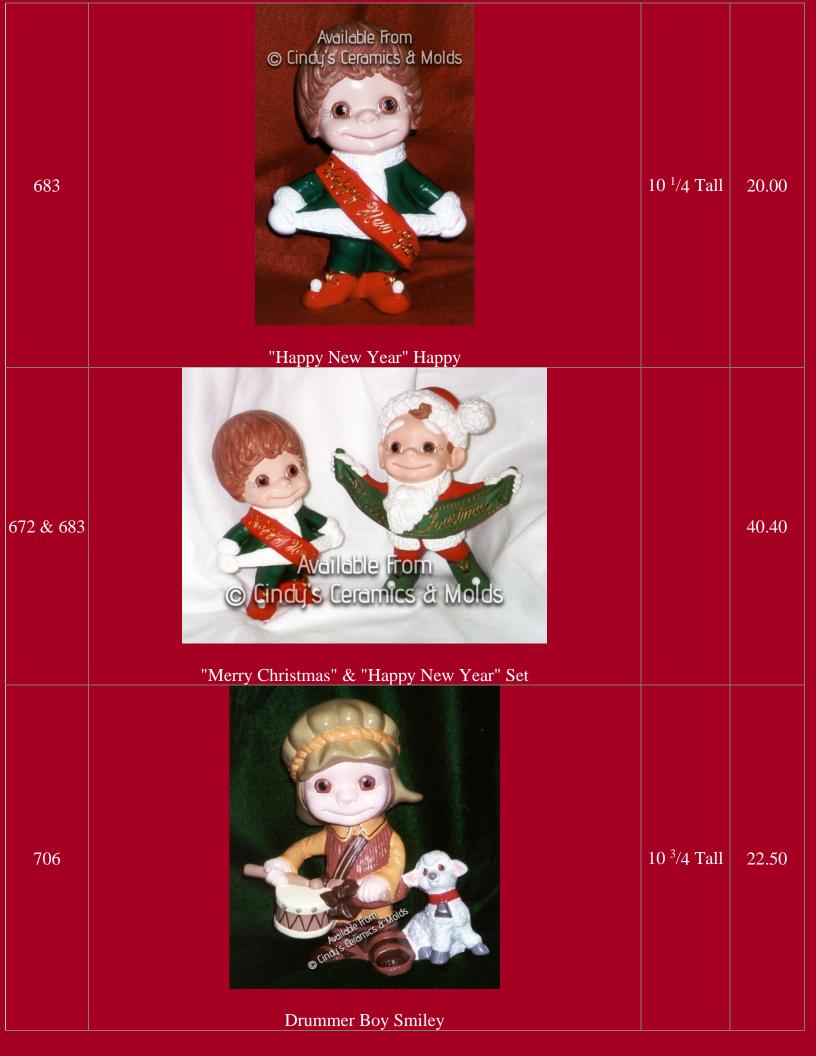

## Christmas

Be sure to check out our other Christmas bisque offerings in the specialized catalogs (Nativities, Angels, Santa's, Villages, and so much more)!!

| *AN-1036 | Lughing Christmas Mouse (Shown above left)               |                        | 3.00      |
|----------|----------------------------------------------------------|------------------------|-----------|
| *AN-1037 | Christmas Mouse Pointing at Stomach (shown above center) |                        | 3.00      |
| A-14     | <image/>                                                 | 4 <sup>1</sup> /2 Long | 7.00 each |