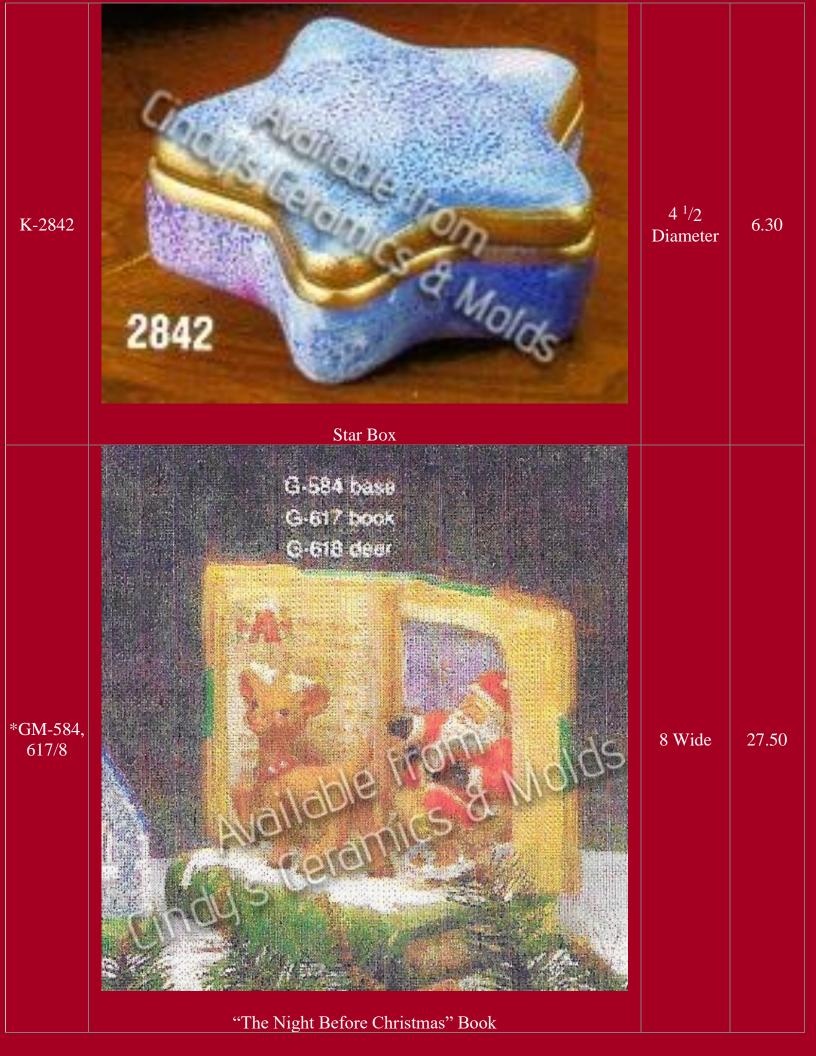

-----------------------------------------------------------------------------------------|---------------------------------------------------------------------------------------------------------------------------|-------|
| J-4230 &<br>Alb-1241 | Available from     Cincles Clean CS & Molds     Lady Tannenbaum Elf & Base     (Base Shown with other figures, sold separately) | 9 <sup>1</sup> /4 Tall<br>by 5 <sup>3</sup> /4<br>Wide;<br>Base: 8 <sup>5</sup> /8<br>Diameter<br>by <sup>7</sup> /8 Tall | 30.00 |
| C-1564               | Tree Hugger Bear     Lightable!                                                                                                 | 9 <sup>1</sup> / <sub>2</sub> Tall                                                                                        | 16.00 |





















| *D-711 | <image/> | 9 High | 14.00 |
|--------|----------|--------|-------|
| *D-712 | <image/> | 9 High | 14.00 |

| D-804 to<br>820 | <image/>                                                                             |           | 98.40                     |
|-----------------|--------------------------------------------------------------------------------------|-----------|---------------------------|
| D-804           | Round Band Boxes (set of three)                                                      | 1.75 Tall | 7.20 (set)                |
| D-806           | Hexagon Band Boxes (set of three)                                                    | 1.75 Tall | 7.20 (set)                |
| D-814           | "Sweet Tot" Girl with Snowball