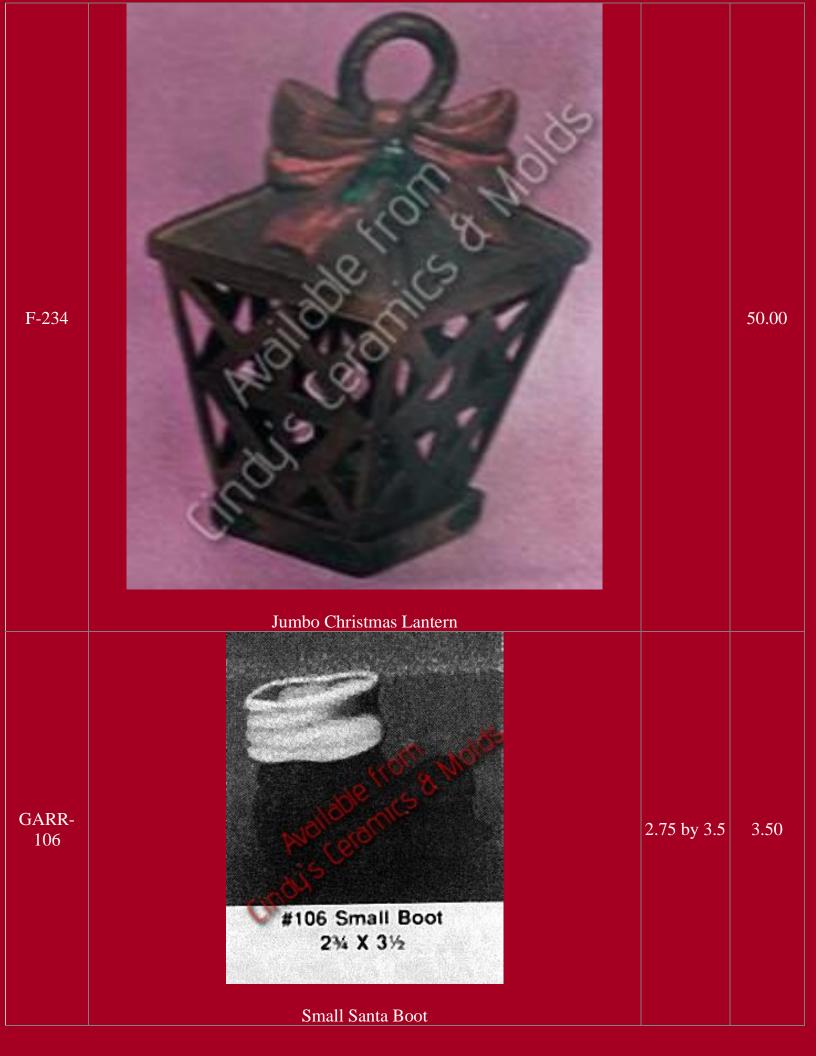

-------------------|------------------------|-------|
| D-2012 | Reindeer "Sweet Tot" with Hands Forward | 6 Tall                 | 14.80 |





| DM-72A       | Holy Leaf Candlestick | 5 <sup>1</sup> /2 Long | 6.10 |
|--------------|-----------------------|------------------------|------|
| *DM-<br>202A |                       | 7 <sup>1</sup> /4 Long | 7.20 |

| *DM-<br>203A | M.I.: 6. 6. all Christer Terrer     | 6 <sup>1</sup> /4 Long | 7.20 (set<br>of two)      |
|--------------|-------------------------------------|------------------------|---------------------------|
| DM-321       | Medium & Small Christmas Tree Trays | 4 <sup>1</sup> /2 Tall | 2.25 each                 |
| *DM-<br>361A | Entristmas Nameplates               | 3 <sup>1</sup> /4 Long | 6.00<br>(set of<br>three) |





| GM-526             | <image/> <image/>                                                                                                | 2 Tall                                                                       | 7.50 (set<br>of five) |
|--------------------|------------------------------------------------------------------------------------------------------------------|------------------------------------------------------------------------------|-----------------------|
| GM-564             | Voel Candleholder (see picture above; metal candleholder NOT always available- please enquire prior to ordering) |                                                                              | 5.40                  |
| I-789, 791,<br>809 | Bethehmen Scene Lantern