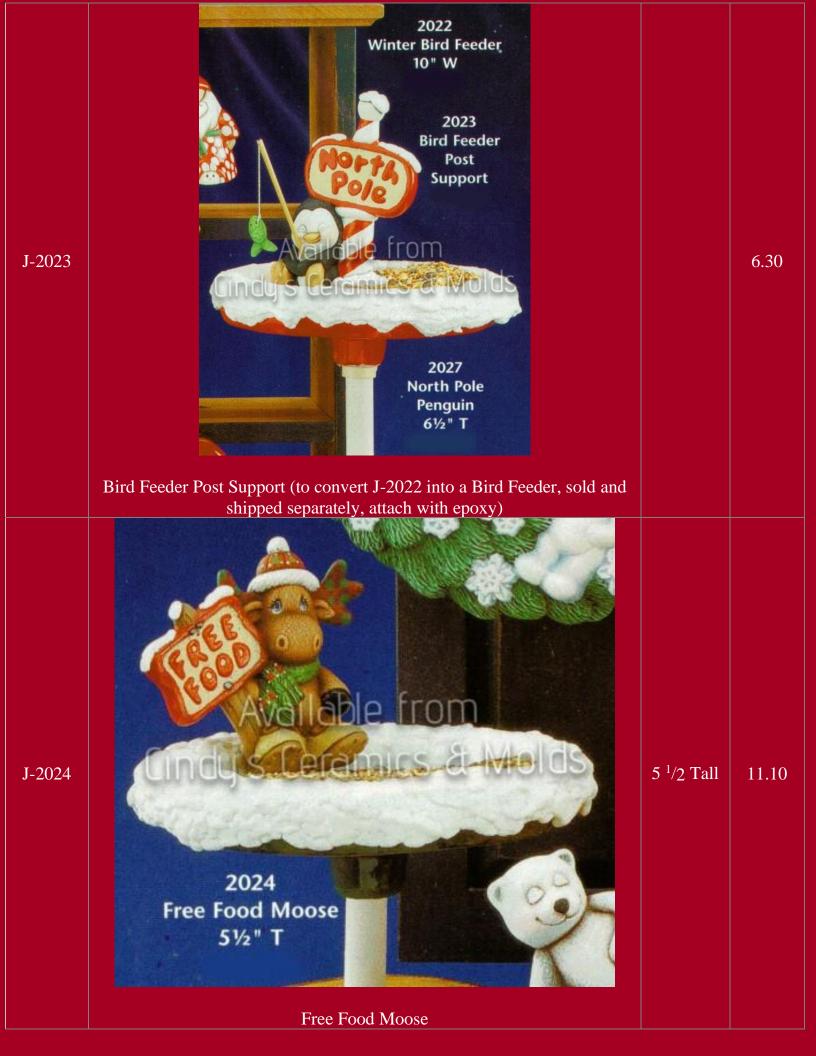

## Christmas

Be sure to check out our other Christmas bisque offerings in the specialized catalogs (Nativities, Angels, Santa's, Villages, and so much more)!!

| *AN-1036 | Lughing Christmas Mouse (Shown above left)               |                        | 3.00      |
|----------|----------------------------------------------------------|------------------------|-----------|
| *AN-1037 | Christmas Mouse Pointing at Stomach (shown above center) |                        | 3.00      |
| A-14     | <image/>                                                 | 4 <sup>1</sup> /2 Long | 7.00 each |