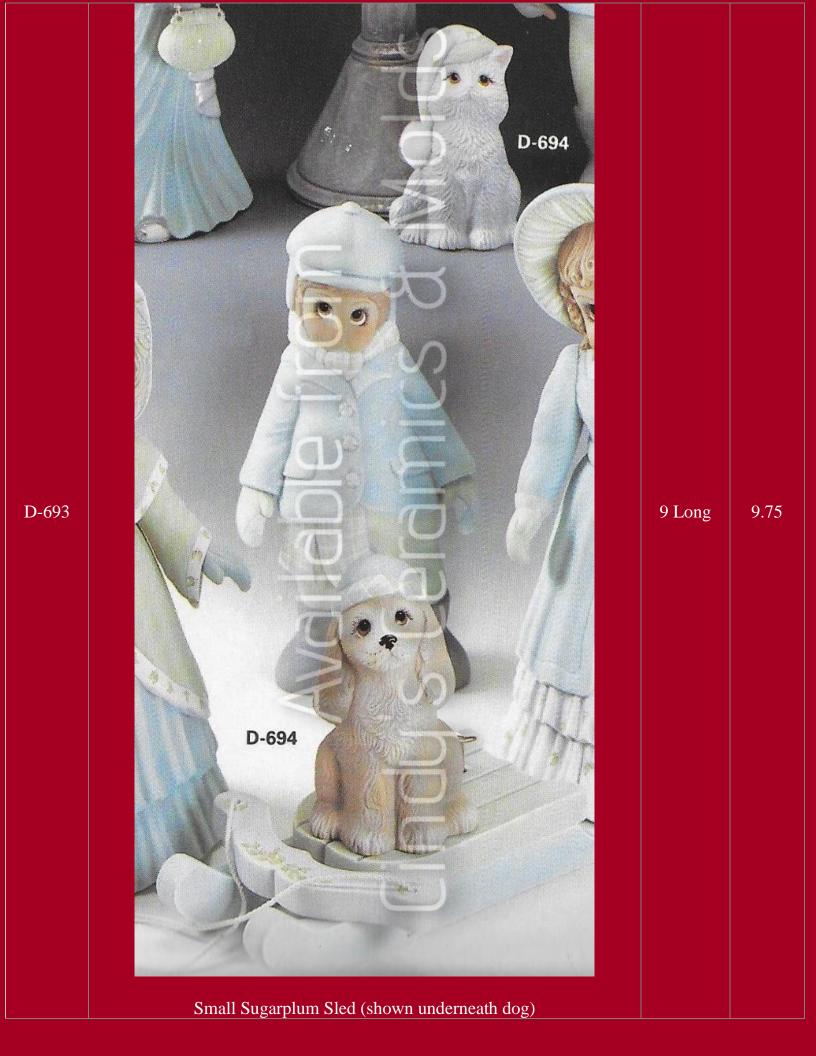

| *D-711 | <image/> | 9 High | 14.00 |
|--------|----------|--------|-------|
| *D-712 | <image/> | 9 High | 14.00 |

| D-804 to<br>820 | <image/>                                                                             |           | 98.40                     |
|-----------------|--------------------------------------------------------------------------------------|-----------|---------------------------|
| D-804           | Round Band Boxes (set of three)                                                      | 1.75 Tall | 7.20 (set)                |
| D-806           | Hexagon Band Boxes (set of three)                                                    | 1.75 Tall | 7.20 (set)                |
| D-814           | "Sweet Tot" Girl with Snowball                                                       | 7 Tall    | 11.20                     |
| D-815           | "Sweet Tot" Girl Waving                                                              | 6 Tall    | 11.20                     |
| D-816           | "Sweet Tot" Boy with Bird                                                            | 7 Tall    | 11.20                     |
| D-817           | "Sweet Tot" Boy Sitting                                                              | 6 Tall    | 11.20                     |
| D-818           | Double Decorated Snow Trees for "Sweet Tot" Snow KidsSet (Base recommended to light) | 9 High    | 15.50                     |
| D-819           | Bird Feeder & Fence Sections (two separate sections shown above)                     | 5 High    | 11.20<br>(per<br>section) |
| D-820           | Eight Baby Birds                                                                     | 1 High    | 6.50 (set)                |
| D-837           | Wiscal Toboggan Base (shown with D-815, D-817, & D838)                               | 14 Long   | 17.60                     |
| D-838           | Dog for Toboggan Base (shown above)                                                  | 3 Tall    | 4.30                      |