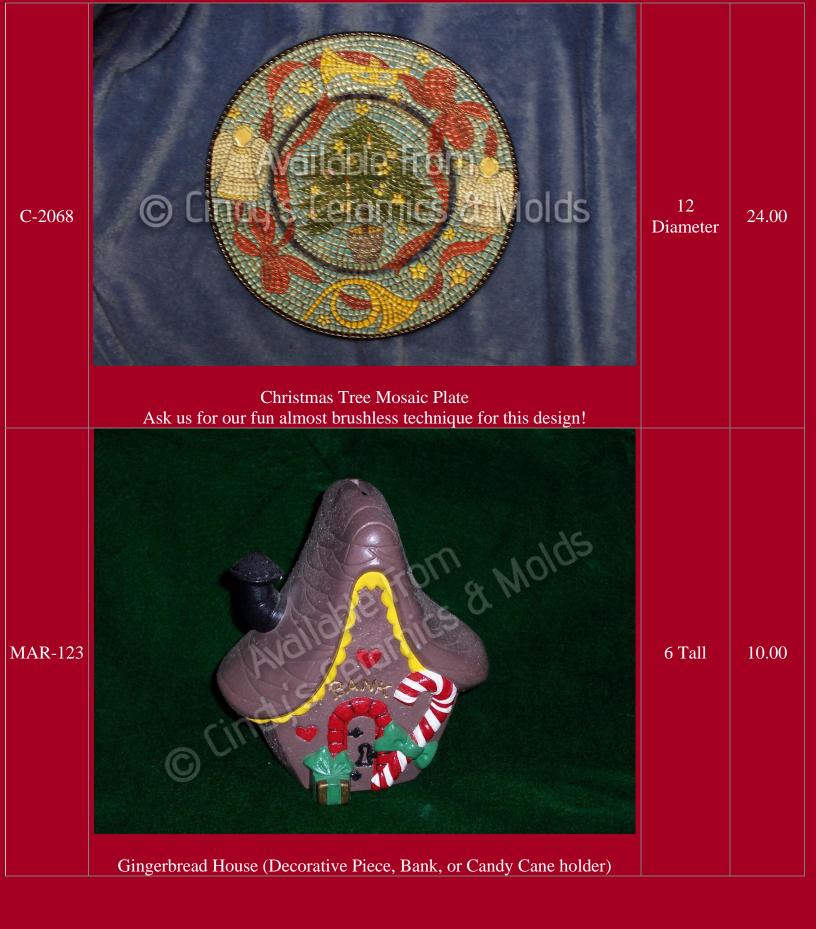

| 3 <sup>1</sup> /2 Tall   | 8.25 (set<br>of two) |
| G-28      | Small Candles     Image: Small Candles <t< td=""><td></td><td>17.50</td></t<> |                          | 17.50                |































| J-4227 &   Alb-1241   9 <sup>1</sup> /4 Tall<br>by 6 <sup>3</sup> /4<br>Wide;<br>Base: 8 <sup>5</sup> /8<br>Diameter<br>by <sup>7</sup> /8 Tall   30.00     Tannenbaum Elf & Base (Base Shown with other figures, sold separately)   9 <sup>1</sup> /4 Tall<br>Base: 8 <sup>5</sup> /8<br>Diameter<br>by <sup>7</sup> /8 Tall   30.00     L4229   (law Magic Inc.   5.75 Tall by 18.90 (starting the sector) | J-4227 | Tannenbaum Elf (lightable with base shown below)                                | 9 <sup>1</sup> /4 Tall<br>by 6 <sup>3</sup> /4<br>Wide               | 23.70                 |
|----------------------------------------------------------------------------------------------------------------------------------------------------------------------------------------------