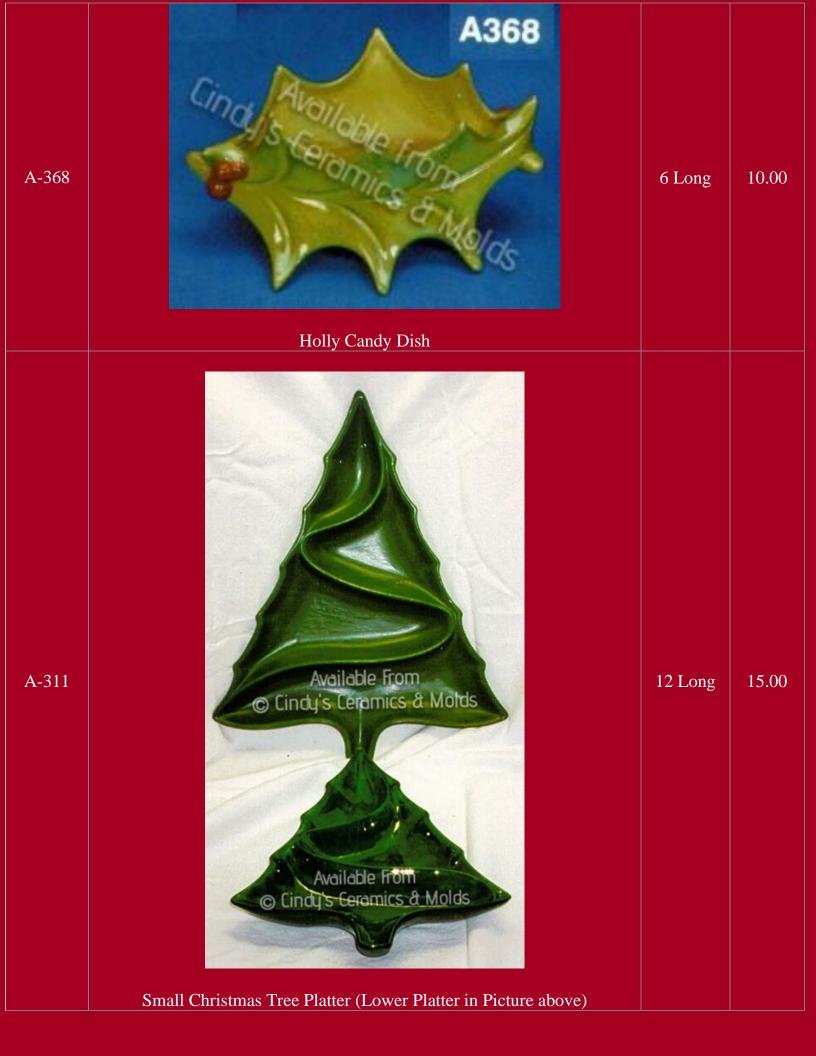

| *DM-<br>203A | M.I.: 6. 6. all Christer Terrer     | 6 <sup>1</sup> /4 Long | 7.20 (set<br>of two)      |
|--------------|-------------------------------------|------------------------|---------------------------|
| DM-321       | Medium & Small Christmas Tree Trays | 4 <sup>1</sup> /2 Tall | 2.25 each                 |
| *DM-<br>361A | Entristmas Nameplates               | 3 <sup>1</sup> /4 Long | 6.00<br>(set of<br>three) |