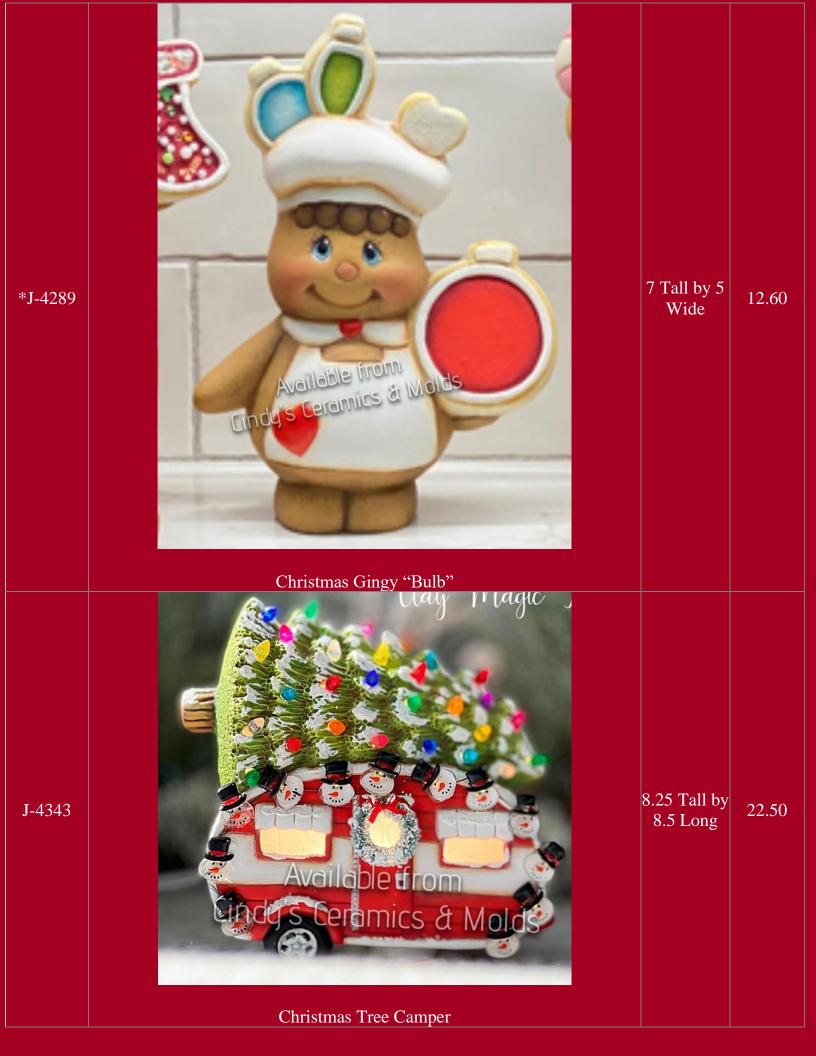

| S-1365/8 | <image/>                                                          |                         | 52.25                   |
|----------|-------------------------------------------------------------------|-------------------------|-------------------------|
| S-1365   | Lighted Christmas Ornament Centerpiece<br>Pine Base (shown above) | 17.75 Long              | 25.00                   |
| S-1365   | Round Holly Ornament (shown above right)                          | 5 Tall                  | 10.00                   |
| S-1367   | Teardrop Ornament (shown above center)                            | 7.5 Tall                | 10.00                   |
| S-1368   | Candy Cane Ornament (shown above left)                            | 5 Tall                  | 10.00                   |
| *J-2364  | Showbird Houses                                                   | 10.5 Long               | 17.40                   |
| J-4285   | <image/> <section-header></section-header>                        | 3.5 Tall by<br>3.5 Wide | 12.90 (set<br>of three) |