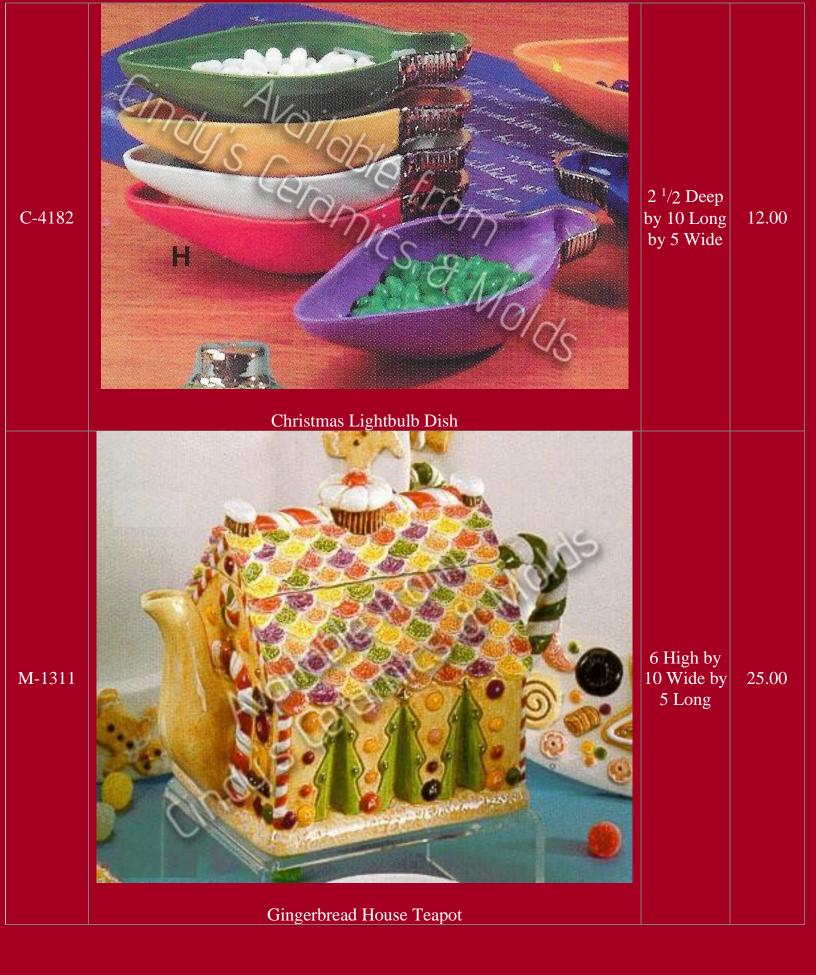

-------------------------------------------------------------------------------------------|---------------------------------------------------------------------------------------------------------------------------|-------|
| J-4230 &<br>Alb-1241 | Available from     Cincles Clean CS & Molds     Lady Tannenbaum Elf & Base     (Base Shown with other figures, sold separately) | 9 <sup>1</sup> /4 Tall<br>by 5 <sup>3</sup> /4<br>Wide;<br>Base: 8 <sup>5</sup> /8<br>Diameter<br>by <sup>7</sup> /8 Tall | 30.00 |
| C-1564               | Tree Hugger Bear     Lightable!                                                                                                 | 9 <sup>1</sup> / <sub>2</sub> Tall                                                                                        | 16.00 |





















| *D-711 | <image/> | 9 High | 14.00 |
|--------|----------|--------|-------|
| *D-712 | <image/> | 9 High | 14.00 |

| D-804 to<br>820 | <image/>                                                                             |           | 98.40                     |
|-----------------|--------------------------------------------------------------------------------------|-----------|---------------------------|
| D-804           | Round Band Boxes (set of three)                                                      | 1.75 Tall | 7.20 (set)                |
| D-806           | Hexagon Band Boxes (set of three)                                                    | 1.75 Tall | 7.20 (set)                |
| D-814           | "Sweet Tot" Girl with Snowball