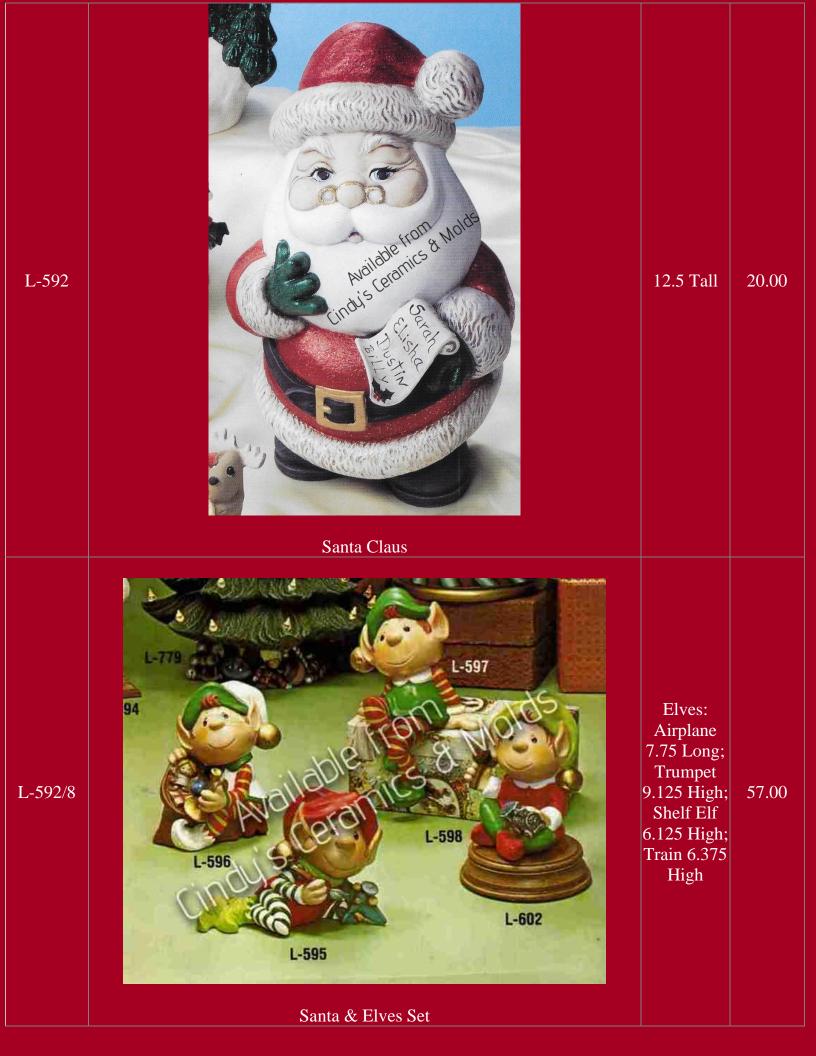

| L-595          |                                                                                                                                                                                                                                                                                                                                                                                                                                                                                                                                                                                                                                                                                                                                                                                                                                                                                                                                                                                                                                                                                                                | 7.75 Long             | 15.00 |
|----------------|----------------------------------------------------------------------------------------------------------------------------------------------------------------------------------------------------------------------------------------------------------------------------------------------------------------------------------------------------------------------------------------------------------------------------------------------------------------------------------------------------------------------------------------------------------------------------------------------------------------------------------------------------------------------------------------------------------------------------------------------------------------------------------------------------------------------------------------------------------------------------------------------------------------------------------------------------------------------------------------------------------------------------------------------------------------------------------------------------------------|-----------------------|-------|
| L-596          | Elf Painting Toy Airplane<br>Elf with Trumpet (see picture above)                                                                                                                                                                                                                                                                                                                                                                                                                                                                                                                                                                                                                                                                                                                                                                                                                                                                                                                                                                                                                                              | 9.125 Tall            | 15.00 |
| L-597          | Elf Shelf Sitter (see picture above)                                                                                                                                                                                                                                                                                                                                                                                                                                                                                                                                                                                                                                                                                                                                                                                                                                                                                                                                                                                                                                                                           | 6.125 High            | 15.00 |
| L-598          | Elf Building Toy Train (see picture above)                                                                                                                                                                                                                                                                                                                                                                                                                                                                                                                                                                                                                                                                                                                                                                                                                                                                                                                                                                                                                                                                     | 6.375 Tall            | 15.00 |
| *L-<br>2229/34 | Bit Dunding Toy Train (see prototion 1000)     Available from     Available from     Optimizer Gradies Gradies & Molds     Optimizer Gradies & Molds     Optimizer Gradies Gradies & Molds     Optimizer Gradies Gradies & Molds     Optimizer Gradies & Molds | 6 Tall by 7<br>Long   | 15.00 |
| *L-<br>2229/37 | Available from   Available from     Indust Ceromics & Molds   2337     Pine Core Lid for Lights   7' L - 9 lbs.     "Silent Night" Starlight with Pinecone Lid                                                                                                                                                                                                                                                                                                                                                                                                                                                                                                                                                                                                                                                                                                                                                                                                                                                                                                                                                 | 6.5 Tall by<br>7 Long | 15.00 |