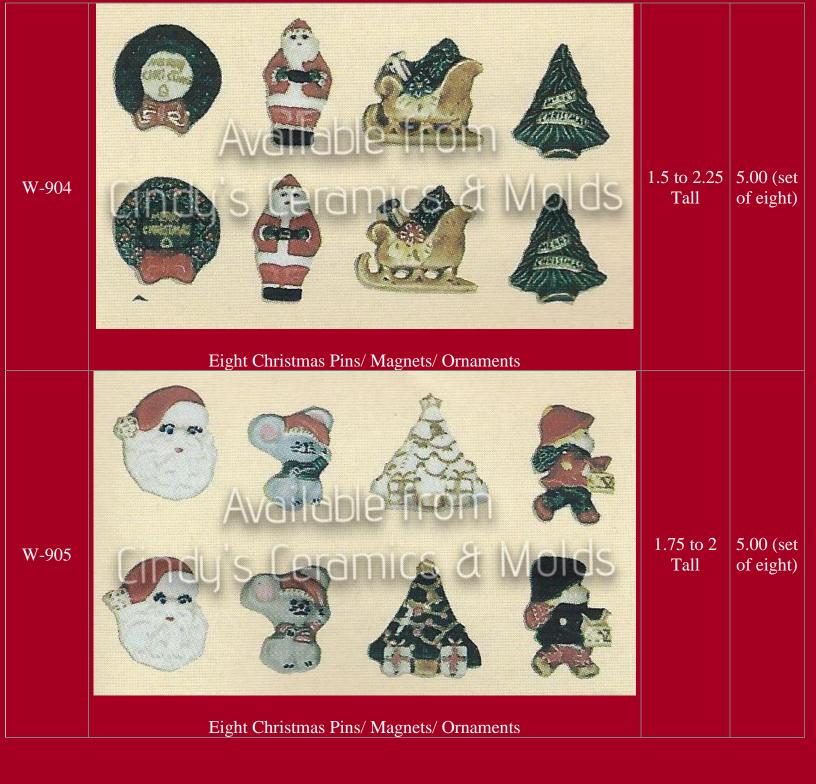

| 5 High by<br>3 Diameter                    | 12.50 |
| RH- 1116 | Image: Sector | 5 Long by<br>4 <sup>1</sup> /2 Tall        | 9.00  |

















| S-1365/8 | <image/>                                                          |                         | 52.25                   |
|----------|-------------------------------------------------------------------|-------------------------|-------------------------|
| S-1365   | Lighted Christmas Ornament Centerpiece<br>Pine Base (shown above) | 17.75 Long              | 25.00                   |
| S-1365   | Round Holly Ornament (shown above right)                          | 5 Tall                  | 10.00                   |
| S-1367   | Teardrop Ornament (shown above center)                            | 7.5 Tall                | 10.00                   |
| S-1368   | Candy Cane Ornament (shown above left)                            | 5 Tall                  | 10.00