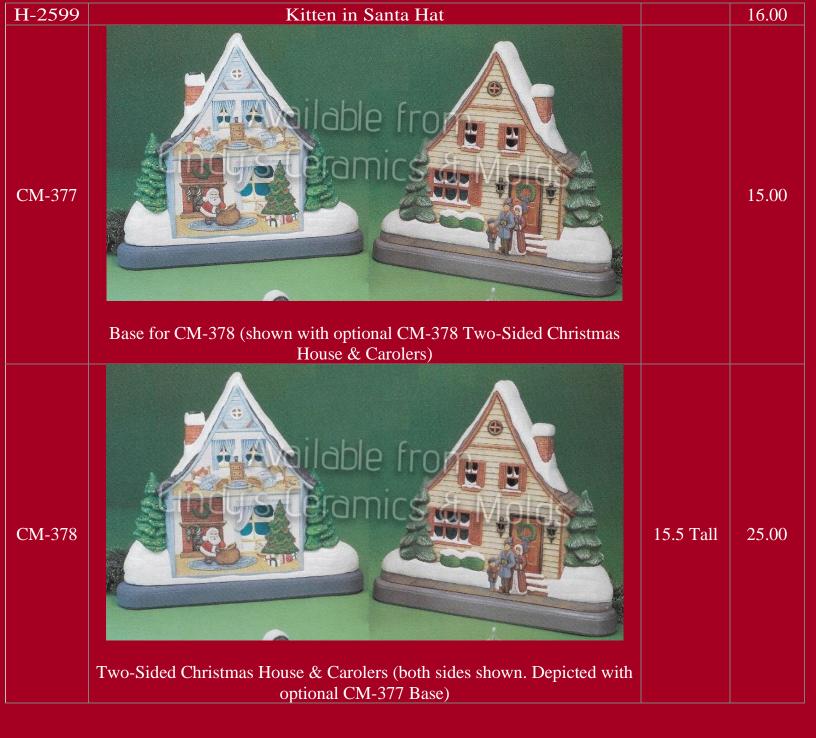

| 5 High by<br>3 Diameter                    | 12.50 |
| RH- 1116 | Image: Sector | 5 Long by<br>4 <sup>1</sup> /2 Tall        | 9.00  |

















| S-1365/8 | <image/>                                                          |                         | 52.25                   |
|----------|-------------------------------------------------------------------|-------------------------|-------------------------|
| S-1365   | Lighted Christmas Ornament Centerpiece<br>Pine Base (shown above) | 17.75 Long              | 25.00                   |
| S-1365   | Round Holly Ornament (shown above right)                          | 5 Tall                  | 10.00                   |
| S-1367   | Teardrop Ornament (shown above center)                            | 7.5 Tall                | 10.00                   |
| S-1368   | Candy Cane Ornament (shown above left)                            | 5 Tall                  | 10.00