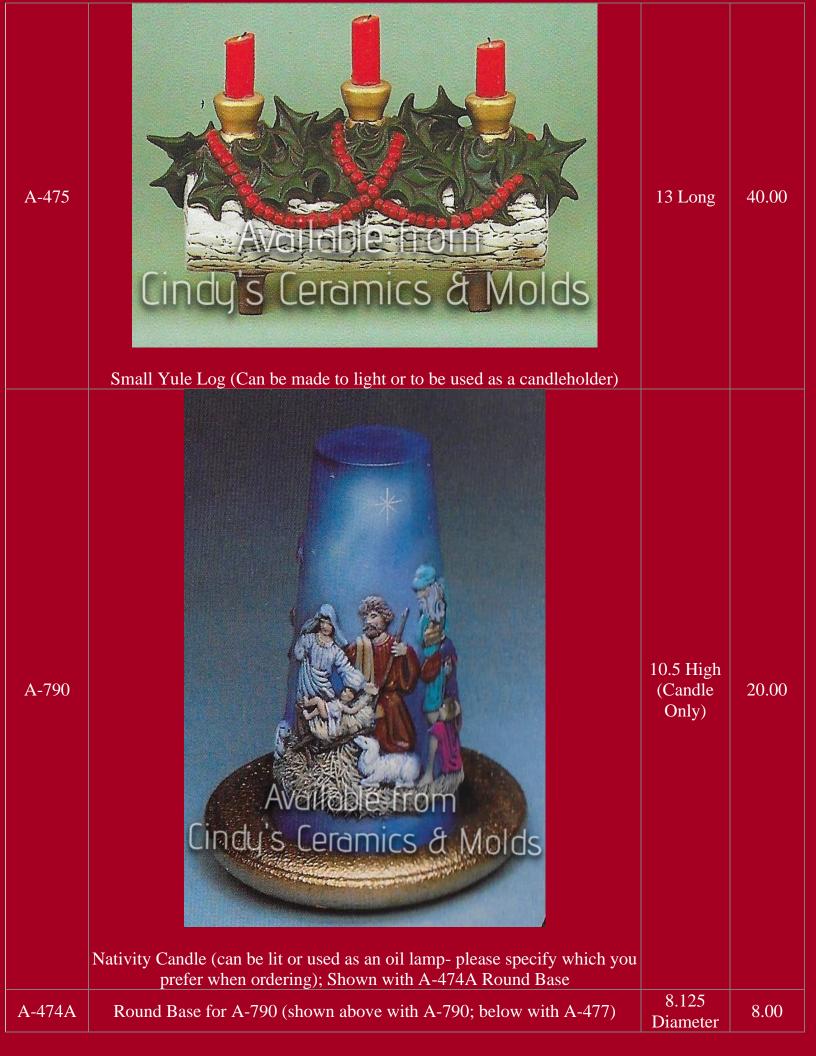

| GM-526             | <image/> <image/>                                                                                                | 2 Tall                                                                       | 7.50 (set<br>of five) |
|--------------------|------------------------------------------------------------------------------------------------------------------|------------------------------------------------------------------------------|-----------------------|
| GM-564             | Voel Candleholder (see picture above; metal candleholder NOT always available- please enquire prior to ordering) |                                                                              | 5.40                  |
| I-789, 791,<br>809 | Bethehmen Scene Lantern                                                                                          | Base: 6<br>Wide Lid: 5<br>Wide<br>Lantern: 5<br>Tall by 4<br>1/2<br>Diameter | 26.25                 |