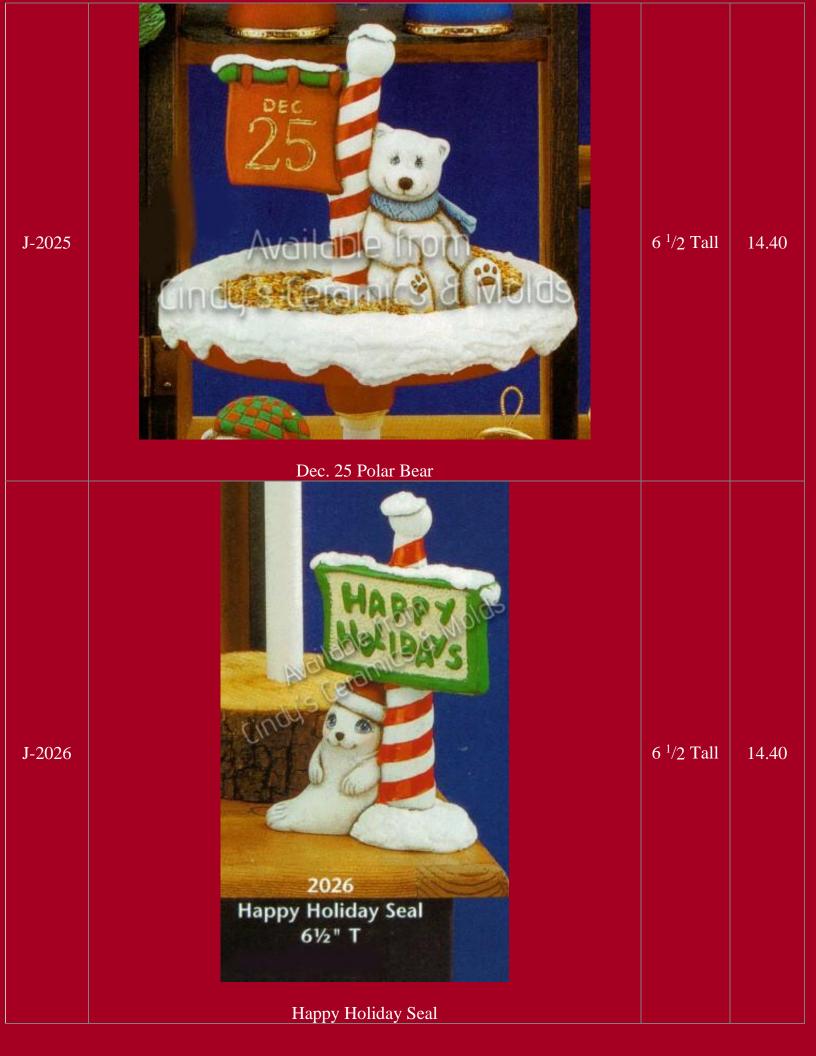

## Christmas

Be sure to check out our other Christmas bisque offerings in the specialized catalogs (Nativities, Angels, Santa's, Villages, and so much more)!!

| *AN-1036 | Lughing Christmas Mouse (Shown above left)               |                        | 3.00      |
|----------|----------------------------------------------------------|------------------------|-----------|
| *AN-1037 | Christmas Mouse Pointing at Stomach (shown above center) |                        | 3.00      |
| A-14     | <image/>                                                 | 4 <sup>1</sup> /2 Long | 7.00 each |