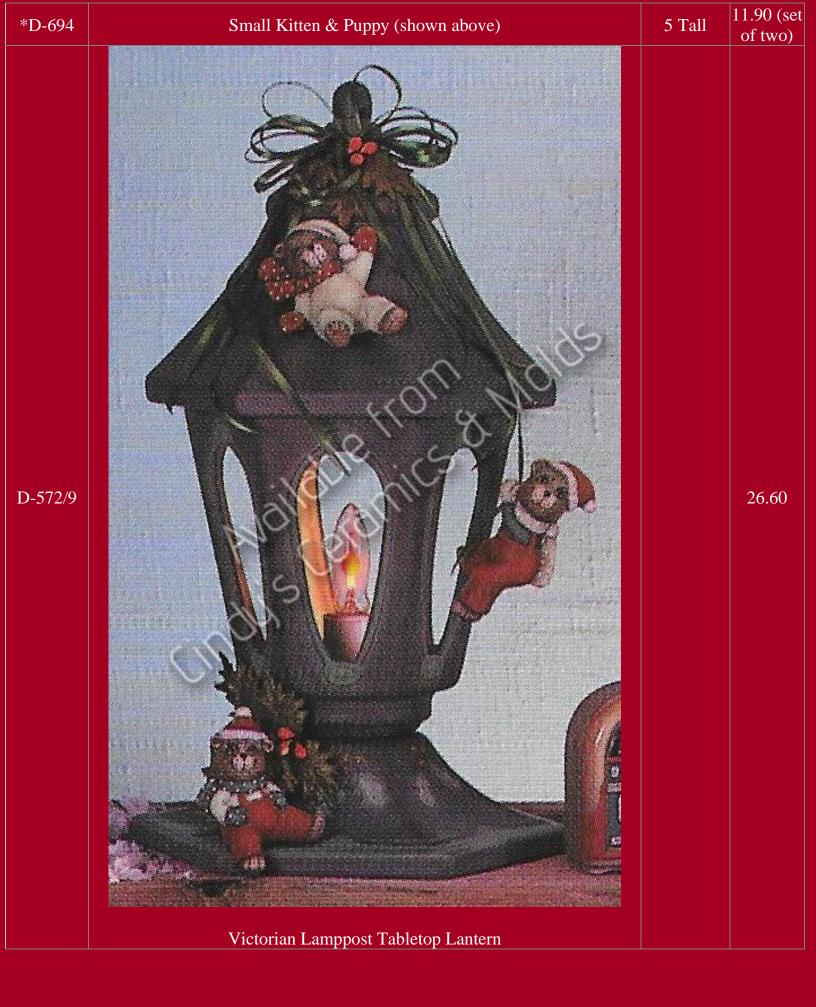

| D-1036 | Christmas Rug Base for Dancing Christmas Morning "Sweet Tots" | 6.5 Tall               | 5.80  |
|--------|---------------------------------------------------------------|------------------------|-------|
| D-1128 | "Sweet Tot" Boy with Stocking                                 | 6 <sup>1</sup> /2 Tall | 10.10 |
| D-1129 | "Sweet Tot" Girl with Kitten                                  | 7 Tall                 | 10.10 |
| D-1130 | "Sweet Tot" Boy with Stickhorse                               | 7 Tall                 | 10.10 |
| D-1131 | "Sweet Tot" Girl with Package                                 | 6 <sup>1</sup> /2 Tall | 10.10 |
| D-1132 | Dancing Christmas Morning "Sweet Tots" (shown above)          | 8 High                 | 22.00 |
|        | Datening Christinas Morning Sweet Tots (silowil above)        | -o mgn                 | 22.00 |