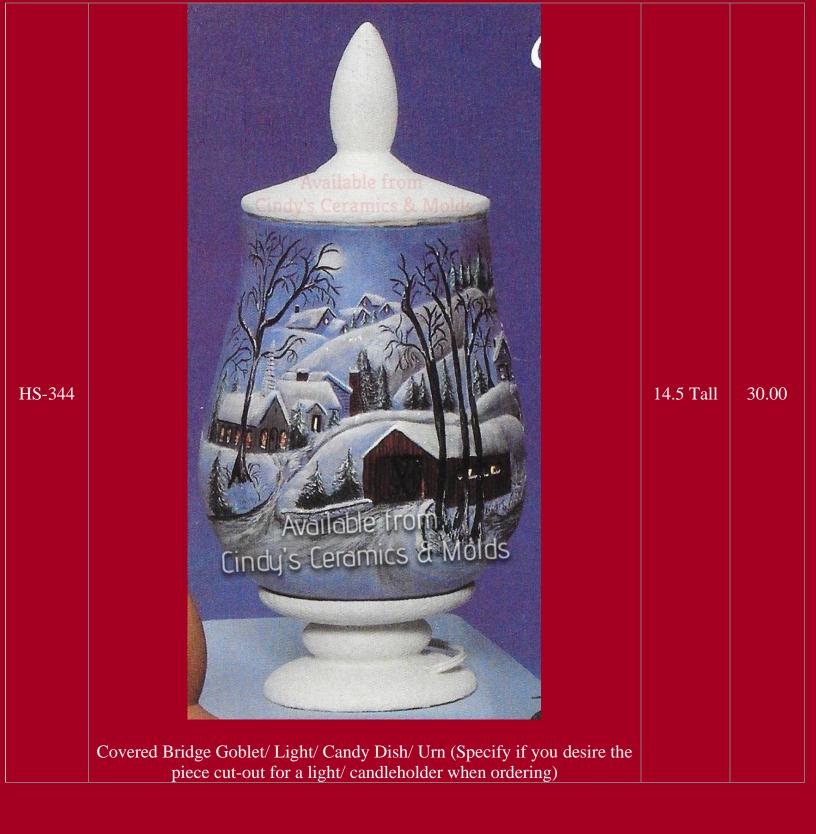

| 3 by 2.5<br>and 6 by 2 | 14.00                  |

| Sh-1497   3 High   6.00     Sh-1497   3 High   6.00         | Alb-1259 | <image/> <image/>                          | 3.375 High<br>by 5.25<br>Wide | 7.00 |
|-------------------------------------------------------------|----------|--------------------------------------------|-------------------------------|------|
| 3 High &                                                    | Sh-1497  | Available from<br>Lindy's Ceramics & Molds | 3 High                        | 6.00 |
| Sh-1498 Snow Baby & Ice Blocks (above center) 4.5 Long 6.00 | Sh-1498  | Snow Baby & Ice Blocks (above center)      | 3 High &                      | 6.00 |









| *J-4180 | Ginger" Gingy with Bird                                           | 6.75 Tall by<br>4.75 Wide | 12.60 |
|---------|-------------------------------------------------------------------|---------------------------|-------|
| *J-4181 | "Nutmeg" Gingy with Tree (shown in various decorating techniques) | 6.25 Tall by<br>5.25 Wide | 12.60 |





| P-236   I5.5 High   30.00     The Legend of the Christmas Rose? Ornament (Obverse and Reverse sides)   I5.5 High   30.00     The Legend of the Christmas Rose? Ornament (Obverse and Reverse sides)   Image: Christmas Rose? Ornament (Obverse and Reverse sides)   Image: Christmas Rose? Ornament (Obverse and Reverse sides)     P-240   Koroll Base for P-236   3.25 High   8.00 | EZ-19 | Two Christmas Mice (can be made as ornaments)