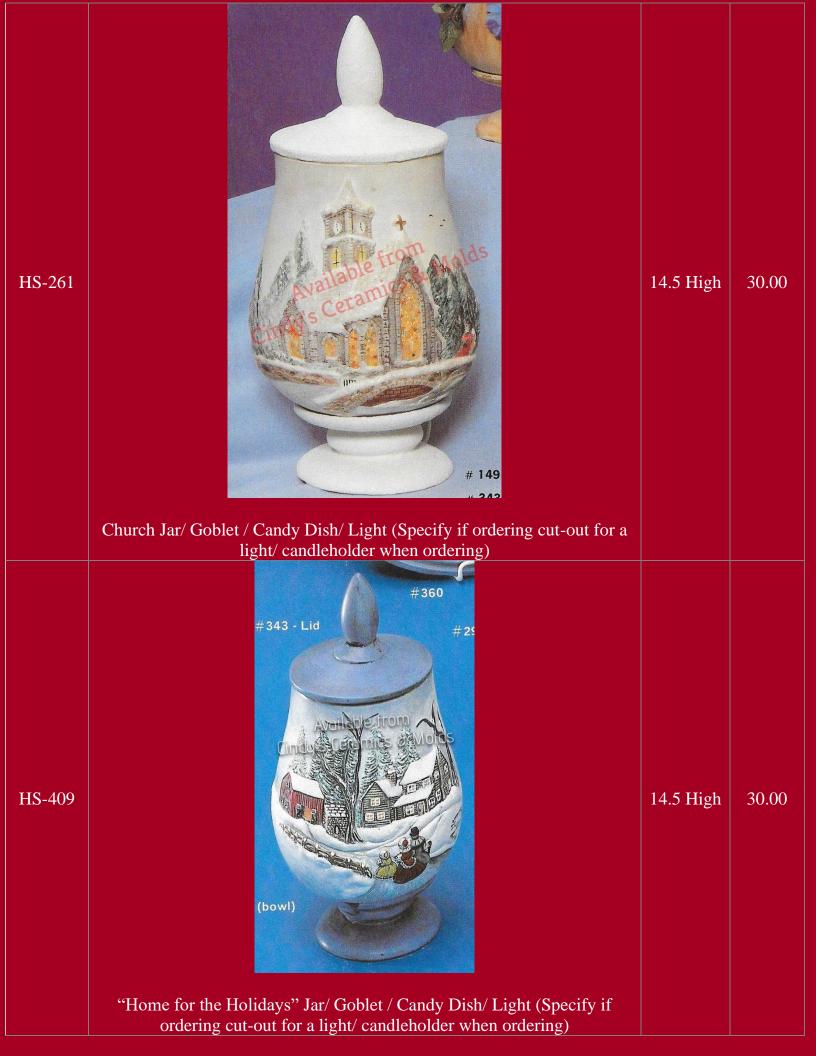

| 5 High by<br>3 Diameter                    | 12.50 |
| RH- 1116 | Image: Sector | 5 Long by<br>4 <sup>1</sup> /2 Tall        | 9.00  |

















| S-1365/8 | <image/>                                                          |                         | 52.25                   |
|----------|-------------------------------------------------------------------|-------------------------|-------------------------|
| S-1365   | Lighted Christmas Ornament Centerpiece<br>Pine Base (shown above) | 17.75 Long              | 25.00                   |
| S-1365   | Round Holly Ornament (shown above right)                          | 5 Tall                  | 10.00                   |
| S-1367   | Teardrop Ornament (shown above center)                            | 7.5 Tall                | 10.00                   |
| S-1368   | Candy Cane Ornament (shown above left)                            | 5 Tall                  | 10.00                   |