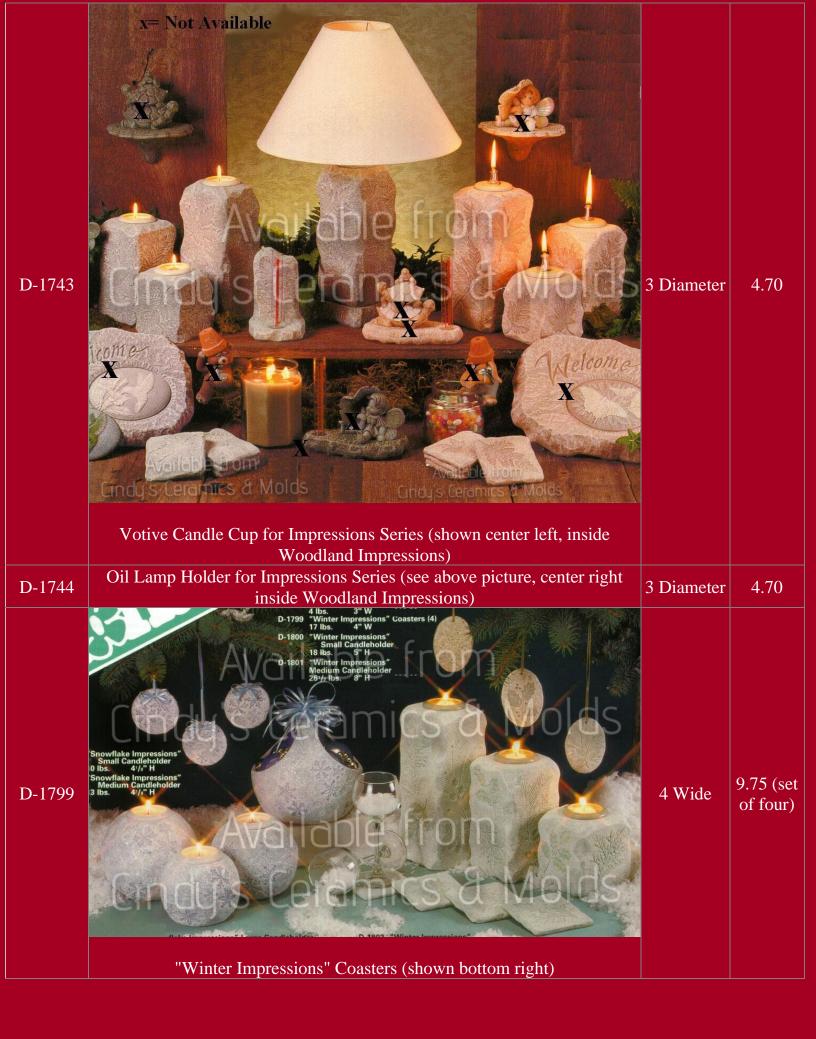

| D-1800 | "Winter Impressions" Small Candleholder (shown center right); Uses D-<br>1743 or D-1744, sold separately           | 5 High                 | 13.00 |
|--------|--------------------------------------------------------------------------------------------------------------------|------------------------|-------|
| D-1804 | Small "Snowflake Impressions" Candleholder (Uses D-1743 or D-1744, sold separately) see prior picture: center left | 4 <sup>1</sup> /8 Tall | 9.00  |
| D-1812 | "Snowflake Impressions" Basket (see prior picture, center)                                                         | 8 High                 | 21.25 |
| D-1821 | Bildwindle impossions Dasker (see prior potare, conter)                                                            | 8 <sup>1</sup> /2 Wide | 11.20 |

| D-1861,<br>1893                     | "Snowflake Impressions" Candle Shade & Base (Candle Jar NOT Included)                         | 7 <sup>1</sup> /2<br>Diameter | 7.20  |
|-------------------------------------|-----------------------------------------------------------------------------------------------|-------------------------------|-------|
| D-<br>1954/2225,<br>2011 to<br>2022 | Reindeer "Sweet Tot" Set (Set includes two Different D-2013's looking in opposite directions) |                               | 65.50 |
| D-1954                              | "Welcome" Rock Base (Option #1)                                                               | 6 Wide                        | 9.75  |