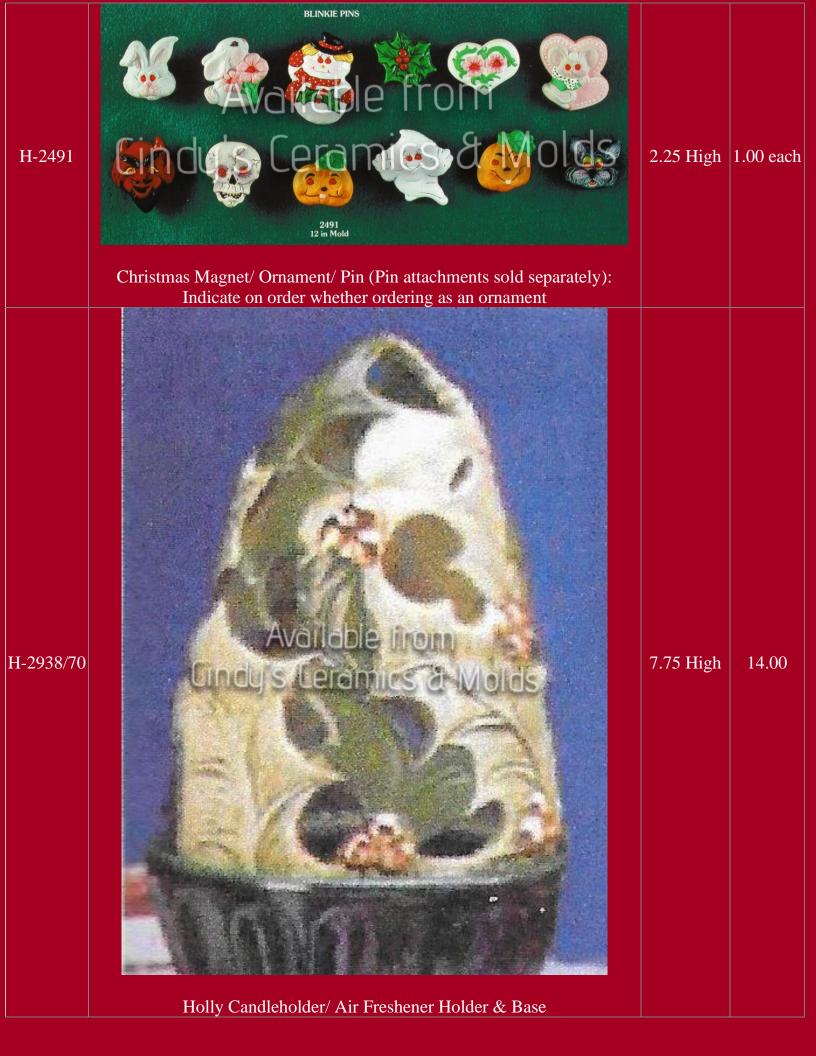

| 6.5 Tall by<br>7 Long | 15.00 |

















































| *ES-1117<br>SK-294 | <image/> <image/> <section-header></section-header> |                         | 9.00<br>Set of<br>three<br>5.00 |
|--------------------|-----------------------------------------------------|-------------------------|---------------------------------|
| SK-294             | Santa Bootie                                        |                         | 5.00                            |
| TBM-129            | Fire Candleholder (shown beneath candle)            | 2 High by<br>4 Diameter | 7.70                            |

| TBM-162  | <image/> <image/>