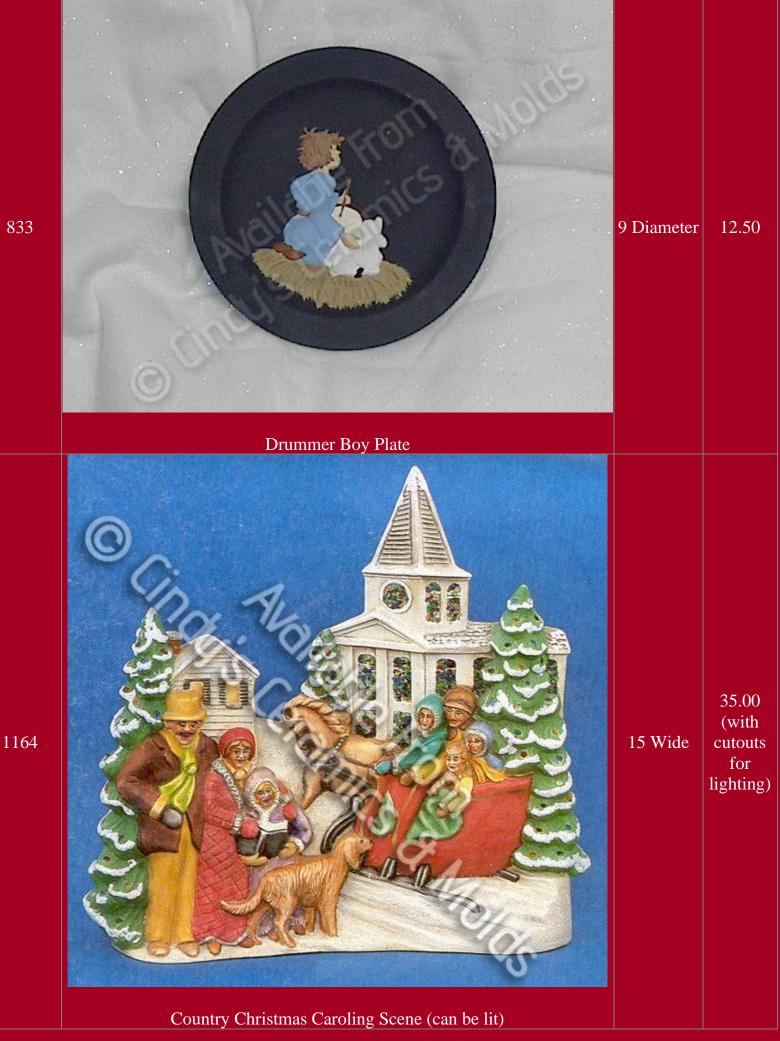

| 3 <sup>1</sup> /2 Tall   | 8.25 (set<br>of two) |
| G-28      | Small Candles     Image: Small Candles <t< td=""><td></td><td>17.50</td></t<> |                          | 17.50                |































| J-4227 &   Alb-1241   9 <sup>1</sup> /4 Tall<br>by 6 <sup>3</sup> /4<br>Wide;<br>Base: 8 <sup>5</sup> /8<br>Diameter<br>by <sup>7</sup> /8 Tall   30.00     Tannenbaum Elf & Base (Base Shown with other figures, sold separately)   9 <sup>1</sup> /4 Tall<br>Base: 8 <sup>5</sup> /8<br>Diameter<br>by <sup>7</sup> /8 Tall   30.00     L4229   (law Magic Inc.   5.75 Tall by 18.90 (starting the sector) | J-4227 | Tannenbaum Elf (lightable with base shown below)                                | 9 <sup>1</sup> /4 Tall<br>by 6 <sup>3</sup> /4<br>Wide               | 23.70                 |
|--------------------------------------------------------------------------------------------------------------------------------------------------------------------------------------------