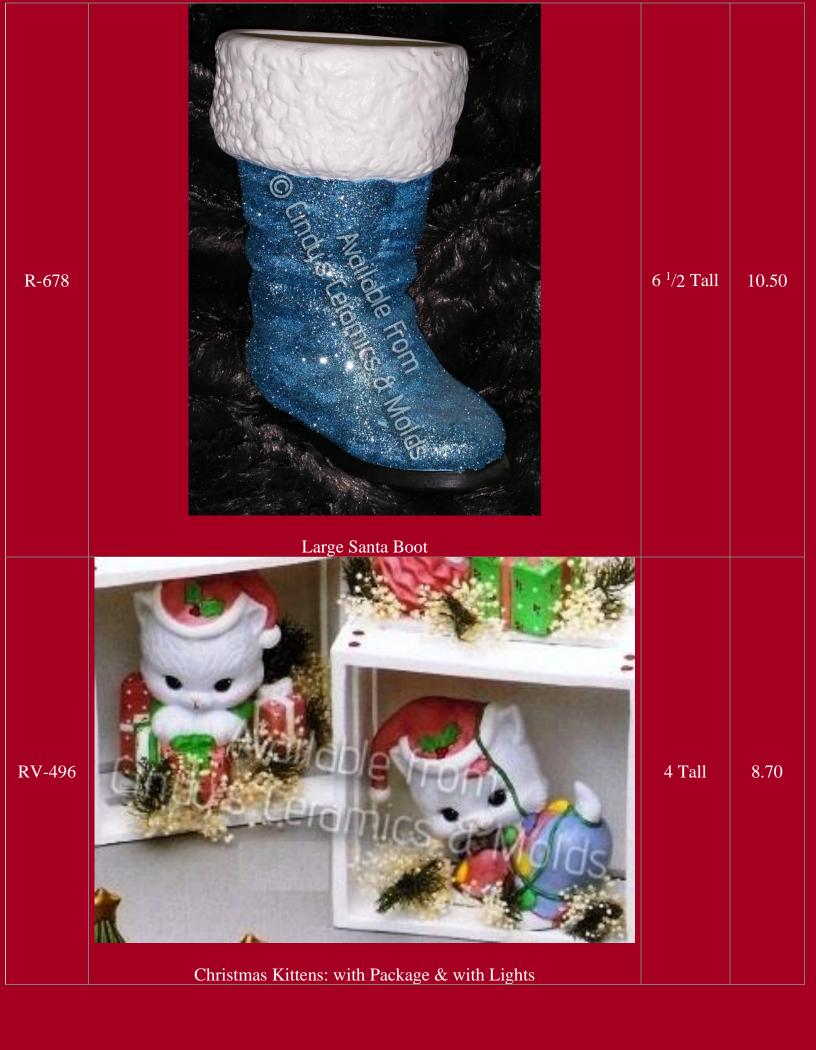

| 6.5 Tall by<br>7 Long | 15.00 |

















































| *ES-1117<br>SK-294 | <image/> <image/> <section-header></section-header> |                         | 9.00<br>Set of<br>three<br>5.00 |
|--------------------|-----------------------------------------------------|-------------------------|---------------------------------|
| SK-294             | Santa Bootie                                        |                         | 5.00                            |
| TBM-129            | Fire Candleholder (shown beneath candle)            | 2 High by<br>4 Diameter | 7.70                            |

| TBM-162  | <image/> <image/>