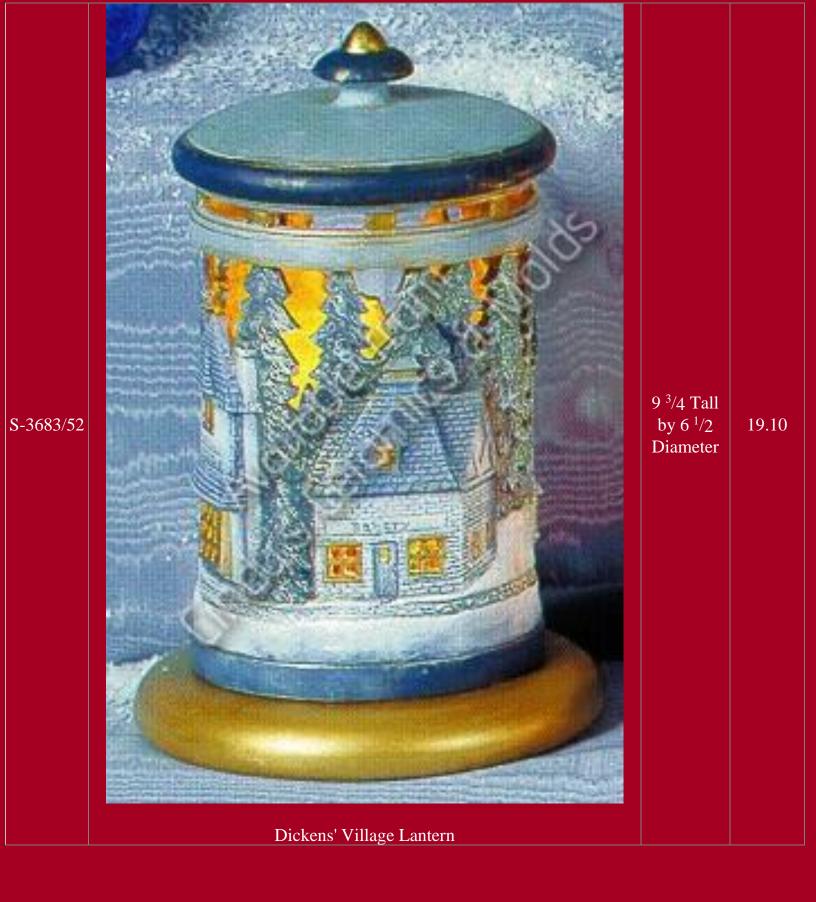

| 6.5 Tall by<br>7 Long | 15.00 |

















































| *ES-1117<br>SK-294 | <image/> <image/> <section-header></section-header> |                         | 9.00<br>Set of<br>three<br>5.00 |
|--------------------|-----------------------------------------------------|-------------------------|---------------------------------|
| SK-294             | Santa Bootie                                        |                         | 5.00                            |
| TBM-129            | Fire Candleholder (shown beneath candle)            | 2 High by<br>4 Diameter | 7.70                            |

| TBM-162  | <image/> <image/>