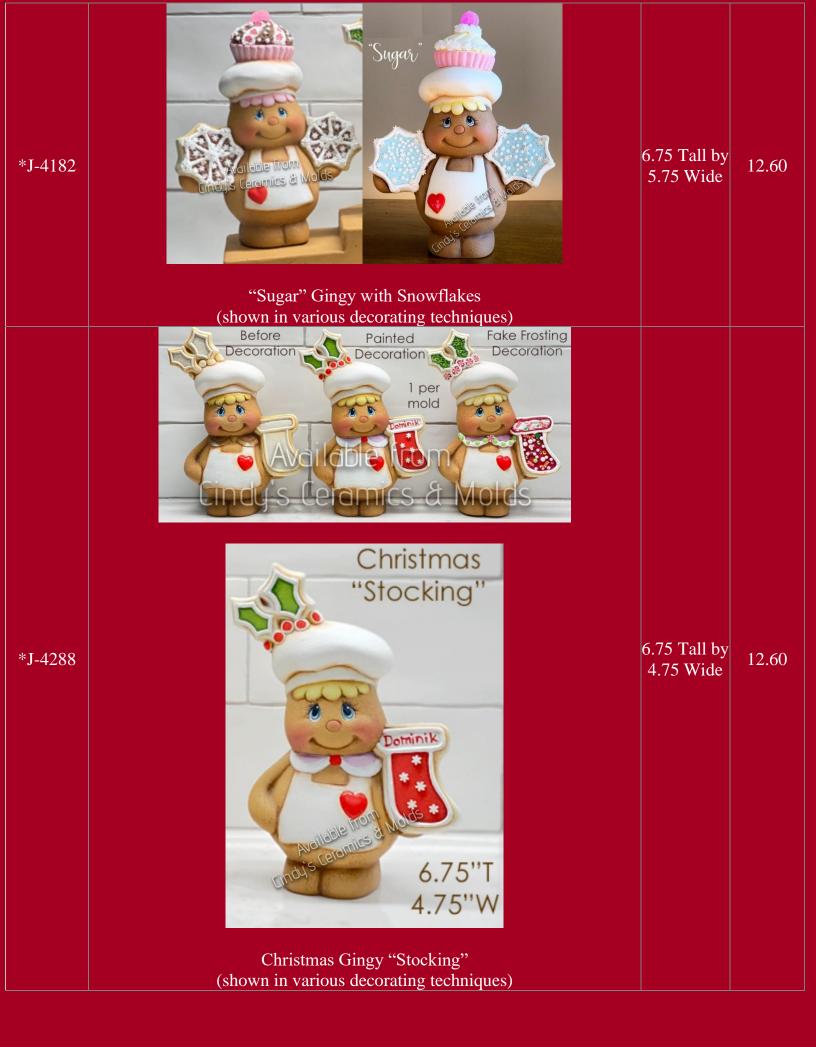

---------------------------|----------|--------------------------------------------|-------------------------------|------|
| 3 High &                                                    | Sh-1497  | Available from<br>Lindy's Ceramics & Molds | 3 High                        | 6.00 |
| Sh-1498 Snow Baby & Ice Blocks (above center) 4.5 Long 6.00 | Sh-1498  | Snow Baby & Ice Blocks (above center)      | 3 High &                      | 6.00 |









| *J-4180 | Ginger" Gingy with Bird                                           | 6.75 Tall by<br>4.75 Wide | 12.60 |
|---------|-------------------------------------------------------------------|---------------------------|-------|
| *J-4181 | "Nutmeg" Gingy with Tree (shown in various decorating techniques) | 6.25 Tall by<br>5.25 Wide | 12.60 |





| P-236   I5.5 High   30.00     The Legend of the Christmas Rose? Ornament (Obverse and Reverse sides)   I5.5 High   30.00     The Legend of the Christmas Rose? Ornament (Obverse and Reverse sides)   Image: Christmas Rose? Ornament (Obverse and Reverse sides)   Image: Christmas Rose? Ornament (Obverse and Reverse sides)     P-240   Koroll Base for P-236   3.25 High   8.00 | EZ-19 | Two Christmas Mice (can be made as ornaments)                                                                                                       | 4.00 |
|-------------------------------------------------------------------------------------------------------------------------------------------------------------------------------------------------------------------------------------------------------------