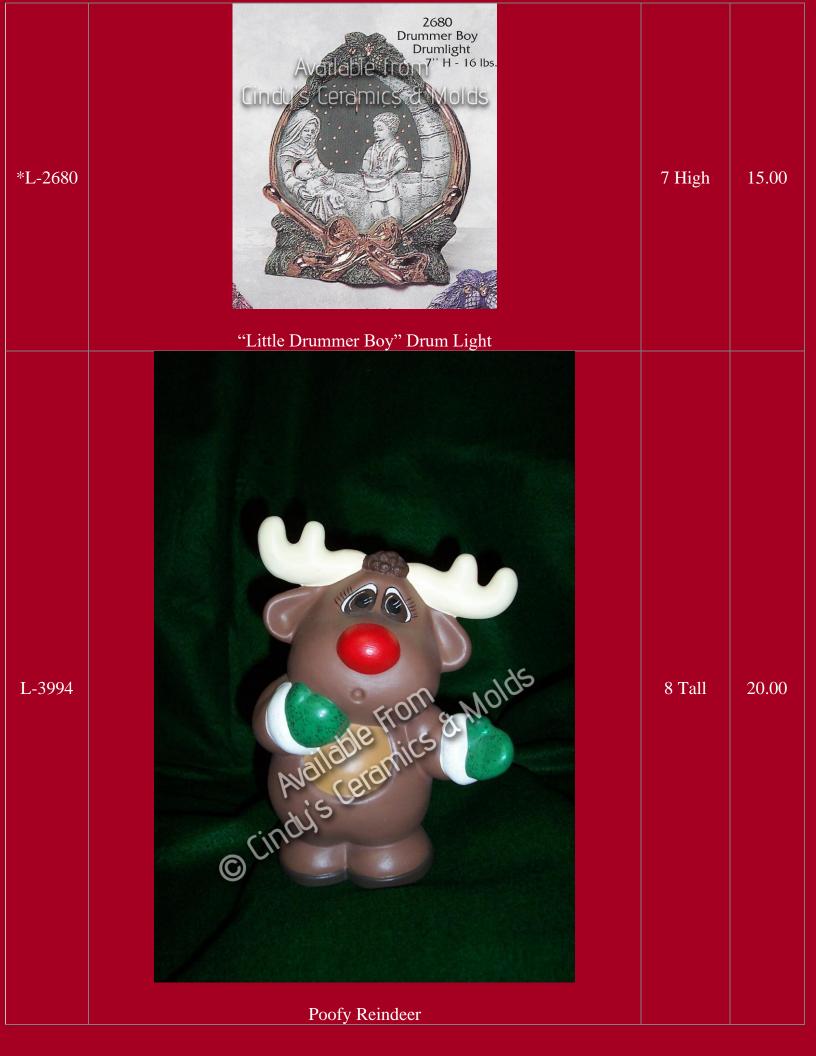

| L-595          |                                                                                                                                                                                                                                                                                                                                                                                                                                                                                                                                                                                                                                                                                                                                                                                                                                                                                                                                                                                                                                                                                                                | 7.75 Long             | 15.00 |
|----------------|----------------------------------------------------------------------------------------------------------------------------------------------------------------------------------------------------------------------------------------------------------------------------------------------------------------------------------------------------------------------------------------------------------------------------------------------------------------------------------------------------------------------------------------------------------------------------------------------------------------------------------------------------------------------------------------------------------------------------------------------------------------------------------------------------------------------------------------------------------------------------------------------------------------------------------------------------------------------------------------------------------------------------------------------------------------------------------------------------------------|-----------------------|-------|
| L-596          | Elf Painting Toy Airplane<br>Elf with Trumpet (see picture above)                                                                                                                                                                                                                                                                                                                                                                                                                                                                                                                                                                                                                                                                                                                                                                                                                                                                                                                                                                                                                                              | 9.125 Tall            | 15.00 |
| L-597          | Elf Shelf Sitter (see picture above)                                                                                                                                                                                                                                                                                                                                                                                                                                                                                                                                                                                                                                                                                                                                                                                                                                                                                                                                                                                                                                                                           | 6.125 High            | 15.00 |
| L-598          | Elf Building Toy Train (see picture above)                                                                                                                                                                                                                                                                                                                                                                                                                                                                                                                                                                                                                                                                                                                                                                                                                                                                                                                                                                                                                                                                     | 6.375 Tall            | 15.00 |
| *L-<br>2229/34 | Bit Dunding Toy Train (see prototion 1000)     Available from     Available from     Optimizer Gradies Gradies & Molds     Optimizer Gradies & Molds     Optimizer Gradies Gradies & Molds     Optimizer Gradies Gradies & Molds     Optimizer Gradies & Molds | 6 Tall by 7<br>Long   | 15.00 |
| *L-<br>2229/37 | Available from   Available from     Indust Ceromics & Molds   2337     Pine Core Lid for Lights   7' L - 9 lbs.     "Silent Night" Starlight with Pinecone Lid                                                                                                                                                                                                                                                                                                                                                                                                                                                                                                                                                                                                                                                                                                                                                                                                                                                                                                                                                 | 6.5 Tall by<br>7 Long | 15.00 |