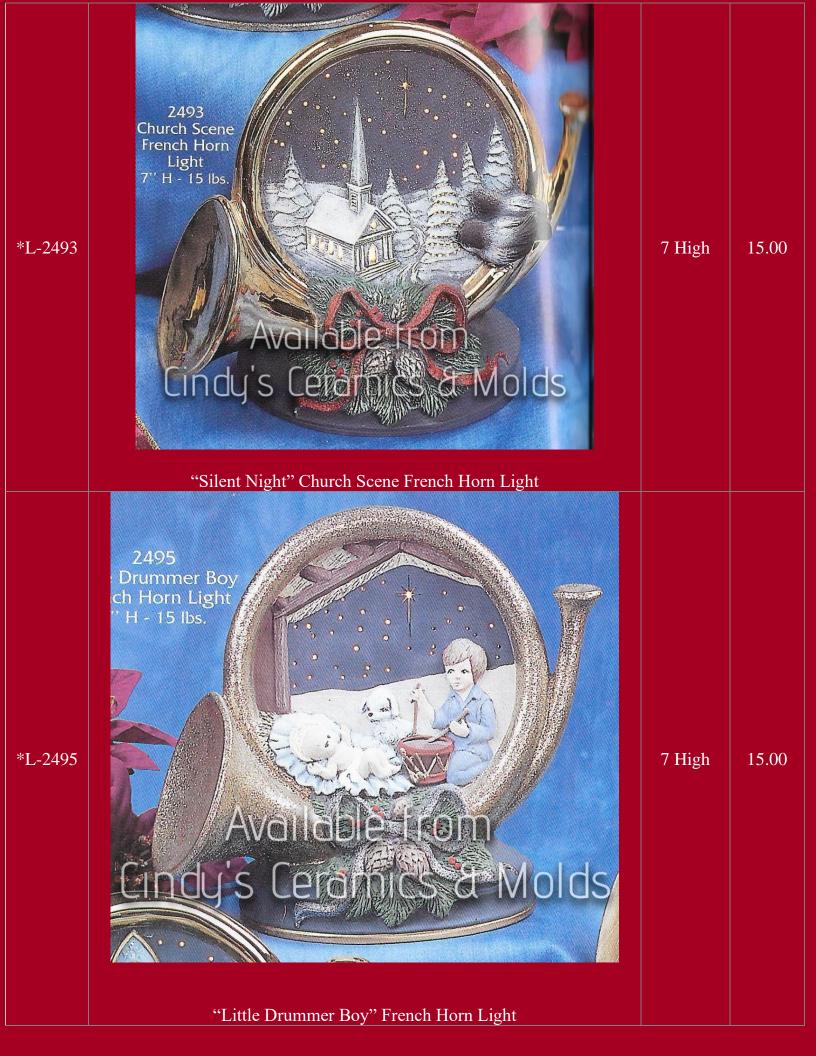

| L-595          |                                                                                                                                                                                                                                                                                                                                                                                                                                                                                                                                                                                                                                                                                                                                                                                                                                                                                                                                                                                                                                                                                                                | 7.75 Long             | 15.00 |
|----------------|----------------------------------------------------------------------------------------------------------------------------------------------------------------------------------------------------------------------------------------------------------------------------------------------------------------------------------------------------------------------------------------------------------------------------------------------------------------------------------------------------------------------------------------------------------------------------------------------------------------------------------------------------------------------------------------------------------------------------------------------------------------------------------------------------------------------------------------------------------------------------------------------------------------------------------------------------------------------------------------------------------------------------------------------------------------------------------------------------------------|-----------------------|-------|
| L-596          | Elf Painting Toy Airplane<br>Elf with Trumpet (see picture above)                                                                                                                                                                                                                                                                                                                                                                                                                                                                                                                                                                                                                                                                                                                                                                                                                                                                                                                                                                                                                                              | 9.125 Tall            | 15.00 |
| L-597          | Elf Shelf Sitter (see picture above)                                                                                                                                                                                                                                                                                                                                                                                                                                                                                                                                                                                                                                                                                                                                                                                                                                                                                                                                                                                                                                                                           | 6.125 High            | 15.00 |
| L-598          | Elf Building Toy Train (see picture above)                                                                                                                                                                                                                                                                                                                                                                                                                                                                                                                                                                                                                                                                                                                                                                                                                                                                                                                                                                                                                                                                     | 6.375 Tall            | 15.00 |
| *L-<br>2229/34 | Bit Dunding Toy Train (see prototion 1000)     Available from     Available from     Optimizer Gradies Gradies & Molds     Optimizer Gradies & Molds     Optimizer Gradies Gradies & Molds     Optimizer Gradies Gradies & Molds     Optimizer Gradies & Molds | 6 Tall by 7<br>Long   | 15.00 |
| *L-<br>2229/37 | Available from   Available from     Indust Ceromics & Molds   2337     Pine Core Lid for Lights   7' L - 9 lbs.     "Silent Night" Starlight with Pinecone Lid                                                                                                                                                                                                                                                                                                                                                                                                                                                                                                                                                                                                                                                                                                                                                                                                                                                                                                                                                 | 6.5 Tall by<br>7 Long | 15.00 |