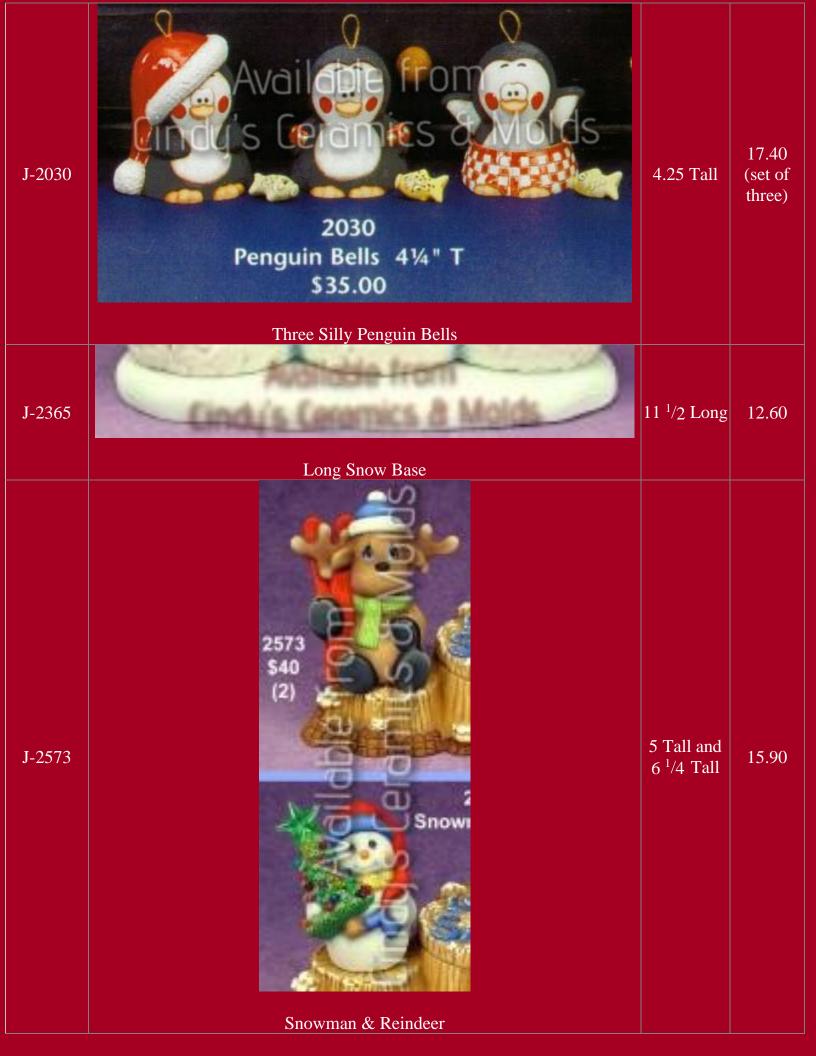

| 3 <sup>1</sup> /2 Tall   | 8.25 (set<br>of two) |
| G-28      | Small Candles     Image: Small Candles <t< td=""><td></td><td>17.50</td></t<> |                          | 17.50                |































| J-4227 &   Alb-1241   9 <sup>1</sup> /4 Tall<br>by 6 <sup>3</sup> /4<br>Wide;<br>Base: 8 <sup>5</sup> /8<br>Diameter<br>by <sup>7</sup> /8 Tall   30.00     Tannenbaum Elf & Base (Base Shown with other figures, sold separately)   9 <sup>1</sup> /4 Tall<br>Base: 8 <sup>5</sup> /8<br>Diameter<br>by <sup>7</sup> /8 Tall   30.00     L4229   (law Magic Inc.   5.75 Tall by 18.90 (starting the sector) | J-4227 | Tannenbaum Elf (lightable with base shown below)                                | 9 <sup>1</sup> /4 Tall<br>by 6 <sup>3</sup> /4<br>Wide               | 23.70                 |
|--------------------------------------------------------------------------------------------------------------------------------------------------------------------------------------------------------------