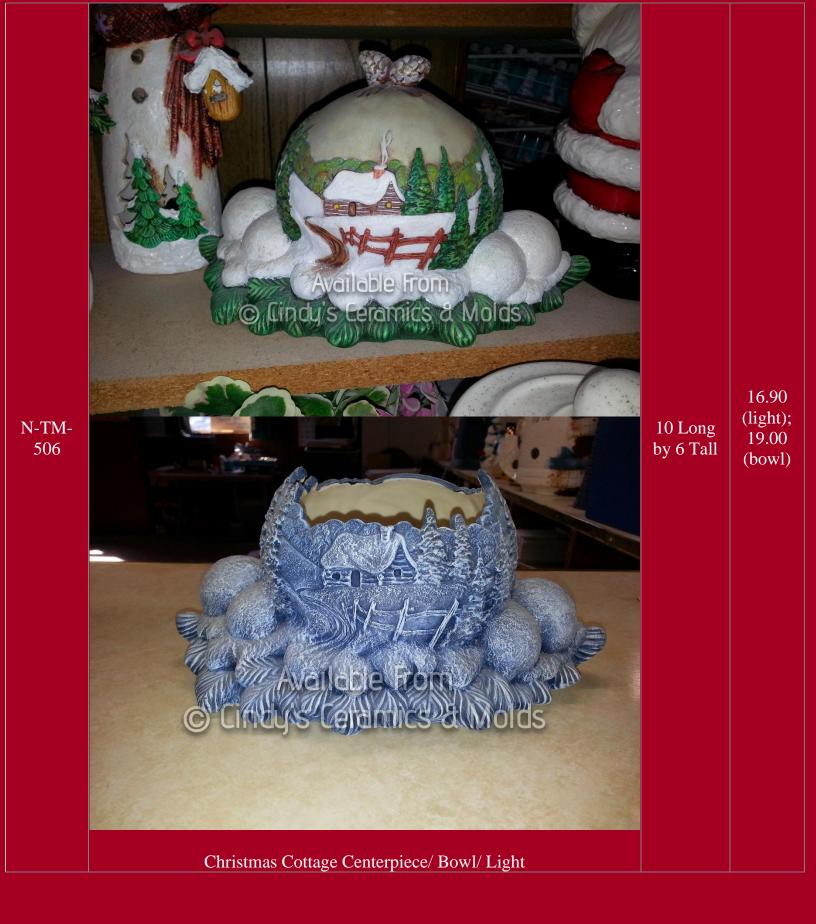

| 6.5 Tall by<br>7 Long | 15.00 |

















































| *ES-1117<br>SK-294 | <image/> <image/> <section-header></section-header> |                         | 9.00<br>Set of<br>three<br>5.00 |
|--------------------|-----------------------------------------------------|-------------------------|---------------------------------|
| SK-294             | Santa Bootie                                        |                         | 5.00                            |
| TBM-129            | Fire Candleholder (shown beneath candle)            | 2 High by<br>4 Diameter | 7.70                            |

| TBM-162  | <image/> <image/>