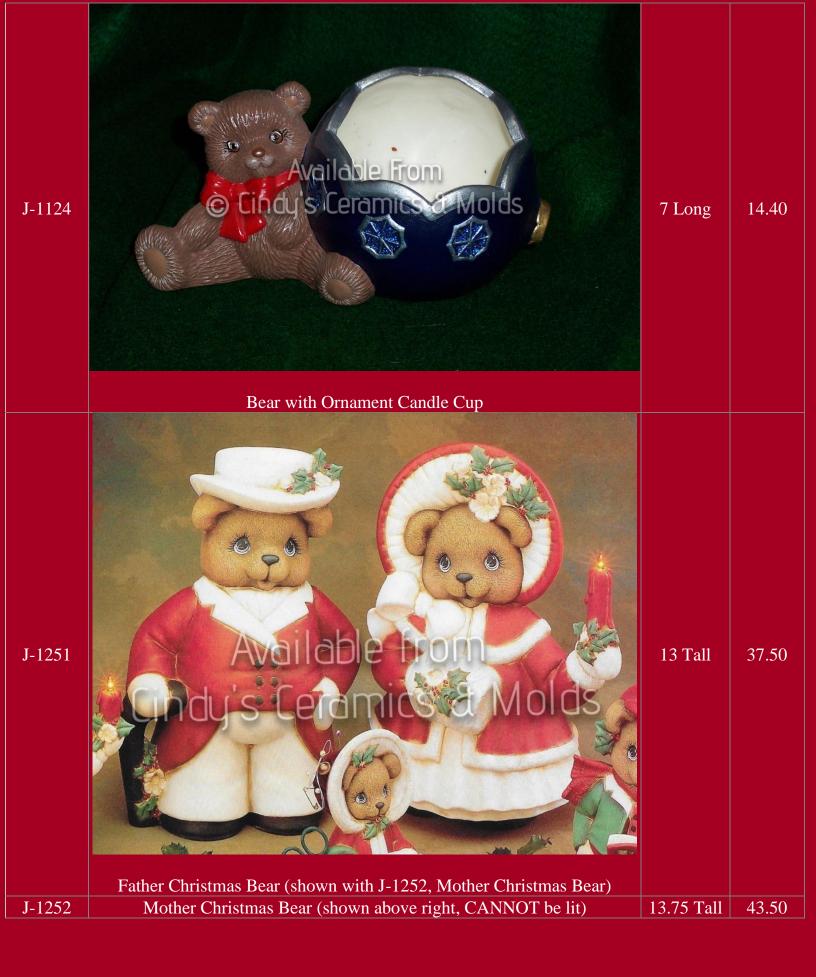

| 3 <sup>1</sup> /2 Tall   | 8.25 (set<br>of two) |
| G-28      | Small Candles     Image: Small Candles <t< td=""><td></td><td>17.50</td></t<> |                          | 17.50                |































| J-4227 &   Alb-1241   9 <sup>1</sup> /4 Tall<br>by 6 <sup>3</sup> /4<br>Wide;<br>Base: 8 <sup>5</sup> /8<br>Diameter<br>by <sup>7</sup> /8 Tall   30.00     Tannenbaum Elf & Base (Base Shown with other figures, sold separately)   9 <sup>1</sup> /4 Tall<br>Base: 8 <sup>5</sup> /8<br>Diameter<br>by <sup>7</sup> /8 Tall   30.00     L4229   (law Magic Inc.   5.75 Tall by 18.90 (starting the sector) | J-4227 | Tannenbaum Elf (lightable with base shown below)                                | 9 <sup>1</sup> /4 Tall<br>by 6 <sup>3</sup> /4<br>Wide               | 23.70                 |
|------------------------------------------------------------------------------------------------------------------------------------------------------------------------------------------------