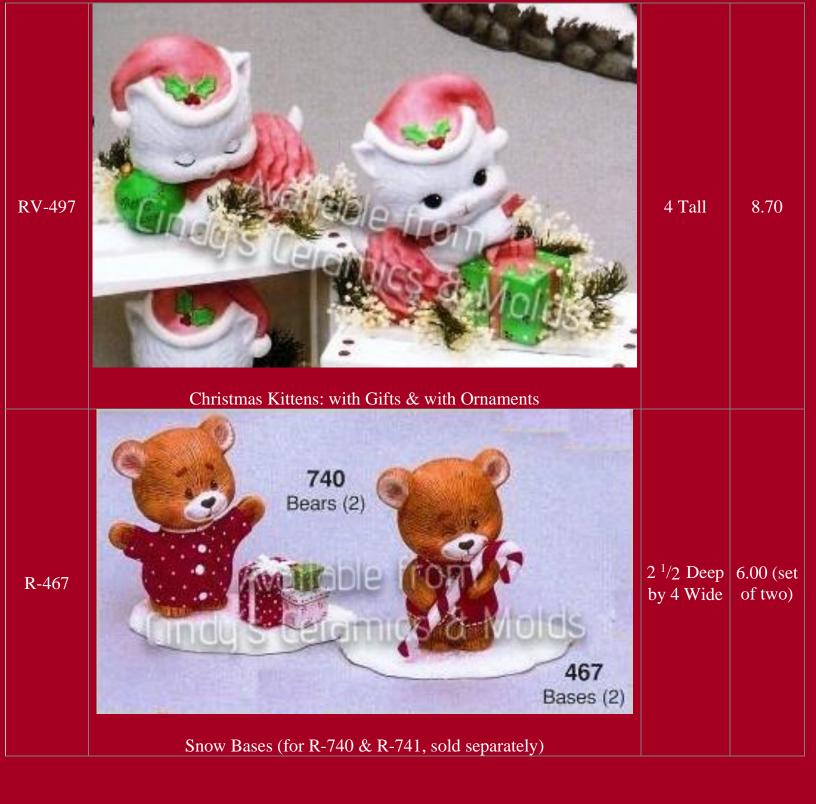

## Christmas

Be sure to check out our other Christmas bisque offerings in the specialized catalogs (Nativities, Angels, Santa's, Villages, and so much more)!!

| *AN-1036 | Lughing Christmas Mouse (Shown above left)               |                        | 3.00      |
|----------|----------------------------------------------------------|------------------------|-----------|
| *AN-1037 | Christmas Mouse Pointing at Stomach (shown above center) |                        | 3.00      |
| A-14     | <image/>                                                 | 4 <sup>1</sup> /2 Long | 7.00 each |