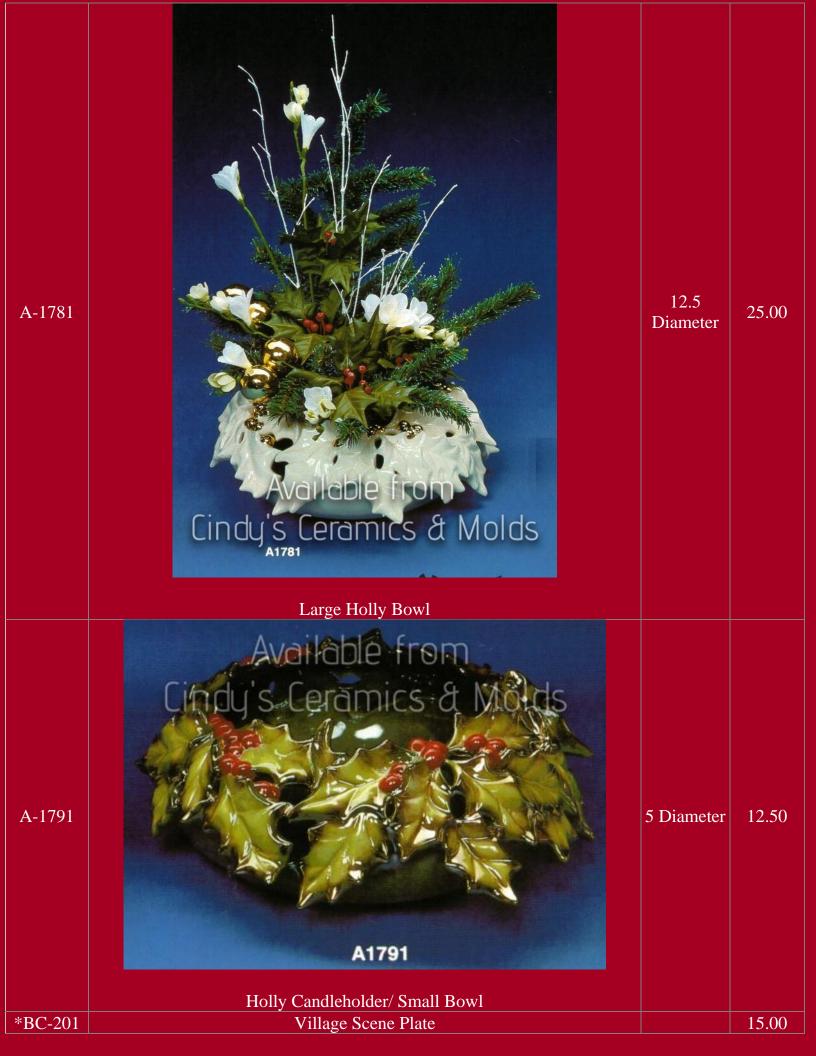

## Christmas

Be sure to check out our other Christmas bisque offerings in the specialized catalogs (Nativities, Angels, Santa's, Villages, and so much more)!!

| *AN-1036 | Lughing Christmas Mouse (Shown above left)               |                        | 3.00      |
|----------|----------------------------------------------------------|------------------------|-----------|
| *AN-1037 | Christmas Mouse Pointing at Stomach (shown above center) |                        | 3.00      |
| A-14     | <image/>                                                 | 4 <sup>1</sup> /2 Long | 7.00 each |