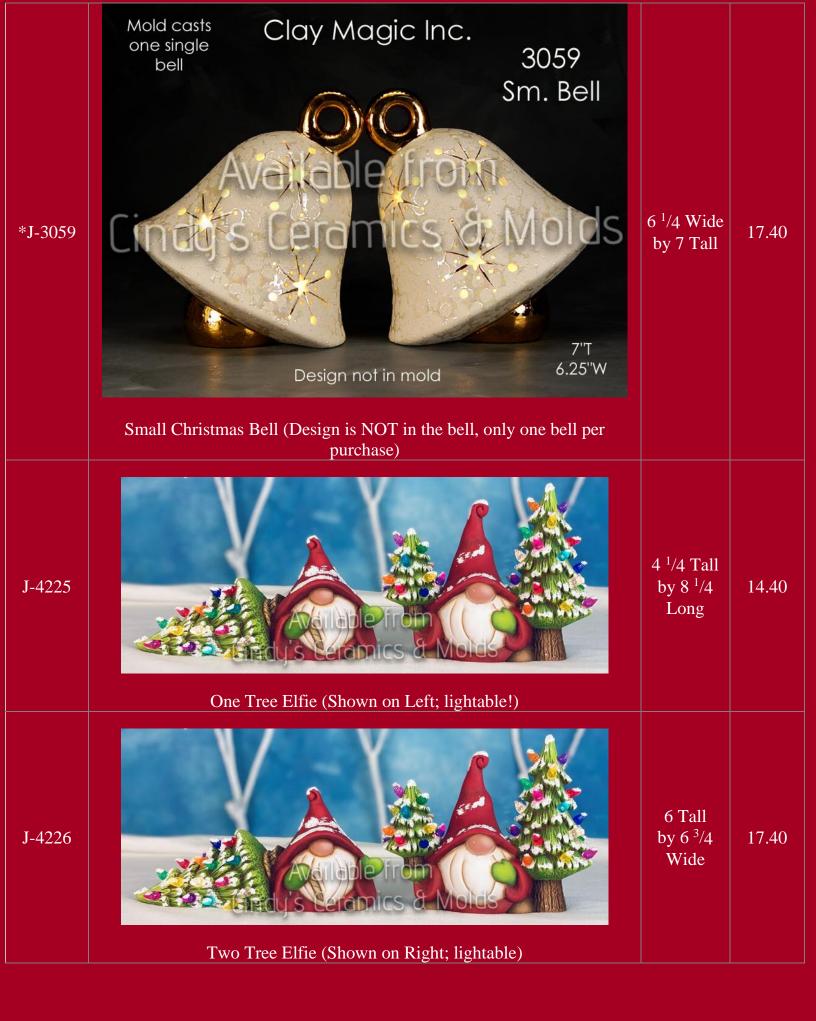

| 3 <sup>1</sup> /2 Tall   | 8.25 (set<br>of two) |
| G-28      | Small Candles     Image: Small Candles <t< td=""><td></td><td>17.50</td></t<> |                          | 17.50                |































| J-4227 &   Alb-1241   9 <sup>1</sup> /4 Tall<br>by 6 <sup>3</sup> /4<br>Wide;<br>Base: 8 <sup>5</sup> /8<br>Diameter<br>by <sup>7</sup> /8 Tall   30.00     Tannenbaum Elf & Base (Base Shown with other figures, sold separately)   9 <sup>1</sup> /4 Tall<br>Base: 8 <sup>5</sup> /8<br>Diameter<br>by <sup>7</sup> /8 Tall   30.00     L4229   (law Magic Inc.   5.75 Tall by 18.90 (starting the sector) | J-4227 | Tannenbaum Elf (lightable with base shown below)                                | 9 <sup>1</sup> /4 Tall<br>by 6 <sup>3</sup> /4<br>Wide               | 23.70                 |
|------------------------------------------------------------------------------------------------------------------------------------------------------------------------------------------------------------------