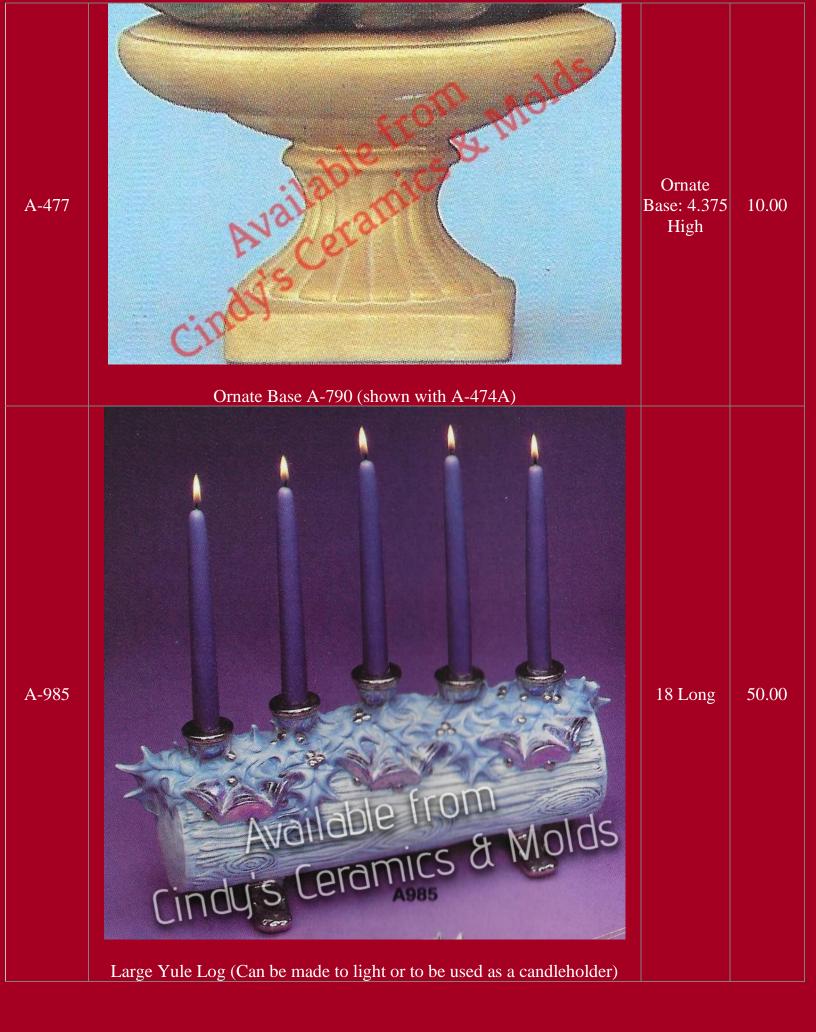

| I-804          |                                                | 11 High                                               | 14.00          |
|----------------|------------------------------------------------|-------------------------------------------------------|----------------|
|                | 11 Inch King Candlestick                       |                                                       |                |
| I_805          | 11 Inch King Candlestick                       | 10 <sup>1</sup> /2                                    | 13.10          |
| I-805<br>I-806 | 10.5 Inch King Candlestick (see prior picture) | 10 <sup>1</sup> /2<br>High<br>11 <sup>1</sup> /2 High | 13.10<br>14.90 |