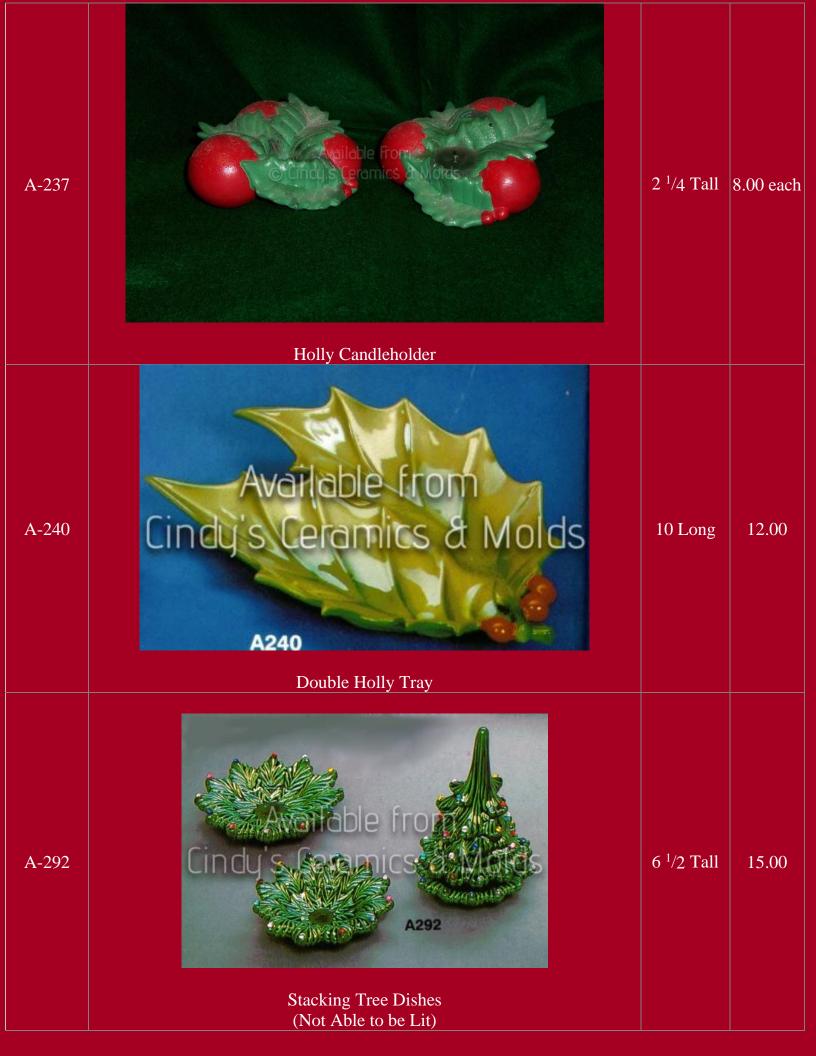

| DM-72A       | Holy Leaf Candlestick | 5 <sup>1</sup> /2 Long | 6.10 |
|--------------|-----------------------|------------------------|------|
| *DM-<br>202A |                       | 7 <sup>1</sup> /4 Long | 7.20 |