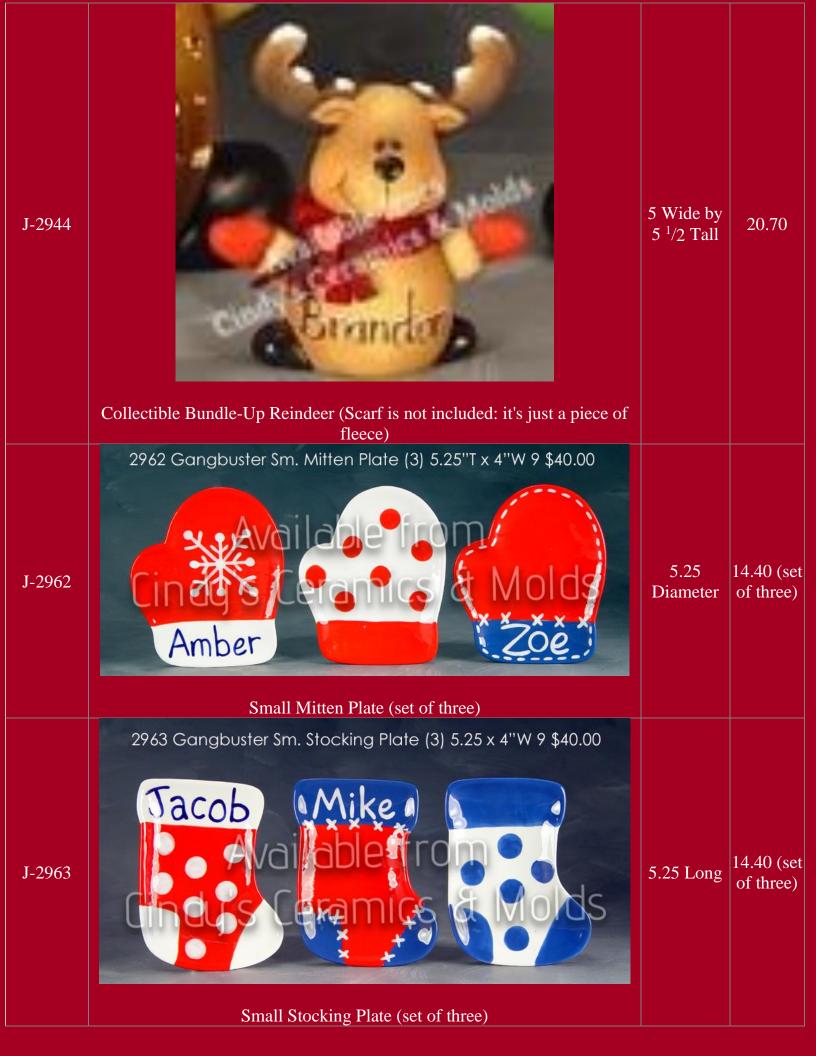

| 3 <sup>1</sup> /2 Tall   | 8.25 (set<br>of two) |
| G-28      | Small Candles     Image: Small Candles <t< td=""><td></td><td>17.50</td></t<> |                          | 17.50                |































| J-4227 &   Alb-1241   9 <sup>1</sup> /4 Tall<br>by 6 <sup>3</sup> /4<br>Wide;<br>Base: 8 <sup>5</sup> /8<br>Diameter<br>by <sup>7</sup> /8 Tall   30.00     Tannenbaum Elf & Base (Base Shown with other figures, sold separately)   9 <sup>1</sup> /4 Tall<br>Base: 8 <sup>5</sup> /8<br>Diameter<br>by <sup>7</sup> /8 Tall   30.00     L4229   (law Magic Inc.   5.75 Tall by 18.90 (starting the sector) | J-4227 | Tannenbaum Elf (lightable with base shown below)                                | 9 <sup>1</sup> /4 Tall<br>by 6 <sup>3</sup> /4<br>Wide               | 23.70                 |
|----------------------------------------------------------------------------------------------------------------------------------------------------------------------------------------------------------------