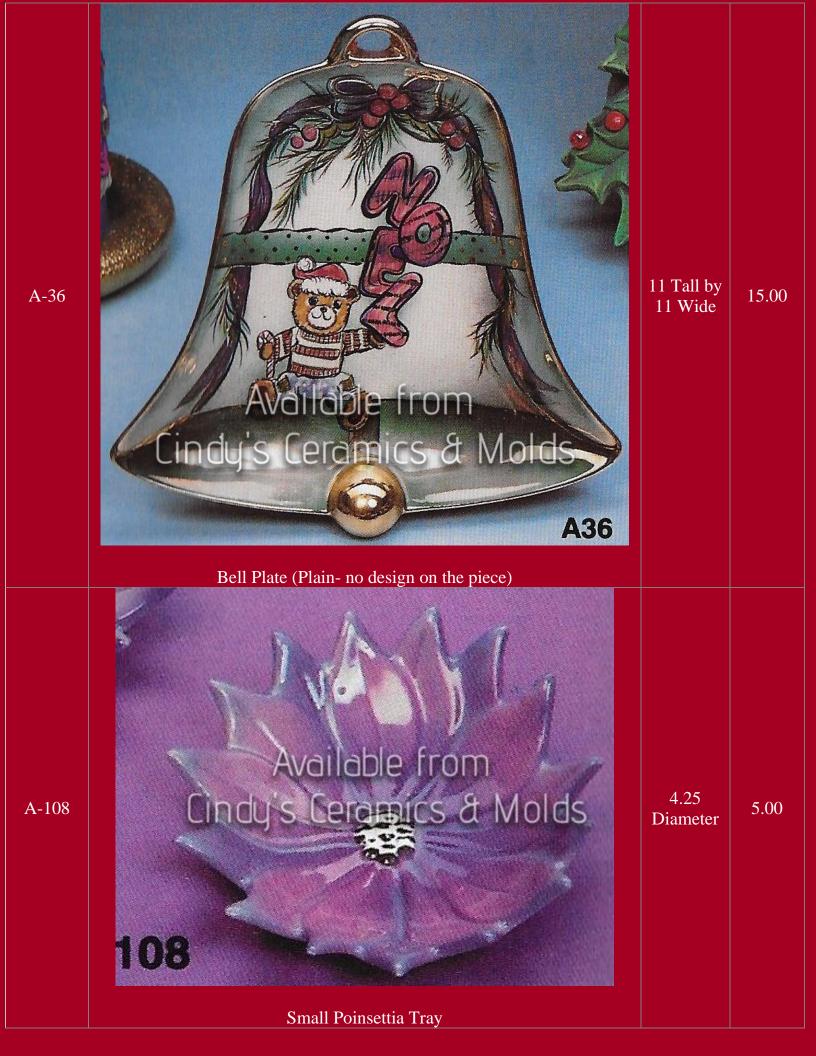

## Christmas

Be sure to check out our other Christmas bisque offerings in the specialized catalogs (Nativities, Angels, Santa's, Villages, and so much more)!!





| *AN-1036 | Lughing Christmas Mouse (Shown above left)               |                        | 3.00      |
|----------|----------------------------------------------------------|------------------------|-----------|
| *AN-1037 | Christmas Mouse Pointing at Stomach (shown above center) |                        | 3.00      |
| A-14     | <image/>                                                 | 4 <sup>1</sup> /2 Long | 7.00 each |















| CE-169/72 | <image/> <section-header></section-header>