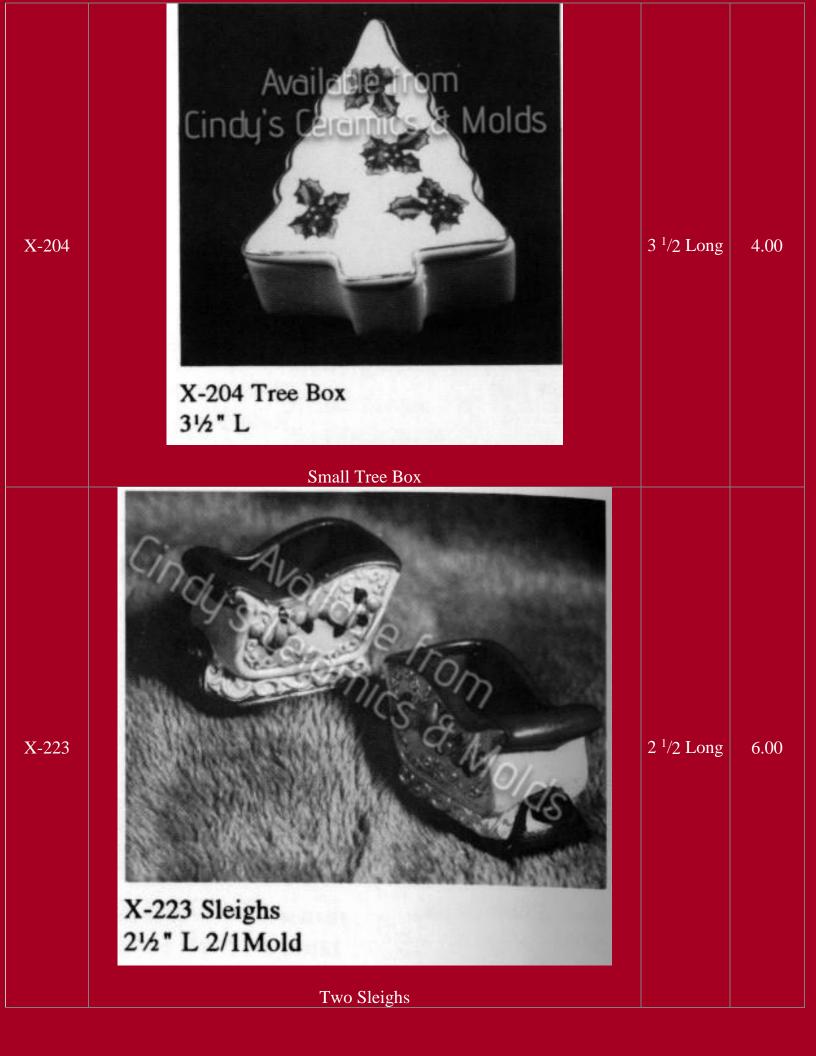

---------------------------------------------------------------------------------|---------------------------------------------------------------------------------------------------------------------------|-------|
| J-4230 &<br>Alb-1241 | Available from     Cincles Clean CS & Molds     Lady Tannenbaum Elf & Base     (Base Shown with other figures, sold separately) | 9 <sup>1</sup> /4 Tall<br>by 5 <sup>3</sup> /4<br>Wide;<br>Base: 8 <sup>5</sup> /8<br>Diameter<br>by <sup>7</sup> /8 Tall | 30.00 |
| C-1564               | Tree Hugger Bear     Lightable!                                                                                                 | 9 <sup>1</sup> / <sub>2</sub> Tall                                                                                        | 16.00 |





















| *D-711 | <image/> | 9 High | 14.00 |
|--------|----------|--------|-------|
| *D-712 | <image/> | 9 High | 14.00 |

| D-804 to<br>820 | <image/>                                                                             |           | 98.40                     |
|-----------------|--------------------------------------------------------------------------------------|-----------|---------------------------|
| D-804           | Round Band Boxes (set of three)                                                      | 1.75 Tall | 7.20 (set)                |
| D-806           | Hexagon Band Boxes (set of three)                                                    | 1.75 Tall | 7.20 (set)                |
| D-814           | "Sweet Tot" Girl with Snowball