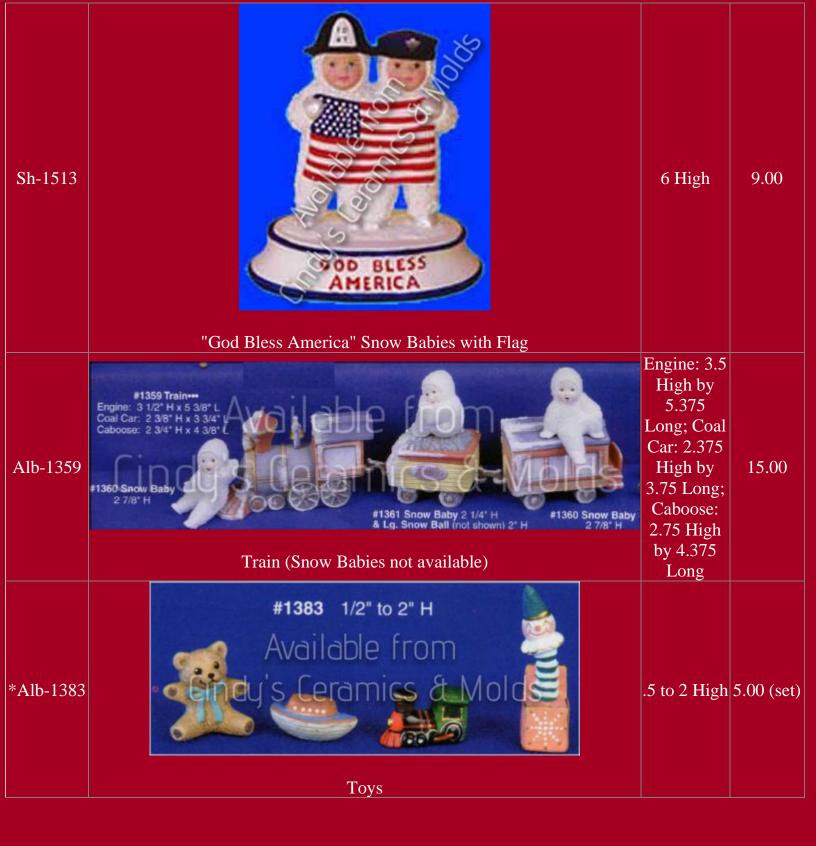

| 3 by 2.5<br>and 6 by 2 | 14.00                  |

| Sh-1497   3 High   6.00     Sh-1497   3 High   6.00         | Alb-1259 | <image/> <image/>                          | 3.375 High<br>by 5.25<br>Wide | 7.00 |
|-------------------------------------------------------------|----------|--------------------------------------------|-------------------------------|------|
| 3 High &                                                    | Sh-1497  | Available from<br>Lindy's Ceramics & Molds | 3 High                        | 6.00 |
| Sh-1498 Snow Baby & Ice Blocks (above center) 4.5 Long 6.00 | Sh-1498  | Snow Baby & Ice Blocks (above center)      | 3 High &                      | 6.00 |









| *J-4180 | Ginger" Gingy with Bird                                           | 6.75 Tall by<br>4.75 Wide | 12.60 |
|---------|-------------------------------------------------------------------|---------------------------|-------|
| *J-4181 | "Nutmeg" Gingy with Tree (shown in various decorating techniques) | 6.25 Tall by<br>5.25 Wide | 12.60 |





| P-236   I5.5 High   30.00     The Legend of the Christmas Rose? Ornament (Obverse and Reverse sides)   I5.5 High   30.00     The Legend of the Christmas Rose? Ornament (Obverse and Reverse sides)   Image: Christmas Rose? Ornament (Obverse and Reverse sides)   Image: Christmas Rose? Ornament (Obverse and Reverse sides)     P-240   Koroll Base for P-236   3.25 High   8.00 | EZ-19 | Two Christmas Mice (can be made as ornaments)