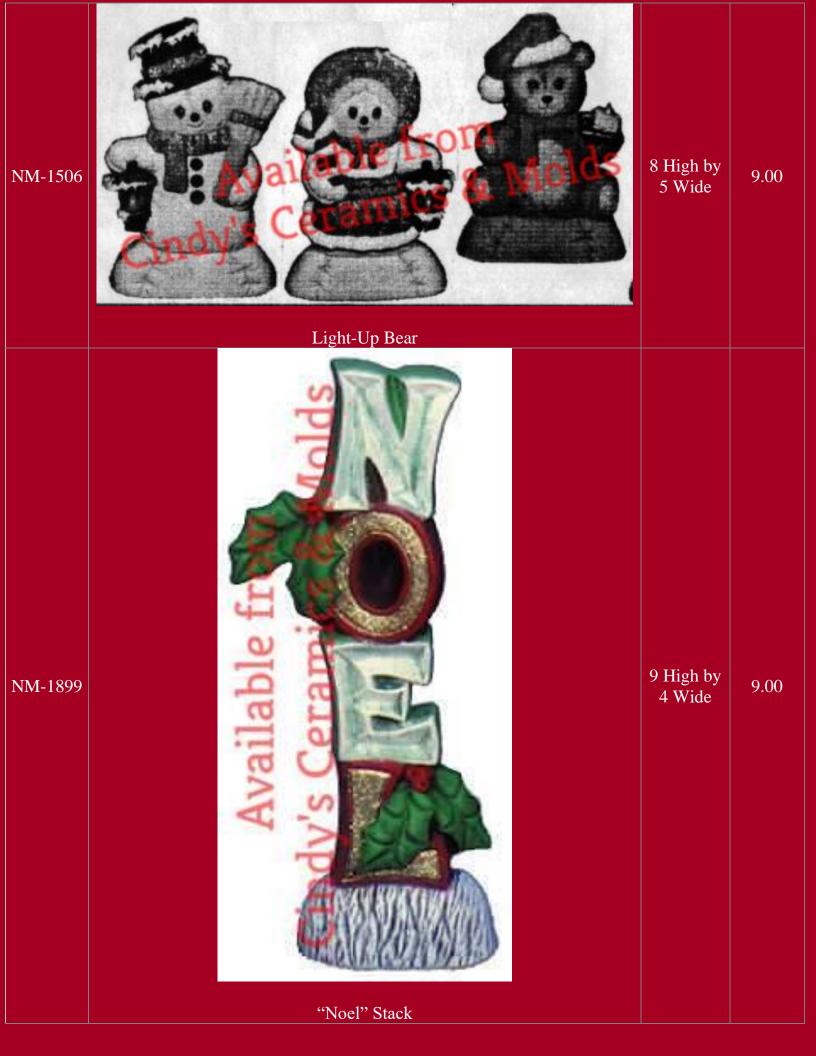

| D-1904 | "Loved A Lot" Reindeer         | 5 High              | 9.75  |
|--------|--------------------------------|---------------------|-------|
| GP-45  | "Night Before Christmas" Mouse | 4 Wide by<br>6 Tall | 12.00 |