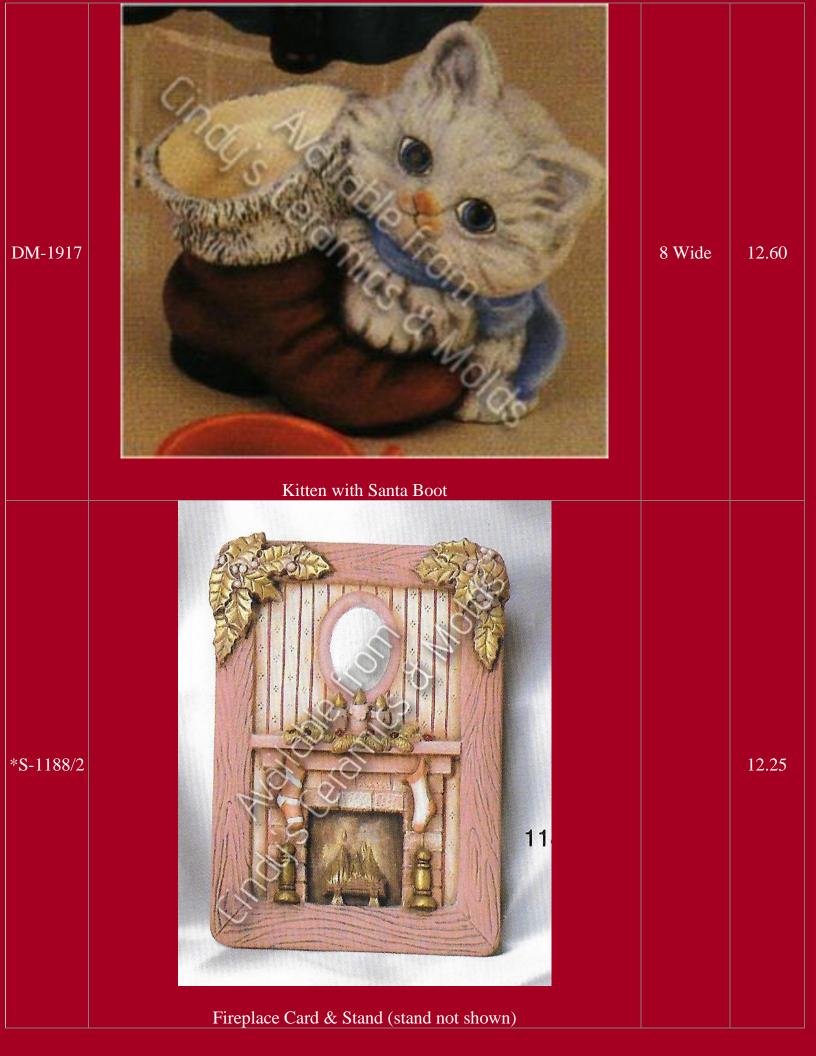

## Christmas

Be sure to check out our other Christmas bisque offerings in the specialized catalogs (Nativities, Angels, Santa's, Villages, and so much more)!!

| *AN-1036 | Lughing Christmas Mouse (Shown above left)               |                        | 3.00      |
|----------|----------------------------------------------------------|------------------------|-----------|
| *AN-1037 | Christmas Mouse Pointing at Stomach (shown above center) |                        | 3.00      |
| A-14     | <image/>                                                 | 4 <sup>1</sup> /2 Long | 7.00 each |