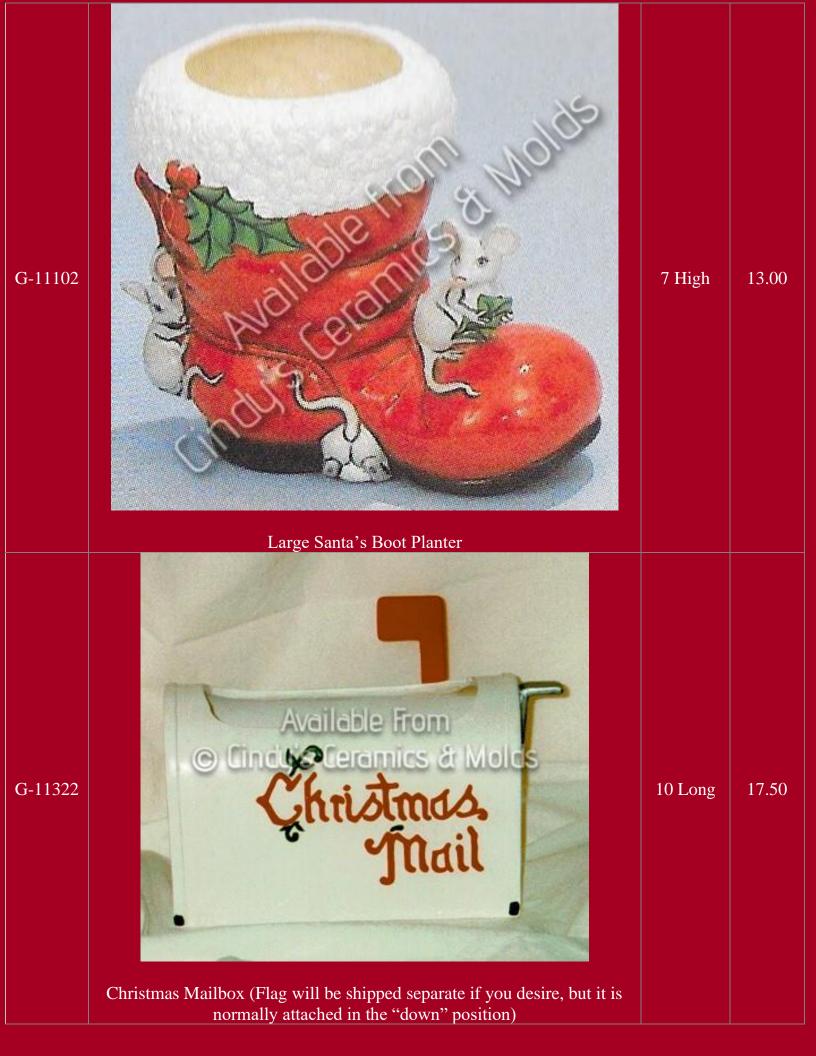

---------------------------------------------------------------------------------------|---------------------------------------------------------------------------------------------------------------------------|-------|
| J-4230 &<br>Alb-1241 | Available from     Cincles Clean CS & Molds     Lady Tannenbaum Elf & Base     (Base Shown with other figures, sold separately) | 9 <sup>1</sup> /4 Tall<br>by 5 <sup>3</sup> /4<br>Wide;<br>Base: 8 <sup>5</sup> /8<br>Diameter<br>by <sup>7</sup> /8 Tall | 30.00 |
| C-1564               | Tree Hugger Bear     Lightable!                                                                                                 | 9 <sup>1</sup> / <sub>2</sub> Tall                                                                                        | 16.00 |





















| *D-711 | <image/> | 9 High | 14.00 |
|--------|----------|--------|-------|
| *D-712 | <image/> | 9 High | 14.00 |

| D-804 to<br>820 | <image/>                                                                             |           | 98.40                     |
|-----------------|--------------------------------------------------------------------------------------|-----------|---------------------------|
| D-804           | Round Band Boxes (set of three)                                                      | 1.75 Tall | 7.20 (set)                |
| D-806           | Hexagon Band Boxes (set of three)                                                    | 1.75 Tall | 7.20 (set)                |
| D-814           | "Sweet Tot" Girl with Snowball