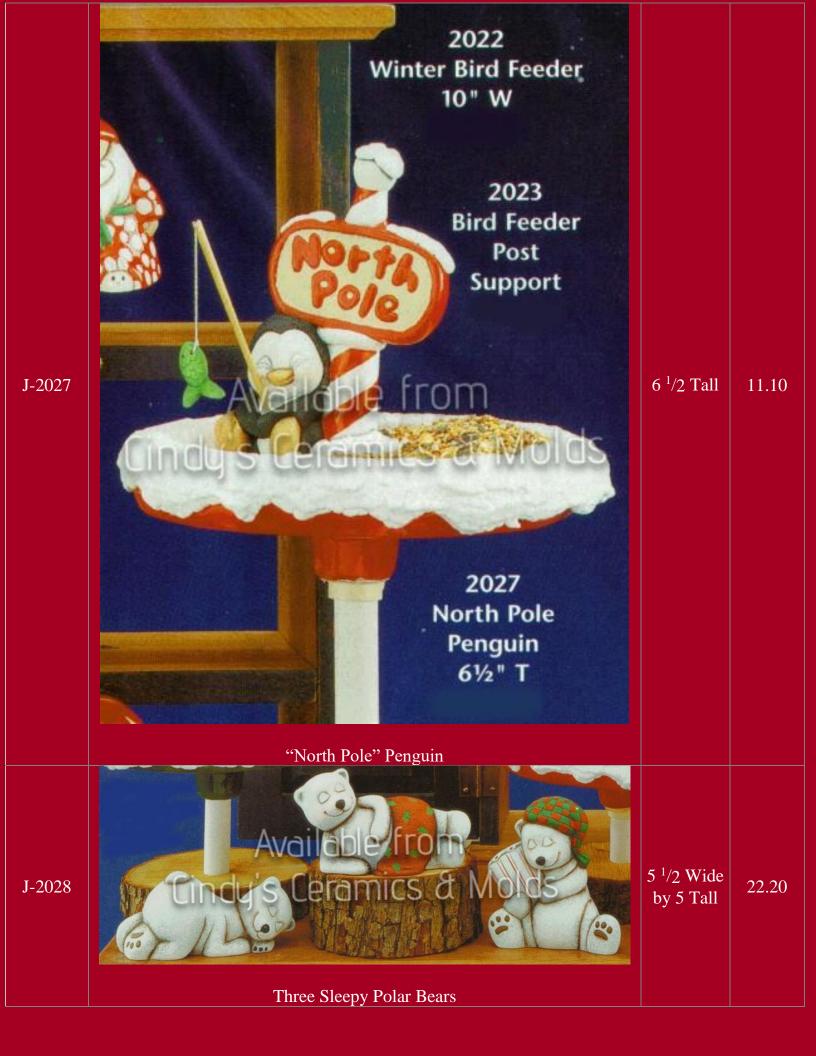

| 3 <sup>1</sup> /2 Tall   | 8.25 (set<br>of two) |
| G-28      | Small Candles     Image: Small Candles <t< td=""><td></td><td>17.50</td></t<> |                          | 17.50                |































| J-4227 &   Alb-1241   9 <sup>1</sup> /4 Tall<br>by 6 <sup>3</sup> /4<br>Wide;<br>Base: 8 <sup>5</sup> /8<br>Diameter<br>by <sup>7</sup> /8 Tall   30.00     Tannenbaum Elf & Base (Base Shown with other figures, sold separately)   9 <sup>1</sup> /4 Tall<br>Base: 8 <sup>5</sup> /8<br>Diameter<br>by <sup>7</sup> /8 Tall   30.00     L4229   (law Magic Inc.   5.75 Tall by 18.90 (starting the sector) | J-4227 | Tannenbaum Elf (lightable with base shown below)                                | 9 <sup>1</sup> /4 Tall<br>by 6 <sup>3</sup> /4<br>Wide               | 23.70                 |
|------------------------------------------------------------------------------------------------------------------------------------------------------------------------------------------------------------