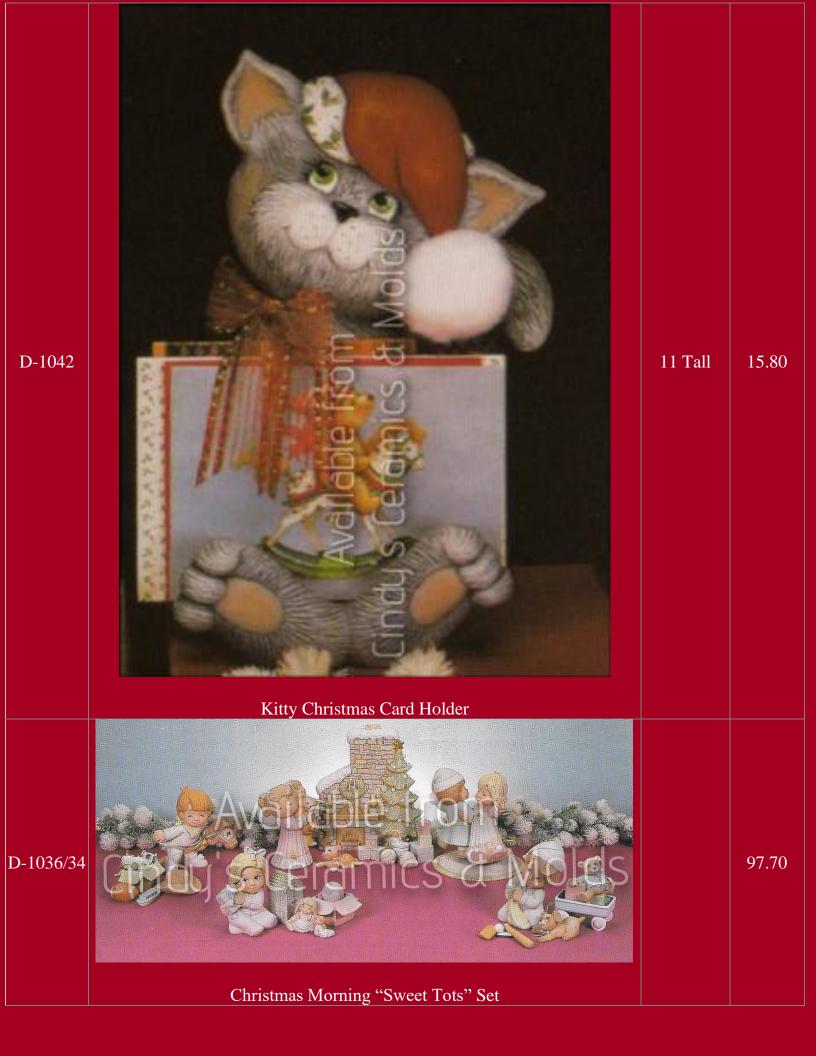

| D-1133            |                                                         | 11 Tall                | 17.60 |
|-------------------|---------------------------------------------------------|------------------------|-------|
| D-1134            | "Sweet Tot" Christmas Morning Accessories (shown above) | 4 High                 | 17.00 |
| D-1385 to<br>1388 | <image/>                                                |                        | 42.60 |
| D-1385            | "Sweet Tot" Penguin/ Duck Wings Up                      | 6 <sup>3</sup> /4 Tall | 11.20 |
| D-1386            | "Sweet Tot" Penguin/ Duck Waving                        | 6 <sup>3</sup> /4 Tall | 11.20 |
| D-1387            | "Sweet Tot" Duck/ Penguin Sitting                       | 5 <sup>1</sup> /2 Tall | 11.20 |
| D-1388            | "Sweet Tot" Duck/ Penguin on Back                       | 6 <sup>1</sup> /2 Long | 11.20 |

| *D-1638/2<br>*D-1638/2<br>*D-1638/2<br>*D-1638/2<br>*D-1638/2<br>*D-1638/2<br>*D-1638/2<br>*D-1638/2<br>*D-1638/2<br>*D-1638/2<br>*D-1638/2<br>*D-1638/2<br>*D-1638/2<br>*D-1638/2<br>*D-1638/2<br>*D-1638/2<br>*D-1638/2<br>*D-1638/2<br>*D-1638/2<br>*D-1638/2<br>*D-1638/2<br>*D-1638/2<br>*D-1638/2<br>*D-1638/2<br>*D-1638/2<br>*D-1638/2<br>*D-1638/2<br>*D-1638/2<br>*D-1638/2<br>*D-1638/2<br>*D-1638/2<br>*D-1638/2<br>*D-1638/2<br>*D-1638/2<br>*D-1638/2<br>*D-1638/2<br>*D-1638/2<br>*D-1638/2<br>*D-1638/2<br>*D-1638/2<br>*D-1638/2<br>*D-1638/2<br>*D-1638/2<br>*D-1638/2<br>*D-1638/2<br>*D-1638/2<br>*D-1638/2<br>*D-1638/2<br>*D-1638/2<br>*D-1638/2<br>*D-1638/2<br>*D-1638/2<br>*D-1638/2<br>*D-1638/2<br>*D-1638/2<br>*D-1638/2<br>*D-1638/2<br>*D-1638/2<br>*D-1638/2<br>*D-1638/2<br>*D-1638/2<br>*D-1638/2<br>*D-1638/2<br>*D-1638/2<br>*D-1638/2<br>*D-1638/2<br>*D-1638/2<br>*D-1638/2<br>*D-1638/2<br>*D-1638/2<br>*D-1638/2<br>*D-1638/2<br>*D-1638/2<br>*D-1638/2<br>*D-1638/2<br>*D-1638/2<br>*D-1638/2<br>*D-1638/2<br>*D-1638/2<br>*D-1638/2<br>*D-1638/2<br>*D-1638/2<br>*D-1638/2<br>*D-1638/2<br>*D-1638/2<br>*D-1638/2<br>*D-1638/2<br>*D-1638/2<br>*D-1638/2<br>*D-1638/2<br>*D-1638/2<br>*D-1638/2<br>*D-1638/2<br>*D-1638/2<br>*D-1638/2<br>*D-1638/2<br>*D-1638/2<br>*D-1638/2<br>*D-1638/2<br>*D-1638/2<br>*D-1638/2<br>*D-1638/2<br>*D-1638/2<br>*D-1638/2<br>*D-1638/2<br>*D-1638/2<br>*D-1638/2<br>*D-1638/2<br>*D-1638/2<br>*D-1638/2<br>*D-1638/2<br>*D-1638/2<br>*D-1638/2<br>*D-1638/2<br>*D-1638/2<br>*D-1638/2<br>*D-1638/2<br>*D-1638/2<br>*D-1638/2<br>*D-1638/2<br>*D-1638/2<br>*D-1638/2<br>*D-1638/2<br>*D-1638/2<br>*D-1638/2<br>*D-1638/2<br>*D-1638/2<br>*D-1638/2<br>*D-1638/2<br>*D-1638/2<br>*D-1638/2<br>*D-1638/2<br>*D-1638/2<br>*D-1638/2<br>*D-1638/2<br>*D-1638/2<br>*D-1638/2<br>*D-1638/2<br>*D-1638/2<br>*D-1638/2<br>*D-1638/2<br>*D-1638/2<br>*D-1638/2<br>*D-1638/2<br>*D-1638/2<br>*D-1638/2<br>*D-1638/2<br>*D-1638/2<br>*D-1638/2<br>*D-1638/2<br>*D-1638/2<br>*D-1638/2<br>*D-1638/2<br>*D-1638/2<br>*D-1638/2<br>*D-1638/2<br>*D-1638/2<br>*D-1638/2<br>*D-1638/2<br>*D-1638/2<br>*D-1638/2<br>*D-1638/2<br>*D-1638/2<br>*D-1638/2<br>*D-1638/2<br>*D-1638/2<br>*D-1638/2<br>*D-1638/2<br>*D-1638/2<br>*D-1638/2<br>*D-1638/2<br>*D-1638/2<br>*D-1638/2<br>*D-1638/2<br>*D-1638/2<br>*D-1638/2<br>*D-1638/2<br>*D-1638/2<br>*D-1638/2<br>*D-1638/2<br>*D-1638/2<br>*D-1638/2<br>*D-1638/2<br>*D-1638/2<br>*D-1638/2<br>*D-1638/2 | 15.10 |
|----------------------------------------------------------------------------------------------------------------------------------------------------------------------------------------------------------------------------------------------------------------------------------------------------------------------------------------------------------------------------------------------------------------------------------------------------------------------------------------------------------------------------------------------------------------------------------------------------------------------------------------------------------------------------------------------------------------------------------------------------------------------------------------------------------------------------------------------------------------------------------------------------------------------------------------------------------------------------------------------------------------------------------------------------------------------------------------------------------------------------------------------------------------------------------------------------------------------------------------------------------------------------------------------------------------------------------------------------------------------------------------------------------------------------------------------------------------------------------------------------------------------------------------------------------------------------------------------------------------------------------------------------------------------------------------------------------------------------------------------------------------------------------------------------------------------------------------------------------------------------------------------------------------------------------------------------------------------------------------------------------------------------------------------------------------------------------------------------------------------------------------------------------------------------------------------------------------------------------------------------------------------------------------------------------------------------------------------------------------------------------------------------------------------------------------------------------------------------------------------------------------|-------|
| D-1704 to   Poinsettia "Sweet Tots" Set     (Miniature pots are not currently available)                                                                                                                                                                                                                                                                                                                                                                                                                                                                                                                                                                                                                                                                                                                                                                                                                                                                                                                                                                                                                                                                                                                                                                                                                                                                                                                                                                                                                                                                                                                                                                                                                                                                                                                                                                                                                                                                                                                                                                                                                                                                                                                                                                                                                                                                                                                                                                                                                       | 51.30 |
| D-1704 Poinsettia "Sweet Tot" in Pot 9 <sup>1</sup> /2 Tall                                                                                                                                                                                                                                                                                                                                                                                                                                                                                                                                                                                                                                                                                                                                                                                                                                                                                                                                                                                                                                                                                                                                                                                                                                                                                                                                                                                                                                                                                                                                                                                                                                                                                                                                                                                                                                                                                                                                                                                                                                                                                                                                                                                                                                                                                                                                                                                                                                                    | 13.00 |
| D-1704Poinsettia "Sweet Tot" Nitting with Pot5 72 TunD-1705Poinsettia "Sweet Tot" Sitting with Pot6 Tall                                                                                                                                                                                                                                                                                                                                                                                                                                                                                                                                                                                                                                                                                                                                                                                                                                                                                                                                                                                                                                                                                                                                                                                                                                                                                                                                                                                                                                                                                                                                                                                                                                                                                                                                                                                                                                                                                                                                                                                                                                                                                                                                                                                                                                                                                                                                                                                                       | 14.00 |
| D-1706 Poinsettia "Sweet Tot" Standing 7 <sup>1</sup> /2 Tall                                                                                                                                                                                                                                                                                                                                                                                                                                                                                                                                                                                                                                                                                                                                                                                                                                                                                                                                                                                                                                                                                                                                                                                                                                                                                                                                                                                                                                                                                                                                                                                                                                                                                                                                                                                                                                                                                                                                                                                                                                                                                                                                                                                                                                                                                                                                                                                                                                                  | 11.20 |
| D-1707 Poinsettia "Sweet Tot" on Pot 9 <sup>1</sup> /2 Tall                                                                                                                                                                                                                                                                                                                                                                                                                                                                                                                                                                                                                                                                                                                                                                                                                                                                                                                                                                                                                                                                                                                                                                                                                                                                                                                                                                                                                                                                                                                                                                                                                                                                                                                                                                                                                                                                                                                                                                                                                                                                                                                                                                                                                                                                                                                                                                                                                                                    | 15.80 |