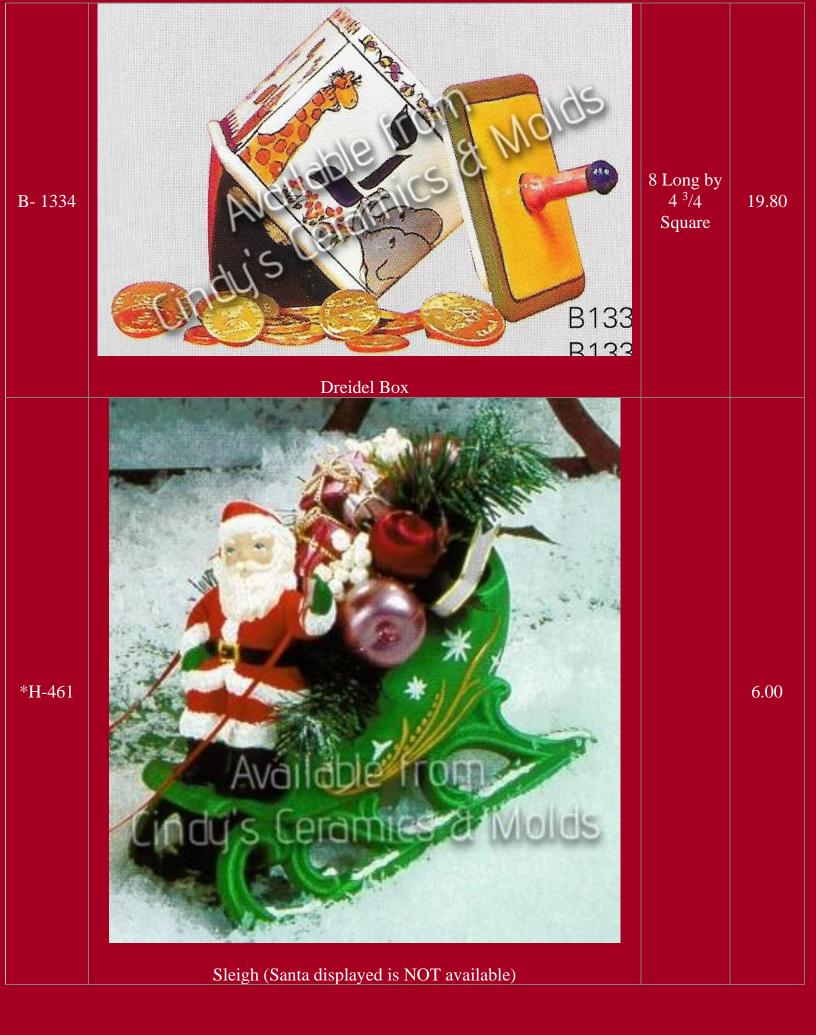

| 6.5 Tall by<br>7 Long | 15.00 |

















































| *ES-1117<br>SK-294 | <image/> <image/> <section-header></section-header> |                         | 9.00<br>Set of<br>three<br>5.00 |
|--------------------|-----------------------------------------------------|-------------------------|---------------------------------|
| SK-294             | Santa Bootie                                        |                         | 5.00                            |
| TBM-129            | Fire Candleholder (shown beneath candle)            | 2 High by<br>4 Diameter | 7.70                            |

| TBM-162  | <image/> <image/>