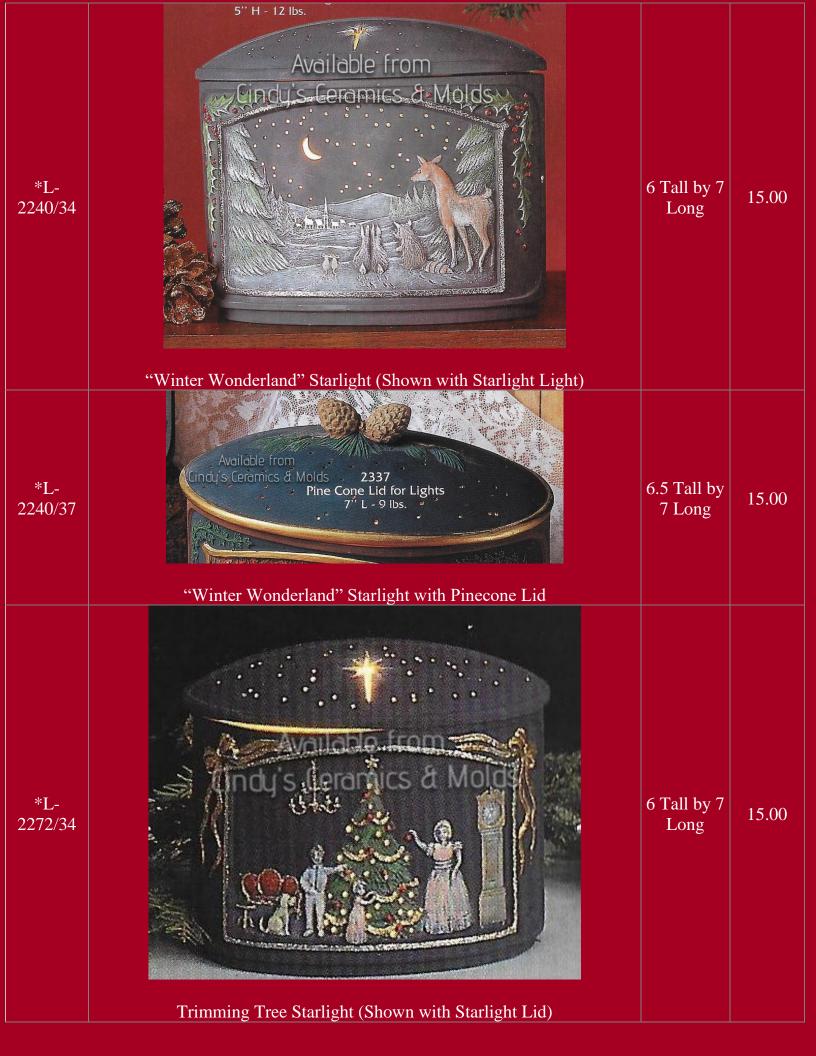

| L-595          |                                                                                                                                                                                                                                                                                                                                                                                                                                                                                                                                                                                                                                                                                                                                                                                                                                                                                                                                                                                                                                                                                                                | 7.75 Long             | 15.00 |
|----------------|----------------------------------------------------------------------------------------------------------------------------------------------------------------------------------------------------------------------------------------------------------------------------------------------------------------------------------------------------------------------------------------------------------------------------------------------------------------------------------------------------------------------------------------------------------------------------------------------------------------------------------------------------------------------------------------------------------------------------------------------------------------------------------------------------------------------------------------------------------------------------------------------------------------------------------------------------------------------------------------------------------------------------------------------------------------------------------------------------------------|-----------------------|-------|
| L-596          | Elf Painting Toy Airplane<br>Elf with Trumpet (see picture above)                                                                                                                                                                                                                                                                                                                                                                                                                                                                                                                                                                                                                                                                                                                                                                                                                                                                                                                                                                                                                                              | 9.125 Tall            | 15.00 |
| L-597          | Elf Shelf Sitter (see picture above)                                                                                                                                                                                                                                                                                                                                                                                                                                                                                                                                                                                                                                                                                                                                                                                                                                                                                                                                                                                                                                                                           | 6.125 High            | 15.00 |
| L-598          | Elf Building Toy Train (see picture above)                                                                                                                                                                                                                                                                                                                                                                                                                                                                                                                                                                                                                                                                                                                                                                                                                                                                                                                                                                                                                                                                     | 6.375 Tall            | 15.00 |
| *L-<br>2229/34 | Bit Dunding Toy Train (see prototion 1000)     Available from     Available from     Optimizer Gradies Gradies & Molds     Optimizer Gradies & Molds     Optimizer Gradies Gradies & Molds     Optimizer Gradies Gradies & Molds     Optimizer Gradies & Molds | 6 Tall by 7<br>Long   | 15.00 |
| *L-<br>2229/37 | Available from   Available from     Indust Ceromics & Molds   2337     Pine Core Lid for Lights   7' L - 9 lbs.     "Silent Night" Starlight with Pinecone Lid                                                                                                                                                                                                                                                                                                                                                                                                                                                                                                                                                                                                                                                                                                                                                                                                                                                                                                                                                 | 6.5 Tall by<br>7 Long | 15.00 |