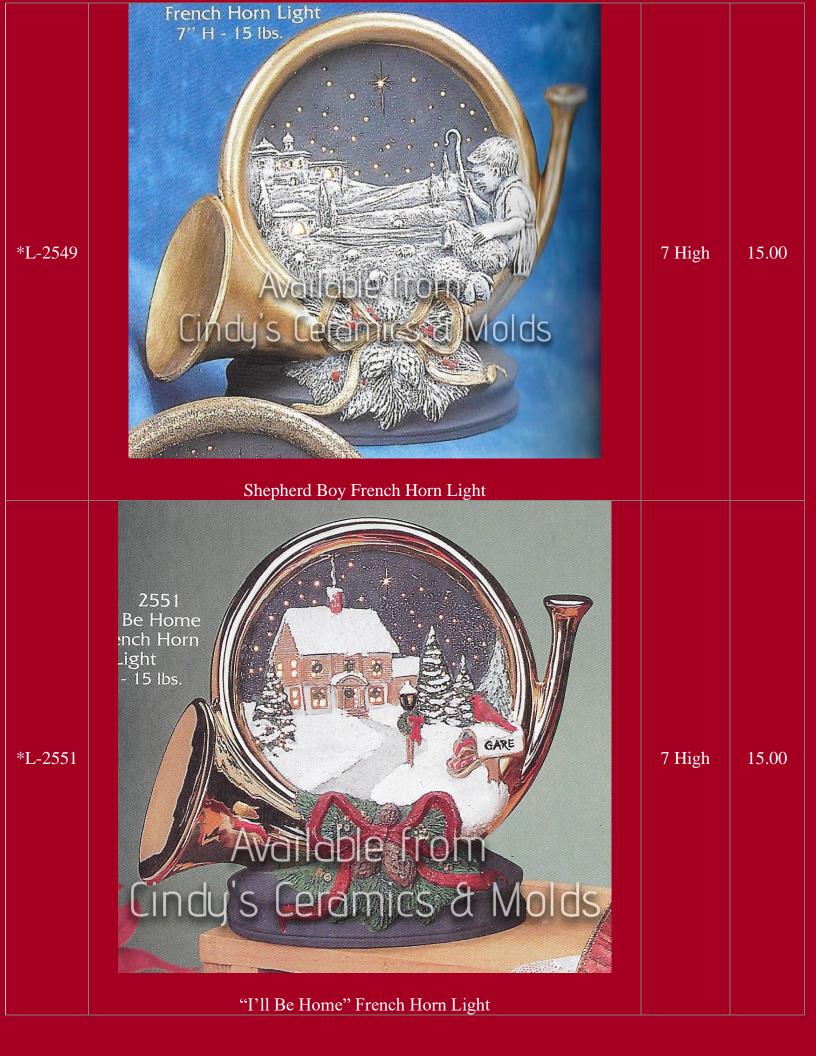

| L-595          |                                                                                                                                                                                                                                                                                                                                                                                                                                                                                                                                                                                                                                                                                                                                                                                                                                                                                                                                                                                                                                                                                                                | 7.75 Long             | 15.00 |
|----------------|----------------------------------------------------------------------------------------------------------------------------------------------------------------------------------------------------------------------------------------------------------------------------------------------------------------------------------------------------------------------------------------------------------------------------------------------------------------------------------------------------------------------------------------------------------------------------------------------------------------------------------------------------------------------------------------------------------------------------------------------------------------------------------------------------------------------------------------------------------------------------------------------------------------------------------------------------------------------------------------------------------------------------------------------------------------------------------------------------------------|-----------------------|-------|
| L-596          | Elf Painting Toy Airplane<br>Elf with Trumpet (see picture above)                                                                                                                                                                                                                                                                                                                                                                                                                                                                                                                                                                                                                                                                                                                                                                                                                                                                                                                                                                                                                                              | 9.125 Tall            | 15.00 |
| L-597          | Elf Shelf Sitter (see picture above)                                                                                                                                                                                                                                                                                                                                                                                                                                                                                                                                                                                                                                                                                                                                                                                                                                                                                                                                                                                                                                                                           | 6.125 High            | 15.00 |
| L-598          | Elf Building Toy Train (see picture above)                                                                                                                                                                                                                                                                                                                                                                                                                                                                                                                                                                                                                                                                                                                                                                                                                                                                                                                                                                                                                                                                     | 6.375 Tall            | 15.00 |
| *L-<br>2229/34 | Bit Dunding Toy Train (see prototion 1000)     Available from     Available from     Optimizer Gradies Gradies & Molds     Optimizer Gradies & Molds     Optimizer Gradies Gradies & Molds     Optimizer Gradies Gradies & Molds     Optimizer Gradies & Molds | 6 Tall by 7<br>Long   | 15.00 |
| *L-<br>2229/37 | Available from   Available from     Indust Ceromics & Molds   2337     Pine Core Lid for Lights   7' L - 9 lbs.     "Silent Night" Starlight with Pinecone Lid                                                                                                                                                                                                                                                                                                                                                                                                                                                                                                                                                                                                                                                                                                                                                                                                                                                                                                                                                 | 6.5 Tall by<br>7 Long | 15.00 |