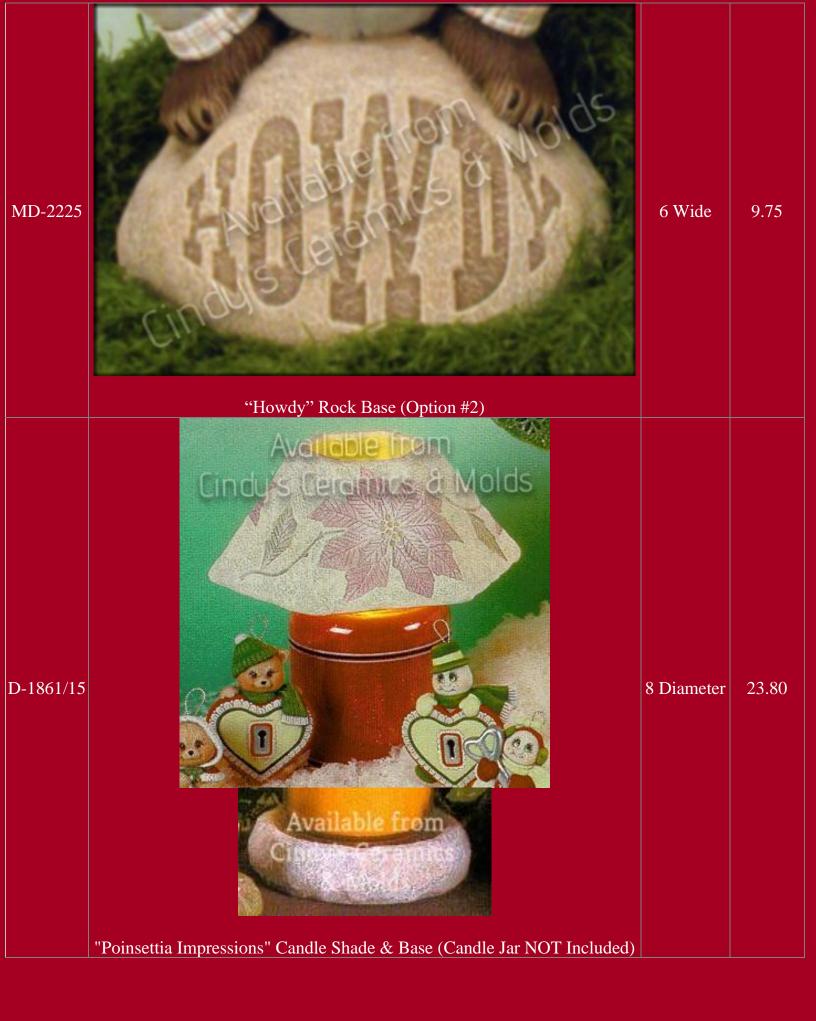

| D-1861,<br>1893                     | "Snowflake Impressions" Candle Shade & Base (Candle Jar NOT Included)                         | 7 <sup>1</sup> /2<br>Diameter | 7.20  |
|-------------------------------------|-----------------------------------------------------------------------------------------------|-------------------------------|-------|
| D-<br>1954/2225,<br>2011 to<br>2022 | Reindeer "Sweet Tot" Set (Set includes two Different D-2013's looking in opposite directions) |                               | 65.50 |
| D-1954                              | "Welcome" Rock Base (Option #1)                                                               | 6 Wide                        | 9.75  |