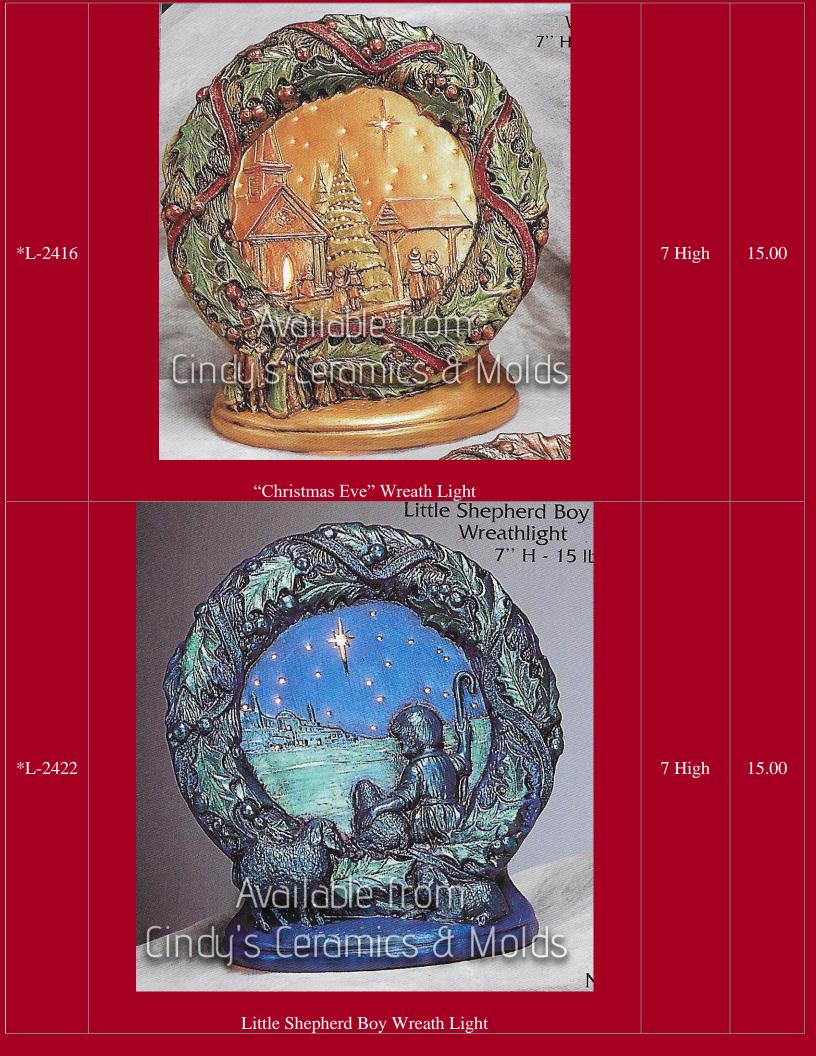

| L-595          |                                                                                                                                                                                                                                                                                                                                                                                                                                                                                                                                                                                                                                                                                                                                                                                                                                                                                                                                                                                                                                                                                                                | 7.75 Long             | 15.00 |
|----------------|----------------------------------------------------------------------------------------------------------------------------------------------------------------------------------------------------------------------------------------------------------------------------------------------------------------------------------------------------------------------------------------------------------------------------------------------------------------------------------------------------------------------------------------------------------------------------------------------------------------------------------------------------------------------------------------------------------------------------------------------------------------------------------------------------------------------------------------------------------------------------------------------------------------------------------------------------------------------------------------------------------------------------------------------------------------------------------------------------------------|-----------------------|-------|
| L-596          | Elf Painting Toy Airplane<br>Elf with Trumpet (see picture above)                                                                                                                                                                                                                                                                                                                                                                                                                                                                                                                                                                                                                                                                                                                                                                                                                                                                                                                                                                                                                                              | 9.125 Tall            | 15.00 |
| L-597          | Elf Shelf Sitter (see picture above)                                                                                                                                                                                                                                                                                                                                                                                                                                                                                                                                                                                                                                                                                                                                                                                                                                                                                                                                                                                                                                                                           | 6.125 High            | 15.00 |
| L-598          | Elf Building Toy Train (see picture above)                                                                                                                                                                                                                                                                                                                                                                                                                                                                                                                                                                                                                                                                                                                                                                                                                                                                                                                                                                                                                                                                     | 6.375 Tall            | 15.00 |
| *L-<br>2229/34 | Bit Dunding Toy Train (see prototion 1000)     Available from     Available from     Optimizer Gradies Gradies & Molds     Optimizer Gradies & Molds     Optimizer Gradies Gradies & Molds     Optimizer Gradies Gradies & Molds     Optimizer Gradies & Molds | 6 Tall by 7<br>Long   | 15.00 |
| *L-<br>2229/37 | Available from   Available from     Indust Ceromics & Molds   2337     Pine Core Lid for Lights   7' L - 9 lbs.     "Silent Night" Starlight with Pinecone Lid                                                                                                                                                                                                                                                                                                                                                                                                                                                                                                                                                                                                                                                                                                                                                                                                                                                                                                                                                 | 6.5 Tall by<br>7 Long | 15.00 |