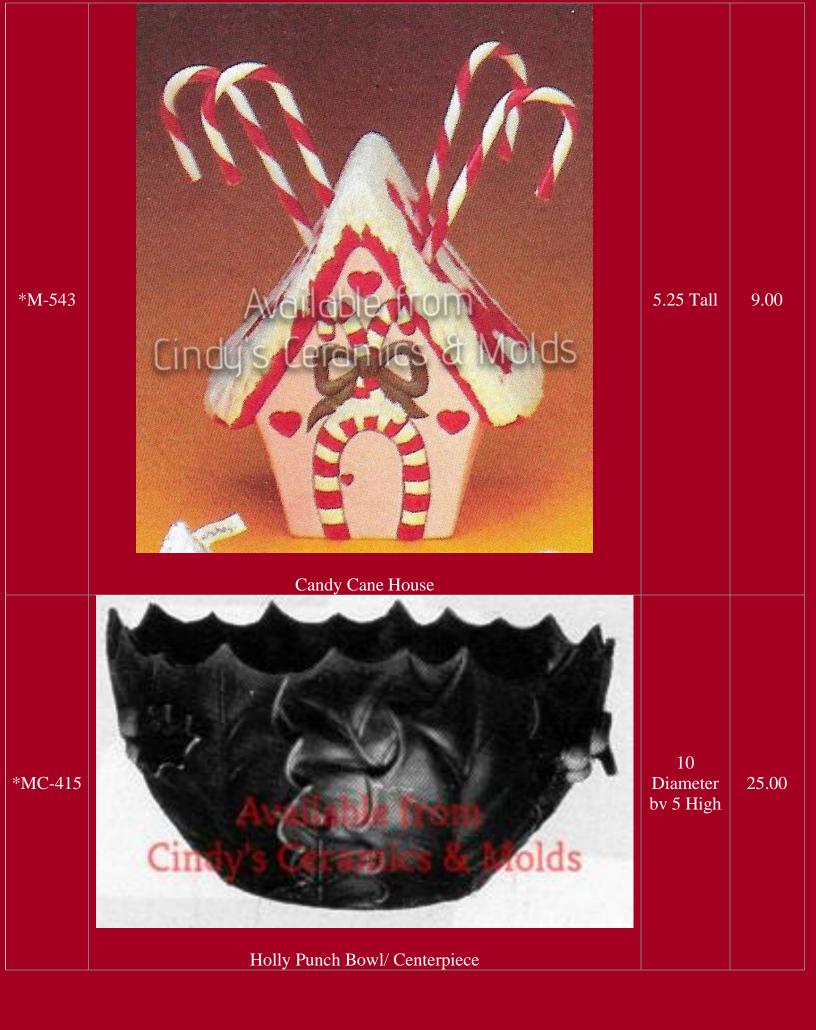

## Christmas

Be sure to check out our other Christmas bisque offerings in the specialized catalogs (Nativities, Angels, Santa's, Villages, and so much more)!!

| *AN-1036 | Lughing Christmas Mouse (Shown above left)               |                        | 3.00      |
|----------|----------------------------------------------------------|------------------------|-----------|
| *AN-1037 | Christmas Mouse Pointing at Stomach (shown above center) |                        | 3.00      |
| A-14     | <image/>                                                 | 4 <sup>1</sup> /2 Long | 7.00 each |