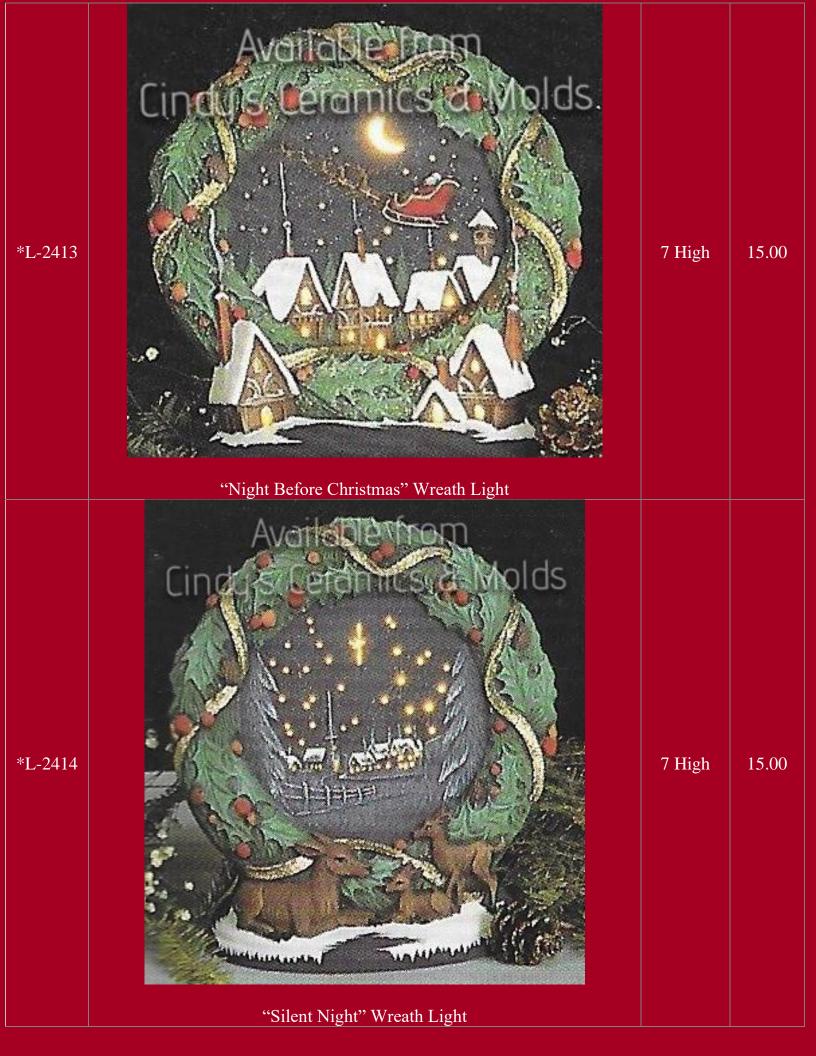

| L-595          |                                                                                                                                                                                                                                                                                                                                                                                                                                                                                                                                                                                                                                                                                                                                                                                                                                                                                                                                                                                                                                                                                                                | 7.75 Long             | 15.00 |
|----------------|----------------------------------------------------------------------------------------------------------------------------------------------------------------------------------------------------------------------------------------------------------------------------------------------------------------------------------------------------------------------------------------------------------------------------------------------------------------------------------------------------------------------------------------------------------------------------------------------------------------------------------------------------------------------------------------------------------------------------------------------------------------------------------------------------------------------------------------------------------------------------------------------------------------------------------------------------------------------------------------------------------------------------------------------------------------------------------------------------------------|-----------------------|-------|
| L-596          | Elf Painting Toy Airplane<br>Elf with Trumpet (see picture above)                                                                                                                                                                                                                                                                                                                                                                                                                                                                                                                                                                                                                                                                                                                                                                                                                                                                                                                                                                                                                                              | 9.125 Tall            | 15.00 |
| L-597          | Elf Shelf Sitter (see picture above)                                                                                                                                                                                                                                                                                                                                                                                                                                                                                                                                                                                                                                                                                                                                                                                                                                                                                                                                                                                                                                                                           | 6.125 High            | 15.00 |
| L-598          | Elf Building Toy Train (see picture above)                                                                                                                                                                                                                                                                                                                                                                                                                                                                                                                                                                                                                                                                                                                                                                                                                                                                                                                                                                                                                                                                     | 6.375 Tall            | 15.00 |
| *L-<br>2229/34 | Bit Dunding Toy Train (see prototion 1000)     Available from     Available from     Optimizer Gradies Gradies & Molds     Optimizer Gradies & Molds     Optimizer Gradies Gradies & Molds     Optimizer Gradies Gradies & Molds     Optimizer Gradies & Molds | 6 Tall by 7<br>Long   | 15.00 |
| *L-<br>2229/37 | Available from   Available from     Indust Ceromics & Molds   2337     Pine Core Lid for Lights   7' L - 9 lbs.     "Silent Night" Starlight with Pinecone Lid                                                                                                                                                                                                                                                                                                                                                                                                                                                                                                                                                                                                                                                                                                                                                                                                                                                                                                                                                 | 6.5 Tall by<br>7 Long | 15.00 |