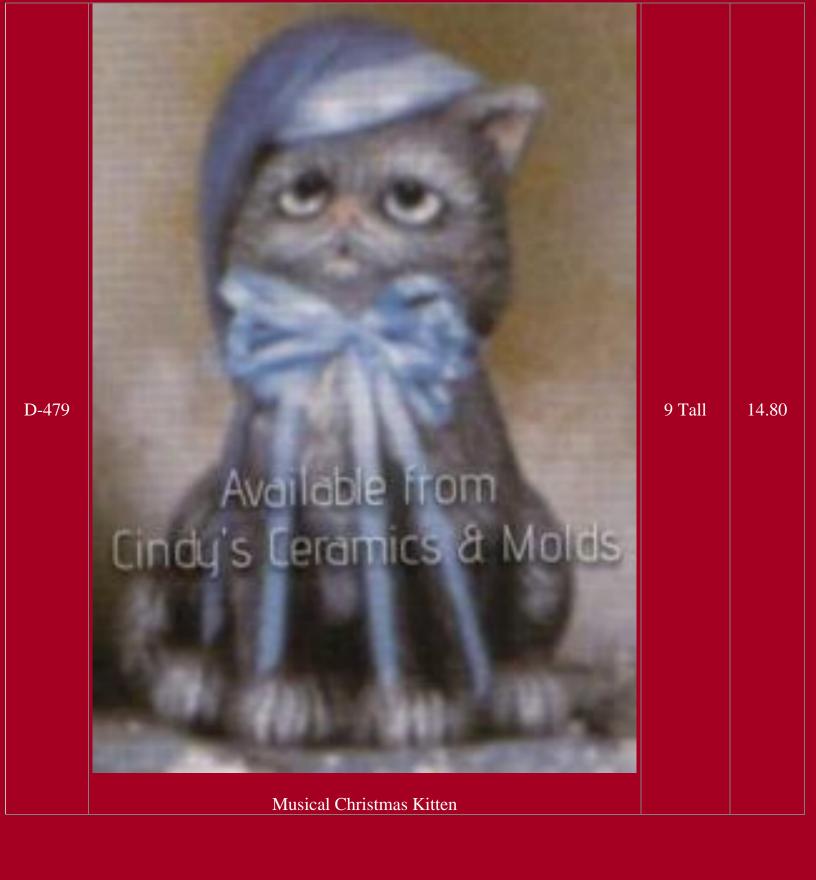

| D-1861,<br>1893                     | "Snowflake Impressions" Candle Shade & Base (Candle Jar NOT Included)                         | 7 <sup>1</sup> /2<br>Diameter | 7.20  |
|-------------------------------------|-----------------------------------------------------------------------------------------------|-------------------------------|-------|
| D-<br>1954/2225,<br>2011 to<br>2022 | Reindeer "Sweet Tot" Set (Set includes two Different D-2013's looking in opposite directions) |                               | 65.50 |
| D-1954                              | "Welcome" Rock Base (Option #1)                                                               | 6 Wide                        | 9.75  |