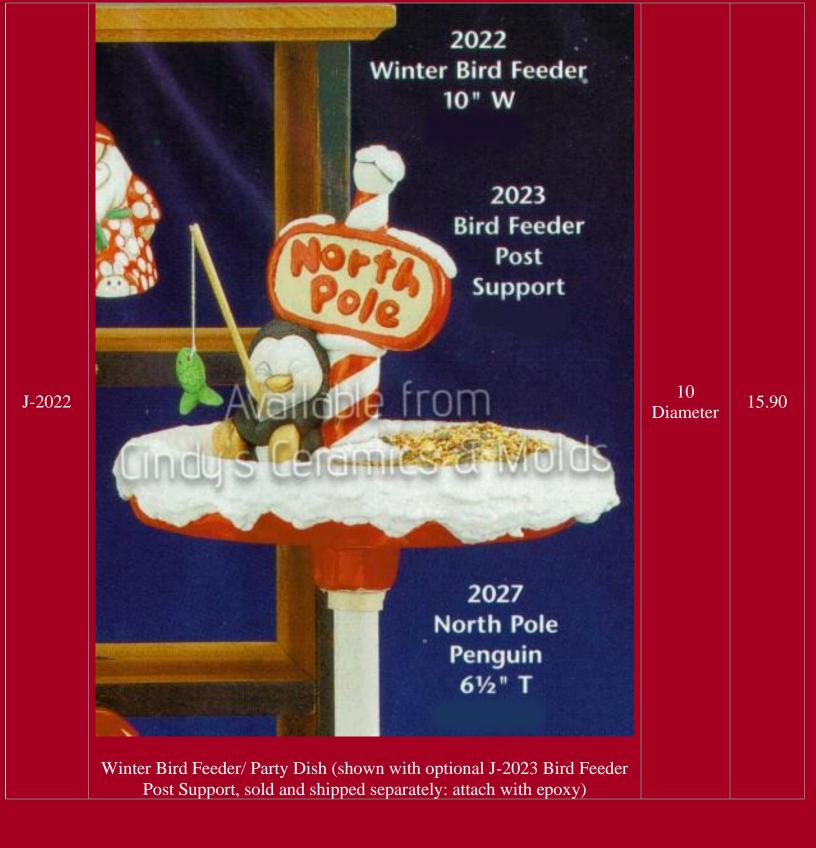

## Christmas

Be sure to check out our other Christmas bisque offerings in the specialized catalogs (Nativities, Angels, Santa's, Villages, and so much more)!!

| *AN-1036 | Lughing Christmas Mouse (Shown above left)               |                        | 3.00      |
|----------|----------------------------------------------------------|------------------------|-----------|
| *AN-1037 | Christmas Mouse Pointing at Stomach (shown above center) |                        | 3.00      |
| A-14     | <image/>                                                 | 4 <sup>1</sup> /2 Long | 7.00 each |