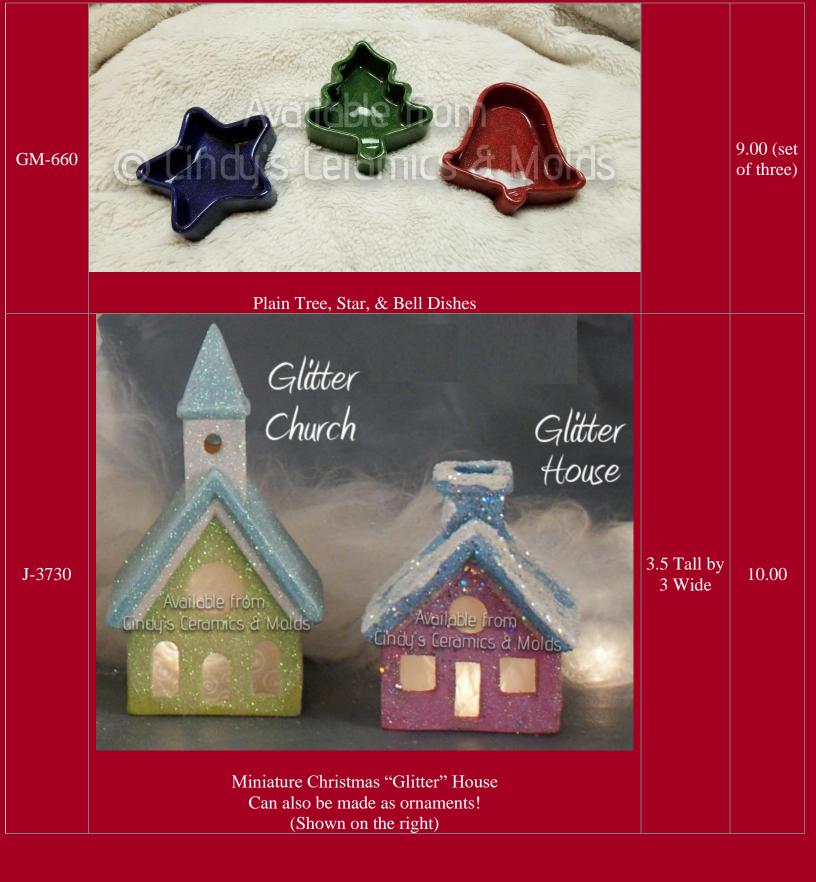

| 3 by 2.5<br>and 6 by 2 | 14.00                  |

| Sh-1497   3 High   6.00     Sh-1497   3 High   6.00         | Alb-1259 | <image/> <image/>                          | 3.375 High<br>by 5.25<br>Wide | 7.00 |
|-------------------------------------------------------------|----------|--------------------------------------------|-------------------------------|------|
| 3 High &                                                    | Sh-1497  | Available from<br>Lindy's Ceramics & Molds | 3 High                        | 6.00 |
| Sh-1498 Snow Baby & Ice Blocks (above center) 4.5 Long 6.00 | Sh-1498  | Snow Baby & Ice Blocks (above center)      | 3 High &                      | 6.00 |









| *J-4180 | Ginger" Gingy with Bird                                           | 6.75 Tall by<br>4.75 Wide | 12.60 |
|---------|-------------------------------------------------------------------|---------------------------|-------|
| *J-4181 | "Nutmeg" Gingy with Tree (shown in various decorating techniques) | 6.25 Tall by<br>5.25 Wide | 12.60 |





| P-236   I5.5 High   30.00     The Legend of the Christmas Rose? Ornament (Obverse and Reverse sides)   I5.5 High   30.00     The Legend of the Christmas Rose? Ornament (Obverse and Reverse sides)   Image: Christmas Rose? Ornament (Obverse and Reverse sides)   Image: Christmas Rose? Ornament (Obverse and Reverse sides)     P-240   Koroll Base for P-236   3.25 High   8.00 | EZ-19 | Two Christmas Mice (can be made as ornaments)