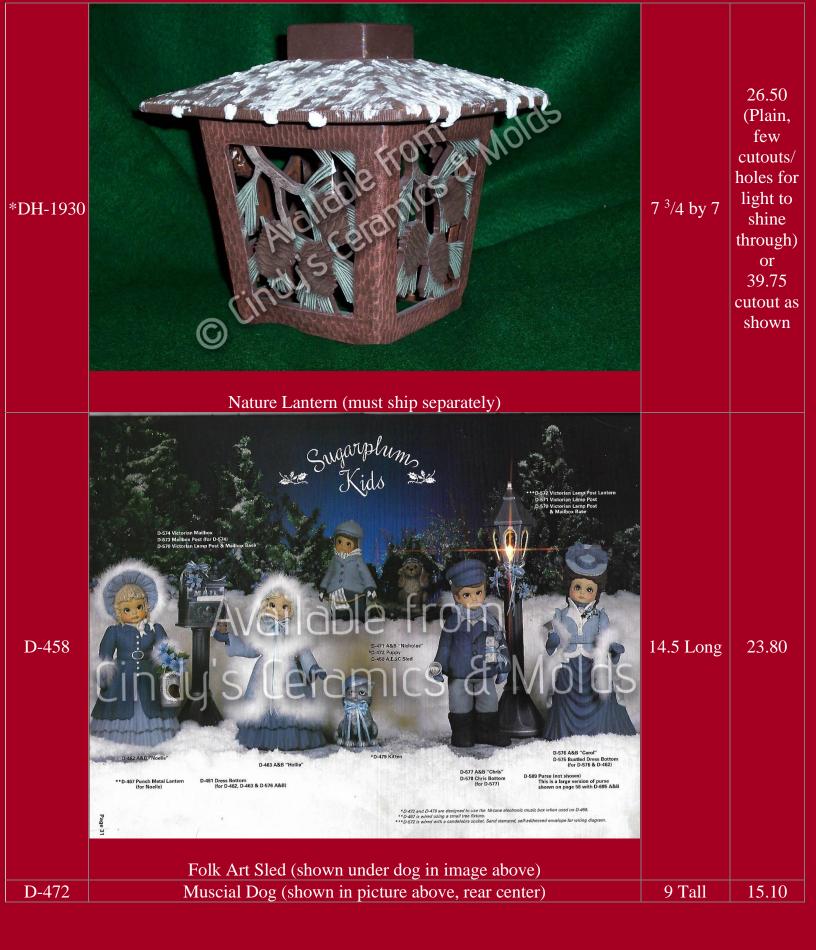

-------------------------------------------------------------------------------|---------------------------------------------------------------------------------------------------------------------------|-------|
| J-4230 &<br>Alb-1241 | Available from     Cincles Clean CS & Molds     Lady Tannenbaum Elf & Base     (Base Shown with other figures, sold separately) | 9 <sup>1</sup> /4 Tall<br>by 5 <sup>3</sup> /4<br>Wide;<br>Base: 8 <sup>5</sup> /8<br>Diameter<br>by <sup>7</sup> /8 Tall | 30.00 |
| C-1564               | Tree Hugger Bear     Lightable!                                                                                                 | 9 <sup>1</sup> / <sub>2</sub> Tall                                                                                        | 16.00 |





















| *D-711 | <image/> | 9 High | 14.00 |
|--------|----------|--------|-------|
| *D-712 | <image/> | 9 High | 14.00 |

| D-804 to<br>820 | <image/>                                                                             |           | 98.40                     |
|-----------------|--------------------------------------------------------------------------------------|-----------|---------------------------|
| D-804           | Round Band Boxes (set of three)                                                      | 1.75 Tall | 7.20 (set)                |
| D-806           | Hexagon Band Boxes (set of three)                                                    | 1.75 Tall | 7.20 (set)                |
| D-814           | "Sweet Tot" Girl with Snowball