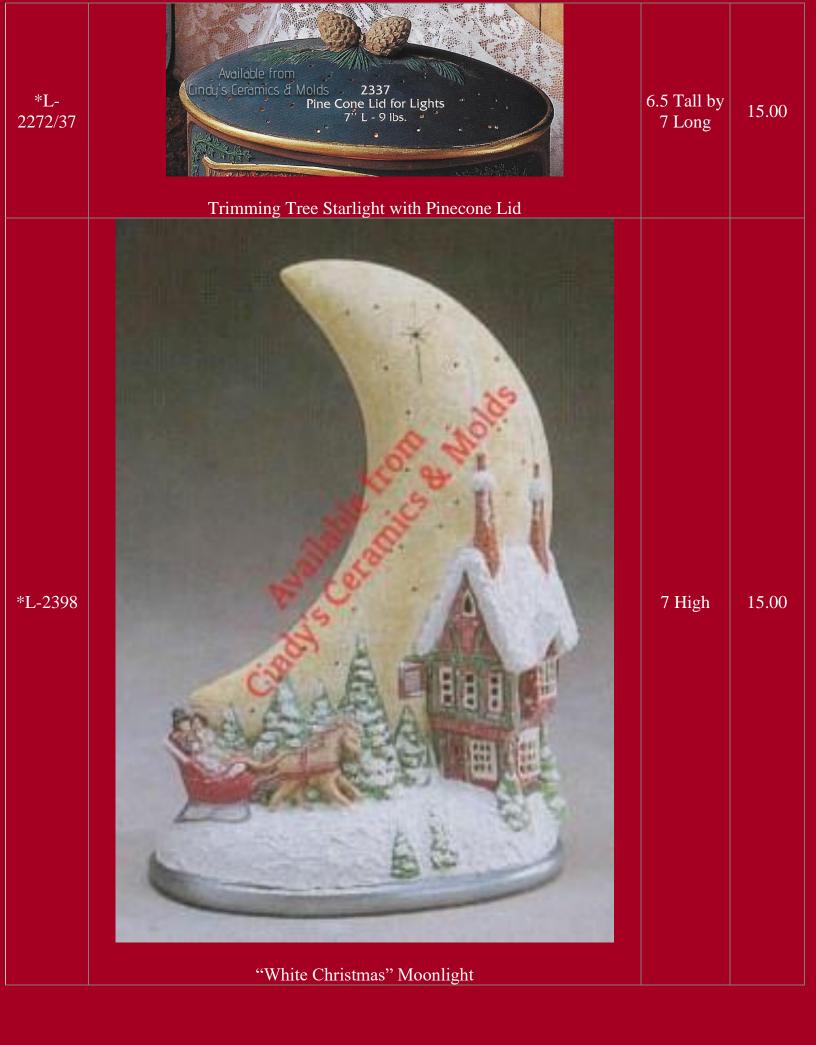

| L-2397       | Silent Night Moonlight | 9 High     | 15.00      |
|--------------|------------------------|------------|------------|
| *DM-<br>570A |                        | 2.125 Long | 8.00 (set) |