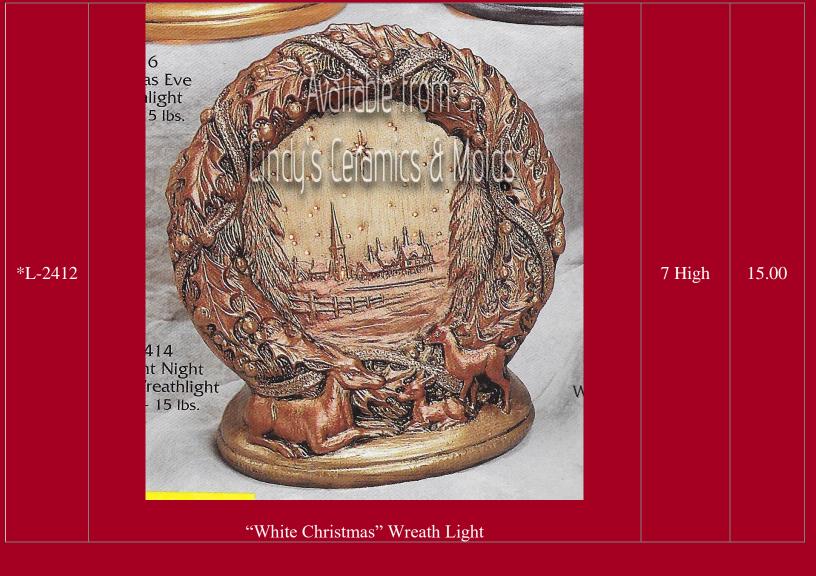

| L-595          |                                                                                                                                                                                                                                                                                                                                                                                                                                                                                                                                                                                                                                                                                                                                                                                                                                                                                                                                                                                                                                                                                                                | 7.75 Long             | 15.00 |
|----------------|----------------------------------------------------------------------------------------------------------------------------------------------------------------------------------------------------------------------------------------------------------------------------------------------------------------------------------------------------------------------------------------------------------------------------------------------------------------------------------------------------------------------------------------------------------------------------------------------------------------------------------------------------------------------------------------------------------------------------------------------------------------------------------------------------------------------------------------------------------------------------------------------------------------------------------------------------------------------------------------------------------------------------------------------------------------------------------------------------------------|-----------------------|-------|
| L-596          | Elf Painting Toy Airplane<br>Elf with Trumpet (see picture above)                                                                                                                                                                                                                                                                                                                                                                                                                                                                                                                                                                                                                                                                                                                                                                                                                                                                                                                                                                                                                                              | 9.125 Tall            | 15.00 |
| L-597          | Elf Shelf Sitter (see picture above)                                                                                                                                                                                                                                                                                                                                                                                                                                                                                                                                                                                                                                                                                                                                                                                                                                                                                                                                                                                                                                                                           | 6.125 High            | 15.00 |
| L-598          | Elf Building Toy Train (see picture above)                                                                                                                                                                                                                                                                                                                                                                                                                                                                                                                                                                                                                                                                                                                                                                                                                                                                                                                                                                                                                                                                     | 6.375 Tall            | 15.00 |
| *L-<br>2229/34 | Bit Dunding Toy Train (see prototion 1000)     Available from     Available from     Optimizer Gradies Gradies & Molds     Optimizer Gradies & Molds     Optimizer Gradies Gradies & Molds     Optimizer Gradies Gradies & Molds     Optimizer Gradies & Molds | 6 Tall by 7<br>Long   | 15.00 |
| *L-<br>2229/37 | Available from   Available from     Indust Ceromics & Molds   2337     Pine Core Lid for Lights   7' L - 9 lbs.     "Silent Night" Starlight with Pinecone Lid                                                                                                                                                                                                                                                                                                                                                                                                                                                                                                                                                                                                                                                                                                                                                                                                                                                                                                                                                 | 6.5 Tall by<br>7 Long | 15.00 |