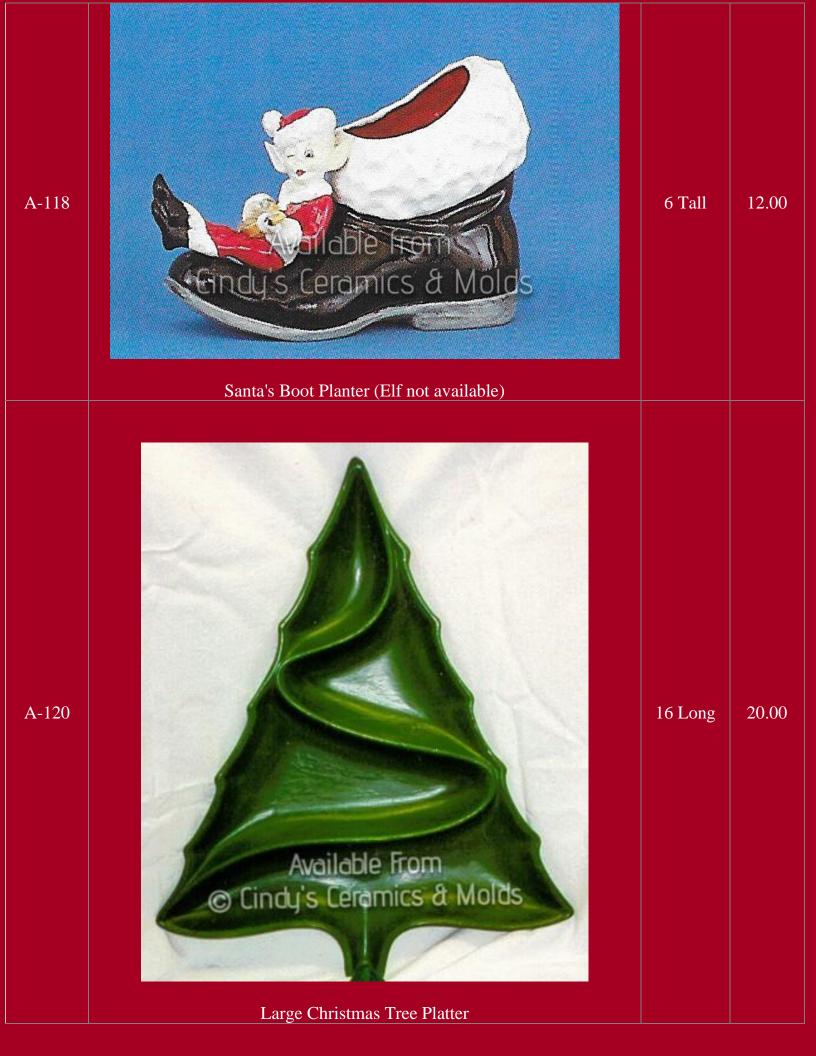

## Christmas

Be sure to check out our other Christmas bisque offerings in the specialized catalogs (Nativities, Angels, Santa's, Villages, and so much more)!!





| *AN-1036 | Lughing Christmas Mouse (Shown above left)               |                        | 3.00      |
|----------|----------------------------------------------------------|------------------------|-----------|
| *AN-1037 | Christmas Mouse Pointing at Stomach (shown above center) |                        | 3.00      |
| A-14     | <image/>                                                 | 4 <sup>1</sup> /2 Long | 7.00 each |















| CE-169/72 | <image/> <section-header></section-header>