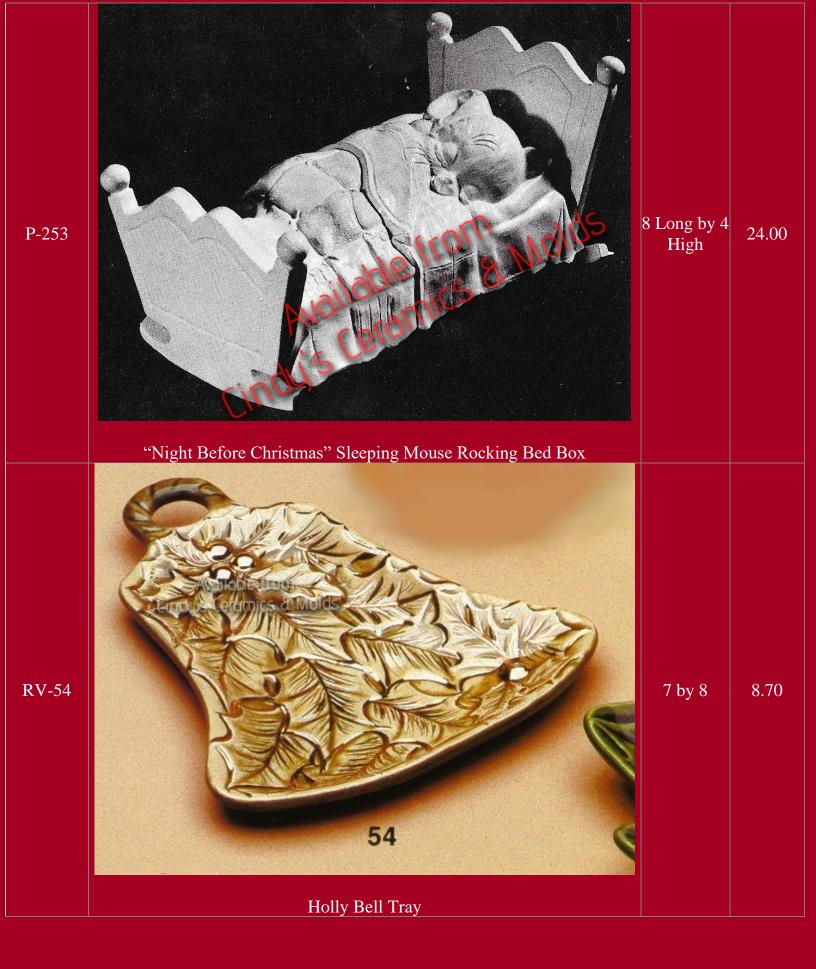

| D-1904 | "Loved A Lot" Reindeer         | 5 High              | 9.75  |
|--------|--------------------------------|---------------------|-------|
| GP-45  | "Night Before Christmas" Mouse | 4 Wide by<br>6 Tall | 12.00 |