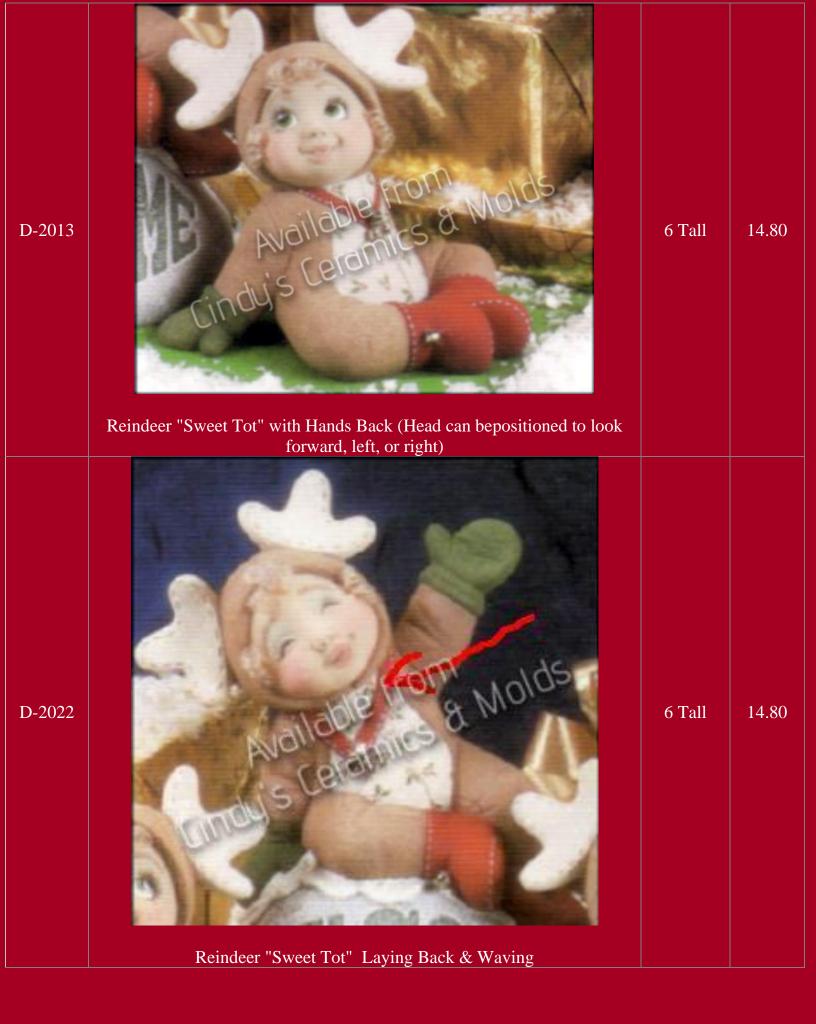

| D-1861,<br>1893                     | "Snowflake Impressions" Candle Shade & Base (Candle Jar NOT Included)                         | 7 <sup>1</sup> /2<br>Diameter | 7.20  |
|-------------------------------------|-----------------------------------------------------------------------------------------------|-------------------------------|-------|
| D-<br>1954/2225,<br>2011 to<br>2022 | Reindeer "Sweet Tot" Set (Set includes two Different D-2013's looking in opposite directions) |                               | 65.50 |
| D-1954                              | "Welcome" Rock Base (Option #1)                                                               | 6 Wide                        | 9.75  |

| D-2011 | Reindeer "Sweet Tot" Standing           | 7 <sup>1</sup> /2 Tall | 14.80 |
|--------|-----------------------------------------|------------------------|-------|
| D-2012 | Reindeer "Sweet Tot" with Hands Forward | 6 Tall                 | 14.80 |