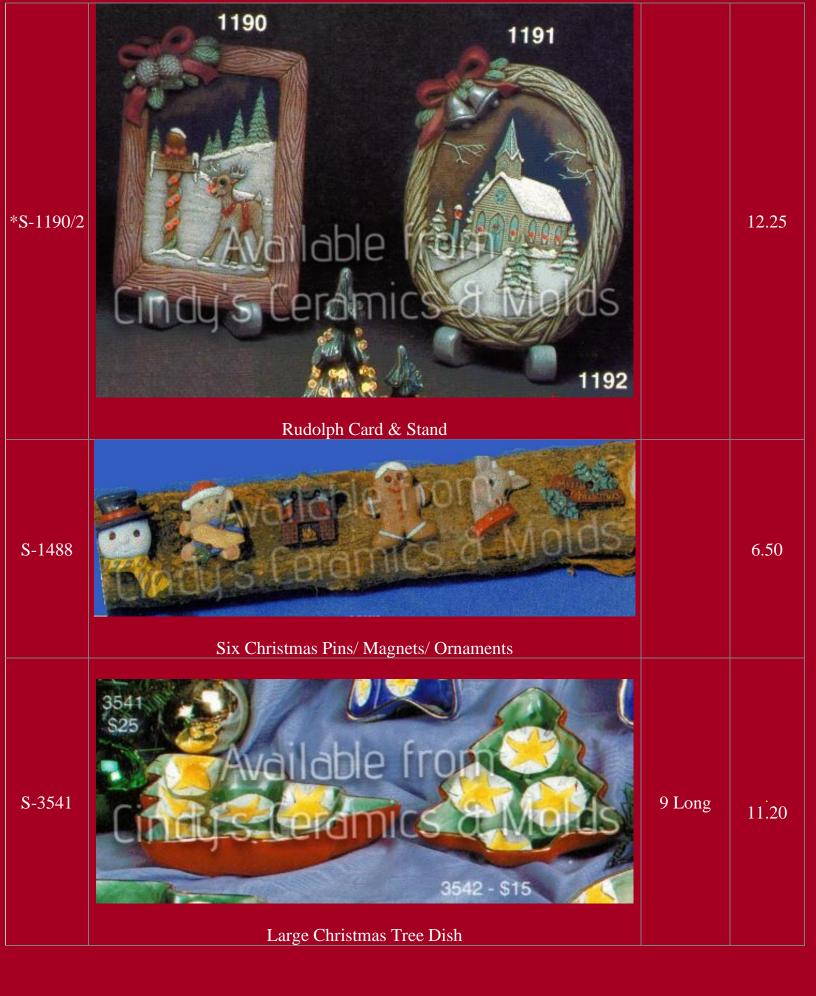

## Christmas

Be sure to check out our other Christmas bisque offerings in the specialized catalogs (Nativities, Angels, Santa's, Villages, and so much more)!!

| *AN-1036 | Lughing Christmas Mouse (Shown above left)               |                        | 3.00      |
|----------|----------------------------------------------------------|------------------------|-----------|
| *AN-1037 | Christmas Mouse Pointing at Stomach (shown above center) |                        | 3.00      |
| A-14     | <image/>                                                 | 4 <sup>1</sup> /2 Long | 7.00 each |