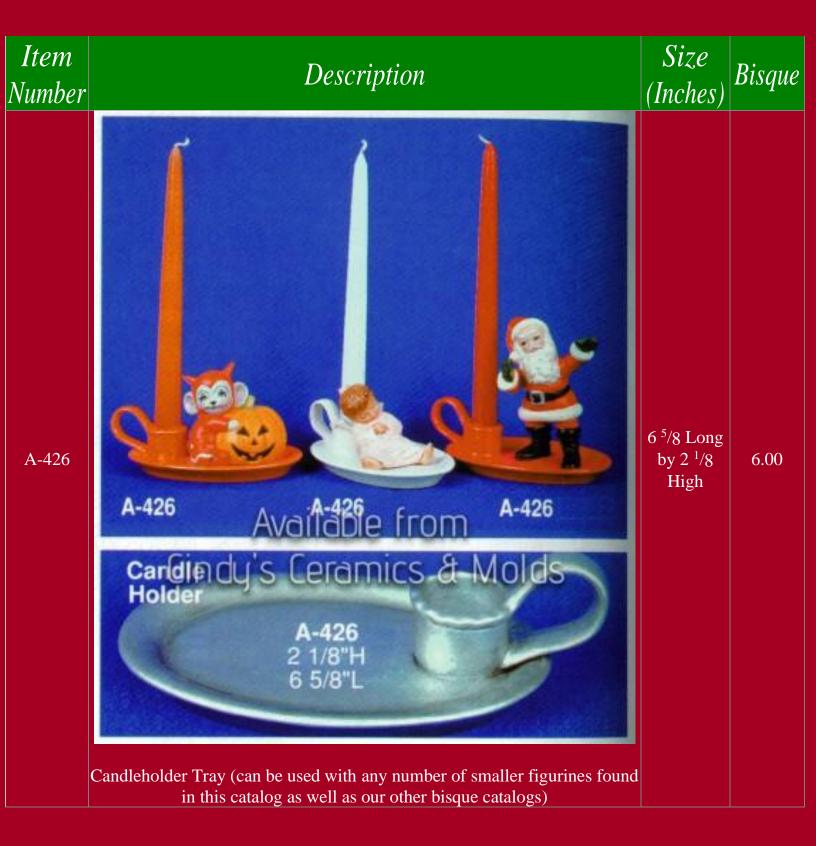

## Christmas

Be sure to check out our other Christmas bisque offerings in the specialized catalogs (Nativities, Angels, Santa's, Villages, and so much more)!!

| *AN-1036 | Lughing Christmas Mouse (Shown above left)               |                        | 3.00      |
|----------|----------------------------------------------------------|------------------------|-----------|
| *AN-1037 | Christmas Mouse Pointing at Stomach (shown above center) |                        | 3.00      |
| A-14     | <image/>                                                 | 4 <sup>1</sup> /2 Long | 7.00 each |