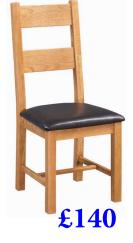

#### Butterfly Extension Dining Table 140 – 200 x 90

- H 780mm
- W 900mm
- L 1400mm

Extends to 2000mm

 Dining Chair

 H
 1050mm

 W
 460mm

 D
 520mm

Entertain and dine at this stunning dining table, perfectly complimented by our beautiful dining chair.