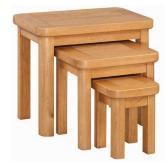

## **Vesham Oak Collection**

Bespoke Pine n Oak Ltd Hamlin Way Hardwick Narrows Industrial Estate Kings Lynn Norfolk. PE30 4NG



Crafted from North American White Oak, this range is a classic and stylish oak collection.



With a classic and timeless design, this oak collection will bring a warm and cosy atmosphere to your living space. Each piece is made with style and practicality in mind.



**Coffee Table with 2 Drawers** 

- H 505mm
- W 1000mm
- D 600mm



Standard Coffee Table

- H 505mm
- W 900mm
- D 600mm



### Nest of Tables £275

- H 505mm
- W 580mm
- D 380mm



#### Lamp Table

H 505mm

£195

- W 500mm
- D 500mm



- H 510mm
- W 1200mm
- D 440mm



- Corner TV Unit H 565mm W 1020mm D 510mm
- £495



#### 2 Drawer Console Table

- H 1000mm
- W 805mm
- D 420mm



- 1 Drawer Console Table
  - H 755mm
  - W 600mm
  - D 300mm

- Crafted from North American White Oak
- Classic & timeless design
- Contemporary metal cup handles and knobs
- Stylish & functional
- Finished in a modern wax



- Tall Bookcase 900 x 1800
- H 1805mm
- W 900mm
- D 320mm



- W 900mm
- ••• 900iiii
- D 370mm



#### Butterfly Extension Dining Table 140 – 200 x 90

- H 780mm
- W 900mm
- L 1400mm

Extends to 2000mm



 Dining Chair

 H
 1050mm

 W
 460mm

 D
 520mm

Entertain and dine at this stunning dining table, perfec