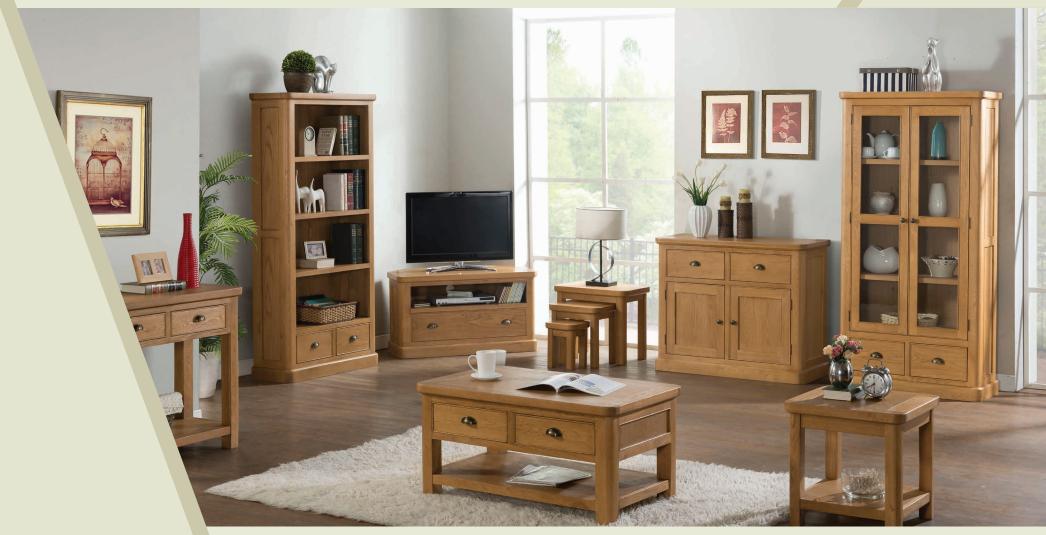

## **Vesham Oak Collection**

Bespoke Pine n Oak Ltd Hamlin Way Hardwick Narrows Industrial Estate Kings Lynn Norfolk. PE30 4NG

Crafted from North American White Oak, this range is a classic and stylish oak collection.

With a classic and timeless design, this oak collection will bring a warm and cosy atmosphere to your living space. Each piece is made with style and practicality in mind.

**Coffee Table with 2 Drawers** 