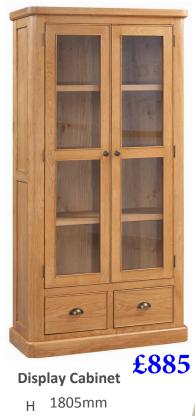

- Tall Bookcase 900 x 1800
- H 1805mm
- W 900mm
- D 320mm

- W 900mm
- ••• 900iiii
- D 370mm