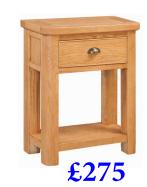

#### 2 Drawer Console Table

- H 1000mm
- W 805mm
- D 420mm

- 1 Drawer Console Table
  - H 755mm
  - W 600mm
  - D 300mm

- Crafted from North American White Oak
- Classic & timeless design
- Contemporary metal cup handles and knobs
- Stylish & functional
- Finished in a modern wax