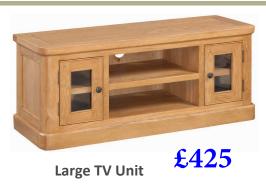

#### Lamp Table

H 505mm

£195

- W 500mm
- D 500mm

- H 510mm
- W 1200mm
- D 440mm

- Corner TV Unit H 565mm W 1020mm D 510mm
- £495