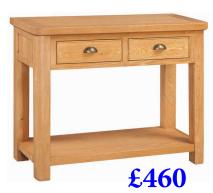

#### 2 Drawer Console Table

- H 1000mm
- W 805mm
- D 420mm

- 1 Drawer Console Table
  - H 755mm
  - W 600mm
  - D 300mm

- Crafted from North American White Oak
- Classic & timeless design
- Contemporary metal cup handles and knobs
- Stylish & functional
- Finished in a modern wax