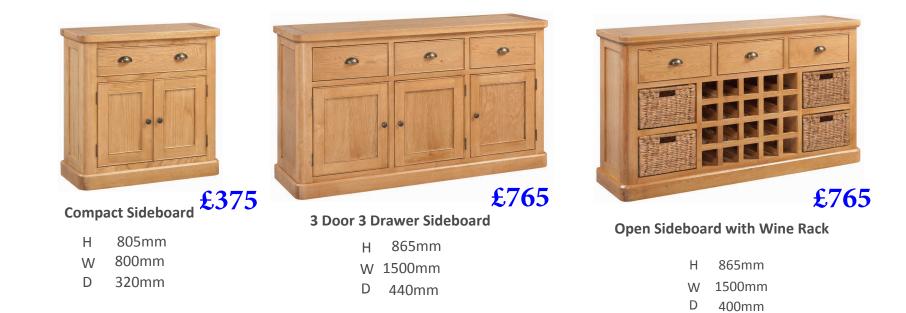

#### 2 Drawer Console Table

- H 1000mm
- W 805mm
- D 420mm

- 1 Drawer Console Table
  - H 755mm
  - W 600mm
  - D 300mm

- Crafted from North American White Oak
- Classic & timeless design
- Contemporary metal cup handles and knobs
- Stylish & functional
- Finished in a modern wax