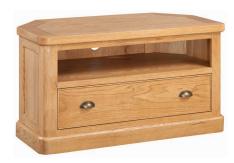

#### Lamp Table

H 505mm

£195

- W 500mm
- D 500mm

- H 510mm
- W 1200mm
- D 440mm

- Corner TV Unit H 565mm W 1020mm D 510mm
- £495