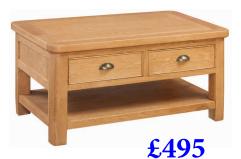

With a classic and timeless design, this oak collection will bring a warm and cosy atmosphere to your living space. Each piece is made with style and practicality in mind.

**Coffee Table with 2 Drawers** 

- H 505mm
- W 1000mm
- D 600mm

Standard Coffee Table

- H 505mm
- W 900mm
- D 600mm