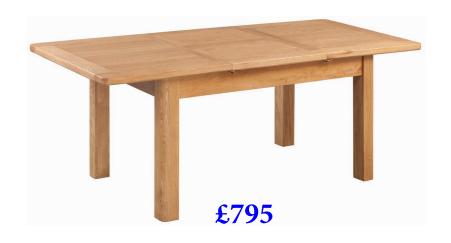

#### Butterfly Extension Dining Table 140 – 200 x 90

- H 780mm
- W 900mm
- L 1400mm

Extends to 2000mm

 Dining Chair

 H
 1050mm

 W
 460mm

 D
 520mm

Entertain and dine at this stunning dining table, perfectly complimented by our beautiful dining chair.