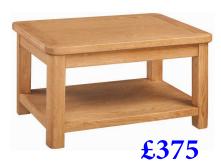

- H 505mm
- W 1000mm
- D 600mm

Standard Coffee Table

- H 505mm
- W 900mm
- D 600mm