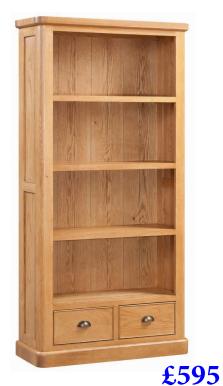

- Tall Bookcase 900 x 1800
- H 1805mm
- W 900mm
- D 320mm

- W 900mm
- ••• 900iiii
- D 370mm