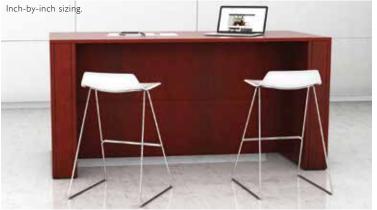

## CUSTOMIZED BASE OPTIONS

Choose from the 10 base options shown here or the additional 30 available from our in-stock and standard lineup. Alternatively, take advantage of our customized program and design a base that's never been seen before.

Spyder T base

Double metal square post legs

H base

Bookcase end base

Wood post leg

Box Box File

Rectangle base

B2016-75