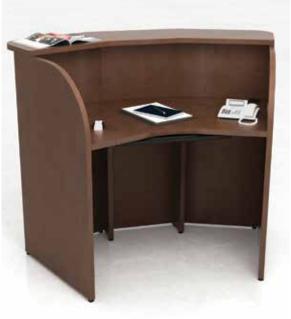

## CARRELS

The use of customized study carrels in elementary and secondary institutions is rising as individual and private work is assigned more often. Call centers, computer labs and libraries frequently demand independent areas for students and teachers to work semi-enclosed and without distraction.