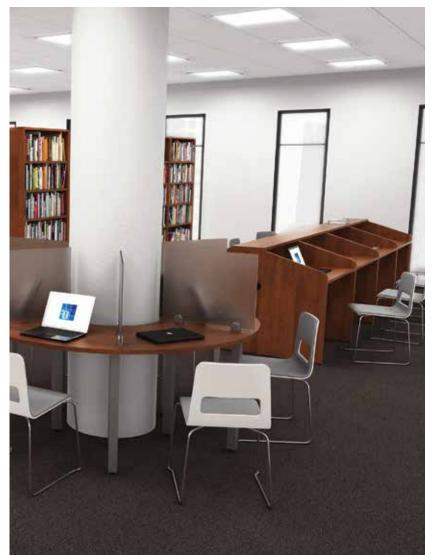

## CARRELS

The use of customized study carrels in elementary and secondary institutions is rising as individual and private work is assigned more often. Call centers, computer labs and libraries frequently demand independent areas for students and teachers to work semi-enclosed and without distraction.