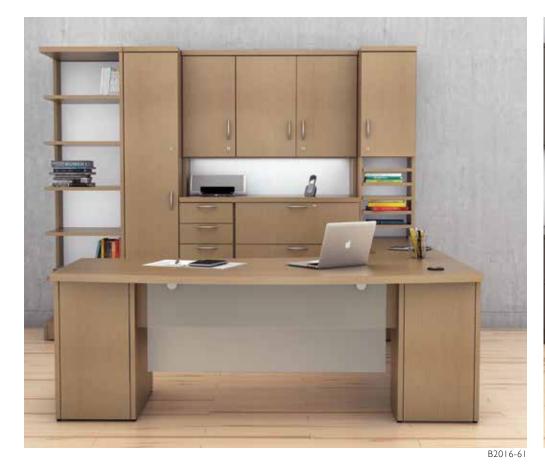

ort team assist you in creating an interior that promotes collaboration and creativity.



B2016-45





B2016-47



B2016-48

B2016-44

## METAL RISERS & ACCENT PANELS

Stand out from the everyday design.





#### MANAGER



#### EXECUTIVE



B2016-52

# BREAK ROOM

Coffee and lunch breaks have an important social and economical value for organizations. A lunchroom is a place for students or employees to recharge, collaborate and team build. Stepping away from their desks or classrooms can inspire ideas and promote creativity and camaraderie in a casual setting.







B20



B2016-56

## A PLACETO EAT, EDUCATE AND COLLABORATE









B2016-59



B2016-60

#### CREATE A LOOK THAT CAPTURES YOUR CREATIVITY

#### STAND OUT FROM THE ORDINARY

#### BE FUNCTIONAL WITH COMPLETE CUSTOMIZATION







B2016-63



B2016-64

## RECEPTION CONCEPTS



#### MOUNTED POST & PANELS



#### ACRYLIC PANELS



B2016-66

#### B2016-67

#### DIVIDERS & DRAWERS



B2016-68

#### TWO TONED



B2016-69

## ACCENT PANELS







B2016-71 B2



B2016-70 B2016-73



016-74

## CUSTOMIZED BASE OPTIONS

Choose from the 10 base options shown here or the additional 30 available from our in-stock and standard lineup. Alternatively, take advantage of our customized program and design a base that's never been seen before.







Spyder T base



Double metal square post legs



H base



Bookcase end base



Wood post leg



Box Box File



Rectangle base

B2016-75

# LOCKERS

The need for secure, personal, short or long-term storage is evolving. Schools, gyms and organizations of all size can utilize our t