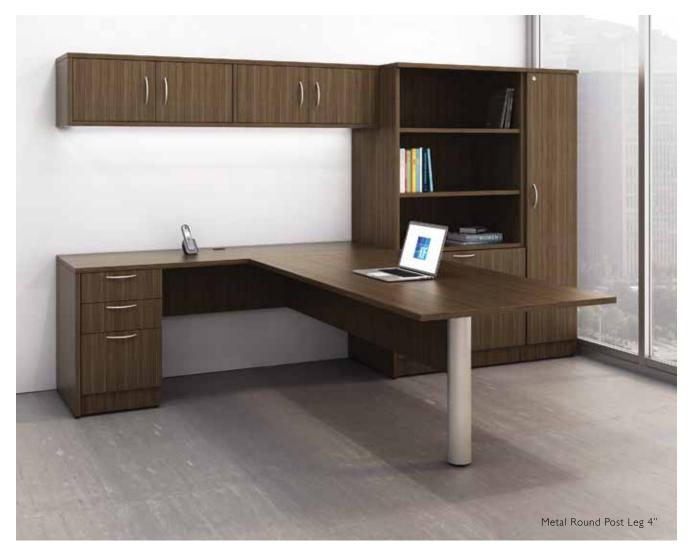

## CUSTOMIZED BASE OPTIONS

Choose from the 10 base options shown here or the additional 30 available from our in-stock and standard lineup. Alternatively, take advantage of our customized program and design a base that's never been seen before.

Spyder T base

Double metal square post legs

H base

Bookcase end base

Wood post leg

Box Box File

Rectangle base

B2016-75