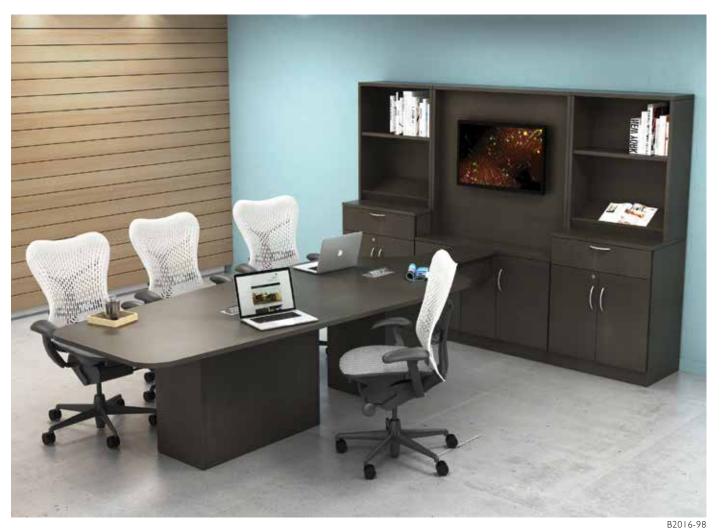

### BOARDROOM

Transform your boardroom into a place that truly reflects your brand's identity. Customizable tables, serving credenzas, and multi-media centres lets you welcome clients or conduct group meetings in a well appointed, skillfully designed space you will be proud to call yours.