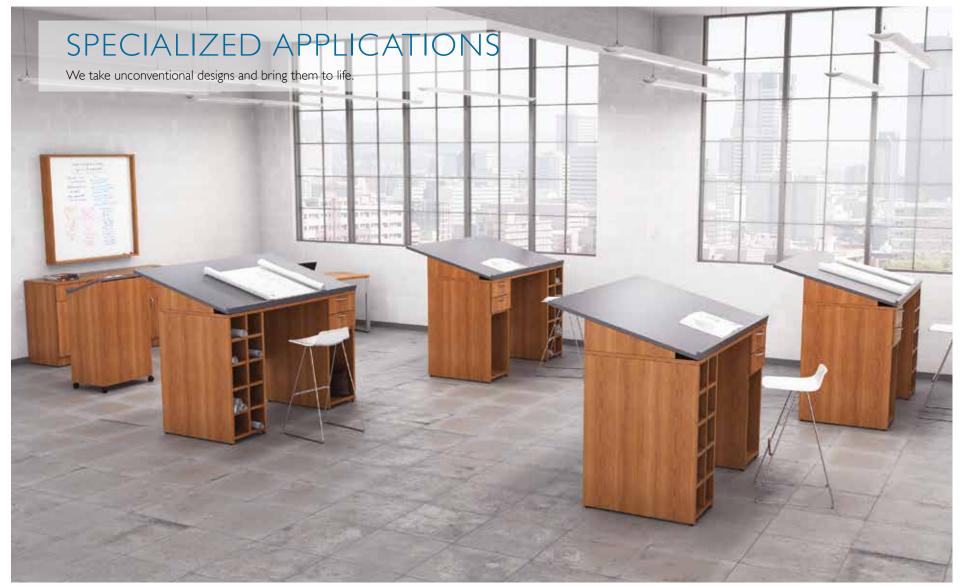

## EDUCATIONAL ENVIRONMENTS

Classrooms are just as unique as the students who occupy them.

Traditionally, furniture manufacturers offer "only this is available". At IOF our approach is "everything is possible". We take into consideration that no two environments are the same and we seamlessly create a personalized layout that is aesthetically appealing, fits right and is functional.

We easily work around and integrate pillars, beams, electrical units and odd or unevenly shaped walls into our designs.

Modify or customize a table, base or complete unit to meet your exact needs. B2016-11

B2016-10 Customize computer stations, standing height tables and study carrels.
B2016-12