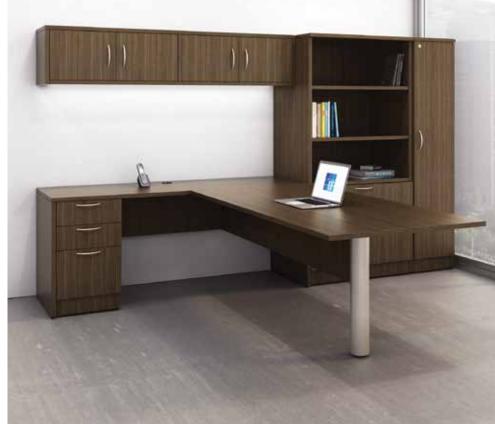

team assist you in creating an interior that promotes collaboration and creativity.



B2016-45





B2016-47



B2016-48

B2016-44

## METAL RISERS & ACCENT PANELS

Stand out from the everyday design.





#### MANAGER



#### EXECUTIVE



B2016-52

# BREAK ROOM

Coffee and lunch breaks have an important social and economical value for organizations. A lunchroom is a place for students or employees to recharge, collaborate and team build. Stepping away from their desks or classrooms can inspire ideas and promote creativity and camaraderie in a casual setting.







B20



B2016-56

## A PLACETO EAT, EDUCATE AND COLLABORATE









B2016-59



B2016-60

#### CREATE A LOOK THAT CAPTURES YOUR CREATIVITY

#### STAND OUT FROM THE ORDINARY

#### BE FUNCTIONAL WITH COMPLETE CUSTOMIZATION







B2016-63



B2016-64

## RECEPTION CONCEPTS



#### MOUNTED POST & PANELS



#### ACRYLIC PANELS



B2016-66

#### B2016-67

#### DIVIDERS & DRAWERS



B2016-68

#### TWO TONED



B2016-69

## ACCENT PANELS







B2016-71 B2



B2016-70 B2016-73



016-74

## CUSTOMIZED BASE OPTIONS

Choose from the 10 base options shown here or the additional 30 available from our in-stock and standard lineup. Alternatively, take advantage of our customized program and design a base that's never been seen before.







Spyder T base



Double metal square post legs



H base



Bookcase end base



Wood post leg



Box Box File



Rectangle base

B2016-75

# LOCKERS

The need for secure, personal, short or long-term storage is evolving. Schools, gyms and organizations of all size can utilize our tailo