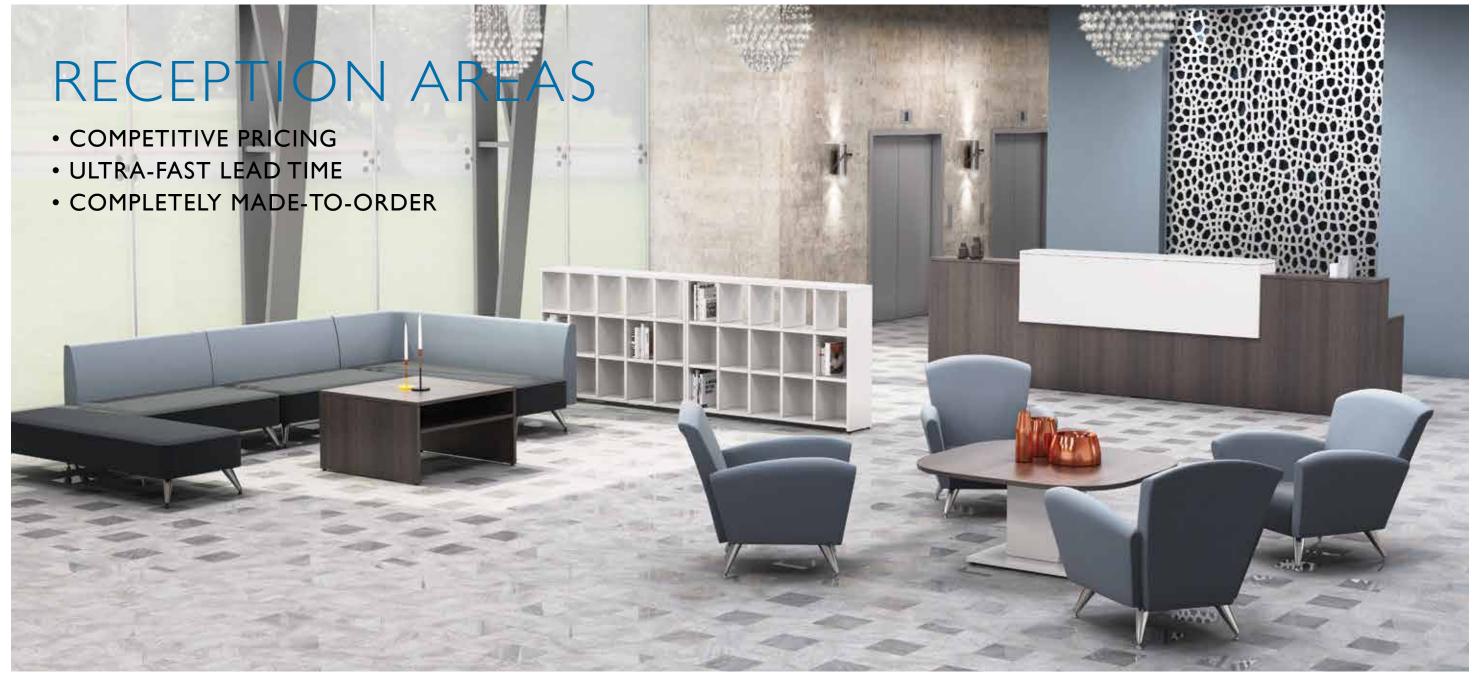

you in creating an interior that promotes collaboration and creativity.



B2016-45





B2016-47



B2016-48

B2016-44

## METAL RISERS & ACCENT PANELS

Stand out from the everyday design.





#### MANAGER



#### EXECUTIVE



B2016-52

# BREAK ROOM

Coffee and lunch breaks have an important social and economical value for organizations. A lunchroom is a place for students or employees to recharge, collaborate and team build. Stepping away from their desks or classrooms can inspire ideas and promote creativity and camaraderie in a casual setting.







B20



B2016-56

## A PLACETO EAT, EDUCATE AND COLLABORATE









B2016-59



B2016-60

#### CREATE A LOOK THAT CAPTURES YOUR CREATIVITY

#### STAND OUT FROM THE ORDINARY

#### BE FUNCTIONAL WITH COMPLETE CUSTOMIZATION







B2016-63



B2016-64

## RECEPTION CONCEPTS



#### MOUNTED POST & PANELS



#### ACRYLIC PANELS



B2016-66

#### B2016-67

#### DIVIDERS & DRAWERS



B2016-68

#### TWO TONED



B2016-69

## ACCENT PANELS







B2016-71 B2



B2016-70 B2016-73



016-74

## CUSTOMIZED BASE OPTIONS

Choose from the 10 base options shown here or the additional 30 available from our in-stock and standard lineup. Alternatively, take advantage of our customized program and design a base that's never been seen before.







Spyder T base



Double metal square post legs



H base



Bookcase end base



Wood post leg



Box Box File



Rectangle base

B2016-75

# LOCKERS

The need for secure, personal, short or long-term storage is evolving. Schools, gyms and organizations of all size can utilize our tailored lockers