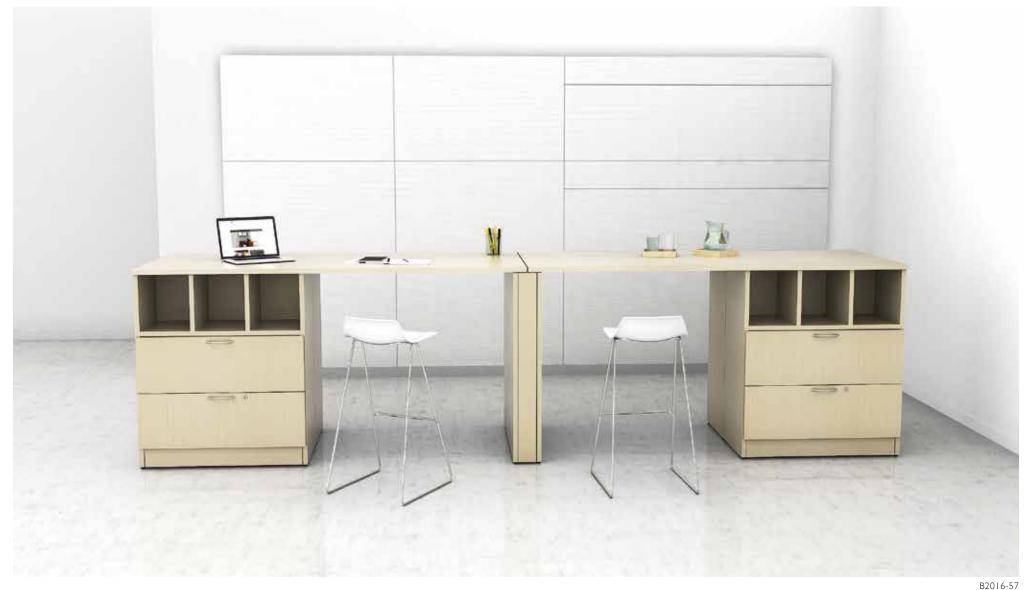

We easily work around and integrate pillars, beams, electrical units and odd or unevenly shaped walls into our designs.

Modify or customize a table, base or complete unit to meet your exact needs. B2016-11

B2016-10 Customize computer stations, standing height tables and study carrels.
B2016-12