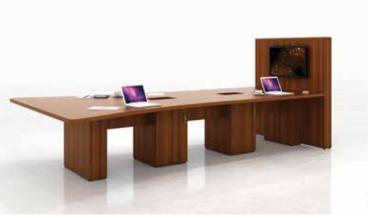

### BOARDROOM

Transform your boardroom into a place that truly reflects your brand's identity. Customizable tables, serving credenzas, and multi-media centres lets you welcome clients or conduct group meetings in a well appointed, skillfully designed space you will be proud to call yours.