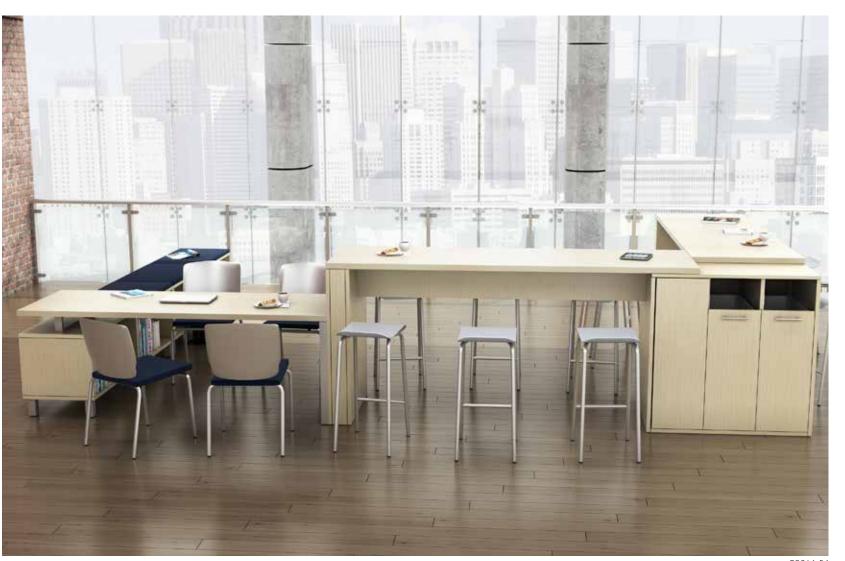

# BREAK ROOM

Coffee and lunch breaks have an important social and economical value for organizations. A lunchroom is a place for students or employees to recharge, collaborate and team build. Stepping away from their desks or classrooms can inspire ideas and promote creativity and camaraderie in a casual setting.

## A PLACETO EAT, EDUCATE AND COLLABORATE

B2016-59

B2016-60