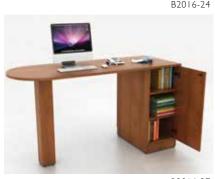

B2016-10 Customize computer stations, standing height tables and study carrels.
B2016-12

## CARRELS

The use of customized study carrels in elementary and secondary institutions is rising as individual and private work is assigned more often. Call centers, computer labs and libraries frequently demand independent areas for students and teachers to work semi-enclosed and without distraction.