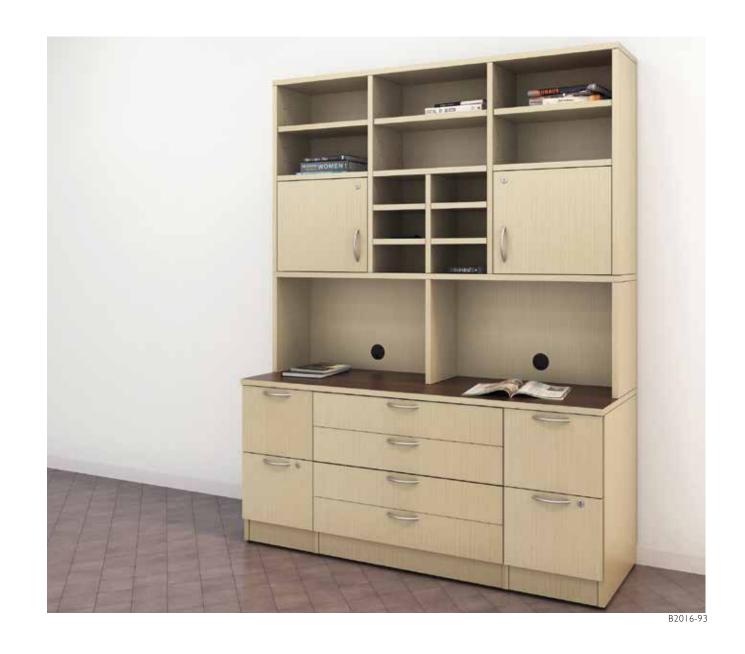

our in-stock and standard lineup. Alternatively, take advantage of our customized program and design a base that's never been seen before.







Spyder T base



Double metal square post legs



H base



Bookcase end base



Wood post leg



Box Box File



Rectangle base

B2016-75

# LOCKERS

The need for secure, personal, short or long-term storage is evolving. Schools, gyms and organizations of all size can utilize our tailored lockers for personal belongings, or as an extra amenity for those without their own desks.













B2016-78

## MAIL ROOM & STORAGE

Mailrooms are often cluttered and disorganized. Let IOF help you design a functional solution that benefits workflow and document management.









B2016-80

B2016-81

B2016-82

## STORAGE APPLICATIONS





















### MULTIMEDIA

Todays workplace demands the ability to collaborate with multiple audiences simultaneously. A place to present, brainstorm with co-workers and meet with clients free from distractions. All done stylishly and seamlessly in a plug-and-play environment.













B2016-96

B2016-97

### BOARDROOM

Transform your boardroom into a place that truly reflects your brand's identity. Customizable tables, serving credenzas, and multi-media centres lets you welcome clients or conduct group meetings in a well appointed, skillfully designed space you will be proud to call yours.



## FINISH OPTIONS



## **HANDLE OPTIONS**



## FABRIC OPTIONS



## **EDGE OPTIONS**



## BE GREEN

Taking care of your workspace is our business. Taking care of the environment is our responsibility.