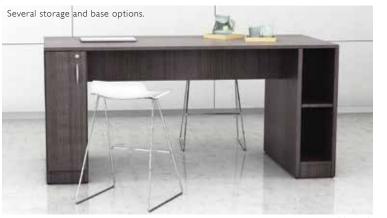

## CUSTOMIZED BASE OPTIONS

Choose from the 10 base options shown here or the additional 30 available from our in-stock and standard lineup. Alternatively, take advantage of our customized program and design a base that's never been seen before.

Spyder T base

Double metal square post legs

H base

Bookcase end base

Wood post leg

Box Box File

Rectangle base

B2016-75