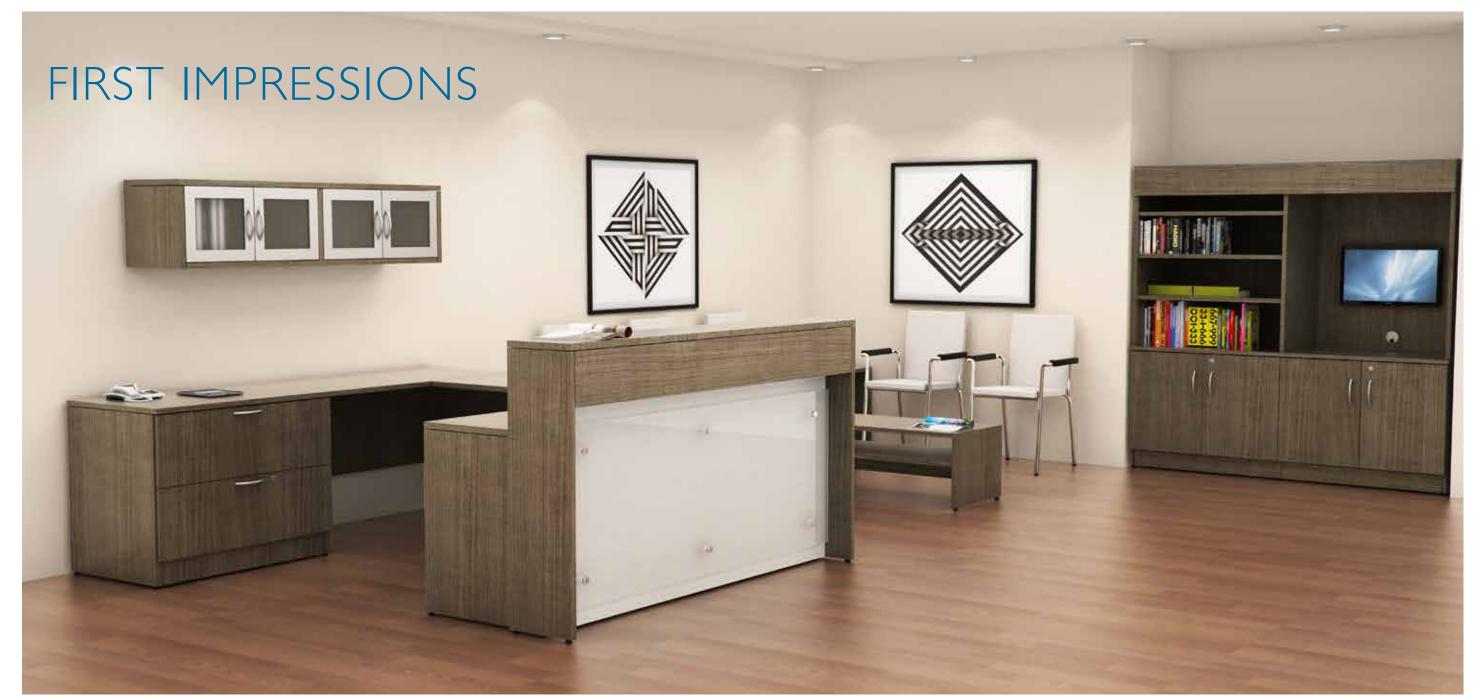

# BREAK ROOM

Coffee and lunch breaks have an important social and economical value for organizations. A lunchroom is a place for students or employees to recharge, collaborate and team build. Stepping away from their desks or classrooms can inspire ideas and promote creativity and camaraderie in a casual setting.







B20



B2016-56

## A PLACETO EAT, EDUCATE AND COLLABORATE









B2016-59



B2016-60

#### CREATE A LOOK THAT CAPTURES YOUR CREATIVITY

#### STAND OUT FROM THE ORDINARY

#### BE FUNCTIONAL WITH COMPLETE CUSTOMIZATION







B2016-63



B2016-64

## RECEPTION CONCEPTS



#### MOUNTED POST & PANELS



#### ACRYLIC PANELS



B2016-66

#### B2016-67

#### DIVIDERS & DRAWERS



B2016-68

#### TWO TONED



B2016-69

## ACCENT PANELS







B2016-71 B2



B2016-70 B2016-73



016-74

## CUSTOMIZED BASE OPTIONS

Choose from the 10 base options shown here or the additional 30 available from our in-stock and standard lineup. Alternatively, take advantage of our customized program and design a base that's never been seen before.







Spyder T base



Double metal square post legs



H base



Bookcase end base



Wood post leg



Box Box File



Rectangle base

B2016-75

# LOCKERS

The need for secure, personal, short or long-term storage is evolving. Schools, gyms and organizations of all size can utilize our tailored lockers for personal belongings, or as an extra amenity for those without their own desks.













B2016-78

## MAIL ROOM & STORAGE

Mailrooms are often cluttered and disorganized. Let IOF help you design a functional solution that benefits