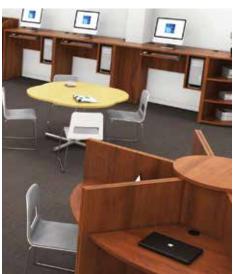

## CARRELS

The use of customized study carrels in elementary and secondary institutions is rising as individual and private work is assigned more often. Call centers, computer labs and libraries frequently demand independent areas for students and teachers to work semi-enclosed and without distraction.

B2016-10 Customize computer stations, standing height tables and study carrels.
B2016-12