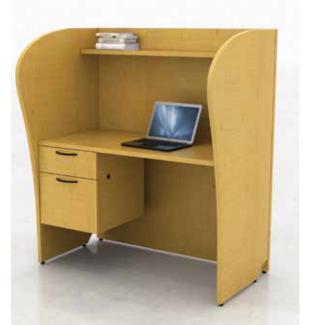

## CARRELS

The use of customized study carrels in elementary and secondary institutions is rising as individual and private work is assigned more often. Call centers, computer labs and libraries frequently demand independent areas for students and teachers to work semi-enclosed and without distraction.