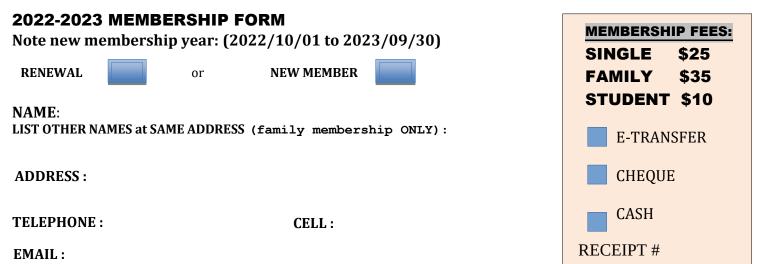

<u>Payment</u>: cheque payable to 'Nature Moncton'

At any monthly meeting see Fred or Lynn Dube (Membership chairpersons) or mail completed form & cheque to mailing address: Nature Moncton

P.O. Box 28036

Moncton, N.B. E1C 9N4

Membership Fees can be paid by e-transfer to this email address: naturemonctontreasurer2020@gmail.com Downloaded membership forms can also be emailed to Fred and Lynn Dube at: frederick.dube@bellaliant.net