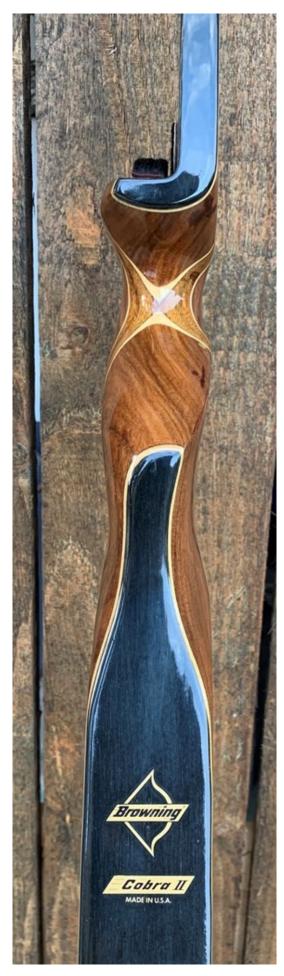

YEAR: Early 1970's

MAKE: Browning

MODEL: Cobra II

HAND: Right

DRAW WEIGHT: 45#

AMO LENGTH: 58"

PRICE: \$159.00

SHIPPING AND HANDLING: \$19.00

TOTAL COST: \$178.00

DESCRIPTION: Great looking and performing recurve in exceptional condition. It has no delamination; no cracks; limbs are straight. Overlays and tips are in great condition. No drilled holes. No chips, dings or cracks. No lines or crazing. A few minor scratches and scuffs here and there. Decals are in great shape. Overall, this is a really nice bow in excellent condition. I can't tell if this bow has ever been shot, other than when I tested it.