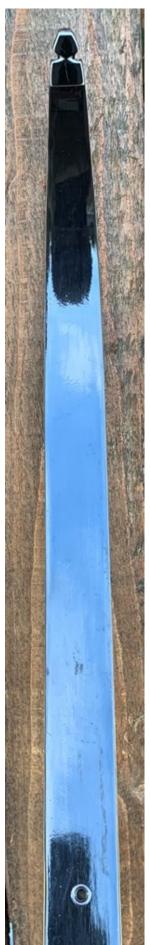

YEAR: Early 1970's

MAKE: Browning

MODEL: Cobra II

HAND: Right

DRAW WEIGHT: 45#

AMO LENGTH: 58"

PRICE: \$159.00

SHIPPING AND HANDLING: \$19.00

TOTAL COST: \$178.00

DESCRIPTION: Great looking and performing recurve in exceptional condition. It has no delamination; no cracks; limbs are straight. Overlays and tips are in great condition. No drilled holes. No chips, dings or cracks. No lines or crazing. A few minor scratches and scuffs here and there. Decals are in great shape. Overall, this is a really nice bow in excellent condition. I can't tell if this bow has ever been shot, other than when I tested it.