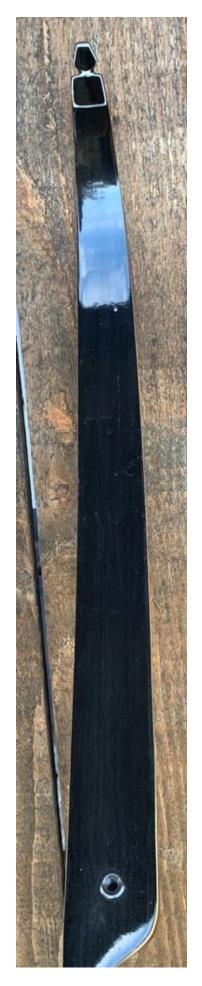

YEAR: Early 1970's

MAKE: Browning

MODEL: Cobra II

HAND: Right

DRAW WEIGHT: 45#

AMO LENGTH: 58"

PRICE: \$159.00

SHIPPING AND HANDLING: \$19.00

TOTAL COST: \$178.00

DESCRIPTION: Great looking and performing recurve in exceptional condition. It has no delamination; no cracks; limbs are straight. Overlays and tips are in great condition. No drilled holes. No chips, dings or cracks. No lines or crazing. A few minor scratches and scuffs here and there. Decals are in great shape. Overall, this is a really nice bow in excellent condition. I can't tell if this bow has ever been shot, other than when I tested it.