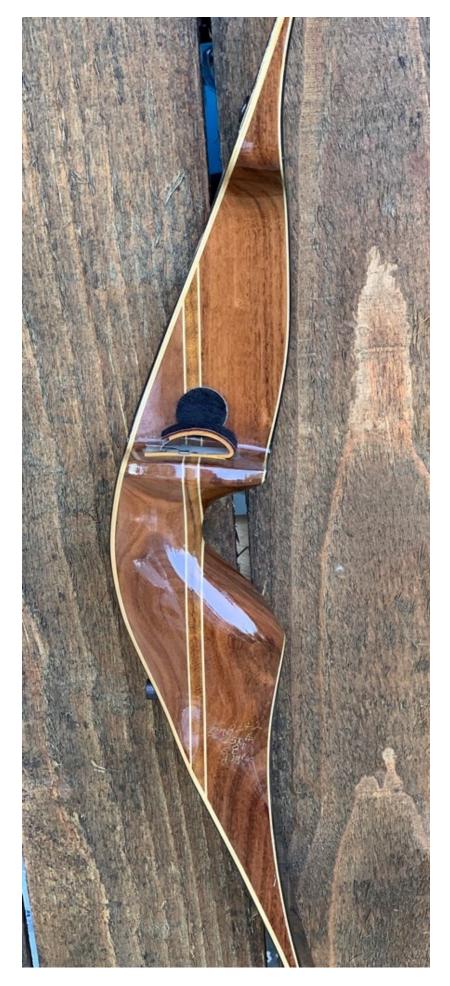

YEAR: Early 1970's

MAKE: Browning

MODEL: Cobra II

HAND: Right

DRAW WEIGHT: 45#

AMO LENGTH: 58"

PRICE: \$159.00

SHIPPING AND HANDLING: \$19.00

TOTAL COST: \$178.00

DESCRIPTION: Great looking and performing recurve in exceptional condition. It has no delamination; no cracks; limbs are straight. Overlays and tips are in great condition. No drilled holes. No chips, dings or cracks. No lines or crazing. A few minor scratches and scuffs here and there. Decals are in great shape. Overall, this is a really nice bow in excellent condition. I can't tell if this bow has ever been shot, other than when I tested it.