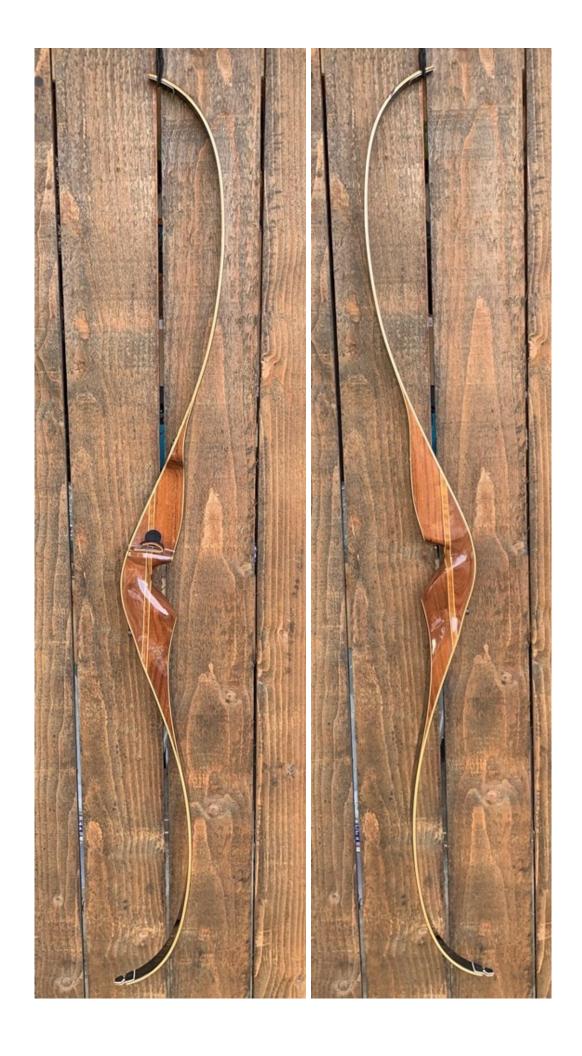

YEAR: Early 1970's

MAKE: Browning

MODEL: Cobra II

HAND: Right

DRAW WEIGHT: 45#

AMO LENGTH: 58"

PRICE: \$159.00

SHIPPING AND HANDLING: \$19.00

TOTAL COST: \$178.00

DESCRIPTION: Great looking and performing recurve in exceptional condition. It has no delamination; no cracks; limbs are straight. Overlays and tips are in great condition. No drilled holes. No chips, dings or cracks. No lines or crazing. A few minor scratches and scuffs here and there. Decals are in great shape. Overall, this is a really nice bow in excellent condition. I can't tell if this bow has ever been shot, other than when I tested it.