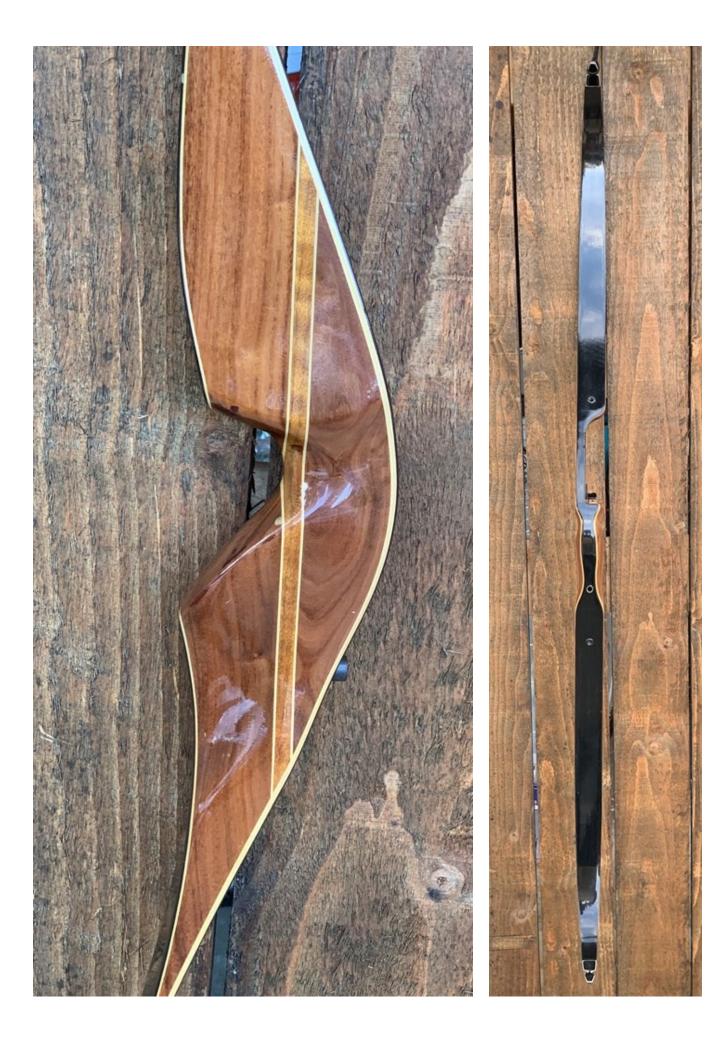

YEAR: Early 1970's

MAKE: Browning

MODEL: Cobra II

HAND: Right

DRAW WEIGHT: 45#

AMO LENGTH: 58"

PRICE: \$159.00

SHIPPING AND HANDLING: \$19.00

TOTAL COST: \$178.00

DESCRIPTION: Great looking and performing recurve in exceptional condition. It has no delamination; no cracks; limbs are straight. Overlays and tips are in great condition. No drilled holes. No chips, dings or cracks. No lines or crazing. A few minor scratches and scuffs here and there. Decals are in great shape. Overall, this is a really nice bow in excellent condition. I can't tell if this bow has ever been shot, other than when I tested it.