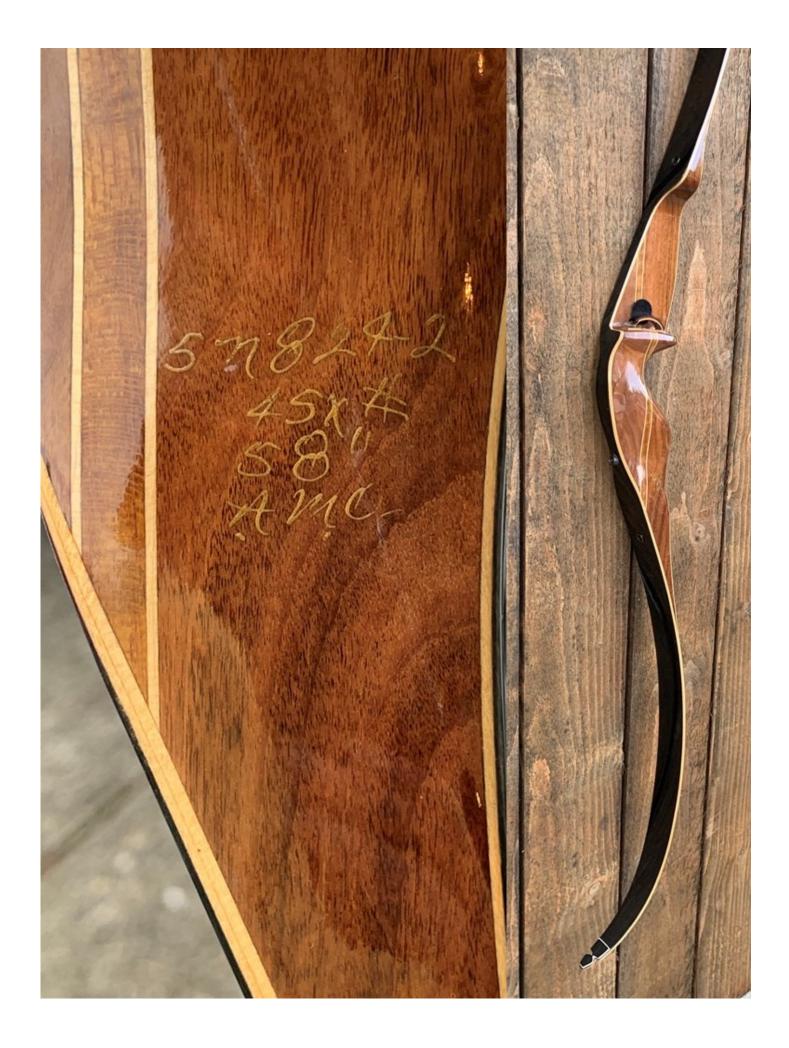

YEAR: Early 1970's

MAKE: Browning

MODEL: Cobra II

HAND: Right

DRAW WEIGHT: 45#

AMO LENGTH: 58"

PRICE: \$159.00

SHIPPING AND HANDLING: \$19.00

TOTAL COST: \$178.00

DESCRIPTION: Great looking and performing recurve in exceptional condition. It has no delamination; no cracks; limbs are straight. Overlays and tips are in great condition. No drilled holes. No chips, dings or cracks. No lines or crazing. A few minor scratches and scuffs here and there. Decals are in great shape. Overall, this is a really nice bow in excellent condition. I can't tell if this bow has ever been shot, other than when I tested it.