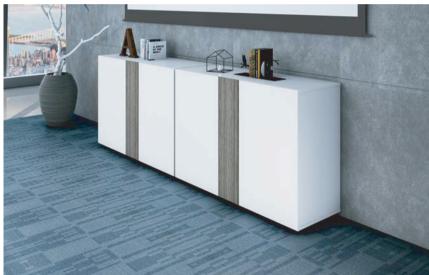

With the simple design style, the top of the door panel is edged banding in 45 degree, to replace the traditional design of handle. The aesthetic looks perferct and compact.

Max11 meeting table, the wire can be accessed from the worksurface and mid leg, can satisfy with the small and medium-sized conference needs.