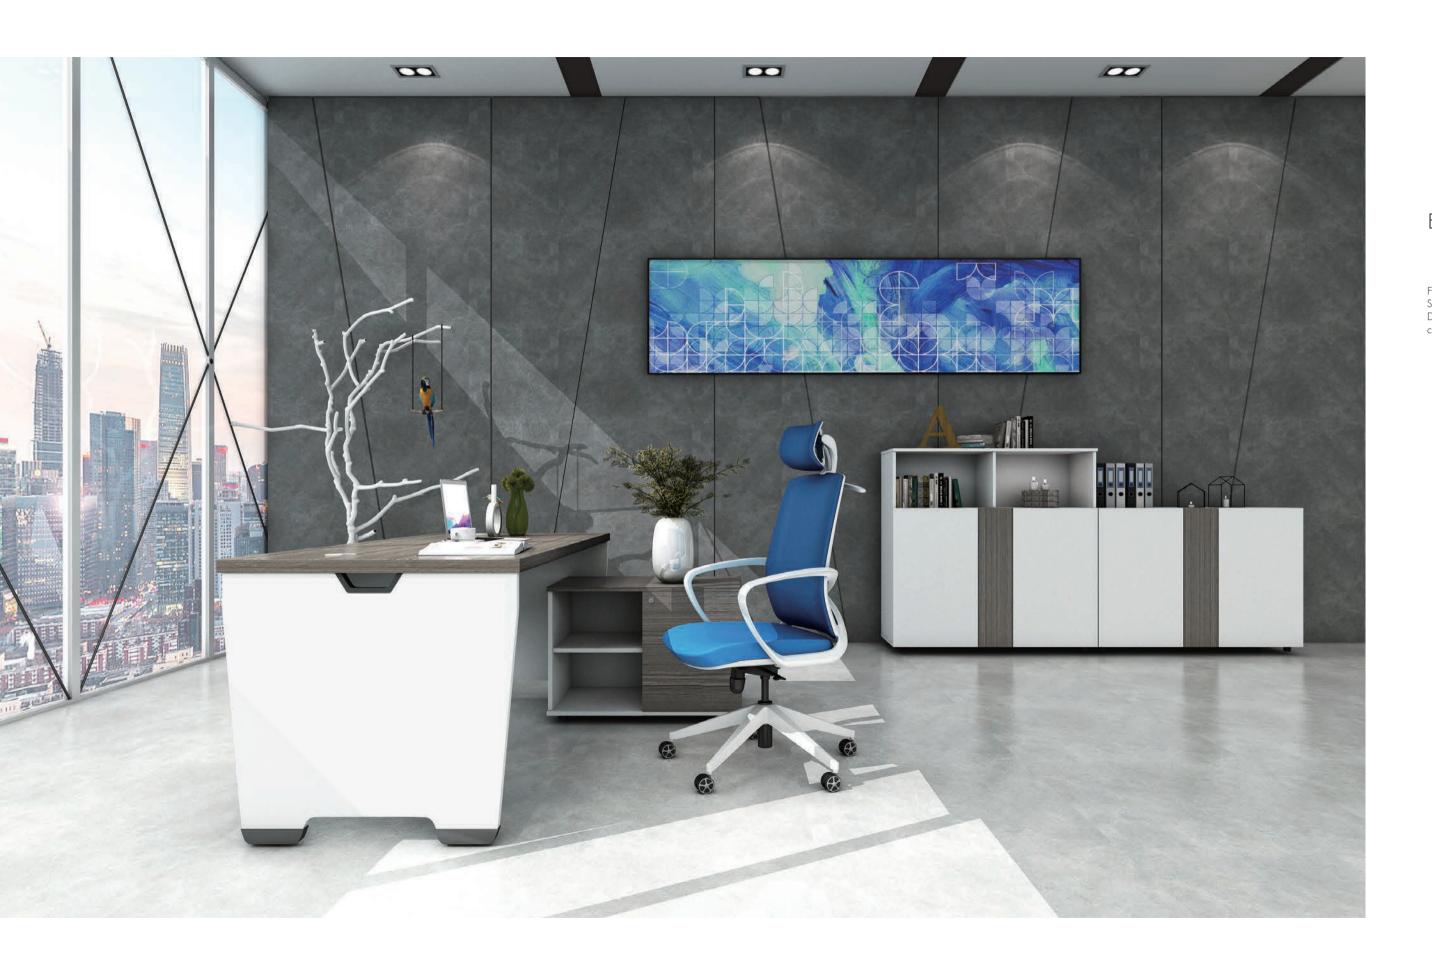

"Enjoy working, Enjoy life".

Max11 executive desk, the same design element which is produced with superior material and technique. The desk includes office furniture for file cabinet, guest meeting and conference meeting. With it's exquisite color, can make the space out of ordinary.

## Executive desk

Fresh colour combination Simple,mordern and steady design Desk comes with side cabinet, more convenient to storage

Multi function outlet, with a 5 prong outlet, 2 USB charging ports, 1 telephone port, 1 internet port. In addition, you can add differnt kind of desk lamp as needed, such as folding table lamp, extensible table lamp, rotating table lamp and touch switch table lamp.