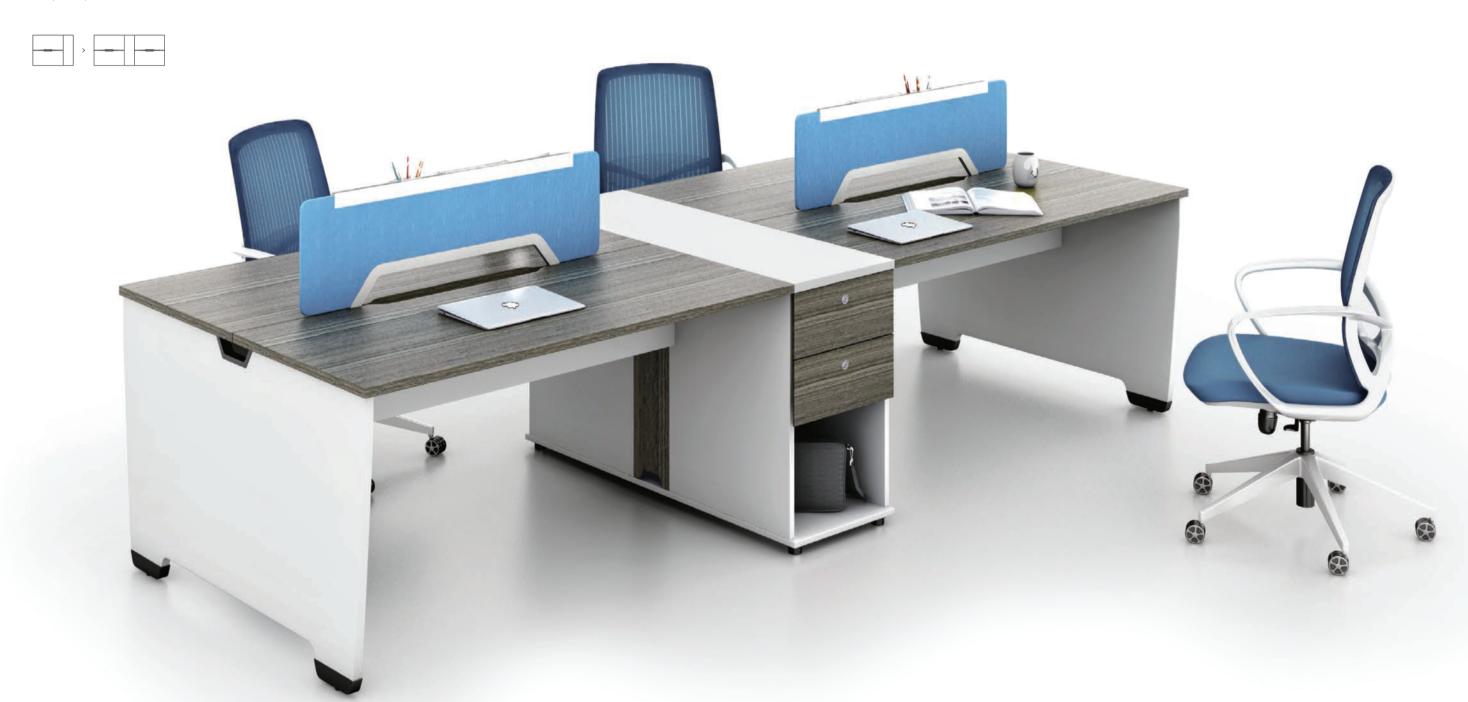

After development and testing for a long time, the structure and quality control can be assured. Easy to assemble, cost effective.

The modular workstations, can be configured to your needs by the amount of people collaborating together.

The workstaion is set up with storage cabinet ,not only can use to store files, but also can add a sense of privacy.

Single/two persons workstation

Single /two persons workstation is the basic modular unit of Max11 office furniture system, can configure and re-configure in a multitude of ways to create a variety of applications.