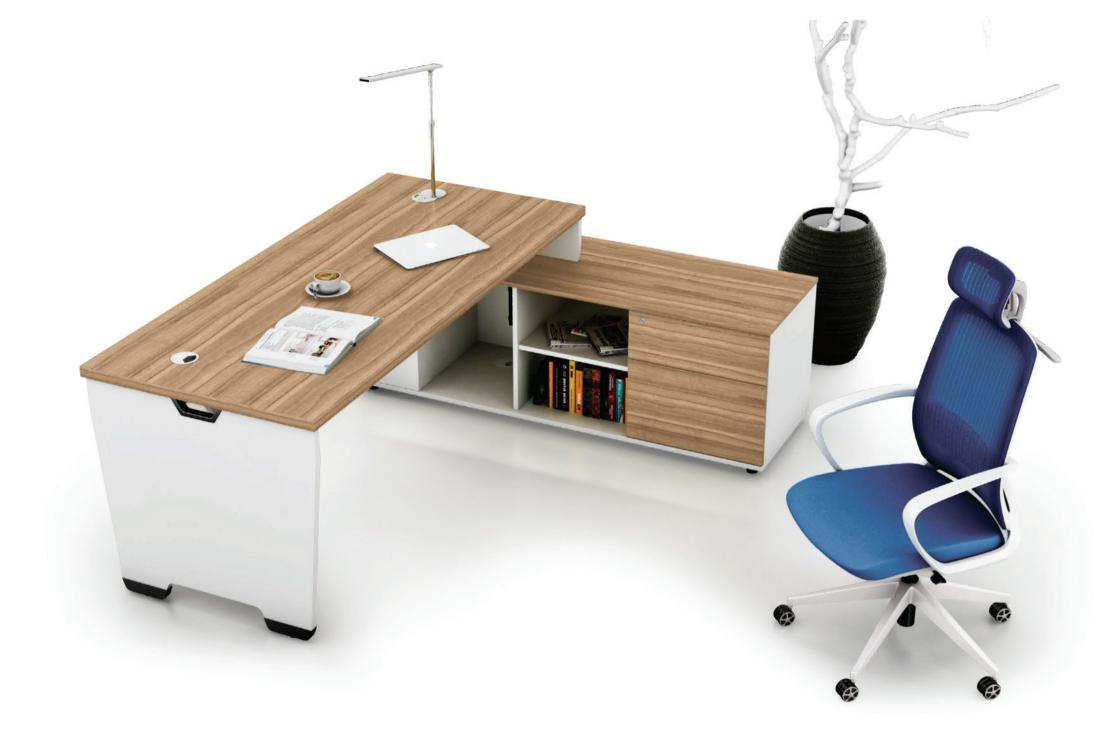

"Enjoy working, Enjoy life".

Max11 executive desk, the same design element which is produced with superior material and technique. The desk includes office furniture for file cabinet, guest meeting and conference meeting. With it's exquisite color, can make the space out of ordinary.

## Executive desk

Fresh colour combination Simple,mordern and steady design Desk comes with side cabinet, more convenient to storage

Multi function outlet, with a 5 prong outlet, 2 USB charging ports, 1 telephone port, 1 internet port. In addition, you can add differnt kind of desk lamp as needed, such as folding table lamp, extensible table lamp, rotating table lamp and touch switch table lamp.