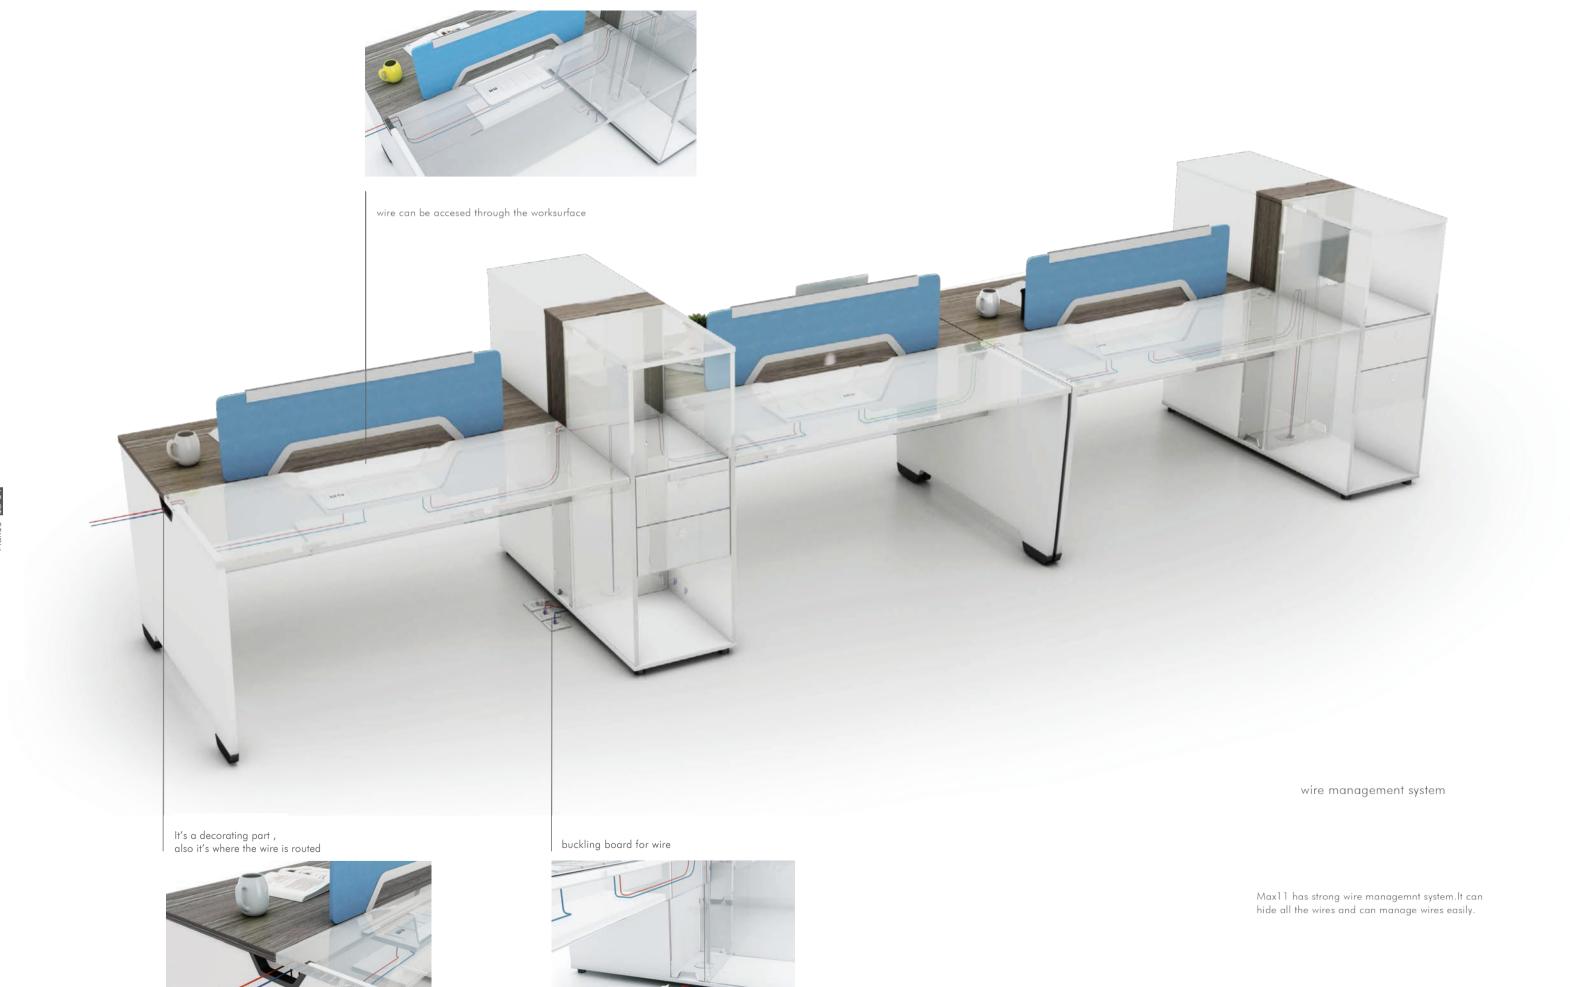

With the simple design style, the top of the door panel is edged banding in 45 degree, to replace the traditional design of handle. The aesthetic looks perferct and compact.

Max11 meeting table, the wire can be accessed from the worksurface and mid leg, can satisfy with the small and medium-sized conference needs.