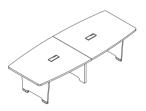

With the simple design style, the top of the door panel is edged banding in 45 degree, to replace the traditional design of handle. The aesthetic looks perferct and compact.

Max11 meeting table, the wire can be accessed from the worksurface and mid leg, can satisfy with the small and medium-sized conference needs.