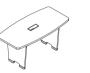

With the simple design style, the top of the door panel is edged banding in 45 degree, to replace the traditional design of handle. The aesthetic looks perferct and compact.

Max11 meeting table, the wire can be accessed from the worksurface and mid leg, can satisfy with the small and medium-sized conference needs.

Code Size M11-T2410 W2400 x D1000 x H750

 Code
 Size

 M11-T3012
 W3000 x D1200 x H750

 M11-T3612
 W3600 x D1200 x H750

Code Size M11-MA-1206 W1200 x D600 x H750 M11-MA-1406 W1400 x D600 x H750

Code Size M11-MA-1212 W1200 x D1200 x H750 M11-MA-1412 W1400 x D1200 x H750