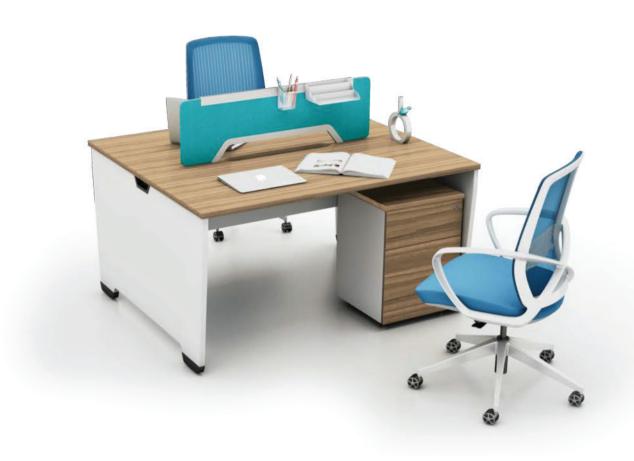

The workstaion is set up with storage cabinet ,not only can use to store files, but also can add a sense of privacy.

Single/two persons workstation

Single /two persons workstation is the basic modular unit of Max11 office furniture system, can configure and re-configure in a multitude of ways to create a variety of applications.

"Enjoy working, Enjoy life".

Max11 executive desk, the same design element which is produced with superior material and technique. The desk includes office furniture for file cabinet, guest meeting and conference meeting. With it's exquisite color, can make the space out of ordinary.

## Executive desk

Fresh colour combination Simple,mordern and steady design Desk comes with side cabinet, more convenient to storage

Multi function outlet, with a 5 prong outlet, 2 USB charging ports, 1 telephone port, 1 internet port. In addition, you can add differnt kind of desk lamp as needed, such as folding table lamp, extensible table lamp, rotating table lamp and touch switch table lamp.