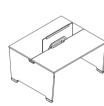

The workstaion is set up with storage cabinet ,not only can use to store files, but also can add a sense of privacy.

Single/two persons workstation

Single /two persons workstation is the basic modular unit of Max11 office furniture system, can configure and re-configure in a multitude of ways to create a variety of applications.

## Benching workstation

Benching workstation is the best soultion for space optimization

Benching workstation

## Bench Workstation

It fits for the planning for big open space with the center of management it.

can take use of the space very well and can create a uniform business environment which is easy to identify and manage.