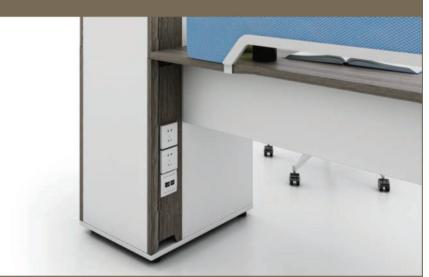

## Executive desk

Fresh colour combination Simple,mordern and steady design Desk comes with side cabinet, more convenient to storage

Multi function outlet, with a 5 prong outlet, 2 USB charging ports, 1 telephone port, 1 internet port. In addition, you can add differnt kind of desk lamp as needed, such as folding table lamp, extensible table lamp, rotating table lamp and touch switch table lamp.