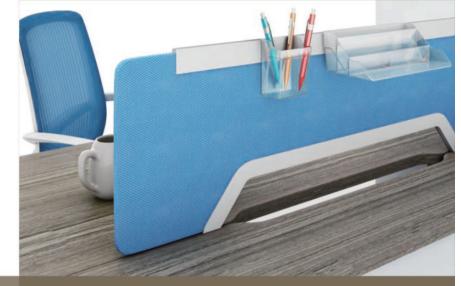

The workstaion is set up with storage cabinet ,not only can use to store files, but also can add a sense of privacy.

Single/two persons workstation

Single /two persons workstation is the basic modular unit of Max11 office furniture system, can configure and re-configure in a multitude of ways to create a variety of applications.

## Benching workstation

Benching workstation is the best soultion for space optimization

Benching workstation

## Bench Workstation

It fits for the planning for big open space with the center of management it.

can take use of the space very well and can create a uniform business environment which is easy to identify and manage.