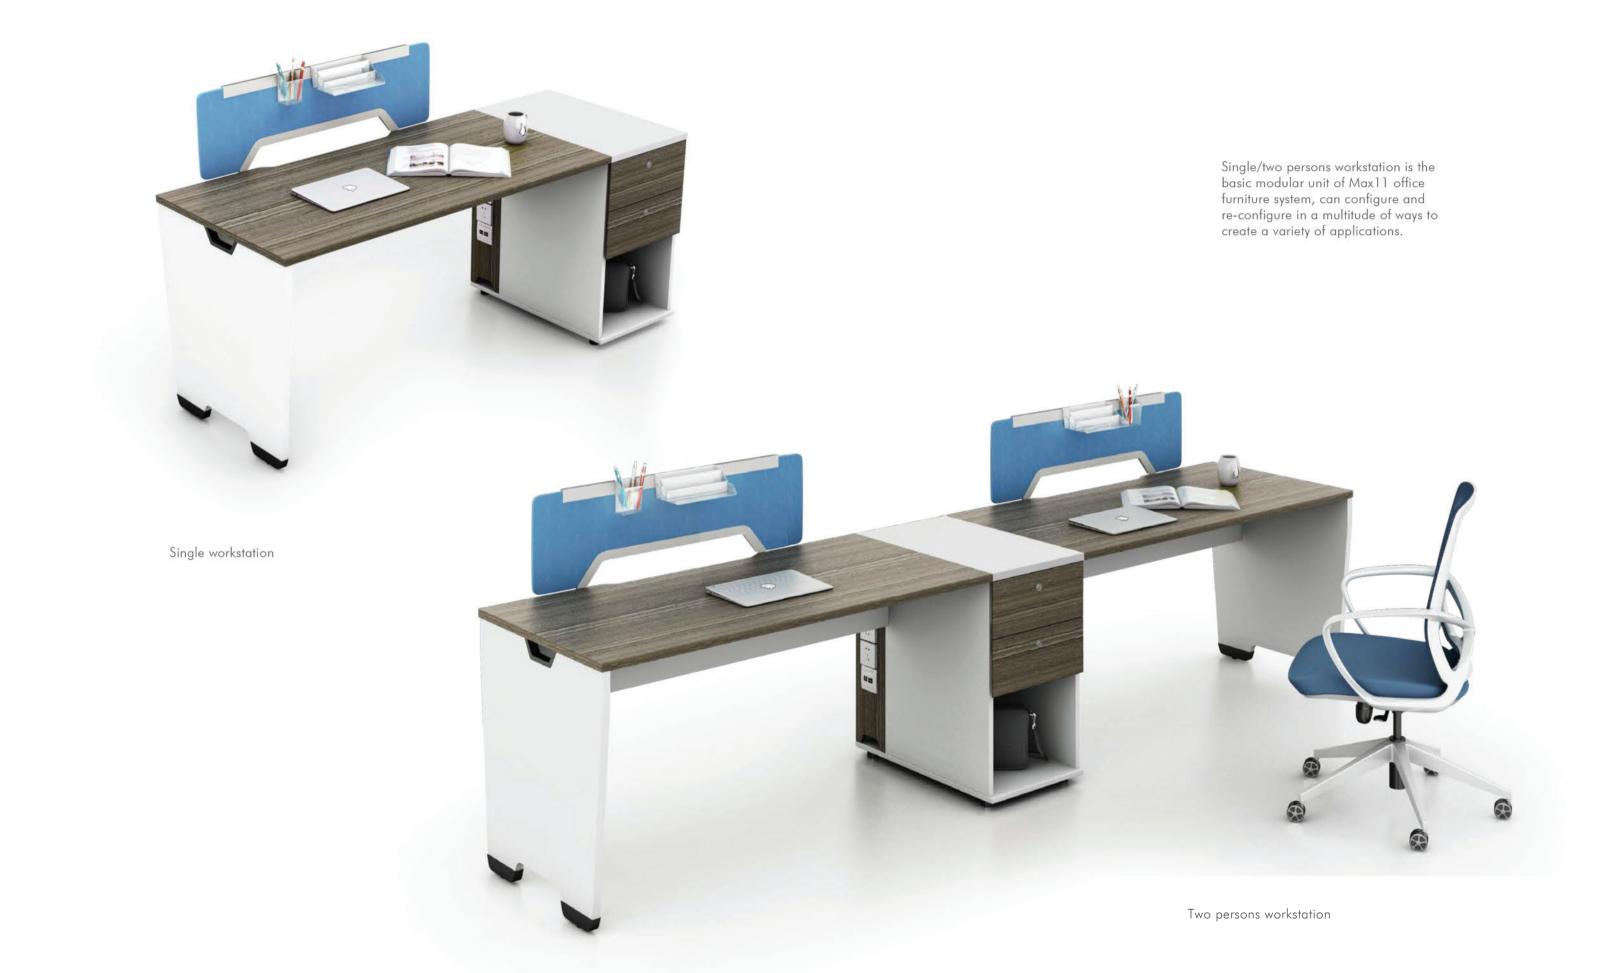

The workstaion is set up with storage cabinet ,not only can use to store files, but also can add a sense of privacy.

Single/two persons workstation

Single /two persons workstation is the basic modular unit of Max11 office furniture system, can configure and re-configure in a multitude of ways to create a variety of applications.