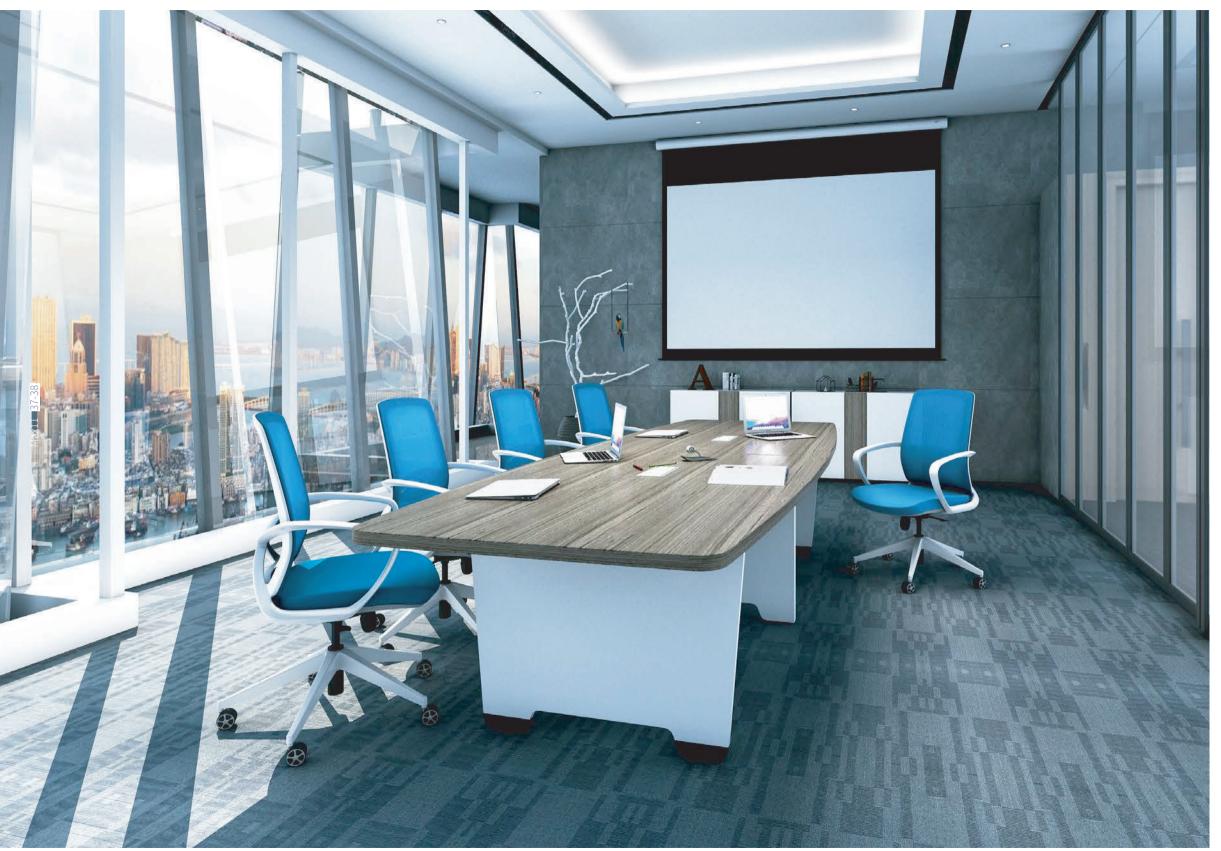

With the simple design style, the top of the door panel is edged banding in 45 degree, to replace the traditional design of handle. The aesthetic looks perferct and compact.

Max11 meeting table, the wire can be accessed from the worksurface and mid leg, can satisfy with the small and medium-sized conference needs.