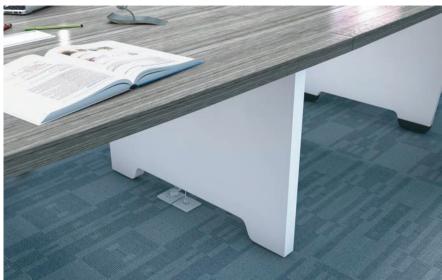

With the simple design style, the top of the door panel is edged banding in 45 degree, to replace the traditional design of handle. The aesthetic looks perferct and compact.

Max11 meeting table, the wire can be accessed from the worksurface and mid leg, can satisfy with the small and medium-sized conference needs.