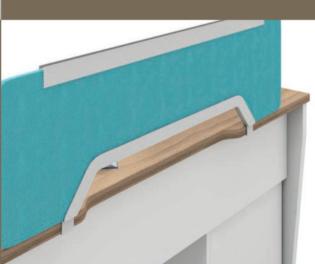

With the simple design style, the top of the door panel is edged banding in 45 degree, to replace the traditional design of handle. The aesthetic looks perferct and compact.

Max11 meeting table, the wire can be accessed from the worksurface and mid leg, can satisfy with the small and medium-sized conference needs.