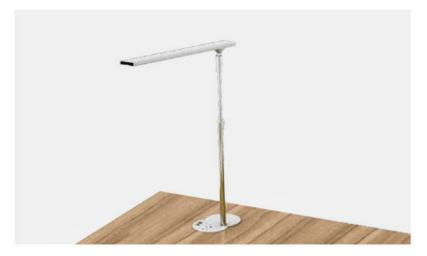

## Executive desk

Fresh colour combination Simple,mordern and steady design Desk comes with side cabinet, more convenient to storage

Multi function outlet, with a 5 prong outlet, 2 USB charging ports, 1 telephone port, 1 internet port. In addition, you can add differnt kind of desk lamp as needed, such as folding table lamp, extensible table lamp, rotating table lamp and touch switch table lamp.