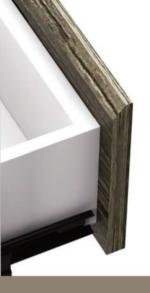

With it's concise look, simple design and neutral color, can adapt to different workspaces.

different workspaces.

Max11 design inspiration comes from the "Wanshou tripod of China", in which the steady shape and profound culture background impress the designer deeply.