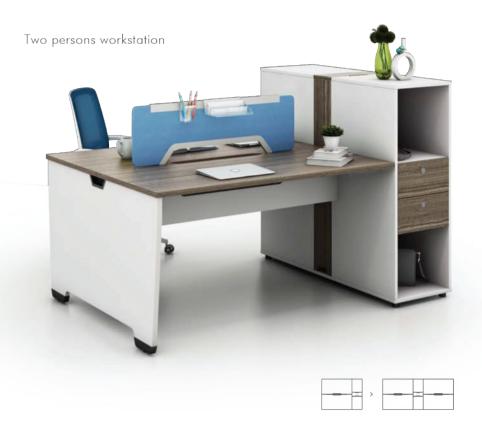

The workstaion is set up with storage cabinet ,not only can use to store files, but also can add a sense of privacy.

Single/two persons workstation

Single /two persons workstation is the basic modular unit of Max11 office furniture system, can configure and re-configure in a multitude of ways to create a variety of applications.