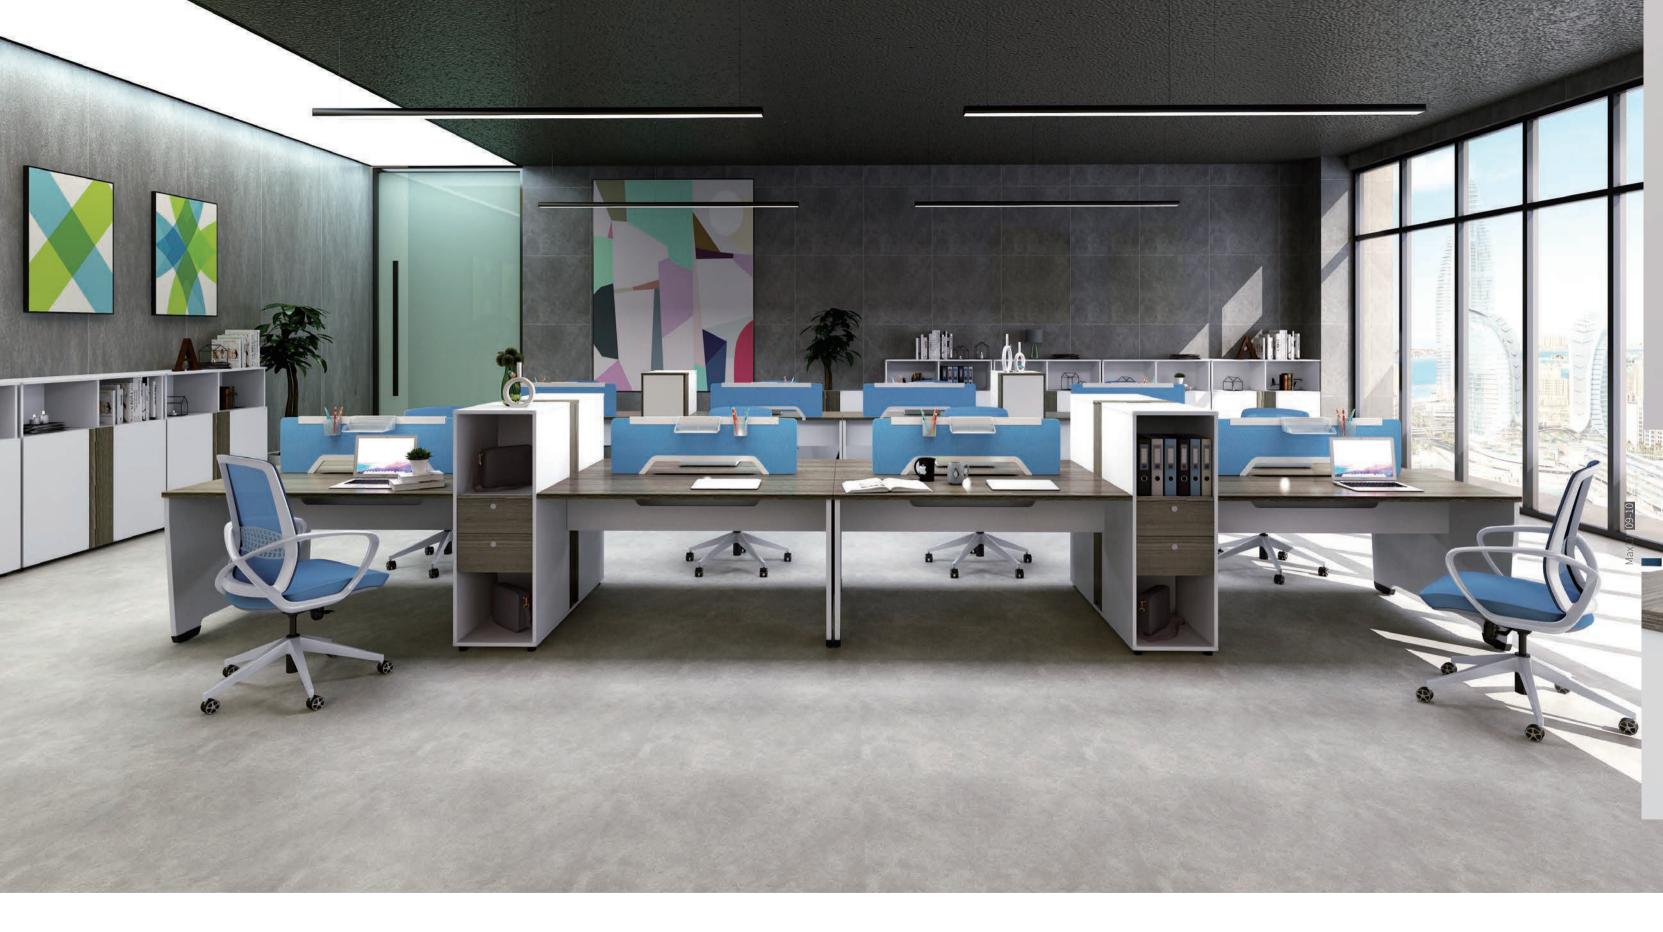

The workstaion is set up with storage cabinet ,not only can use to store files, but also can add a sense of privacy.

Single/two persons workstation

Single /two persons workstation is the basic modular unit of Max11 office furniture system, can configure and re-configure in a multitude of ways to create a variety of applications.

## Benching workstation

Benching workstation is the best soultion for space optimization

Benching workstation

## Bench Workstation

It fits for the planning for big open space with the center of management it.

can take use of the space very well and can create a uniform business environment which is easy to identify and manage.