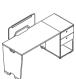

The workstaion is set up with storage cabinet ,not only can use to store files, but also can add a sense of privacy.

Single/two persons workstation

Single /two persons workstation is the basic modular unit of Max11 office furniture system, can configure and re-configure in a multitude of ways to create a variety of applications.