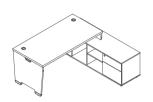

The workstaion is set up with storage cabinet ,not only can use to store files, but also can add a sense of privacy.

Single/two persons workstation

Single /two persons workstation is the basic modular unit of Max11 office furniture system, can configure and re-configure in a multitude of ways to create a variety of applications.

"Enjoy working, Enjoy life".

Max11 executive desk, the same design element which is produced with superior material and technique. The desk includes office furniture for file cabinet, guest meeting and conference meeting. With it's exquisite color, can make the space out of ordinary.

## Executive desk

Fresh colour combination Simple,mordern and steady design Desk comes with side cabinet, more convenient to storage

Multi function outlet, with a 5 prong outlet, 2 USB charging ports, 1 telephone port, 1 internet port. In addition, you can add differnt kind of desk lamp as needed, such as folding table lamp, extensible table lamp, rotating table lamp and touch switch table lamp.