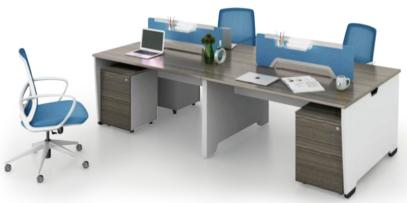

## Benching workstation

Benching workstation is the best soultion for space optimization

Benching workstation

## Bench Workstation

It fits for the planning for big open space with the center of management it.

can take use of the space very well and can create a uniform business environment which is easy to identify and manage.

It fits for the planning for big open space with the center of management. It can take use of the space very well and can create a uniform business environment which is easy to identify and manage.

Max11 is designed based on the "Wanshou tripod of China" . It's the combination of acient art and modern simple style .