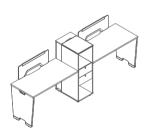

The workstaion is set up with storage cabinet ,not only can use to store files, but also can add a sense of privacy.

Single/two persons workstation

Single /two persons workstation is the basic modular unit of Max11 office furniture system, can configure and re-configure in a multitude of ways to create a variety of applications.

## Benching workstation

Benching workstation is the best soultion for space optimization

Benching workstation

## Bench Workstation

It fits for the planning for big open space with the center of management it.

can take use of the space very well and can create a uniform business environment which is easy to identify and manage.

It fits for the planning for big open space with the center of management. It can take use of the space very well and can create a uniform business environment which is easy to identify and manage.

Max11 is designed based on the "Wanshou tripod of China" . It's the combination of acient art and modern simple style .