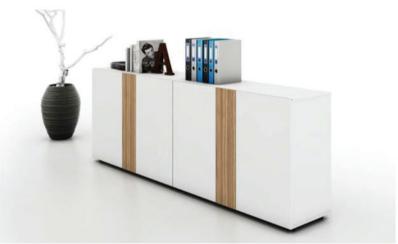

With the simple design style, the top of the door panel is edged banding in 45 degree, to replace the traditional design of handle. The aesthetic looks perferct and compact.

Max11 meeting table, the wire can be accessed from the worksurface and mid leg, can satisfy with the small and medium-sized conference needs.