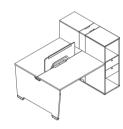

The workstaion is set up with storage cabinet ,not only can use to store files, but also can add a sense of privacy.

Single/two persons workstation

Single /two persons workstation is the basic modular unit of Max11 office furniture system, can configure and re-configure in a multitude of ways to create a variety of applications.

## Benching workstation

Benching workstation is the best soultion for space optimization

Benching workstation

## Bench Workstation

It fits for the planning for big open space with the center of management it.

can take use of the space very well and can create a uniform business environment which is easy to identify and manage.