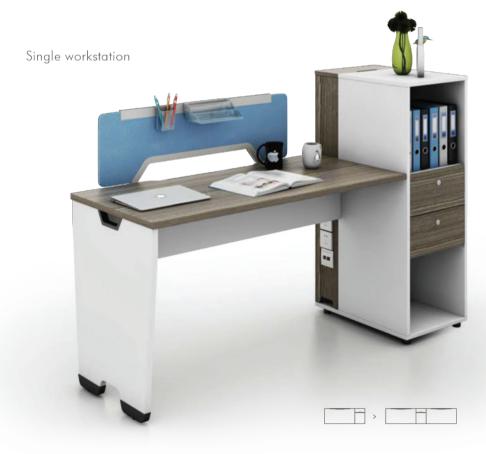

The workstaion is set up with storage cabinet ,not only can use to store files, but also can add a sense of privacy.

Single/two persons workstation

Single /two persons workstation is the basic modular unit of Max11 office furniture system, can configure and re-configure in a multitude of ways to create a variety of applications.