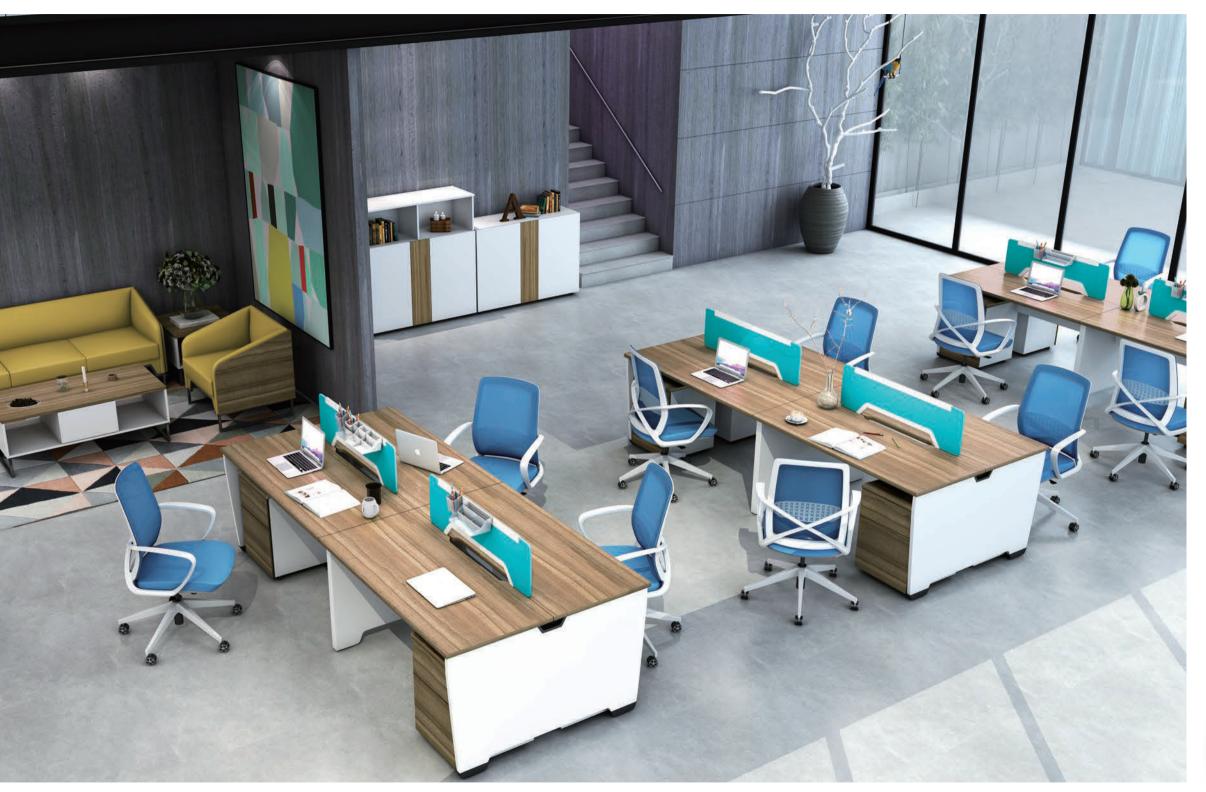

## Benching workstation

Benching workstation is the best soultion for space optimization

Benching workstation

## Bench Workstation

It fits for the planning for big open space with the center of management it.

can take use of the space very well and can create a uniform business environment which is easy to identify and manage.

It fits for the planning for big open space with the center of management. It can take use of the space very well and can create a uniform business environment which is easy to identify and manage.

Max11 is designed based on the "Wanshou tripod of China" . It's the combination of acient art and modern simple style .