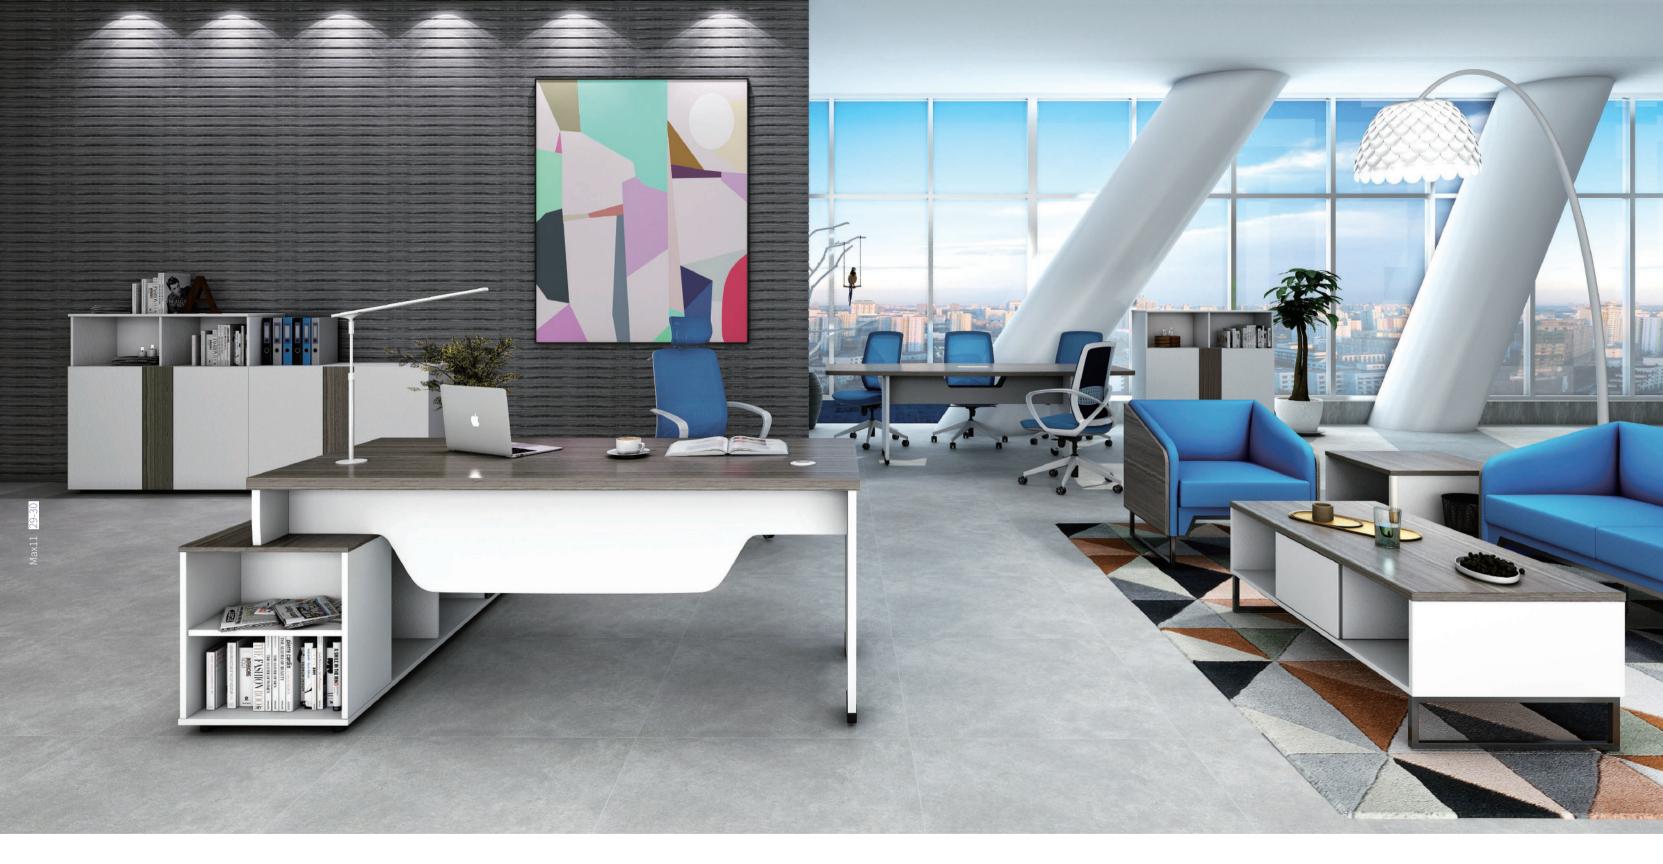

"Enjoy working, Enjoy life".

Max11 executive desk, the same design element which is produced with superior material and technique. The desk includes office furniture for file cabinet, guest meeting and conference meeting. With it's exquisite color, can make the space out of ordinary.

## Executive desk

Fresh colour combination Simple,mordern and steady design Desk comes with side cabinet, more convenient to storage

Multi function outlet, with a 5 prong outlet, 2 USB charging ports, 1 telephone port, 1 internet port. In addition, you can add differnt kind of desk lamp as needed, such as folding table lamp, extensible table lamp, rotating table lamp and touch switch table lamp.