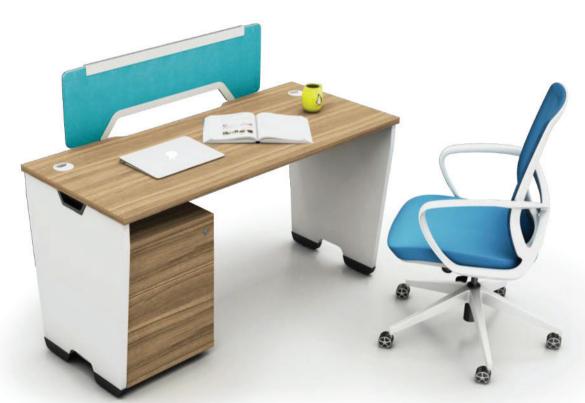

The workstaion is set up with storage cabinet ,not only can use to store files, but also can add a sense of privacy.

Single/two persons workstation

Single /two persons workstation is the basic modular unit of Max11 office furniture system, can configure and re-configure in a multitude of ways to create a variety of applications.

"Enjoy working, Enjoy life".

Max11 executive desk, the same design element which is produced with superior material and technique. The desk includes office furniture for file cabinet, guest meeting and conference meeting. With it's exquisite color, can make the space out of ordinary.

## Executive desk

Fresh colour combination Simple,mordern and steady design Desk comes with side cabinet, more convenient to storage

Multi function outlet, with a 5 prong outlet, 2 USB charging ports, 1 telephone port, 1 internet port. In addition, you can add differnt kind of desk lamp as needed, such as folding table lamp, extensible table lamp, rotating table lamp and touch switch table lamp.