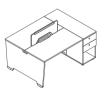

The workstaion is set up with storage cabinet ,not only can use to store files, but also can add a sense of privacy.

Single/two persons workstation

Single /two persons workstation is the basic modular unit of Max11 office furniture system, can configure and re-configure in a multitude of ways to create a variety of applications.