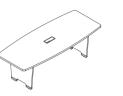

With the simple design style, the top of the door panel is edged banding in 45 degree, to replace the traditional design of handle. The aesthetic looks perferct and compact.

Max11 meeting table, the wire can be accessed from the worksurface and mid leg, can satisfy with the small and medium-sized conference needs.