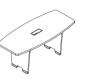

With the simple design style, the top of the door panel is edged banding in 45 degree, to replace the traditional design of handle. The aesthetic looks perferct and compact.

Max11 meeting table, the wire can be accessed from the worksurface and mid leg, can satisfy with the small and medium-sized conference needs.

Code Size M11-T2410 W2400 x D1000 x H750

 Code
 Size

 M11-T3012
 W3000 x D1200 x H750

 M11-T3612
 W3600 x D1200 x H750

Code Size M11-MA-1206 W1200 x D600 x H750 M11-MA-1406 W1400 x D600 x H750

Code Size M11-MA-1212 W1200 x D1200 x H750 M11-MA-1412 W1400 x D1200 x H750