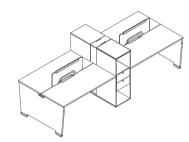

## Benching workstation

Benching workstation is the best soultion for space optimization

Benching workstation

## Bench Workstation

It fits for the planning for big open space with the center of management it.

can take use of the space very well and can create a uniform business environment which is easy to identify and manage.

It fits for the planning for big open space with the center of management. It can take use of the space very well and can create a uniform business environment which is easy to identify and manage.

Max11 is designed based on the "Wanshou tripod of China" . It's the combination of acient art and modern simple style .