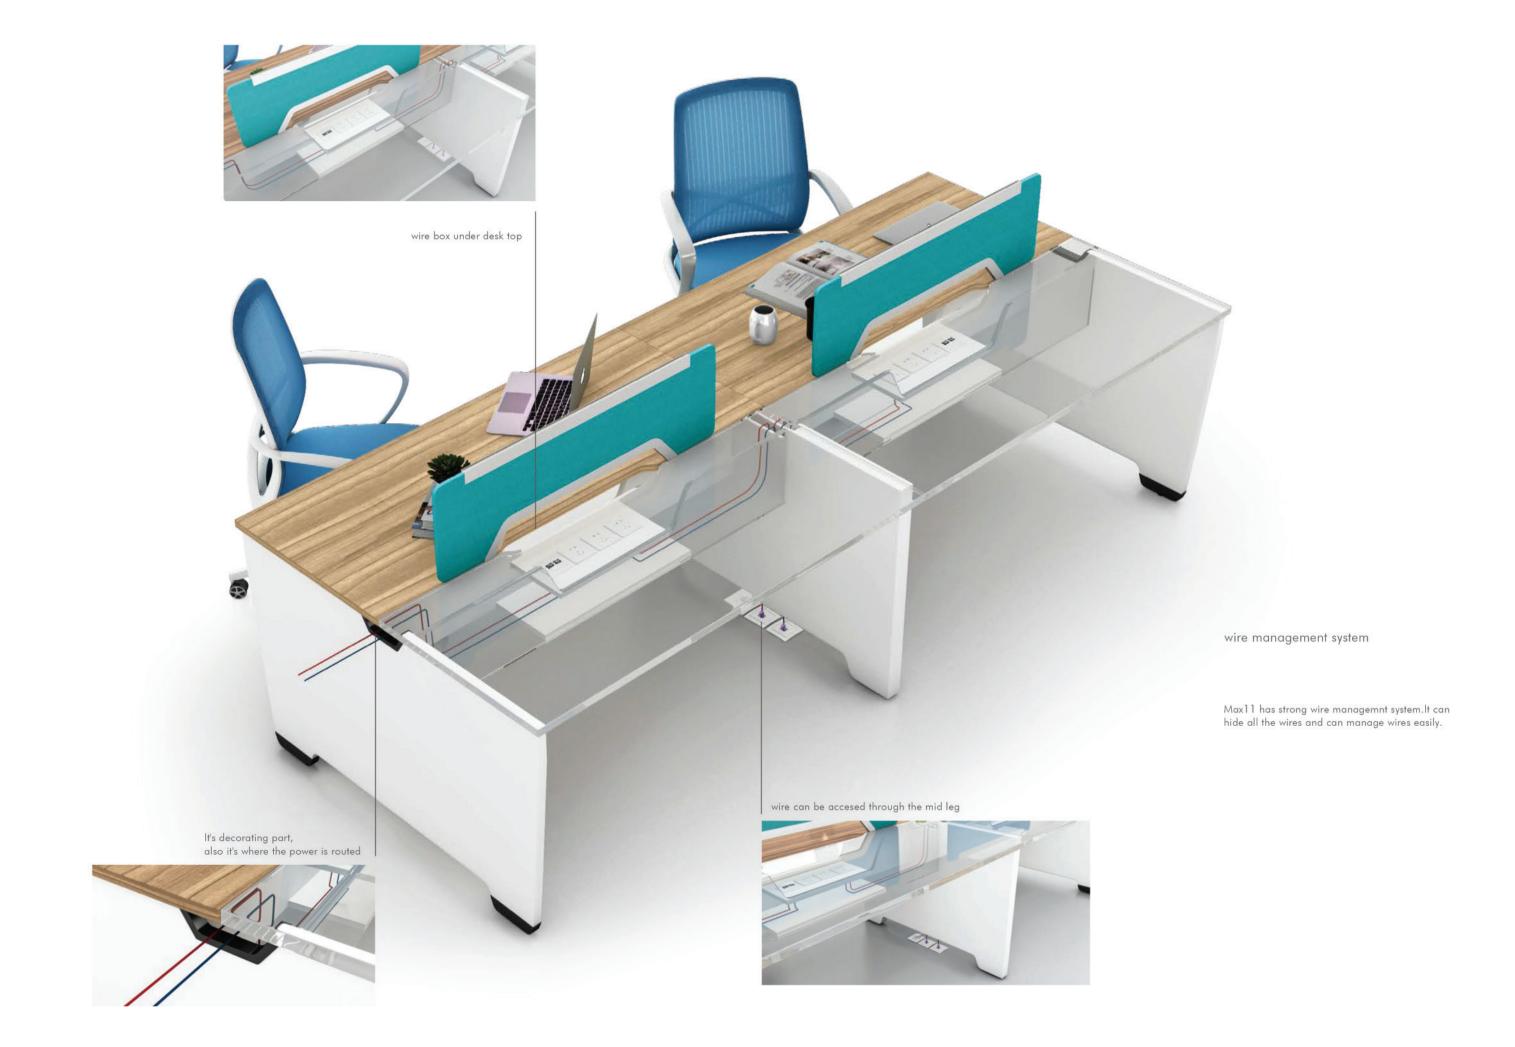

The workstaion is set up with storage cabinet ,not only can use to store files, but also can add a sense of privacy.

Single/two persons workstation

Single /two persons workstation is the basic modular unit of Max11 office furniture system, can configure and re-configure in a multitude of ways to create a variety of applications.

## Benching workstation

Benching workstation is the best soultion for space optimization

Benching workstation

## Bench Workstation

It fits for the planning for big open space with the center of management it.

can take use of the space very well and can create a uniform business environment which is easy to identify and manage.