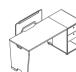

The workstaion is set up with storage cabinet ,not only can use to store files, but also can add a sense of privacy.

Single/two persons workstation

Single /two persons workstation is the basic modular unit of Max11 office furniture system, can configure and re-configure in a multitude of ways to create a variety of applications.