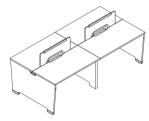

The workstaion is set up with storage cabinet ,not only can use to store files, but also can add a sense of privacy.

Single/two persons workstation

Single /two persons workstation is the basic modular unit of Max11 office furniture system, can configure and re-configure in a multitude of ways to create a variety of applications.

## Benching workstation

Benching workstation is the best soultion for space optimization

Benching workstation

## Bench Workstation

It fits for the planning for big open space with the center of management it.

can take use of the space very well and can create a uniform business environment which is easy to identify and manage.

It fits for the planning for big open space with the center of management. It can take use of the space very well and can create a uniform business environment which is easy to identify and manage.

Max11 is designed based on the "Wanshou tripod of China" . It's the combination of acient art and modern simple style .