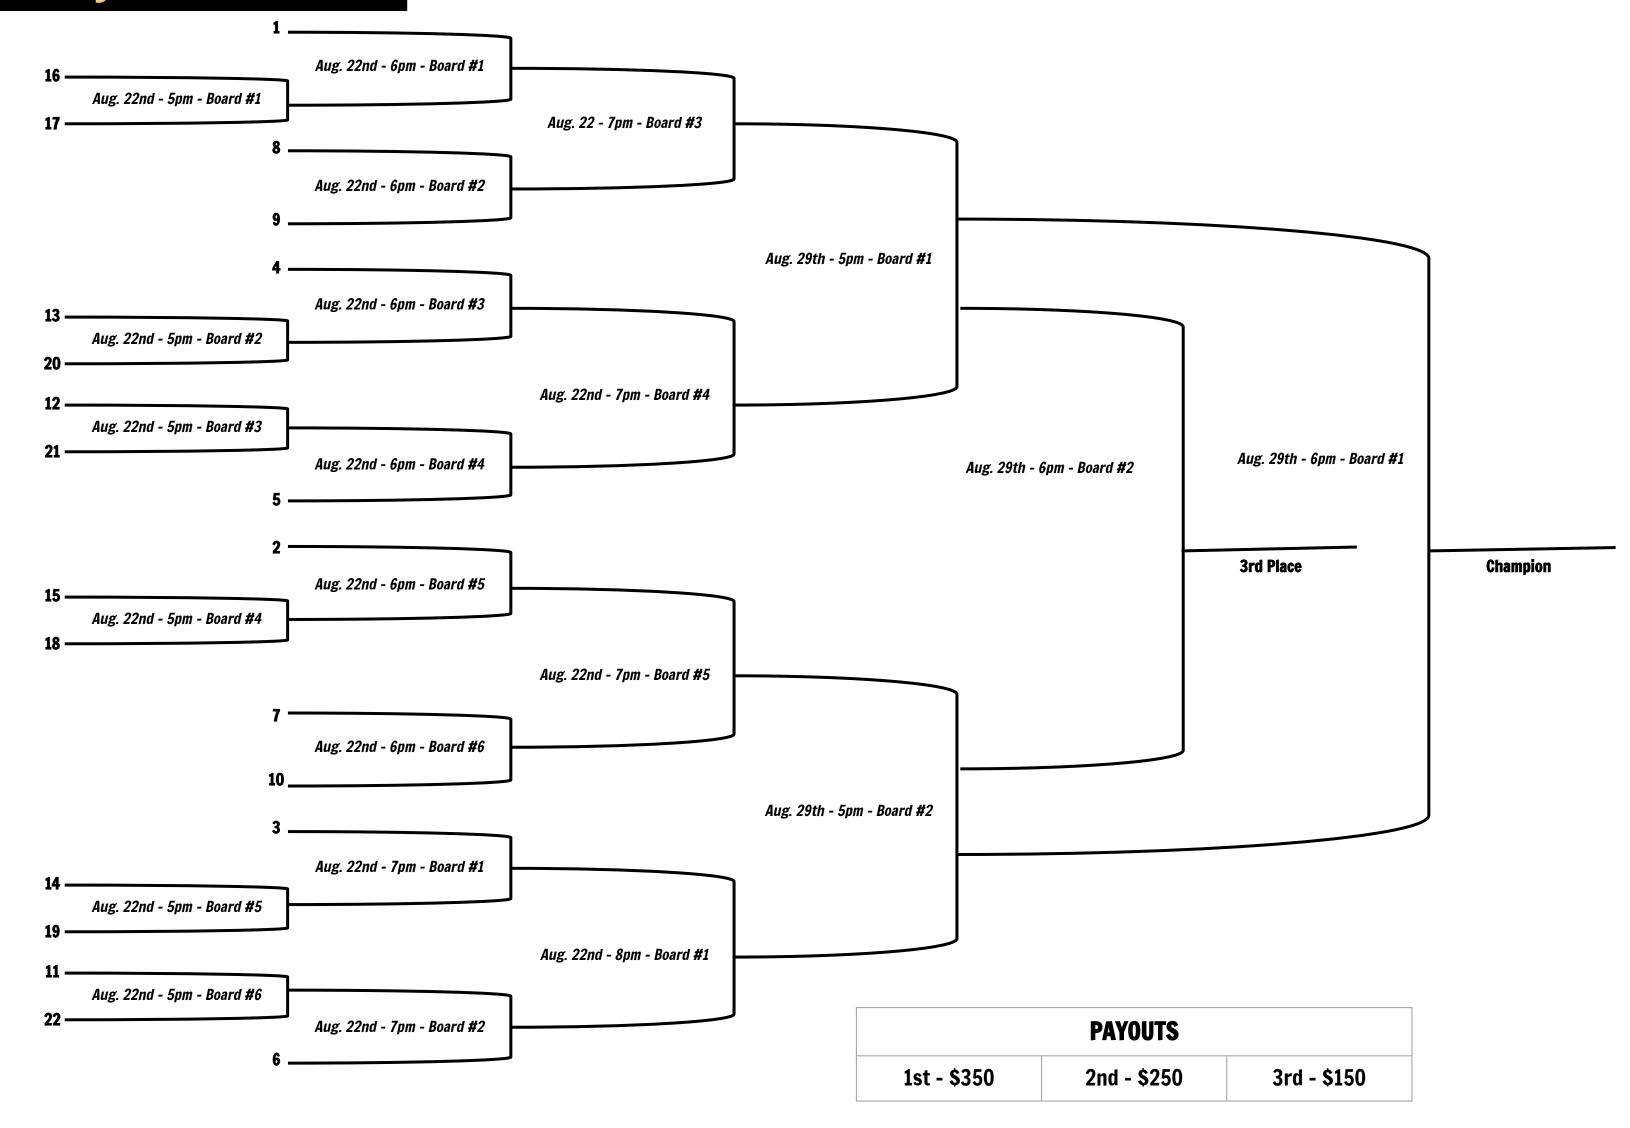

>Board #4 | 7pm<br>Board #1 | 7pm<br>Board #2 | 7pm<br>Board #3 | 7pm<br>Board #4 |
|-----------|-----------------|-----------------|-----------------|-----------------|-----------------|-----------------|-----------------|-----------------|-----------------|-----------------|-----------------|-----------------|
| August 8  | 2A V 2B         | 9A V 3B         | 8A V 4B         | 7A V 11B        | 6A V 1B         | 1A V 6B         | 10A V 7B        | 3A V 9B         | 11A V 5B        | 5A V 8B         | 4A V 10B        | OPEN            |
| August 15 |                 |                 |                 | 5A V 10A        | 4A V 11A        | 8A V 10A        |                 |                 |                 |                 |                 |                 |

## **Playoff Schedule**