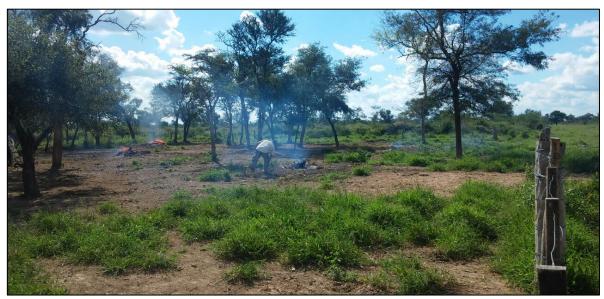

#### **Cleaning of Cattle Pens**

When we took over the farm from previous management the cattle pens where completely filled with brush and tall bushes. It has taken some effort to clean them as first all brush gets removed and put on heaps, after which all trunks have to be removed to avoid that cattle hurt themselves, and finally the remaining heaps of brush that have not decayed get burned. We have now completed cleaning the pens for the most part, as can be seen in the pictures below.