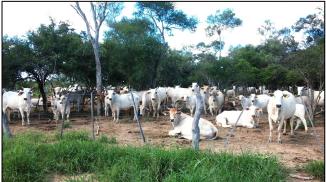

#### Cattle

The cattle are in good condition, as can be expected after this raining season and the excellent soils of this farm. We take thorough care that the scheduled vaccination program is completed, and all livestock is free of any parasites and up to date with all mandatory vaccinations.

#### **Cattle report:**

- \* Calves have received the obligatory food and mouth disease vaccination
- \* There have been no births or mortalities this month
- \* Cattle are good physical shape and clear of any parasites, etc. very good condition, rated 2
- \* The pastures are also in very good condition, rated 2