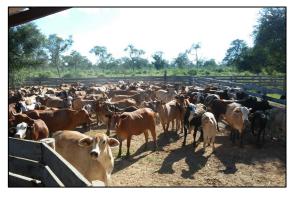

#### **Cleaning of Cattle Pens**

When we took over the farm from previous management the cattle pens where completely filled with brush and tall bushes. It has taken some effort to clean them as first all brush gets removed and put on heaps, after which all trunks have to be removed to avoid that cattle hurt themselves, and finally the remaining heaps of brush that have not decayed get burned. We have now completed cleaning the pens for the most part, as can be seen in the pictures below.

#### Workers info:

- \* 5 cattle pens have been re-cleaned of leftover brush
- \*After the departure of one of the junior workers there is now only one worker constantly on the farm
- \* Cattle are being checked regularly