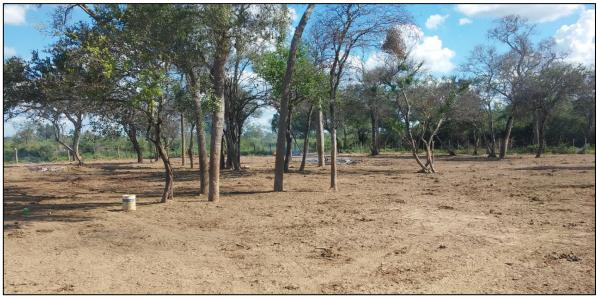

#### **Cleaning of Cattle Pens**

When we took over the farm from previous management the cattle pens where completely filled with brush and tall bushes. It has taken some effort to clean them as first all brush gets removed and put on heaps, after which all trunks have to be removed to avoid that cattle hurt themselves, and finally the remaining heaps of brush that have not decayed get burned. We have now completed cleaning the pens for the most part, as can be seen in the pictures below.