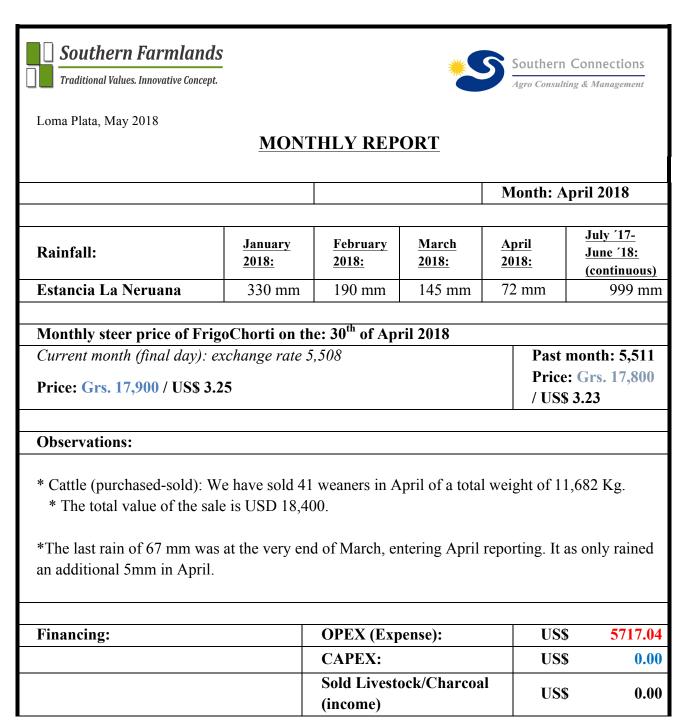

## Traditional Values. Innovative Concept.

Blanco Acevedo 1720 Montevideo 11500 Uruguay Tel/Fax +598 2 604 3107 www.southernfarmlands.com

|        | Saldo-Coop. Account      | US\$ | 1250.60 |
|--------|--------------------------|------|---------|
|        |                          |      |         |
| CATTLE | Previous month total     | 475  | head    |
|        | Bought                   | 0    | head    |
|        | Died/ recalculated       | 0    | head    |
|        | Consumed                 | 0    | head    |
|        | Sold                     | 41   | head    |
|        | Born                     | 0    | head    |
|        | Died (calves)            | 0    | head    |
|        | New total                | 434  | head    |
|        | Pregnancy rate-June 2017 | N/A  |         |