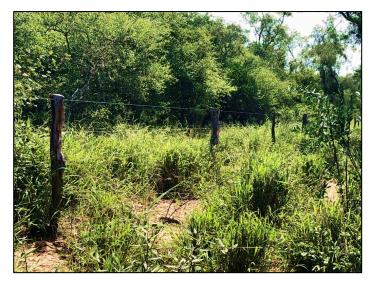

### Fencing and Missing "Droppers"/Posts:

At one of the internal fences in an area that is hard to reach there is a stretch of fencing in which no "droppers" (or thin wooden posts) have been installed. As to the purchase agreement of the farm it was to be handed over with all fences fully completed. We have discussed the issue with the sellers and they agreed for us to put in the missing droppers from our end and subtract labor and material costs from the payment for the farm. This seems

to be a fair deal for everyone. It is highly likely that the misunderstanding is due to some contractor cutting a corner rather than a conscious attempt by the sellers.

## Traditional Values. Innovative Concept.

Blanco Acevedo 1720 Montevideo 11500 Uruguay Tel/Fax +598 2 604 3107 www.southernfarmlands.com

The missing "droppers" have already been delivered and will be installed in the coming days. In total we will install 2,200 droppers to complete the missing part.