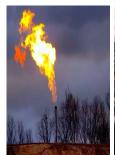

#### Energy Pollution (Climate Change)

Too much leisure time, too large homes, too large incomes, too many unneeded gadgets, created a spike in ever increasing energy needs. Currently Energy is polluting, has high establishing costs, high running and maintenance costs. Polluting Energy relies on burning, Coal, Gas, Oil and Uranium. All this burning Ends!!!

# 🐧 СОАL IS СНОКІNG US 🐧 Clean Coal is a FRAUD! 🐧

# Fossil fuel **Coal** produces **Dirty Energy**

Burning coal produces great amounts of air polluting Carbon dioxide and smoke. Carbon dioxide drifts up. 50% is washed down by rain the rest accumulates in the atmosphere. The Carbon dioxide lets through sunlight to heat the Earth but prevents some of the heat from being radiated back into space. **Result**: warming air, soil, water. Global warming.