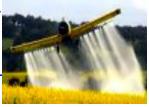

#### **Pests**

Outside Insecticides (chemicals) are used on crops, orchards... Crops, orchards and food that have been contaminated are unfit for human or animal consumption. They are burned by the community (Shire). Burning for health reasons is the only reason for burning.

Insecticides (chemicals) seep into ecosystem ending up in Seas, Oceans.

Polluting: ground water, drink water reservoirs, Ocean ecosystem, seafood. Manufacturers of Insecticides (chemicals, poisonous, toxic) get: **MS R7**. Government that allow this pollution are replaced, get, **MS R7**. Use natural Insecticides.

Herbicides are as dangerous, polluting soil and waterways. Producers of Herbicides are prosecuted, **MS R7**. Government that allow this pollution are replaced and prosecuted, **MS R7**.