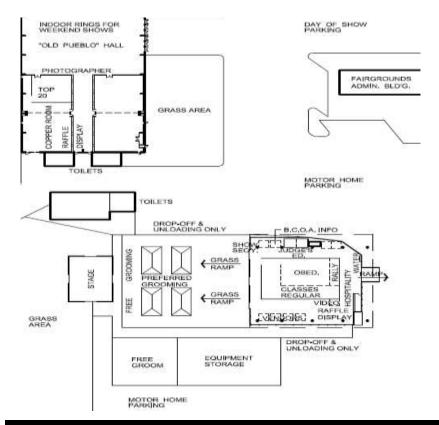

# Pima County Fairgrounds 11300 S Houghton Rd Tucson AZ

SHOW HOURS - 7:00 AM to 7:00 PM MST Each Day
The deadline for exhibitors transferring their dogs to Best of Breed
at the Show Secretary's desk is 9:30 AM on Wednesday and
8:00 AM on Thursday.

# **National Specialty**

(Member of the American Kennel Club)
Pima County Fairgrounds
11300 S Houghton Rd, Tucson AZ