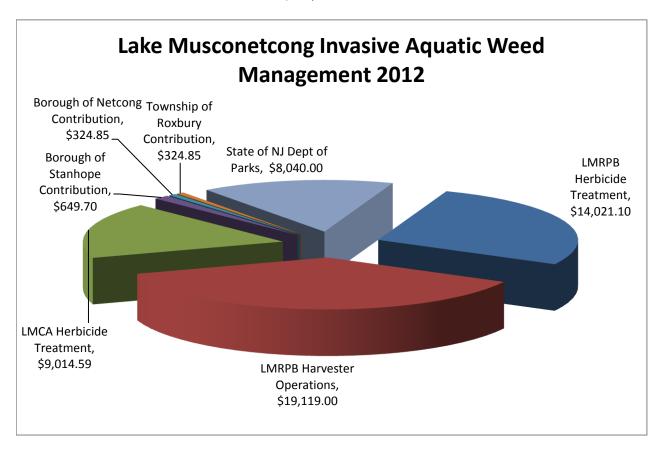

## Lake Musconetcong Regional Planning Board Invasive Aquatic Weed Managenment 2012

| Contributer                      | Amount       | Percentage |
|----------------------------------|--------------|------------|
| LMRPB Herbicide Treatment        | \$ 14,021.10 | 27%        |
| LMRPB Harvester Operations       | \$ 19,119.00 | 37%        |
| LMCA Herbicide Treatment         | \$ 9,014.59  | 18%        |
| Borough of Stanhope Contribution | \$ 649.70    | 1%         |
| Borough of Netcong Contribution  | \$ 324.85    | 1%         |
| Township of Roxbury Contribution | \$ 324.85    | 1%         |
| State of NJ Dept of Parks        | \$ 8,040.00  | 16%        |
|                                  | \$ 51,494.09 | 100%       |