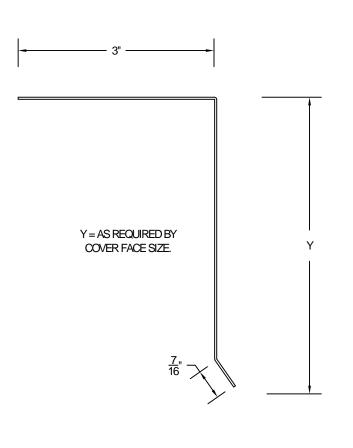

## STANDARD GRAVEL STOP CLEAT

## Installation:

- 1) Fastened at 6" O/C minimum or otherwise noted.
- 2) 1.5" SS Ring Shank nails, minimum
- 3) Splice plates require 2 beads of sealant per side at splice

Sheet of . DWG# 730-008