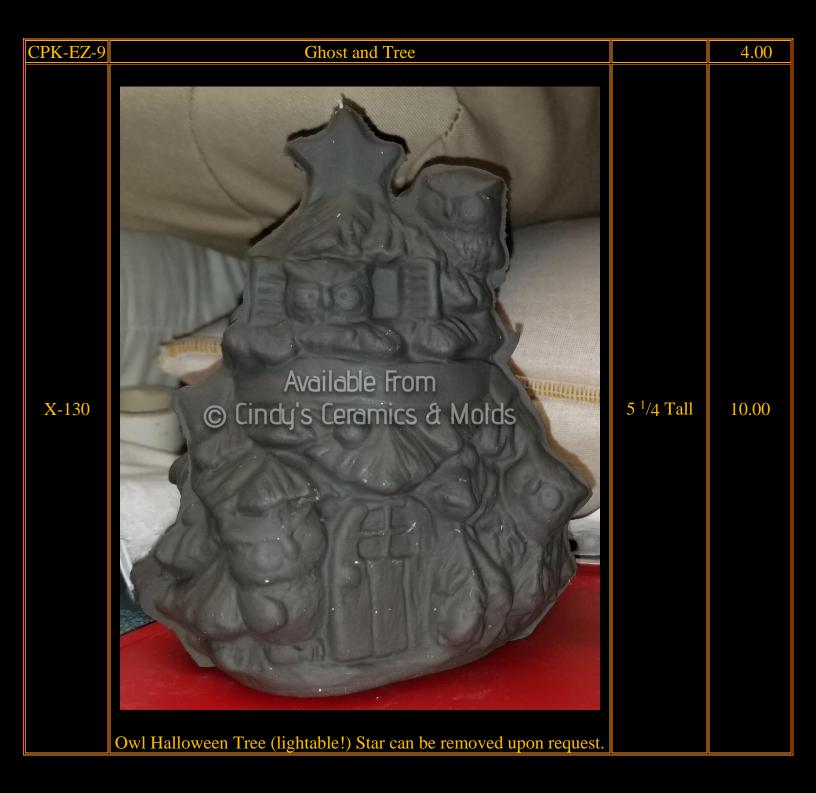

## Halloween Trees & Ureaths

Halloween Trees & Wreaths are mostly just Christmas trees painted in blacks and ghoulish colors and decorated with your favorite Halloween accessories!

| lten<br>Number | Description                                | Size<br>(Inches) | Bisque |
|----------------|--------------------------------------------|------------------|--------|
| E-57D          | <image/> <section-header></section-header> |                  | 10.00  |
|                |                                            |                  |        |