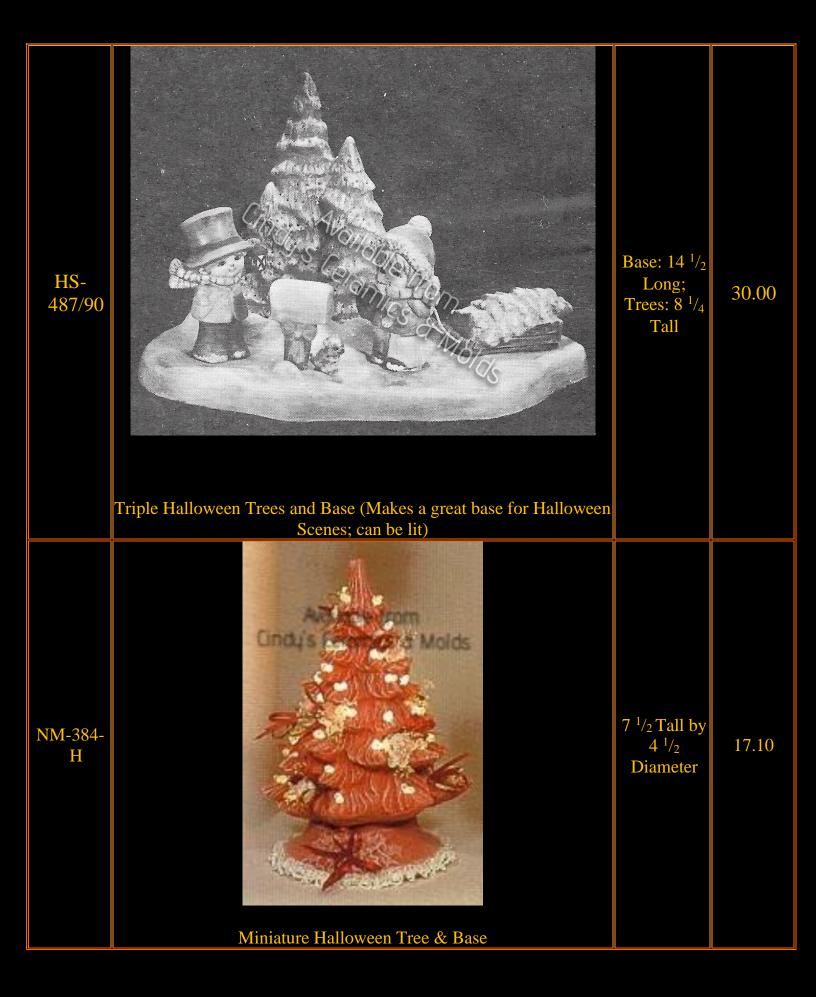

| JK-643-H | Stone Base for Halloween Cactus (shown with Halloween Cactus, sparately) | 1 <sup>1</sup> / <sub>2</sub> Tall by<br>9 Wide by 8<br>Diameter | 7.50                 |
|----------|--------------------------------------------------------------------------|------------------------------------------------------------------|----------------------|
| W-295-H  | TWO SMALL TREES<br>IN ONE MOLD<br>3" H & 2" H                            | 3 & 2 High                                                       | 6.00 (set<br>of two) |