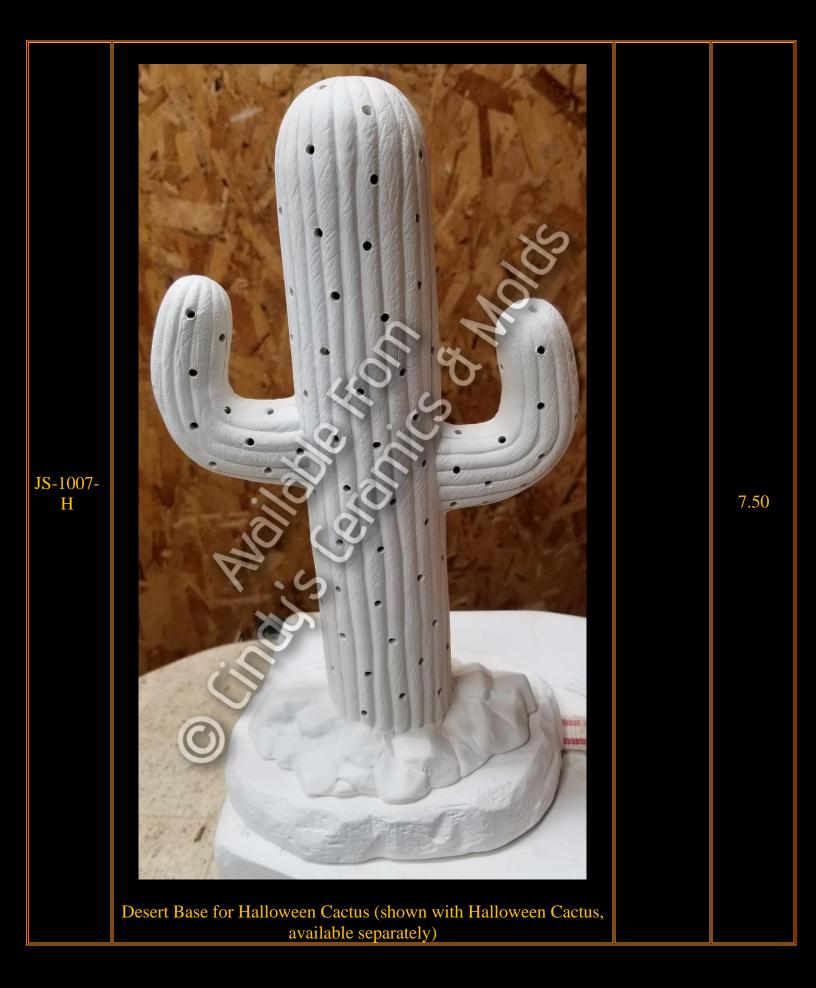

| JK-643-H | Stone Base for Halloween Cactus (shown with Halloween Cactus, sparately) | 1 <sup>1</sup> / <sub>2</sub> Tall by<br>9 Wide by 8<br>Diameter | 7.50                 |
|----------|--------------------------------------------------------------------------|------------------------------------------------------------------|----------------------|
| W-295-H  | TWO SMALL TREES<br>IN ONE MOLD<br>3" H & 2" H                            | 3 & 2 High                                                       | 6.00 (set<br>of two) |