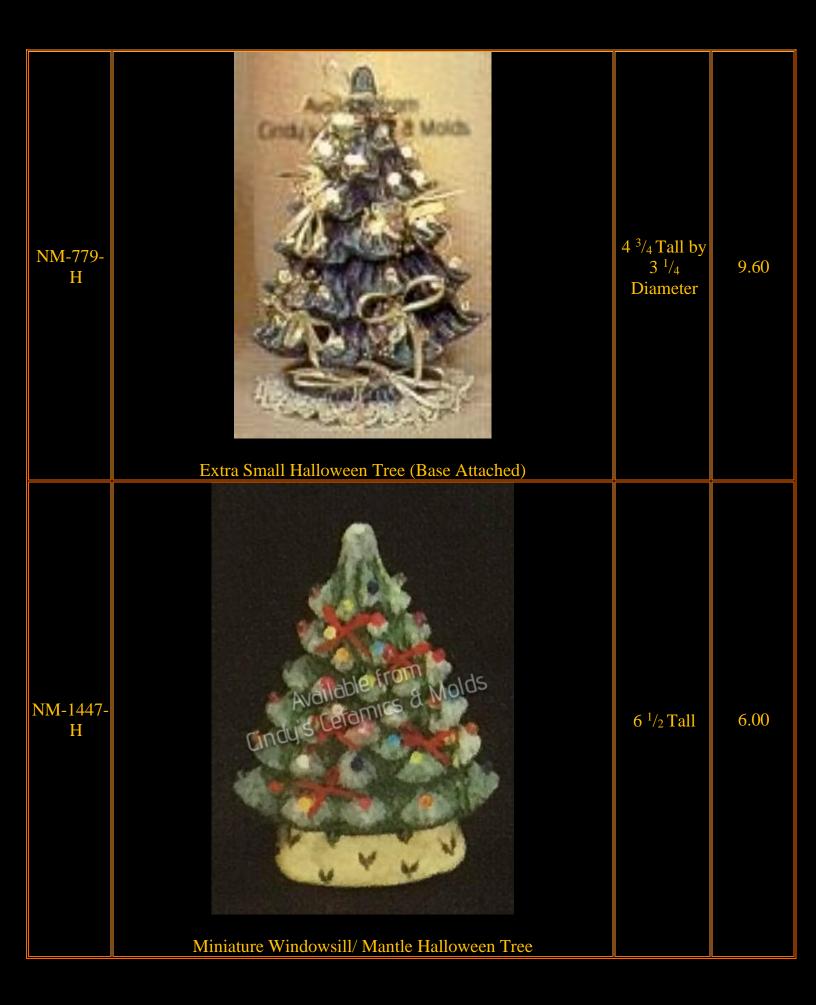

| JK-643-H | Stone Base for Halloween Cactus (shown with Halloween Cactus, sparately) | 1 <sup>1</sup> / <sub>2</sub> Tall by<br>9 Wide by 8<br>Diameter | 7.50                 |
|----------|--------------------------------------------------------------------------|------------------------------------------------------------------|----------------------|
| W-295-H  | TWO SMALL TREES<br>IN ONE MOLD<br>3" H & 2" H                            | 3 & 2 High                                                       | 6.00 (set<br>of two) |