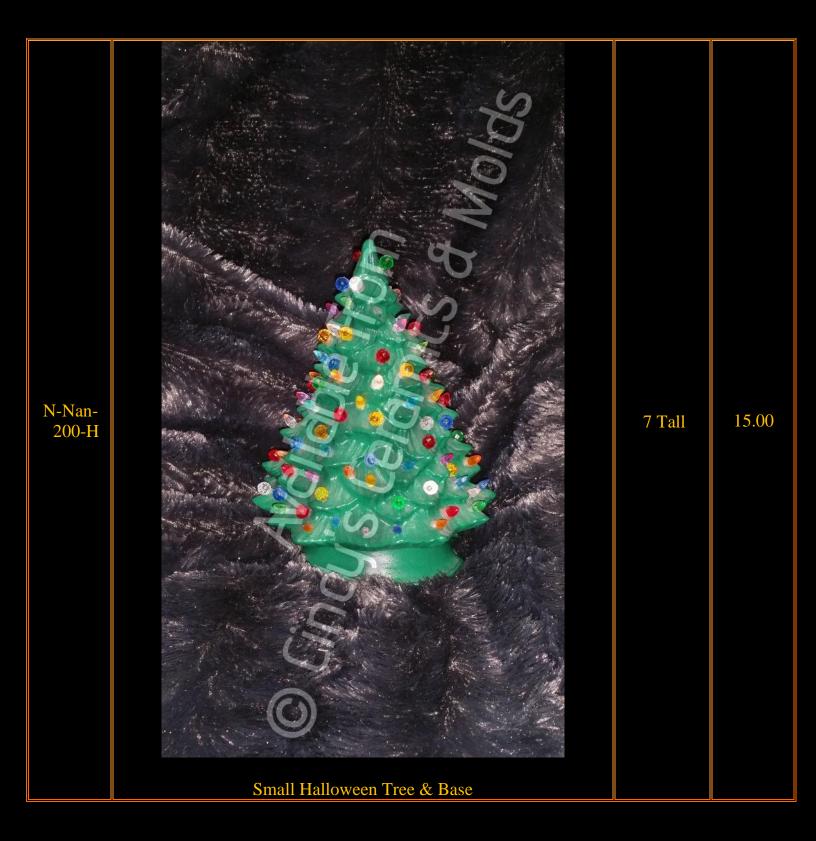

## Halloween Trees & Ureaths

Halloween Trees & Wreaths are mostly just Christmas trees painted in blacks and ghoulish colors and decorated with your favorite Halloween accessories!

| lten<br>Number | Description                                | Size<br>(Inches) | Bisque |
|----------------|--------------------------------------------|------------------|--------|
| E-57D          | <image/> <section-header></section-header> |                  | 10.00  |
|                |                                            |                  |        |