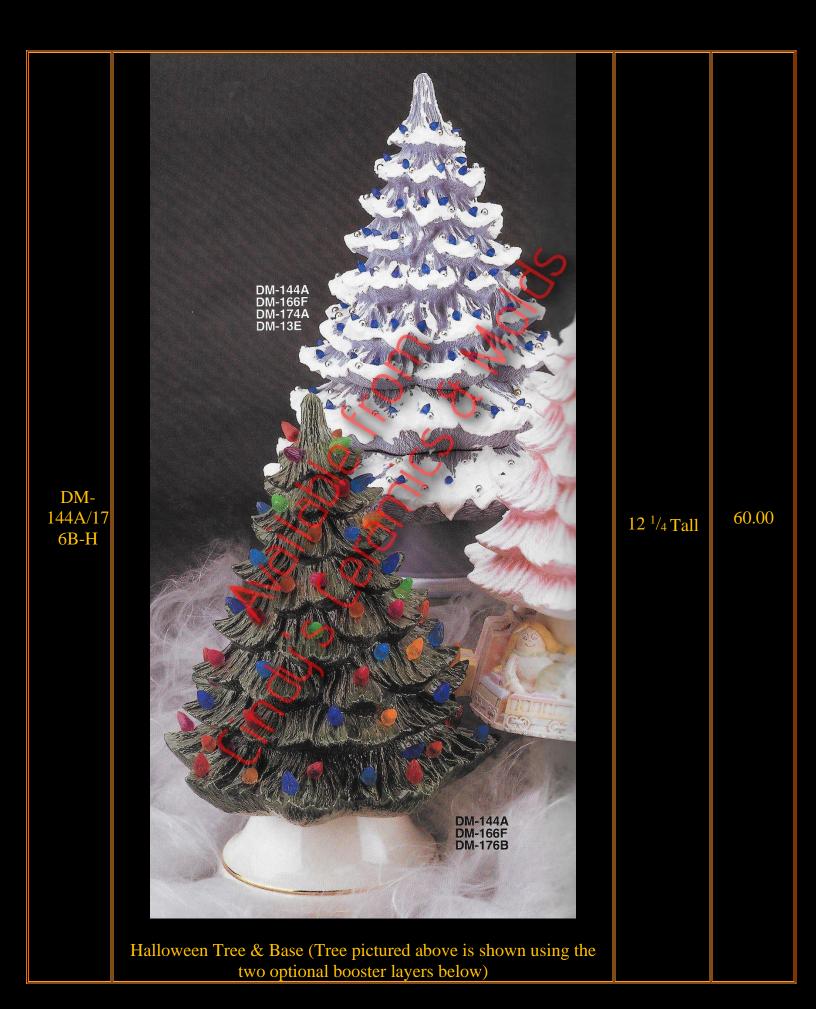

| DM-166F-<br>H | Halloween Tree First Tier  | 12 <sup>1</sup> / <sub>2</sub><br>Diameter | 30.00 |
|---------------|----------------------------|--------------------------------------------|-------|
| DM-174A-<br>H | Halloween Tree Second Tier | 14 <sup>7</sup> / <sub>8</sub><br>Diameter | 40.00 |
| DM-176B-<br>H | Halloween Tree Base Only   | 8 <sup>1</sup> / <sub>2</sub><br>Diameter  | 10.00 |
| DM-436B       | <image/>                   | 7.5 Wide                                   | 20.00 |