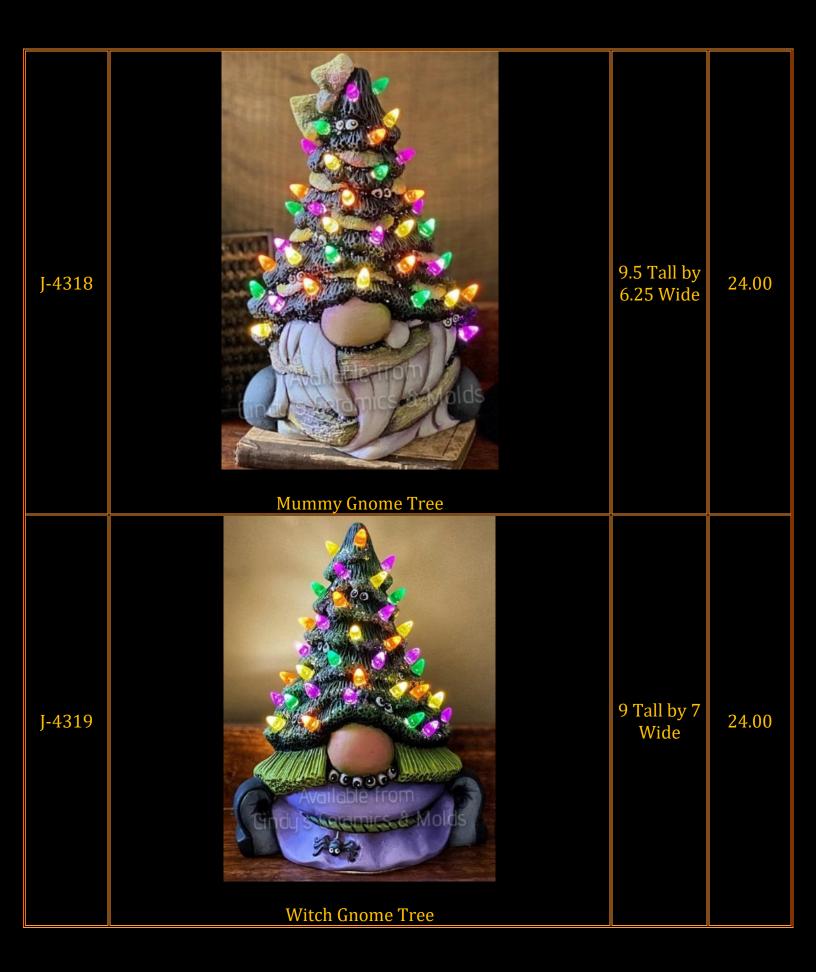

## Halloween Trees & Ureaths

Halloween Trees & Wreaths are mostly just Christmas trees painted in blacks and ghoulish colors and decorated with your favorite Halloween accessories!

| lten<br>Number | Description                                | Size<br>(Inches) | Bisque |
|----------------|--------------------------------------------|------------------|--------|
| E-57D          | <image/> <section-header></section-header> |                  | 10.00  |
|                |                                            |                  |        |









| J-3205-H<br>& 2561 | Extra Small Plain Halloween Tree (Can be sold without base if not lighting the tree up; Picture above is cut out but comes plain unless requested, cut-outs may be an additional cost) | Tree: 6 <sup>3</sup> / <sub>4</sub><br>Tall by 5<br><sup>1</sup> / <sub>2</sub> Wide;<br>Base 7 <sup>1</sup> / <sub>2</sub><br>Wide | 20.00 |
|--------------------|----------------------------------------------------------------------------------------------------------------------------------------------------------------------------------------|-------------------------------------------------------------------------------------------------------------------------------------|-------|
| J-3497/8-<br>H     | Small Slim Halloween Tree & Base