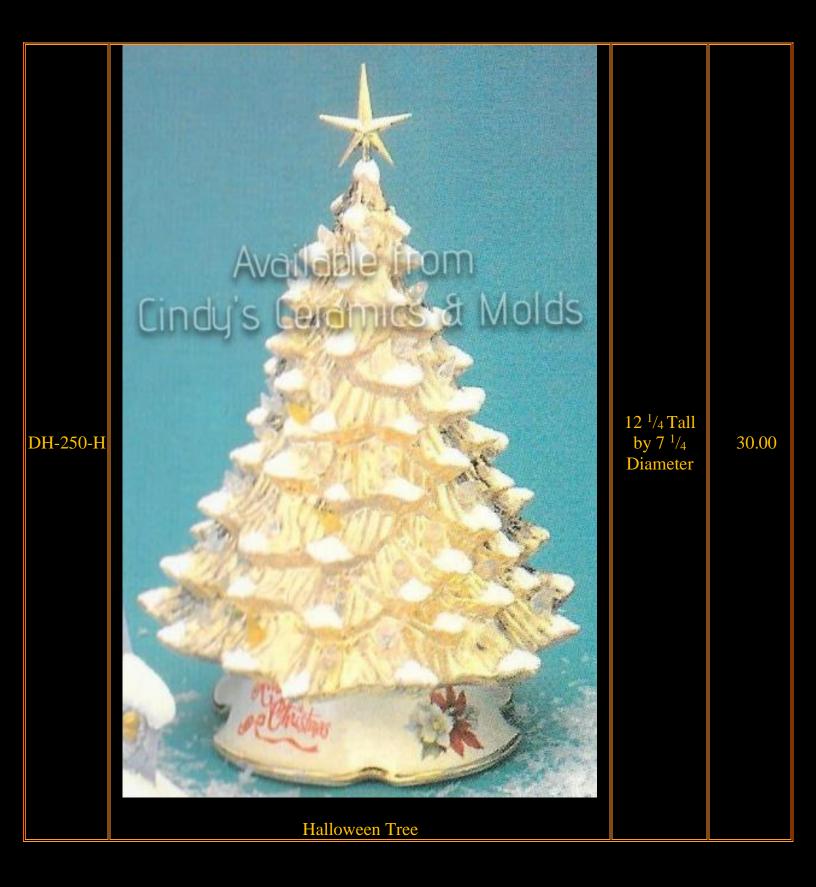

## Halloween Trees & Ureaths

Halloween Trees & Wreaths are mostly just Christmas trees painted in blacks and ghoulish colors and decorated with your favorite Halloween accessories!

| lten<br>Number | Description                                | Size<br>(Inches) | Bisque |
|----------------|--------------------------------------------|------------------|--------|
| E-57D          | <image/> <section-header></section-header> |                  | 10.00  |
|                |                                            |                  |        |