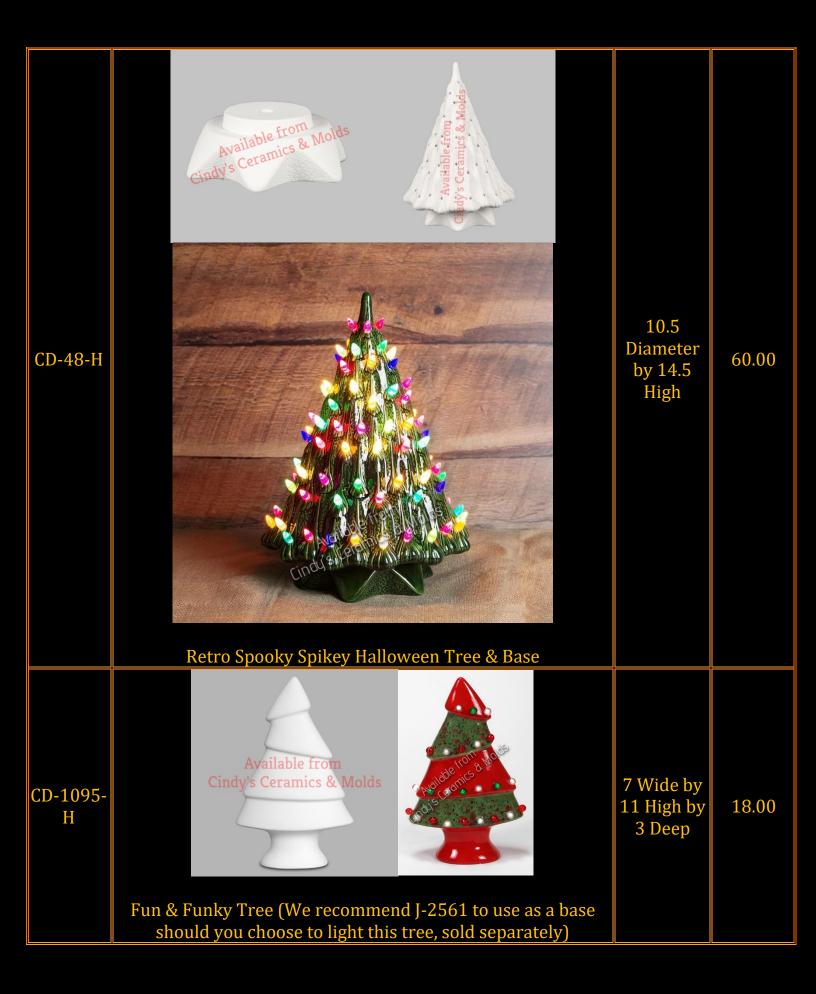

## Halloween Trees & Ureaths

Halloween Trees & Wreaths are mostly just Christmas trees painted in blacks and ghoulish colors and decorated with your favorite Halloween accessories!

| lten<br>Number | Description                                | Size<br>(Inches) | Bisque |
|----------------|--------------------------------------------|------------------|--------|
| E-57D          | <image/> <section-header></section-header> |                  | 10.00  |
|                |                                            |                  |        |