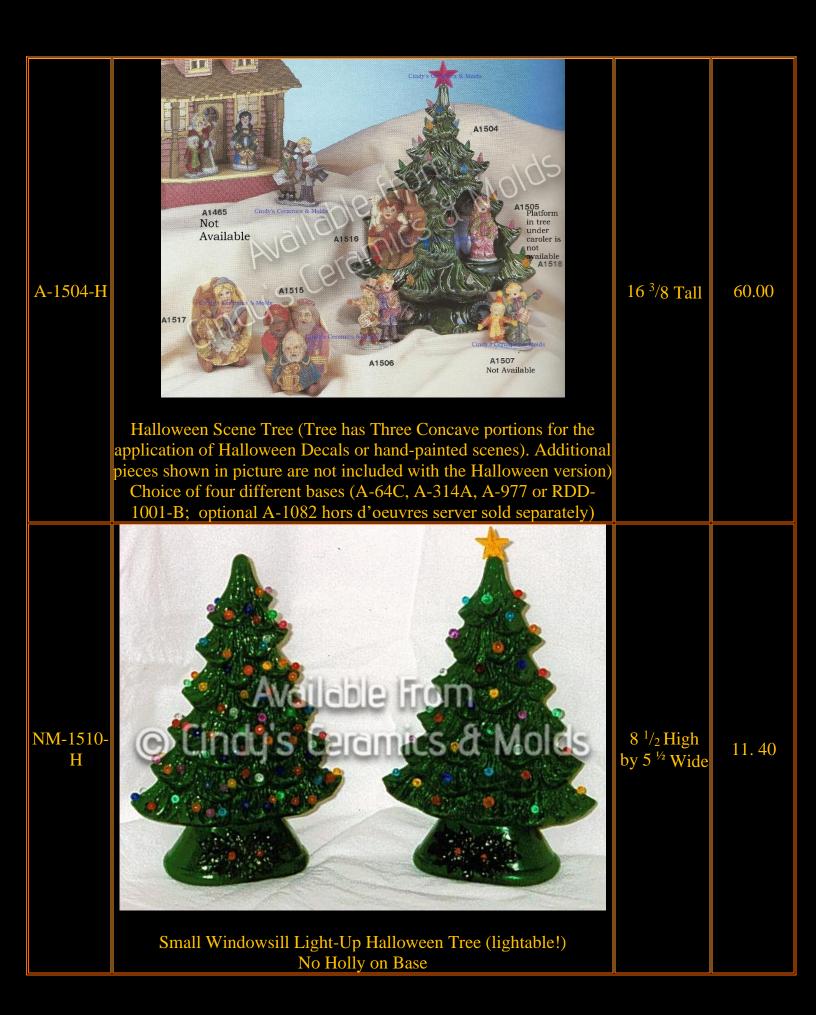

| A-104A-H | Tree Booster Ring                                                                                                                             | $ \begin{array}{c} 10^{3/_{4}} \\ \text{Diameter} \\ \text{by } 2^{1/_{2}} \\ \text{Tall} \end{array} $ | 20.00 |
|----------|-----------------------------------------------------------------------------------------------------------------------------------------------|---------------------------------------------------------------------------------------------------------|-------|
| А-314-Н  | Modern Halloween Tree & Base (Uses either A-314A-E, A-64C-E, or RDD-1001-B base; Optional A-1082 hors d'oeuvres server base sold separately). | 20 <sup>3</sup> / <sub>4</sub> Tall                                                                     | 60.00 |
| A-314A-H | Available From         Cincty's Ceranics & Molds         Modern Halloween "Star" Tree Base Only                                               | 2 <sup>3</sup> / <sub>4</sub> Tall by<br>9 Diameter                                                     | 10.00 |