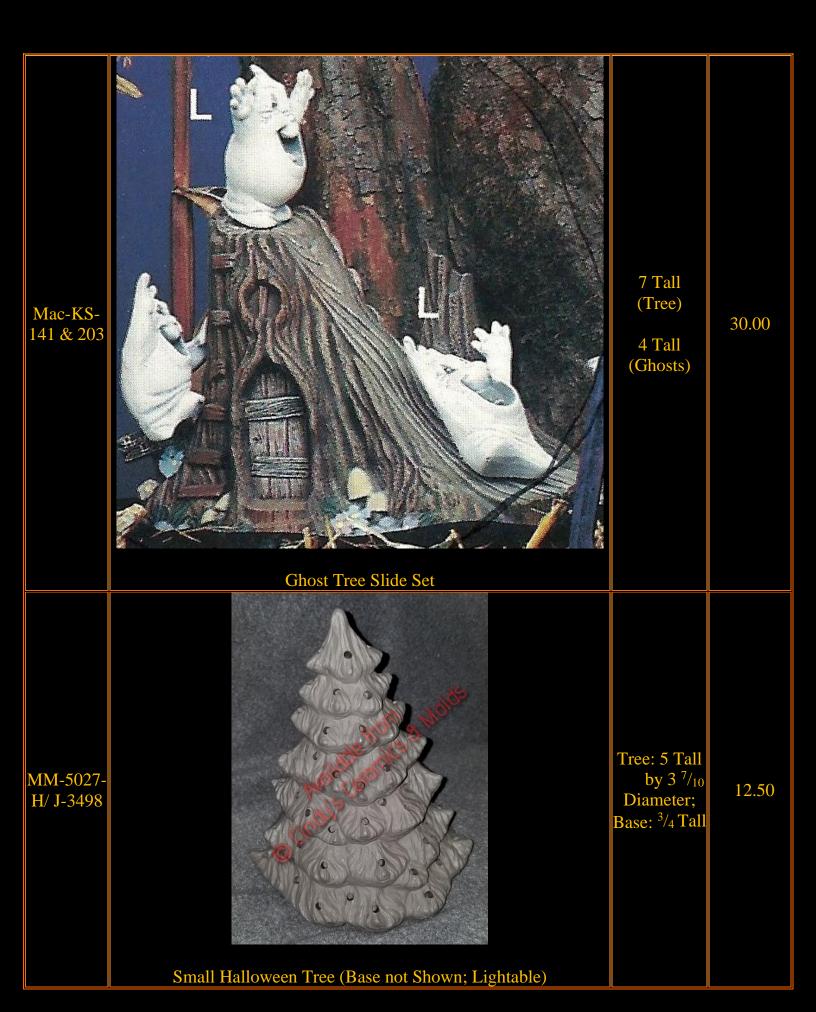

## Halloween Trees & Ureaths

Halloween Trees & Wreaths are mostly just Christmas trees painted in blacks and ghoulish colors and decorated with your favorite Halloween accessories!

| lten<br>Number | Description                                | Size<br>(Inches) | Bisque |
|----------------|--------------------------------------------|------------------|--------|
| E-57D          | <image/> <section-header></section-header> |                  | 10.00  |
|                |                                            |                  |        |