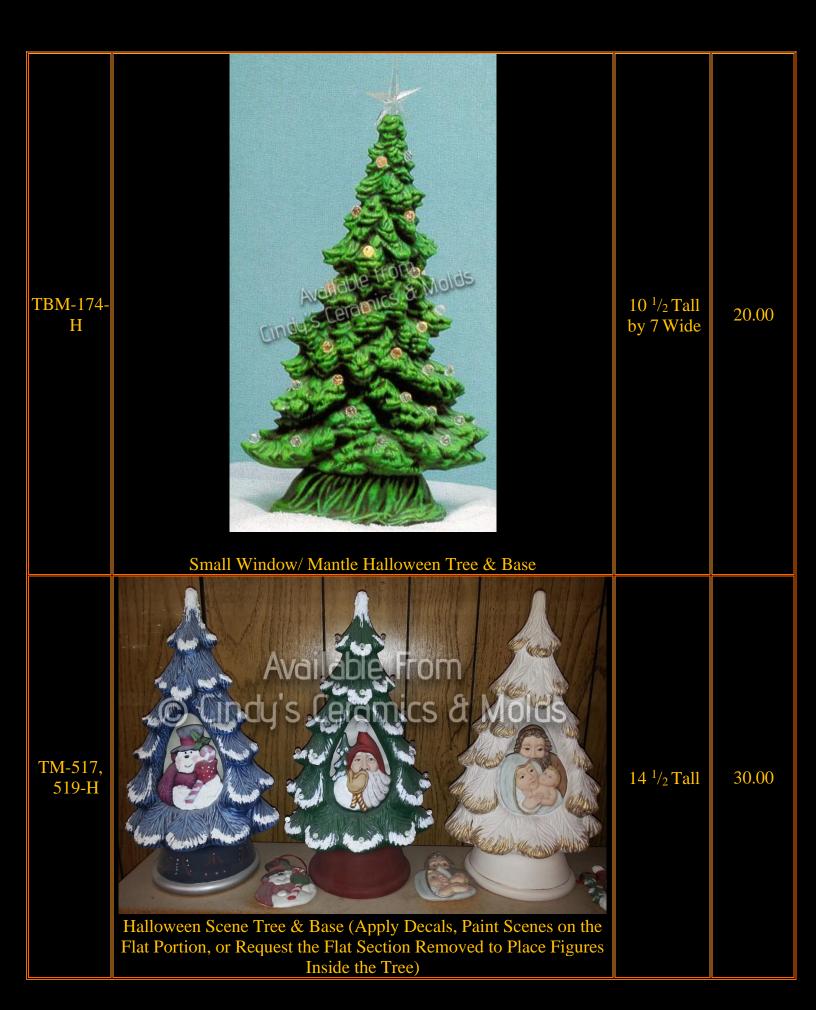

## Halloween Trees & Ureaths

Halloween Trees & Wreaths are mostly just Christmas trees painted in blacks and ghoulish colors and decorated with your favorite Halloween accessories!

| lten<br>Number | Description                                | Size<br>(Inches) | Bisque |
|----------------|--------------------------------------------|------------------|--------|
| E-57D          | <image/> <section-header></section-header> |                  | 10.00  |
|                |                                            |                  |        |