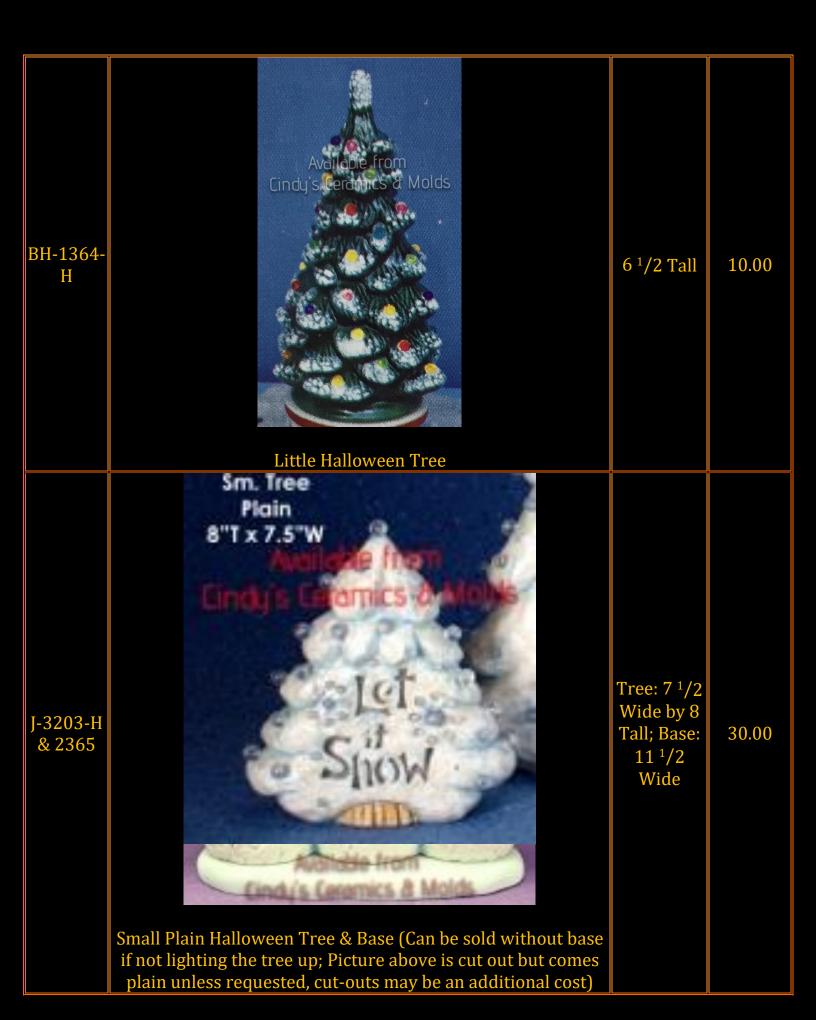

## Halloween Trees & Ureaths

Halloween Trees & Wreaths are mostly just Christmas trees painted in blacks and ghoulish colors and decorated with your favorite Halloween accessories!

| lten<br>Number | Description                                | Size<br>(Inches) | Bisque |
|----------------|--------------------------------------------|------------------|--------|
| E-57D          | <image/> <section-header></section-header> |                  | 10.00  |
|                |                                            |                  |        |









| J-3205-H<br>& 2561 | Extra Small Plain Halloween Tree (Can be sold without base if not lighting the tree up; Picture above is cut out but comes plain unless requested, cut-outs may be an additional cost) | Tree: 6 <sup>3</sup> / <sub>4</sub><br>Tall by 5<br><sup>1</sup> / <sub>2</sub> Wide;<br>Base 7 <sup>1</sup> / <sub>2</sub><br>Wide | 20.00 |
|--------------------|----------------------------------------------------------------------------------------------------------------------------------------------------------------------------------------|-------------------------------------------------------------------------------------------------------------------------------------|-------|
| J-3497/8-<br>H     | Small Slim Halloween Tree & Base