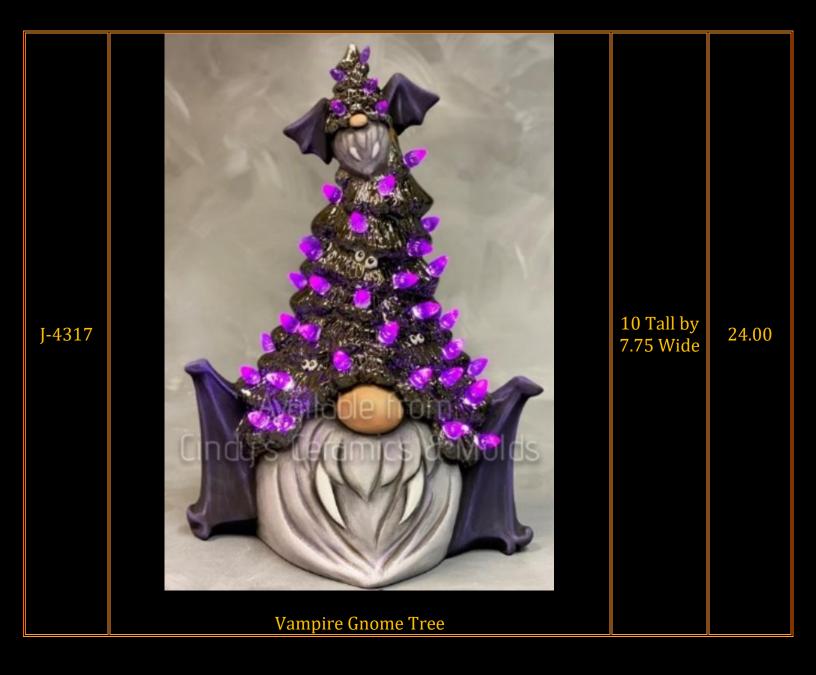

## Halloween Trees & Ureaths

Halloween Trees & Wreaths are mostly just Christmas trees painted in blacks and ghoulish colors and decorated with your favorite Halloween accessories!

| lten<br>Number | Description                                | Size<br>(Inches) | Bisque |
|----------------|--------------------------------------------|------------------|--------|
| E-57D          | <image/> <section-header></section-header> |                  | 10.00  |
|                |                                            |                  |        |









| J-3205-H<br>& 2561 | Extra Small Plain Halloween Tree (Can be sold without base if not lighting the tree up; Picture above is cut out but comes plain unless requested, cut-outs may be an additional cost) | Tree: 6 <sup>3</sup> / <sub>4</sub><br>Tall by 5<br><sup>1</sup> / <sub>2</sub> Wide;<br>Base 7 <sup>1</sup> / <sub>2</sub><br>Wide | 20.00 |
|--------------------|----------------------------------------------------------------------------------------------------------------------------------------------------------------------------------------|-------------------------------------------------------------------------------------------------------------------------------------|-------|
| J-3497/8-<br>H     | Small Slim Halloween Tree & Base