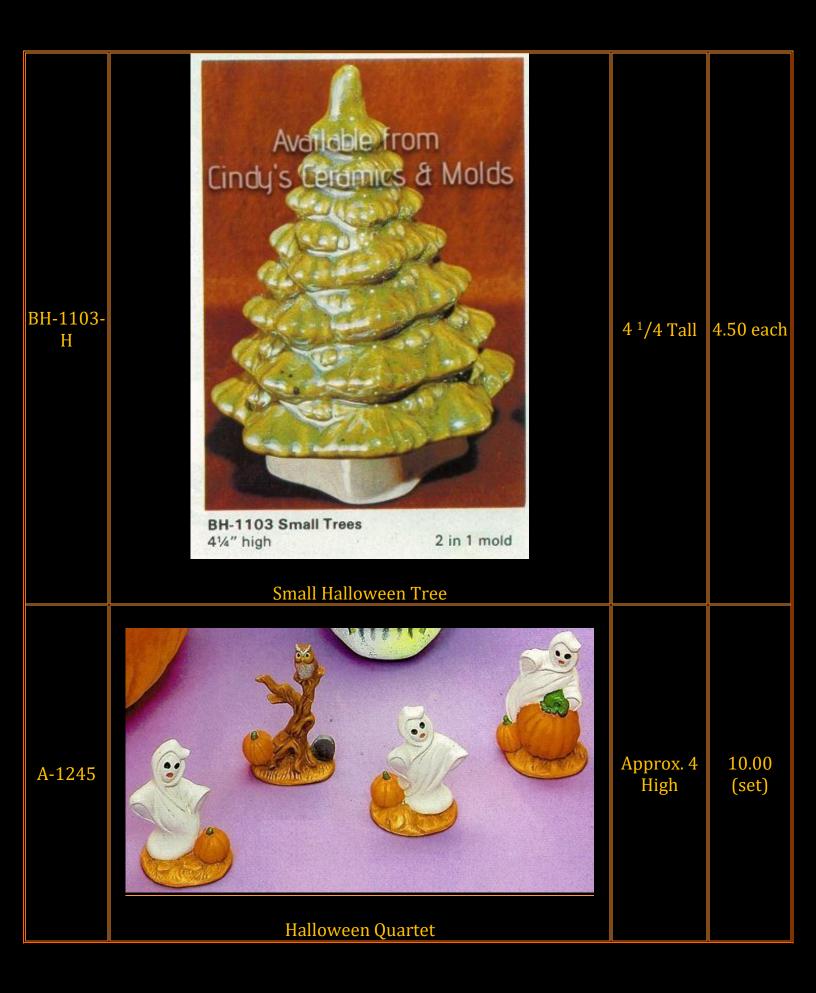

## Halloween Trees & Ureaths

Halloween Trees & Wreaths are mostly just Christmas trees painted in blacks and ghoulish colors and decorated with your favorite Halloween accessories!

| lten<br>Number | Description                                | Size<br>(Inches) | Bisque |
|----------------|--------------------------------------------|------------------|--------|
| E-57D          | <image/> <section-header></section-header> |                  | 10.00  |
|                |                                            |                  |        |









| J-3205-H<br>& 2561 | Extra Small Plain Halloween Tree (Can be sold without base if not lighting the tree up; Picture above is cut out but comes plain unless requested, cut-outs may be an additional cost) | Tree: 6 <sup>3</sup> / <sub>4</sub><br>Tall by 5<br><sup>1</sup> / <sub>2</sub> Wide;<br>Base 7 <sup>1</sup> / <sub>2</sub><br>Wide | 20.00 |
|--------------------|----------------------------------------------------------------------------------------------------------------------------------------------------------------------------------------|-------------------------------------------------------------------------------------------------------------------------------------|-------|
| J-3497/8-<br>H     | Small Slim Halloween Tree & Base