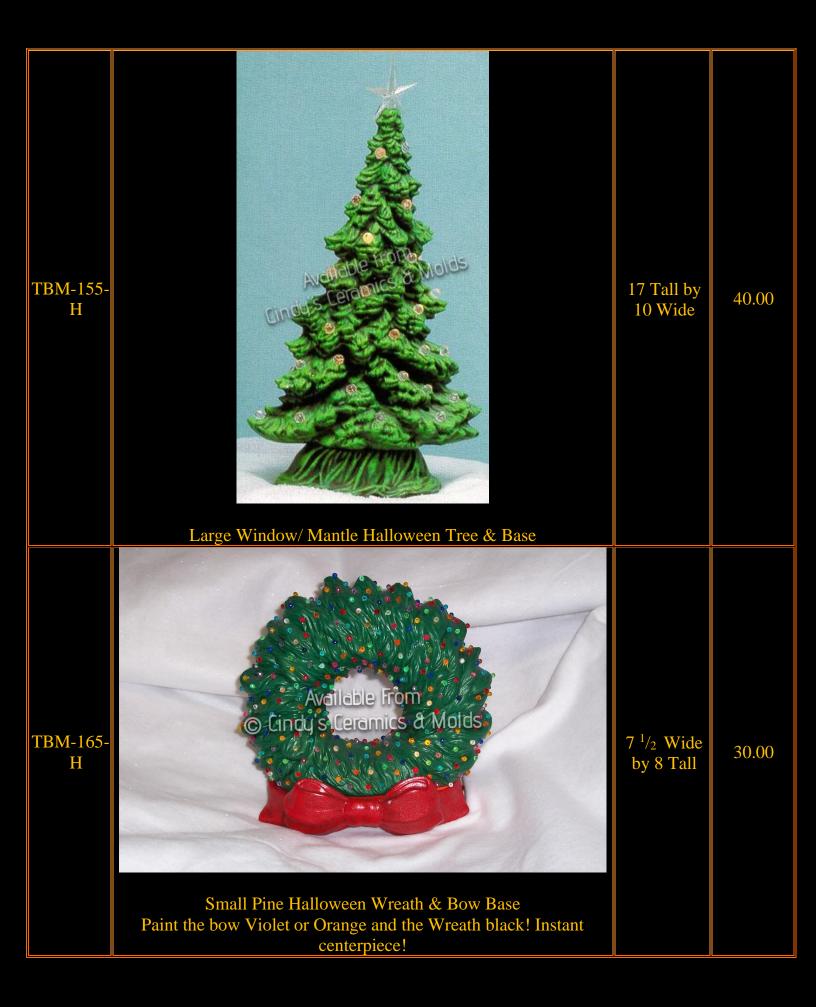

## Halloween Trees & Ureaths

Halloween Trees & Wreaths are mostly just Christmas trees painted in blacks and ghoulish colors and decorated with your favorite Halloween accessories!

| lten<br>Number | Description                                | Size<br>(Inches) | Bisque |
|----------------|--------------------------------------------|------------------|--------|
| E-57D          | <image/> <section-header></section-header> |                  | 10.00  |
|                |                                            |                  |        |