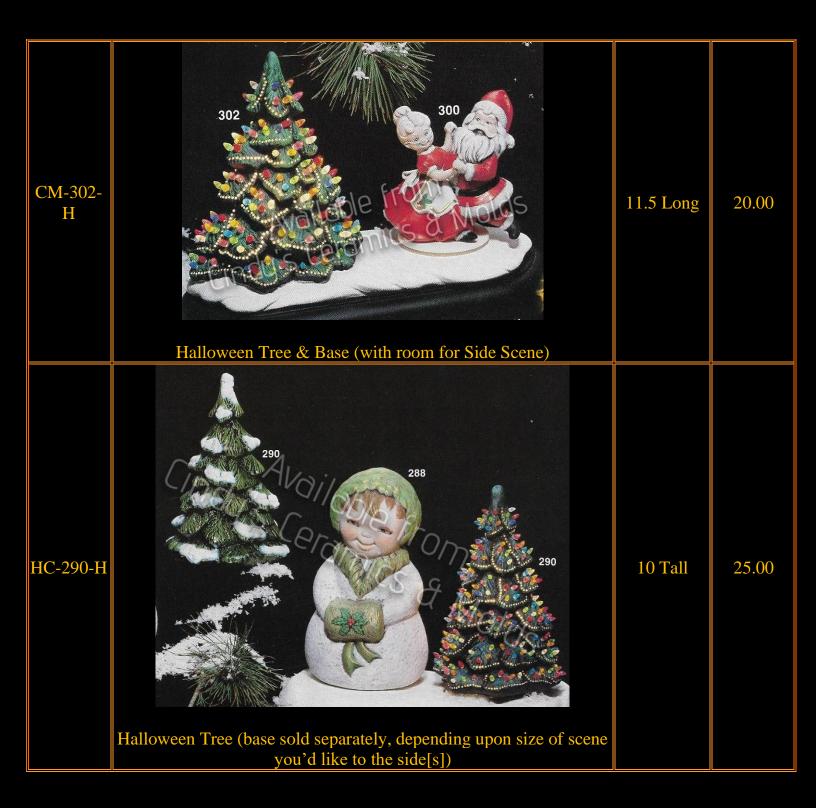

## Halloween Trees & Ureaths

Halloween Trees & Wreaths are mostly just Christmas trees painted in blacks and ghoulish colors and decorated with your favorite Halloween accessories!

| lten<br>Number | Description                                | Size<br>(Inches) | Bisque |
|----------------|--------------------------------------------|------------------|--------|
| E-57D          | <image/> <section-header></section-header> |                  | 10.00  |
|                |                                            |                  |        |