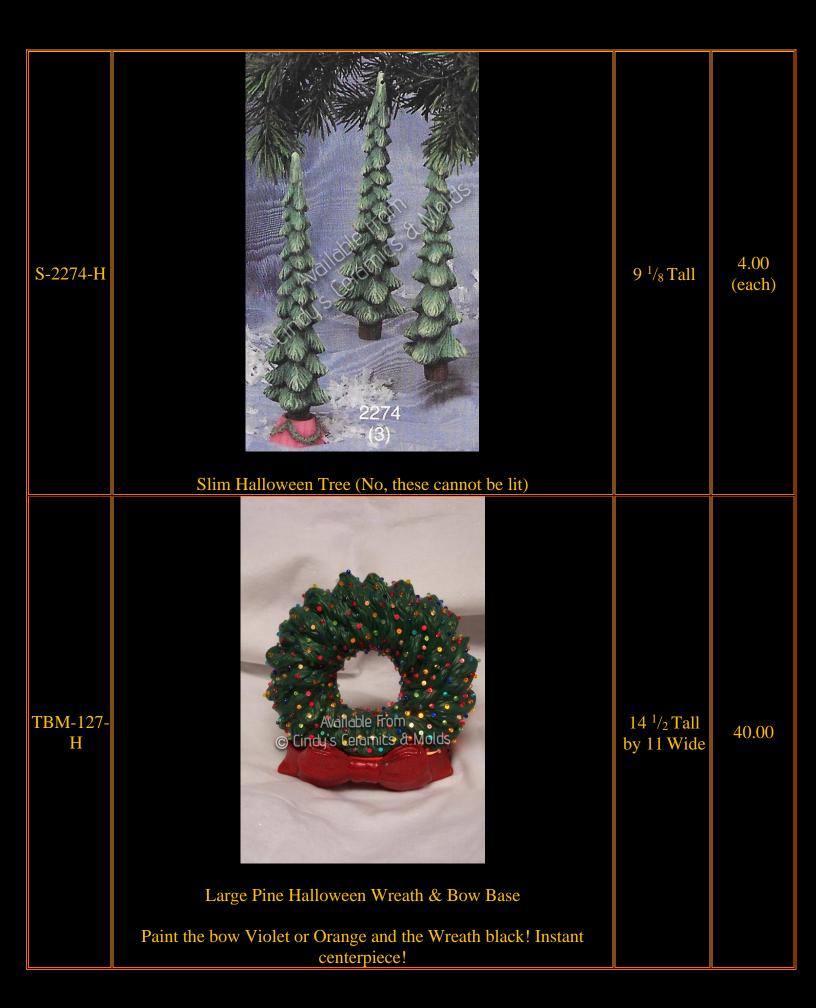

## Halloween Trees & Ureaths

Halloween Trees & Wreaths are mostly just Christmas trees painted in blacks and ghoulish colors and decorated with your favorite Halloween accessories!

| lten<br>Number | Description                                | Size<br>(Inches) | Bisque |
|----------------|--------------------------------------------|------------------|--------|
| E-57D          | <image/> <section-header></section-header> |                  | 10.00  |
|                |                                            |                  |        |