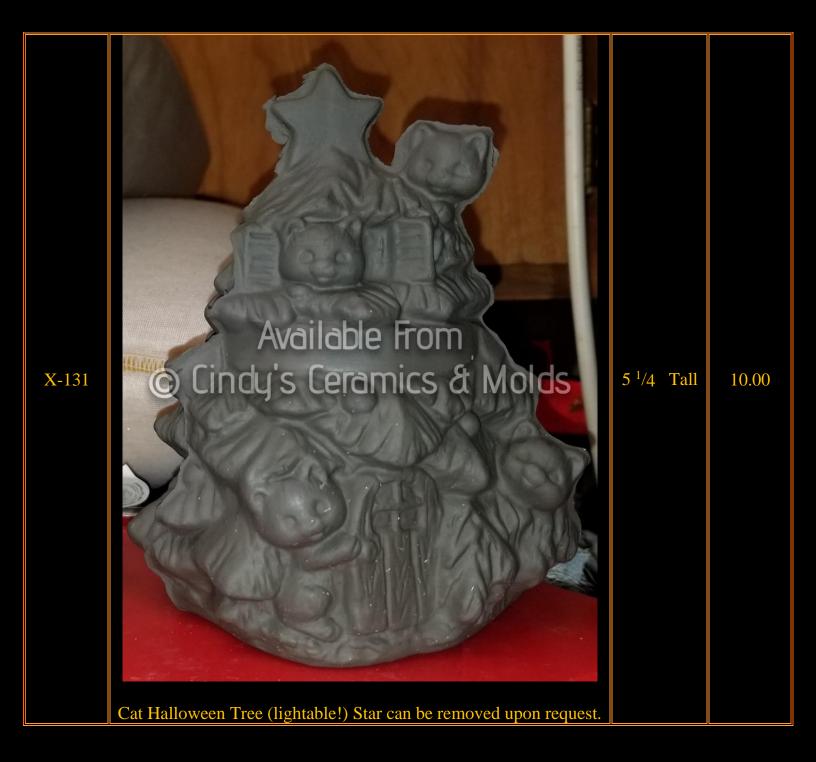

## Halloween Trees & Ureaths

Halloween Trees & Wreaths are mostly just Christmas trees painted in blacks and ghoulish colors and decorated with your favorite Halloween accessories!

| lten<br>Number | Description                                | Size<br>(Inches) | Bisque |
|----------------|--------------------------------------------|------------------|--------|
| E-57D          | <image/> <section-header></section-header> |                  | 10.00  |
|                |                                            |                  |        |