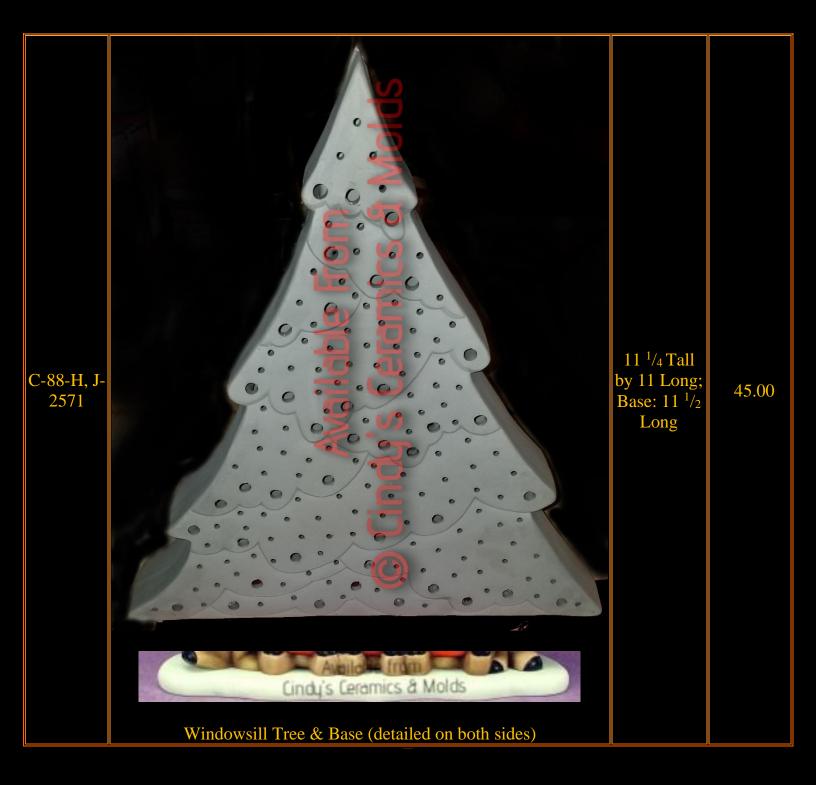

## Halloween Trees & Ureaths

Halloween Trees & Wreaths are mostly just Christmas trees painted in blacks and ghoulish colors and decorated with your favorite Halloween accessories!

| lten<br>Number | Description                                | Size<br>(Inches) | Bisque |
|----------------|--------------------------------------------|------------------|--------|
| E-57D          | <image/> <section-header></section-header> |                  | 10.00  |
|                |                                            |                  |        |