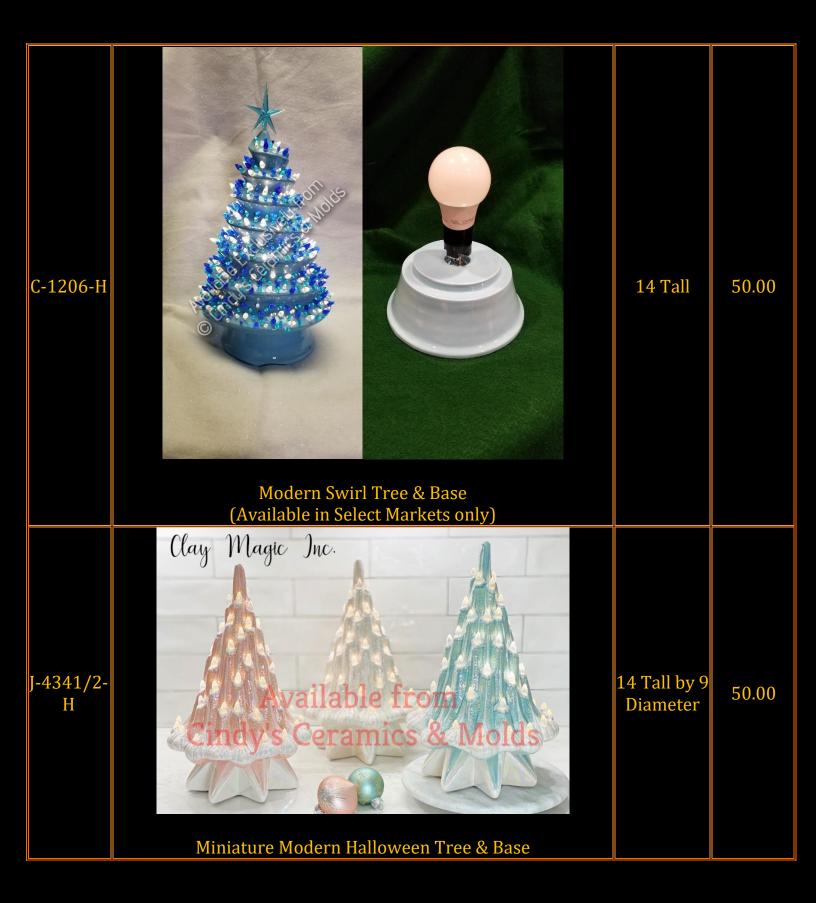

## Halloween Trees & Ureaths

Halloween Trees & Wreaths are mostly just Christmas trees painted in blacks and ghoulish colors and decorated with your favorite Halloween accessories!

| lten<br>Number | Description                                | Size<br>(Inches) | Bisque |
|----------------|--------------------------------------------|------------------|--------|
| E-57D          | <image/> <section-header></section-header> |                  | 10.00  |
|                |                                            |                  |        |