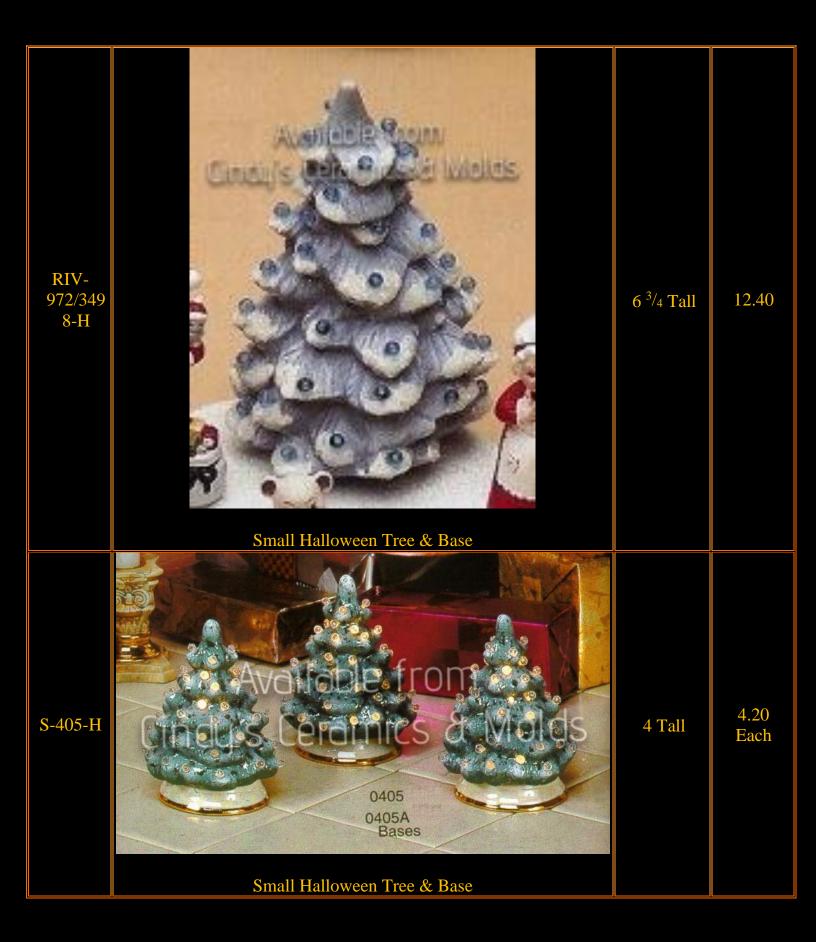

| JK-643-H | Stone Base for Halloween Cactus (shown with Halloween Cactus, sparately) | 1 <sup>1</sup> / <sub>2</sub> Tall by<br>9 Wide by 8<br>Diameter | 7.50                 |
|----------|--------------------------------------------------------------------------|------------------------------------------------------------------|----------------------|
| W-295-H  | TWO SMALL TREES<br>IN ONE MOLD<br>3" H & 2" H                            | 3 & 2 High                                                       | 6.00 (set<br>of two) |