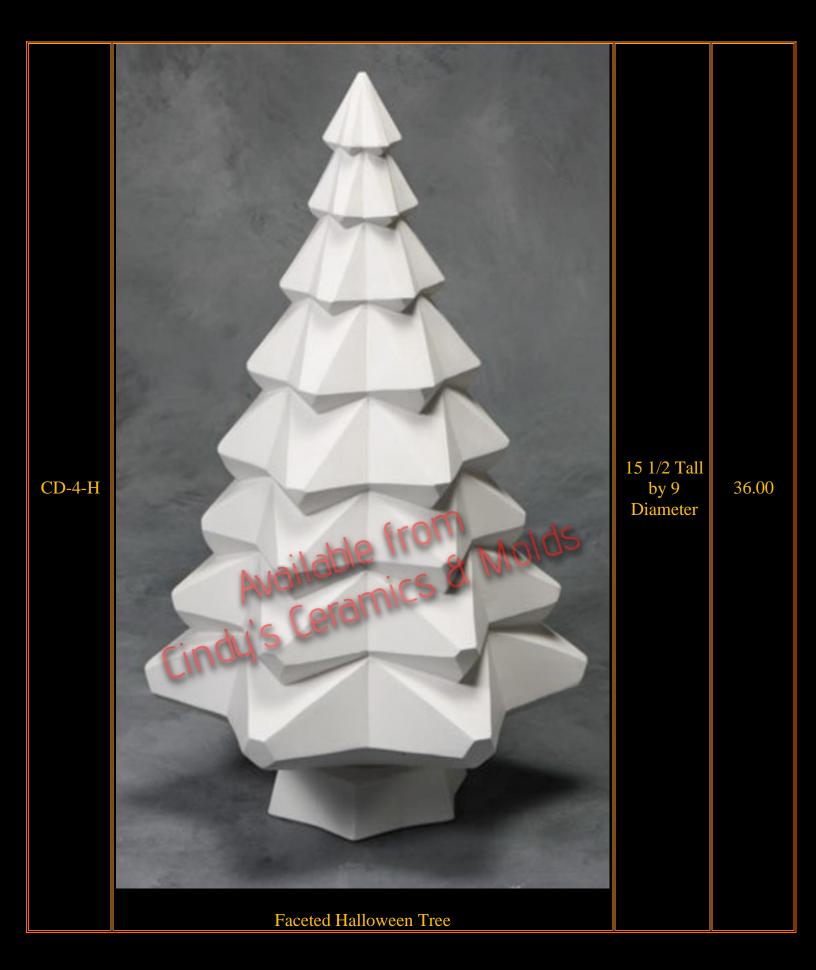

| DM-166F-<br>H | Halloween Tree First Tier  | 12 <sup>1</sup> / <sub>2</sub><br>Diameter | 30.00 |
|---------------|----------------------------|--------------------------------------------|-------|
| DM-174A-<br>H | Halloween Tree Second Tier | 14 <sup>7</sup> / <sub>8</sub><br>Diameter | 40.00 |
| DM-176B-<br>H | Halloween Tree Base Only   | 8 <sup>1</sup> / <sub>2</sub><br>Diameter  | 10.00 |
| DM-436B       | <image/>                   | 7.5 Wide                                   | 20.00 |