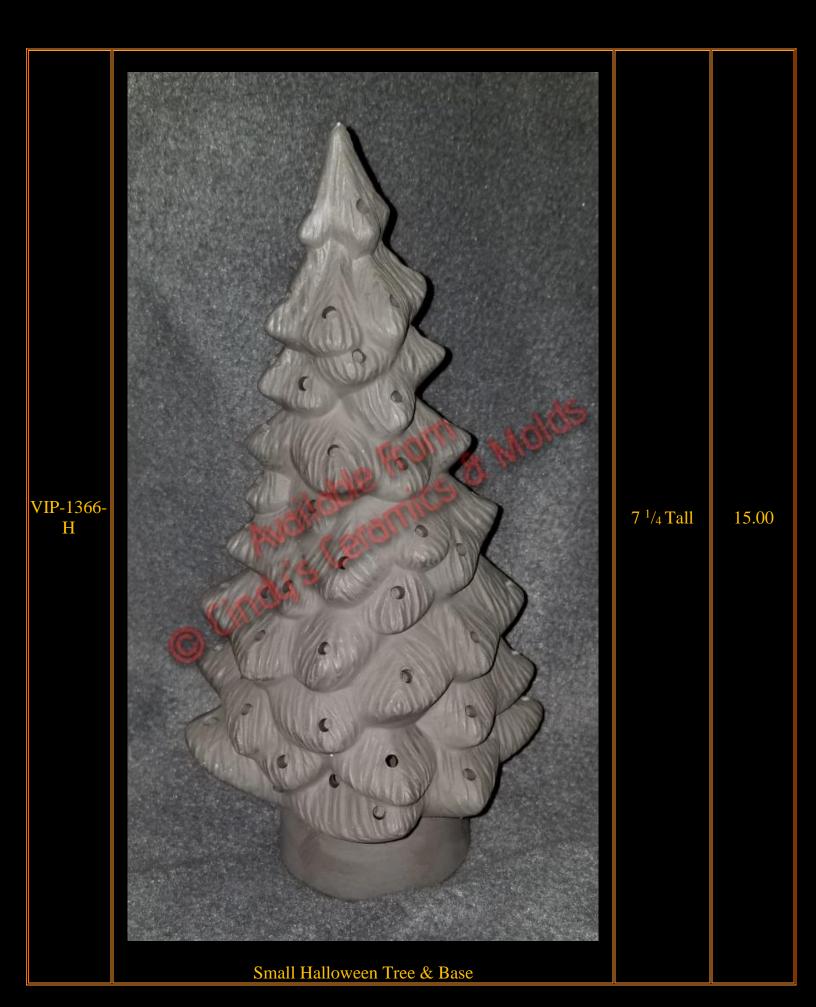

## Halloween Trees & Ureaths

Halloween Trees & Wreaths are mostly just Christmas trees painted in blacks and ghoulish colors and decorated with your favorite Halloween accessories!

| lten<br>Number | Description                                | Size<br>(Inches) | Bisque |
|----------------|--------------------------------------------|------------------|--------|
| E-57D          | <image/> <section-header></section-header> |                  | 10.00  |
|                |                                            |                  |        |