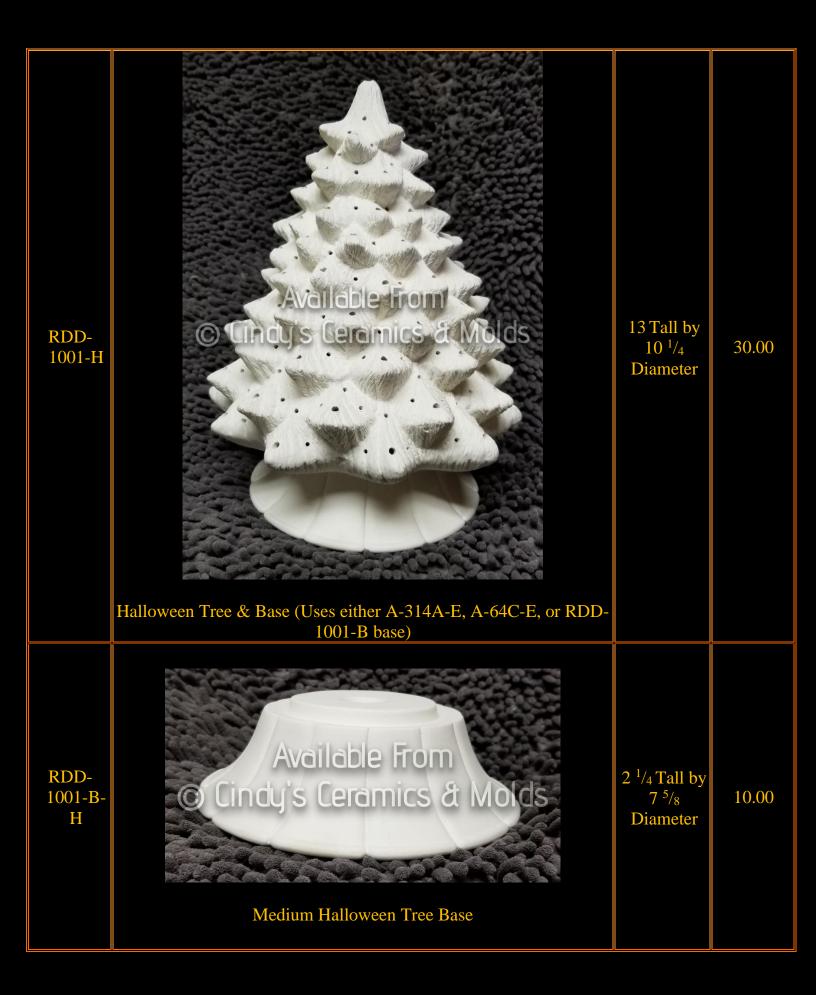

| A-104A-H | Tree Booster Ring                                                                                                                             | $ \begin{array}{c} 10^{3/_{4}} \\ \text{Diameter} \\ \text{by } 2^{1/_{2}} \\ \text{Tall} \end{array} $ | 20.00 |
|----------|-----------------------------------------------------------------------------------------------------------------------------------------------|---------------------------------------------------------------------------------------------------------|-------|
| А-314-Н  | Modern Halloween Tree & Base (Uses either A-314A-E, A-64C-E, or RDD-1001-B base; Optional A-1082 hors d'oeuvres server base sold separately). | 20 <sup>3</sup> / <sub>4</sub> Tall                                                                     | 60.00 |
| A-314A-H | Available From         Cincty's Ceranics & Molds         Modern Halloween "Star" Tree Base Only                                               | 2 <sup>3</sup> / <sub>4</sub> Tall by<br>9 Diameter                                                     | 10.00 |