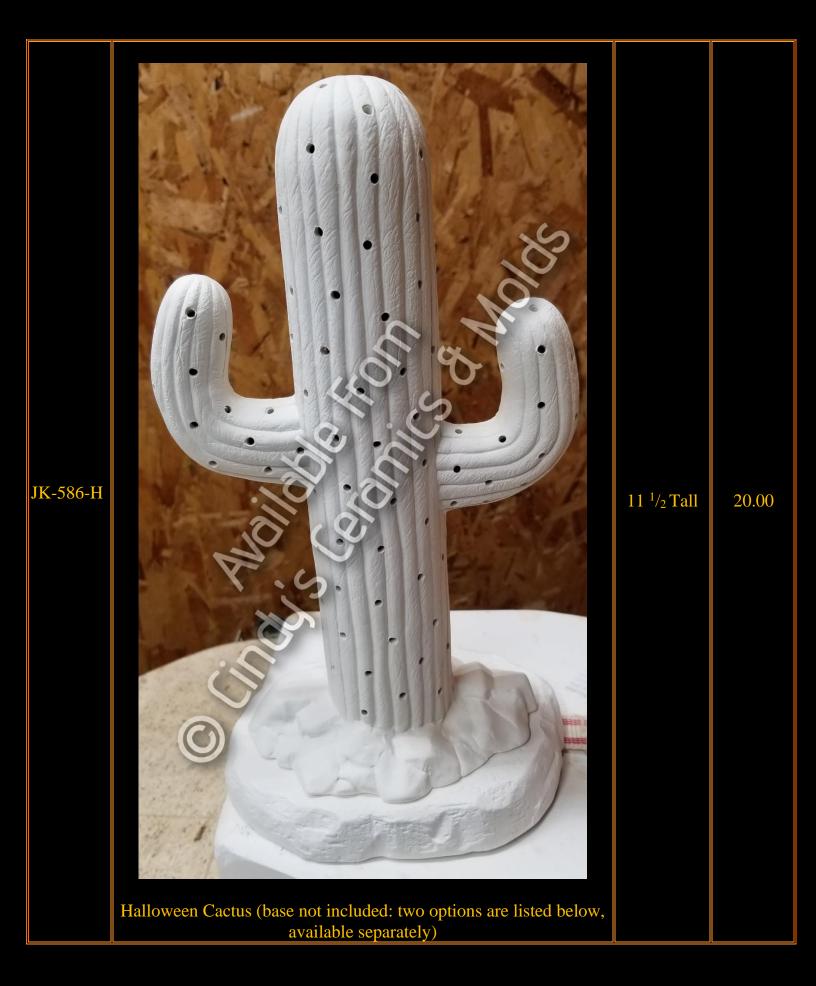

| JK-643-H | Stone Base for Halloween Cactus (shown with Halloween Cactus, sparately) | 1 <sup>1</sup> / <sub>2</sub> Tall by<br>9 Wide by 8<br>Diameter | 7.50                 |
|----------|--------------------------------------------------------------------------|------------------------------------------------------------------|----------------------|
| W-295-H  | TWO SMALL TREES<br>IN ONE MOLD<br>3" H & 2" H                            | 3 & 2 High                                                       | 6.00 (set<br>of two) |