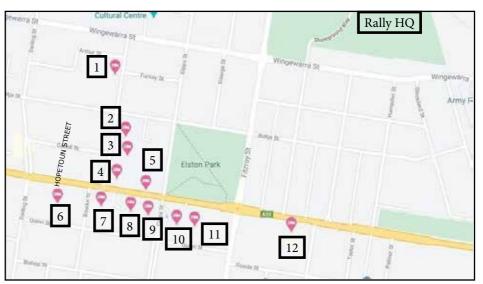

**Rally Headquarters** Dubbo Showground Entry via Hopetoun St leading to Showground Road.

Some of these motels listed are not included on the local accommodation guide.

**Combined Morris Registers** 23rd National Rally 15 - 18 April 2022, DUBBO

Accommodation Guide

1Park Vue Motel02 6882 4253131 Bourke Street DUBBO 283019 ground floor rooms, some undercover parking

2Green Gables02 6882 5588134 Bourke Street DUBBO283020 rooms queen to double bedrooms 2+3some trailer parking

3Atlas Motel02 6882 7244140Bourke Street DUBBO 283010ground floor rooms, queen room to 2Bedroomlots of trailer parking

 4
 Centrepoint
 02 6882 7644

 146 Bourke Street DUBBO 2830
 14 rooms

 5
 Country Leisure
 02 6882 3988

 86 Cobra Street DUBBO 2830

6 Comfort Inn Blue Lagoon 02 6882 4444 79/85 Cobra Street DUBBO 2830 
 7
 Golden West Motor Inn
 02 6882 2822

 87 Cobra Street DUBBO 2830
 6

 Orana Motel 02 6882 7888

 95 Cobra Street DUBBO 2830

**9 Homestead 02 6882 4944** 101 Cobra Street DUBBO 2830

10Bluegum02 6882 0900109Cobra Street DUBBO 2830

**11 Fountain View Motel 02 6882 9777** 113/115 Cobra Street DUBBO 2830

**12 Cascades Motor Inn 02 6882 3888** 147 Cobra Street DUBBO 2830 Plenty of trailer parking

This is just a guide to the closest motels to the showground. There are many more in Dubbo and a list is available on a separate guide. The motels listed here cover all price ranges and the details shown are just a guide. Rally Headquarters will be in the showground and each day's activities will be starting from a large car park just inside the showground gate. There will be trailer parking available if the motel you choose can't accomodate you.