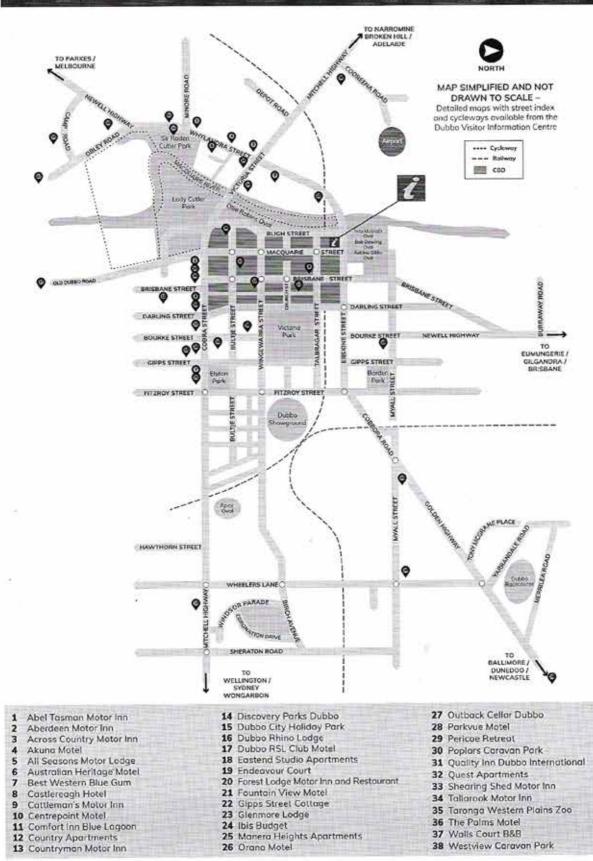

This is just a guide to the closest motels to the showground. There are many more in Dubbo and a list is available on a separate guide. The motels listed here cover all price ranges and the details shown are just a guide. Rally Headquarters will be in the showground and each day's activities will be starting from a large car park just inside the showground gate. There will be trailer parking available if the motel you choose can't accomodate you.