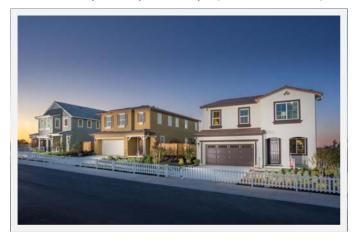

## BRAND NEW SINGLE FAMILY HOMES

AT THE DRIFTWOOD IN BAY POINT BY DENOVA HOMES IN COOPERATION WITH CONTRA COSTA COUNTY'S INCLUSIONARY ZONING HOUSING ORDINANCE PROGRAM

\$398,840 | 4bd | 2.5ba | up to 2,304 sq ft

Photos shown are of a model home and may not represent the finishes included in the available homes.

- Brand new modern open-space living
- Designer-appointed finishes such as granite kitchen counters & hand-laid tile
- Just blocks from BART & scenic Delta waterways
- ◆ Ideal location offers the perfect balance between work and play
- Charming spacious 4bed/2.5bath below market rate (BMR) homes with up to 2,304 sq ft
- ◆ BMR sales price of \$398,850, compared to market rate price range of \$514,900 - \$534,900
- As little as a 3% down payment required
- Up to \$15,000 in down payment assistance in the form of a grant
- Access to additional significant tax savings through a mortgage credit certificate