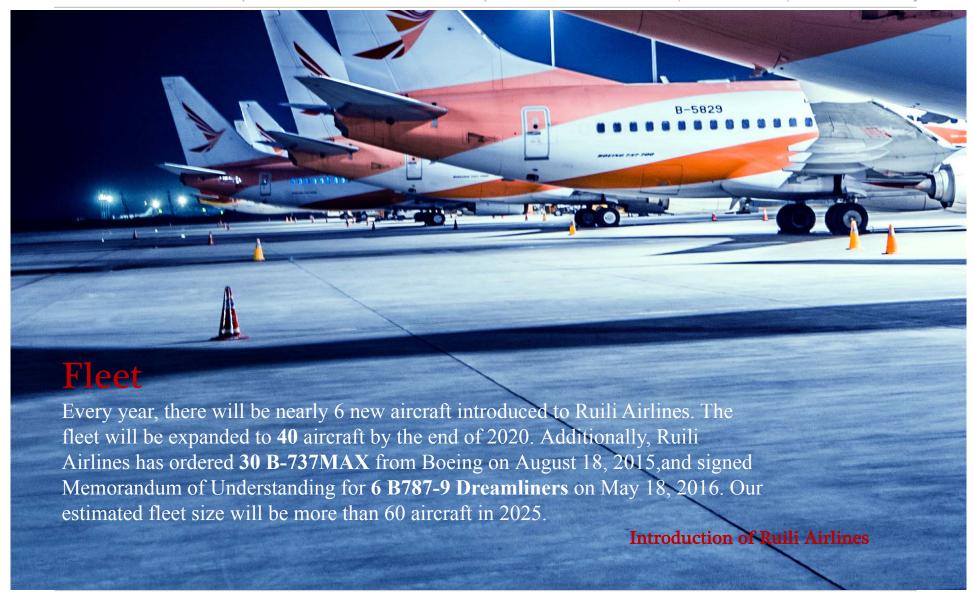

## Pilots in Ruili Airlines

As of June 30th 2016, Ruili Airlines has a total of nine (9) B-737NG in operation with a team of 124 Pilots, including 46 Captains.

**Introduction of Ruili Airlines** 

After our inaugural flight, Ruili Airlines has successfully opened 18 routes in a short period, including Kunming↔ Chengdu, Kunming↔ Xiangyang↔ Tianjin, Kunming↔ Chongqing, Kunming↔ Hohhot/Qingdao/Changzhi↔ Shenyang, Chengdu↔ Zhangjiakou/Beidaihe↔ Harbin, etc.