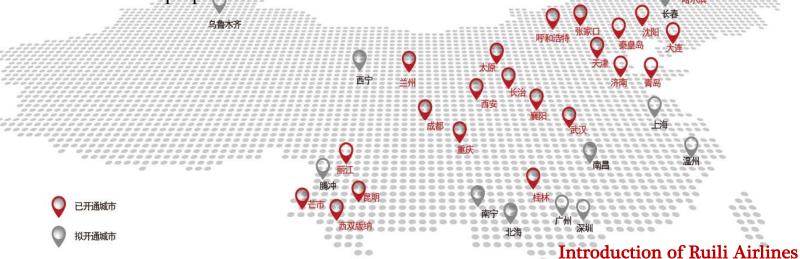

The route network has covered 22 navigable cities, involving 12provinces and 2 municipalities. In the upcoming years, Ruili Airlines will open more domestic routes and prepare for international routes to Southeast Asia.