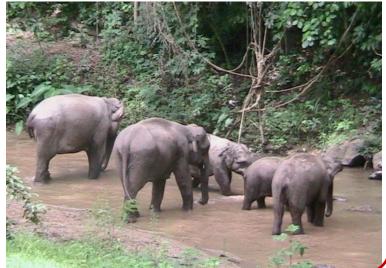

## Nature Beauty in Yunnan

Owing to various climate types and complex landscapes, Yunnan provides shelter for many rare animals with a fairly good ecological environment.