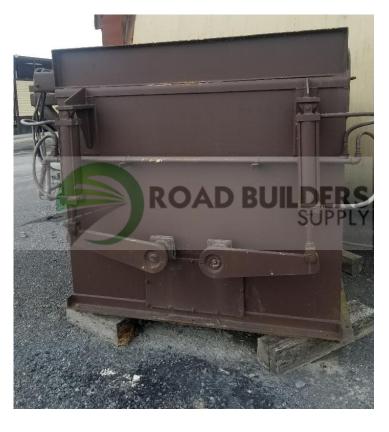

## **Used Equipment: S037 Astec Batcher**

- 1989 Model
- 6'6" x 6'1"
- Dual Gate/Cylinders
- Dual Bindicators

- All equipment subject to prior sale.
- RSB strives to ensure the accuracy of all listings, but all listings are "as-is, where-is," with no implied warranty.
- All buyers are encouraged to inspect equipment personally to verify accuracy.
- All information contained in this listing sheet is confidential. It is the property of RBS and is not to be shared.
- Road Builders Supply, LLC accepts no liability for the accuracy of the above listing.