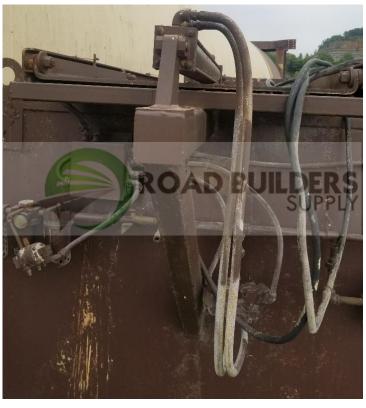

## **Used Equipment: S037 Astec Batcher**

- 1989 Model
- 6'6" x 6'1"
- Dual Gate/Cylinders
- Dual Bindicators

- All equipment subject to prior sale.
- RSB strives to ensure the accuracy of all listings, but all listings are "as-is, where-is," with no implied warranty.
- All buyers are encouraged to inspect equipment personally to verify accuracy.
- All information contained in this listing sheet is confidential. It is the property of RBS and is not to be shared.
- Road Builders Supply, LLC accepts no liability for the accuracy of the above listing.