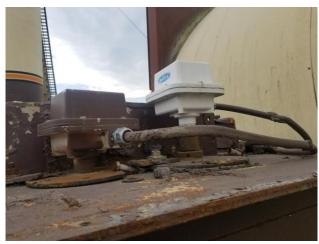

## **Used Equipment: S037 Astec Batcher**

- 1989 Model
- 6'6" x 6'1"
- Dual Gate/Cylinders
- Dual Bindicators

- All equipment subject to prior sale.
- RSB strives to ensure the accuracy of all listings, but all listings are "as-is, where-is," with no implied warranty.
- All buyers are encouraged to inspect equipment personally to verify accuracy.
- All information contained in this listing sheet is confidential. It is the property of RBS and is not to be shared.
- Road Builders Supply, LLC accepts no liability for the accuracy of the above listing.